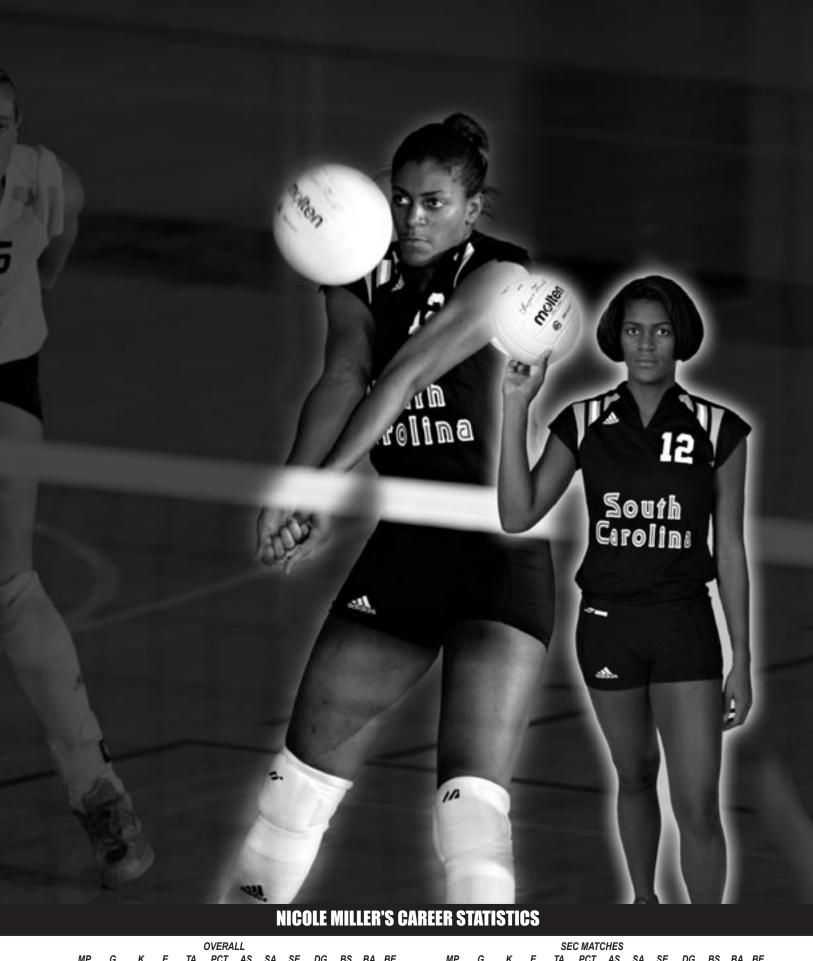

phomore season, she helped lead her H.S. team to the Nor Cal Regional championship ... three-time SJAA district champs ... her junior season, the team finished runners-up in the state finals ... named second team SJAA.

**PERSONAL** - Born Nicole Annette Miller on July 16, 1984 in Stockton, Calif. ... mom is Barbara Miller ... chose USC over North Carolina, Washington and Virginia Tech ... also a two-year letterman in track ... she was named MVP field athlete for St. Mary's ... received the Jester Award Scholastic Achievement Award from St. Mary's ... member of St. Mary's honor roll.



 Kills
 16 vs. Auburn (10/02), vs. USC (9/03)

 Hitting percentage
 611 vs. Ole Miss (10/03)

 Blocks
 7 vs. Auburn (10/03)

 Digs
 20 vs. George Washington (9/03)

 Assists
 5 vs. North Carolina (9/03)





#### **BS BA BE**2 7 3 7 54 6 TA PCT AS SA SE 22 .545 0 6 3 183 .197 5 6 17 **MP** 7 **SA SE** 6 5 **DG** 13 **MP** 6 **E** 2 **BS** Ε PCT AS Κ DG BA BE TΑ 03 .405 30 104 .171 .191 Total .234



I REGIM PANZAU

SO. • S • 5-11 BELLEVILLE, ILL. (BELLEVILLE TWP.) BUSINESS MAJOR

#### **OFF THE COURT WITH KATELYN**

What is your nickname?
Ponz

Who is the best storyteller on the team?
Definitely Lynae

#### What is your favorite quote?

Don't let today's disappointments and failures affect tomorrow's dreams.

#### Who is the best singer on the team?

Well, Lexi is definitely the best singer and then there is Sarah and Lynae...Who knows what went wrong there?????

What is your best non-athletic talent?
Well I'd have to say sleeping!

Who was your favorite teacher growing up?

He was my freshm