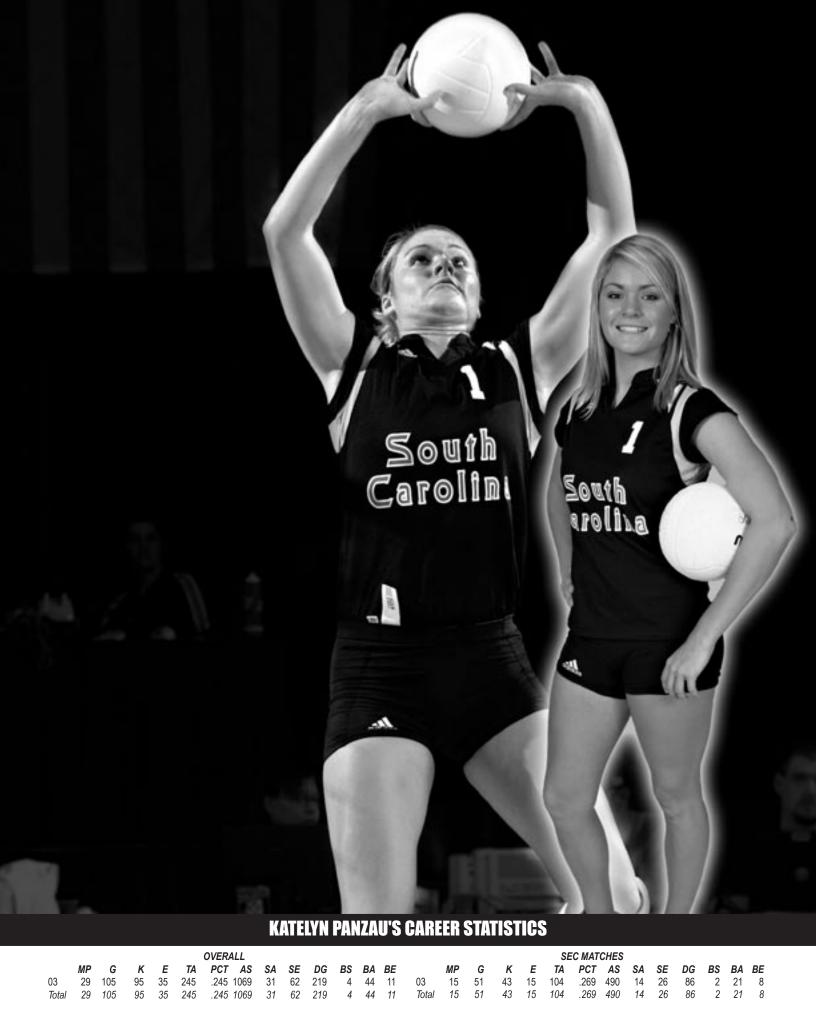

MVP of the year by St. Louis Dispatch ... 2002 team captain ... two-time scholar athlete ... Fab 50 for 2002 Volleyball Magazine ... first team All-State Chicago Tribune in 2002 ... five-time all-state selection ... named Belleville News Democrat player of the year for 2002 ... four-year scholar athlete for Belleville West H.S.

**PERSONAL** - Full name is Katelyn Reneé Panzau ... parents are Richard and Cindi Panzau ... was born Sept. 5, 1985 ... nickname is "Horns" or "Ponz" ... has two brothers, Aaron and Craig and two sisters, Nicole and Sarah.



#### **PANZAU'S MATCH HIGHS**

| Assists | 60 vs. Indiana (9/03)       |
|---------|-----------------------------|
| Digs    | 18 vs. Kentucky (11/03)     |
| Blocks  | 6 vs. North Carolina (9/03) |
| Kills   | 8 vs. Alabama (11/03)       |





# ITS SANTOS

SO. • OH/S • 5-10 SANTO DOMINGO, D.R. (DORA DE LA SALLE) BUSINESS MAJOR

#### **OFF THE COURT WITH IRIS**

What is your nickname?
Homie

What is your favorite quote? "Vulimia"

Who is your favorite singer? Lexi

What is your best non-athletic talent?
I am a very good cook

Where is the fartherst place you have ever traveled to?

Germany, Russia and Croatia

What is your favorite TV show?
Tom and Jerry

What is an interesting fact about yourself?
I'm engaged

Why did you choose your jersey number?

Because one of the best players from the Dominican Republic, Senaida, also wears number 2

Why did you choose South Carolina?
For the experience

What has been your favorite college class?

Music

"IRIS IS RECOVERING FROM KNEE SURGERYTHAT SHE SUSTAINED AT THE END OF SPRING TRAIN