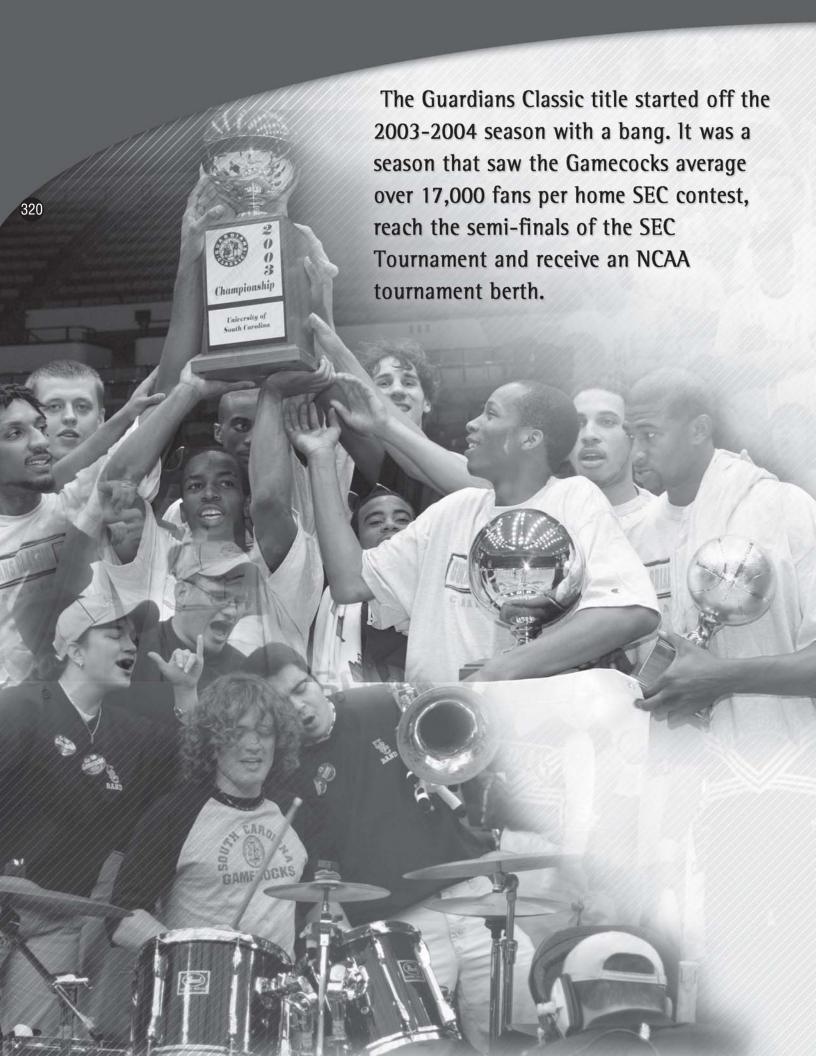

a right onto Assembly Street (at the McDonald's). Follow Assembly approximately three miles. At the top of the hill, take a right hand turn on to Greene Street. The Colonial Center is directly ahead, two blocks.

From I-26 (west bound): take the Interstate 77 exit and continue for four miles. Take the Shop Road exit, follow past one traffic light and merge onto George Rogers Boulevard/Assembly Street. At the fourth traffic light (corner of Assembly and Greene), make a left on to Greene Street. The Colonial Center is directly ahead, two blocks.

Press Parking for games is located behind the arena on Gadsden Street and in the main lots. Complete parking details are to be announced. Press Will Call is at the press entrance on the Gadsden Street side of the arena.

Olympic Sports Office ...