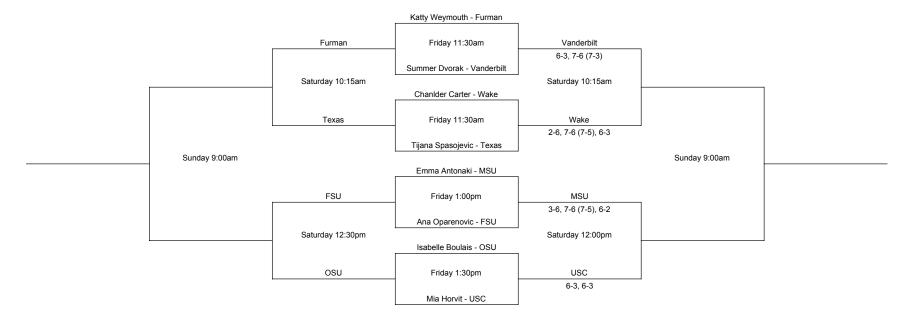

Sunday 10:30am

Sunday 10:00am











Sunday 10:30am

Sunday 10:30am









Sunday 11:00am

SUB<mark>WAY</mark>



Sunday 10:30am







Sunday 11:00am

Sunday 11:00am











Sunday 11:30am

SUBWAY!



Sunday 11:00am







Sunday 11:30am

Sunday 11:30am











Sunday 12:00pm

Sunday 11:30am











Sunday 12:00pm

Sunday 12:00pm









Eva Borders - Furman Friday 11:30am (Indoors) Vanderbilt 6-1, 6-3 Friday 2:30pm (Indoors) Laurn Gish - Vanderbilt Vanderbilt 4-6, 6-4, 1-0 (3) Meredith Roberts - MSU Saturday 10:15am (Indoors) Andrea Ballinger - OSU Friday 11:30am (Indoors) OSU 6-3, 6-7, 6-4 Laura Marti - Clemson Sunday 9:00am (Indoors) Sophia Patel - UNC Friday 11:30am (Indoors) UNC 6-4, 6-4 Giulia Turconi - USC Saturday 10:15am (Indoors) Mary Hunter Hyche - Furman Friday 11:30am (Indoors) Wake 6-1, 6-1 Saby Nihalani - Wake





Sunday 9:00am (Indoo