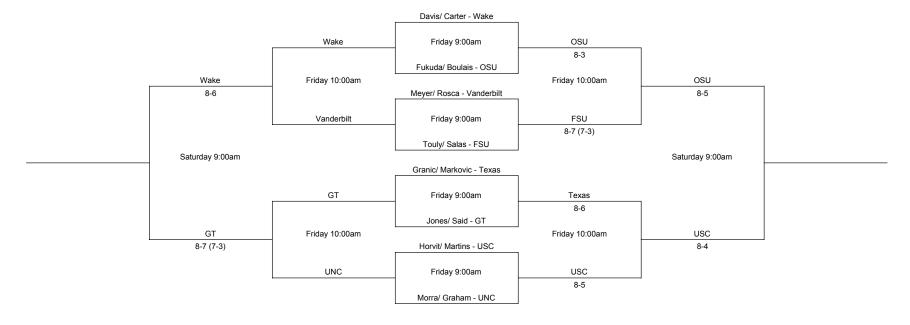

ger - OSU Friday 11:30am (Indoors) OSU 6-3, 6-7, 6-4 Laura Marti - Clemson Sunday 9:00am (Indoors) Sophia Patel - UNC Friday 11:30am (Indoors) UNC 6-4, 6-4 Giulia Turconi - USC Saturday 10:15am (Indoors) Mary Hunter Hyche - Furman Friday 11:30am (Indoors) Wake 6-1, 6-1 Saby Nihalani - Wake





Sunday 9:00am (Indoors)

## Furman Fall Classic September 21-23, 2018 Extra Matches









| Player Name | Team |  |  |
|-------------|------|--|--|
|             |      |  |  |
|             |      |  |  |
|             |      |  |  |
|             |      |  |  |
|             |      |  |  |
|             |      |  |  |
|             |      |  |  |
|             |      |  |  |
|             |      |  |  |
|             |      |  |  |
|             |      |  |  |
|             |      |  |  |







Vanderbilt
Saturday 9:00am
UNC



FSU
Saturday 9:00am
Texas







Vanderbilt
Saturday 9:00am
Texas

GREENFIELD
BAGELS & DE

Wake
Saturday 9:00am
USC







Furman
Saturday 9:00am
MSU



| variuerbiit     |  |
|-----------------|--|
| Saturday 9:00am |  |
|                 |  |
| Make            |  |

Vandarhilt







Saturday 9:00am (Indoors)

USC

SUBWAY



Wake
Saturday 9:00am
Clemson









#### Round 1



### Round 2