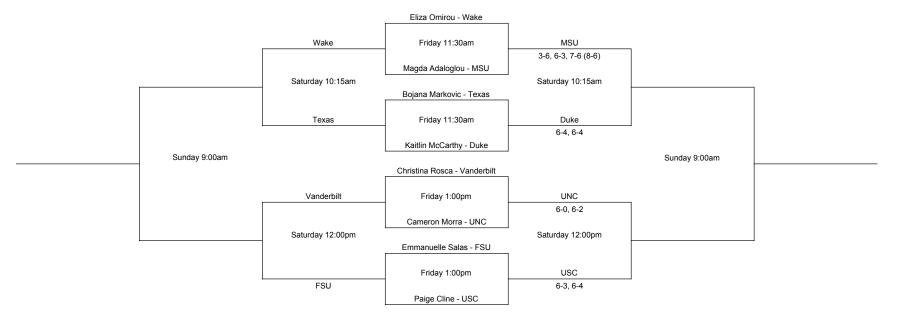

Sunday 10:30am

Sunday 10:00am











Sunday 10:30am

Sunday 10:30am









Sunday 11:00am

SUB<mark>WAY</mark>



Sunday 10:30am







Sunday 11:00am

Sunday 11:00am











Sunday 11:30am

SUBWAY!



Sunday 11:00am







Sunday 11:30am

Sunday 11:30am











Sunday 12:00pm

Sunday 11:30am











Sunday 12:00pm

Sunday 12:00pm









Eva Borders - Furman Friday 11:30am (Indoors) Vanderbilt 6-1, 6-3 Friday 2:30pm (Indoors) Laurn Gish - Vanderbilt Vanderbilt 4-6, 6-4, 1-0 (3) Meredith Roberts - MSU Saturday 10:15am (Indoors) Andrea Ballinger - OSU Friday 11:30am (Indoors) OSU 6-3, 6-7, 6-4 Laura Marti - Clemson Sunday 9:00am (Indoors) Sophia Patel - UNC Friday 11:30am (Indoors) UNC 6-4, 6-4 Giulia Turconi - USC Saturday 10:15am (Indoors) Mary Hunter Hyche - Furman Friday 11:30am (Indoors) Wake 6-1, 6-1 Saby N