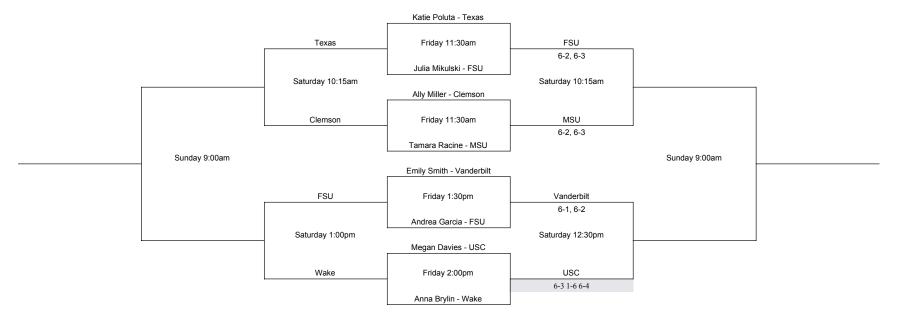

Sunday 12:00pm

Sunday 12:00pm

Eva Borders - Furman Friday 11:30am (Indoors) Vanderbilt 6-1, 6-3 Friday 2:30pm (Indoors) Laurn Gish - Vanderbilt Vanderbilt 4-6, 6-4, 1-0 (3) Meredith Roberts - MSU Saturday 10:15am (Indoors) Andrea Ballinger - OSU Friday 11:30am (Indoors) OSU 6-3, 6-7, 6-4 Laura Marti - Clemson Sunday 9:00am (Indoors) Sophia Patel - UNC Friday 11:30am (Indoors) UNC 6-4, 6-4 Giulia Turconi - USC Saturday 10:15am (Indoors) Mary Hunter Hyche - Furman Friday 11:30am (Indoors) Wake 6-1, 6-1 Saby Nihalani - Wake

Sunday 9:00am (Indoors)