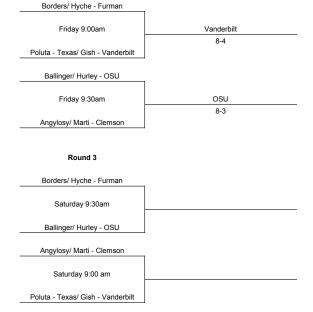

|-------------|------|--|--|
|             |      |  |  |
|             |      |  |  |
|             |      |  |  |
|             |      |  |  |
|             |      |  |  |
|             |      |  |  |
|             |      |  |  |
|             |      |  |  |
|             |      |  |  |
|             |      |  |  |
|             |      |  |  |
|             |      |  |  |







Vanderbilt
Saturday 9:00am
UNC



FSU
Saturday 9:00am
Texas







Vanderbilt
Saturday 9:00am
Texas

GREENFIELD
BAGELS & DE

Wake
Saturday 9:00am
USC







Furman
Saturday 9:00am
MSU



| variuerbiit     |  |
|-----------------|--|
| Saturday 9:00am |  |
|                 |  |
| Make            |  |

Vandarhilt







Saturday 9:00am (Indoors)

USC

SUBWAY



Wake
Saturday 9:00am
Clemson









#### Round 1



### Round 2