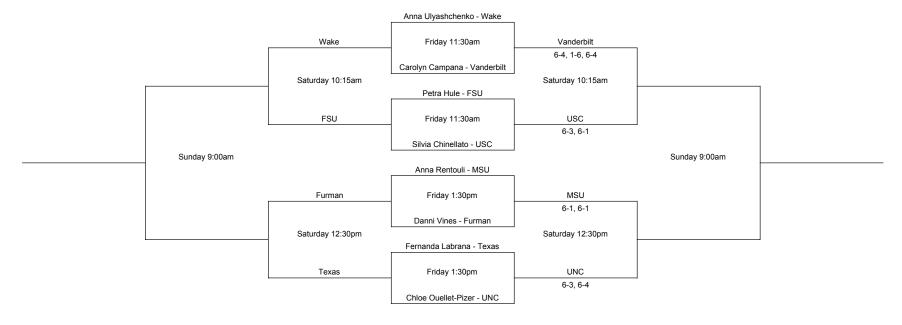

Sunday 10:30am

Sunday 10:00am











Sunday 10:30am

Sunday 10:30am









Sunday 11:00am

SUB<mark>WAY</mark>



Sunday 10:30am







Sunday 11:00am

Sunday 11:00am











Sunday 11:30am

SUBWAY!



Sunday 11:00am







Sunday 11:30am

Sunday 11:30am











Sunday 12:00pm

Sunday 11:30am











Sunday 12:00pm

Sunday 12:00pm









Eva Borders - Furman Friday 11:30am (Indoors) Vanderbilt 6-1, 6-3 Friday 2:30pm (Indoors) Laurn Gish - Vanderbilt Vanderbilt 4-6, 6-4, 1-0 (3) Meredith Roberts - MSU Saturday 10:15am (Indoors) Andrea Ballinger - OSU Friday 11:30am (Indoors) OSU 6-3, 6-7, 6-4 Laura Marti - Clemson Sunday 9:00am (Indoors) Sophia Patel - UNC Friday 11:30am (Indoors) UNC 6-4, 6-4 Giulia Turconi - USC Saturday 10:15am (Indoors) Mary Hunter Hyche - Furman Friday 11:30am (Indoors) Wake 6-1, 6-1 Saby Nihalani - Wake





Sunday 9:00am (Indoors)

## Furman Fall Classic September 21-23, 2018 Extra Match