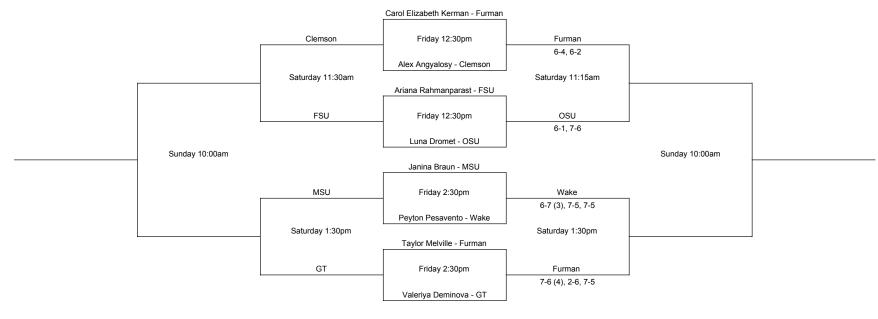

Sunday 12:00pm

Sunday 12:00pm

Eva Borders - Furman Friday 11:30am (Indoors) Vanderbilt 6-1, 6-3 Friday 2:30pm (Indoors) Laurn Gish - Vanderbilt Vanderbilt 4-6, 6-4, 1-0 (3) Meredith Roberts - MSU Saturday 10:15am (Indoors) Andrea Ballinger - OSU Friday 11:30am (Indoors) OSU 6-3, 6-7, 6-4 Laura Marti - Clemson Sunday 9:00am (Indoors) Sophia Patel - UNC Friday 11:30am (Indoors) UNC 6-4, 6-4 Giulia Turconi - USC Saturday 10:15am (Indoors) Mary Hunter Hyche - Furman Friday 11:30am (Indoors) Wake 6-1, 6-1 Saby Nihalani - Wake

Sunday 9:00am (Indoors)