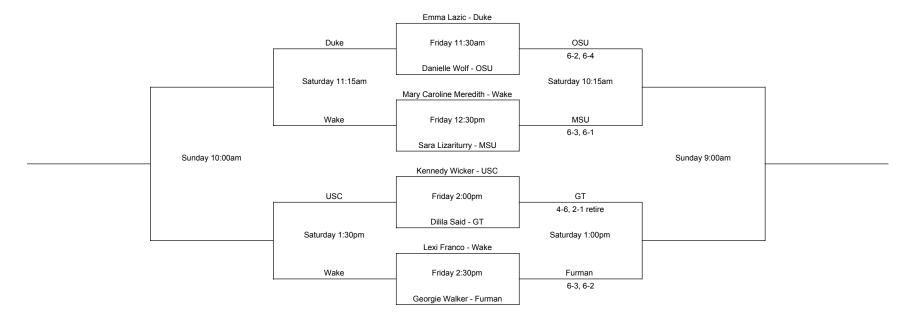

Sunday 12:00pm

Sunday 12:00pm

Eva Borders - Furman Friday 11:30am (Indoors) Vanderbilt 6-1, 6-3 Friday 2:30pm (Indoors) Laurn Gish - Vanderbilt Vanderbilt 4-6, 6-4, 1-0 (3) Meredith Roberts - MSU Saturday 10:15am (Indoors) Andrea Ballinger - OSU Friday 11:30am (Indoors) OSU 6-3, 6-7, 6-4 Laura Marti - Clemson Sunday 9:00am (Indoors) Sophia Patel - UNC Friday 11:30am (Indoors) UNC 6-4, 6-4 Giulia Turconi - USC Saturday 10:15am (Indoors) Mary Hunter Hyche - Furman Friday 11:30am (Indoors) Wake 6-1, 6-1 Saby Nihalani - Wake

Sunday 9:00am (Indoors)