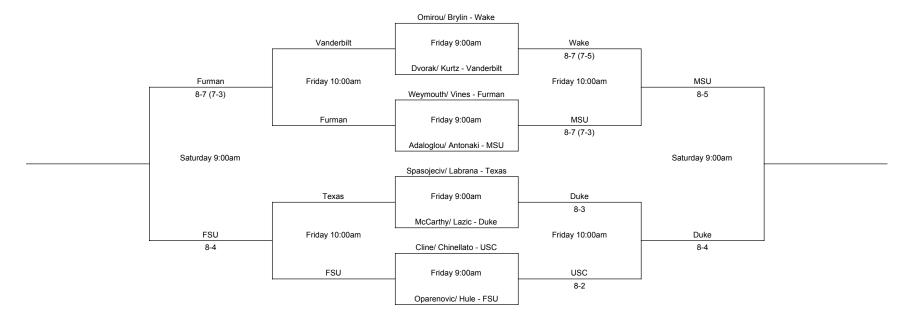

Clemson Sunday 9:00am (Indoors) Sophia Patel - UNC Friday 11:30am (Indoors) UNC 6-4, 6-4 Giulia Turconi - USC Saturday 10:15am (Indoors) Mary Hunter Hyche - Furman Friday 11:30am (Indoors) Wake 6-1, 6-1 Saby Nihalani - Wake





Sunday 9:00am (Indoors)

## Furman Fall Classic September 21-23, 2018 Extra Matches









| Player Name | Team |  |  |
|-------------|------|--|--|
|             |      |  |  |
|             |      |  |  |
|             |      |  |  |
|             |      |  |  |
|             |      |  |  |
|             |      |  |  |
|             |      |  |  |
|             |      |  |  |
|             |      |  |  |
|             |      |  |  |
|             |      |  |  |
|             |      |  |  |







Vanderbilt
Saturday 9:00am
UNC



FSU
Saturday 9:00am
Texas







Vanderbilt
Saturday 9:00am
Texas

GREENFIELD
BAGELS & DE

Wake
Saturday 9:00am
USC







Furman
Saturday 9:00am
MSU



| variuerbiit     |  |
|-----------------|--|
| Saturday 9:00am |  |
|                 |  |
| Make            |  |

Vandarhilt







Saturday 9:00am (Indoors)

USC

SUBWAY



Wake
Saturday 9:00am
Clemson









#### Round 1



### Round 2