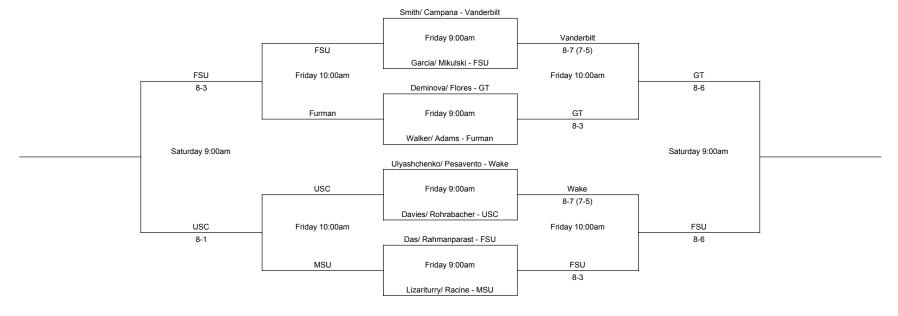

iulia Turconi - USC Saturday 10:15am (Indoors) Mary Hunter Hyche - Furman Friday 11:30am (Indoors) Wake 6-1, 6-1 Saby Nihalani - Wake





Sunday 9:00am (Indoors)

## Furman Fall Classic September 21-23, 2018 Extra Matches









| Player Name | Team |  |  |
|-------------|------|--|--|
|             |      |  |  |
|             |      |  |  |
|             |      |  |  |
|             |      |  |  |
|             |      |  |  |
|             |      |  |  |
|             |      |  |  |
|             |      |  |  |
|             |      |  |  |
|             |      |  |  |
|             |      |  |  |
|             |      |  |  |







Vanderbilt
Saturday 9:00am
UNC



FSU
Saturday 9:00am
Texas







Vanderbilt
Saturday 9:00am
Texas

GREENFIELD
BAGELS & DE

Wake
Saturday 9:00am
USC







Furman
Saturday 9:00am
MSU



| variuerbiit     |  |
|-----------------|--|
| Saturday 9:00am |  |
|                 |  |
| Make            |  |

Vandarhilt







Saturday 9:00am (Indoors)

USC

SUBWAY



Wake
Saturday 9:00am
Clemson









#### Round 1



### Round 2