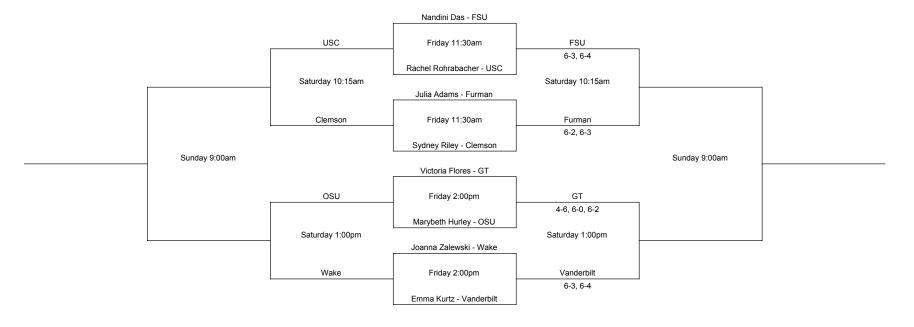

Sunday 12:00pm

Sunday 12:00pm

Eva Borders - Furman Friday 11:30am (Indoors) Vanderbilt 6-1, 6-3 Friday 2:30pm (Indoors) Laurn Gish - Vanderbilt Vanderbilt 4-6, 6-4, 1-0 (3) Meredith Roberts - MSU Saturday 10:15am (Indoors) Andrea Ballinger - OSU Friday 11:30am (Indoors) OSU 6-3, 6-7, 6-4 Laura Marti - Clemson Sunday 9:00am (Indoors) Sophia Patel - UNC Friday 11:30am (Indoors) UNC 6-4, 6-4 Giulia Turconi - USC Saturday 10:15am (Indoors) Mary Hunter Hyche - Furman Friday 11:30am (Indoors) Wake 6-1, 6-1 Saby Nihalani - Wake

Sunday 9:00am (Indoors)