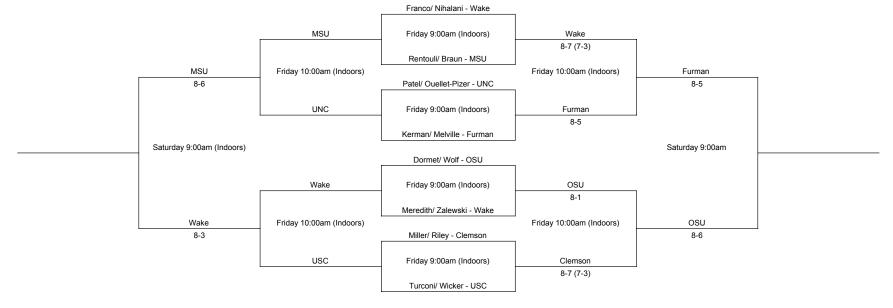

## Furman Fall Classic September 21-23, 2018 Extra Matches









| Player Name | Team |  |  |
|-------------|------|--|--|
|             |      |  |  |
|             |      |  |  |
|             |      |  |  |
|             |      |  |  |
|             |      |  |  |
|             |      |  |  |
|             |      |  |  |
|             |      |  |  |
|             |      |  |  |
|             |      |  |  |
|             |      |  |  |
|             |      |  |  |







Vanderbilt
Saturday 9:00am
UNC



FSU
Saturday 9:00am
Texas







Vanderbilt
Saturday 9:00am
Texas

GREENFIELD
BAGELS & DE

Wake
Saturday 9:00am
USC







Furman
Saturday 9:00am
MSU



| variuerbiit     |  |
|-----------------|--|
| Saturday 9:00am |  |
|                 |  |
| Make            |  |

Vandarhilt







Saturday 9:00am (Indoors)

USC

SUBWAY



Wake
Saturday 9:00am
Clemson









#### Round 1



### Round 2