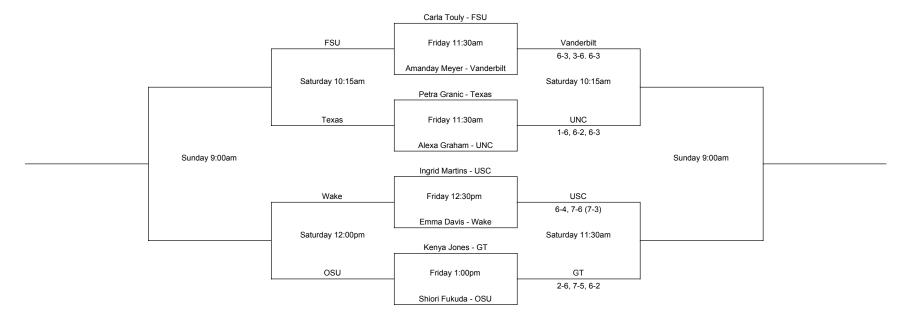

Sunday 10:30am

Sunday 10:00am











Sunday 10:30am

Sunday 10:30am









Sunday 11:00am

SUB<mark>WAY</mark>



Sunday 10:30am







Sunday 11:00am

Sunday 11:00am











Sunday 11:30am

SUBWAY!



Sunday 11:00am







Sunday 11:30am

Sunday 11:30am











Sunday 12:00pm

Sunday 11:30am











Sunday 12:00pm

Sunday 12:00pm









Eva Borders - Furman Friday 11:30am (Indoors) Vanderbilt 6-1, 6-3 Friday 2:30pm (Indoors) Laurn Gish - Vanderbilt Vanderbilt 4-6, 6-4, 1-0 (3) Meredith Roberts - MSU Saturday 10:15am (Indoors) Andrea Ballinger - OSU Friday 11:30am (Indoors) OSU 6-3, 6-7, 6-4 Laura Marti - Clemson Sunday 9:00am (Indoors) Sophia Patel - UNC Friday 11:30am (Indoors) UNC 6-4, 6-4 Giulia Turconi - USC Saturday 10:15am (Indoors) Mary Hunter Hyche - Furman Fri