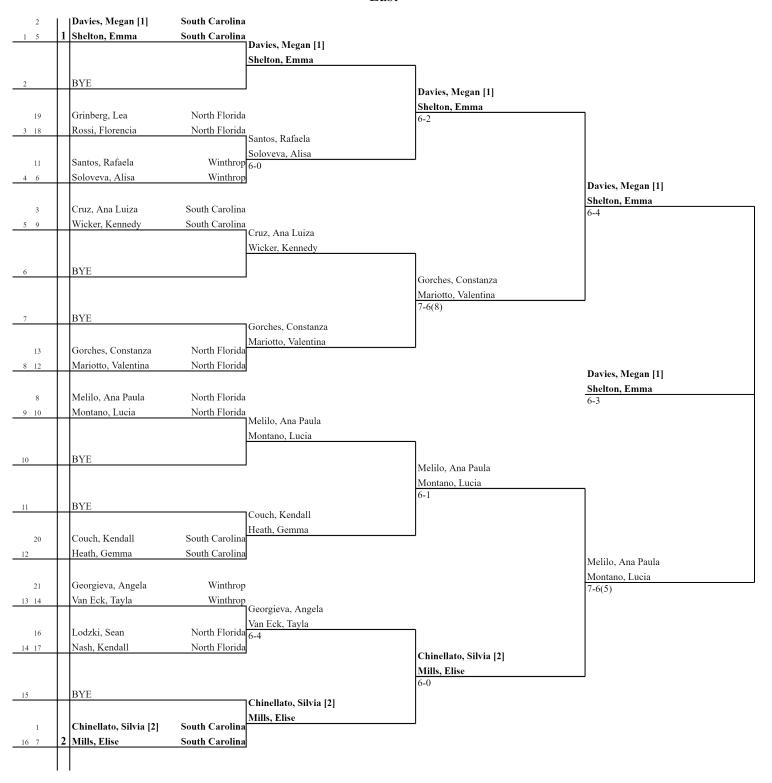

## West

|            |                                     | 11050                      |  |
|------------|-------------------------------------|----------------------------|--|
| 16         | Lodzki, Sean                        | North Florida              |  |
| 1 17       | Nash, Kendall                       | North Florida              |  |
| 1 17       | Trasii, Troitean                    | Lodzki, Sean               |  |
|            |                                     | Nash, Kendall              |  |
| 19         | Grinberg, Lea                       | North Florida 6-2          |  |
| 2 18       | Rossi, Florencia                    | North Florida              |  |
|            |                                     |                            |  |
|            |                                     |                            |  |
|            |                                     | North                      |  |
|            |                                     | INOLUI                     |  |
| 11         | Santos, Rafaela                     | Winthrop                   |  |
| 1 6        | Soloveva, Alisa                     | Winthrop                   |  |
|            |                                     | Cruz, Ana Luiza            |  |
|            |                                     | Wicker, Kennedy            |  |
|            |                                     | 6-4                        |  |
| 3          | Cruz, Ana Luiza<br>Wicker, Kennedy  | South Carolina             |  |
| 2 9        | Wicker, Kennedy                     | South Carolina             |  |
|            |                                     |                            |  |
|            |                                     | SAT 2019-09-14<br>Court W6 |  |
| 20         | Couch, Kendall                      | South Carolina Court we    |  |
| 3          | Heath, Gemma                        | South Carolina             |  |
|            |                                     | Couch, Kendall             |  |
|            |                                     | Heath, Gemma               |  |
| 21         | C 1 1 -                             | 6-2                        |  |
| 21<br>4 14 | Georgieva, Angela<br>Van Eck, Tayla | Winthrop Winthrop          |  |
| 4 14       | vali ECK, Tayla                     | w mmop                     |  |
|            |                                     |                            |  |
|            |                                     |                            |  |
|            |                                     | Northeast                  |  |
| 4.5        | C1 C                                | New J.                     |  |
| 13         | Gorches, Constanza                  | North Florida              |  |
| 1 12       | Mariotto, Valentina                 | North Florida              |  |
|            |                                     |                            |  |
|            |                                     |                            |  |
| 1          | Chinellato, Silvia                  | South Carolina             |  |
| 2 7        | Mills, Elise                        | South Carolina             |  |