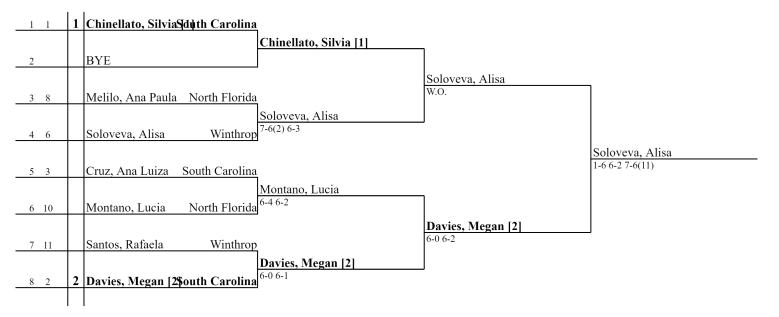

## North

| 1 1  | [Chinellato, Silvia | South Carolina     |
|------|---------------------|--------------------|
|      |                     | Montano, Lucia     |
| 2 10 | Montano, Lucia      | North Florida W.O. |
|      |                     |                    |