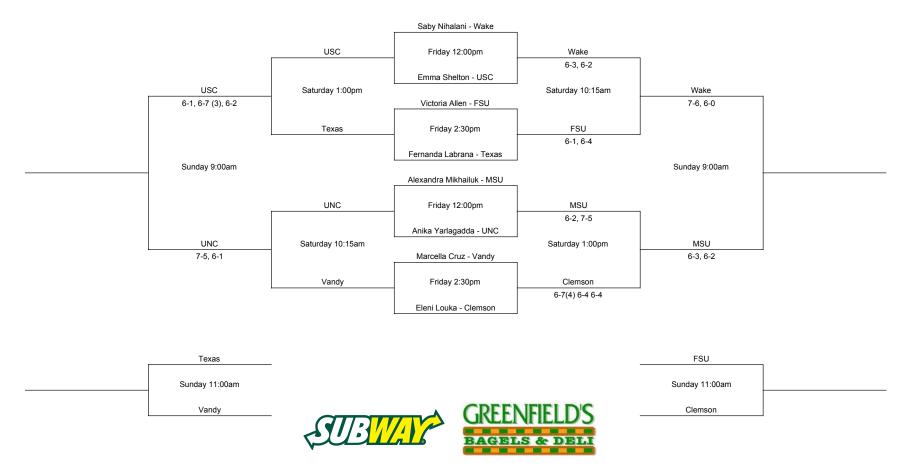

#### Furman Fall Classic September 20-22, 2019 **Singles Flight 7** Nami Otsuka - Ga Tech Ga Tech Friday 1:00pm Vandy 7-5, 6-2 Amanda Meyer - Vandy Ga Tech Saturday 11:15am Saturday 10:15am Tennessee 1-6, 6-2, 6-4 Maggie Pate - Furman 6-4, 7-5 Furman Friday 12:00pm Tennessee 4-6, 7-6, 6-2 Tenika McGiffin - Tennessee Sunday 10:00am Sunday 9:00am Peyton Pesavento - Wake Forest Wake Friday 3:00pm Texas 6-3, 6-1 Marta Perez-Mur - Texas OSU Saturday 1:30pm FSU Saturday 1:30pm 6-2, 7-5 Nandini Das - FSU 6-3, 6-1 OSU Friday 3:00pm FSU 6-4, 7-5 Danielle Wolf - OSU Furman Vandy Sunday 12:00pm Sunday 11:00pm