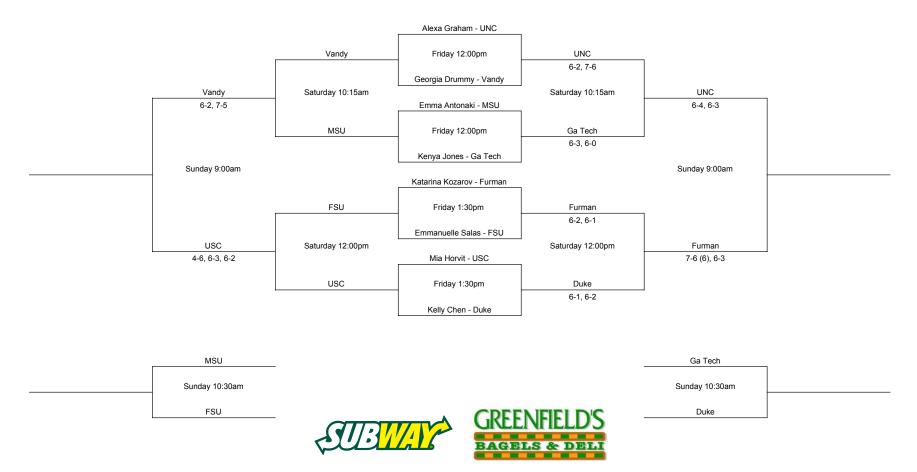

#### Furman Fall Classic September 20-22, 2019 **Singles Flight 7** Nami Otsuka - Ga Tech Ga Tech Friday 1:00pm Vandy 7-5, 6-2 Amanda Meyer - Vandy Ga Tech Saturday 11:15am Saturday 10:15am Tennessee 1-6, 6-2, 6-4 Maggie Pate - Furman 6-4, 7-5 Furman Friday 12:00pm Tennessee 4-6, 7-6, 6-2 Tenika McGiffin - Tennessee Sunday 10:00am Sunday 9:00am Peyton Pesavento - Wake Forest Wake Friday 3:00pm Texas 6-3, 6-1 Marta Perez-Mur - Texas OSU Saturday 1:30pm FSU Saturday 1:30pm 6-2, 7-5 Nandini Das - FSU 6-3, 6-1 OSU Friday 3:00pm FSU 6-4, 7-5 Danielle Wolf - OSU Furman Vandy Sunday 12:00pm Sunday 11:00pm