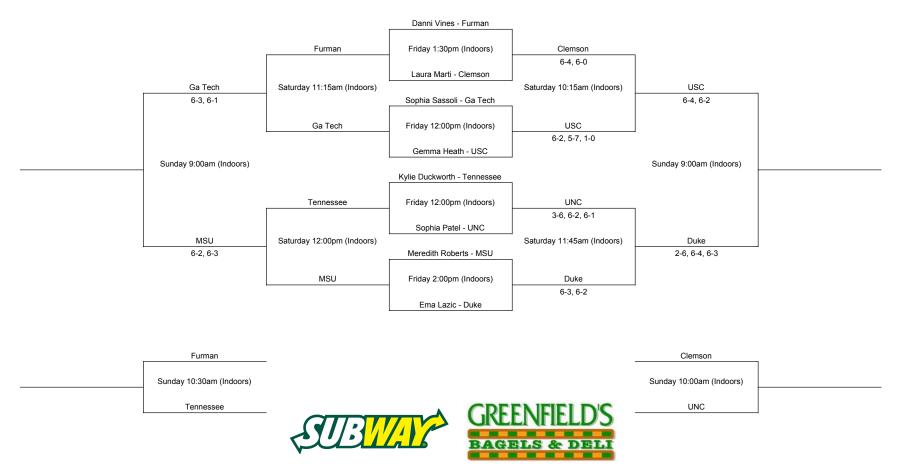

#### Furman Fall Classic September 20-22, 2019 **Singles Flight 7** Nami Otsuka - Ga Tech Ga Tech Friday 1:00pm Vandy 7-5, 6-2 Amanda Meyer - Vandy Ga Tech Saturday 11:15am Saturday 10:15am Tennessee 1-6, 6-2, 6-4 Maggie Pate - Furman 6-4, 7-5 Furman Friday 12:00pm Tennessee 4-6, 7-6, 6-2 Tenika McGiffin - Tennessee Sunday 10:00am Sunday 9:00am Peyton Pesavento - Wake Forest Wake Friday 3:00pm Texas 6-3, 6-1 Marta Perez-Mur - Texas OSU Saturday 1:30pm FSU Saturday 1:30pm 6-2, 7-5 Nandini Das - FSU 6-3, 6-1 OSU Friday 3:00pm FSU 6-4, 7-5 Danielle Wolf - OSU Furman Vandy Sunday 12:00pm Sunday 11:00pm