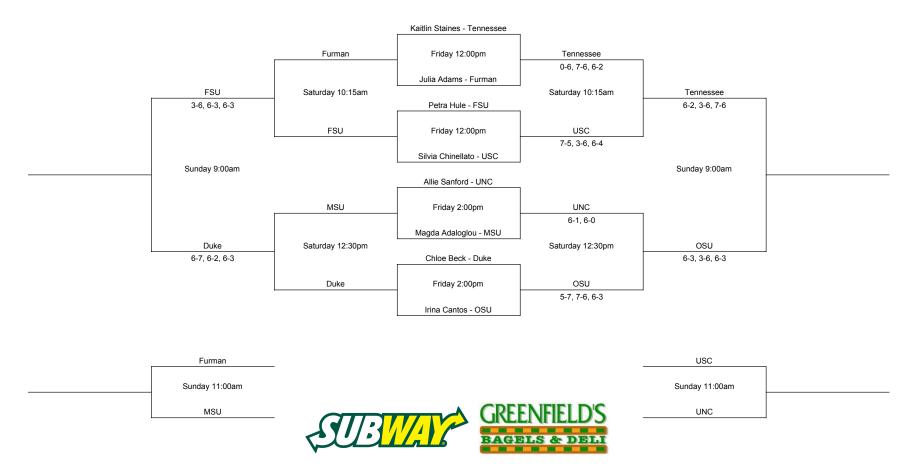

#### Furman Fall Classic September 20-22, 2019 **Singles Flight 7** Nami Otsuka - Ga Tech Ga Tech Friday 1:00pm Vandy 7-5, 6-2 Amanda Meyer - Vandy Ga Tech Saturday 11:15am Saturday 10:15am Tennessee 1-6, 6-2, 6-4 Maggie Pate - Furman 6-4, 7-5 Furman Friday 12:00pm Tennessee 4-6, 7-6, 6-2 Tenika McGiffin - Tennessee Sunday 10:00am Sunday 9:00am Peyton Pesavento - Wake Forest Wake Friday 3:00pm Texas 6-3, 6-1 Marta Perez-Mur - Texas OSU Saturday 1:30pm FSU Saturday 1:30pm 6-2, 7-5 Nandini Das - FSU 6-3, 6-1 OSU Friday 3:00pm FSU 6-4, 7-5 Danielle Wolf - OSU Furman Vandy Sunday 12:00pm Sunday 11:00pm