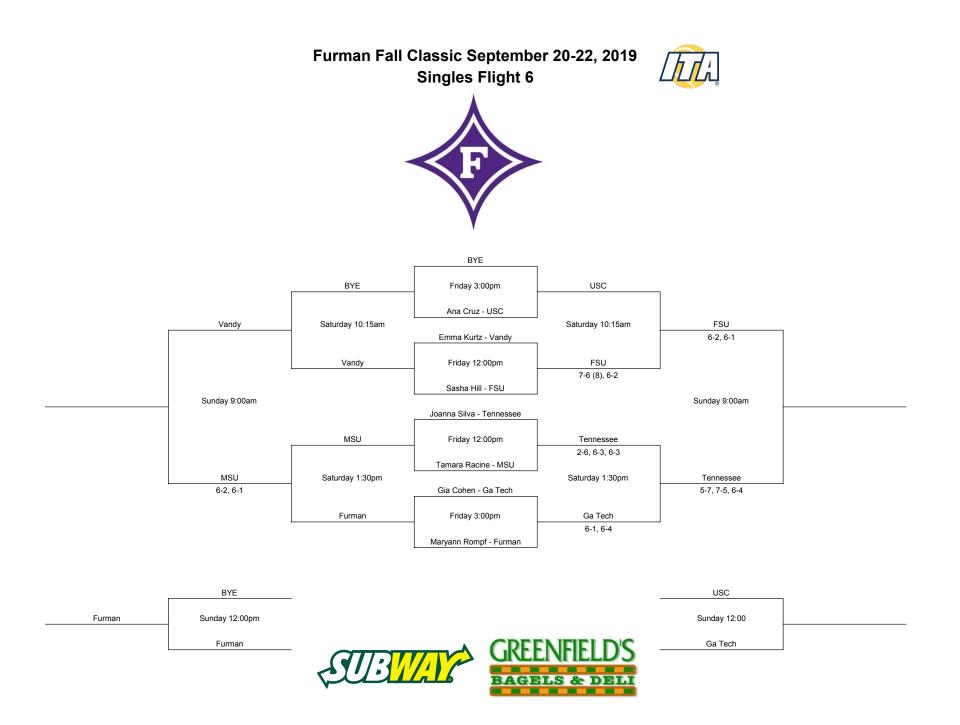

#### Furman Fall Classic September 20-22, 2019 **Singles Flight 7** Nami Otsuka - Ga Tech Ga Tech Friday 1:00pm Vandy 7-5, 6-2 Amanda Meyer - Vandy Ga Tech Saturday 11:15am Saturday 10:15am Tennessee 1-6, 6-2, 6-4 Maggie Pate - Furman 6-4, 7-5 Furman Friday 12:00pm Tennessee 4-6, 7-6, 6-2 Tenika McGiffin - Tennessee Sunday 10:00am Sunday 9:00am Peyton Pesavento - Wake Forest Wake Friday 3:00pm Texas 6-3, 6-1 Marta Perez-Mur - Texas OSU Saturday 1:30pm FSU Saturday 1:30pm 6-2, 7-5 Nandini Das - FSU 6-3, 6-1 OSU Friday 3:00pm FSU 6-4, 7-5 Danielle Wolf - OSU Furman Vandy Sunday 12:00pm Sunday 11:00pm