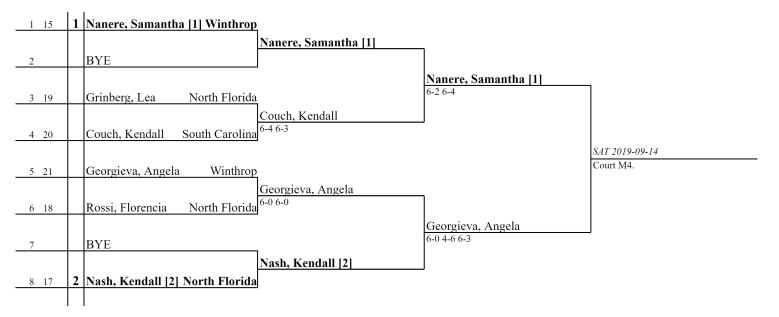

# South Carolina Fall Invite Female Singles

#### Compass



Start Date **2019-09-13** 

Organization

Location Columbia, SC USA

Tournament ID 31397

**Tournament Rank** 

Head Umpire

### East



#### West

| 1 18 | Rossi, Florencia | North Florida          |
|------|------------------|------------------------|
|      |                  | SAT 2019-09-14         |
| 2 19 | Grinberg, Lea    | North Florida Court M2 |
|      |                  |                        |

## North

| 1 20 | Couch, Kendall | South Carolina        |
|------|----------------|-----------------------|
|      |                | Nash, Kendall         |
| 2 17 | Nash, Kendall  | North Florida 6-2 6-4 |
|      |                |                       |

| Rank List                      | # Ranked Players                             | # Substitutes (LL/Alts)      | Date/Time:10/09/2019, 13:27        |
|--------------------------------|----------------------------------------------|-----------------------------