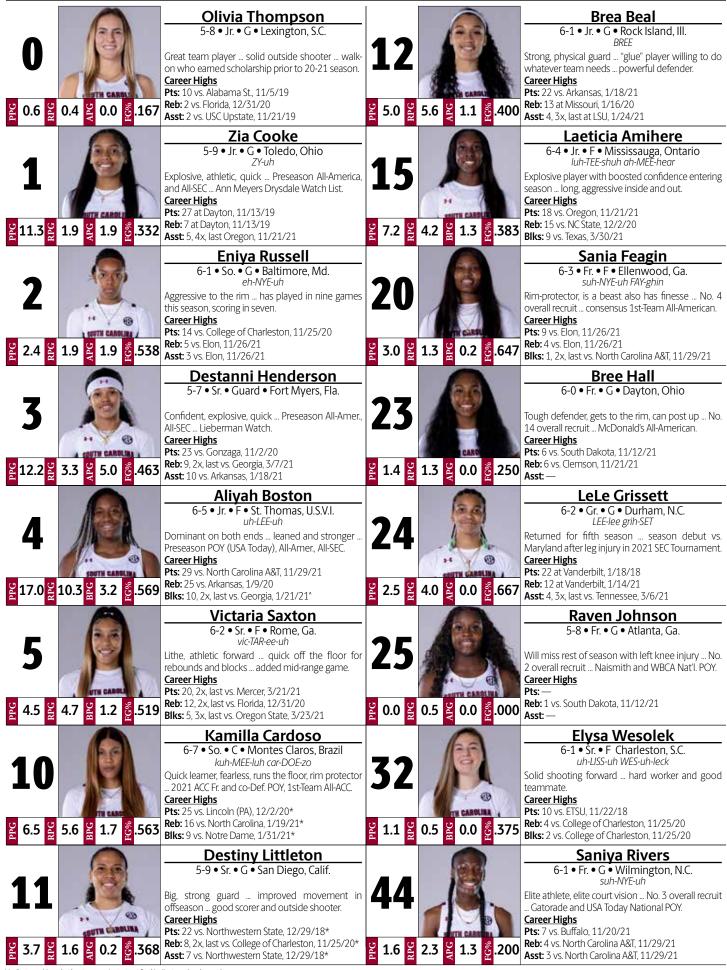

- Sunday's game is the 700th of head coach Dawn Staley's career. Her 515-184 record ranks her 13th in winning percentage (.737) among active NCAA Div. I coaches with at least 10 years on the sidelines.
- The Gamecocks have not lost back-to-back SEC regular-season games since February 2013 when they fell to Texas A&M and Kentucky on Feb. 10 and 14, respectively. Since then, South Carolina has only lost two in a row three times – UConn, Mississippi State in 2017-18; Drake, Dayton in 2018-19; and Mississippi State, Arkansas (SEC Tournament) in 2018-19. In the last two seasons, the Gamecocks' average margin of victory in the game following a loss is 16.2.
- National Player of the Year candidate Aliyah Boston is 11th in the nation with seven double-doubles this season, including six in the last six games. But, she affects both ends of the floor, ranking fifth in the nation in blocks per game (3.2) and 24th in defensive rebounds per game (7.2).
- The Gamecocks' bench has out-scored opponents' benches 22.6 to 12.2 points per game this season. Only Duke and Stanford's benches have out-scored South Carolina's this season.
- Senior point guard Destanni Henderson has handed out five or more assists seven times in her 10 games this season. Dishing out seven in each of the last two games has moved her into second in the SEC at 5.0 assists per game. She has had only three games of more than two turnovers.
- Sophomore Kamilla Cardoso is showing signs of settling in after transferring to South Carolina. The 6-foot-7 center narrowly missed a double-double at Missouri (Dec. 30) with 14 points and eight rebounds, shooting 7-of-9 from the field in that outing. She has two double-doubles on the season and is second on the team in blocked shots.

game – Boston, Cardoso, Amihere

and Saxton.

the last six games. She has seven on the season.

This season, South Carolina's six wins over ranked opponents (all top-15 teams) are the most in the country and have come by an average of 10.3 points.

Junior Aliyah Boston leads the team against ranked opponents, averaging a double-double (16.5 pts/11.7 rebs) to go with 4.0 blocks per game.

| Allyan Boston            | SEC | NCAA | Actua  |
|--------------------------|-----|------|--------|
| Scoring Average          | 7   | 86   | 17.0   |
| Rebounds Per Game        | 2   | 23   | 10.3   |
| Field Goal Percentage    | 2   | 33   | .569   |
| Blocked Shots Per Game   | 2   | 5    | 3.2    |
| Offensive Rebs. Per Game | 4   | _    | 3.2    |
| Defensive Rebs. Per Game | 3   | 24   | 7.2    |
| Double-Doubles           | 2   | 11   | 7      |
| Kamilla Cardoso          | SEC | NCAA | Actual |
| Blocked Shots Per Game   | 7   | 42   | 1.7    |
| Destanni Henderson       | SEC | NCAA | Actual |
| Assists Per Game         | 2   | 48   | 5.0    |
| Steals Per Game          | 8   | 109  | 2.2    |
| Assist-to-Turnover Ratio | 7   | 55   | 2.3    |
| Victaria Saxton          | SEC | NCAA | Actual |
|                          |     |      |        |

### All-Everything Aliyah Boston

From her career debut triple-double to becoming the only 2021 finalist for both the Naismith Trophy and Naismith Defensive Player of the Year, junior Aliyah Boston has spent two seasons on the national stage. In her third campaign, she is poised to rise to the top step.

Boston entered her third season as a two-time All-American and two-time Lisa Leslie Center Award winner. She averages a double-double for her career (13.7 ppg/10.4 rpg) while her 37 career double-doubles leads active SEC players and ranks seventh in program history. In 34 career games against ranked opponents, her averages rise to 14.2 ppg and 11.6 rpg.

Boston is USA Today's Preseason Player of the Year and a unanimous First-Team All-American. Dropping over 20 pounds since the start of her sophomore season, Boston was all about basketball this summer, helping the U.S. to gold at the FIBA AmeriCup and spending time training with NBA legend Tim Duncan.