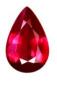

DETAILS & RESULTS

| Description        | One transparent gemstone                             |
|--------------------|------------------------------------------------------|
| Weight             | 2.032 ct                                             |
| Measurements       | 9.83 x 6.48 x 3.95 mm                                |
| Shape              | Pear                                                 |
| Identification     | Natural RUBY                                         |
| Colour             | Vivid red                                            |
|                    |                                                      |
| Comment:           | No indications of heating                            |
| Geographic Origin: | Mozambique<br>Ruby from Mozambique formed ~600 m.y.a |

## GEMMOLOGICAL REPORT | RAPPORT GEMMOLOGIQUE

This ruby may be called "Pigeon Blood" in the trade.

REPORT No. R-202138470 June 24, 2021

Bellerophon Gemlab S.A.S 16 Place Vendôme, 75001 Paris France

Most of the data collected on your item is available online. It may include FTIR, EDXRF, PL532, PL313, UV-vis, LIBS and/or Raman