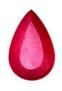

## Preform Ruby Testing by Bellerophon | Gemlab

Date of testing: June 21, 2021

Weight: 2.180 ct

Measurements: 9.87 x 6.54 x 4.10 mm

Based on the consistency of the analysed properties and internal features of the described gemstones, it is the opinion of Bellerophon Gemlab that the cut gemstone is from the described rough.