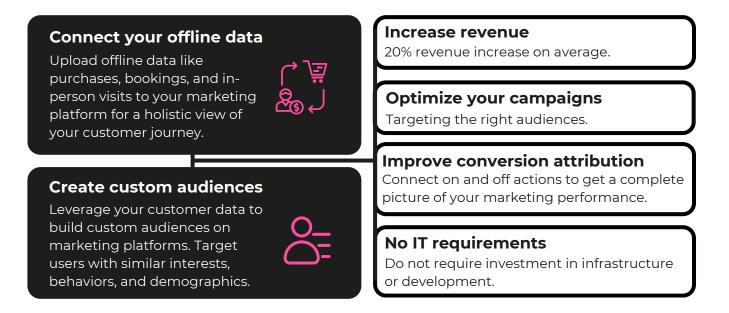

## Gauss ai Offline Data Connection Activate your offline data to connect your

customer journey

Despite the best marketing strategies built on connecting with target audiences, fragmented data residing outside the digital environment creates a data silo that hinders effective campaign execution.

## Offline Data Connection enables offline data activation in marketing platforms to optimize advertising campaigns across the entire customer journey.

## **Proven results**

| Security | -20% Cost per acquisition | 100% Sales |
|----------|---------------------------|------------|
|          |                           |            |

Break down data silos and unlock the full potential of your customer data. Offline Data Connection delivers real-time insights, empowering you to optimize campaigns for every stage of the funnel.