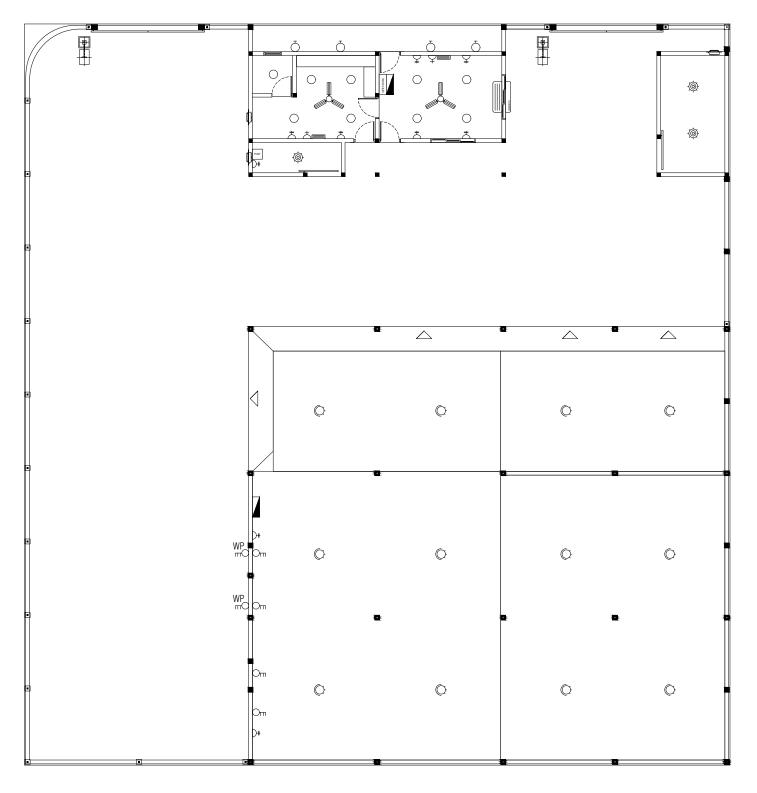

| PREPARED BY                                                                          | PROJECT                            | DESIGN BY    |            | AMENDMEN |
|--------------------------------------------------------------------------------------|------------------------------------|--------------|------------|----------|
|                                                                                      | CONSTRUCTION OF IWRMC TH.GURAIDHOO | MA           |            |          |
| MCEP MCEP                                                                            | TITLE                              | STRUCTURE BY |            |          |
| MINISTRY OF ENVIRONMENT, CLIMATE CHANGE AND TECHNOLOGY                               | ELECTRICAL PLAN                    | MA           |            |          |
| GREEN BUILDING, HANDHUVAREE HIGUN,<br>MAAFANNU, MALE' (20392), REPUBLIC OF MALDIVES, | CLIENT DEPARTMENT                  | DRAWN BY     |            |          |
| TEL: +960-3018431, +960-3018300, FAX: +960-328301                                    | WMPC DEPARTMENT                    | MA           |            |          |
|                                                                                      | PAPER SIZE A3                      | SCALE        | NTS        |          |
|                                                                                      | PAGE NO. 08                        | DWG NO.      | GURA-A1-08 |          |
|                                                                                      |                                    | DATE         | 28.10.2021 |          |