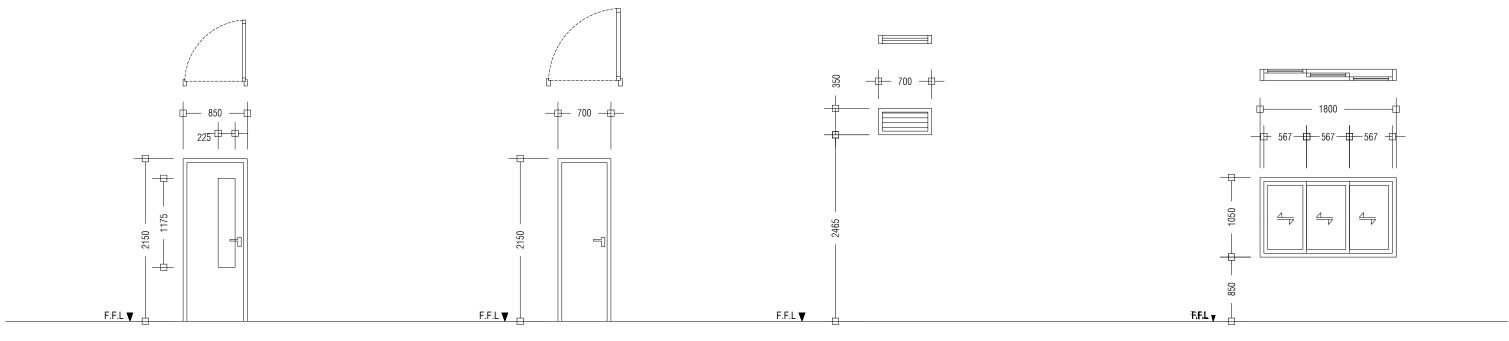

| D2        | SWING TYPE DOOR                                                                                                                   |  |
|-----------|-----------------------------------------------------------------------------------------------------------------------------------|--|
| REMARKS   | ALUMINUM DOOR WITH CLEAR GLASS PANEL<br>01 DOOR KNOB WITH LOCK SET<br>04 HINGES<br>DOOR STOPPER, FINISHED WITH WHITE COATED PAINT |  |
| LOCATION  | GROUND FLOOR                                                                                                                      |  |
| QUANTITY  | NO.S 04                                                                                                                           |  |
| OPEN AREA | 1.83 m²                                                                                                                           |  |

|                                                                | SWING TYPE DOOR |
|----------------------------------------------------------------|-----------------|
| REMARKS ALUMINIUM DOOR WITH DOOR KNOB AND 1 LOCK SET 04 HINGES |                 |
| LOCATION                                                       | GROUND FLOOR    |
| QUANTITY                                                       | NO.S 01         |
| OPEN AREA                                                      | 1.51m²          |

| W1        | ALUNINIUM LOUVER WINDOW  ALUMINUM FRAMED, ALUMINIUM LOUVERED, FINISHED WITH WHITE COATED PAINT |  |
|-----------|------------------------------------------------------------------------------------------------|--|
| REMARKS   |                                                                                                |  |
| LOCATION  | GROUND FLOOR                                                                                   |  |
| QUANTITY  | NO.S 2                                                                                         |  |
| OPEN AREA | 0.25 m²                                                                                        |  |

|                                                                               | W2        | ALUMINIUM SLIDING WINDOW                                                     |  |
|-------------------------------------------------------------------------------|-----------|------------------------------------------------------------------------------|--|
| REMARKS ALUMINUM FRAMED, TINTED BLACK GLASS, FINISH WHITE POWDER COATED PAINT |           | ALUMINUM FRAMED, TINTED BLACK GLASS, FINISHED WITH WHITE POWDER COATED PAINT |  |
|                                                                               | LOCATION  | GROUND FLOOR                                                                 |  |
|                                                                               | QUANTITY  | NO.S 02                                                                      |  |
|                                                                               | OPEN AREA | 1.89 m²                                                                      |  |

| W3        | ALUNINIUM LOUVER WINDOW                                               |  |
|-----------|-----------------------------------------------------------------------|--|
| REMARKS   | ALUMINUM FRAMED, ALUMINIUM LOUVERED, FINISHED WITH WHITE COATED PAINT |  |
| LOCATION  | GROUND FLOOR                                                          |  |
| QUANTITY  | NO.S 1                                                                |  |
| OPEN AREA | 0.75 m²                                                               |  |

HAZADIOUS WASTE / STORE SD1

| 养 | MCEP MINISTRY OF ENVIRONMENT, CLIMATE CHANGE AND TECHNOLOG'                                                                               |
|---|-------------------------------------------------------------------------------------------------------------------------------------------|
|   | GREEN BUILDING, HANDHUVAREE HIGUN,<br>MAAFANNU, MALE' (20392), REPUBLIC OF MALDIVES,<br>TEL: +960-3018431, +960-3018300, FAX: +960-328301 |

PREPARED BY

| OPEN AREA 0.75 m <sup>2</sup> |                          |                    | HAZADIOUS WASTE / STORE <u>SD1</u> |  |
|-------------------------------|--------------------------|--------------------|------------------------------------|--|
|                               | PROJECT                  | DESIGN BY          | AMENDMENTS                         |  |
|                               | CONSTRUCTION OF IWRMC    | MA                 |                                    |  |
|                               | TH.GURAIDH00             |                    |                                    |  |
|                               | TITLE                    | STRUCTURE BY       |                                    |  |
| OLOGY_                        | DOOR AND WINDOW SCHEDULE | MA                 |                                    |  |
|                               | CLIENT DEPARTMENT        | DRAWN BY           |                                    |  |
|                               | WMPC DEPARTMENT          | MA                 |                                    |  |
|                               | PAPER SIZE A3            | SCALE 1:50         |                                    |  |
|                               | PAGE NO. 16              | DWG NO. GURA-A2-16 |                                    |  |
|                               |                          | DATE 28.10.2021    |                                    |  |