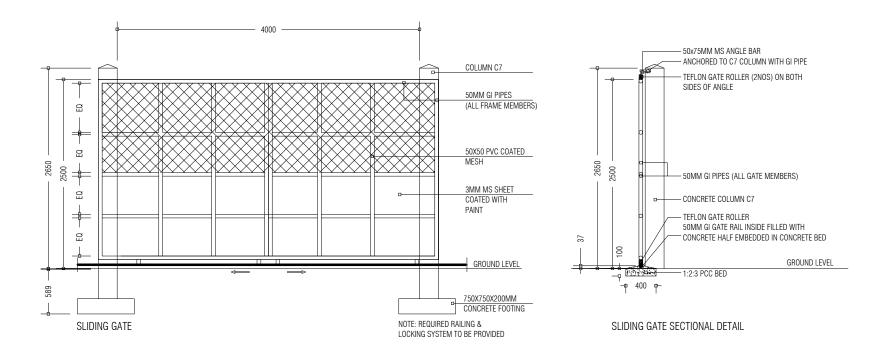

NOTE:

ALL WELDS FOR THE GI MEMBERS ARE

5mm FILLET WELDS

BOUNDARY FENCE ELEVATION BOUNDARY FENCE SECTION

| PREPARED BY                                            |                                     | PROJECT                                             | DESIGN BY    |            |
|--------------------------------------------------------|-------------------------------------|-----------------------------------------------------|--------------|------------|
|                                                        |                                     | CONSTRUCTION OF IWRMC                               | MA           |            |
|                                                        |                                     | TH.GURAIDH00                                        |              |            |
| MCEP MCEP                                              |                                     | TITLE                                               | STRUCTURE BY |            |
| MINISTRY OF ENVIRONM                                   | MENT, CLIMATE CHANGE AND TECHNOLOGY | ELEVATION AND SECTIONS: GATE DETAILS, FENCE DETAILS | MA           |            |
| GREEN BUILDING, HANDHUVA<br>MAAFANNU, MALE' (20392), I |                                     | CLIENT DEPARTMENT                                   | DRAWN BY     |            |
|                                                        | -3018300, FAX: +960-328301          | WMPC DEPARTMENT                                     | MA           |            |
|                                                        |                                     | PAPER SIZE A3                                       | SCALE        | 1:50       |
|                                                        |                                     | PAGE NO. 11                                         | DWG NO.      | GURA-A2-11 |
|                                                        |                                     |                                                     | DATE         | 28.10.2021 |