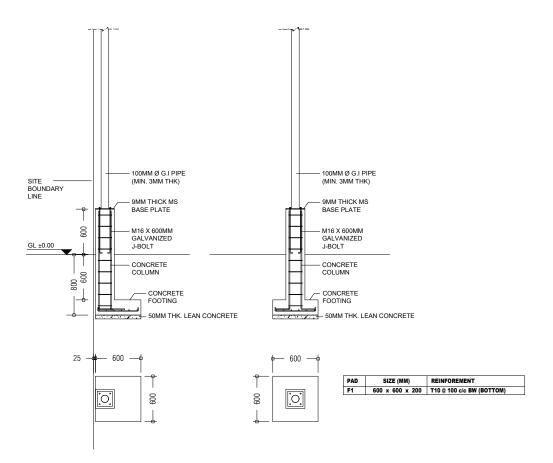

FOOTING DETAILS 1:50

BASE PLATE AND COLUMN DETAILS 1:20

| PREPARED BY                                                                       | PROJECT               | DESIGN BY          | AMENDMENTS |
|-----------------------------------------------------------------------------------|-----------------------|--------------------|------------|
|                                                                                   | CONSTRUCTION OF IWRMC | MA                 |            |
|                                                                                   | TH.GURAIDH00          |                    |            |
| MCEP MCEP                                                                         | TITLE                 | STRUCTURE BY       |            |
| MINISTRY OF ENVIRONMENT, CLIMATE CHANGE AND TECHNOLOGY                            | FOOTING DETAILS       | MA                 |            |
| GREEN BUILDING, HANDHUVAREE HIGUN, MAAFANNU, MALE' (20392), REPUBLIC OF MALDIVES, | CLIENT DEPARTMENT     | DRAWN BY           |            |
| TEL: +960-3018431, +960-3018300, FAX: +960-328301                                 | WMPC DEPARTMENT       | MA                 |            |
|                                                                                   | PAPER SIZE A3         | SCALE 1:50, 1:20   |            |
|                                                                                   | PAGE NO. 12           | DWG NO. GURA-D1-12 |            |
|                                                                                   |                       | DATE 28.10.2021    |            |