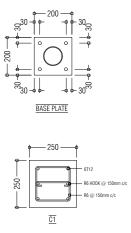

FOOTING DETAILS 1:50

BASE PLATE AND COLUMN DETAILS 1:20

| PREPARED BY                                                                       | PROJECT               | DESIGN BY          | AMENDMENTS |
|-----------------------------------------------------------------------------------|-----------------------|--------------------|------------|
|                                                                                   | CONSTRUCTION OF IWRMC | MA                 |            |
|                                                                                   | TH.GURAIDH00          |                    |            |
| MCEP MCEP                                                                         | TITLE                 | STRUCTURE BY       |            |
| MINISTRY OF ENVIRONMENT, CLIMATE CHANGE AND TECHNOLOGY                            | FOOTING DETAILS       | MA                 |            |
| GREEN BUILDING, HANDHUVAREE HIGUN, MAAFANNU, MALE' (20392), REPUBLIC OF MALDIVES, | CLIENT DEPARTMENT     | DRAWN BY           |            |
| TEL: +960-3018431, +960-3018300, FAX: +960-328301                                 | WMPC DEPARTMENT       | MA                 |            |
|                                                                                   | PAPER SIZE A3         | SCALE 1:50, 1:20   |            |
|                                                                                   | PAGE NO. 12           | DWG NO. GURA-D1-12 |            |
|                                                                                   |                       | DATE 28.10.2021    |            |