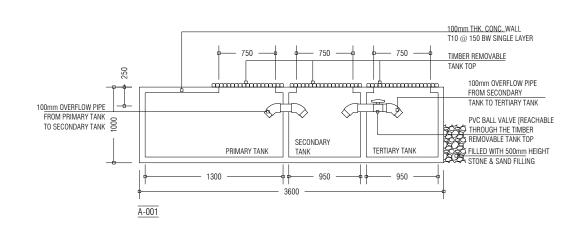

| PREPARED BY                                                                                                                         | PROJECT                            | DESIGN BY          | AM |
|-------------------------------------------------------------------------------------------------------------------------------------|------------------------------------|--------------------|----|
|                                                                                                                                     | CONSTRUCTION OF IWRMC TH.GURAIDHOO | MA                 |    |
| MCEP MINISTRY OF ENVIRONMENT, CLIMATE CHANGE AND TECHNOLOGY                                                                         | TITLE SEPTIC TANK DETAILS          | STRUCTURE BY MA    |    |
| GREEN BUILDING, HANDHUVAREE HIGUN, MAAFANNU, MALE' (20392), REPUBLIC OF MALDIVES, TEL: +960-3018431, +960-3018300, FAX: +960-328301 | CLIENT DEPARTMENT WMPC DEPARTMENT  | DRAWN BY<br>MA     |    |
|                                                                                                                                     | PAPER SIZE A3                      | SCALE 1:50         |    |
|                                                                                                                                     | PAGE NO. 15                        | DWG NO. GURA-D1-15 |    |
|                                                                                                                                     |                                    | DATE 28.10.2021    |    |