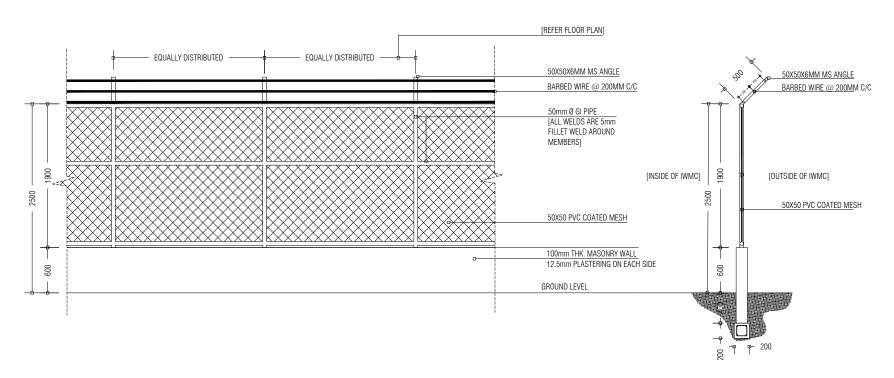

NOTE:

ALL WELDS FOR THE GI MEMBERS ARE

5mm FILLET WELDS

BOUNDARY FENCE ELEVATION BOUNDARY FENCE SECTION

| PREPARED BY                                            |                                     | PROJECT                                             | DESIGN BY    |            |
|--------------------------------------------------------|-------------------------------------|-----------------------------------------------------|--------------|------------|
|                                                        |                                     | CONSTRUCTION OF IWRMC                               | MA           |            |
|                                                        |                                     | TH.GURAIDH00                                        |              |            |
| MCEP MCEP                                              |                                     | TITLE                                               | STRUCTURE BY |            |
| MINISTRY OF ENVIRONM                                   | MENT, CLIMATE CHANGE AND TECHNOLOGY | ELEVATION AND SECTIONS: GATE DETAILS, FENCE DETAILS | MA           |            |
| GREEN BUILDING, HANDHUVA<br>MAAFANNU, MALE' (20392), I |                                     | CLIENT DEPARTMENT                                   | DRAWN BY     |            |
|                                                        | -3018300, FAX: +960-328301          | WMPC DEPARTMENT                                     | MA           |            |
|                                                        |                                     | PAPER SIZE A3                                       | SCALE        | 1:50       |
|                                                        |                                     | PAGE NO. 11                                         | DWG NO.      | GURA-A2-11 |
|                                                        |                                     |                                                     | DATE         | 28.10.2021 |