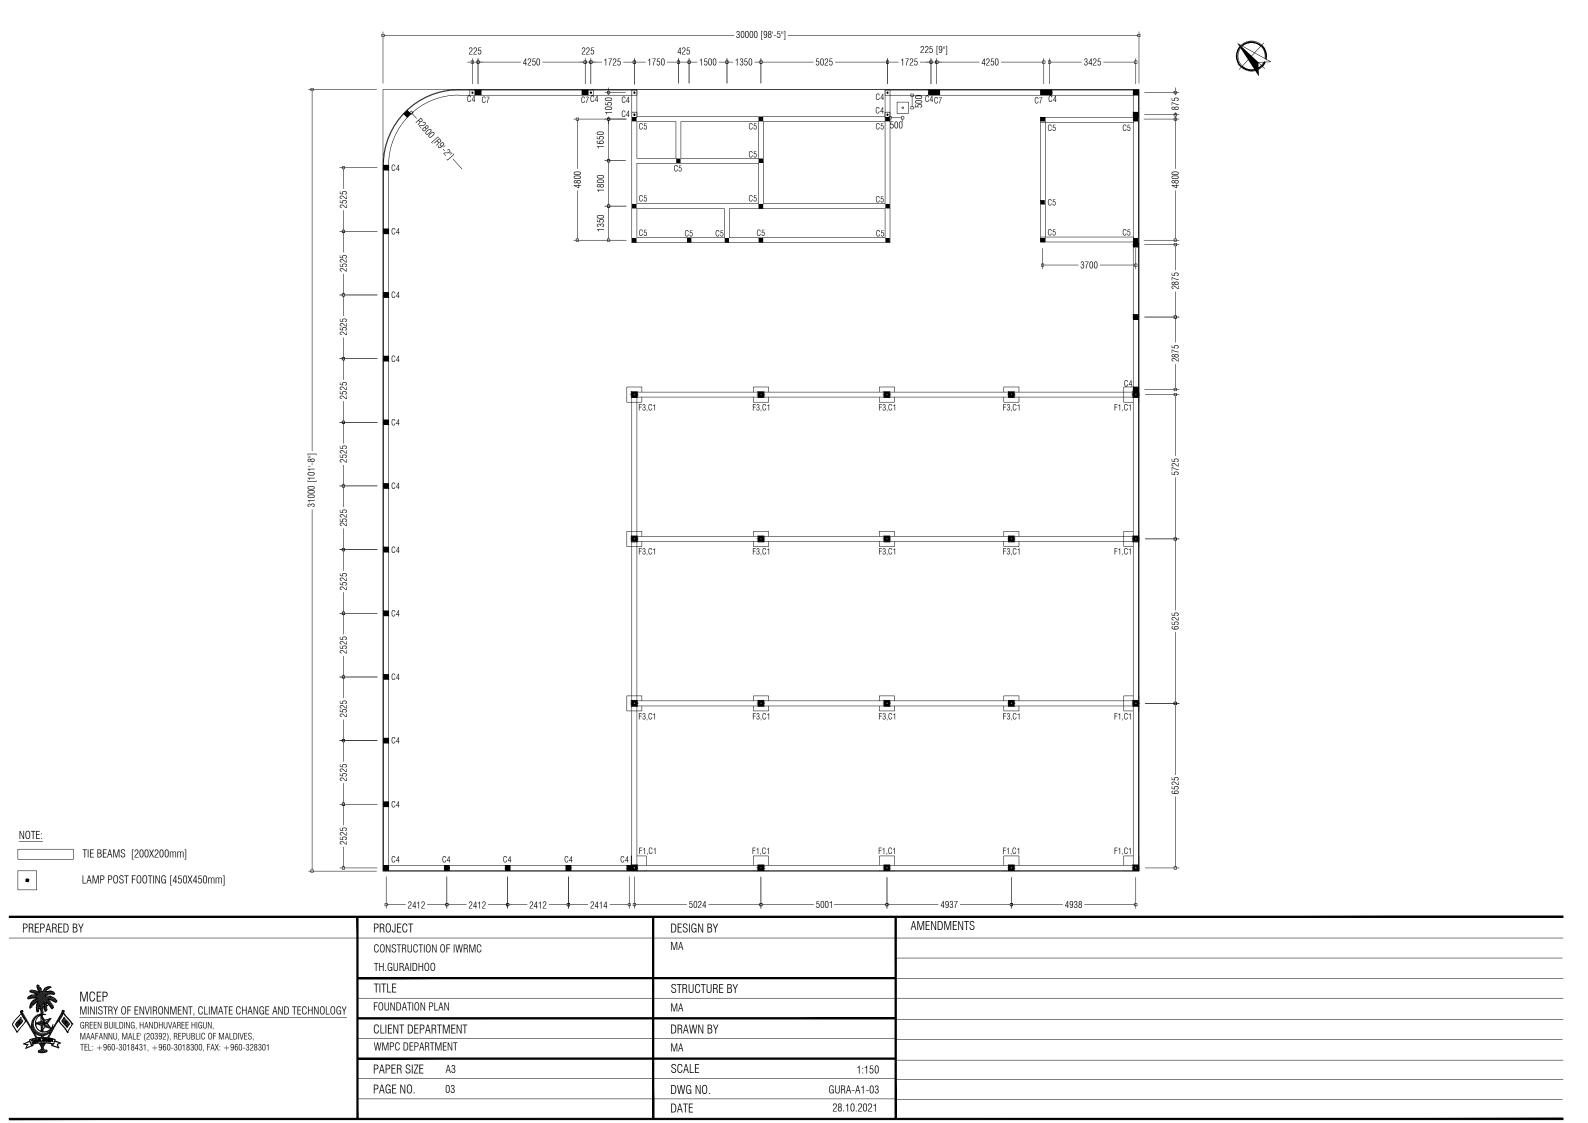

FOOTING DETAILS 1:50

BASE PLATE AND COLUMN DETAILS 1:20

| PREPARED BY                                                                       | PROJECT               | DESIGN BY          | AMENDMENTS |
|-----------------------------------------------------------------------------------|-----------------------|--------------------|------------|
|                                                                                   | CONSTRUCTION OF IWRMC | MA                 |            |
|                                                                                   | TH.GURAIDH00          |                    |            |
| MCEP MCEP                                                                         | TITLE                 | STRUCTURE BY       |            |
| MINISTRY OF ENVIRONMENT, CLIMATE CHANGE AND TECHNOLOGY                            | FOOTING DETAILS       | MA                 |            |
| GREEN BUILDING, HANDHUVAREE HIGUN, MAAFANNU, MALE' (20392), REPUBLIC OF MALDIVES, | CLIENT DEPARTMENT     | DRAWN BY           |            |
| TEL: +960-3018431, +960-3018300, FAX: +960-328301                                 | WMPC DEPARTMENT       | MA                 |            |
|                                                                                   | PAPER SIZE A3         | SCALE 1:50, 1:20   |            |
|                                                                                   | PAGE NO. 12           | DWG NO. GURA-D1-12 |            |
|                                                                                   |                       | DATE 28.10.2021    |            |