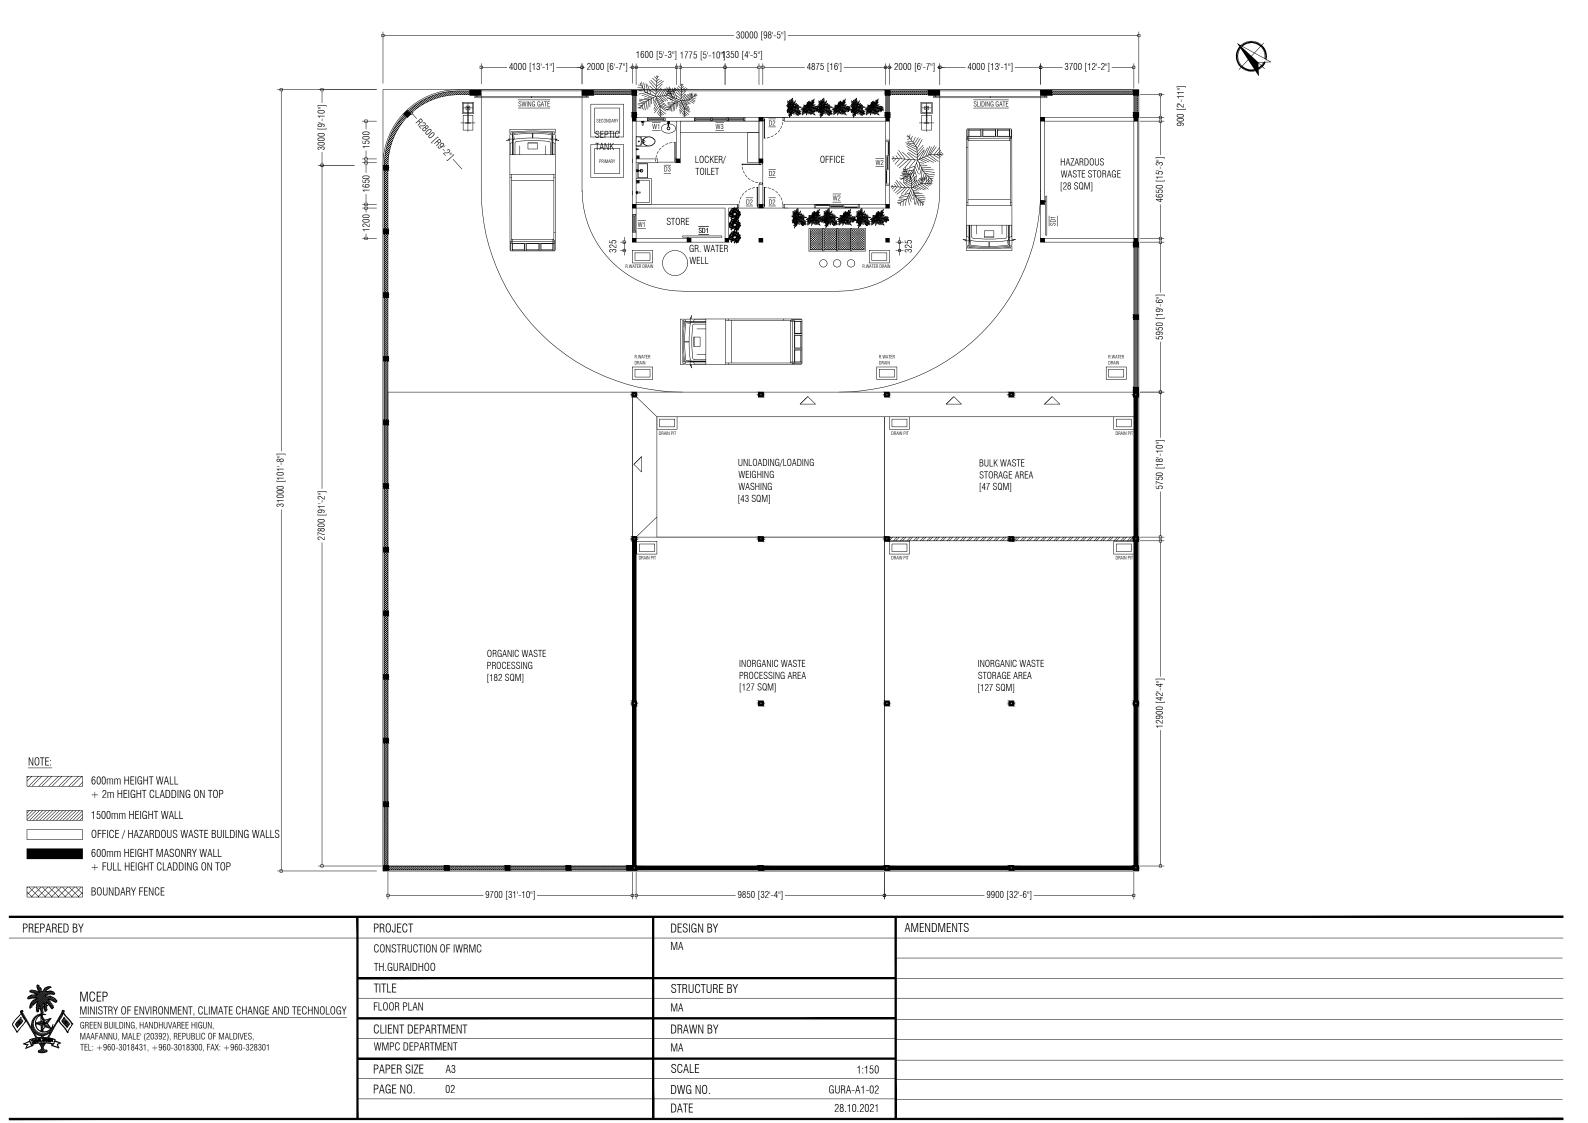

## CONSTRUCTION OF TH.GURAIDHOO ISLAND WASTE AND RESOURCE MANAGEMENT CENTRE

PREPARED BY:

MALDIVES CLEAN ENVIRONMENT PROJECT
MINISTRY OF ENVIRONMENT, CLIMATE CHANGE AND TECHNOLOGY

OCTOBER 2021

| PREPARED BY                                                                       | PROJECT               | DESIGN BY          | AMENDMENTS |
|-----------------------------------------------------------------------------------|-----------------------|--------------------|------------|
|                                                                                   | CONSTRUCTION OF IWRMC | MA                 |            |
|                                                                                   | TH.GURAIDH00          |                    |            |
| MCEP MCEP                                                                         | TITLE                 | STRUCTURE BY       |            |
| MINISTRY OF ENVIRONMENT OF IMATE CHANGE AND TECHNOLOGY                            | LOCATION PLAN         | MA                 |            |
| GREEN BUILDING, HANDHUVAREE HIGUN, MAAFANNU, MALE' (20392), REPUBLIC OF MALDIVES, | CLIENT DEPARTMENT     | DRAWN BY           |            |
| TEL: +960-3018431, +960-3018300, FAX: +960-328301                                 | WMPC DEPARTMENT       | MA                 |            |
|                                                                                   | PAPER SIZE A3         | SCALE 1:150        |            |
|                                                                                   | PAGE NO. 01           | DWG NO. GURA-A1-01 |            |
|                                                                                   |                       | DATE 28.10.2021    |            |