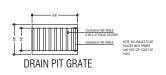

SCALE

DWG NO.

DATE

1:50, 1:20, 1:10

GURA-D1-13

28.10.2021

PAPER SIZE

PAGE NO.

A3

13

DRAIN PIT: SECTION VIEW

- 800 —

AMENDMENTS

GROUND WATER WELL [1:50]

RAINWATER DRAIN PIT: SIDE VIEW RAINWATER DRAIN PIT: SECTION VIEW

PREPARED BY

| PROJECT                                                                                                  | DESIGN BY          |  |
|----------------------------------------------------------------------------------------------------------|--------------------|--|
| CONSTRUCTION OF IWRMC                                                                                    | MA                 |  |
| TH.GURAIDH00                                                                                             |                    |  |
| TITLE                                                                                                    | STRUCTURE BY       |  |
| LEACHATE WELL, GROUND WATER WELL, RAINWATER DRAIN PIT AND WASTE<br>MANAGEMENT BUILDING DRAIN PIT DETAILS | MA                 |  |
| CLIENT DEPARTMENT                                                                                        | DRAWN BY           |  |
| WMPC DEPARTMENT                                                                                          | MA                 |  |
| PAPER SIZE A3                                                                                            | SCALE NTS, 1:50    |  |
| PAGE NO. 14                                                                                              | DWG NO. GURA-D1-14 |  |
|                                                                                                          | DATE 28.10.2021    |  |