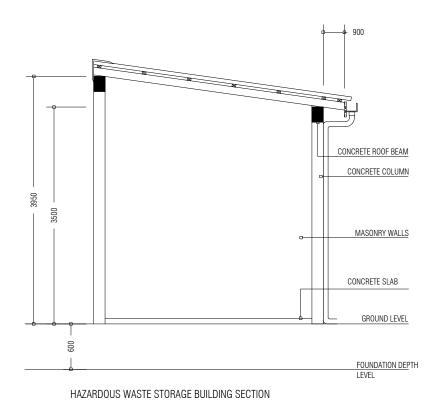

ROOF DETAIL

WASTE MANAGEMENT BAY SECTION

| PREPARED BY                                                                       | PROJECT                 | DESIGN BY          | AMENDMENTS |
|-----------------------------------------------------------------------------------|-------------------------|--------------------|------------|
|                                                                                   | CONSTRUCTION OF IWRMC   | MA                 |            |
|                                                                                   | TH.GURAIDH00            |                    |            |
| MCEP MCEP                                                                         | TITLE                   | STRUCTURE BY       |            |
| MINISTRY OF ENVIRONMENT, CLIMATE CHANGE AND TECHNOLOGY                            | ELEVATIONS AND SECTIONS | MA                 |            |
| GREEN BUILDING, HANDHUVAREE HIGUN, MAAFANNU, MALE' (20392), REPUBLIC OF MALDIVES, | CLIENT DEPARTMENT       | DRAWN BY           |            |
| TEL: +960-3018431, +960-3018300, FAX: +960-328301                                 | WMPC DEPARTMENT         | MA                 |            |
|                                                                                   | PAPER SIZE A3           | SCALE NTS          |            |
|                                                                                   | PAGE NO. 10             | DWG NO. GURA-A2-10 |            |
|                                                                                   |                         | DATE 28.10.2021    |            |