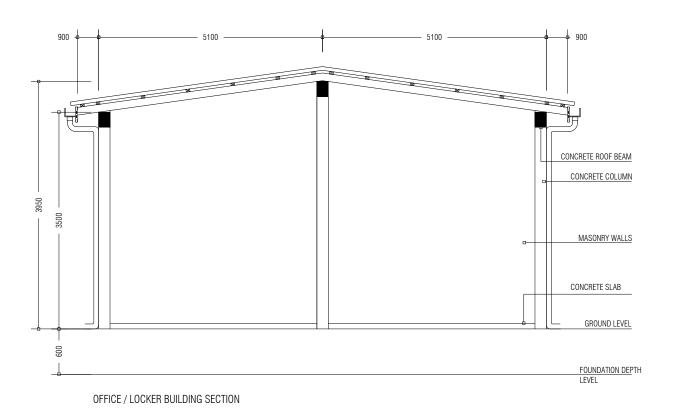

LYSAGHT ROOFING SHEET

50X35mm TIMBER BATTENS @ 600C/C

50X100mm RAFTERS @ 900C/C

25 X 200MM FACIA BOARD
LYSAUGHT GUTTER 5"

GYPSUM CEILING (OFFICE, LOCKER AND TOILET)
AT 3M HEIGHT

| PREPARED BY                                                                       | PROJECT                 | DESIGN BY          | AMENDMENTS |
|-----------------------------------------------------------------------------------|-------------------------|--------------------|------------|
|                                                                                   | CONSTRUCTION OF IWRMC   | MA                 |            |
|                                                                                   | TH.GURAIDH00            |                    |            |
| MCEP MCEP                                                                         | TITLE                   | STRUCTURE BY       |            |
| MINISTRY OF ENVIRONMENT, CLIMATE CHANGE AND TECHNOLOGY                            | ELEVATIONS AND SECTIONS | MA                 |            |
| GREEN BUILDING, HANDHUVAREE HIGUN, MAAFANNU, MALE' (20392), REPUBLIC OF MALDIVES, | CLIENT DEPARTMENT       | DRAWN BY           |            |
| TEL: +960-3018431, +960-3018300, FAX: +960-328301                                 | WMPC DEPARTMENT         | MA                 |            |
|                                                                                   | PAPER SIZE A3           | SCALE NTS          |            |
|                                                                                   | PAGE NO. 09             | DWG NO. GURA-A2-09 |            |
|                                                                                   |                         | DATE 28.10.202     |            |