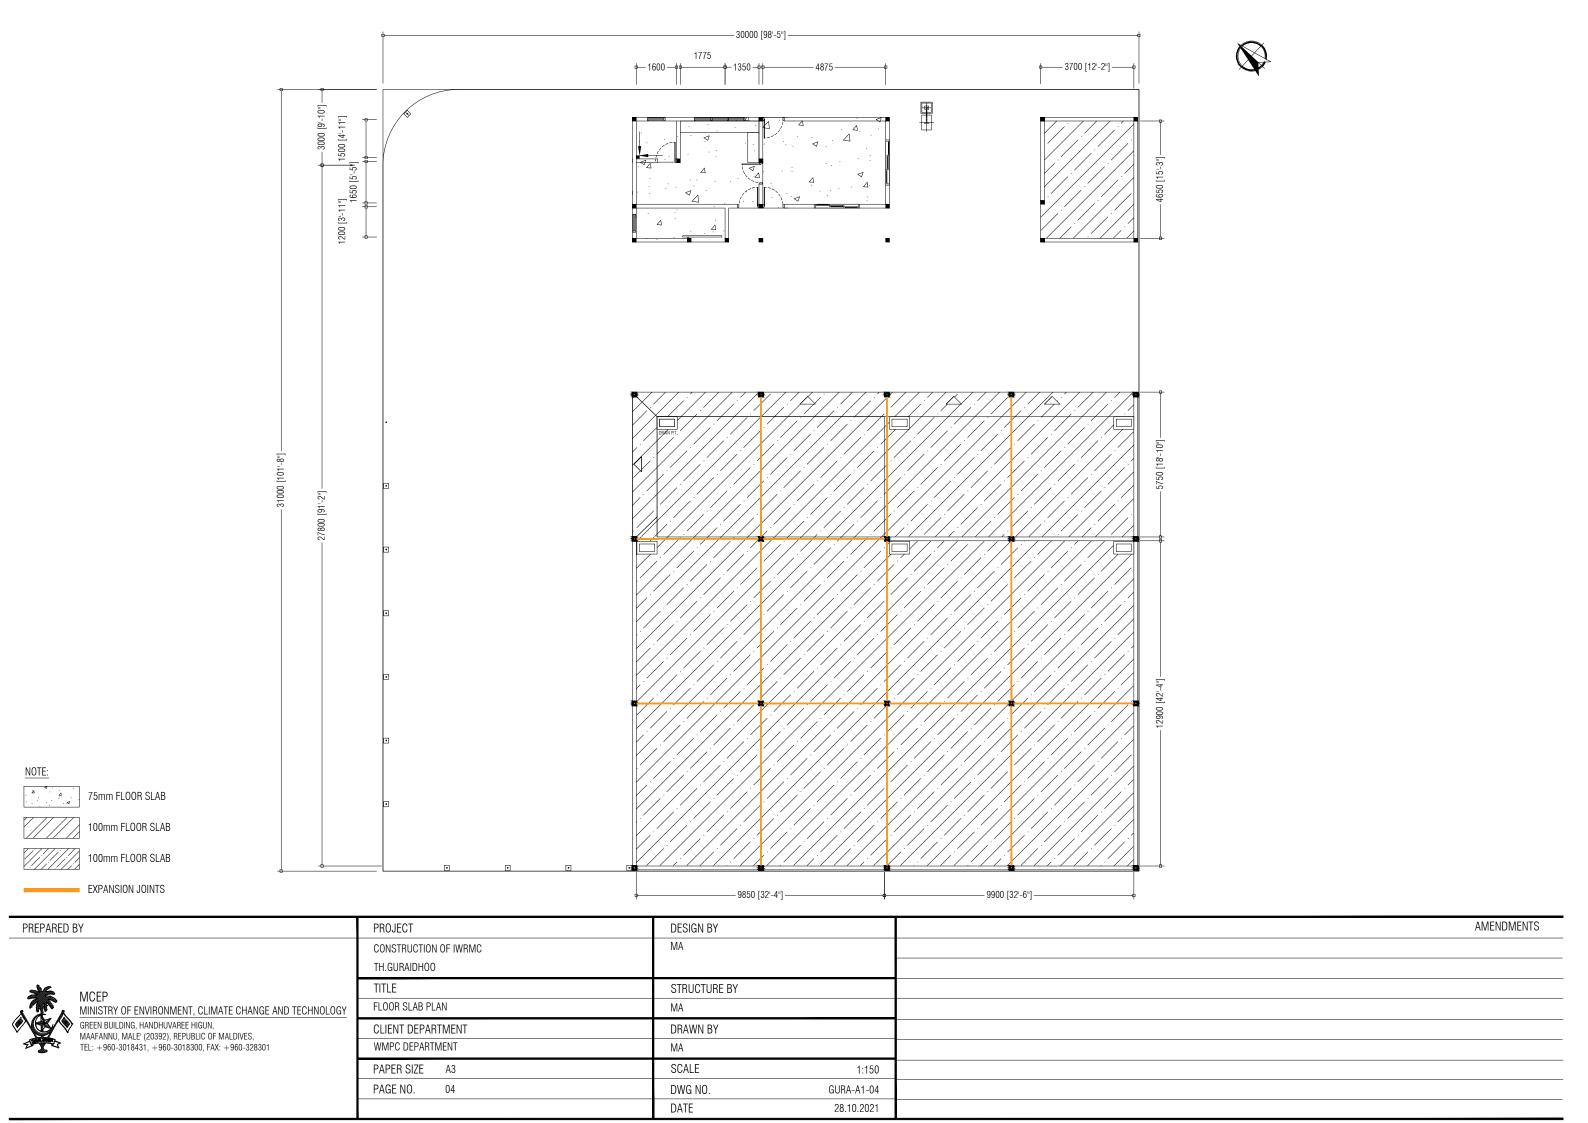

## CONSTRUCTION OF TH.GURAIDHOO ISLAND WASTE AND RESOURCE MANAGEMENT CENTRE

PREPARED BY:

MALDIVES CLEAN ENVIRONMENT PROJECT
MINISTRY OF ENVIRONMENT, CLIMATE CHANGE AND TECHNOLOGY

OCTOBER 2021

| PREPARED BY                                                                       | PROJECT               | DESIGN BY          | AMENDMENTS |
|-----------------------------------------------------------------------------------|-----------------------|--------------------|------------|
|                                                                                   | CONSTRUCTION OF IWRMC | MA                 |            |
|                                                                                   | TH.GURAIDH00          |                    |            |
| MCEP MCEP                                                                         | TITLE                 | STRUCTURE BY       |            |
| MINISTRY OF ENVIRONMENT OF IMATE CHANGE AND TECHNOLOGY                            | LOCATION PLAN         | MA                 |            |
| GREEN BUILDING, HANDHUVAREE HIGUN, MAAFANNU, MALE' (20392), REPUBLIC OF MALDIVES, | CLIENT DEPARTMENT     | DRAWN BY           |            |
| TEL: +960-3018431, +960-3018300, FAX: +960-328301                                 | WMPC DEPARTMENT       | MA                 |            |
|                                                                                   | PAPER SIZE A3         | SCALE 1:150        |            |
|                                                                                   | PAGE NO. 01           | DWG NO. GURA-A1-01 |            |
|                                                                                   |                       | DATE 28.10.2021    |            |