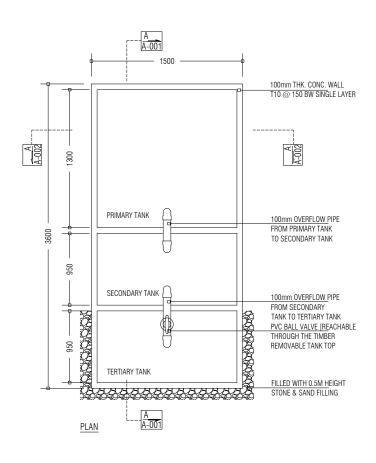

| PREPARED BY                                                                                                                         | PROJECT                            | DESIGN BY          | AM |
|-------------------------------------------------------------------------------------------------------------------------------------|------------------------------------|--------------------|----|
|                                                                                                                                     | CONSTRUCTION OF IWRMC TH.GURAIDHOO | MA                 |    |
| MCEP MINISTRY OF ENVIRONMENT, CLIMATE CHANGE AND TECHNOLOGY                                                                         | TITLE SEPTIC TANK DETAILS          | STRUCTURE BY MA    |    |
| GREEN BUILDING, HANDHUVAREE HIGUN, MAAFANNU, MALE' (20392), REPUBLIC OF MALDIVES, TEL: +960-3018431, +960-3018300, FAX: +960-328301 | CLIENT DEPARTMENT WMPC DEPARTMENT  | DRAWN BY<br>MA     |    |
|                                                                                                                                     | PAPER SIZE A3                      | SCALE 1:50         |    |
|                                                                                                                                     | PAGE NO. 15                        | DWG NO. GURA-D1-15 |    |
|                                                                                                                                     |                                    | DATE 28.10.2021    |    |