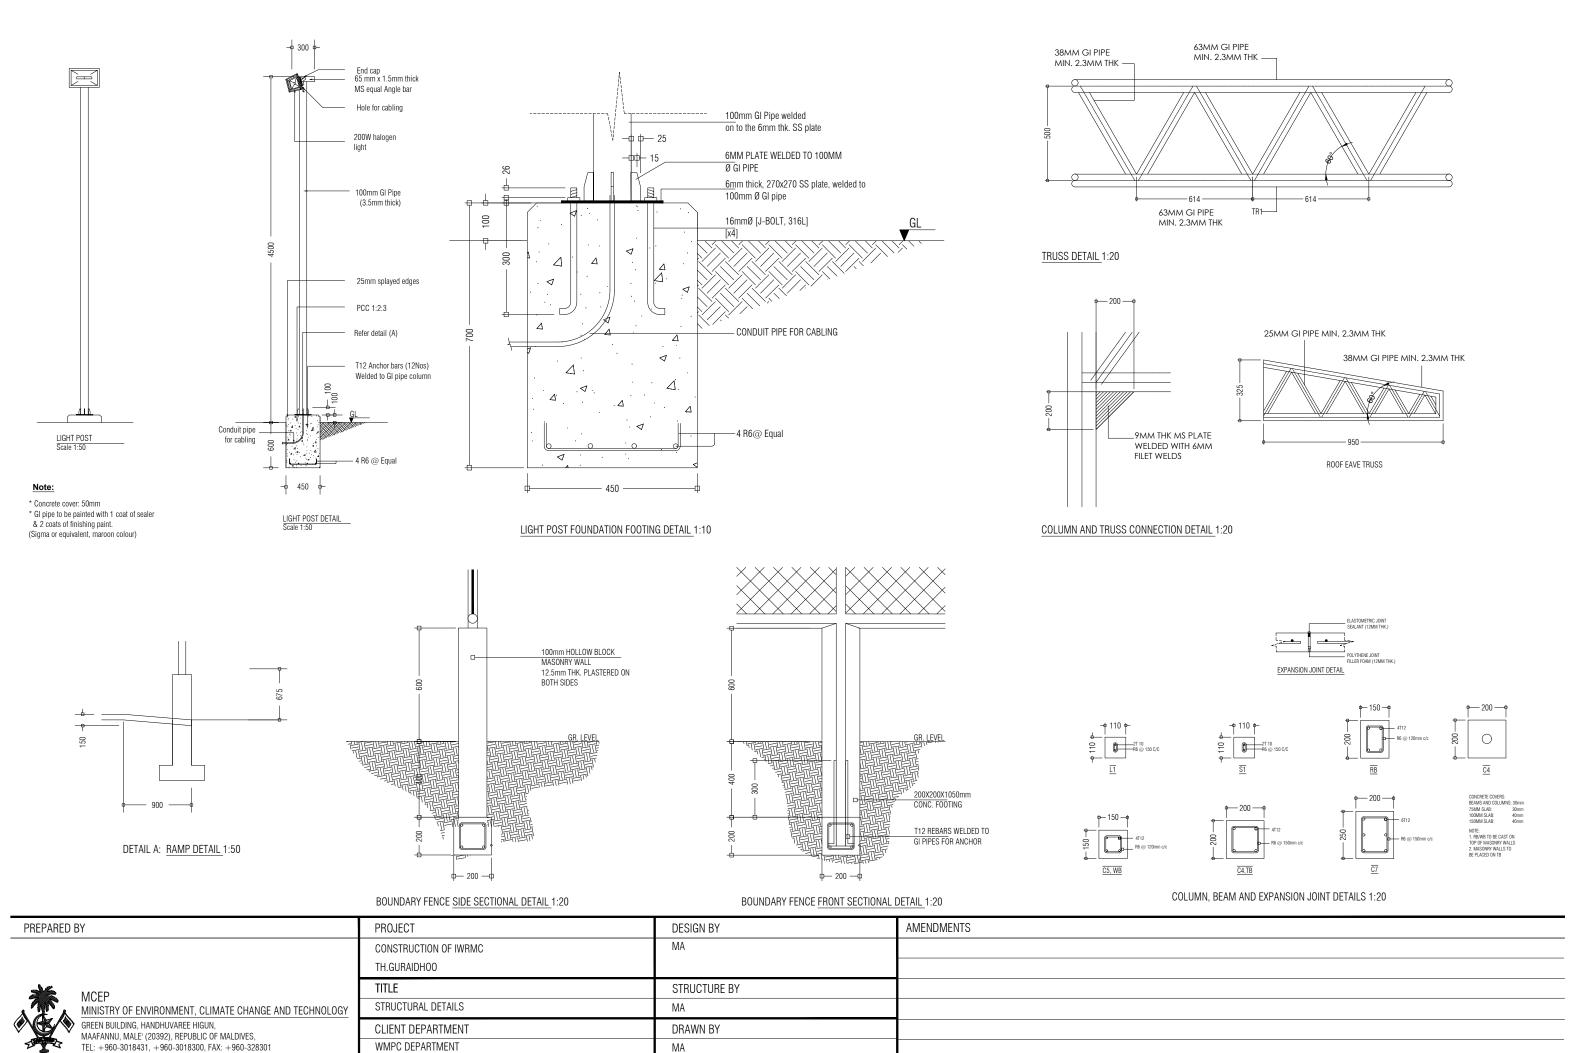

NOTE:

ALL WELDS FOR THE GI MEMBERS ARE

5mm FILLET WELDS

BOUNDARY FENCE ELEVATION BOUNDARY FENCE SECTION

| PREPARED BY                                            |                                     | PROJECT                                             | DESIGN BY    |            |
|--------------------------------------------------------|-------------------------------------|-----------------------------------------------------|--------------|------------|
|                                                        |                                     | CONSTRUCTION OF IWRMC                               | MA           |            |
|                                                        |                                     | TH.GURAIDH00                                        |              |            |
| MCEP MCEP                                              |                                     | TITLE                                               | STRUCTURE BY |            |
| MINISTRY OF ENVIRONM                                   | MENT, CLIMATE CHANGE AND TECHNOLOGY | ELEVATION AND SECTIONS: GATE DETAILS, FENCE DETAILS | MA           |            |
| GREEN BUILDING, HANDHUVA<br>MAAFANNU, MALE' (20392), I |                                     | CLIENT DEPARTMENT                                   | DRAWN BY     |            |
|                                                        | -3018300, FAX: +960-328301          | WMPC DEPARTMENT                                     | MA           |            |
|                                                        |                                     | PAPER SIZE A3                                       | SCALE        | 1:50       |
|                                                        |                                     | PAGE NO. 11                                         | DWG NO.      | GURA-A2-11 |
|                                                        |                                     |                                                     | DATE         | 28.10.2021 |

FOOTING DETAILS 1:50

BASE PLATE AND COLUMN DETAILS 1:20

| PREPARED BY                                                                       | PROJECT               | DESIGN BY          | AMENDMENTS |
|-----------------------------------------------------------------------------------|-----------------------|--------------------|------------|
|                                                                                   | CONSTRUCTION OF IWRMC | MA                 |            |
|                                                                                   | TH.GURAIDH00          |                    |            |
| MCEP MCEP                                                                         | TITLE                 | STRUCTURE BY       |            |
| MINISTRY OF ENVIRONMENT, CLIMATE CHANGE AND TECHNOLOGY                            | FOOTING DETAILS       | MA                 |            |
| GREEN BUILDING, HANDHUVAREE HIGUN, MAAFANNU, MALE' (20392), REPUBLIC OF MALDIVES, | CLIENT DEPARTMENT     | DRAWN BY           |            |
| TEL: +960-3018431, +960-3018300, FAX: +960-328301                                 | WMPC DEPARTMENT       | MA                 |            |
|                                                                                   | PAPER SIZE A3         | SCALE 1:50, 1:20   |            |
|                                                                                   | PAGE NO. 12           | DWG NO. GURA-D1-12 |            |
|                                                                                   |                       | DATE 28.10.2021    |            |