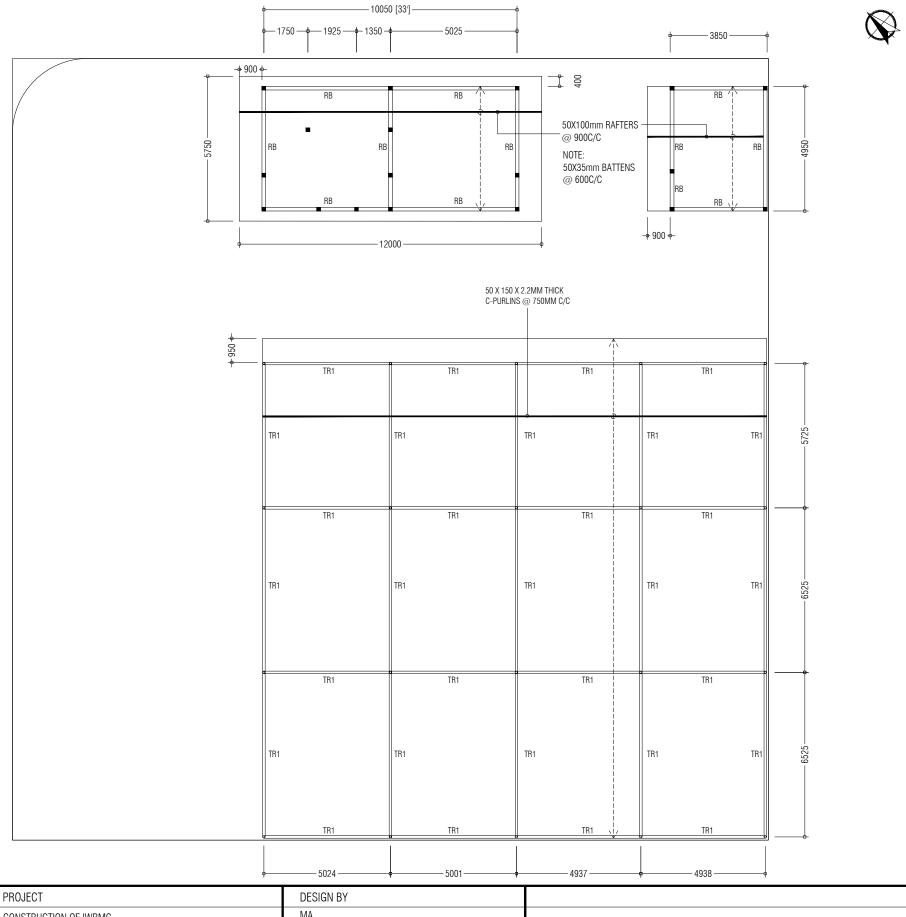

| ф                     | 20000              | )———— |
|-----------------------|--------------------|-------|
| PROJECT               | DESIGN BY          |       |
| CONSTRUCTION OF IWRMC | MA                 |       |
| TH.GURAIDH00          |                    |       |
| TITLE                 | STRUCTURE BY       |       |
| ROOF PLAN             | MA                 |       |
| CLIENT DEPARTMENT     | DRAWN BY           |       |
| WMPC DEPARTMENT       | MA                 |       |
| PAPER SIZE A3         | SCALE NTS          |       |
| PAGE NO. 05           | DWG NO. GURA-A1-05 |       |
|                       | DATE 28.10.2021    |       |