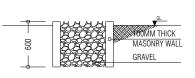

A3

13

DRAIN PIT: SECTION VIEW

- 800 —

AMENDMENTS

GROUND WATER WELL [1:50]

RAINWATER DRAIN PIT: SIDE VIEW RAINWATER DRAIN PIT: SECTION VIEW

PREPARED BY

MCEP
MINISTRY OF ENVIRONMENT, CLIMATE CHANGE AND TECHNOLOGY

LEACHATE WELL [NTS]

LEACHATE WELL [NTS]

|   | MCEP                                                   |
|---|--------------------------------------------------------|
|   | MINISTRY OF ENVIRONMENT, CLIMATE CHANGE AND TECHNOLOGY |
| • | GREEN BUILDING, HANDHUVAREE HIGUN,                     |
|   | MAAFANNU, MALE' (20392), REPUBLIC OF MALDIVES,         |
|   | TEL: +960-3018431, +960-3018300, FAX: +960-328301      |
|   |                                                        |
|   |                                                        |
|   |                                                        |

| PROJECT                                                                                                  | DESIGN BY          |  |
|----------------------------------------------------------------------------------------------------------|--------------------|--|
| CONSTRUCTION OF IWRMC                                                                                    | MA                 |  |
| TH.GURAIDH00                                                                                             |                    |  |
| TITLE                                                                                                    | STRUCTURE BY       |  |
| LEACHATE WELL, GROUND WATER WELL, RAINWATER DRAIN PIT AND WASTE<br>MANAGEMENT BUILDING DRAIN PIT DETAILS | MA                 |  |
| CLIENT DEPARTMENT                                                                                        | DRAWN BY           |  |
| WMPC DEPARTMENT                                                                                          | MA                 |  |
| PAPER SIZE A3                                                                                            | SCALE NTS, 1:50    |  |
| PAGE NO. 14                                                                                              | DWG NO. GURA-D1-14 |  |
|                                                                                                          | DATE 28.10.2021    |  |