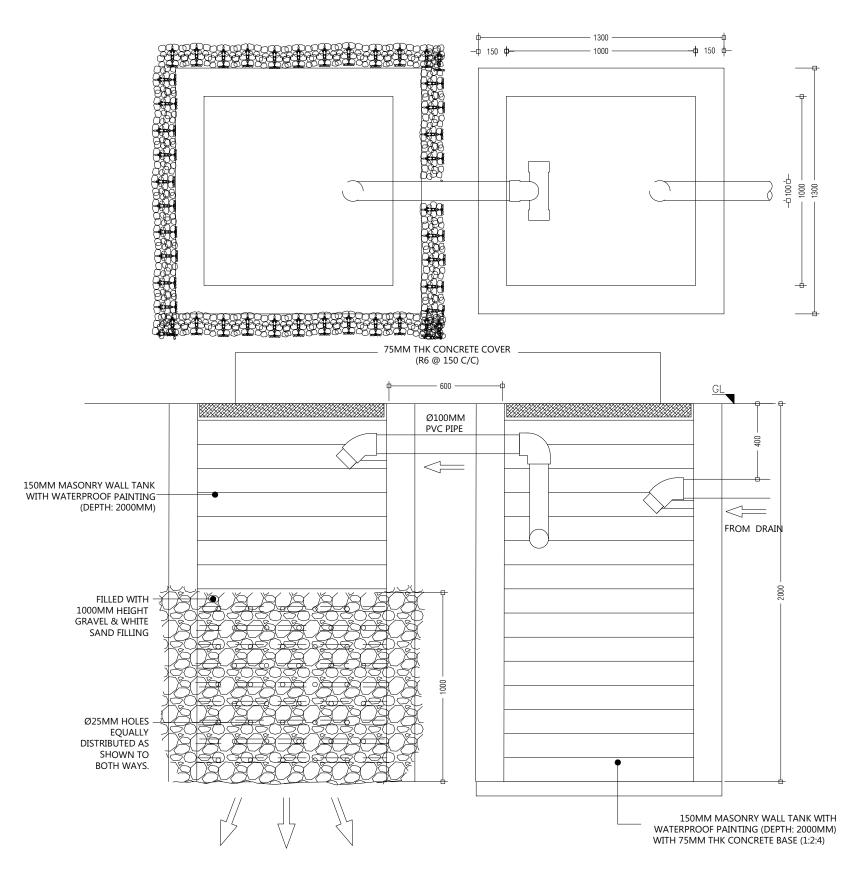

A3

13

DRAIN PIT: SECTION VIEW

- 800 —

AMENDMENTS

GROUND WATER WELL [1:50]

RAINWATER DRAIN PIT: SIDE VIEW RAINWATER DRAIN PIT: SECTION VIEW

PREPARED BY

MCEP
MINISTRY OF ENVIRONMENT, CLIMATE CHANGE AND TECHNOLOGY

LEACHATE WELL [NTS]

LEACHATE WELL [NTS]

|   | MCEP                                                   |
|---|--------------------------------------------------------|
|   | MINISTRY OF ENVIRONMENT, CLIMATE CHANGE AND TECHNOLOGY |
| • | GREEN BUILDING, HANDHUVAREE HIGUN,                     |
|   | MAAFANNU, MALE' (20392), REPUBLIC OF MALDIVES,         |
|   | TEL: +960-3018431, +960-3018300, FAX: +960-328301      |
|   |                                                        |
|   |                                                        |
|   |                                                        |

| PROJECT                                                                                                  | DESIGN BY          |  |
|----------------------------------------------------------------------------------------------------------|--------------------|--|
| CONSTRUCTION OF IWRMC                                                                                    | MA                 |  |
| TH.GURAIDH00                                                                                             |                    |  |
| TITLE                                                                                                    | STRUCTURE BY       |  |
| LEACHATE WELL, GROUND WATER WELL, RAINWATER DRAIN PIT AND WASTE<br>MANAGEMENT BUILDING DRAIN PIT DETAILS | MA                 |  |
| CLIENT DEPARTMENT                                                                                        | DRAWN BY           |  |
| WMPC DEPARTMENT                                                                                          | MA                 |  |
| PAPER SIZE A3                                                                                            | SCALE NTS, 1:50    |  |
| PAGE NO. 14                                                                                              | DWG NO. GURA-D1-14 |  |
|                                                                                                          | DATE 28.10.2021    |  |