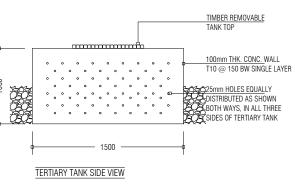

| PREPARED BY                                                                                                                         | PROJECT                            | DESIGN BY          | AM |
|-------------------------------------------------------------------------------------------------------------------------------------|------------------------------------|--------------------|----|
|                                                                                                                                     | CONSTRUCTION OF IWRMC TH.GURAIDHOO | MA                 |    |
| MCEP MINISTRY OF ENVIRONMENT, CLIMATE CHANGE AND TECHNOLOGY                                                                         | TITLE SEPTIC TANK DETAILS          | STRUCTURE BY MA    |    |
| GREEN BUILDING, HANDHUVAREE HIGUN, MAAFANNU, MALE' (20392), REPUBLIC OF MALDIVES, TEL: +960-3018431, +960-3018300, FAX: +960-328301 | CLIENT DEPARTMENT WMPC DEPARTMENT  | DRAWN BY<br>MA     |    |
|                                                                                                                                     | PAPER SIZE A3                      | SCALE 1:50         |    |
|                                                                                                                                     | PAGE NO. 15                        | DWG NO. GURA-D1-15 |    |
|                                                                                                                                     |                                    | DATE 28.10.2021    |    |