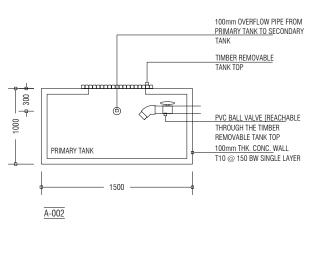

| PREPARED BY                                                                                                                         | PROJECT                            | DESIGN BY          | AM |
|-------------------------------------------------------------------------------------------------------------------------------------|------------------------------------|--------------------|----|
|                                                                                                                                     | CONSTRUCTION OF IWRMC TH.GURAIDHOO | MA                 |    |
| MCEP MINISTRY OF ENVIRONMENT, CLIMATE CHANGE AND TECHNOLOGY                                                                         | TITLE SEPTIC TANK DETAILS          | STRUCTURE BY MA    |    |
| GREEN BUILDING, HANDHUVAREE HIGUN, MAAFANNU, MALE' (20392), REPUBLIC OF MALDIVES, TEL: +960-3018431, +960-3018300, FAX: +960-328301 | CLIENT DEPARTMENT WMPC DEPARTMENT  | DRAWN BY<br>MA     |    |
|                                                                                                                                     | PAPER SIZE A3                      | SCALE 1:50         |    |
|                                                                                                                                     | PAGE NO. 15                        | DWG NO. GURA-D1-15 |    |
|                                                                                                                                     |                                    | DATE 28.10.2021    |    |