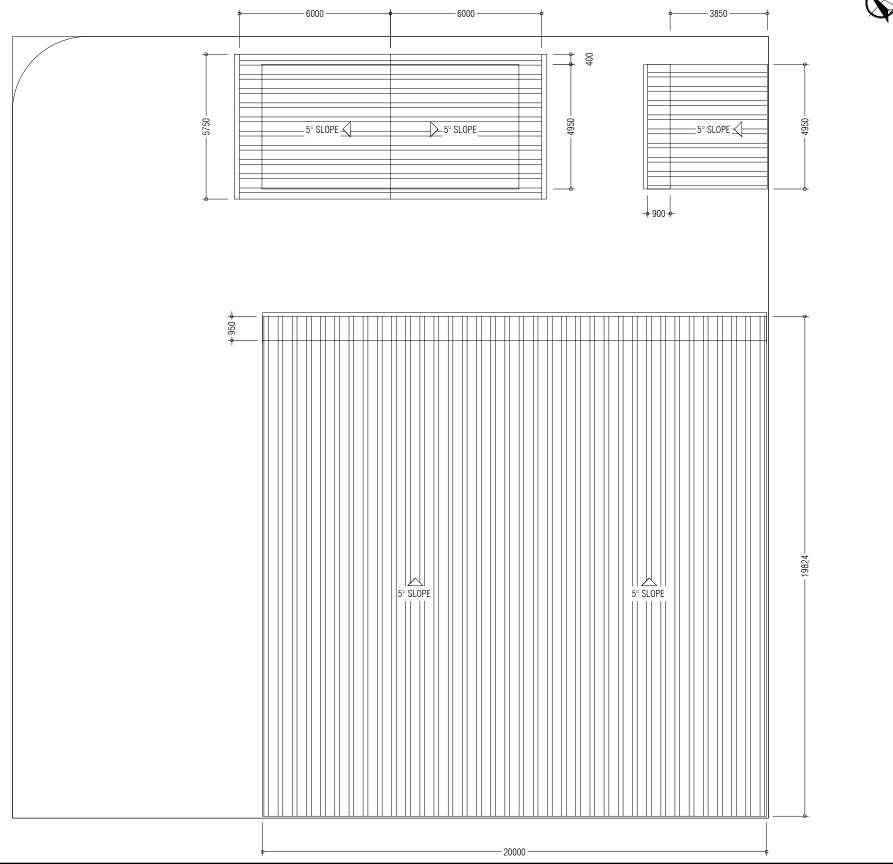

| ф                     | 20000              | )———— |
|-----------------------|--------------------|-------|
| PROJECT               | DESIGN BY          |       |
| CONSTRUCTION OF IWRMC | MA                 |       |
| TH.GURAIDH00          |                    |       |
| TITLE                 | STRUCTURE BY       |       |
| ROOF PLAN             | MA                 |       |
| CLIENT DEPARTMENT     | DRAWN BY           |       |
| WMPC DEPARTMENT       | MA                 |       |
| PAPER SIZE A3         | SCALE NTS          |       |
| PAGE NO. 05           | DWG NO. GURA-A1-05 |       |
|                       | DATE 28.10.2021    |       |