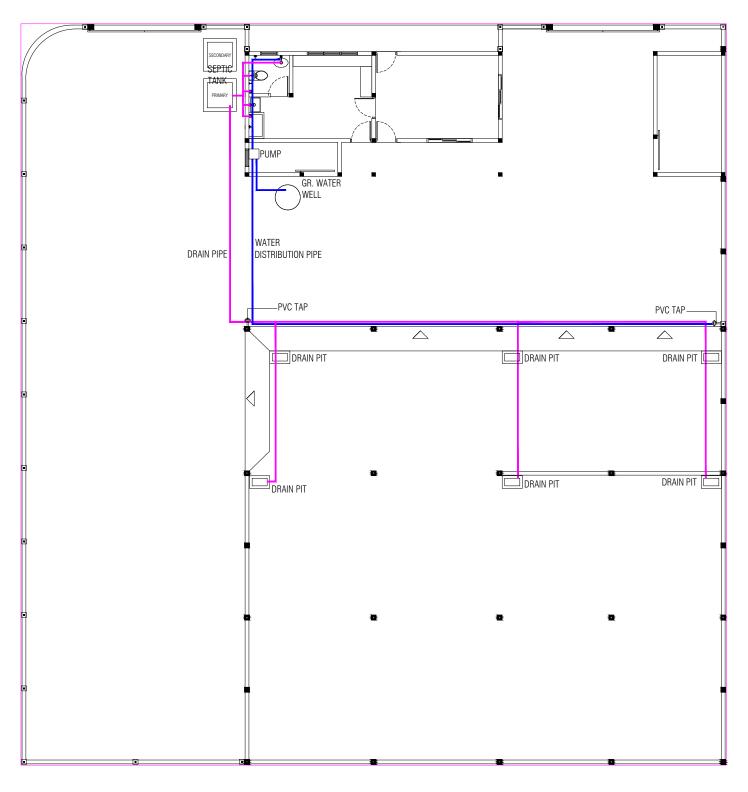

| PREPARED BY                                                                       | PROJECT                            | DESIGN BY    |            | AMENDMENTS |
|-----------------------------------------------------------------------------------|------------------------------------|--------------|------------|------------|
|                                                                                   | CONSTRUCTION OF IWRMC TH.GURAIDHOO | MA           |            |            |
| MCEP MCEP                                                                         | TITLE                              | STRUCTURE BY |            |            |
| MINISTRY OF FNVIRONMENT CLIMATE CHANGE AND TECHNOLOGY                             | PLUMBING PLAN                      | MA           |            |            |
| GREEN BUILDING, HANDHUVAREE HIGUN, MAAFANNU, MALE' (20392), REPUBLIC OF MALDIVES, | CLIENT DEPARTMENT                  | DRAWN BY     |            |            |
| TEL: +960-3018431, +960-3018300, FAX: +960-328301                                 | WMPC DEPARTMENT                    | MA           |            |            |
|                                                                                   | PAPER SIZE A3                      | SCALE        | NTS        |            |
|                                                                                   | PAGE NO. 07                        | DWG NO.      | GURA-A1-07 |            |
|                                                                                   |                                    | DATE         | 28.10.2021 |            |