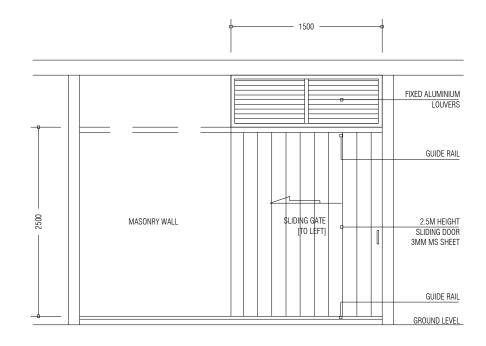

HAZADIOUS WASTE / STORE SD1

| 养 | MCEP MINISTRY OF ENVIRONMENT, CLIMATE CHANGE AND TECHNOLOG'                                                                               |
|---|-------------------------------------------------------------------------------------------------------------------------------------------|
|   | GREEN BUILDING, HANDHUVAREE HIGUN,<br>MAAFANNU, MALE' (20392), REPUBLIC OF MALDIVES,<br>TEL: +960-3018431, +960-3018300, FAX: +960-328301 |

PREPARED BY

| OPEN AREA 0.75 m <sup>2</sup> |                          |                    | HAZADIOUS WASTE / STORE <u>SD1</u> |  |
|-------------------------------|--------------------------|--------------------|------------------------------------|--|
|                               | PROJECT                  | DESIGN BY          | AMENDMENTS                         |  |
|                               | CONSTRUCTION OF IWRMC    | MA                 |                                    |  |
|                               | TH.GURAIDH00             |                    |                                    |  |
|                               | TITLE                    | STRUCTURE BY       |                                    |  |
| OLOGY_                        | DOOR AND WINDOW SCHEDULE | MA                 |                                    |  |
|                               | CLIENT DEPARTMENT        | DRAWN BY           |                                    |  |
|                               | WMPC DEPARTMENT          | MA                 |                                    |  |
|                               | PAPER SIZE A3            | SCALE 1:50         |                                    |  |
|                               | PAGE NO. 16              | DWG NO. GURA-A2-16 |                                    |  |
|                               |                          | DATE 28.10.2021    |                                    |  |