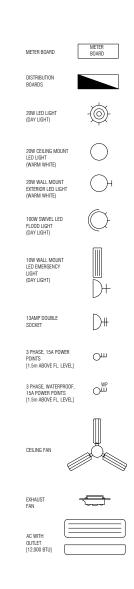

| PREPARED BY                                                                          | PROJECT                            | DESIGN BY    |            | AMENDMEN |
|--------------------------------------------------------------------------------------|------------------------------------|--------------|------------|----------|
|                                                                                      | CONSTRUCTION OF IWRMC TH.GURAIDHOO | MA           |            |          |
| MCEP MCEP                                                                            | TITLE                              | STRUCTURE BY |            |          |
| MINISTRY OF ENVIRONMENT, CLIMATE CHANGE AND TECHNOLOGY                               | ELECTRICAL PLAN                    | MA           |            |          |
| GREEN BUILDING, HANDHUVAREE HIGUN,<br>MAAFANNU, MALE' (20392), REPUBLIC OF MALDIVES, | CLIENT DEPARTMENT                  | DRAWN BY     |            |          |
| TEL: +960-3018431, +960-3018300, FAX: +960-328301                                    | WMPC DEPARTMENT                    | MA           |            |          |
|                                                                                      | PAPER SIZE A3                      | SCALE        | NTS        |          |
|                                                                                      | PAGE NO. 08                        | DWG NO.      | GURA-A1-08 |          |
|                                                                                      |                                    | DATE         | 28.10.2021 |          |