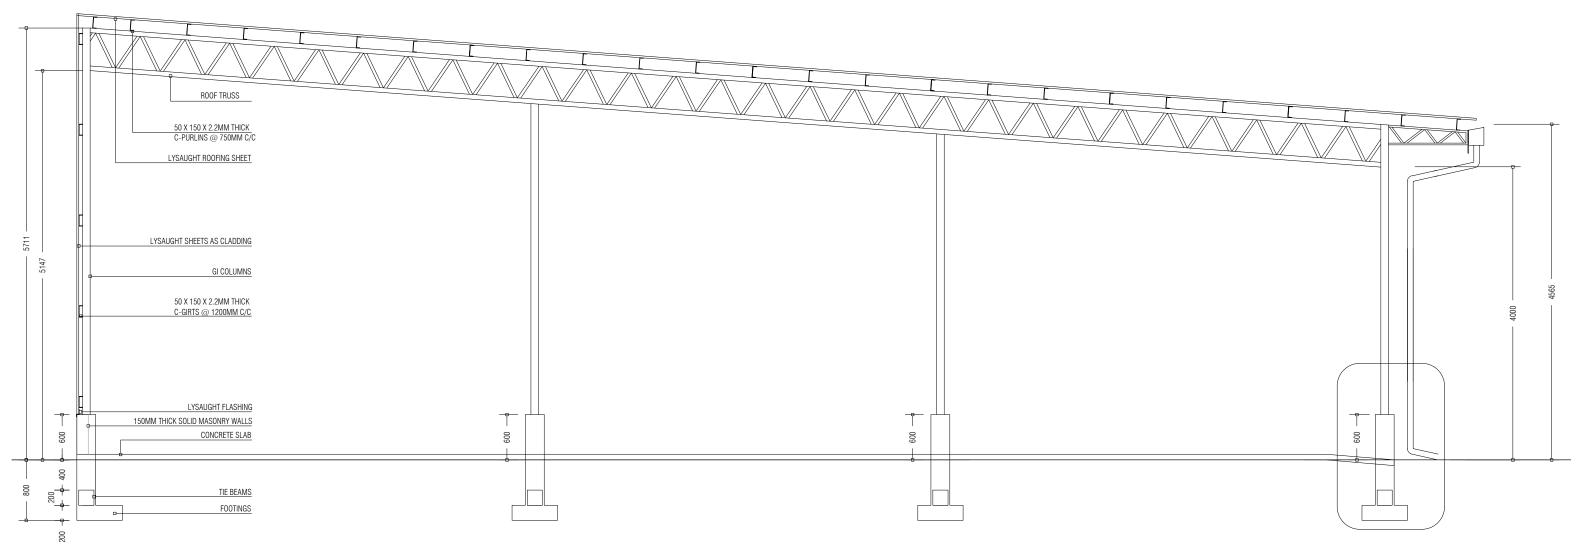

LYSAGHT ROOFING SHEET

50X35mm TIMBER BATTENS @ 600C/C

50X100mm RAFTERS @ 900C/C

25 X 200MM FACIA BOARD
LYSAUGHT GUTTER 5"

GYPSUM CEILING (OFFICE, LOCKER AND TOILET)
AT 3M HEIGHT

| PREPARED BY                                                                       | PROJECT                 | DESIGN BY          | AMENDMENTS |
|-----------------------------------------------------------------------------------|-------------------------|--------------------|------------|
|                                                                                   | CONSTRUCTION OF IWRMC   | MA                 |            |
|                                                                                   | TH.GURAIDH00            |                    |            |
| MCEP MCEP                                                                         | TITLE                   | STRUCTURE BY       |            |
| MINISTRY OF ENVIRONMENT, CLIMATE CHANGE AND TECHNOLOGY                            | ELEVATIONS AND SECTIONS | MA                 |            |
| GREEN BUILDING, HANDHUVAREE HIGUN, MAAFANNU, MALE' (20392), REPUBLIC OF MALDIVES, | CLIENT DEPARTMENT       | DRAWN BY           |            |
| TEL: +960-3018431, +960-3018300, FAX: +960-328301                                 | WMPC DEPARTMENT         | MA                 |            |
|                                                                                   | PAPER SIZE A3           | SCALE NTS          |            |
|                                                                                   | PAGE NO. 09             | DWG NO. GURA-A2-09 |            |
|                                                                                   |                         | DATE 28.10.202     |            |

ROOF DETAIL

WASTE MANAGEMENT BAY SECTION

| PREPARED BY                                                                       | PROJECT                 | DESIGN BY          | AMENDMENTS |
|-----------------------------------------------------------------------------------|-------------------------|--------------------|------------|
|                                                                                   | CONSTRUCTION OF IWRMC   | MA                 |            |
|                                                                                   | TH.GURAIDH00            |                    |            |
| MCEP MCEP                                                                         | TITLE                   | STRUCTURE BY       |            |
| MINISTRY OF ENVIRONMENT, CLIMATE CHANGE AND TECHNOLOGY                            | ELEVATIONS AND SECTIONS | MA                 |            |
| GREEN BUILDING, HANDHUVAREE HIGUN, MAAFANNU, MALE' (20392), REPUBLIC OF MALDIVES, | CLIENT DEPARTMENT       | DRAWN BY           |            |
| TEL: +960-3018431, +960-3018300, FAX: +960-328301                                 | WMPC DEPARTMENT         | MA                 |            |
|                                                                                   | PAPER SIZE A3           | SCALE NTS          |            |
|                                                                                   | PAGE NO. 10             | DWG NO. GURA-A2-10 |            |
|                                                                                   |                         | DATE 28.10.2021    |            |