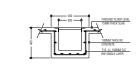

| PREPARED BY                                                                                                                         | PROJECT                            | DESIGN BY          | AM |
|-------------------------------------------------------------------------------------------------------------------------------------|------------------------------------|--------------------|----|
|                                                                                                                                     | CONSTRUCTION OF IWRMC TH.GURAIDHOO | MA                 |    |
| MCEP MINISTRY OF ENVIRONMENT, CLIMATE CHANGE AND TECHNOLOGY                                                                         | TITLE SEPTIC TANK DETAILS          | STRUCTURE BY MA    |    |
| GREEN BUILDING, HANDHUVAREE HIGUN, MAAFANNU, MALE' (20392), REPUBLIC OF MALDIVES, TEL: +960-3018431, +960-3018300, FAX: +960-328301 | CLIENT DEPARTMENT WMPC DEPARTMENT  | DRAWN BY<br>MA     |    |
|                                                                                                                                     | PAPER SIZE A3                      | SCALE 1:50         |    |
|                                                                                                                                     | PAGE NO. 15                        | DWG NO. GURA-D1-15 |    |
|                                                                                                                                     |                                    | DATE 28.10.2021    |    |