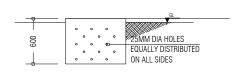

A3

13

DRAIN PIT: SECTION VIEW

- 800 —

AMENDMENTS

GROUND WATER WELL [1:50]

RAINWATER DRAIN PIT: SIDE VIEW RAINWATER DRAIN PIT: SECTION VIEW

PREPARED BY

MCEP
MINISTRY OF ENVIRONMENT, CLIMATE CHANGE AND TECHNOLOGY

LEACHATE WELL [NTS]

LEACHATE WELL [NTS]

|   | MCEP                                                   |
|---|--------------------------------------------------------|
|   | MINISTRY OF ENVIRONMENT, CLIMATE CHANGE AND TECHNOLOGY |
| • | GREEN BUILDING, HANDHUVAREE HIGUN,                     |
|   | MAAFANNU, MALE' (20392), REPUBLIC OF MALDIVES,         |
|   | TEL: +960-3018431, +960-3018300, FAX: +960-328301      |
|   |                                                        |
|   |                                                        |
|   |                                                        |

| PROJECT                                                                                                  | DESIGN BY          |  |
|----------------------------------------------------------------------------------------------------------|--------------------|--|
| CONSTRUCTION OF IWRMC                                                                                    | MA                 |  |
| TH.GURAIDH00                                                                                             |                    |  |
| TITLE                                                                                                    | STRUCTURE BY       |  |
| LEACHATE WELL, GROUND WATER WELL, RAINWATER DRAIN PIT AND WASTE<br>MANAGEMENT BUILDING DRAIN PIT DETAILS | MA                 |  |
| CLIENT DEPARTMENT                                                                                        | DRAWN BY           |  |
| WMPC DEPARTMENT                                                                                          | MA                 |  |
| PAPER SIZE A3                                                                                            | SCALE NTS, 1:50    |  |
| PAGE NO. 14                                                                                              | DWG NO. GURA-D1-14 |  |
|                                                                                                          | DATE 28.10.2021    |  |