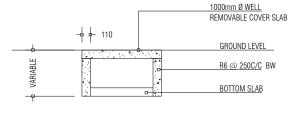

A3

13

DRAIN PIT: SECTION VIEW

- 800 —

AMENDMENTS

GROUND WATER WELL [1:50]

RAINWATER DRAIN PIT: SIDE VIEW RAINWATER DRAIN PIT: SECTION VIEW

PREPARED BY

MCEP
MINISTRY OF ENVIRONMENT, CLIMATE CHANGE AND TECHNOLOGY

LEACHATE WELL [NTS]

LEACHATE WELL [NTS]

|   | MCEP                                                   |
|---|--------------------------------------------------------|
|   | MINISTRY OF ENVIRONMENT, CLIMATE CHANGE AND TECHNOLOGY |
| • | GREEN BUILDING, HANDHUVAREE HIGUN,                     |
|   | MAAFANNU, MALE' (20392), REPUBLIC OF MALDIVES,         |
|   | TEL: +960-3018431, +960-3018300, FAX: +960-328301      |
|   |                                                        |
|   |                                                        |
|   |                                                        |

| PROJECT                                                                                                  | DESIGN BY          |  |
|----------------------------------------------------------------------------------------------------------|--------------------|--|
| CONSTRUCTION OF IWRMC                                                                                    | MA                 |  |
| TH.GURAIDH00                                                                                             |                    |  |
| TITLE                                                                                                    | STRUCTURE BY       |  |
| LEACHATE WELL, GROUND WATER WELL, RAINWATER DRAIN PIT AND WASTE<br>MANAGEMENT BUILDING DRAIN PIT DETAILS | MA                 |  |
| CLIENT DEPARTMENT                                                                                        | DRAWN BY           |  |
| WMPC DEPARTMENT                                                                                          | MA                 |  |
| PAPER SIZE A3                                                                                            | SCALE NTS, 1:50    |  |
| PAGE NO. 14                                                                                              | DWG NO. GURA-D1-14 |  |
|                                                                                                          | DATE 28.10.2021    |  |