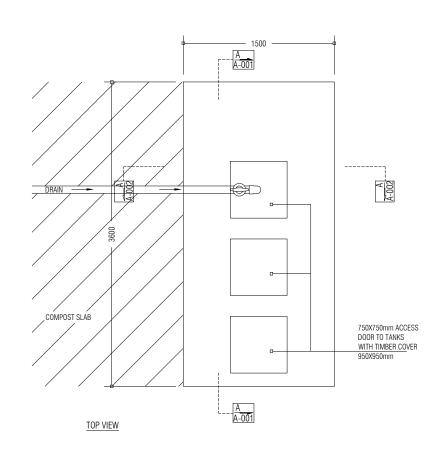

| PREPARED BY                                                                                                                         | PROJECT                            | DESIGN BY          | AM |
|-------------------------------------------------------------------------------------------------------------------------------------|------------------------------------|--------------------|----|
|                                                                                                                                     | CONSTRUCTION OF IWRMC TH.GURAIDHOO | MA                 |    |
| MCEP MINISTRY OF ENVIRONMENT, CLIMATE CHANGE AND TECHNOLOGY                                                                         | TITLE SEPTIC TANK DETAILS          | STRUCTURE BY MA    |    |
| GREEN BUILDING, HANDHUVAREE HIGUN, MAAFANNU, MALE' (20392), REPUBLIC OF MALDIVES, TEL: +960-3018431, +960-3018300, FAX: +960-328301 | CLIENT DEPARTMENT WMPC DEPARTMENT  | DRAWN BY<br>MA     |    |
|                                                                                                                                     | PAPER SIZE A3                      | SCALE 1:50         |    |
|                                                                                                                                     | PAGE NO. 15                        | DWG NO. GURA-D1-15 |    |
|                                                                                                                                     |                                    | DATE 28.10.2021    |    |