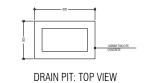

SCALE

DWG NO.

DATE

1:50, 1:20, 1:10

GURA-D1-13

28.10.2021

PAPER SIZE

PAGE NO.

A3

13

DRAIN PIT: SECTION VIEW

- 800 —

AMENDMENTS

GROUND WATER WELL [1:50]

RAINWATER DRAIN PIT: SIDE VIEW RAINWATER DRAIN PIT: SECTION VIEW

PREPARED BY

| PROJECT                                                                                                  | DESIGN BY          |  |
|----------------------------------------------------------------------------------------------------------|--------------------|--|
| CONSTRUCTION OF IWRMC                                                                                    | MA                 |  |
| TH.GURAIDH00                                                                                             |                    |  |
| TITLE                                                                                                    | STRUCTURE BY       |  |
| LEACHATE WELL, GROUND WATER WELL, RAINWATER DRAIN PIT AND WASTE<br>MANAGEMENT BUILDING DRAIN PIT DETAILS | MA                 |  |
| CLIENT DEPARTMENT                                                                                        | DRAWN BY           |  |
| WMPC DEPARTMENT                                                                                          | MA                 |  |
| PAPER SIZE A3                                                                                            | SCALE NTS, 1:50    |  |
| PAGE NO. 14                                                                                              | DWG NO. GURA-D1-14 |  |
|                                                                                                          | DATE 28.10.2021    |  |