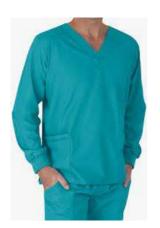

# **Staff OT Scrub Shirt and Pants**

#### BELOW MEASUREMENTS ARE IN INCHES

Fine each of his chose is blassed on the facet size. Their review of goar front in 20°, the raise 20° (MEE) will been for the pro-fine of the facet size of

| Size<br>Lick tipe | 32<br>(ms) | 94<br>(41) | 34   | 38<br>M | 40<br>01 | 45<br>(6.) | 44<br>(000) | min. | e intro |
|-------------------|------------|------------|------|---------|----------|------------|-------------|------|---------|
| Bed               | 34         | 30         | 20   | 40      | No cite  | 44         | · R         | 48   | -517    |
| Shadder           | 14.5       | 15-        | 15.5 | to.     | 16.5     | w          | 174         | 10   | 19      |
| Marie             | 32         | 26         | 26   | п       | 46       | 44         | #           | 4    | 40      |
| Longit            | 27         | er.        | 27.9 | 28      | (99)     | 29.        | 263         | - 78 | 20      |
| Steen Longity     | 3.26       | 24         |      |         | 9.25     | ii.        | 411         | 1    | 41      |
| Deliver           | 40         | e          | an.  | *       | 48       | 165        | 10          | 14   | 91      |
| Size              | iii        | 36         | 36   | n       | -        | 42         | **          | *    | 46      |
| Wast              | 30         | 36         | 41   | it      | 44       | 14         | *           | *    | .00     |
| Longia            | 37.22      | ara.       | 2036 |         | 38.25    | 28.5       | 18.71       | 311  | 34      |
| 140               | 38         | 40         | 47.  | **      | 36       | 48         | 501         | 52   | 15      |
| Deliver           | 39         | 164        | 78   | 10      | 123      | 16         | 19          | 76   | 21      |