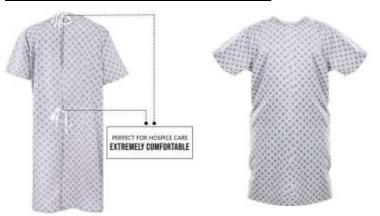

### **Gown Sample**

# Patient Gown (wrap around)- Back Opening

|            | X5  | 5    | M    | L    | XL. |
|------------|-----|------|------|------|-----|
| LENGTH     | 38  | 38   | 39   | 40   | 41  |
| ENGTH      | 8   | 8.4  | 8.85 | 9.25 | 9.6 |
| CHEST      | 40  | 42   | 4,3  | 45   | 47  |
| MOTTOR     | 60  | 62   | 63   | 65   | 66  |
| UFF        | 18  | 18.5 | 19   | 10.5 | 20  |
| NECK WIDTH | 7.5 | 7.8  | 8    | 8.3  | 8.4 |

# Patient Gown (wrap around)- Front Opening

| 4                | XS  | 5    | M    | 1    | XI. |
|------------------|-----|------|------|------|-----|
| LENGTH           | 38  | 38   | 39   | 40   | 41  |
| SLEEVE<br>LENGTH | 8   | 8.4  | 8.85 | 9.25 | 9.6 |
| CHEST            | 40  | 42   | 43   | 45   | 47  |
| воттом           | 60  | 62   | 63   | 65   | 66  |
| CUFF             | 18  | 18.5 | 19   | 10.5 | 20  |
| NECK WIDTH       | 7.5 | 7.8  | 8    | 8.3  | 8.4 |