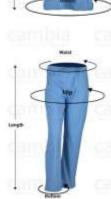

---------------------------------|----|-----|--|--|--|--|
|                | S                                    | М  | L   |  |  |  |  |
| Length         | 28                                   | 32 | 35  |  |  |  |  |
| Sleeve Length  | 6                                    | 7  | 7.5 |  |  |  |  |
| Chest          | 30                                   | 36 | 38  |  |  |  |  |
| Bottom         | 40                                   | 45 | 50  |  |  |  |  |
| Cuff           | 15                                   | 16 | 17  |  |  |  |  |
| Neck Width     | 6.5                                  | 7  | 7.5 |  |  |  |  |







و**کا بہن مثلا ترساوی کا** در زش درزششان

### **Patient Pajama Pants**









ئەتى **بەن ئۇ خشۇغۇ** د. دىن مەنىرىمەن

# **Staff OT Scrub Shirt and Pants**













#### BELOW MEASUREMENTS ARE IN INCHES

Fine each of his chose is blassed on the facet size. Their review of goar front in 20°, the raise 20° (MEE) will been for the pro-fine of the facet size of

| Size<br>Lick tipe | 32<br>(ms) | 94<br>(41) | 34   | 38<br>M | 40<br>01 | 45<br>(6.) | 44<br>(000) | min. | e intro |
|-------------------|------------|------------|------|---------|----------|------------|-------------|------|---------|
| Bed               | 34         | 30         | 20   | 40      | No cite  | 44         | · R         | 48   | -517    |
| Shadder           | 14.5       | 15-        | 15.5 | to.     | 16.5     | w          | 174         | 10   | 19      |
| Marie             | 32         | 26         | 26   | п       | 46       | 44         | #           | 4    | 40      |
|