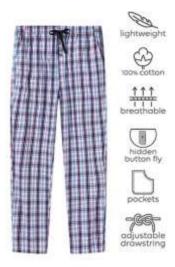

osptal G | (ids Hosptal Gown Measured in Inches |    |     |  |  |  |  |
|----------------|--------------------------------------|----|-----|--|--|--|--|
|                | S                                    | М  | L   |  |  |  |  |
| Length         | 28                                   | 32 | 35  |  |  |  |  |
| Sleeve Length  | 6                                    | 7  | 7.5 |  |  |  |  |
| Chest          | 30                                   | 36 | 38  |  |  |  |  |
| Bottom         | 40                                   | 45 | 50  |  |  |  |  |
| Cuff           | 15                                   | 16 | 17  |  |  |  |  |
| Neck Width     | 6.5                                  | 7  | 7.5 |  |  |  |  |







و**کا بہن مثلا ترساوی کا** در زش درزششان

### **Patient Pajama Pants**









ئەتى **بەن ئۇ خشۇغۇ** د. دىن مەنىرىمەن

# **Staff OT Scrub Shirt and Pants**













#### BELOW MEASUREMENTS ARE IN INCHES

Fine each of his chose is blassed on the facet size. Their review of goar front in 20°, the raise 20° (MEE) will been for the pro-fine of the facet size of

| Size<br>Lick tipe | 32<br>(ms) | 94<br>(41) | 34   | 38<br>M | 40<br>01 | 45<br>(6.) | 44<br>(000) | min. | e intro |
|-------------------|------------|------------|------|---------|----------|------------|-------------|------|---------|
| Bed               | 34         | 30         | 20   | 40      | No cite  | 44         | · R         | 48   | -517    |
| Shadder           | 14.5       | 15-        | 15.5 | to.     | 16.5     | w          | 174         | 10   | 19      |
| Marie             | 32