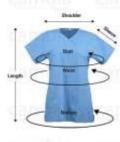

# Patient Gown (wrap around)- Back Opening

|            | X5  | 5    | M    | L    | XL. |
|------------|-----|------|------|------|-----|
| LENGTH     | 38  | 38   | 39   | 40   | 41  |
| ENGTH      | 8   | 8.4  | 8.85 | 9.25 | 9.6 |
| CHEST      | 40  | 42   | 4,3  | 45   | 47  |
| MOTTOR     | 60  | 62   | 63   | 65   | 66  |
| UFF        | 18  | 18.5 | 19   | 10.5 | 20  |
| NECK WIDTH | 7.5 | 7.8  | 8    | 8.3  | 8.4 |

|                  | XS   | 5    | M    | L L  | XI,   |
|------------------|------|------|------|------|-------|
| LENGTH           | 96.5 | 98   | 99   | 101  | 102.5 |
| SLEEVE<br>LENGTH | 20.5 | 21.5 | 22.5 | 23.5 | 24.5  |
| CHEST            | 102  | 106  | 110  | 114  | 118   |
| BOTTOM           | 154  | 158  | 162  | 166  | 170   |
| CUFF             | 46   | 47   | 48.5 | 50   | 51    |
| NECK WIDTH       | 19.5 | 20   | 20.5 | 21   | 21.5  |

# Patient Gown (wrap around)- Front Opening

| 4                | XS  | 5    | M    | 1    | XI. |
|------------------|-----|------|------|------|-----|
| LENGTH           | 38  | 38   | 39   | 40   | 41  |
| SLEEVE<br>LENGTH | 8   | 8.4  | 8.85 | 9.25 | 9.6 |
| CHEST            | 40  | 42   | 43   | 45   | 47  |
| воттом           | 60  | 62   | 63   | 65   | 66  |
| CUFF             | 18  | 18.5 | 19   | 10.5 | 20  |
| NECK WIDTH       | 7.5 | 7.8  | 8    | 8.3  | 8.4 |

|                  | XS   | 5    | M    | L.   | XI.   |
|------------------|------|------|------|------|-------|
| LENGTH           | 96.5 | 98   | 99   | 101  | 102.5 |
| SLEEVE<br>LENGTH | 20.5 | 21.5 | 22.5 | 23.5 | 24.5  |
| CHEST            | 102  | 106  | 110  | 114  | 118   |
| BOTTOM           | 154  | 158  | 162  | 166  | 170   |
| CUFF             | 46   | 47   | 48.5 | 50   | 51    |
| NECK WIDTH       | 19.5 | 20.  | 20.5 | 21   | 21.5  |