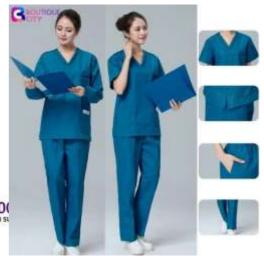

# **Staff OT Scrub Shirt and Pants**

#### BELOW MEASUREMENTS ARE IN INCHES

Fine each of his chose is blassed on the facet size. Their review of goar front in 20°, the raise 20° (MEE) will been for the pro-fine of the facet size of

| Size<br>Lick tipe | 32<br>(ms) | 94<br>(41) | 34   | 38<br>M | 40<br>01 | 45<br>(6.) | 44<br>(000) | min. | e intro |
|-------------------|------------|------------|------|---------|----------|------------|-------------|------|---------|
| Bed               | 34         | 30         | 20   | 40      | No cite  | 44         | · R         | 48   | -517    |
| Shadder           | 14.5       | 15-        | 15.5 | to.     | 16.5     | w          | 174         | 10   | 19      |
| Marie             | 32         | 26         | 26   | п       | 46       | 44         | #           | 4    | 40      |
| Longit            | 27         | er.        | 27.9 | 28      | (99)     | 29.        | 263         | - 78 | 20      |
| Steen Longity     | 3.26       | 24         |      |         | 9.25     | ii.        | 411         | 1    | 41      |
| Deliver           | 40         | e          | an.  | *       | 48       | 165        | 10          | 14   | 91      |
| Size              | iii        | 36         | 36   | n       | -        | 42         | **          | *    | 46      |
| Wast              | 30         | 36         | 41   | it      | 44       | 14         | *           | *    | .00     |
| Longia            | 37.22      | ara.       | 2036 |         | 38.25    | 28.5       | 18.71       | 311  | 34      |
| 140               | 38         | 40         | 47.  | **      | 36       | 48         | 501         | 52   | 15      |
| Deliver           | 39         | 164        | 78   | 10      | 123      | 16         | 19          | 76   | 21      |