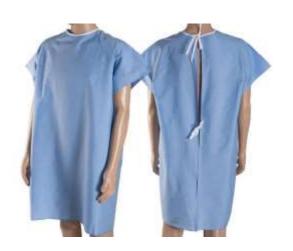

# **Staff Gown, Visitor Gown (Back Opening)**

ئەتى **بەن ئۇ خشۇغۇ** د. دىن مەنىرىمەن