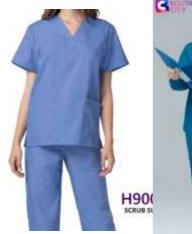

# **Staff OT Scrub Shirt and Pants**

#### BELOW MEASUREMENTS ARE IN INCHES

Fine each of his chose is blassed on the facet size. Their review of goar front in 20°, the raise 20° (MEE) will been for the pro-fine of the facet size of

| Size<br>Lick tipe | 32<br>(ms) | 94<br>(41) | 34   | 38<br>M | 40<br>01 | 45<br>(6.) | 44<br>(000) | min. | e intro |
|-------------------|------------|------------|------|---------|----------|------------|-------------|------|---------|
| Bed               | 34         | 30         | 20   | 40      | No cite  | 44         | · R         | 48   | -517    |
| Shadder           | 14.5       | 15-        | 15.5 | to.     | 16.5     | w          | 174         | 10   | 19      |
| Marie             | 32         | 26         | 26   | п       | 46       | 44         | #           | 4    | 40      |
| Longit            | 27         | er.        | 27.9 | 28      | (99)     | 29.        | 263         | - 78 | 20      |
| Steen Longity     | 3.26       | 24         |      |         | 9.25     | ii.        | 411         | 1    | 41      |
| Deliver           | 40         | e          | an.  | *       | 48       | 165        | 10          | 14   | 91      |
| Size              | iii        | 36         | 36   | n       | -        | 42         | **          | *    | 46      |
| Wast              | 30         | 36         | 41   | it      | 44       | 14         | *           | *    | .00     |
| Longia            | 37.22      | ara.       | 2036 |         | 38.25    | 28.5       | 18.71       | 311  | 34      |
| 140               | 38         | 40         | 47.  | **      | 36       | 48         | 501         | 52   | 15      |
| Deliver           | 39         | 164        | 78   | 10      | 123      | 16         | 19          | 76   | 21      |