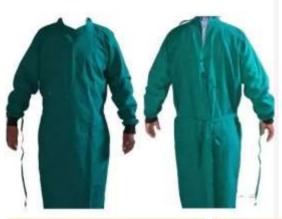

### **Surgical Gown**

# Surgical Gown - Cotton

OT Gown /DR Green

Material : 100% Cotton Color : Green

Style : Alliance Pattern -

Back Dori

#### Specifications

- · Autoclavable,
- Black Rib on sleeves end
- Extra thread for better fitting
- Belt on Waist for extra fitting n comfort

Product Size Table(Unit:CM)Size Conversion:

1 inch=2.54cm or 1cm=0.393inch
(Please allow 1-3cm error dure to manual measurement.)