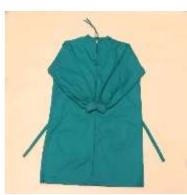

### **Surgical Gown**

# Surgical Gown - Cotton

OT Gown /DR Green

Material : 100% Cotton Color : Green

Style : Alliance Pattern -

Back Dori

#### Specifications

- · Autoclavable,
- Black Rib on sleeves end
- Extra thread for better fitting
- Belt on Waist for extra fitting n comfort

Product Size Table(Unit:CM)Size Conversion:

1 inch=2.54cm or 1cm=0.393inch
(Please allow 1-3cm error dure to manual measurement.)