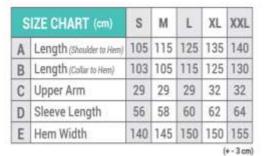

#### Specifications

- · Autoclavable,
- Black Rib on sleeves end
- Extra thread for better fitting
- Belt on Waist for extra fitting n comfort

Product Size Table(Unit:CM)Size Conversion:

1 inch=2.54cm or 1cm=0.393inch
(Please allow 1-3cm error dure to manual measurement.)

Sleeve Recommended Size Length Bust height Length S 120 64 133 160-165 135 122 65 165-170 124 66 137 170-175 126 67 139 175-180 XL 128 68 141 180-185