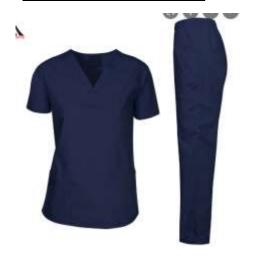

# **Staff OT Scrub Shirt and Pants**

#### BELOW MEASUREMENTS ARE IN INCHES

Fine each of his chose is blassed on the facet size. Their review of goar front in 20°, the raise 20° (MEE) will been for the pro-fine of the facet size of

| Size<br>Lick tipe | 32<br>(ms) | 94<br>(41) | 34   | 38<br>M | 40<br>01 | 45<br>(6.) | 44<br>(000) | min. | e intro |
|-------------------|------------|------------|------|---------|----------|------------|-------------|------|---------|
| Bed               | 34         | 30         | 20   | 40      | No cite  | 44         | · R         | 48   | -517    |
| Shadder           | 14.5       | 15-        | 15.5 | to.     | 16.5     | w          | 174         | 10   | 19      |
| Marie             | 32         | 26         | 26   | п       | 46       | 44         | #           | 4    | 40      |
| Longit            | 27         | er.        | 27.9 | 28      | (99)     | 29.        | 263         | - 78 | 20      |
| Steen Longity     | 3.26       | 24         |      |         | 9.25     | ii.        | 411         | 1    | 41      |
| Deliver           | 40         | e          | an.  | *       | 48       | 165        | 10          | 14   | 91      |
| Size              | iii        | 36         | 36   | n       | -        | 42         | **          | *    | 46      |
| Wast              | 30         | 36         | 41   | it      | 44       | 14         | *           | *    | .00     |
| Longia            | 37.22      | ara.       | 2036 |         | 38.25    | 28.5       | 18.71       | 311  | 34      |
| 140               | 38         | 40         | 47.  | **      | 36       | 48         | 501         | 52   | 15      |
| Deliver           | 39         | 164        | 78   | 10      | 123      | 16         | 19          | 76   | 21      |