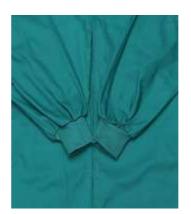

### **Surgical Gown**

# Surgical Gown - Cotton

OT Gown /DR Green

Material : 100% Cotton Color : Green

Style : Alliance Pattern -

Back Dori

#### Specifications

- · Autoclavable,
- Black Rib on sleeves end
- Extra thread for better fitting
- Belt on Waist for extra fitting n comfort

Product Size Table(Unit:CM)Size Conversion:

1 inch=2.54cm or 1cm=0.393inch
(Please allow 1-3cm error dure to manual measurement.)