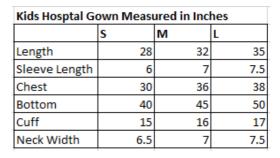

| Kids Hosptal G | (ids Hosptal Gown Measured in Inches |    |     |  |  |  |  |
|----------------|--------------------------------------|----|-----|--|--|--|--|
|                | S                                    | М  | L   |  |  |  |  |
| Length         | 28                                   | 32 | 35  |  |  |  |  |
| Sleeve Length  | 6                                    | 7  | 7.5 |  |  |  |  |
| Chest          | 30                                   | 36 | 38  |  |  |  |  |
| Bottom         | 40                                   | 45 | 50  |  |  |  |  |
| Cuff           | 15                                   | 16 | 17  |  |  |  |  |
| Neck Width     | 6.5                                  | 7  | 7.5 |  |  |  |  |