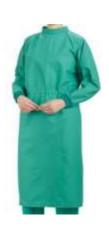

### **Surgical Gown**

# Surgical Gown - Cotton

OT Gown /DR Green

Material : 100% Cotton Color : Green

Style : Alliance Pattern -

Back Dori

#### Specifications

- · Autoclavable,
- Black Rib on sleeves end
- Extra thread for better fitting
- Belt on Waist for extra fitting n comfort

Product Size Table(Unit:CM)Size Conversion:

1 inch=2.54cm or 1cm=0.393inch
(Please allow 1-3cm error dure to manual measurement.)