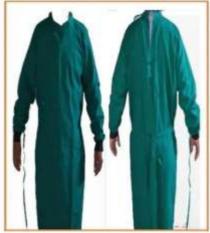

### **Surgical Gown**

# Surgical Gown - Cotton

OT Gown /DR Green

Material : 100% Cotton Color : Green

Style : Alliance Pattern -

Back Dori

#### Specifications

- · Autoclavable,
- Black Rib on sleeves end
- Extra thread for better fitting
- Belt on Waist for extra fitting n comfort

Product Size Table(Unit:CM)Size Conversion:

1 inch=2.54cm or 1cm=0.393inch
(Please allow 1-3cm error dure to manual measurement.)