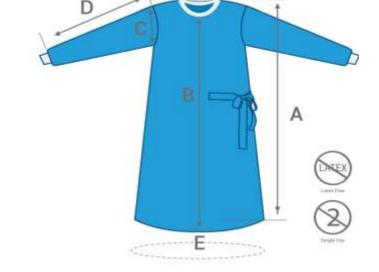

#### Specifications

- · Autoclavable,
- Black Rib on sleeves end
- Extra thread for better fitting
- Belt on Waist for extra fitting n comfort

Product Size Table(Unit:CM)Size Conversion:

1 inch=2.54cm or 1cm=0.393inch
(Please allow 1-3cm error dure to manual measurement.)

Sleeve Recommended Size Length Bust height Length S 120 64 133 160-165 135 122 65 165-170 124 66 137 170-175 126 67 139 175-180 XL 128 68 141 180-185