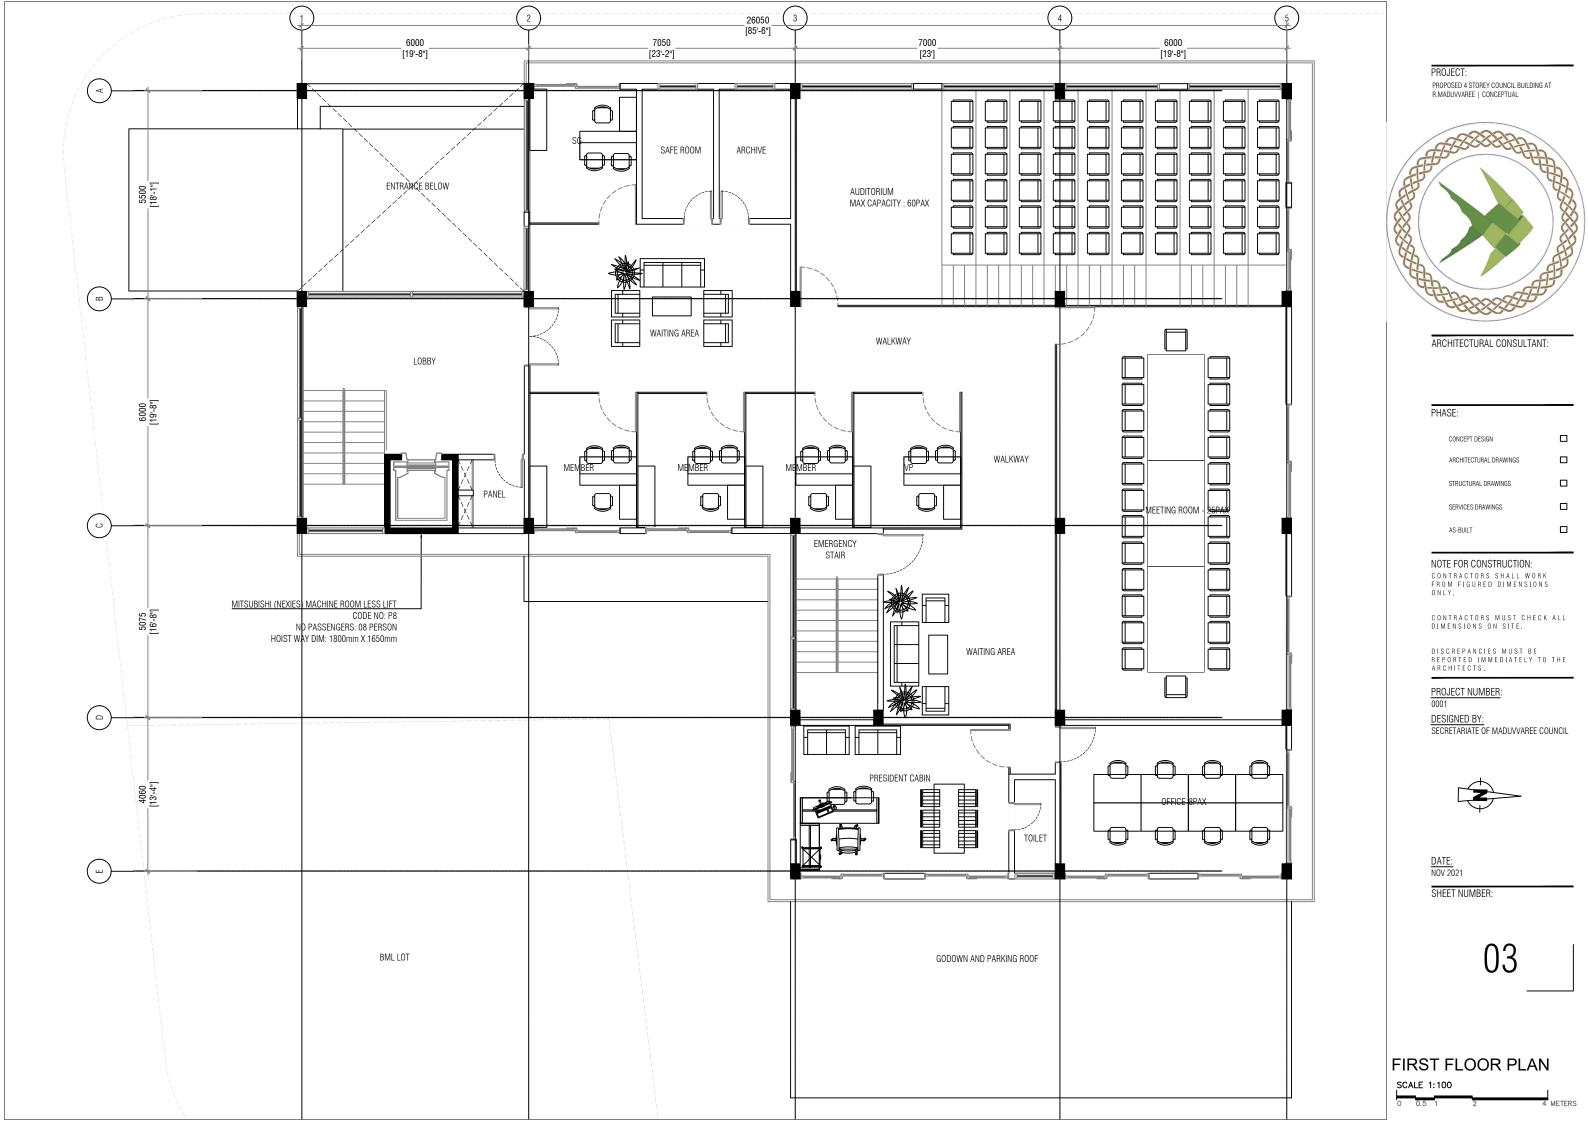

### PHASE:

CONCEPT DESIGN

STRUCTURAL DRAWINGS

SERVICES DRAWINGS

AS-BUILT

NOTE FOR CONSTRUCTION: CONTRACTORS SHALL WORK FROM FIGURED DIMENSIONS ONLY.

CONTRACTORS MUST CHECK ALL DIMENSIONS ON SITE.

DISCREPANCIES MUST BE REPORTED IMMEDIATELY TO THE ARCHITECTS.

PROJECT NUMBER:

DESIGNED BY: SECRETARIATE OF MADUVVAREE COUNCIL

DATE: NOV 2021

SHEET NUMBER:

PROPOSED 4 STOREY COUNCIL BUILDING AT R.MADUVVAREE | CONCEPTUAL

ARCHITECTURAL CONSULTANT: