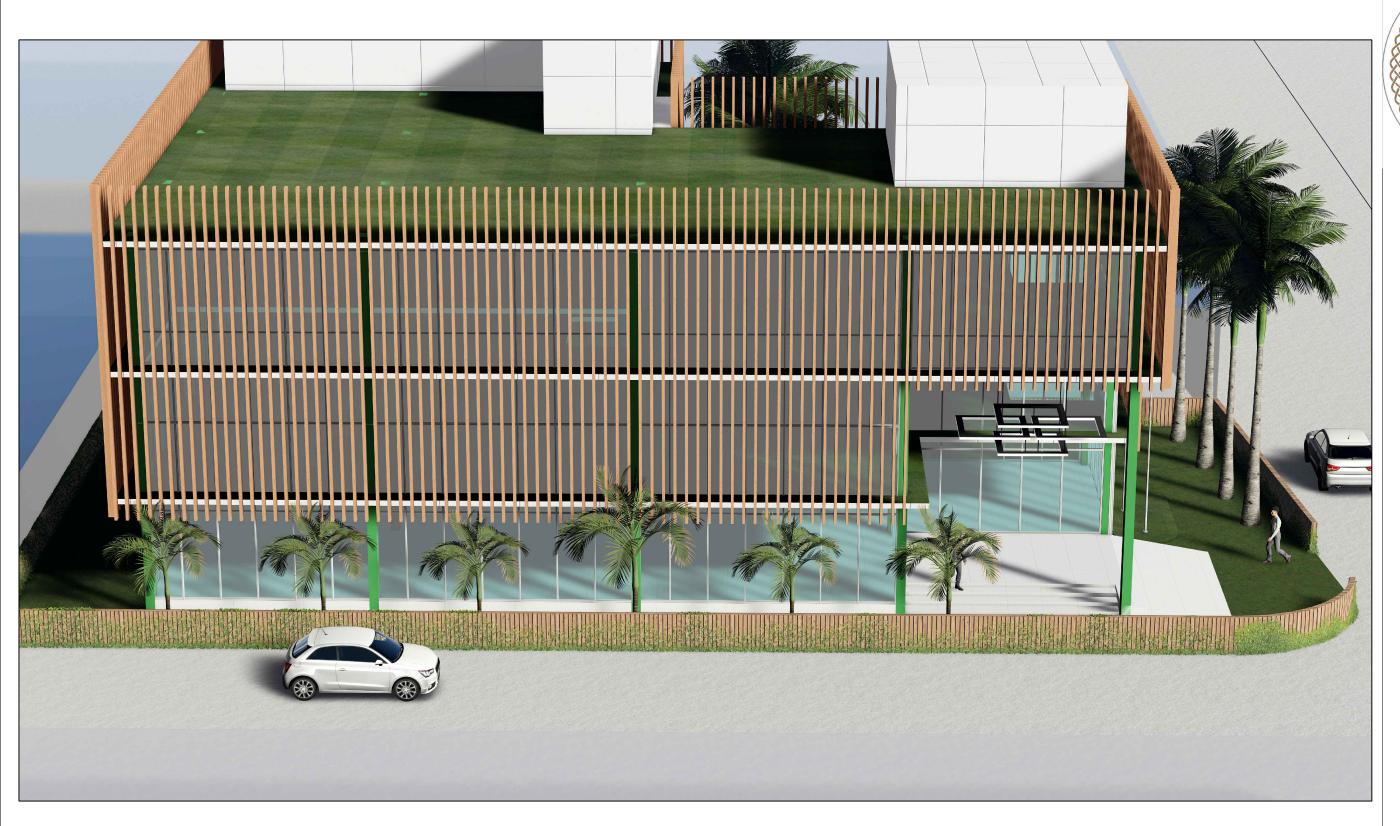

# PROPOSED 4 STOREY COUNCIL BUILDING AT R.MADUVVAREE

NOVEMBER 2021

INITIAL CONCEPTUAL DRAWING

PROPOSED 4 STOREY COUNCIL BUILDING AT R.MADUVVAREE | CONCEPTUAL

ARCHITECTURAL CONSULTANT:

| PHASE:                 |  |  |  |  |
|------------------------|--|--|--|--|
| CONCEPT DESIGN         |  |  |  |  |
| ARCHITECTURAL DRAWINGS |  |  |  |  |
| STRUCTURAL DRAWINGS    |  |  |  |  |
| SERVICES DRAWINGS      |  |  |  |  |
| AS-BUILT               |  |  |  |  |

## PROJECT NUMBER:

DESIGNED BY: SECRETARIATE OF MADUVVAREE COUNCIL

SHEET NUMBER:

SITE PLAN

SCALE 1:150

PROPOSED 4 STOREY COUNCIL BUILDING AT R.MADUVVAREE | CONCEPTUAL

ARCHITECTURAL CONSULTANT: