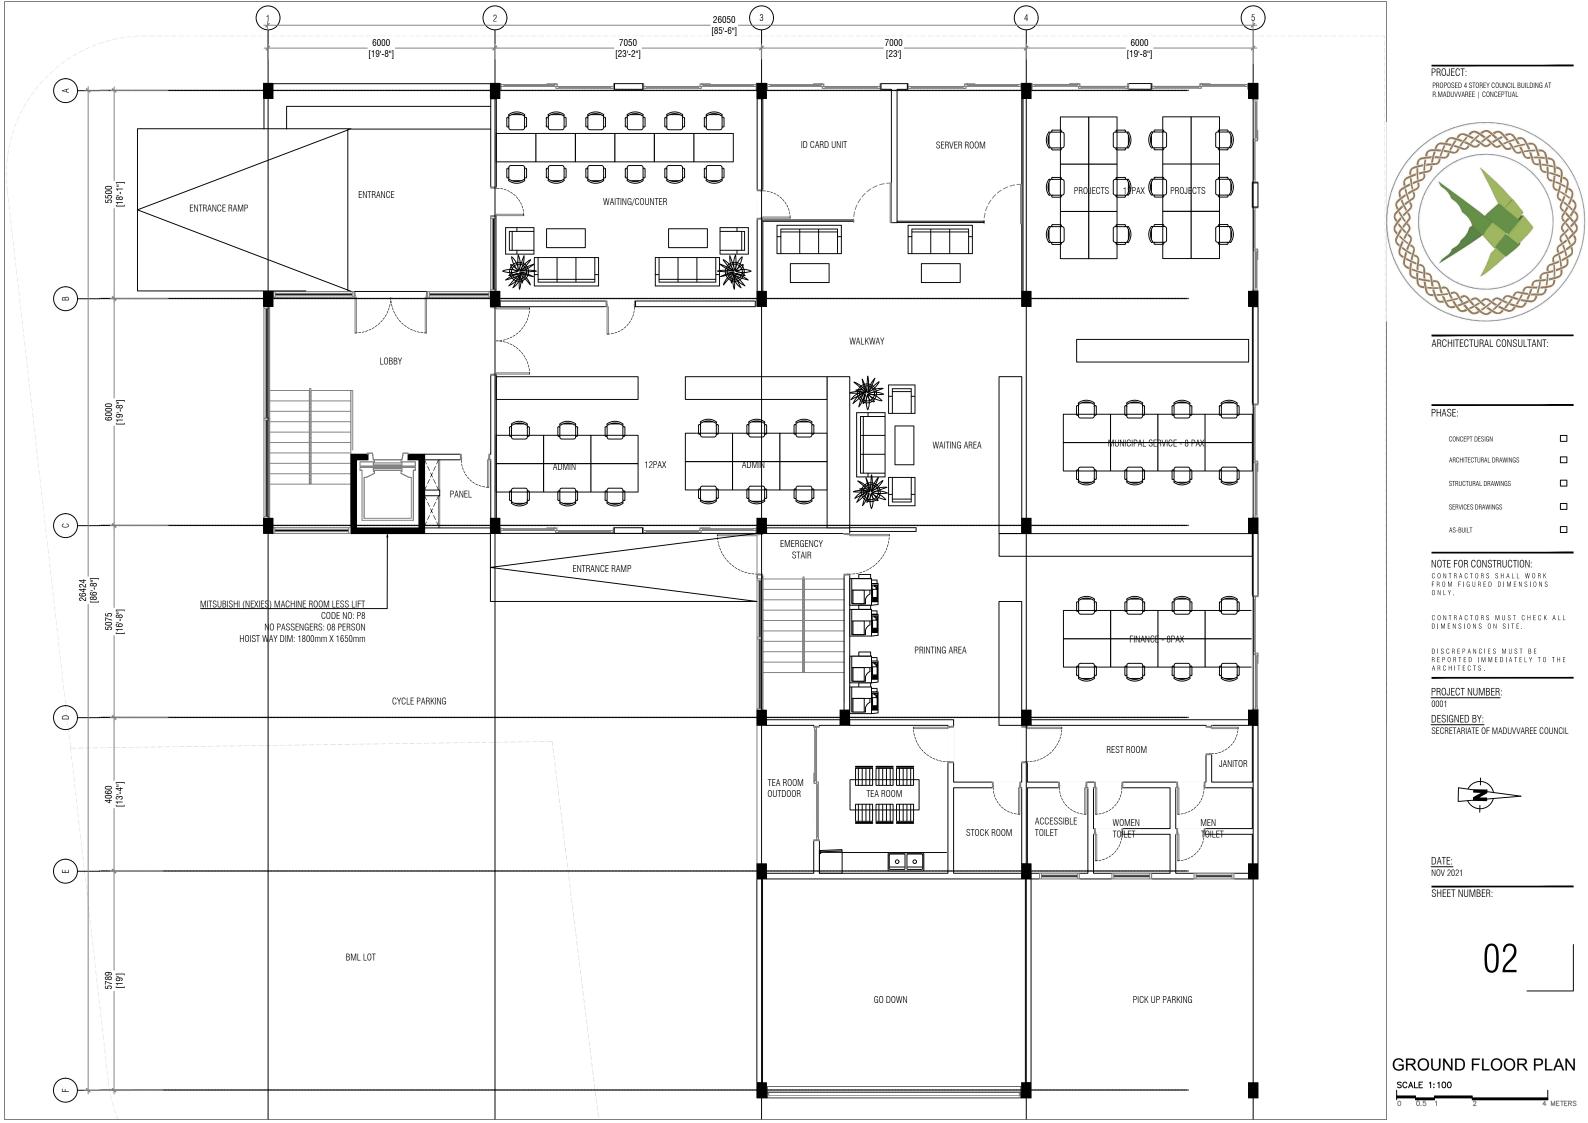

PROPOSED 4 STOREY COUNCIL BUILDING AT R.MADUVVAREE | CONCEPTUAL

ARCHITECTURAL CONSULTANT:

| PHASE:                 |  |  |  |  |
|------------------------|--|--|--|--|
| CONCEPT DESIGN         |  |  |  |  |
| ARCHITECTURAL DRAWINGS |  |  |  |  |
| STRUCTURAL DRAWINGS    |  |  |  |  |
| SERVICES DRAWINGS      |  |  |  |  |
| AS-BUILT               |  |  |  |  |

### NOTE FOR CONSTRUCTION:

CONTRACTORS SHALL WORK FROM FIGURED DIMENSIONS ONLY.

CONTRACTORS MUST CHECK ALL DIMENSIONS ON SITE.

DISCREPANCIES MUST BE REPORTED IMMEDIATELY TO THE ARCHITECTS.

## PROJECT NUMBER:

DESIGNED BY: SECRETARIATE OF MADUVVAREE COUNCIL

SHEET NUMBER:

SITE PLAN

SCALE 1:150

PROPOSED 4 STOREY COUNCIL BUILDING AT R.MADUVVAREE | CONCEPTUAL

ARCHITECTURAL CONSULTANT:

### PHASE:

CONCEPT DESIGN

STRUCTURAL DRAWINGS

SERVICES DRAWINGS

AS-BUILT

NOTE FOR CONSTRUCTION: CONTRACTORS SHALL WORK FROM FIGURED DIMENSIONS ONLY.

CONTRACTORS MUST CHECK ALL DIMENSIONS ON SITE.

DISCREPANCIES MUST BE REPORTED IMMEDIATELY TO THE ARCHITECTS.

PROJECT NUMBER:

DESIGNED BY: SECRETARIATE OF MADUVVAREE COUNCIL

DATE: NOV 2021

SHEET NUMBER:

PROPOSED 4 STOREY COUNCIL BUILDING AT R.MADUVVAREE | CONCEPTUAL

ARCHITECTURAL CONSULTANT: