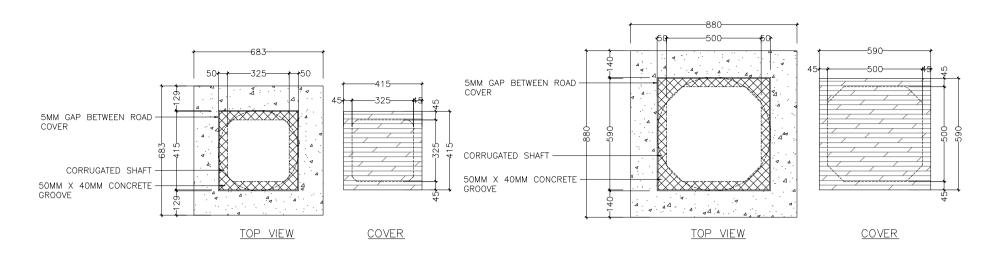

TYPICAL 425MM CHAMBER

- STEEL GRATING COVER

/ RC COVER

**PROJECT: AS GIVEN** CLIENT: CONTRACTOR: DRAWING TITLE: MINISTRY OF NATIONAL PLANNING & INFRASTRUCTURE ROAD DEVELOPMENT CORPORATION LTD. **CATCH PIT DETAILS** AMEENEE MAGU, ORCHID MAGU, MALE' MAAFANNU, MALE' REPUBLIC OF MALDIVES REPUBLIC OF MALDIVES