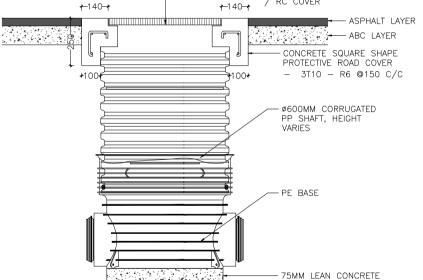

Approved:

TYPICAL 1000MM CHAMBER

Approved:

| PROJECT: AS GIVEN                              |                                      |                   |            |                                 |                  |
|------------------------------------------------|--------------------------------------|-------------------|------------|---------------------------------|------------------|
| CLIENT:                                        | CONTRACTOR:                          | DRAWING TITLE:    |            | DRAWN BY: ISMAIL SHIYAZ         |                  |
| MINISTRY OF NATIONAL PLANNING & INFRASTRUCTURE | ROAD DEVELOPMENT CORPORATION LTD.    | CATCH PIT DETAILS |            | APPROVED BY: MAZIN ABDUL LATEEF |                  |
| AMEENEE MAGU,                                  | ORCHID MAGU,                         | CATOTTI DETAILS   | RDC        | PROJECT NO: GAH-RC-2020-02      |                  |
| MALE' MA                                       | MAAFANNU, MALE' REPUBLIC OF MALDIVES |                   | C 1C482019 | DRAWING NO:                     |                  |
|                                                |                                      |                   |            | SCALE: 1:20                     | DATE: APRIL 2022 |