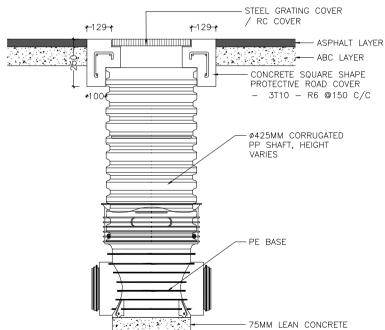

TYPICAL 425MM CHAMBER

- STEEL GRATING COVER

/ RC COVER

**PROJECT: AS GIVEN** CLIENT: CONTRACTOR: DRAWING TITLE: MINISTRY OF NATIONAL PLANNING & INFRASTRUCTURE ROAD DEVELOPMENT CORPORATION LTD. **CATCH PIT DETAILS** AMEENEE MAGU, ORCHID MAGU, MALE' MAAFANNU, MALE' REPUBLIC OF MALDIVES REPUBLIC OF MALDIVES