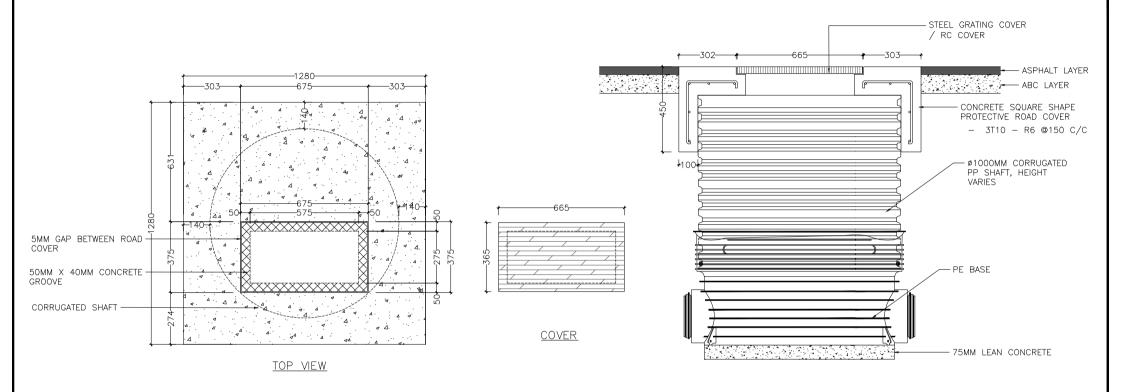

Approved:

TYPICAL 1000MM CHAMBER

Approved:

| PROJECT: AS GIVEN                              |                                      |                   |            |                                 |                  |
|------------------------------------------------|--------------------------------------|-------------------|------------|---------------------------------|------------------|
| CLIENT:                                        | CONTRACTOR:                          | DRAWING TITLE:    |            | DRAWN BY: ISMAIL SHIYAZ         |                  |
| MINISTRY OF NATIONAL PLANNING & INFRASTRUCTURE | ROAD DEVELOPMENT CORPORATION LTD.    | CATCH PIT DETAILS |            | APPROVED BY: MAZIN ABDUL LATEEF |                  |
| AMEENEE MAGU,                                  | ORCHID MAGU,                         | CATOTTI DETAILS   | RDC        | PROJECT NO: GAH-RC-2020-02      |                  |
| MALE' MA                                       | MAAFANNU, MALE' REPUBLIC OF MALDIVES |                   | C 1C482019 | DRAWING NO:                     |                  |
|                                                |                                      |                   |            | SCALE: 1:20                     | DATE: APRIL 2022 |