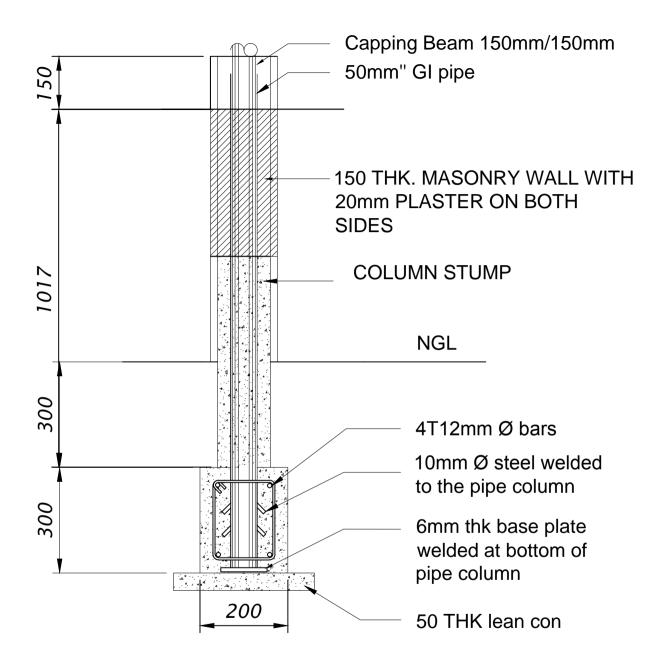

## **DETAL- COLUMN STUMP**

Scale - 1:20

TOP VIEW

GATE DETAIL
Scale - 1:25

FUTSAL GROUND GOAL FENCING DETAIL
SCALE 1:25