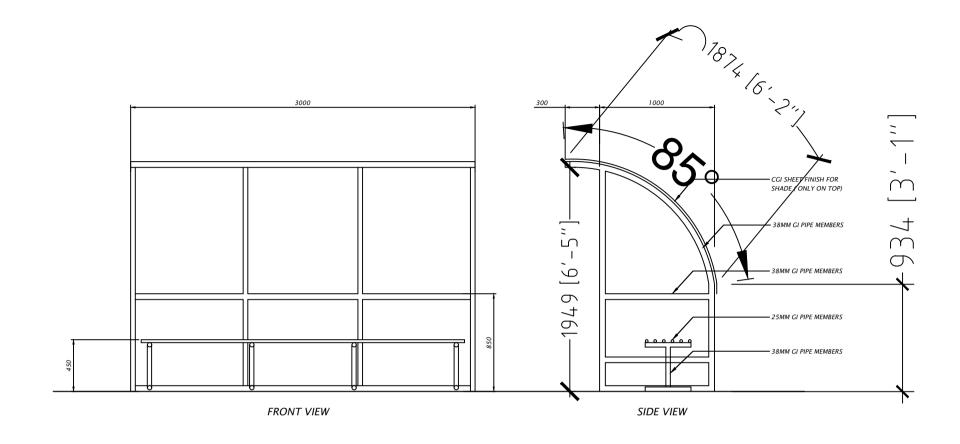

## **DETAL- COLUMN STUMP**

Scale - 1:20

TOP VIEW

GATE DETAIL
Scale - 1:25

FUTSAL GROUND GOAL FENCING DETAIL
SCALE 1:25