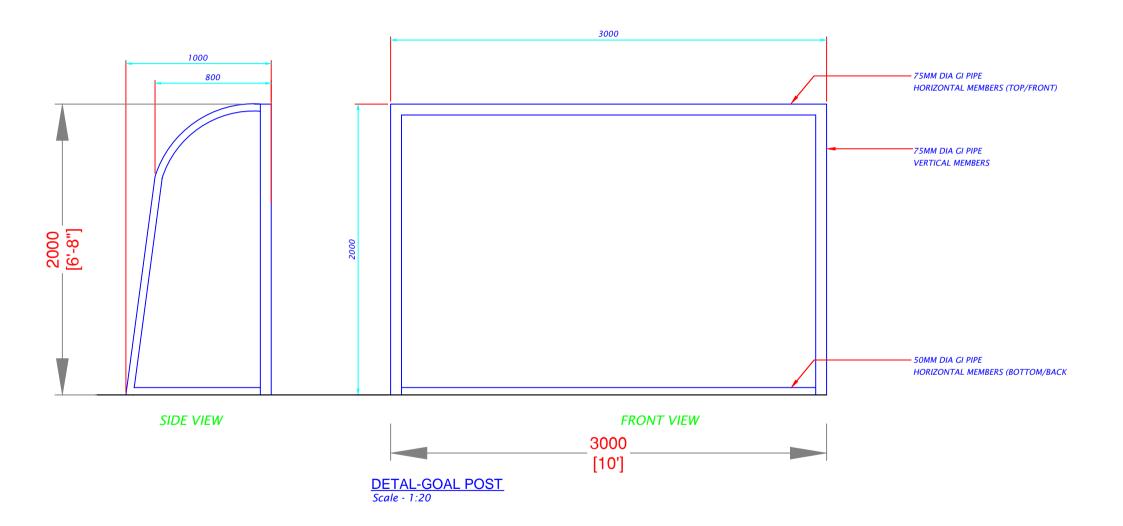

## **DETAL- COLUMN STUMP**

Scale - 1:20

TOP VIEW

GATE DETAIL
Scale - 1:25

FUTSAL GROUND GOAL FENCING DETAIL
SCALE 1:25