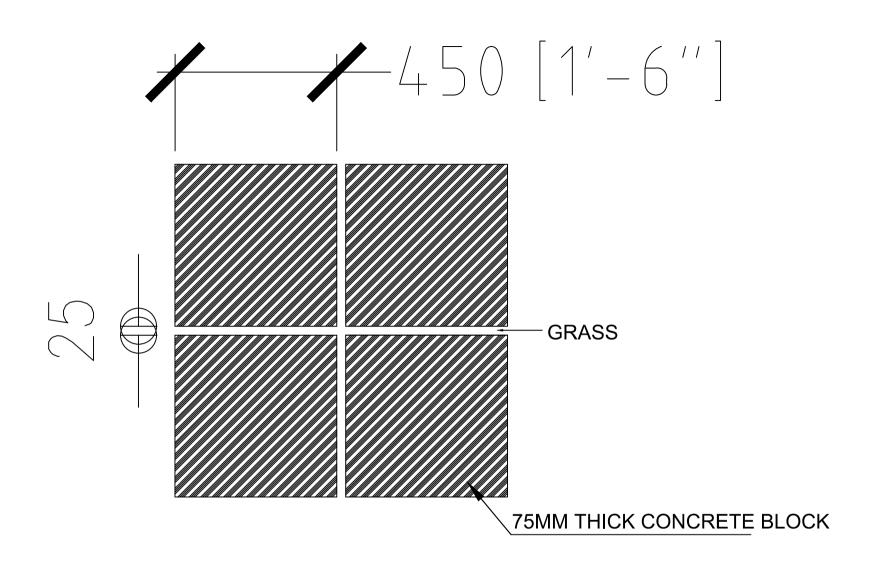

## **DETAIL-PAVING BLOCKS**

Scale - 1:20

**DETAILS- OUTDOOR PITCH** 

Scale 1:20