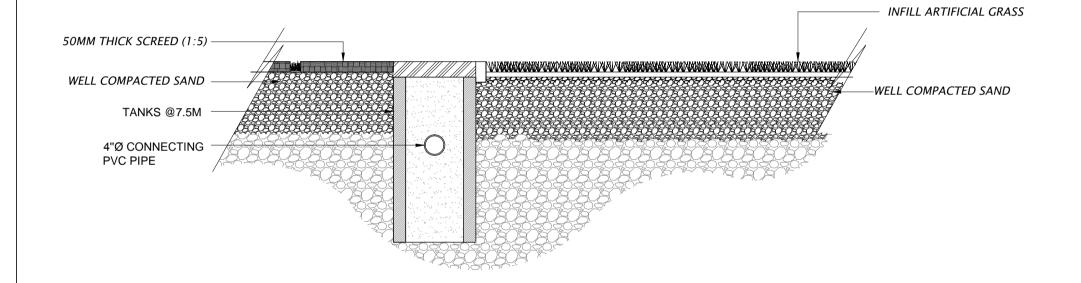

### Settlement Tank

MRDC's engineering quality cement concrete products (MRDC Blocks) are durable, high strength bricks, specially manufactured to cope with exposure to abrasive conditions.

This can be used to collect water from gutterline.

### Settlement Tank Specification

Form

Solid PCC settlement tank

Appearance

Standard gray colour - untreated surface

Size

1000mm x 400mm x 800mm and 60mm thickness

Composition

OPC + coral sand + coral stone

Density

Average 2174.9kg/m3

Dry Weight

330kg approximately

Strength

Average 13.6N/mm2

Surface treatment Untreated

Area coverage

N/A

Presentation

Pellet containing 5 Nos

Pack Weight

Approx Pack

1665kg approximately including pellet 1.0m x 1.0m x 1.0m height approximately

Dimension