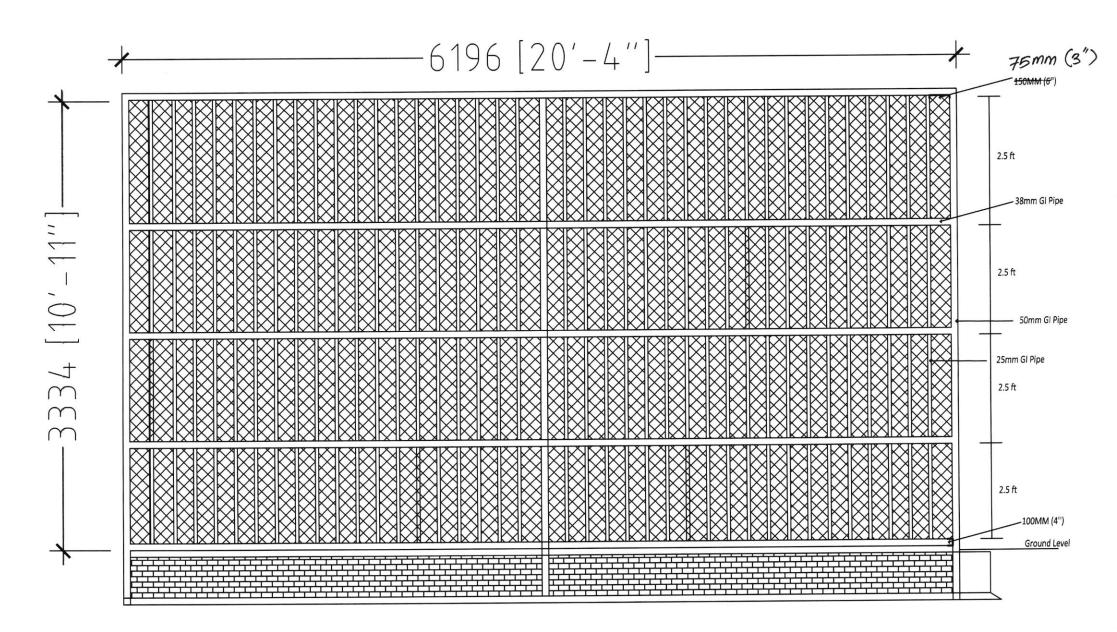

## **DETAL- COLUMN STUMP**

Scale - 1:20

TOP VIEW

GATE DETAIL
Scale - 1:25

FUTSAL GROUND GOAL FENCING DETAIL
SCALE 1:25