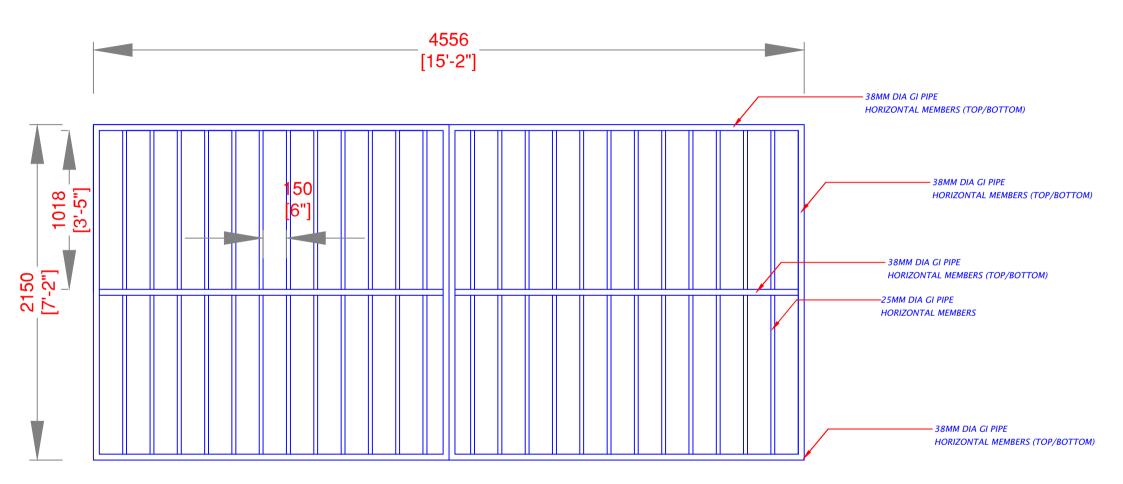

## **DETAL- COLUMN STUMP**

Scale - 1:20

TOP VIEW

GATE DETAIL
Scale - 1:25

FUTSAL GROUND GOAL FENCING DETAIL
SCALE 1:25