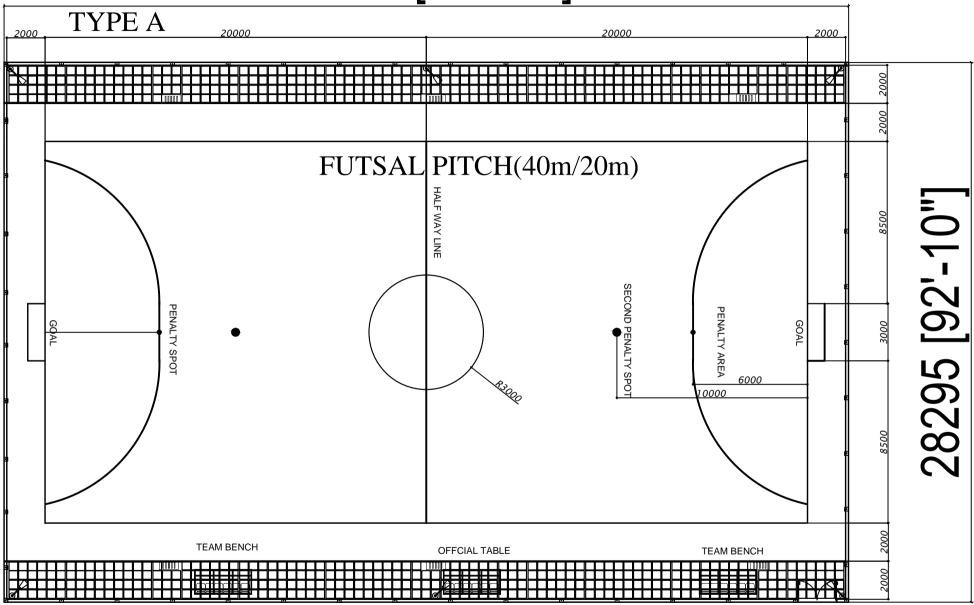

# 44311 [145'-5"]





## **DETAL- COLUMN STUMP**

Scale - 1:20





TOP VIEW



GATE DETAIL
Scale - 1:25





FUTSAL GROUND GOAL FENCING DETAIL
SCALE 1:25





## **DETAIL-PAVING BLOCKS**

Scale - 1:20



**DETAILS- OUTDOOR PITCH** 

Scale 1:20

### SETTIT TECHNICAL DATA SHEET

### Settlement Tank

MRDC's engineering quality cement concrete products (MRDC Blocks) are durable, high strength bricks, specially manufactured to cope with exposure to abrasive conditions.

This can be used to collect water from gutterline.

### Settlement Tank Specification

Form

Solid PCC settlement tank

Appearance

Standard gray colour - untreated surface

Size

1000mm x 400mm x 800mm and 60mm thickness

Composition

OPC + coral sand + coral stone

Density

Average 2174.9kg/m3

Dry Weight

330kg approximately

Strength

Averag