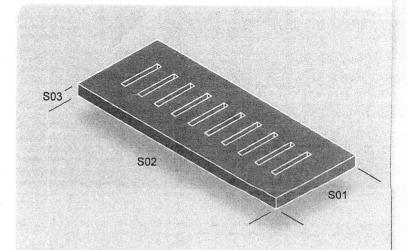

CVR TECHNICAL DATA SHEET

## RCC Settlement Tank Cover

MRDC's engineering quality cement concrete products (MRDC Blocks) are durable, high strength bricks, specially manufactured to cope with exposure to abrasive conditions.

This can be used in the gutterline to cover the gutterline.

### Settlement Tank Cover Specification

Form

RCC grating gutter cover

Appearance

Standard gray colour - untreated surface

Size

1000mm x400mm x 500mm and 80mm thickness

Composition

OPC + River sand + Aggregates

Density Dry Weight Average 2567.6kg/m3 90kg approximately Average 19.0N/mm2

Strength Surface treatment

Untreated

Area coverage

N/A

Presentation

Pellet containing 30 Nos

Pack Weight

2715kg approximately including pellet

Approx Pack

1.0m x 1.0m x 1.0m height approximately

Dimension



#### RCC Settlement Tank Cover

**S01**: 400mm **S02**: 1000mm **S03**: 80mm