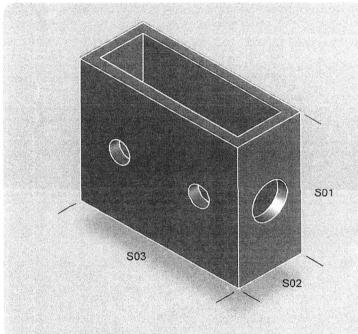

cale 1:20

### SETTIT TECHNICAL DATA SHEET

### Settlement Tank

MRDC's engineering quality cement concrete products (MRDC Blocks) are durable, high strength bricks, specially manufactured to cope with exposure to abrasive conditions.

This can be used to collect water from gutterline.

### Settlement Tank Specification

Form

Solid PCC settlement tank

Appearance

Standard gray colour - untreated surface

Size

1000mm x 400mm x 800mm and 60mm thickness

Composition

OPC + coral sand + coral stone

Density

Average 2174.9kg/m3

Dry Weight

330kg approximately

Strength

Average 13.6N/mm2

Surface treatment Untreated

Area coverage

N/A

Presentation

Pellet containing 5 Nos

Pack Weight

Approx Pack

1665kg approximately including pellet 1.0m x 1.0m x 1.0m height approximately

Dimension



#### Settlement Tank

S01: 800mm S02: 400mm

S03: 1000mm

## GUT-CVR TECHNICAL DATA SHEET

## RCC Settlement Tank Cover

MRDC's engineering quality cement concrete products (MRDC Blocks) are durable, high strength bricks, specially manufactured to cope with exposure to abrasive conditions.

This can be used in the gutterline to cover the gutterline.

### Settlement Tank Cover Specification

Form

RCC grating gutter cover

Appearance

Standard gray colour - untreated surface

Size

1000mm x400mm x 500mm and 80mm thickness

Composition

OPC + River sand + Aggregates

Density Dry Weight Average 2567.6kg/m3 90kg approximately Average 19.0N/mm2

Strength Surface treatment

Untreated

Area coverage

N/A

Presentation

Pellet containing 30 Nos

Pack Weight

2715kg approximately including pellet