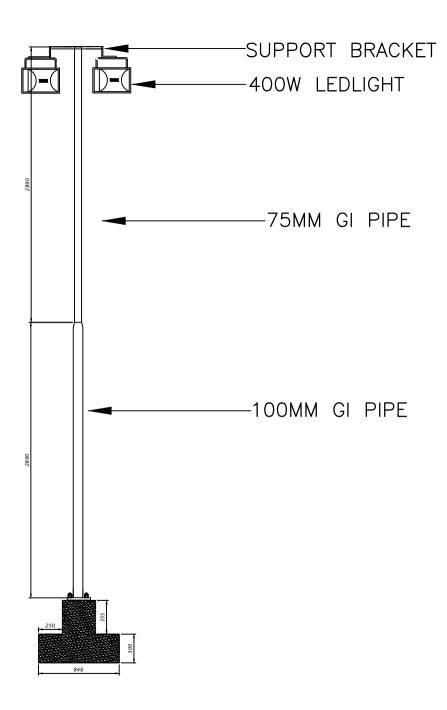

# 44311 [145'-5"]





## **DETAL- COLUMN STUMP**

Scale - 1:20





TOP VIEW



GATE DETAIL
Scale - 1:25





FUTSAL GROUND GOAL FENCING DETAIL
SCALE 1:25





## **DETAIL-PAVING BLOCKS**

Scale - 1:20



**DETAILS- OUTDOOR PITCH** 

Scale 1:20

### SETTIT TECHNICAL DATA SHEET

### Settlement Tank

MRDC's engineering quality cement concrete products (MRDC Blocks) are durable, high strength bricks, specially manufactured to cope with exposure to abrasive conditions.

This can be used to collect water from gutterline.

### Settlement Tank Specification

Form

Solid PCC settlement tank

Appearance

Standard gray colour - untreated surface

Size

1000mm x 400mm x 800mm and 60mm thickness

Composition

OPC + coral sand + coral stone

Density

Average 2174.9kg/m3

Dry Weight

330kg approximately

Strength

Average 13.6N/mm2

Surface treatment Untreated

Area coverage

N/A

Presentation

Pellet containing 5 Nos

Pack Weight

Approx Pack

1665kg appr