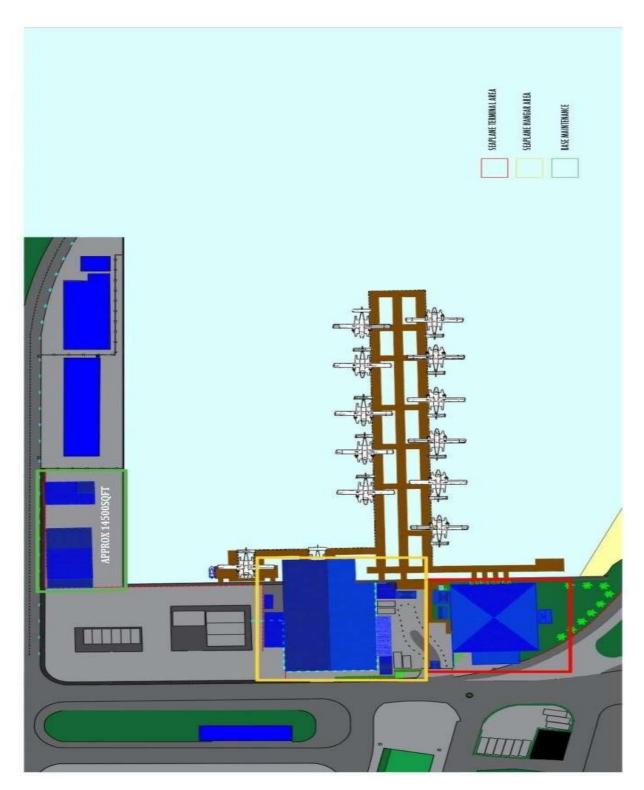

est non-toxic Anticoagulant glue board and traps. Timely removal and disposal of the trapped or killed rodents and replacement of food articles used for bait.

#### 3.3 Mosquitos

- 3.3.1 Must use ULV cold fogging and spray treatment indoors & thermal fogging outside. Destroy any mosquito breeding places.
- 3.4 Mold
  - 3.4.1 Walls which have molds should be cleaned and chemicals applied before anti-fungal painting. Painting will be carried out by IASL.



#### 3.5 General Pests (Flies, Ants, Cockroaches etc.)

- 3.5.1 Gel baiting indoors and general spray treatments to infestations.
- 3.5.2 ULV cold flogging and fly lure and bait are to be used.
- 3.5.3 Thermal Fogging

## 3.6 Termites

3.6.1 Injecting, spraying & drilling if necessary.



### 4 Locations

## 4.1 Maldivian Seaplane Base

















### 4.4 Maldivian Engineering Hangar @ Airside (Ground Floor & 1<sup>st</sup> Floor)













200'





4.6 Inflight service office block & storage facilities







# 4.7 G.Pyramids (Ground & 1<sup>st</sup> Floor)







FACILITIES MANAGEMENT SERVICES

### ISLAND AVIATION SERVICES LIMITED PEST CONTROL TREATMENT JOB CARD

DATE:

| #        | IAS Facilities                            | Department                           | General pest<br>control<br>(Spraying/Gel<br>baiting) | Rodent<br>control traps | Mosquitos<br>Control<br>(Fumigation) | Mold control | <b>Termites</b><br><b>Control</b> | IAS<br>Certification<br>Name & Sign | Contractor<br>Certification<br>Name & Sign |  |
|----------|-------------------------------------------|--------------------------------------|-