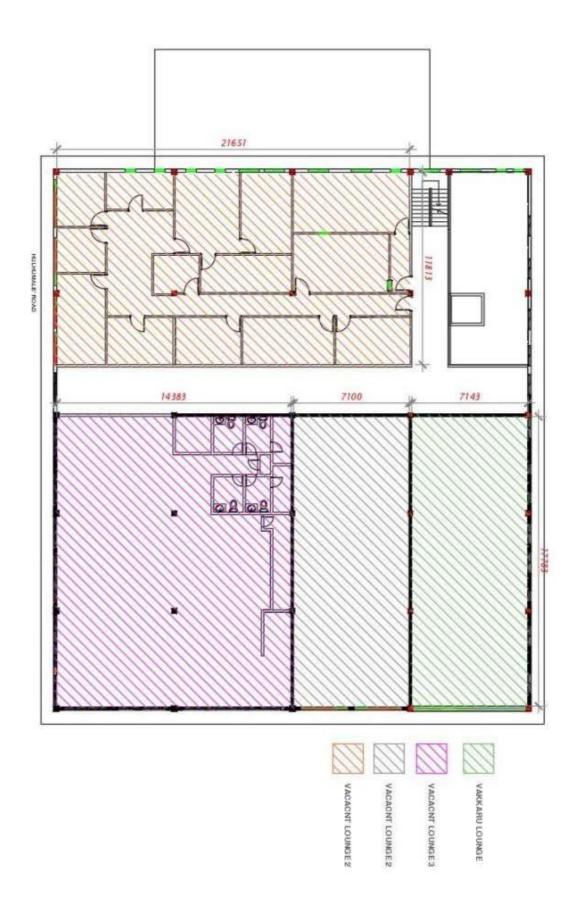

### 4.4 Maldivian Engineering Hangar @ Airside (Ground Floor & 1<sup>st</sup> Floor)

200'

4.6 Inflight service office block & storage facilities

# 4.7 G.Pyramids (Ground & 1<sup>st</sup> Floor)

FACILITIES MANAGEMENT SERVICES