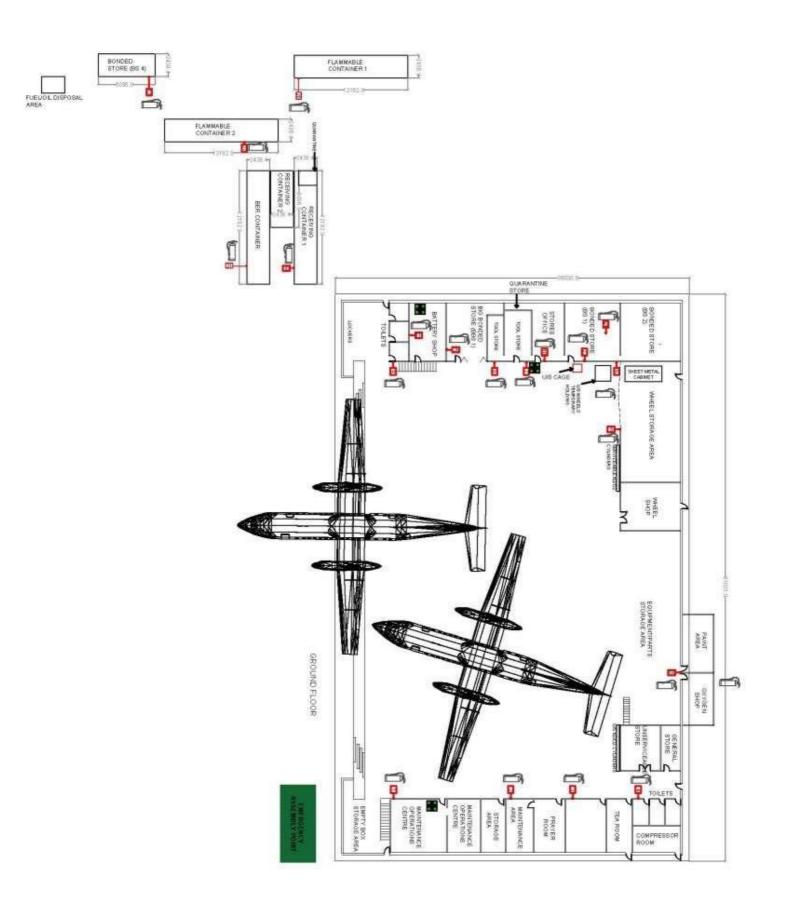

### 4.4 Maldivian Engineering Hangar @ Airside (Ground Floor & 1<sup>st</sup> Floor)

200'

4.6 Inflight service office block & storage facilities