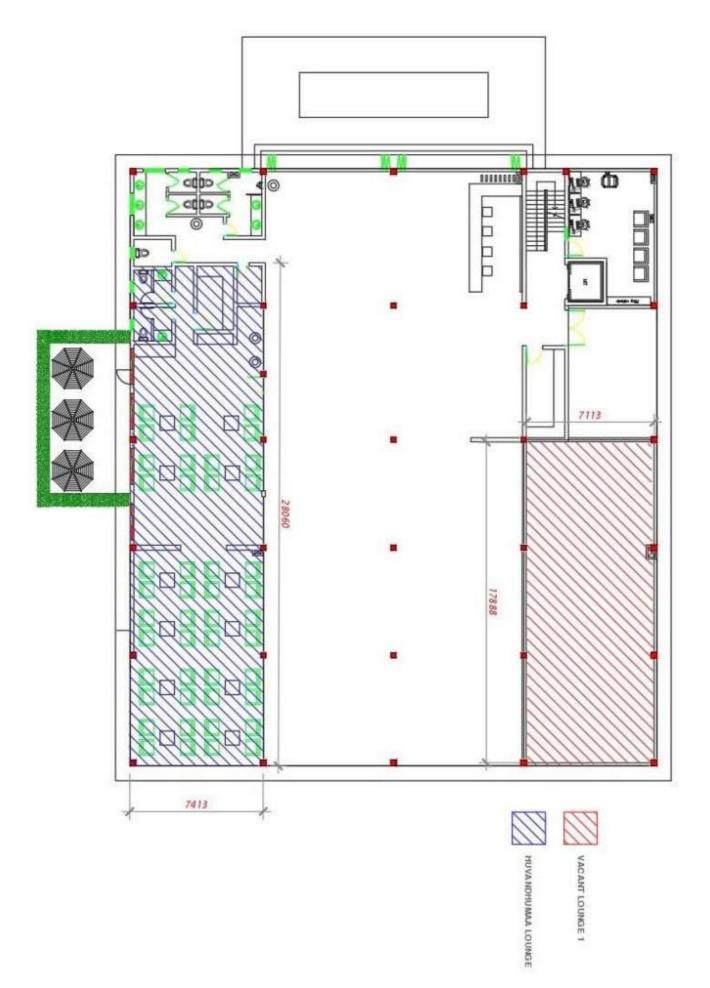

### 4.4 Maldivian Engineering Hangar @ Airside (Ground Floor & 1<sup>st</sup> Floor)

200'

4.6 Inflight service office block & storage facilities