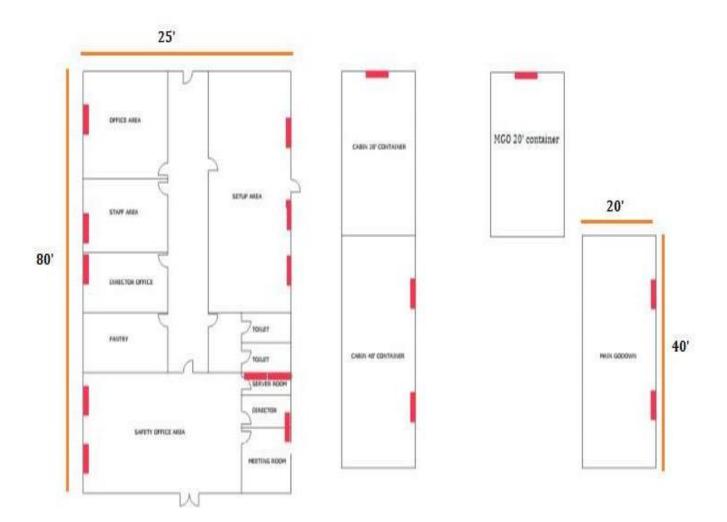

### 4.4 Maldivian Engineering Hangar @ Airside (Ground Floor & 1<sup>st</sup> Floor)

200'

4.6 Inflight service office block & storage facilities