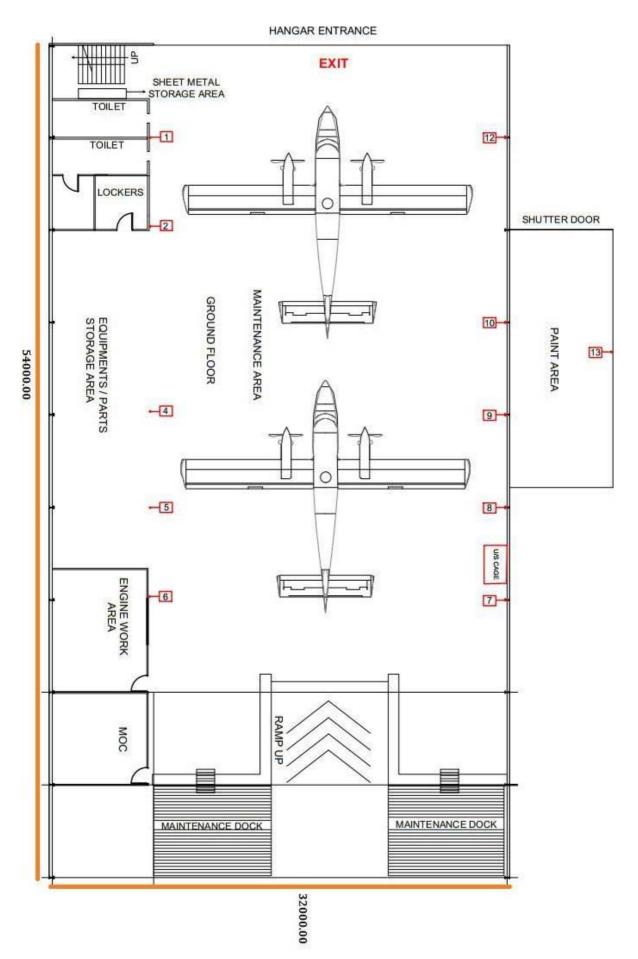

### 4.4 Maldivian Engineering Hangar @ Airside (Ground Floor & 1<sup>st</sup> Floor)

200'

4.6 Inflight service office block & storage facilities