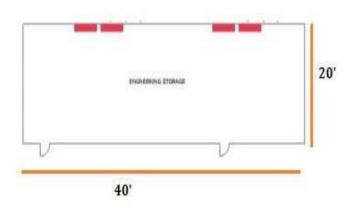

### 4.4 Maldivian Engineering Hangar @ Airside (Ground Floor & 1<sup>st</sup> Floor)

200'

4.6 Inflight service office block & storage facilities