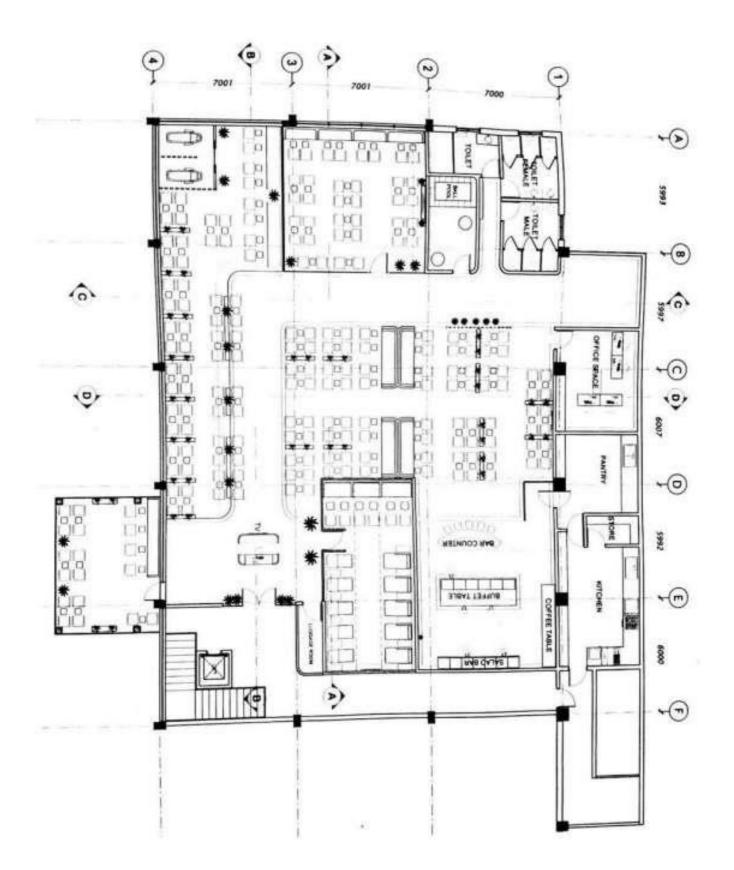

cement of food articles used for bait.

#### 3.3 Mosquitos

- 3.3.1 Must use ULV cold fogging and spray treatment indoors & thermal fogging outside. Destroy any mosquito breeding places.
- 3.4 Mold
  - 3.4.1 Walls which have molds should be cleaned and chemicals applied before anti-fungal painting. Painting will be carried out by IASL.



#### 3.5 General Pests (Flies, Ants, Cockroaches etc.)

- 3.5.1 Gel baiting indoors and general spray treatments to infestations.
- 3.5.2 ULV cold flogging and fly lure and bait are to be used.
- 3.5.3 Thermal Fogging

## 3.6 Termites

3.6.1 Injecting, spraying & drilling if necessary.



### 4 Locations

## 4.1 Maldivian Seaplane Base

















### 4.4 Maldivian Engineering Hangar @ Airside (Ground Floor & 1<sup>st</sup> Floor)













200'





4.6 Inflight service office block & storage facilities







# 4.7 G.Pyramids (Ground & 1<sup>st</sup> Floor)







FACILITIES MANAGEMENT SERVICES

### ISLAND AVIATION SERVICES LIMITED PEST CONTROL TREATMENT JOB CARD

DATE:

| #        | IAS Facilities                            | Department                           | General pest<br>control<br>(Spraying/Gel<br>baiting) | Rodent<br>control traps | Mosquitos<br>Control<br>(Fumigation) | Mold control | <b>Termites</b><br><b>Control</b> | IAS<br>Certification<br>Name & Sign | Contractor<br>Certification<br>Name & Sign |  |
|----------|-------------------------------------------|--------------------------------------|------------------------------------------------------|-------------------------|--------------------------------------|-