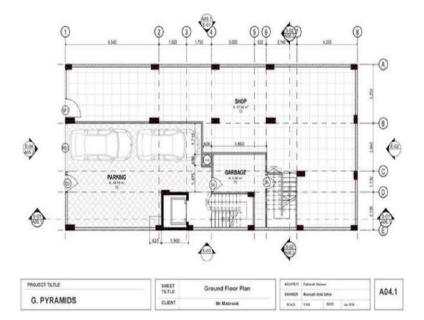

# 4.7 G.Pyramids (Ground & 1<sup>st</sup> Floor)

FACILITIES MANAGEMENT SERVICES