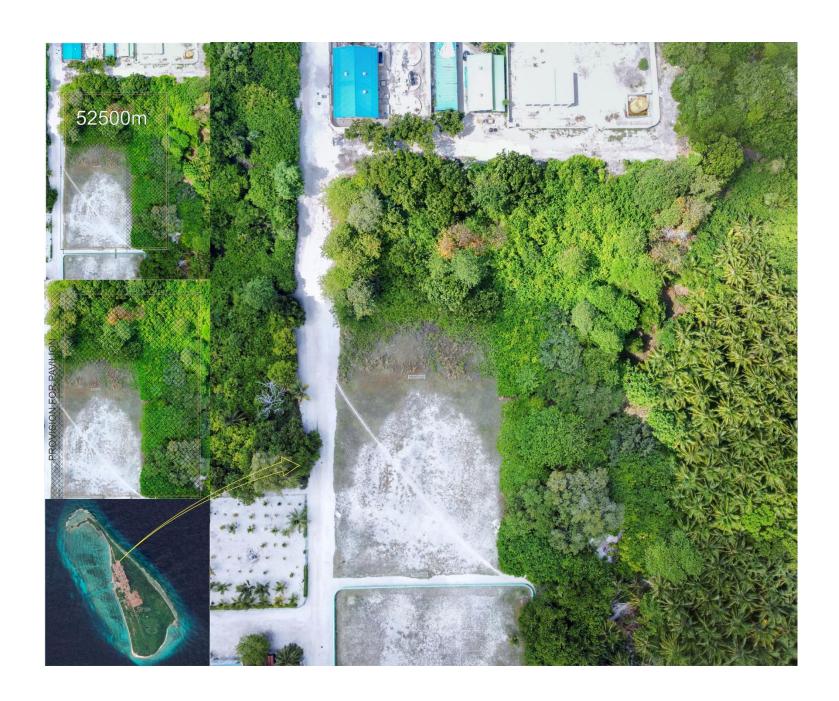

|                                          | area to be extended to make room for new standard size football pitch. The plot needs a                                                  |  |  |  |
|------------------------------------------|------------------------------------------------------------------------------------------------------------------------------------------|--|--|--|
| heavy site clearance and removal of some | trees                                                                                                                                    |  |  |  |
| Site access                              | distance from the harbor to the Proposed site may cause some degree of difficulty but th side of the road is accessible,                 |  |  |  |
| Site Compound                            | It's located North of the island; no existing building plot will be extended to accommodate new development                              |  |  |  |
| Best time of the year to construct       | No significant time of the year                                                                                                          |  |  |  |
| Working restriction                      | Some degree of difficulty due to a school nest to the site.                                                                              |  |  |  |
| Drainage                                 | base design,                                                                                                                             |  |  |  |
| Provision for new functional extension   | Orientation of the pitch and footprint must be laid in a way space is best utilized.  3-6m from the road inside the plot is recommended. |  |  |  |
| Maintenance equipment requirement        | TBC                                                                                                                                      |  |  |  |
| Sports equipment                         | TBC                                                                                                                                      |  |  |  |
|                                          |                                                                                                                                          |  |  |  |
|                                          |                                                                                                                                          |  |  |  |

## Other Consideration

- Propose pitch construction is smaller than standard full pitch size
- Site clearance
- Orientation and footprint must be changed to best utilize the space for further development of the facility, size of the plot is not very large
- Easy access to the facility for vehicles (Ambulance)
- Potential outlet for field drainage connecting to local sewerage system
- Power supply to the football field should be a direct cable from the powerhouse avoiding interference to public households during an event.

## PPROPOSED INDICATIVE LAYOUT

Spectator area to be development by Council, footprint of the pitch according to the concept by council Site clearance including removal of trees and demolition.

Drawing of the pitch area