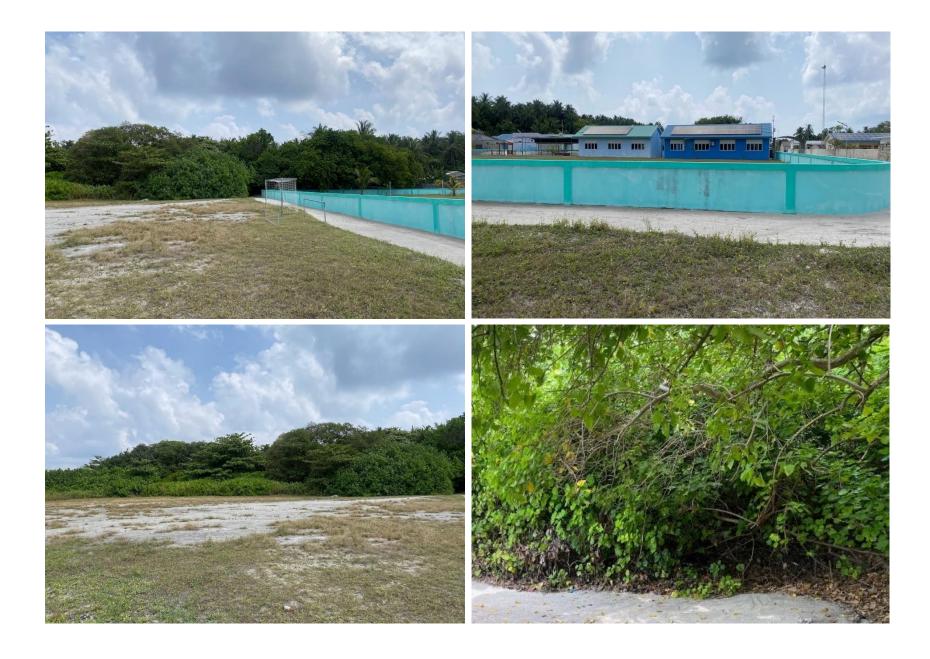

| Noticed the ground level is in the same | the North of the island; One trail hole was made. Proposed site is the existing football ground, level as the surrounding roads. Mostly flat in the existing playing area, ground mostly covered es on the far side where the extension to the current playing area. |
|-----------------------------------------|----------------------------------------------------------------------------------------------------------------------------------------------------------------------------------------------------------------------------------------------------------------------|
| Groundwater evidence                    | Location is in the north of the island, according to the representatives on site water is likely more than 3 feet deep,                                                                                                                                              |
| Topography                              | Noticed the ground level is in the same level as the surrounding roads. Mostly flat in the existing playing area, ground mostly covered with grass, heavily grown grass and trees on the far side where the extension to the current playing area.                   |
| Drain Outlet                            | Drainage is designed with enough soak pits                                                                                                                                                                                                                           |
| Existing Service & sports lighting      | nil                                                                                                                                                                                                                                                                  |
| Disposal of Spoil                       | All removed spoil sand disposal must be finalized with a consent from local council.                                                                                                                                                                                 |

|                                          | area to be extended to make room for new standard size football pitch. The plot needs a                                                  |  |  |  |
|------------------------------------------|------------------------------------------------------------------------------------------------------------------------------------------|--|--|--|
| heavy site clearance and removal of some | trees                                                                                                                                    |  |  |  |
| Site access                              | distance from the harbor to the Proposed site may cause some degree of difficulty but th side of the road is accessible,                 |  |  |  |
| Site Compound                            | It's located North of the island; no existing building plot will be extended to accommodate new development                              |  |  |  |
| Best time of the year to construct       | No significant time of the year                                                                                                          |  |  |  |
| Working restriction                      | Some degree of difficulty due to a school nest to the site.                                                                              |  |  |  |
| Drainage                                 | base design,                                                                                                                             |  |  |  |
| Provision for new functional extension   | Orientation of the pitch and footprint must be laid in a way space is best utilized.  3-6m from the road inside the plot is recommended. |  |  |  |
| Maintenance equipment requirement        | TBC                                                                                                                                      |  |  |  |
| Sports equipment                         | TBC                                                                                                                                      |  |  |  |
|                                          |                                                                                                                                          |  |  |  |
|                                          |                                                                                                                                          |  |  |  |

## Other Consideration

- Propose pitch construction is smaller than standard full pitch size
- Site clearance
- Orientation and footprint must be changed to best utilize the space for further development of the facility, size of the plot is not very large
- Easy access to the facility for vehicles (Ambulance)
- Potential outlet for field drainage connecting to local sewerage system
- Power supply to the football field should be a direct cable from the powerhouse avoiding interference to public households during an event.