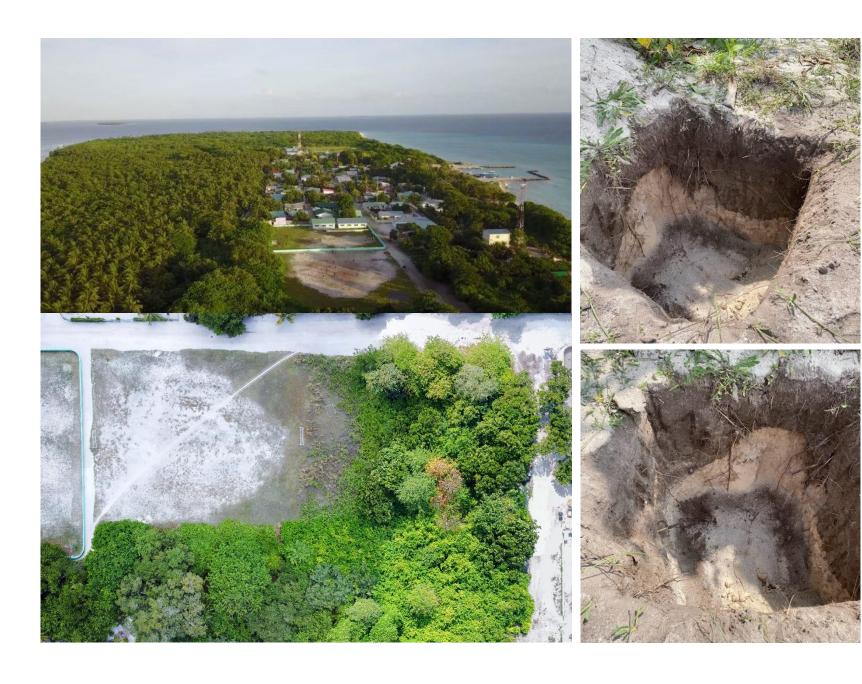

| Noticed the ground level is in the same | the North of the island; One trail hole was made. Proposed site is the existing football ground, level as the surrounding roads. Mostly flat in the existing playing area, ground mostly covered es on the far side where the extension to the current playing area. |
|-----------------------------------------|----------------------------------------------------------------------------------------------------------------------------------------------------------------------------------------------------------------------------------------------------------------------|
| Groundwater evidence                    | Location is in the north of the island, according to the representatives on site water is likely more than 3 feet deep,                                                                                                                                              |
| Topography                              | Noticed the ground level is in the same level as the surrounding roads. Mostly flat in the existing playing area, ground mostly covered with grass, heavily grown grass and trees on the far side where the extension to the current playing area.                   |
| Drain Outlet                            | Drainage is designed with enough soak pits                                                                                                                                                                                                                           |
| Existing Service & sports lighting      | nil                                                                                                                                                                                                                                                                  |
| Disposal of Spoil                       | All removed spoil sand disposal must be finalized with a consent from local council.                                                                                                                                                                                 |

|                                          | area to be extended to make room for new standard size football pitch. The plot needs a                                                  |  |  |  |
|------------------------------------------|------------------------------------------------------------------------------------------------------------------------------------------|--|--|--|
| heavy site clearance and removal of some | trees                                                                                                                                    |  |  |  |
| Site access                              | distance from the harbor to the Proposed site may cause some degree of difficulty but th side of the road is accessible,                 |  |  |  |
| Site Compound                            | It's located North of the island; no existing building plot will be extended to accommodate new development                              |  |  |  |
| Best time of the year to construct       | No significant time of the year                                                                                                          |  |  |  |
| Working restriction                      | Some degree of difficulty due to a school nest to the site.                                                                              |  |  |  |
| Drainage                                 | base design,                                                                                                                             |  |  |  |
| Provision for new functional extension   | Orientation of the pitch and footprint must be laid in a way space is best utilized.  3-6m from the road inside the plot is recommended. |  |  |  |
| Maintenance equipment requirement        | TBC                                                                                                                                      |  |  |  |
| Sports equipment                         | TBC                                                                                                                                      |  |  |  |
|                                          |                                                                                                                                          |  |  |  |
|                                          |                                                                                                                                          |  |  |  |