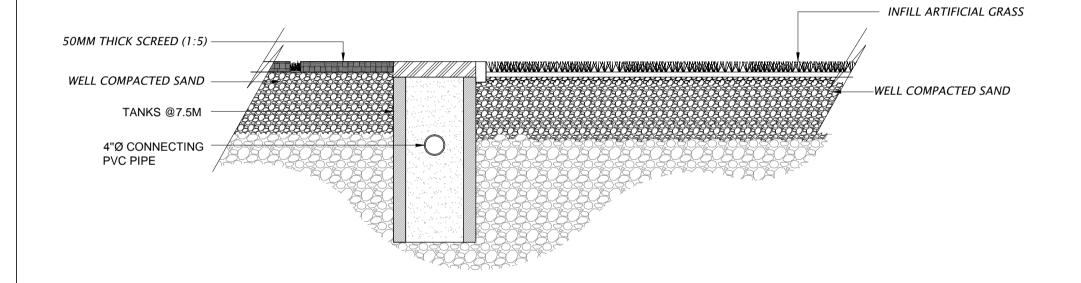

### Settlement Tank

MRDC's engineering quality cement concrete products (MRDC Blocks) are durable, high strength bricks, specially manufactured to cope with exposure to abrasive conditions.

This can be used to collect water from gutterline.