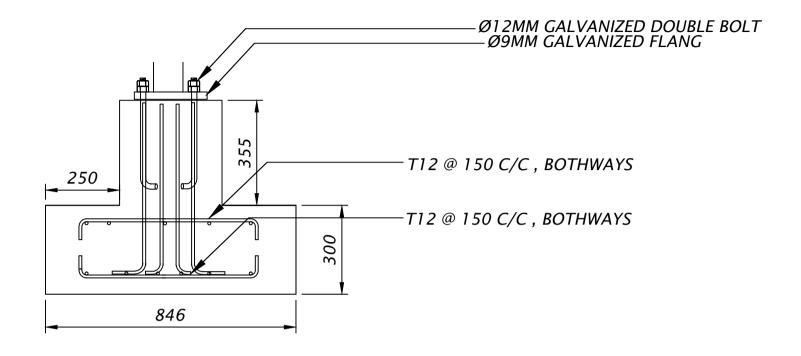

# DETAIL-COLUMNS Scale - 1:20

DETAIL-FOUNDATION BEAM Scale - 1:20

DETAIL-PAVING BLOCKS
Scale - 1:20

GATE DETAIL
Scale - 1:25

DETAIL-PVC FENCE Scale - 1:30

FUTSAL GROUND GOAL FENCING DETAIL
SCALE 1:25