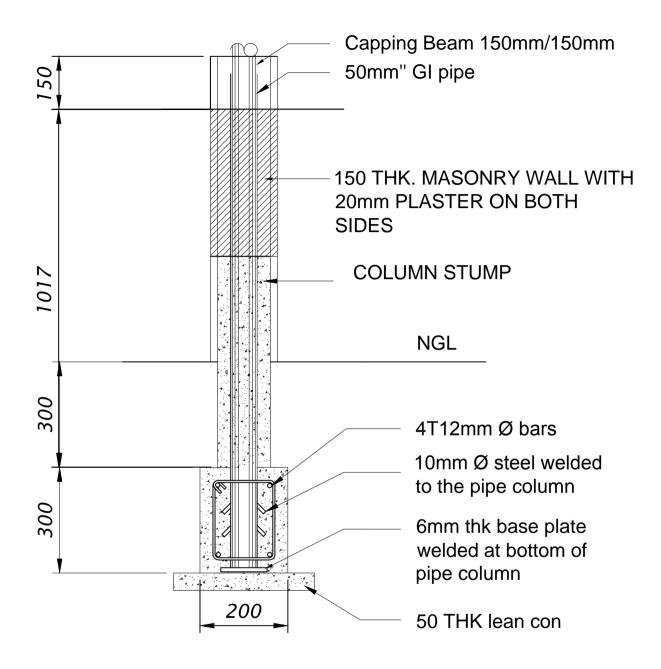

TOP VIEW



## **DETAL- COLUMN STUMP**

Scale - 1:20





Curbe Stone Details

# 44311 [145'-5"]





# DETAIL - LIGHT POST

SCALE 1:15



# DETAIL-COLUMNS Scale - 1:20



DETAIL-FOUNDATION BEAM Scale - 1:20



DETAIL-PAVING BLOCKS
Scale - 1:20



GATE DETAIL
Scale - 1:25



DETAIL-PVC FENCE Scale - 1:30



FUTSAL GROUND GOAL FENCING DETAIL
SCALE 1:25





## **DETAIL-PAVING BLOCKS**

Scale - 1:20



**DETAILS- OUTDOOR PITCH** 

Scale 1:20

#### SETTIT TECHNICAL DATA SHEET

### Settlement Tank

MRDC's engineering quality cement concrete products (MRDC Blocks) are durable, high strength bricks, specially manufactured to cope with exposure to abrasive conditions.

This can be used to collect water from gutterline.

#### Settlement Tank Specification

Form

Solid PCC settlement tank

Appearance

Standa