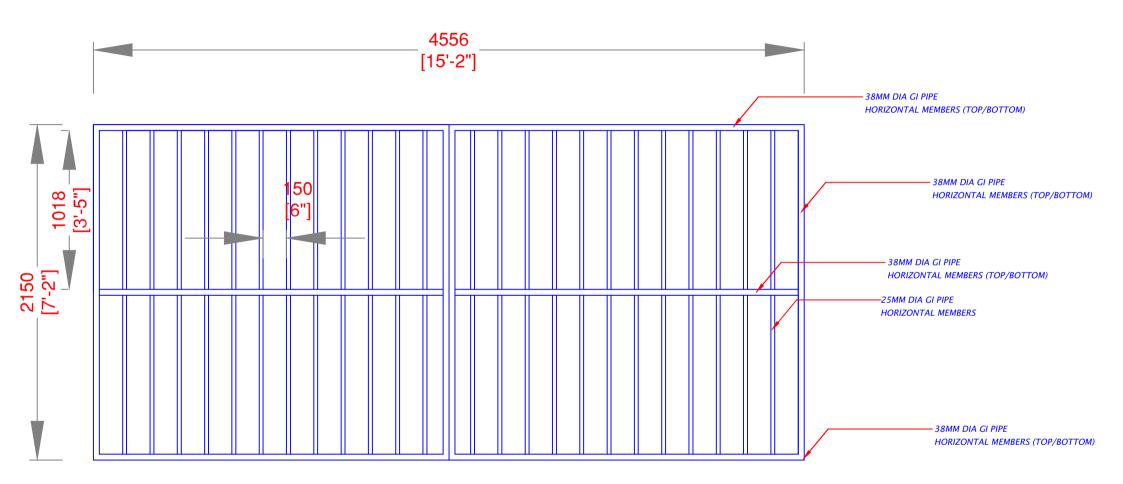

# DETAIL-COLUMNS Scale - 1:20

DETAIL-FOUNDATION BEAM Scale - 1:20

DETAIL-PAVING BLOCKS
Scale - 1:20

GATE DETAIL
Scale - 1:25

DETAIL-PVC FENCE Scale - 1:30

FUTSAL GROUND GOAL FENCING DETAIL
SCALE 1:25