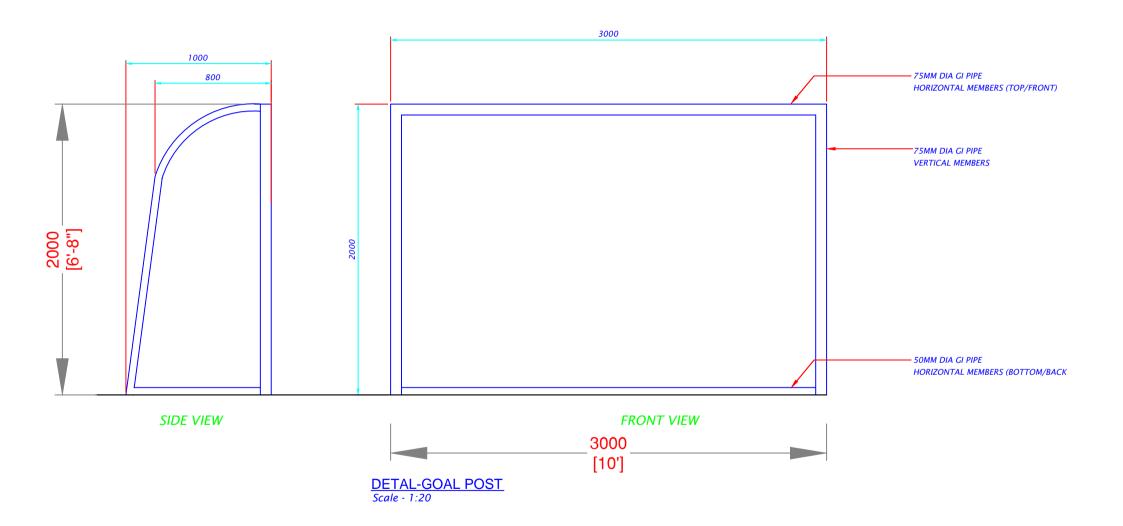

# DETAIL-COLUMNS Scale - 1:20

DETAIL-FOUNDATION BEAM Scale - 1:20

DETAIL-PAVING BLOCKS
Scale - 1:20

GATE DETAIL
Scale - 1:25

DETAIL-PVC FENCE Scale - 1:30

FUTSAL GROUND GOAL FENCING DETAIL
SCALE 1:25