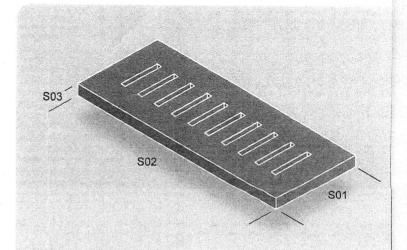

## RCC Settlement Tank Cover

MRDC's engineering quality cement concrete products (MRDC Blocks) are durable, high strength bricks, specially manufactured to cope with exposure to abrasive conditions.

This can be used in the gutterline to cover the gutterline.

#### Settlement Tank Cover Specification

Form

RCC grating gutter cover

Appearance

Standard gray colour - untreated surface

Size

1000mm x400mm x 500mm and 80mm thickness

Composition

OPC + River sand + Aggregates

Density Dry Weight Average 2567.6kg/m3 90kg approximately Average 19.0N/mm2

Strength Surface treatment

Untreated

Area coverage

N/A

Presentation

Pellet containing 30 Nos

Pack Weight

2715kg approximately including pellet

Approx Pack

1.0m x 1.0m x 1.0m height approximately

Dimension

#### RCC Settlement Tank Cover

**S01**: 400mm **S02**: 1000mm **S03**: 80mm