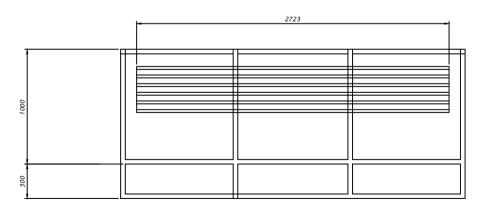

# DETAIL-COLUMNS Scale - 1:20

DETAIL-FOUNDATION BEAM Scale - 1:20

DETAIL-PAVING BLOCKS
Scale - 1:20

GATE DETAIL
Scale - 1:25

DETAIL-PVC FENCE Scale - 1:30

FUTSAL GROUND GOAL FENCING DETAIL
SCALE 1:25