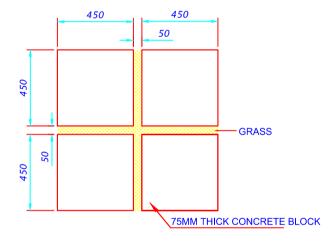

## **DETAIL-PAVING BLOCKS**

Scale - 1:20

**DETAILS- OUTDOOR PITCH** 

Scale 1:20