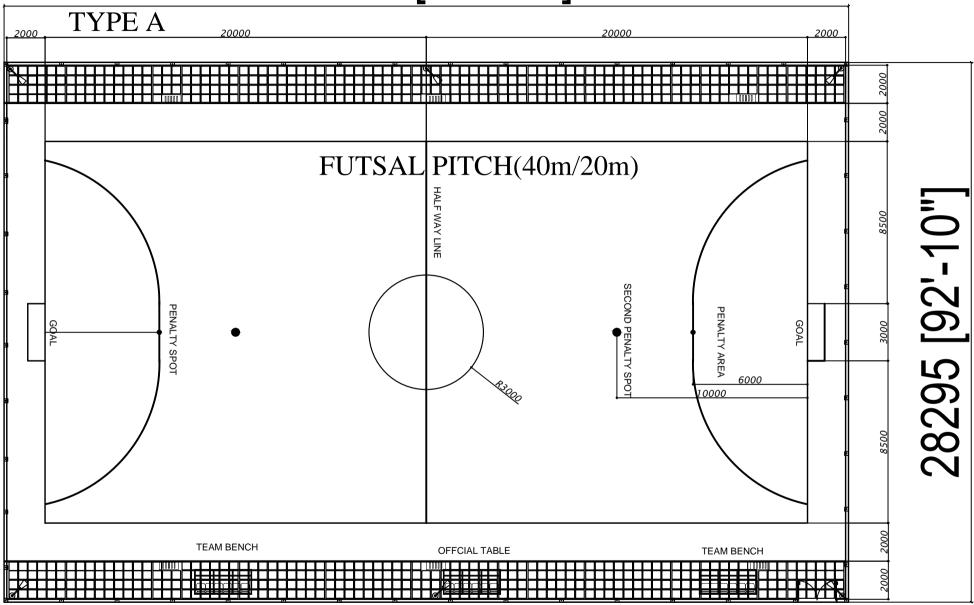

## **DETAIL-PAVING BLOCKS**

Scale - 1:20

**DETAILS- OUTDOOR PITCH** 

Scale 1:20