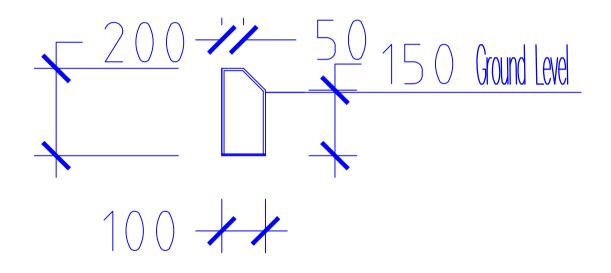

TOP VIEW



## **DETAL- COLUMN STUMP**

Scale - 1:20





Curbe Stone Details

# 44311 [145'-5"]





# DETAIL - LIGHT POST

SCALE 1:15



# DETAIL-COLUMNS Scale - 1:20



DETAIL-FOUNDATION BEAM Scale - 1:20



DETAIL-PAVING BLOCKS
Scale - 1:20



GATE DETAIL
Scale - 1:25



DETAIL-PVC FENCE Scale - 1:30



FUTSAL GROUND GOAL FENCING DETAIL
SCALE 1:25





## **DETAIL-PAVING BLOCKS**

Scale - 1:20



**DETAILS- OUTDOOR PITCH** 

Scale 1:20

#### SETTIT TECHNICAL DATA SHEET

### Settlement Tank

MRDC's engineering quality cement concrete products (MRDC Blocks) are durable, high strength bricks, specially manufactured to cope with exposure to abrasive conditions.

This can be used to collect water from gutterline.

#### Settlement Tank Specification

Form

Solid PCC settlement tank

Appearance

Standard gray colour - untreated surface

Size

1000