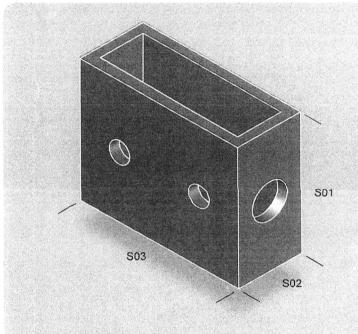

### Settlement Tank

MRDC's engineering quality cement concrete products (MRDC Blocks) are durable, high strength bricks, specially manufactured to cope with exposure to abrasive conditions.

This can be used to collect water from gutterline.

#### Settlement Tank Specification

Form

Solid PCC settlement tank

Appearance

Standard gray colour - untreated surface

Size

1000mm x 400mm x 800mm and 60mm thickness

Composition

OPC + coral sand + coral stone

Density

Average 2174.9kg/m3

Dry Weight

330kg approximately

Strength

Average 13.6N/mm2

Surface treatment Untreated

Area coverage

N/A

Presentation

Pellet containing 5 Nos

Pack Weight

Approx Pack

1665kg approximately including pellet 1.0m x 1.0m x 1.0m height approximately

Dimension

#### Settlement Tank

S01: 800mm S02: 400mm

S03: 1000mm