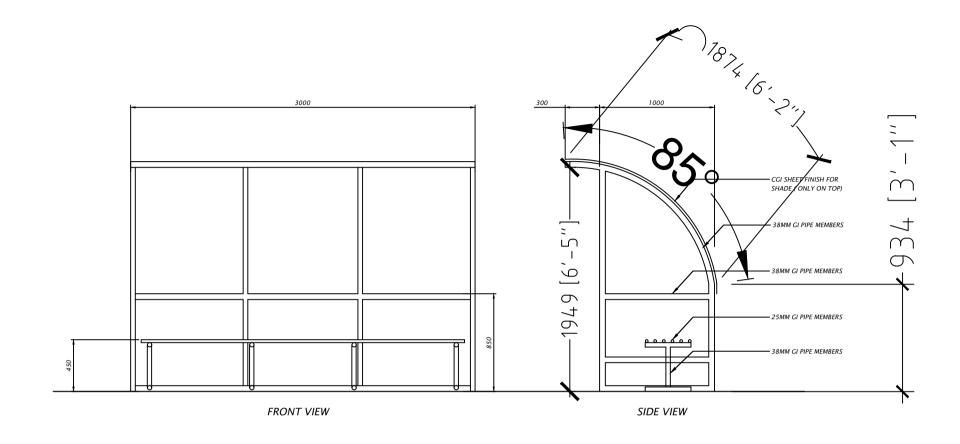

# DETAIL-COLUMNS Scale - 1:20

DETAIL-FOUNDATION BEAM Scale - 1:20

DETAIL-PAVING BLOCKS
Scale - 1:20

GATE DETAIL
Scale - 1:25

DETAIL-PVC FENCE Scale - 1:30

FUTSAL GROUND GOAL FENCING DETAIL
SCALE 1:25