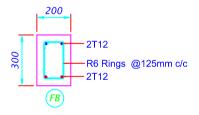

TOP VIEW



## **DETAL- COLUMN STUMP**

Scale - 1:20





Curbe Stone Details

# 44311 [145'-5"]





# DETAIL - LIGHT POST

SCALE 1:15



# DETAIL-COLUMNS Scale - 1:20



DETAIL-FOUNDATION BEAM Scale - 1:20



DETAIL-PAVING BLOCKS
Scale - 1:20



GATE DETAIL
Scale - 1:25



DETAIL-PVC FENCE Scale - 1:30



FUTSAL GROUND GOAL FENCING DETAIL
SCALE 1:25





## **DETAIL-PAVING BLOCKS**

Scale - 1:20



**DETAILS- OUTDOOR PITCH** 

Scale 1:20

#### SETTIT TECHNICAL DATA SHEET

### Settlement Tank

MRDC's engineering quality cement concrete products (MRDC Blocks) are durable, high strength bricks, specially manufactured to cope with exposure to abrasive conditions.

This can be used to collect water from gutterline.

#### Settlement Tank Specification

Form

Solid PCC settlement tank

Appearance

Standard gray colour - untreated surface

Size

1000mm x 400mm x 800mm and 60mm thickness

Composition

OPC + coral sand + coral stone

Density

Average 2174.9kg/m3