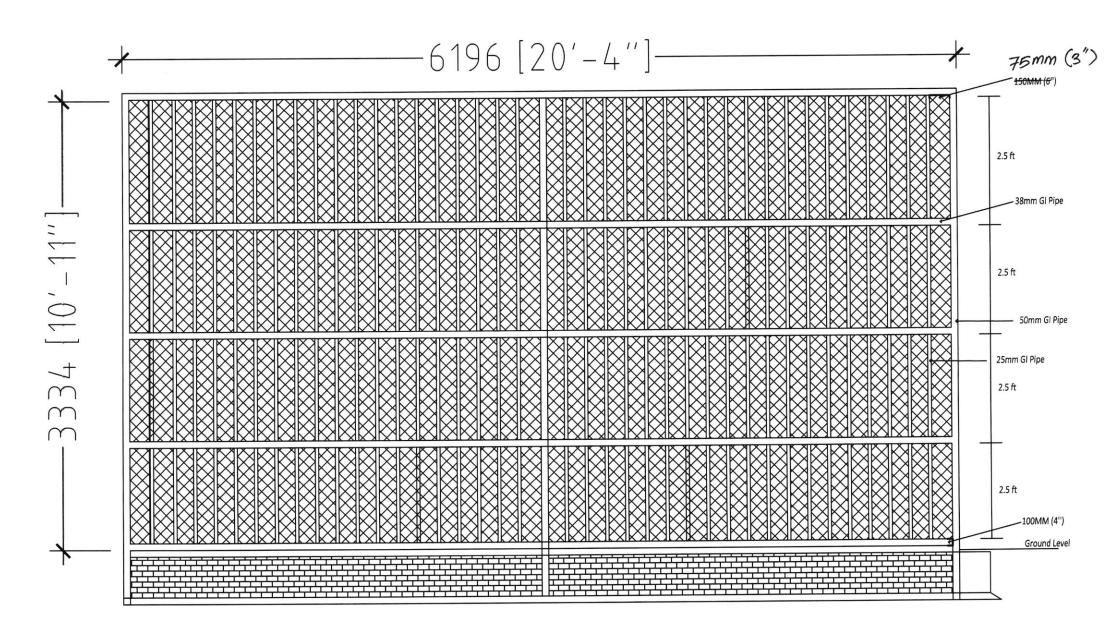

TOP VIEW



## **DETAL- COLUMN STUMP**

Scale - 1:20





Curbe Stone Details

# 44311 [145'-5"]





# DETAIL - LIGHT POST

SCALE 1:15



# DETAIL-COLUMNS Scale - 1:20



DETAIL-FOUNDATION BEAM Scale - 1:20



DETAIL-PAVING BLOCKS
Scale - 1:20



GATE DETAIL
Scale - 1:25



DETAIL-PVC FENCE Scale - 1:30



FUTSAL GROUND GOAL FENCING DETAIL
SCALE 1:25





## **DETAIL-PAVING BLOCKS**

Scale - 1:20



**DETAILS- OUTDOOR PITCH** 

Scale 1:20

#### SETTIT TECHNICAL DATA SHEET

### Settlement Tank

MRDC's engineering quality cement concrete products (MRDC Blocks) are durable, high strength bricks, specially manufactured to cope with exposure to abrasive conditions.

This can be used to collect water from gutterline.

#### Settlement Tank Specification

Form

Solid PCC settlement tank

Appearance

Standard gray colour - untreated surface

Size

1000mm x 400mm x 800mm and 60mm thickness

Composition

OPC + coral sand + coral stone

Density

Average 2174.9kg/m3

Dry Weight

330kg approximately

Strength

Average 13.6N/mm2

Surface treatment Untreated

Area coverage

N/A

Presentation

Pellet conta