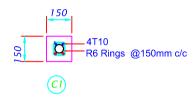

# DETAIL-COLUMNS Scale - 1:20

DETAIL-FOUNDATION BEAM Scale - 1:20

DETAIL-PAVING BLOCKS
Scale - 1:20

GATE DETAIL
Scale - 1:25

DETAIL-PVC FENCE Scale - 1:30

FUTSAL GROUND GOAL FENCING DETAIL
SCALE 1:25