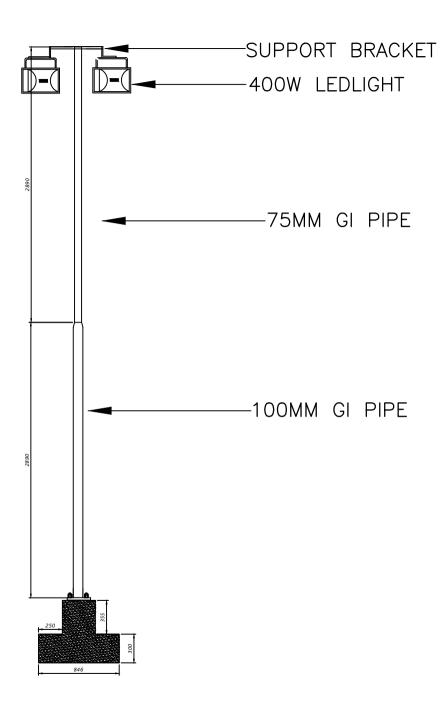

TOP VIEW



## **DETAL- COLUMN STUMP**

Scale - 1:20





Curbe Stone Details

# 44311 [145'-5"]





# DETAIL - LIGHT POST

SCALE 1:15



# DETAIL-COLUMNS Scale - 1:20



DETAIL-FOUNDATION BEAM Scale - 1:20



DETAIL-PAVING BLOCKS
Scale - 1:20



GATE DETAIL
Scale - 1:25



DETAIL-PVC FENCE Scale - 1:30



FUTSAL GROUND GOAL FENCING DETAIL
SCALE 1:25





## **DETAIL-PAVING BLOCKS**

Scale - 1:20



**DETAILS- OUTDOOR PITCH** 

Scale 1:20

#### SETTIT TECHNICAL DATA SHEET

### Settlement Tank

MRDC's engineering quality cement concrete products (MRDC Blocks) are durable, high strength bricks, specially manufactured to cope with exposure to abrasive conditions.

This can be used to collect water from gutterline.

#### Settlement Tank Specification

Form

Solid PCC settlement tank

Appearance

Standard gray colour - untreated surface

Size

1000mm x 400mm x 800mm and 60mm thickness

Composition

OPC + coral sand + coral stone

Density

Average 2174.9kg/m3

Dry Weight

330kg approximately

Strength

Average 13.6N/mm2

Surface treatment Untreated

Area coverage

N/A

Presentation

Pellet containing 5 Nos

Pack Weight

Approx Pack

1665kg ap