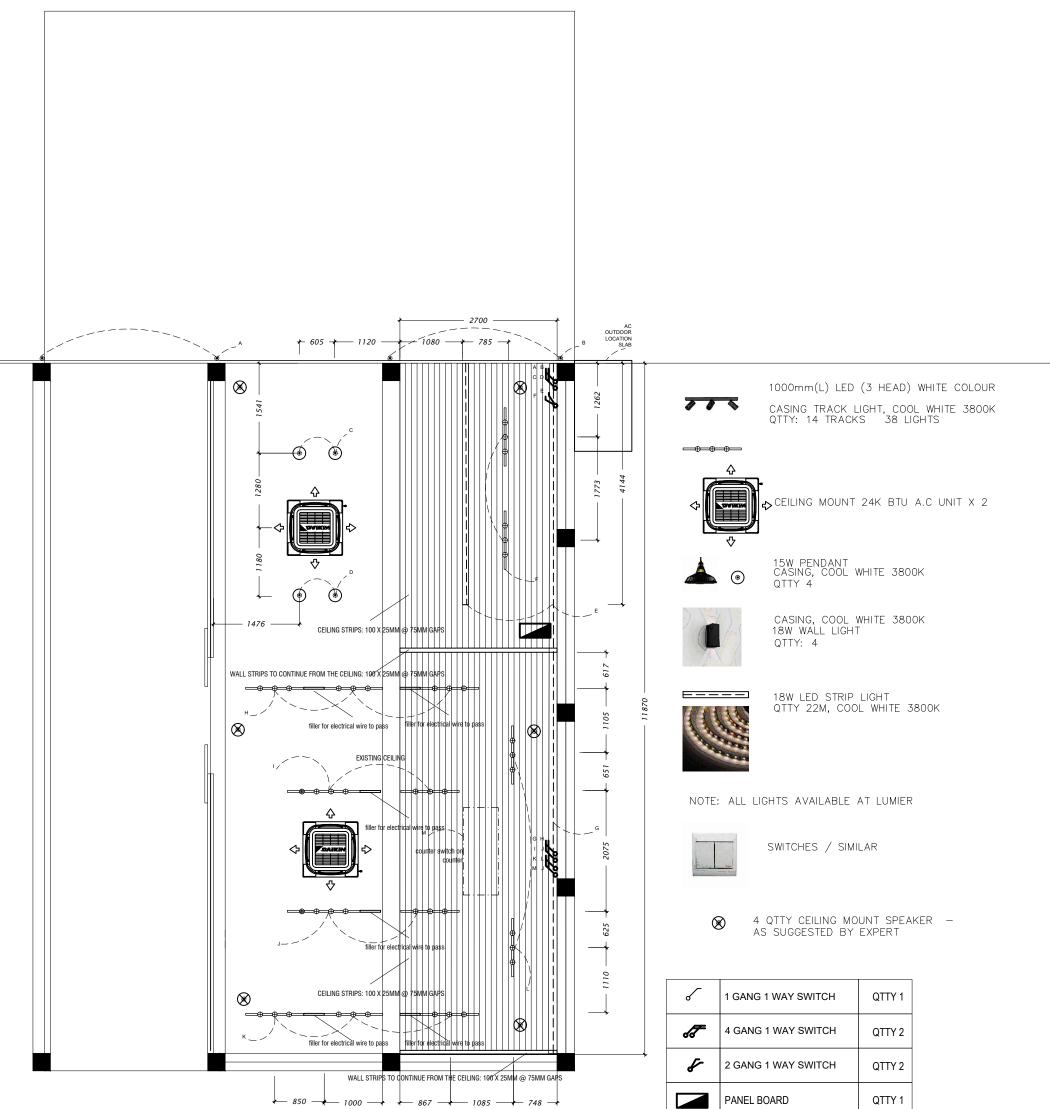

## **GROUND FLOOR CEILING/LIGHTING/ SWITCHES PLAN**

NOTE: LOOPS INDICATE HOW MANY LIGHTS NEED TO BE CONNECTED TO EACH SWITCH. TOTAL NUMBER OF SWITCHES ARE ALSO SEEN HERE AS PER THE LETTERS.

DECORANT PAINT FINISH ON CEILING AND BEAMS. AVAILABLE FROM MAZIYA

|                       | PROJECT NAME                      | DRAWING TITLE                      | NOTE                                                                                                                                                                                        | PAGE NO |
|-----------------------|-----------------------------------|------------------------------------|---------------------------------------------------------------------------------------------------------------------------------------------------------------------------------------------|---------|
| MYANASIH<br>Est. 2015 | GAN<br><b>date</b><br>18 JUN 2020 | CEILING/ LIGHTING<br>SWITCHES PLAN | DO NOT SCALE<br>ALL DIMENSIONS SHALL BE VERIFIED ON SITE<br>BY THE CONTRACTOR.<br>ANY DISCREPANCIES SHALL BE MADE KNOWN<br>TO THE DESIGNER FOR DECISION BEFORE<br>PROCEEDING WITH THE WORK. | 02      |