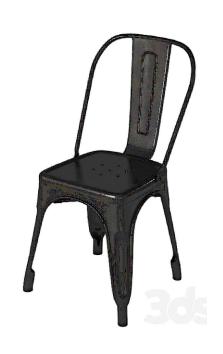

IKEA SJALLAND: 12 TABLES and 24 CHAIRS Chair OR SIMILAR

OUTSIDE THE SHOP

LOCKLEY CHAIR 16: POWDER - COATED METAL CHAIR

INSIDE THE SHOP

TABLE 8 - 600MM X 600MM
WHITE QUARTZ TABLE TOP WITH STAND IN THE MIDDLE.
SIMILAR TO IMAGE