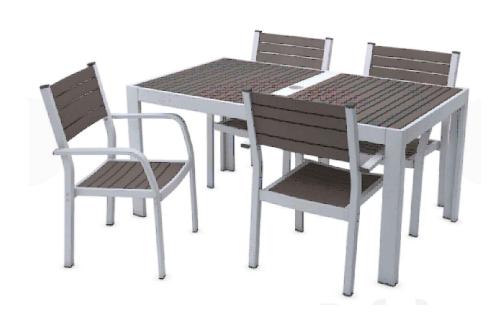

IKEA SJALLAND: 12 TABLES and 24 CHAIRS Chair OR SIMILAR

OUTSIDE THE SHOP

LOCKLEY CHAIR 16: POWDER - COATED METAL CHAIR

INSIDE THE SHOP

TABLE 8 - 600MM X 600MM
WHITE QUARTZ TABLE TOP WITH STAND IN THE MIDDLE.
SIMILAR TO IMAGE