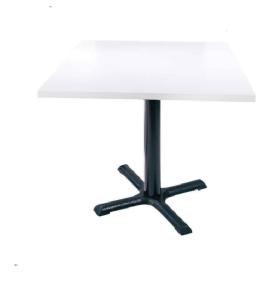

IKEA SJALLAND: 12 TABLES and 24 CHAIRS Chair OR SIMILAR

OUTSIDE THE SHOP

LOCKLEY CHAIR 16: POWDER - COATED METAL CHAIR

INSIDE THE SHOP

TABLE 8 - 600MM X 600MM
WHITE QUARTZ TABLE TOP WITH STAND IN THE MIDDLE.
SIMILAR TO IMAGE