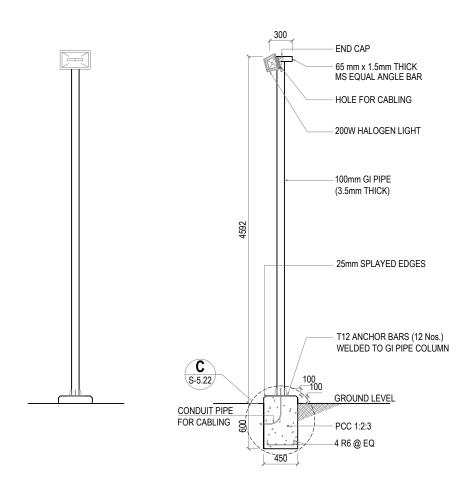

A-5.21

REV.

DETAILS - C: LIGHT POST FOUNDATION FOOTING
REF. LIGHT POST DETAILS

SCALE: 1:10 (A3)

GENERAL NOTES:

- All dimensions shall be verified on site
- All dimensions shall be verified on site before proceeding with work.
  In case of any confusion in the structural elements, the measurements given in the structural drawings has to be followed.