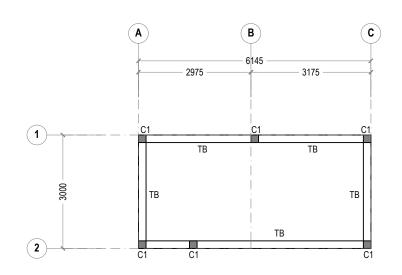

A-1.13

REV.

**FOUNDATION PLAN** 

REF. XX-00 SCALE : 1:100 (A3)

F4 500X500X300 FOUNDATION DEPTH 1.2M

F3 400X600X300

MINIMUM 50MM COVER BELOW GROUND LEVEL MINIMUM 30MM COVER ABOVE GROUND LEVEL ALL BAR BENDING & OVERLAPS AS PER ACTUAL BS STANDARD.

T10 @ 150 c/c BW (bottom only)

T10 @ 150 c/c BW (bottom only)

250 x 250MM RCC COLUMN (C1)