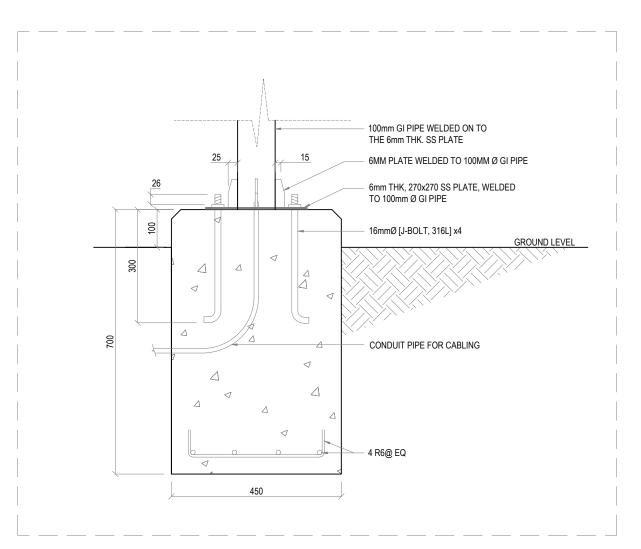

A-5.21

REV.

DETAILS - C: LIGHT POST FOUNDATION FOOTING
REF. LIGHT POST DETAILS

SCALE: 1:10 (A3)

GENERAL NOTES:

- All dimensions shall be verified on site
- All dimensions shall be verified on site before proceeding with work.
  In case of any confusion in the structural elements, the measurements given in the structural drawings has to be followed.