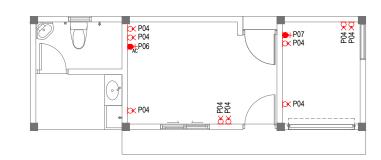

#### ELECTRICAL LEGEND

| SYMBOLS      | LABEL | DESCRIPTION                                                 |
|--------------|-------|-------------------------------------------------------------|
|              | L-01  | DIA 1200MM CEILING FAN                                      |
| <b>+</b>     | L-02  | 1X 23W (DAY LIGHT) LED LIGHT IN RECESSED LUMINAIRE          |
| <b>+</b>     | L-03  | 1X26W LED LIGHT IN SURFACE MOUNT WEATHER<br>PROOF LUMINAIRE |
|              | P-01  | SUB MAIN DISTRIBUTION BOARD                                 |
|              | P-02  | DISTRIBUTION BOARD                                          |
| ø₹R          | S-01  | FAN/LIGHT DIMMER REGULATOR                                  |
| <b>\( \)</b> | S-02  | 1 GANG 1 WAY SWITCH, 1200mm FFL                             |
| 5            | S-03  | 2 GANG 1 WAY SWITCH, 1200mm FFL                             |
| 744 - W.     | L-04  | AIR-CONDITIONING INDOOR UNIT WALL MOUNTED                   |
| CU           | L-05  | AIR-CONDITIONER OUTDOOR UNIT WALL MOUNTED                   |

| SYMBOLS            | LABEL     | DESCRIPTION                              |
|--------------------|-----------|------------------------------------------|
| ĺ≪                 | P-04      | 13A SWITCHED TWIN SOCKET, 300mm FFL      |
| <b>▶</b> +AC       | P-06      | 15A SWITCHED SOCKET, 2400mm FFL          |
| <b>-</b> +         | P-07      | 3 PHASE, 15A SWITCHED SOCKET, 1200mm FFL |
| WP W               | ATER PROC | DF                                       |
| AC AIR-CONDITIONER |           |                                          |

5 LIGHTING PLAN
REF. OFFICE BUILDING SCALE: 1:100 (A3)

6 POWER PLAN
REF. OFFICE BUILDING SCALE: 1:100 (A3)

SECTIONAL VIEW

REF. OFFICE BUILDING SCALE: 1:100 (A3)

GENERAL NOTES:

specified otherwise.

KEY PLAN: