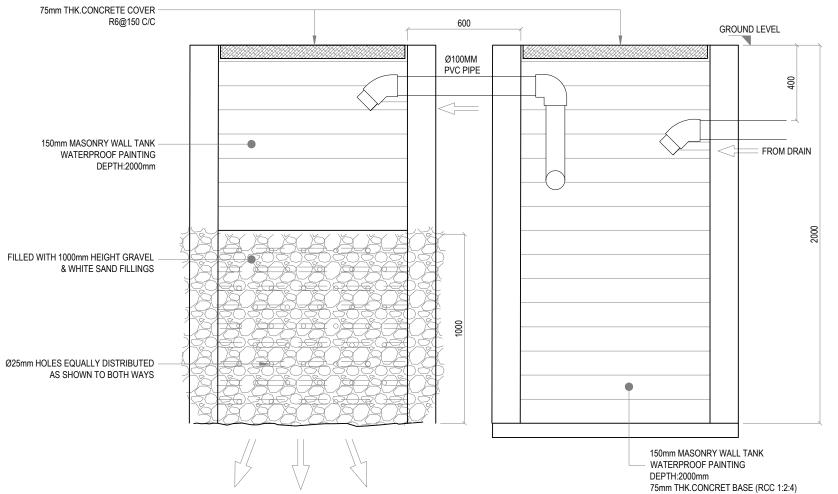

REF. XX-00 SCALE: 1:50 (A3)

**GROUND WATER WELL** REF. XX-00 SCALE: 1:50 (A3)

**RAINWATER DRAIN PIT: TOP VIEW** SCALE: 1:50 (A3)

**RAINWATER DRAIN PIT: SECTION VIEW** SCALE: 1:50 (A3)

**GENERAL NOTES:** 

specified otherwise.