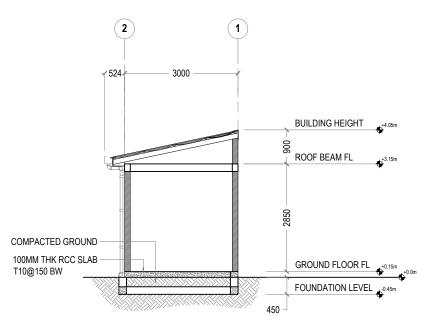

REV.

0.00

DRAWING NO.

A-1.07

0 100 200

MASONRY WALL. PAINTED ON SMOOTHENED PLASTERED SURFACE FINISH.

(**B**) (C)  $(\mathbf{A})$ 2975 - 3175 LYSAGHT FLASHING 1 LYSAGHT ROOFING SHEETS 50X150MM TIMBER RAFTER @ 800 C/C 50X50MM TIMBER PURLINS @ 600 C/C 2 524 LYSAGHT GUTTER