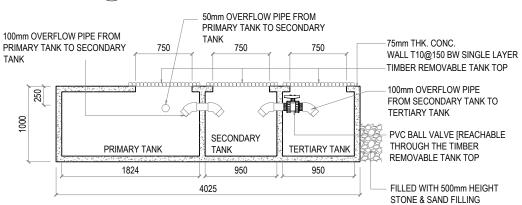

#### SECTION: A-002 REF. LEACHATE WELL SCALE: 1:50 (A3)

SORTING PLATFORM: TOPVIEW REF. XX-00 SCALE: 1:50 (A3)

**SECTION: A-001** REF. LEACHATE WELL SCALE: 1:50 (A3)

**SORTING PLATFORM: FRONT VIEW** REF. XX-00 SCALE: 1:50 (A3)

REF. XX-00 SCALE: 1:50 (A3)

**GROUND WATER WELL** REF. XX-00 SCALE: 1:50 (A3)

**RAINWATER DRAIN PIT: TOP VIEW** SCALE: 1:50 (A3)

**RAINWATER DRAIN PIT: SECTION VIEW** SCALE: 1:50 (A3)

**GENERAL NOTES:** 

specified otherwise.