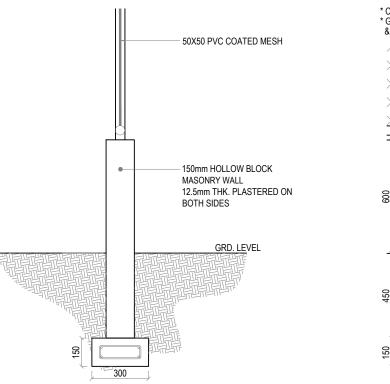

REV.

0.00

MAIN GATE SECTIONAL DETAILS

SCALE: 1:50 (A3)

REF. A-1.03

PERIMETER FENCE WALL DETAILS SCALE: 1:50 (A3)

ALL WELDS FOR THE GI MEMBERS ARE 5mm FILLET WELDS

GENERAL NOTES: