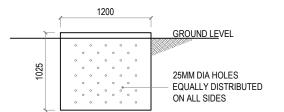

REF. XX-00 SCALE: 1:50 (A3)

**GROUND WATER WELL** REF. XX-00 SCALE: 1:50 (A3)

**RAINWATER DRAIN PIT: TOP VIEW** SCALE: 1:50 (A3)

**RAINWATER DRAIN PIT: SECTION VIEW** SCALE: 1:50 (A3)

**GENERAL NOTES:** 

specified otherwise.