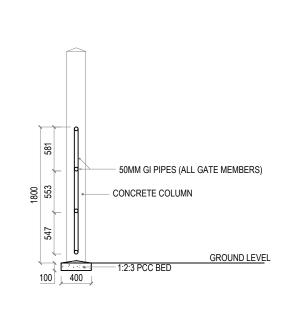

REV.

0.00

MAIN GATE SECTIONAL DETAILS

SCALE: 1:50 (A3)

REF. A-1.03

PERIMETER FENCE WALL DETAILS SCALE: 1:50 (A3)

ALL WELDS FOR THE GI MEMBERS ARE 5mm FILLET WELDS

GENERAL NOTES: