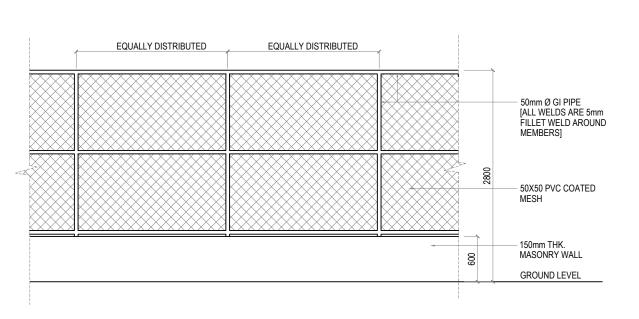

REV.

0.00

MAIN GATE SECTIONAL DETAILS

SCALE: 1:50 (A3)

REF. A-1.03

PERIMETER FENCE WALL DETAILS SCALE: 1:50 (A3)

ALL WELDS FOR THE GI MEMBERS ARE 5mm FILLET WELDS

GENERAL NOTES: