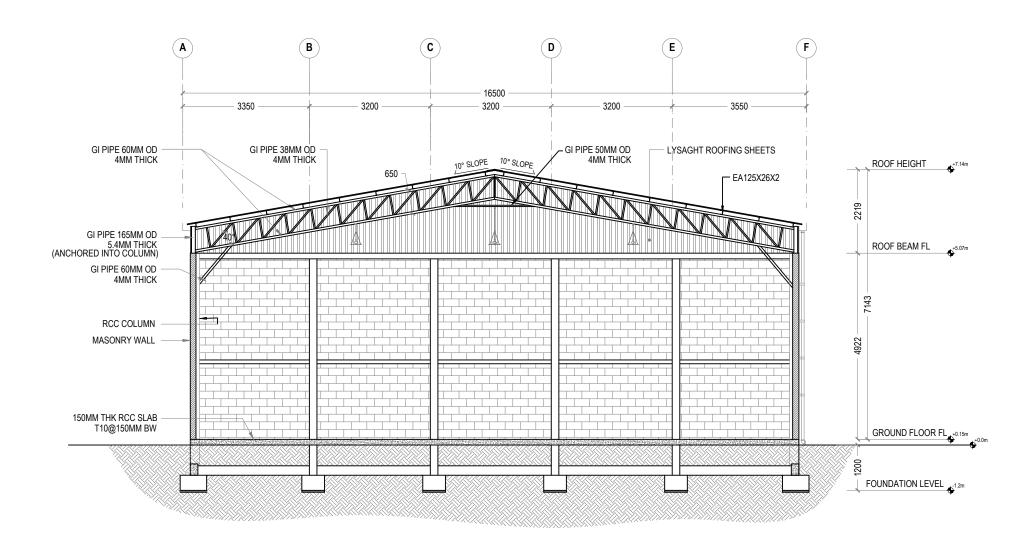

REV.

0.00

DRAWING NO.

REF. HAZARDOUS BUILDING SCALE: 1:100 (A3)

3 SECTIONAL VIEW
REF. HAZARDOUS BUILDING SCALE: 1:100 (A3)

### REF. HAZARDOUS BUILDING SCALE : 1:100 (A3)