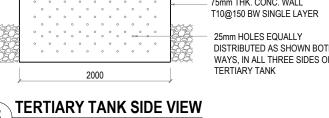

#### SECTION: A-002 REF. LEACHATE WELL SCALE: 1:50 (A3)

SORTING PLATFORM: TOPVIEW REF. XX-00 SCALE: 1:50 (A3)

**SECTION: A-001** REF. LEACHATE WELL SCALE: 1:50 (A3)

**SORTING PLATFORM: FRONT VIEW** REF. XX-00 SCALE: 1:50 (A3)