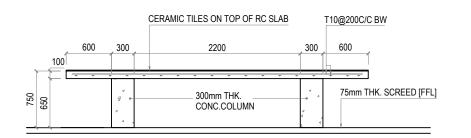

#### SECTION: A-002 REF. LEACHATE WELL SCALE: 1:50 (A3)

SORTING PLATFORM: TOPVIEW REF. XX-00 SCALE: 1:50 (A3)

**SECTION: A-001** REF. LEACHATE WELL SCALE: 1:50 (A3)

**SORTING PLATFORM: FRONT VIEW** REF. XX-00 SCALE: 1:50 (A3)

REF. XX-00 SCALE: 1:50 (A3)

**GROUND WATER WELL** REF. XX-00 SCALE: 1:50 (A3)

**RAINWATER DRAIN PIT: TOP VIEW** SCALE: 1:50 (A3)

**RAINWATER DRAIN PIT: SECTION VIEW** SCALE: 1:50 (A3)

**GENERAL NOTES:** 

specified otherwise.