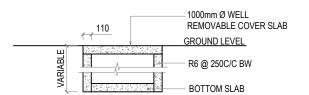

REF. XX-00 SCALE: 1:50 (A3)

**GROUND WATER WELL** REF. XX-00 SCALE: 1:50 (A3)

**RAINWATER DRAIN PIT: TOP VIEW** SCALE: 1:50 (A3)

**RAINWATER DRAIN PIT: SECTION VIEW** SCALE: 1:50 (A3)

**GENERAL NOTES:** 

specified otherwise.