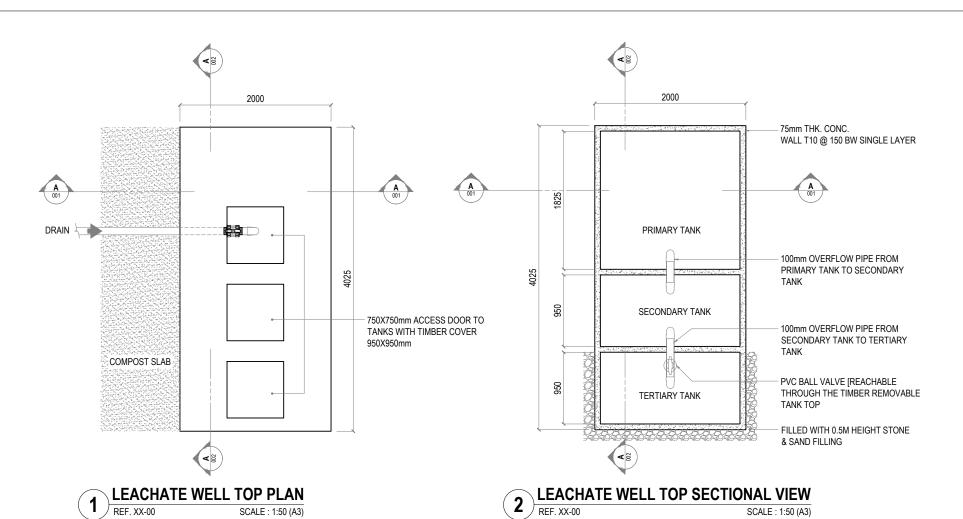

#### SECTION: A-002 REF. LEACHATE WELL SCALE: 1:50 (A3)

SORTING PLATFORM: TOPVIEW REF. XX-00 SCALE: 1:50 (A3)

**SECTION: A-001** REF. LEACHATE WELL SCALE: 1:50 (A3)

**SORTING PLATFORM: FRONT VIEW** REF. XX-00 SCALE: 1:50 (A3)

REF. XX-00 SCALE: 1:50 (A3)

**GROUND WATER WELL** REF. XX-00 SCALE: 1:50 (A3)

**RAINWATER DRAIN PIT: TOP VIEW** SCALE: 1:50 (A3)

**RAINWATER DRAIN PIT: SECTION VIEW** SCALE: 1:50 (A3)

**GENERAL NOTES:** 

specified otherwise.