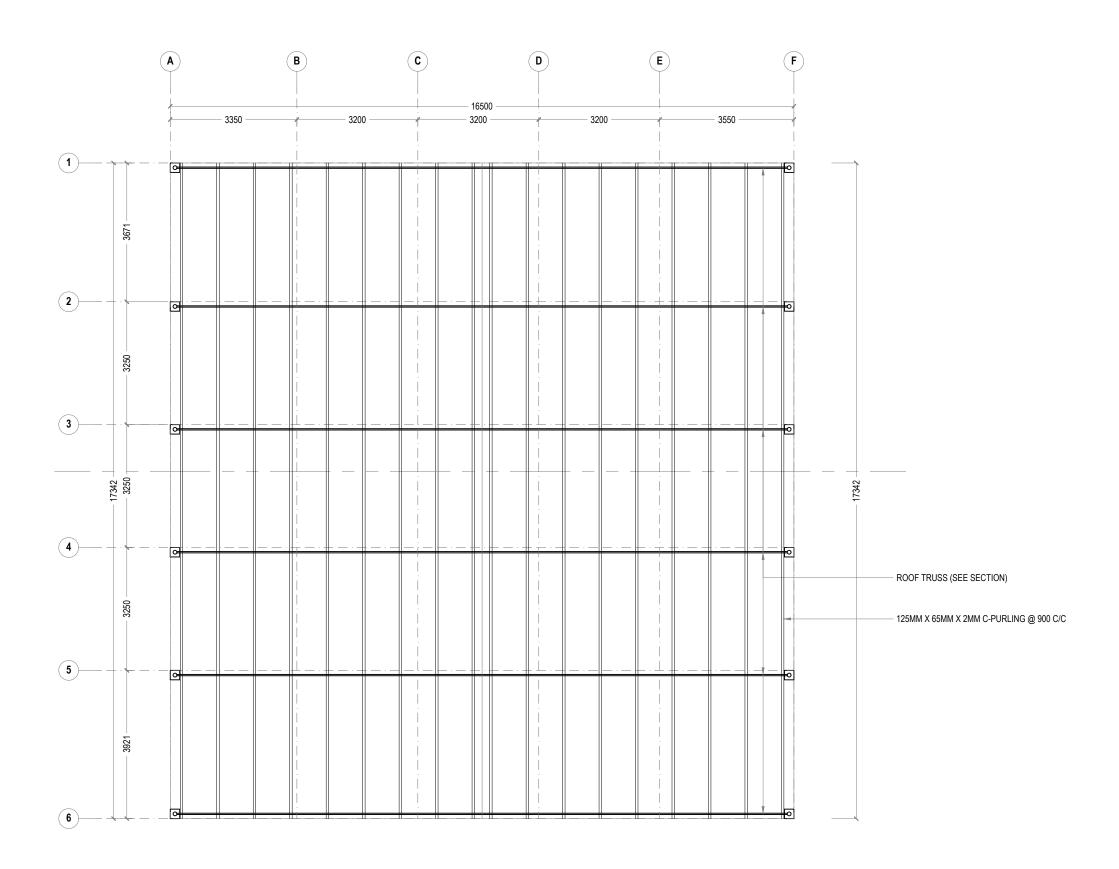

nts, the measurements given in the structural drawings has to be followed.

   DO NOT SCALE DRAWINGS. Work to
- figured dimensions.

   All the dimensions given in mm, unless specified otherwise.

KEY PLAN:

REV. DESCRIPTION DATE



Charter Engineering Company Private Limited Second floor, M.Birninee, Male', Maldives Email: charter.engr@gmail.com, Mob: +(960) 782-9969

PHASE:

- ☐ CONCEPTUAL DESIGN ☐ DESIGN DEVELOPMENT
- DESIGN APPROVAL
- ☐ CONSTRUCTION DOCUMENTATION AS-BUILT DRAWINGS

PROJECT:

CONSULTANCY SERVICES FOR THE ARCHITECTURAL DRAWINGS AND BILL OF QUANTITIES FOR THE PROPOSED 14 ISLANDS WMC

CLIENT: — MINISTRY OF ENVIRONMENT

LOCATION: SH.KOMANDOO DISCIPLINE: ARCHITECTURAL

DRAWN BY: DESIGNED BY: CEC CHECKED BY: CEC DATE: SCALE: SHEET SIZE: Sep 21 1:100

REV.

0.00

DRAWING NO.





- All dimensions shall be verified on site
- All dimensions shall be verified on site before proceeding with work.
  In case of any confusion in the structural elements, the measurements given in the structural drawings has to be followed.
  DO NOT SCALE DRAWINGS. Work to figured dimensions.
  All the dimensions given in mm, unless specified otherwise.

KEY PLAN:

| REV. | DESCRIPTION | DATE |
|------|-------------|------|
|      |             |      |
|      |             |      |
|      |             |      |
|      |             |      |
|      |             |      |



Charter Engineering Company Private Limited Second floor, M.Birninee, Male', Maldives Email: charter.engr@gmail.com, Mob: +(960) 782-9969

PHASE:

- ☐ CONCEPTUAL DESIGN
  ☐ DESIGN DEVELOPMENT
   DESIGN APPROVAL
- ☐ C