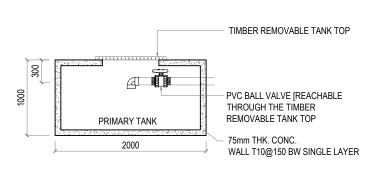

#### SECTION: A-002 REF. LEACHATE WELL SCALE: 1:50 (A3)

SORTING PLATFORM: TOPVIEW REF. XX-00 SCALE: 1:50 (A3)

**SECTION: A-001** REF. LEACHATE WELL SCALE: 1:50 (A3)

**SORTING PLATFORM: FRONT VIEW** REF. XX-00 SCALE: 1:50 (A3)

REF. XX-00 SCALE: 1:50 (A3)

**GROUND WATER WELL** REF. XX-00 SCALE: 1:50 (A3)

**RAINWATER DRAIN PIT: TOP VIEW** SCALE: 1:50 (A3)

**RAINWATER DRAIN PIT: SECTION VIEW** SCALE: 1:50 (A3)

**GENERAL NOTES:** 

specified otherwise.