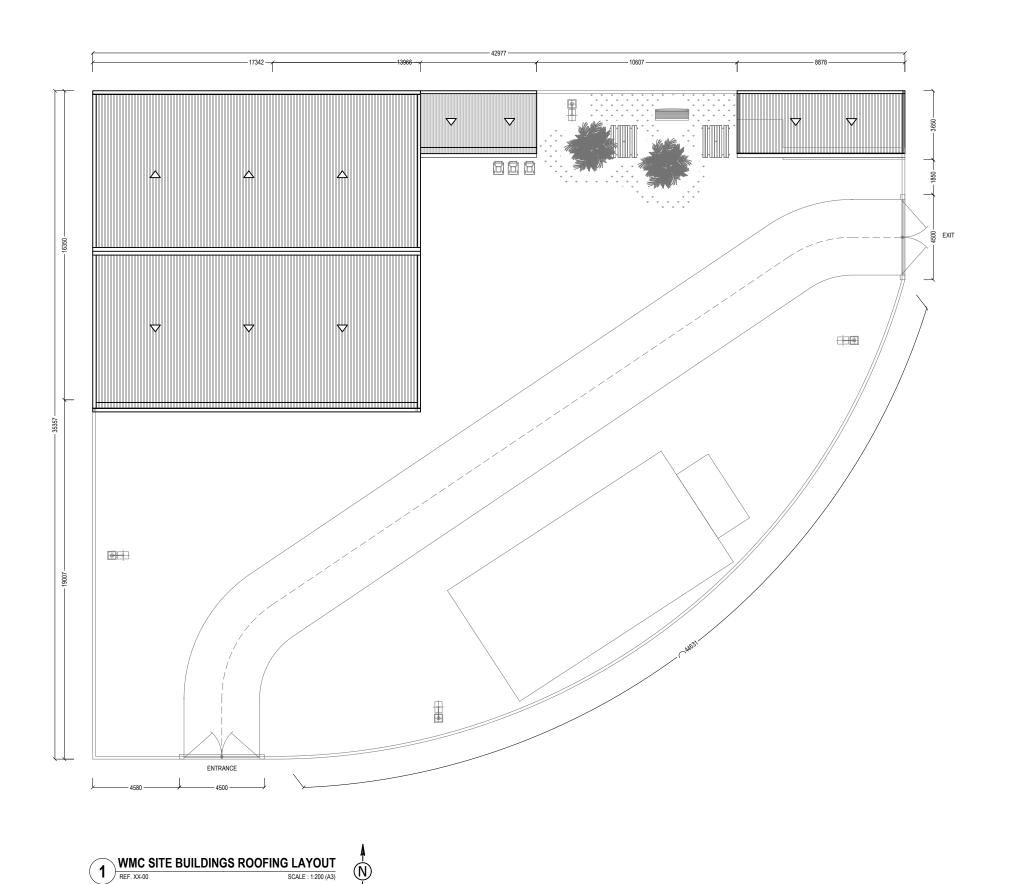

PROJECT:

CONSULTANCY SERVICES FOR THE ARCHITECTURAL DRAWINGS AND BILL OF QUANTITIES FOR THE PROPOSED 14 ISLANDS WMC

CLIENT: — MINISTRY OF ENVIRONMENT

LOCATION: SH.KOMANDOO

| DISCIPLINE: / | ARCHITECT | URAL       |
|---------------|-----------|------------|
| DRAWN BY:     | ISMAIL    |            |
| DESIGNED BY:  | CEC       |            |
| CHECKED BY:   | CEC       |            |
| DATE:         | SCALE:    | SHEET SIZE |
| Sep 21        | 1:200     | A3         |
|               |           |            |