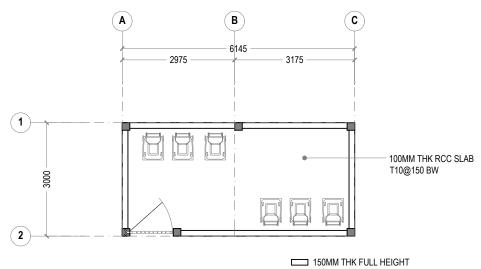

> **ROOF PLAN** REF. HAZARDOUS BUILDING SCALE: 1:100 (A3)

**FLOOR PLAN** 

REF. HAZARDOUS BUILDING SCALE: 1:100 (A3)

**ROOF BEAM PLAN** REF. HAZARDOUS BUILDING SCALE: 1:100 (A3)

**FOUNDATION PLAN** REF. HAZARDOUS BUILDING SCALE: 1:100 (A3)