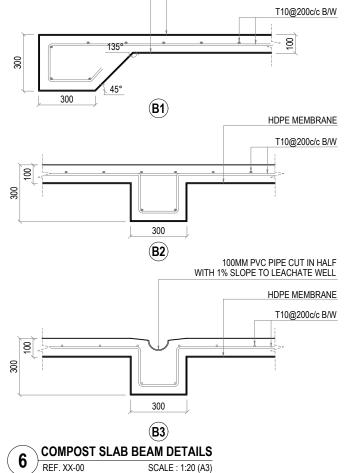

neering Company Private Limited Second floor, M.Biminee, Male', Maldives Email: charter.engr@gmail.com, Mob: +(960) 782-9969

PHASE:

CONCEPTUAL DESIGN ☐ DESIGN DEVELOPMENT

■ DESIGN APPROVAL ☐ CONSTRUCTION DOCUMENTATION

AS-BUILT DRAWINGS

PROJECT:

CONSULTANCY SERVICES FOR THE ARCHITECTURAL DRAWINGS AND BILL OF QUANTITIES FOR THE PROPOSED 14 ISLANDS WMC

CLIENT: - MINISTRY OF ENVIRONMENT LOCATION: SH.KOMANDOO

|               |         | _          |
|---------------|---------|------------|
| DISCIPLINE: I | DETAILS |            |
| DRAWN BY:     | ISMAIL  |            |
| DESIGNED BY:  | CEC     |            |
| CHECKED BY:   | CEC     |            |
| DATE:         | SCALE:  | SHEET SIZE |
| Sep 21        | 1:50    | A3         |
|               |         |            |

A-5.21

REV.









DETAILS - C: LIGHT POST FOUNDATION FOOTING
REF. LIGHT POST DETAILS

SCALE: 1:10 (A3)

GENERAL NOTES:

- All dimensions shall be verified on site
- All dimensions shall be verified on site before proceeding with work.
  In case of any confusion in the structural elements, the measurements given in the structural drawings has to be followed.

  DO NOT SCALE DRAWINGS. Work to
- figured dimensions.

   All the dimensions given in mm, unless specified otherwise.

KEY PLAN:

REV. DESCRIPTION DATE



- PHASE: ☐ CONCEPTUAL DESIGN☐ DESIGN DEVELOPMENT☐ DESIGN APPROVAL
- CONSTRUCTION DOCUMENTATION
- AS-BUILT DRAWINGS

PROJECT:

CONSULTANCY SERVICES FOR THE ARCHITECTURAL DRAWINGS AND BILL OF QUANTITIES FOR THE PROPOSED 14 ISLANDS WMC

CLIENT: — MINISTRY OF ENVIRONMENT

LOCATION: SH.KOMANDOO

|