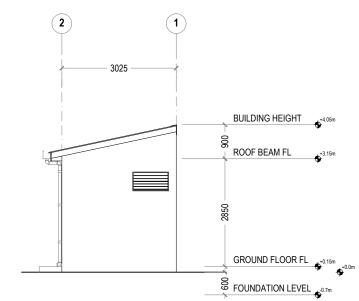

CEC       |             |
| CHECKED BY:   | CEC       |             |
| DATE:         | SCALE:    | SHEET SIZE: |
| Sep 21        | 1:200     | A3          |
|               |           |             |

REV.

0.00

A-1.05

MMC SITE PLUMBING LAYOUT
REF. XX-00 SCALE: 1:200 (A3)



REF. OFFICE BUILDING SCALE: 1:100 (A3)

SURFACE FINISH.



# ROOFING DETAILS REF. OFFICE BUILDING SCALE : 1:100 (A3)





FOUNDATION PLAN

REF. OFFICE BUILDING SCALE: 1:100 (A3)





GENERAL NOTES:

specified otherwise.

KEY PLAN:

All dimensions shall be verified on site before proceeding with work.
In case of any confusion in the structural elements, the measurements given in the structural drawings has to be followed.
DO NOT SCALE DRAWINGS. Work to figured dimensions.
All the dimensions given in mm, unless







# ELEVATION VIEW REF. OFFICE BUILDING SCALE: 1:100 (A3)

## T FRONT VIEW REF. OFFICE BUILDING SCALE: 1:100 (A3)

# REF. OFFICE BUILDING SCALE: 1:100 (A3)

#### ELECTRICAL LEGEND

| SYMBOLS      | LABEL | DESCRIPTION                                                 |
|--------------|-------|-------------------------------------------------------------|
|              | L-01  | DIA 1200MM CEILING FAN                                      |
| <b>+</b>     | L-02  | 1X 23W (DAY LIGHT) LED LIGHT IN RECESSED LUMINAIRE          |
| <b>+</b>     | L-03  | 1X26W LED LIGHT IN SURFACE MOUNT WEATHER<br>PROOF LUMINAIRE |
|              | P-01  | SUB MAIN DISTRIBUTION BOARD                                 |
|              | P-02  | DISTRIBUTION BOARD                                          |
| ø₹R