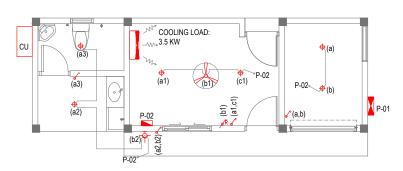

#### ELECTRICAL LEGEND

| SYMBOLS      | LABEL | DESCRIPTION                                                 |
|--------------|-------|-------------------------------------------------------------|
|              | L-01  | DIA 1200MM CEILING FAN                                      |
| <b>+</b>     | L-02  | 1X 23W (DAY LIGHT) LED LIGHT IN RECESSED LUMINAIRE          |
| <b>+</b>     | L-03  | 1X26W LED LIGHT IN SURFACE MOUNT WEATHER<br>PROOF LUMINAIRE |
|              | P-01  | SUB MAIN DISTRIBUTION BOARD                                 |
|              | P-02  | DISTRIBUTION BOARD                                          |
| ø₹R          | S-01  | FAN/LIGHT DIMMER REGULATOR                                  |
| <b>\( \)</b> | S-02  | 1 GANG 1 WAY SWITCH, 1200mm FFL                             |
| 5            | S-03  | 2 GANG 1 WAY SWITCH, 1200mm FFL                             |
| 744 - W.     | L-04  | AIR-CONDITIONING INDOOR UNIT WALL MOUNTED                   |
| CU           | L-05  | AIR-CONDITIONER OUTDOOR UNIT WALL MOUNTED                   |

| SYMBOLS            | LABEL     | DESCRIPTION                              |
|--------------------|-----------|------------------------------------------|
| ĺ≪                 | P-04      | 13A SWITCHED TWIN SOCKET, 300mm FFL      |
| <b>▶</b> +AC       | P-06      | 15A SWITCHED SOCKET, 2400mm FFL          |
| <b>-</b> +         | P-07      | 3 PHASE, 15A SWITCHED SOCKET, 1200mm FFL |
| WP W               | ATER PROC | DF                                       |
| AC AIR-CONDITIONER |           |                                          |

5 LIGHTING PLAN
REF. OFFICE BUILDING SCALE: 1:100 (A3)

6 POWER PLAN
REF. OFFICE BUILDING SCALE: 1:100 (A3)

SECTIONAL VIEW

REF. OFFICE BUILDING SCALE: 1:100 (A3)

GENERAL NOTES:

specified otherwise.

KEY PLAN: