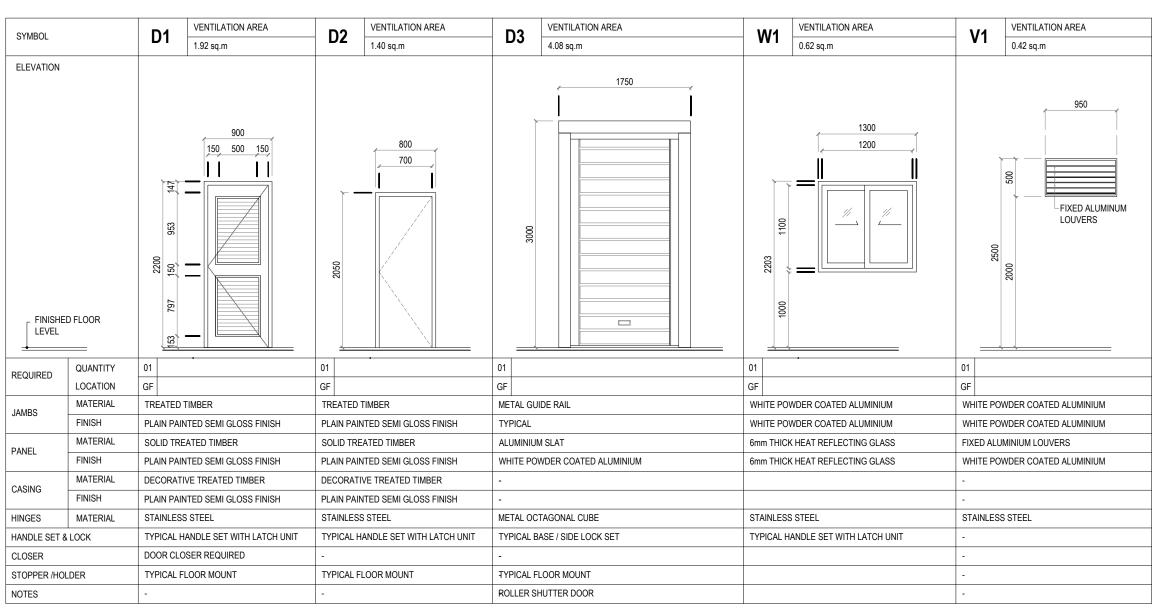

#### - NOTE

- ALL MEASUREMENTS TO BE CHECKED ON SITE BEFORE FABRICATION
- ALL ALUMINUM SHALL BE 60-80 MICRON POWER COATED METAL GRAY.
- PROVIDE RC LINTELS TO ALL UNITS NOT FIXED TO BEAMS AT TOP.
- SHOP DRAWINGS AND TECHNICAL SPECIFICATIONS FOR ALL ALUMINUM DOORS AND WINDOWS SHOWING DETAILS OF SECTIONS, ASSEMBLY, TYPE OF LOCKS, HINGES, BOLTS AND HANDLES SHOULD BE SUBMITTED BY THE CONTRACTOR FOR THE APPROVAL.
- FOR DOORS SEE SWINGS INDICATED ON FLOOR PLANS.
- ALL EXTERNAL UNITS MUST COMPLY THE FOLLOWING;
- WIND PRESSURE: 200 kg/sqm
- WATER TIGHTNESS: 25kg/sqm