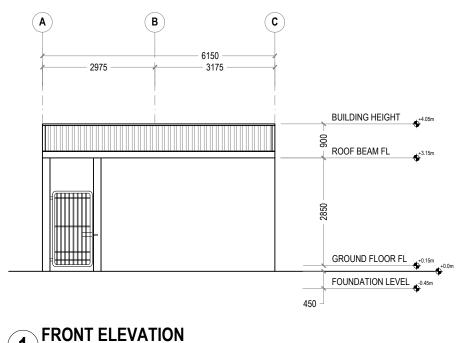

ail: charter.engr@gmail.com, Mob: +(960) 782-9969

#### PHASE:

- ☐ CONCEPTUAL DESIGN☐ DESIGN DEVELOPMENT
- DESIGN APPROVAL CONSTRUCTION DOCUMENTATION
- ☐ AS-BUILT DRAWINGS

#### PROJECT:

CONSULTANCY SERVICES FOR THE ARCHITECTURAL DRAWINGS AND BILL OF QUANTITIES FOR THE PROPOSED 14 ISLANDS WMC

| CLIENT:     | MINISTRY OF ENVIRONMENT |
|-------------|-------------------------|
| LOCATION:   | SH.KOMANDOO             |
| DISCIPLINE: | ARCHITECTURAL           |

| DISCIPLINE. / | ARCHITECT | JRAL        |
|---------------|-----------|-------------|
| DRAWN BY:     | ISMAIL    |             |
| DESIGNED BY:  | CEC       |             |
| CHECKED BY:   | CEC       |             |
| DATE:         | SCALE:    | SHEET SIZE: |
| Sen 21        | 1.100     | Δ3          |

REV.

0.00

DRAWING NO.





REF. HAZARDOUS BUILDING SCALE: 1:100 (A3)



3 SECTIONAL VIEW
REF. HAZARDOUS BUILDING SCALE: 1:100 (A3)

### REF. HAZARDOUS BUILDING SCALE : 1:100 (A3)

# ELECTRICAL LEGEND

| SYMBOLS        | LABEL | DESCRIPTION                                              |
|----------------|-------|----------------------------------------------------------|
|                | P-02  | DISTRIBUTION BOARD                                       |
| <b>+</b>       | L-02  | 1X 23W (DAY LIGHT) LED LIGHT IN RECESSED LUMINAIRE       |
| <del> </del>   | L-03  | 1X26W LED LIGHT IN SURFACE MOUNT WEATHER PROOF LUMINAIRE |
| 5              | S-03  | 2 GANG 1 WAY SWITCH, 1200mm FFL                          |
| WP WATER PROOF |       |                                                          |



4 LIGHTING PLAN
R