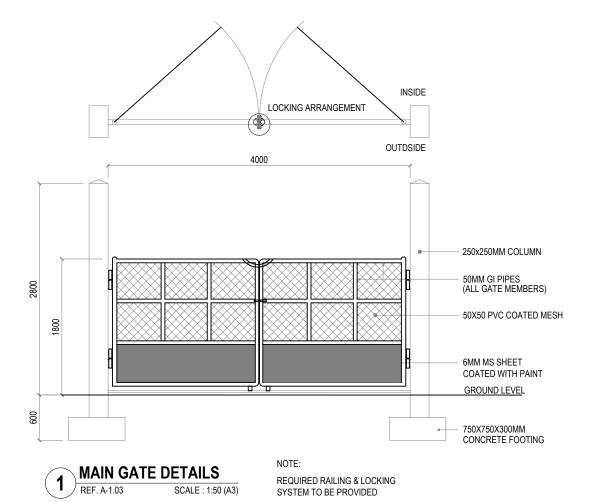

REV.

0.00

MAIN GATE SECTIONAL DETAILS

SCALE: 1:50 (A3)

REF. A-1.03

PERIMETER FENCE WALL DETAILS SCALE: 1:50 (A3)

ALL WELDS FOR THE GI MEMBERS ARE 5mm FILLET WELDS

GENERAL NOTES: