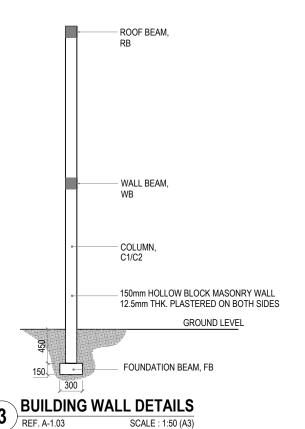

REV.

0.00

MAIN GATE SECTIONAL DETAILS

SCALE: 1:50 (A3)

REF. A-1.03

PERIMETER FENCE WALL DETAILS SCALE: 1:50 (A3)

ALL WELDS FOR THE GI MEMBERS ARE 5mm FILLET WELDS

GENERAL NOTES: