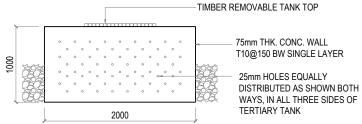

#### SECTION: A-002 REF. LEACHATE WELL SCALE: 1:50 (A3)

SORTING PLATFORM: TOPVIEW REF. XX-00 SCALE: 1:50 (A3)

**SECTION: A-001** REF. LEACHATE WELL SCALE: 1:50 (A3)

**SORTING PLATFORM: FRONT VIEW** REF. XX-00 SCALE: 1:50 (A3)

REF. XX-00 SCALE: 1:50 (A3)

**GROUND WATER WELL** REF. XX-00 SCALE: 1:50 (A3)

**RAINWATER DRAIN PIT: TOP VIEW** SCALE: 1:50 (A3)

**RAINWATER DRAIN PIT: SECTION VIEW** SCALE: 1:50 (A3)

**GENERAL NOTES:** 

specified otherwise.