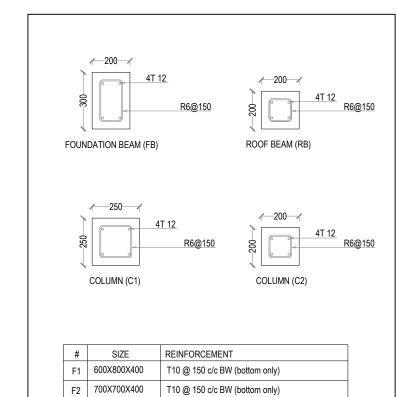

A-1.13

REV.

**FOUNDATION PLAN** 

REF. XX-00 SCALE : 1:100 (A3)

F4 500X500X300 FOUNDATION DEPTH 1.2M

F3 400X600X300

MINIMUM 50MM COVER BELOW GROUND LEVEL MINIMUM 30MM COVER ABOVE GROUND LEVEL ALL BAR BENDING & OVERLAPS AS PER ACTUAL BS STANDARD.

T10 @ 150 c/c BW (bottom only)

T10 @ 150 c/c BW (bottom only)

250 x 250MM RCC COLUMN (C1)