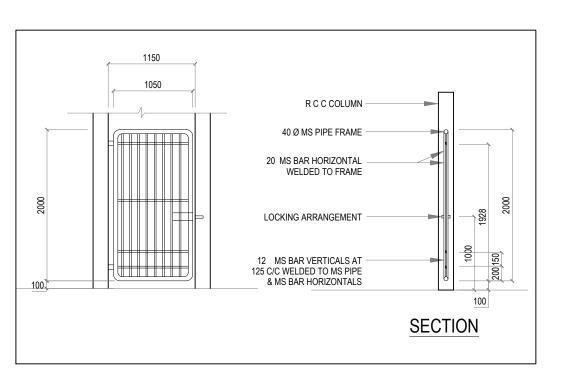

4 LIGHTING PLAN
REF. HAZARDOUS BUILDING SCALE: 1:100 (A3)

**GATE DETAILS**REF. HAZARDOUS BUILDING SCALE: 1:50 (A3)

REV.

0.00

MAIN GATE SECTIONAL DETAILS

SCALE: 1:50 (A3)

REF. A-1.03

PERIMETER FENCE WALL DETAILS SCALE: 1:50 (A3)

ALL WELDS FOR THE GI MEMBERS ARE 5mm FILLET WELDS

GENERAL NOTES: