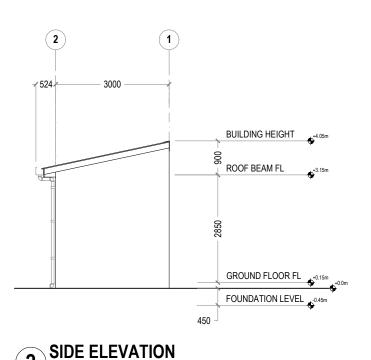

l: charter.engr@gmail.com, Mob: +(960) 782-9969

#### PHASE:

- ☐ CONCEPTUAL DESIGN☐ DESIGN DEVELOPMENT
- DESIGN APPROVAL CONSTRUCTION DOCUMENTATION
- ☐ AS-BUILT DRAWINGS

#### PROJECT:

CONSULTANCY SERVICES FOR THE ARCHITECTURAL DRAWINGS AND BILL OF QUANTITIES FOR THE PROPOSED 14 ISLANDS WMC

| CLIENT:     | MINISTRY OF ENVIRONMENT |
|-------------|-------------------------|
| LOCATION:   | SH.KOMANDOO             |
| DISCIPLINE: | ARCHITECTURAL           |

| DISCIPLINE. / | ARCHITECT | JRAL        |
|---------------|-----------|-------------|
| DRAWN BY:     | ISMAIL    |             |
| DESIGNED BY:  | CEC       |             |
| CHECKED BY:   | CEC       |             |
| DATE:         | SCALE:    | SHEET SIZE: |
| Sen 21        | 1.100     | Δ3          |

REV.

0.00

DRAWING NO.





REF. HAZARDOUS BUILDING SCALE: 1:100 (A3)



3 SECTIONAL VIEW
REF. HAZARDOUS BUILDING SCALE: 1:100 (A3)

### REF. HAZARDOUS BUILDING SCALE : 1:100 (A3)

# ELECTRICAL LEGEND

| SYMBOLS        | LABEL | DESCRIPTION                                              |
|----------------|-------|----------------------------------------------------------|
|                | P-02  | DISTRIBUTION BOARD                                       |
| <b>+</b>       | L-02  | 1X 23W (DAY LIGHT) LED LIGHT IN RECESSED LUMINAIRE       |
| <del> </del>   | L-03  | 1X26W LED LIGHT IN SURFACE MOUNT WEATHER PROOF LUMINAIRE |
| 5              | S-03  | 2 GANG 1 WAY SWITCH, 1200mm FFL                          |
| WP WATER PROOF |       |                                                          |



4 LIGHTING PLAN
REF