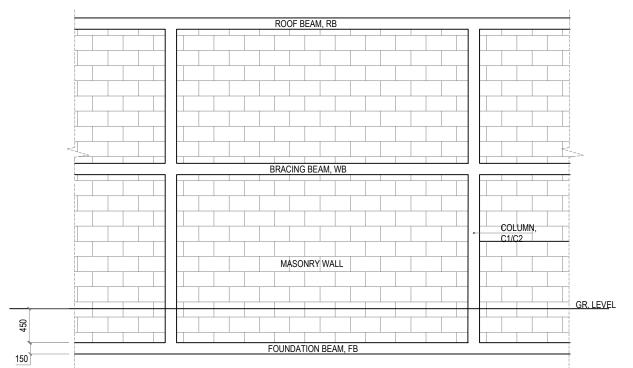

REV.

0.00

MAIN GATE SECTIONAL DETAILS

SCALE: 1:50 (A3)

REF. A-1.03

PERIMETER FENCE WALL DETAILS SCALE: 1:50 (A3)

ALL WELDS FOR THE GI MEMBERS ARE 5mm FILLET WELDS

GENERAL NOTES: