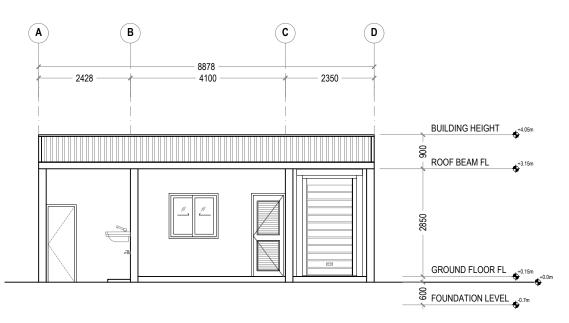

# ELEVATION VIEW REF. OFFICE BUILDING SCALE: 1:100 (A3)

## T FRONT VIEW REF. OFFICE BUILDING SCALE: 1:100 (A3)