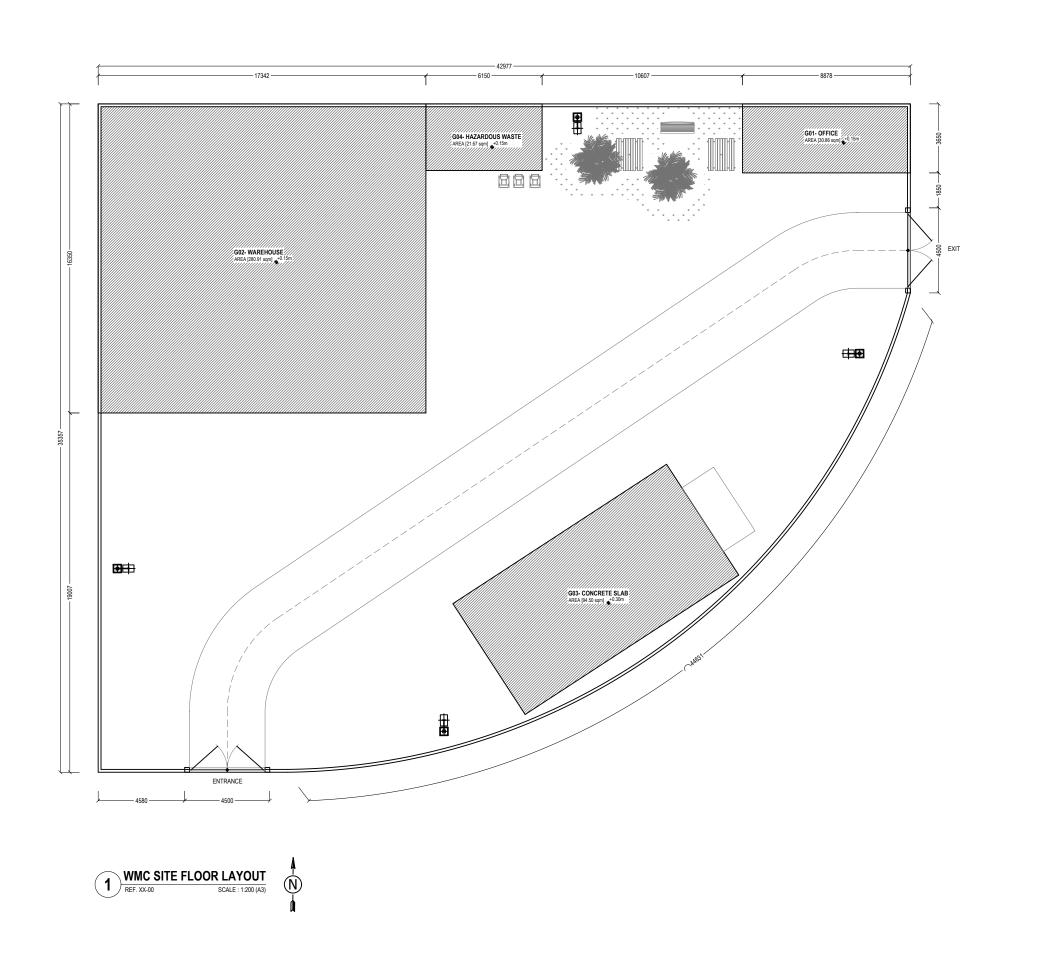

CHECKED BY: CEC DATE: SCALE: SHEET SIZE: 1:200 Sep 21 DRAWING NO. REV.

A-1.02

- All dimensions shall be verified on site
- In case of any confusion in the structural elements, the measurements given in the structural drawings has to be followed.