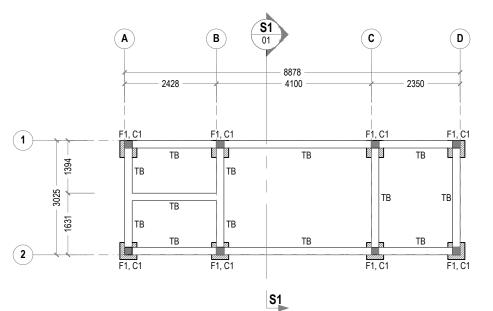

# ROOFING DETAILS REF. OFFICE BUILDING SCALE : 1:100 (A3)

FOUNDATION PLAN

REF. OFFICE BUILDING SCALE: 1:100 (A3)

GENERAL NOTES:

specified otherwise.

KEY PLAN:

All dimensions shall be verified on site before proceeding with work.
In case of any confusion in the structural elements, the measurements given in the structural drawings has to be followed.
DO NOT SCALE DRAWINGS. Work to figured dimensions.
All the dimensions given in mm, unless