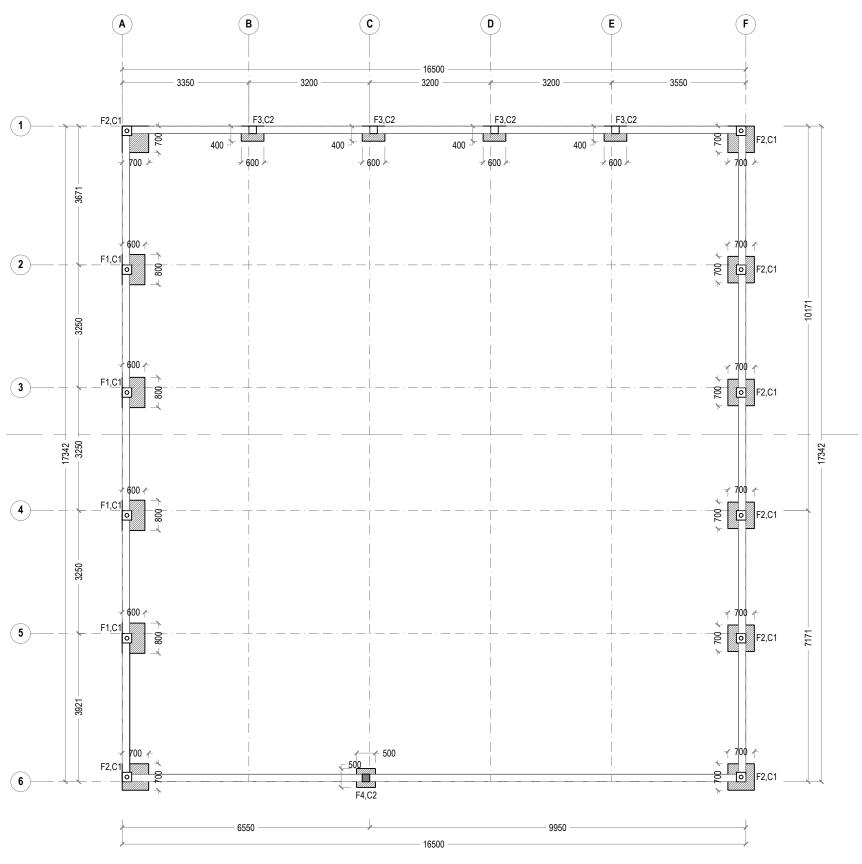

A-1.13

REV.

**FOUNDATION PLAN** 

REF. XX-00 SCALE : 1:100 (A3)

F4 500X500X300 FOUNDATION DEPTH 1.2M

F3 400X600X300

MINIMUM 50MM COVER BELOW GROUND LEVEL MINIMUM 30MM COVER ABOVE GROUND LEVEL ALL BAR BENDING & OVERLAPS AS PER ACTUAL BS STANDARD.

T10 @ 150 c/c BW (bottom only)

T10 @ 150 c/c BW (bottom only)

250 x 250MM RCC COLUMN (C1)