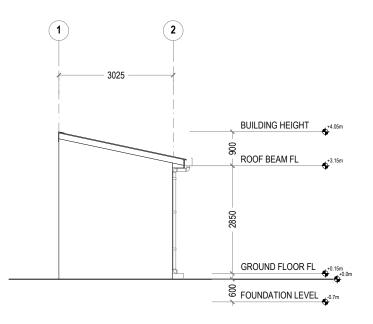

| CEC       |             |
| CHECKED BY:   | CEC       |             |
| DATE:         | SCALE:    | SHEET SIZE: |
| Sep 21        | 1:200     | A3          |
|               |           |             |

REV.

0.00

A-1.05

MMC SITE PLUMBING LAYOUT
REF. XX-00 SCALE: 1:200 (A3)



REF. OFFICE BUILDING SCALE: 1:100 (A3)

SURFACE FINISH.



# ROOFING DETAILS REF. OFFICE BUILDING SCALE : 1:100 (A3)





FOUNDATION PLAN

REF. OFFICE BUILDING SCALE: 1:100 (A3)





GENERAL NOTES:

specified otherwise.

KEY PLAN:

All dimensions shall be verified on site before proceeding with work.
In case of any confusion in the structural elements, the measurements given in the structural drawings has to be followed.
DO NOT SCALE DRAWINGS. Work to figured dimensions.
All the dimensions given in mm, unless







# ELEVATION VIEW REF. OFFICE BUILDING SCALE: 1:100 (A3)

## T FRONT VIEW REF. OFFICE BUILDING SCALE: 1:100 (A3)

# REF. OFFICE BUILDING SCALE: 1:100 (A3)

#### ELECTRICAL LEGEND

| SYMBOLS      | LABEL | DESCRIPTION                                                 |
|--------------|-------|-------------------------------------------------------------|
|              | L-01  | DIA 1200MM CEILING FAN                                      |
| <b>+</b>     | L-02  | 1X 23W (DAY LIGHT) LED LIGHT IN RECESSED LUMINAIRE          |
| <b>+</b>     | L-03  | 1X26W LED LIGHT IN SURFACE MOUNT WEATHER<br>PROOF LUMINAIRE |
|              | P-01  | SUB MAIN DISTRIBUTION BOARD                                 |
|              | P-02  | DISTRIBUTION BOARD                                          |
| ø₹R