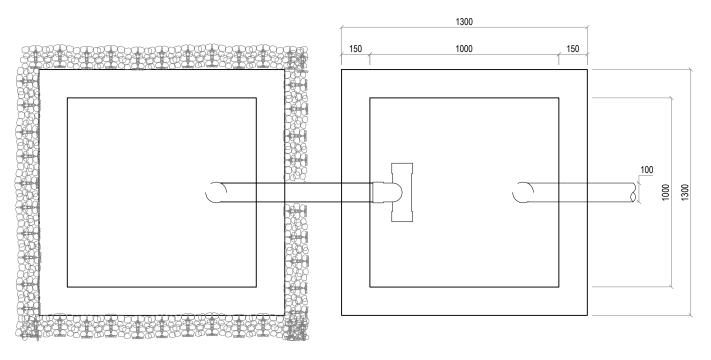

REF. XX-00 SCALE: 1:50 (A3)

**GROUND WATER WELL** REF. XX-00 SCALE: 1:50 (A3)

**RAINWATER DRAIN PIT: TOP VIEW** SCALE: 1:50 (A3)

**RAINWATER DRAIN PIT: SECTION VIEW** SCALE: 1:50 (A3)

**GENERAL NOTES:** 

specified otherwise.