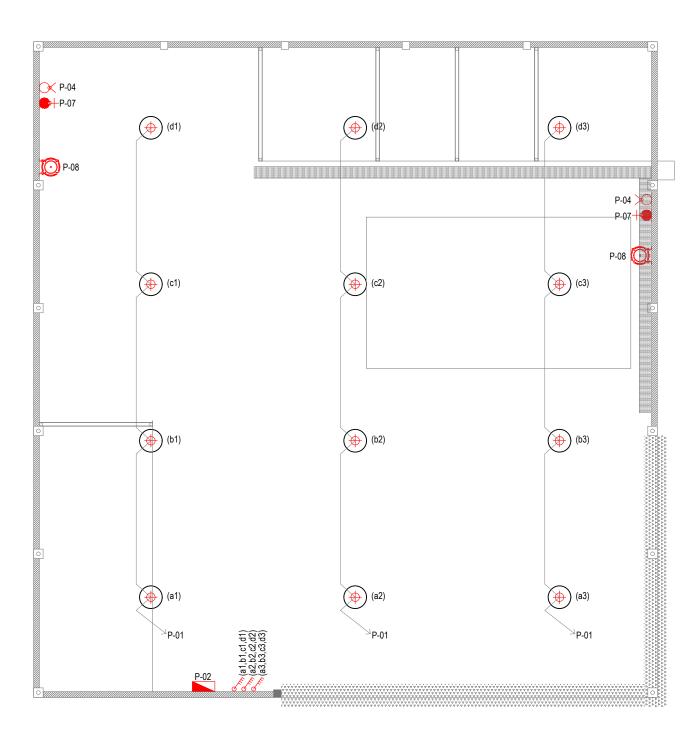

#### ELECTRICAL LEGEND

| SYMBOLS      | LABEL | DESCRIPTION                                                 |
|--------------|-------|-------------------------------------------------------------|
|              | L-01  | DIA 1200MM CEILING FAN                                      |
| <b>+</b>     | L-02  | 1X 23W (DAY LIGHT) LED LIGHT IN RECESSED LUMINAIRE          |
| <b>+</b>     | L-03  | 1X26W LED LIGHT IN SURFACE MOUNT WEATHER<br>PROOF LUMINAIRE |
|              | P-01  | SUB MAIN DISTRIBUTION BOARD                                 |
|              | P-02  | DISTRIBUTION BOARD                                          |
| ø₹R          | S-01  | FAN/LIGHT DIMMER REGULATOR                                  |
| <b>\( \)</b> | S-02  | 1 GANG 1 WAY SWITCH, 1200mm FFL                             |
| 5            | S-03  | 2 GANG 1 WAY SWITCH, 1200mm FFL                             |
| 744 - W.     | L-04  | AIR-CONDITIONING INDOOR UNIT WALL MOUNTED                   |
| CU           | L-05  | AIR-CONDITIONER OUTDOOR UNIT WALL MOUNTED                   |

| SYMBOLS            | LABEL     | DESCRIPTION                              |
|--------------------|-----------|------------------------------------------|
| ĺ≪                 | P-04      | 13A SWITCHED TWIN SOCKET, 300mm FFL      |
| <b>▶</b> +AC       | P-06      | 15A SWITCHED SOCKET, 2400mm FFL          |
| <b>-</b> +         | P-07      | 3 PHASE, 15A SWITCHED SOCKET, 1200mm FFL |
| WP W               | ATER PROC | DF                                       |
| AC AIR-CONDITIONER |           |                                          |

5 LIGHTING PLAN
REF. OFFICE BUILDING SCALE: 1:100 (A3)

6 POWER PLAN
REF. OFFICE BUILDING SCALE: 1:100 (A3)

SECTIONAL VIEW

REF. OFFICE BUILDING SCALE: 1:100 (A3)

GENERAL NOTES:

specified otherwise.

KEY PLAN:

# ELECTRICAL LEGEND

| SYMBOLS        | LABEL | DESCRIPTION                                              |
|----------------|-------|----------------------------------------------------------|
|                | P-02  | DISTRIBUTION BOARD                                       |
| <b>+</b>       | L-02  | 1X 23W (DAY LIGHT) LED LIGHT IN RECESSED LUMINAIRE       |
| <del> </del>   | L-03  | 1X26W LED LIGHT IN SURFACE MOUNT WEATHER PROOF LUMINAIRE |
| 5              | S-03  | 2 GANG 1 WAY SWITCH, 1200mm FFL                          |
| WP WATER PROOF |       |                                                          |

4 LIGHTING PLAN
REF. HAZARDOUS BUILDING SCALE: 1:100 (A3)

**GATE DETAILS**REF. HAZARDOUS BUILDING SCALE: 1:50 (A3)