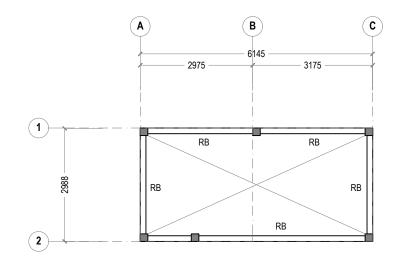

> **ROOF PLAN** REF. HAZARDOUS BUILDING SCALE: 1:100 (A3)

**FLOOR PLAN** 

REF. HAZARDOUS BUILDING SCALE: 1:100 (A3)

**ROOF BEAM PLAN** REF. HAZARDOUS BUILDING SCALE: 1:100 (A3)

**FOUNDATION PLAN** REF. HAZARDOUS BUILDING SCALE: 1:100 (A3)

REV.

0.00

DRAWING NO.

1 STRUCTURAL DETAILS
REF. WAREHOUSE SCALE : 1:20 (A3)

250 x 250MM RCC COLUMN (C1)

☐ 200 X 200MM RCC COLUMN (C2)

200 X 200 RCC BEAM (RB)

GENERAL NOTES: