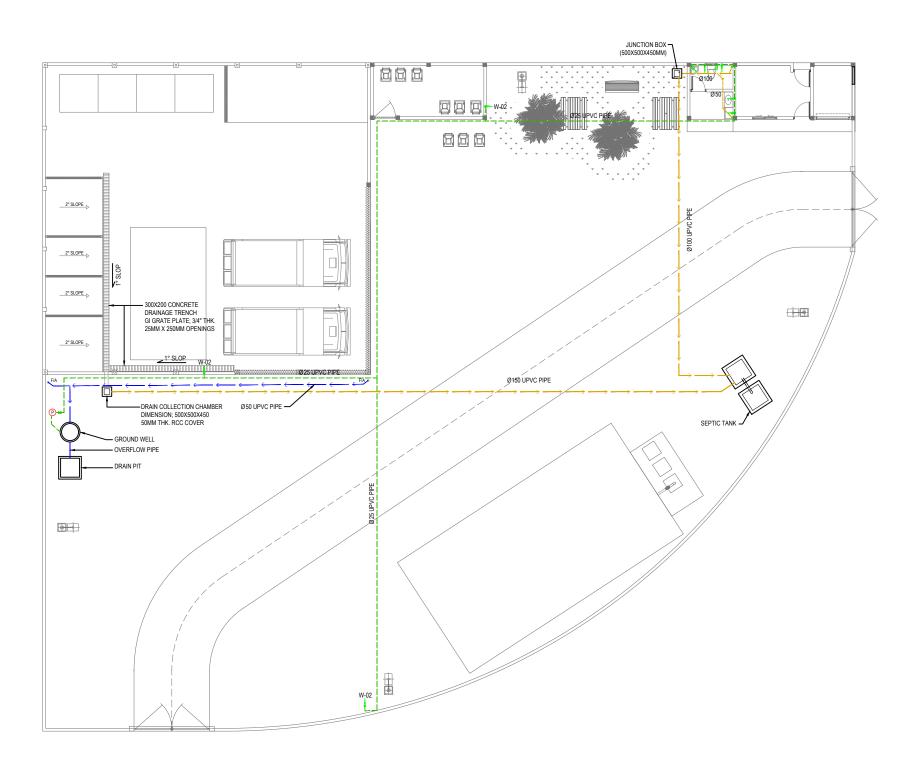

REV.

0.00

PLUMBING LEGEND

SYMBOLS LABEL DESCRIPTION P W-01 WELL WATER PUMP

→ W-02 FAUCET/TAP W-03 MUSLIM SHOWER

→ W-04 BALL VALVE

--- WASTE WATER DISPOSAL PIPE ---- RAINWATER CONVEYANCE PIPE

ALL PIPES LAID BELOW GROUND LEVEL

--- WATER SUPPLY PIPE

REV. DESCRIPTION DATE

GENERAL NOTES:

specified otherwise. KEY PLAN:

• All dimensions shall be verified on site before proceeding with work.

• In case of any confusion in the structural elements, the measurements given in the structural drawings has to be followed.

REV.

0.00

A-1.05

MMC SITE PLUMBING LAYOUT
REF. XX-00 SCALE: 1:200 (A3)

REF. OFFICE BUILDING SCALE: 1:100 (A3)

SURFACE FINISH.