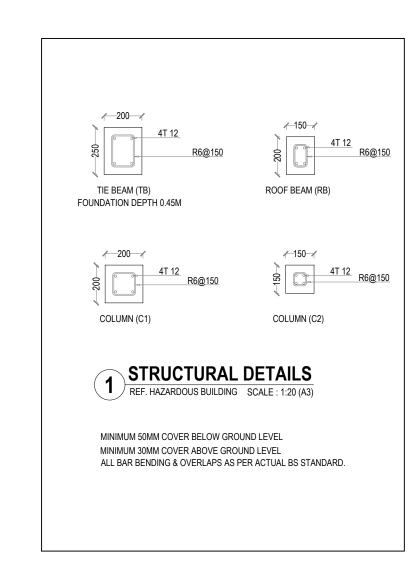

A-1.13

REV.

**FOUNDATION PLAN** 

REF. XX-00 SCALE : 1:100 (A3)

F4 500X500X300 FOUNDATION DEPTH 1.2M

F3 400X600X300

MINIMUM 50MM COVER BELOW GROUND LEVEL MINIMUM 30MM COVER ABOVE GROUND LEVEL ALL BAR BENDING & OVERLAPS AS PER ACTUAL BS STANDARD.

T10 @ 150 c/c BW (bottom only)

T10 @ 150 c/c BW (bottom only)

250 x 250MM RCC COLUMN (C1)

REV.

0.00

DRAWING NO.

1 STRUCTURAL DETAILS
REF. WAREHOUSE SCALE : 1:20 (A3)

250 x 250MM RCC COLUMN (C1)

☐ 200 X 200MM RCC COLUMN (C2)

200 X 200 RCC BEAM (RB)

GENERAL NOTES: