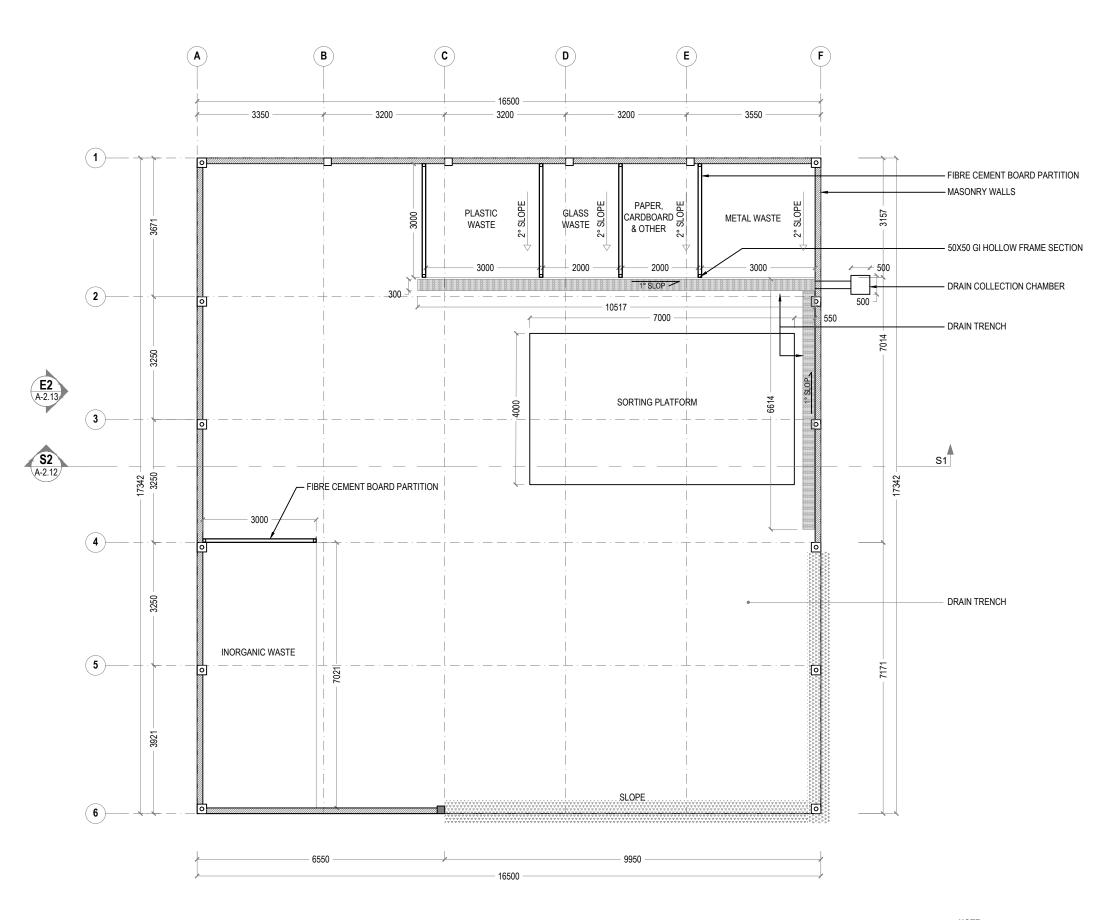

|
|             |             |
|             |             |
|             | DESCRIPTION |



- ☐ CONCEPTUAL DESIGN
- ☐ DESIGN DEVELOPMENT ■ DESIGN APPROVAL
- ☐ CONSTRUCTION DOCUMENTATION
- AS-BUILT DRAWINGS

CONSULTANCY SERVICES FOR THE ARCHITECTURAL DRAWINGS AND BILL OF **QUANTITIES FOR THE PROPOSED 14** ISLANDS WMC

CLIENT: - MINISTRY OF ENVIRONMENT

LOCATION: SH.KOMANDOO

| DISCIPLINE: ARCHITECTURAL |        |             |  |
|---------------------------|--------|-------------|--|
| DRAWN BY:                 | ISMAIL |             |  |
| DESIGNED BY:              | CEC    |             |  |
| CHECKED BY:               | CEC    |             |  |
| DATE:                     | SCALE: | SHEET SIZE: |  |
| Sep 21                    | 1:50   | A3          |  |

REV.

0.00

A-6.10



**WAREHOUSE FLOOR PLAN** SCALE: 1:100 (A3)

\_\_\_ NOTE . MASONRY WALLS UP TO ROOF BEAM LEVEL

100mm THK. 2500mm HEIGHT DRY PARTITION WALL PAINTED FINISH ON FIBRE CEMENT BOARDS FIXED AT 75x75 GI RECTANGULAR HOLLOW SECTION FRAMES

GENERAL NOTES:

- All dimensions shall be verified on site before proceeding with work.

  • In case of any confusion in the structural
- elements, the measurements given in the structural drawings has to be followed.

   DO NOT SCALE DRAWINGS. Work to
- figured dimensions.

   All the dimensions given in mm, unless specified otherwise.

KEY PLAN:

REV. DESCRIPTION DATE



Charter Engineering Company Private Limited Second floor, M.Birninee, Male', Maldives Email: charter.engr@gmail.com, Mob: +(960) 782-9969

PHASE:

- ☐ CONCEPTUAL DESIGN ☐ DESIGN DEVELOPMENT
-