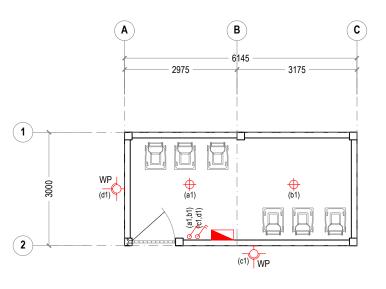

#### ELECTRICAL LEGEND

| SYMBOLS      | LABEL | DESCRIPTION                                                 |
|--------------|-------|-------------------------------------------------------------|
|              | L-01  | DIA 1200MM CEILING FAN                                      |
| <b>+</b>     | L-02  | 1X 23W (DAY LIGHT) LED LIGHT IN RECESSED LUMINAIRE          |
| <b>+</b>     | L-03  | 1X26W LED LIGHT IN SURFACE MOUNT WEATHER<br>PROOF LUMINAIRE |
|              | P-01  | SUB MAIN DISTRIBUTION BOARD                                 |
|              | P-02  | DISTRIBUTION BOARD                                          |
| ø₹R          | S-01  | FAN/LIGHT DIMMER REGULATOR                                  |
| <b>\( \)</b> | S-02  | 1 GANG 1 WAY SWITCH, 1200mm FFL                             |
| 5            | S-03  | 2 GANG 1 WAY SWITCH, 1200mm FFL                             |
| 744 - W.     | L-04  | AIR-CONDITIONING INDOOR UNIT WALL MOUNTED                   |
| CU           | L-05  | AIR-CONDITIONER OUTDOOR UNIT WALL MOUNTED                   |

| SYMBOLS            | LABEL     | DESCRIPTION                              |
|--------------------|-----------|------------------------------------------|
| ĺ≪                 | P-04      | 13A SWITCHED TWIN SOCKET, 300mm FFL      |
| <b>▶</b> +AC       | P-06      | 15A SWITCHED SOCKET, 2400mm FFL          |
| <b>-</b> +         | P-07      | 3 PHASE, 15A SWITCHED SOCKET, 1200mm FFL |
| WP W               | ATER PROC | DF                                       |
| AC AIR-CONDITIONER |           |                                          |

# ELECTRICAL LEGEND

| SYMBOLS        | LABEL | DESCRIPTION                                              |
|----------------|-------|----------------------------------------------------------|
|                | P-02  | DISTRIBUTION BOARD                                       |
| <b>+</b>       | L-02  | 1X 23W (DAY LIGHT) LED LIGHT IN RECESSED LUMINAIRE       |
| <del> </del>   | L-03  | 1X26W LED LIGHT IN SURFACE MOUNT WEATHER PROOF LUMINAIRE |
| 5              | S-03  | 2 GANG 1 WAY SWITCH, 1200mm FFL                          |
| WP WATER PROOF |       |                                                          |