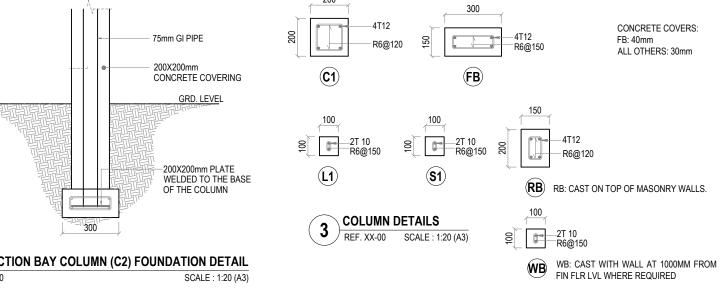

A-1.13

REV.

**FOUNDATION PLAN** 

REF. XX-00 SCALE : 1:100 (A3)

F4 500X500X300 FOUNDATION DEPTH 1.2M

F3 400X600X300

MINIMUM 50MM COVER BELOW GROUND LEVEL MINIMUM 30MM COVER ABOVE GROUND LEVEL ALL BAR BENDING & OVERLAPS AS PER ACTUAL BS STANDARD.

T10 @ 150 c/c BW (bottom only)

T10 @ 150 c/c BW (bottom only)

250 x 250MM RCC COLUMN (C1)

REV.

0.00

DRAWING NO.

1 STRUCTURAL DETAILS
REF. WAREHOUSE SCALE : 1:20 (A3)

250 x 250MM RCC COLUMN (C1)

☐ 200 X 200MM RCC COLUMN (C2)

200 X 200 RCC BEAM (RB)

GENERAL NOTES: