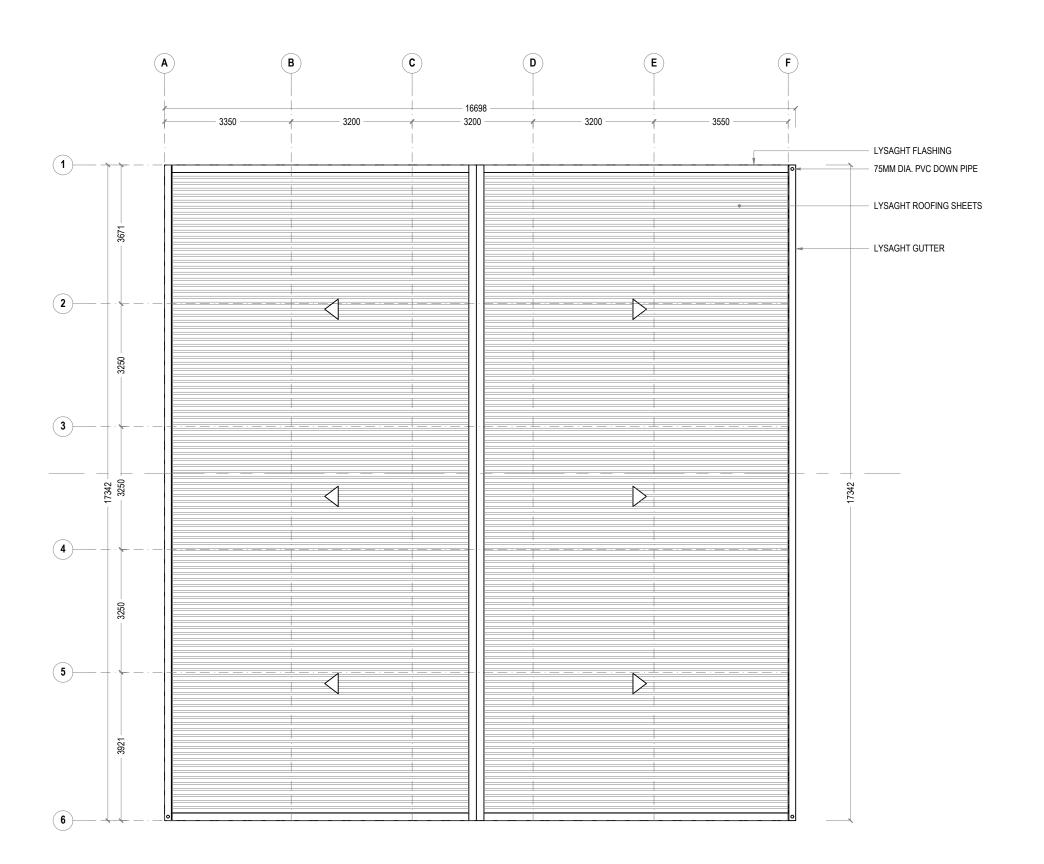

REV.

0.00

**WAREHOUSE ROOF PLAN** SCALE: 1:100 (A3) GENERAL NOTES:

- All dimensions shall be verified on site
- All dimensions shall be verified on site before proceeding with work.
  In case of any confusion in the structural elements, the measurements given in the structural drawings has to be followed.
  DO NOT SCALE DRAWINGS. Work to figured dimensions.
  All the dimensions given in mm, unless specified otherwise.