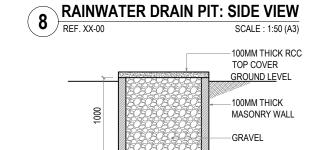

REF. XX-00 SCALE: 1:50 (A3)

**GROUND WATER WELL** REF. XX-00 SCALE: 1:50 (A3)

**RAINWATER DRAIN PIT: TOP VIEW** SCALE: 1:50 (A3)

**RAINWATER DRAIN PIT: SECTION VIEW** SCALE: 1:50 (A3)

**GENERAL NOTES:** 

specified otherwise.