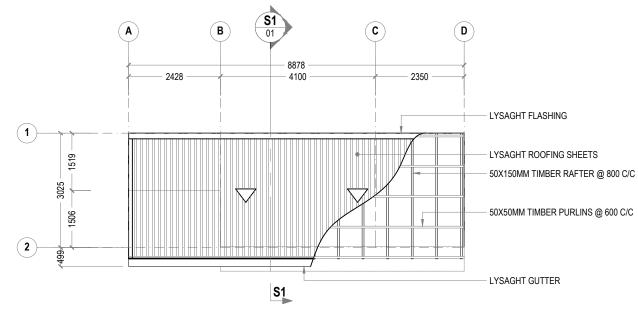

# ROOFING DETAILS REF. OFFICE BUILDING SCALE : 1:100 (A3)

FOUNDATION PLAN

REF. OFFICE BUILDING SCALE: 1:100 (A3)

GENERAL NOTES:

specified otherwise.

KEY PLAN:

All dimensions shall be verified on site before proceeding with work.
In case of any confusion in the structural elements, the measurements given in the structural drawings has to be followed.
DO NOT SCALE DRAWINGS. Work to figured dimensions.
All the dimensions given in mm, unless

REV.

0.00

DRAWING NO.

A-1.07

0 100 200

MASONRY WALL. PAINTED ON SMOOTHENED PLASTERED SURFACE FINISH.

(**B**) (C)  $(\mathbf{A})$ 2975 - 3175 LYSAGHT FLASHING 1 LYSAGHT ROOFING SHEETS 50X150MM TIMBER RAFTER @ 800 C/C 50X50MM TIMBER PURLINS @ 600 C/C 2 524 LYSAGHT GUTTER