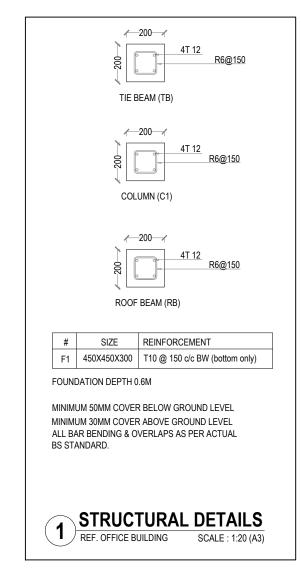

# ROOFING DETAILS REF. OFFICE BUILDING SCALE : 1:100 (A3)

FOUNDATION PLAN

REF. OFFICE BUILDING SCALE: 1:100 (A3)

GENERAL NOTES:

specified otherwise.

KEY PLAN:

All dimensions shall be verified on site before proceeding with work.
In case of any confusion in the structural elements, the measurements given in the structural drawings has to be followed.
DO NOT SCALE DRAWINGS. Work to figured dimensions.
All the dimensions given in mm, unless