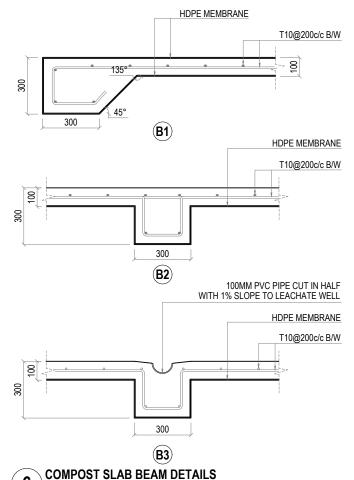

☐ CONSTRUCTION DOCUMENTATION AS-BUILT DRAWINGS

PROJECT:

CONSULTANCY SERVICES FOR THE ARCHITECTURAL DRAWINGS AND BILL OF QUANTITIES FOR THE PROPOSED 14 ISLANDS WMC

CLIENT: - MINISTRY OF ENVIRONMENT LOCATION: SH.KOMANDOO

|                     |        | <u> </u>    |
|---------------------|--------|-------------|
| DISCIPLINE: DETAILS |        |             |
| DRAWN BY:           | ISMAIL |             |
| DESIGNED BY:        | CEC    |             |
| CHECKED BY:         | CEC    |             |
| DATE:               | SCALE: | SHEET SIZE: |
| Sep 21              | 1:50   | A3          |

DRAWING NO. REV. A-5.20



 $\bigcirc$ 153

300

300X300X1050mm

CONC. FOOTING

GRD. LEVEL

200X200mm PLATE WELDED TO THE BASE OF THE COLUMN



PARAMETER FENCE WALL FOUNDATION DETAIL 1 REF. XX-00





before proceeding with work.

• In case of any confusion in the structural elements, the measurements given in the structural drawings has to be followed. • DO NOT SCALE DRAWINGS. Work to figured dimensions. • All the dimensions given in mm, unless

All dimensions shall be verified on site

KEY PLAN:

specified otherwise.

GENERAL NOTES:





Charter Engineering Company Private Limited Second floor, M.Biminee, Male', Maldives Email: charter.engr@gmail.com, Mob: +(960) 782-9969

PHASE:

CONCEPTUAL DESIGN ☐ DESIGN DEVELOPMENT

■ DESIGN APPROVAL ☐ CONSTRUCTION DOCUMENTATION

AS-BUILT DRAWINGS

PROJECT:

CONSULTANCY SERVICES FOR THE ARCHITECTURAL DRAWINGS AND BILL OF QUANTITIES FOR THE PROPOSED 14 ISLANDS WMC

CLIENT: - MINISTRY OF ENVIRONMENT LOCATION: SH.KOMANDOO

|               |