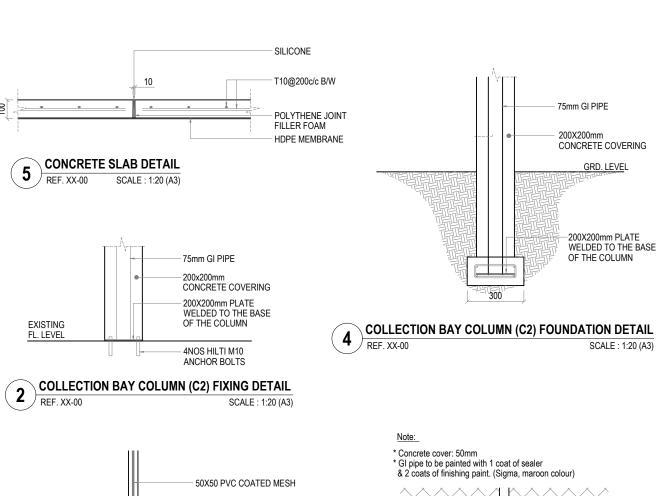

REV.

0.00

MAIN GATE SECTIONAL DETAILS

SCALE: 1:50 (A3)

REF. A-1.03

PERIMETER FENCE WALL DETAILS SCALE: 1:50 (A3)

ALL WELDS FOR THE GI MEMBERS ARE 5mm FILLET WELDS

GENERAL NOTES:

DRAWING NO. REV. A-5.20

 $\bigcirc$ 153

300

300X300X1050mm

CONC. FOOTING

GRD. LEVEL

200X200mm PLATE WELDED TO THE BASE OF THE COLUMN

PARAMETER FENCE WALL FOUNDATION DETAIL 1 REF. XX-00