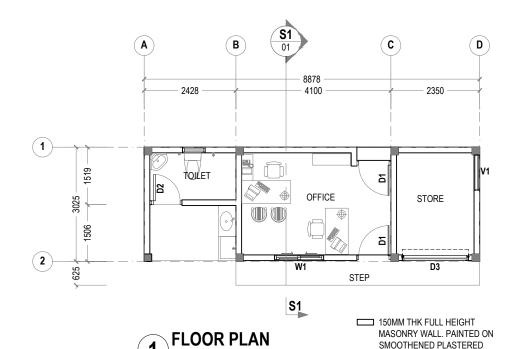

# ROOFING DETAILS REF. OFFICE BUILDING SCALE : 1:100 (A3)

FOUNDATION PLAN

REF. OFFICE BUILDING SCALE: 1:100 (A3)

GENERAL NOTES:

specified otherwise.

KEY PLAN:

All dimensions shall be verified on site before proceeding with work.
In case of any confusion in the structural elements, the measurements given in the structural drawings has to be followed.
DO NOT SCALE DRAWINGS. Work to figured dimensions.
All the dimensions given in mm, unless