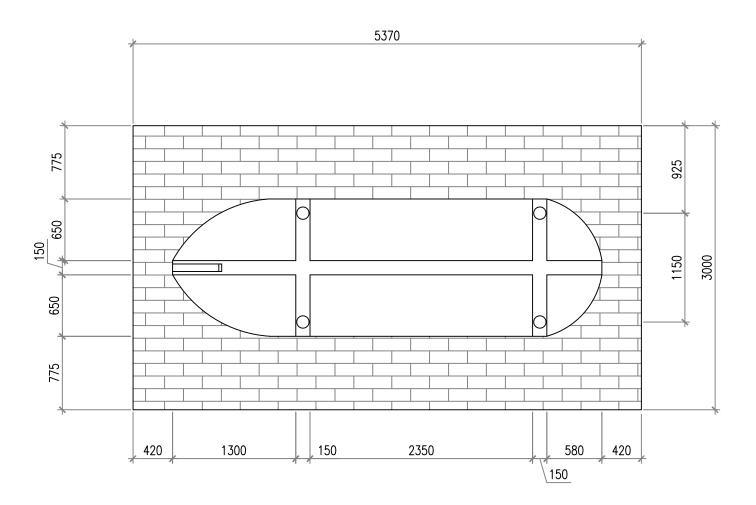

| PROJECT                          | DESIGNER   |         |
|----------------------------------|------------|---------|
| HIMMAFUSHI FISH CUTTING PLATFORM | HASAN INAN | PAGE NO |

NOTE :

Tiles which is used wooden pattern tiles

| PROJECT                          | DESIGNER   |         |
|----------------------------------|------------|---------|
| HIMMAFUSHI FISH CUTTING PLATFORM | HASAN INAN | PAGE NO |