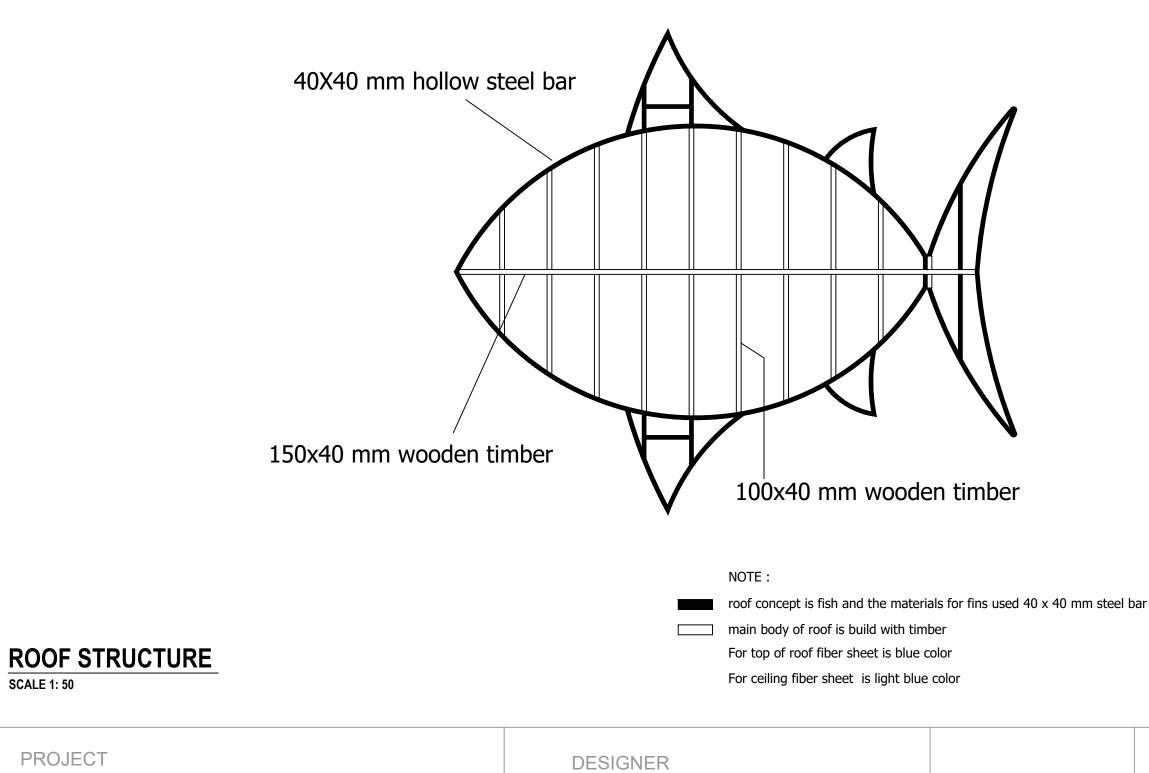

| PROJECT                          | DESIGNER   |         |
|----------------------------------|------------|---------|
| HIMMAFUSHI FISH CUTTING PLATFORM | HASAN INAN | PAGE NO |

ROOFING FIBER SHEET THICKNESS OF 3 MM

Roof slope angle  $15^{\circ}$ 

|                                  | DESIGNER   |         |
|----------------------------------|------------|---------|
| HIMMAFUSHI FISH CUTTING PLATFORM | HASAN INAN | PAGE NO |