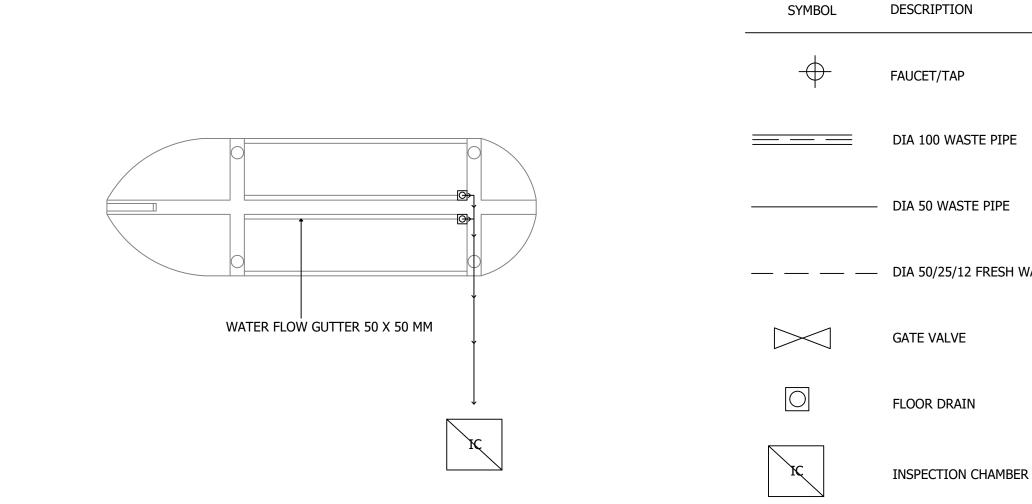

### SAVAGE LAYOUT

SCALE 1: 50

| PROJECT                          | DESIGNER   |         |
|----------------------------------|------------|---------|
| HIMMAFUSHI FISH CUTTING PLATFORM | HASAN INAN | PAGE NO |

DIA 50/25/12 FRESH WATER SUPPLY

DESCRIPTION

FAUCET/TAP QTY 6

DIA 100 WASTE PIPE

DIA 50 WASTE PIPE

DIA 50/25/12 FRESH WATER SUPPLY

FLOOR DRAIN QTY 2

INSPECTION CHAMBER

ELASTIC WATER PIPE