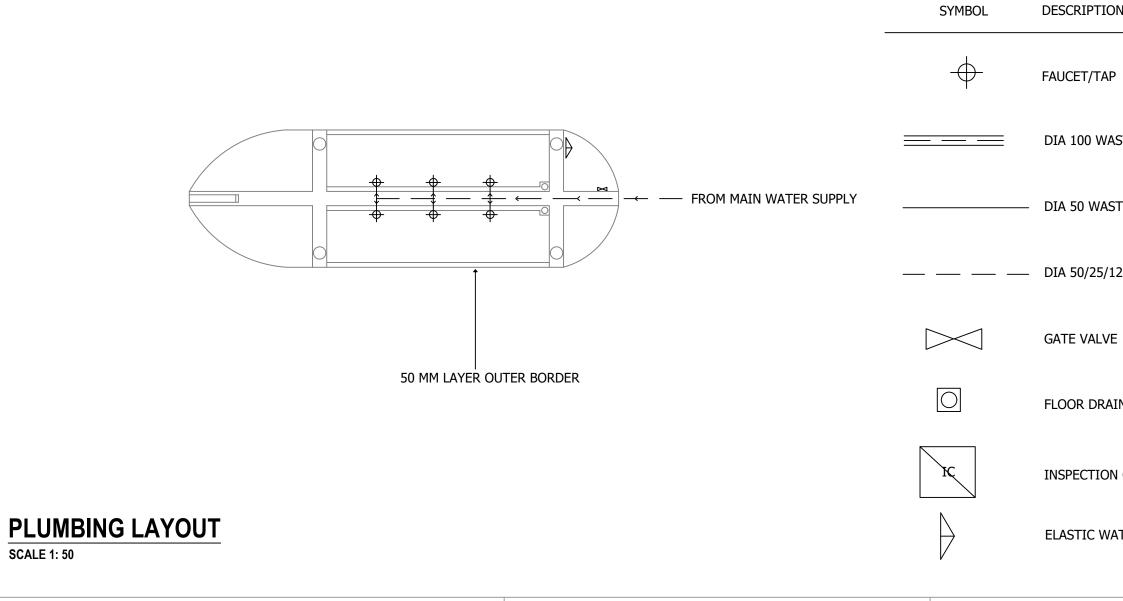

DIA 50/25/12 FRESH WATER SUPPLY

#### PLUMBING LEGEND

| PROJECT                          | DESIGNER   |         |
|----------------------------------|------------|---------|
| HIMMAFUSHI FISH CUTTING PLATFORM | HASAN INAN | PAGE NO |

SCALE 1: 50

DESCRIPTION

FAUCET/TAP QTY 6

DIA 100 WASTE PIPE

DIA 50 WASTE PIPE

DIA 50/25/12 FRESH WATER SUPPLY

FLOOR DRAIN QTY 2

INSPECTION CHAMBER

ELASTIC WATER PIPE