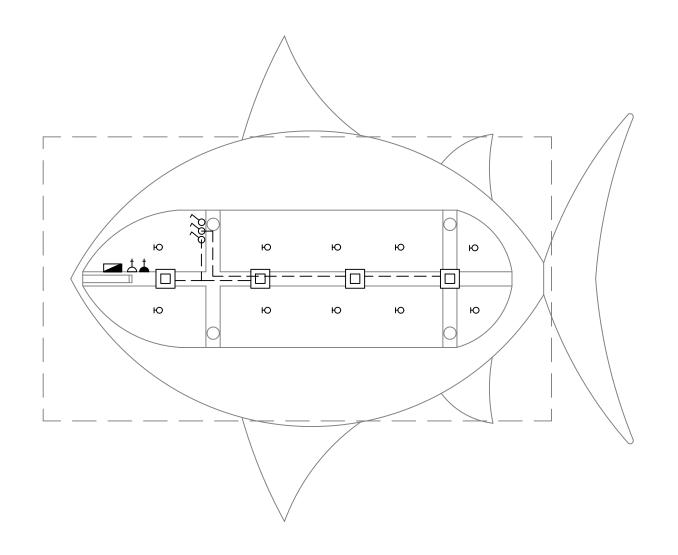

# ELECTRIC LAYOUT

SCALE 1: 50

| PROJECT                          | DESIGNER   |         |
|----------------------------------|------------|---------|
| HIMMAFUSHI FISH CUTTING PLATFORM | HASAN INAN | PAGE NO |

NOTE : WATER PROOF SPOT LIGHT QUANTITY IS 18