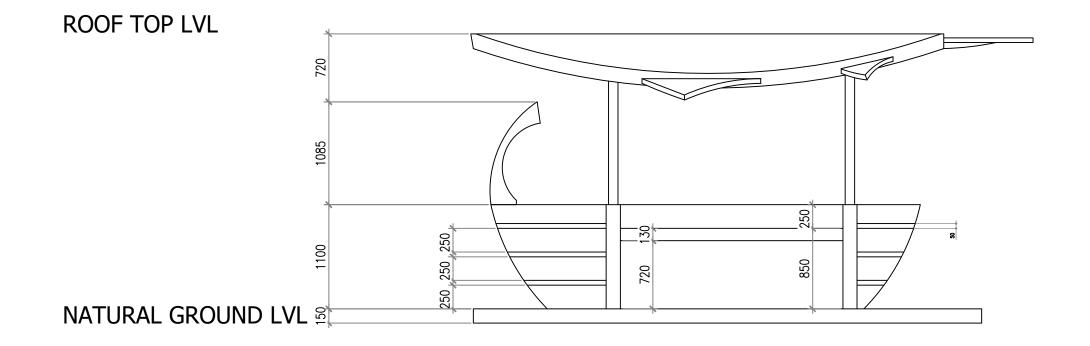

#### SIDE VIEW SCALE 1: 50

| PROJECT                          | DESIGNER   |         |
|----------------------------------|------------|---------|
| HIMMAFUSHI FISH CUTTING PLATFORM | HASAN INAN | PAGE NO |