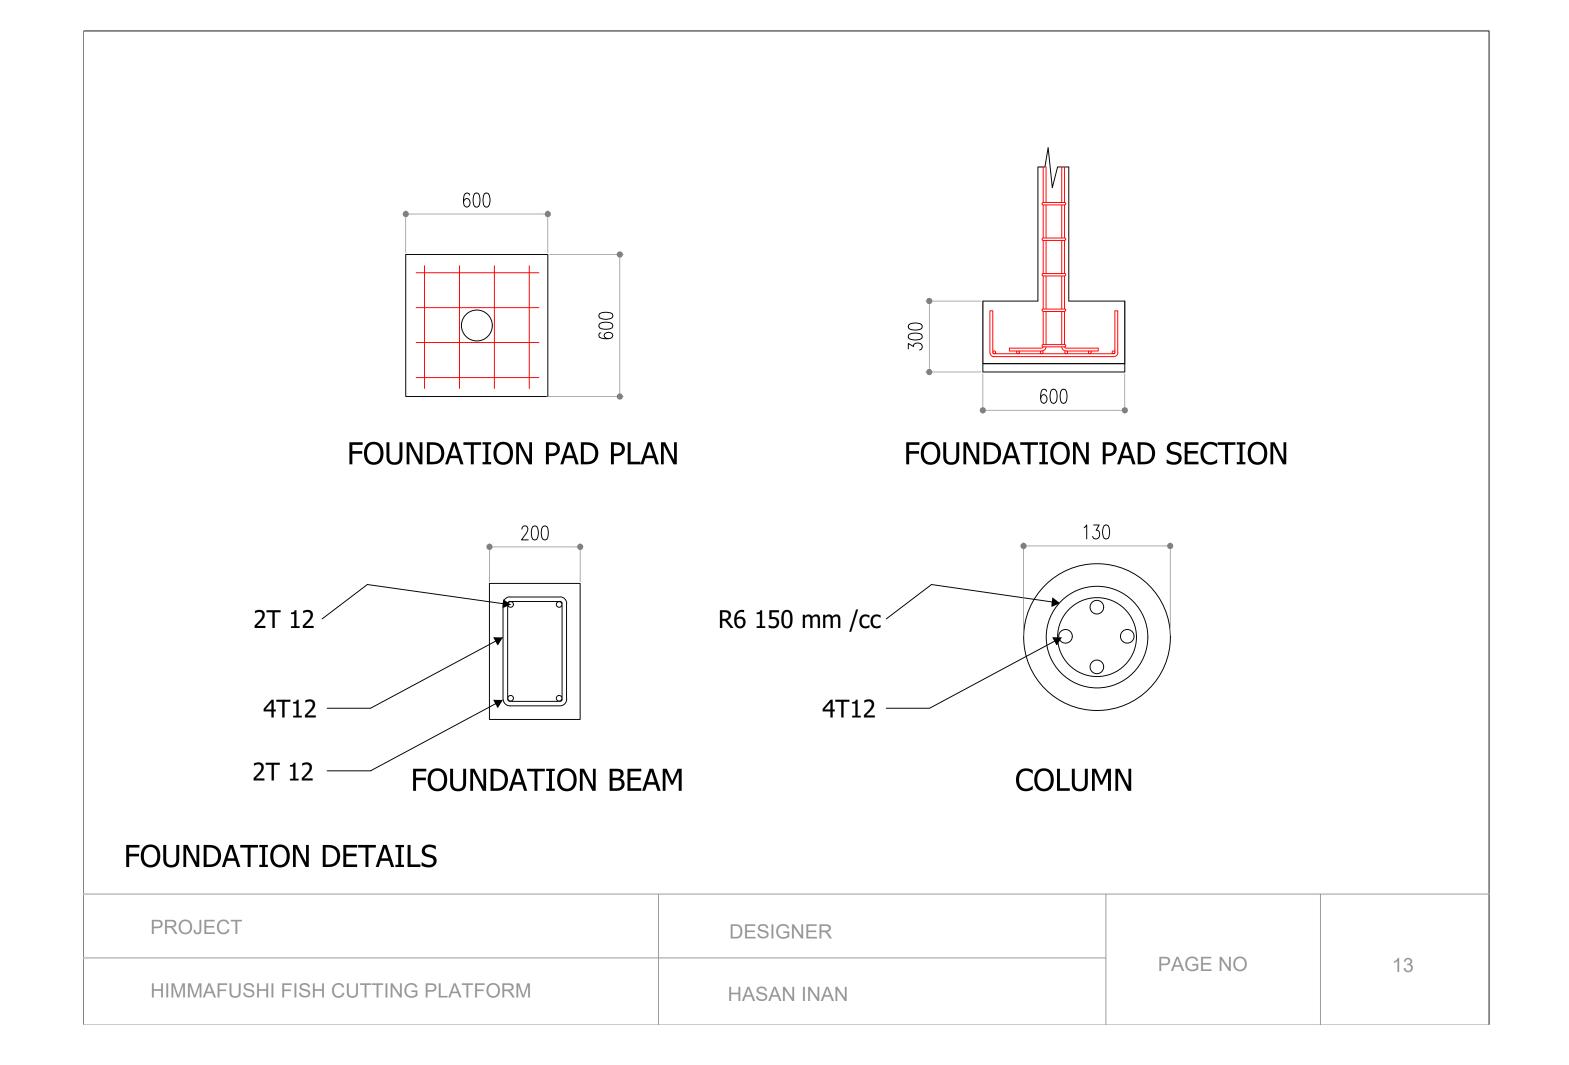

### FOUNDATION PLAN

SCALE 1: 50

| PROJECT                          | DESIGNER   |         |
|----------------------------------|------------|---------|
| HIMMAFUSHI FISH CUTTING PLATFORM | HASAN INAN | PAGE NO |