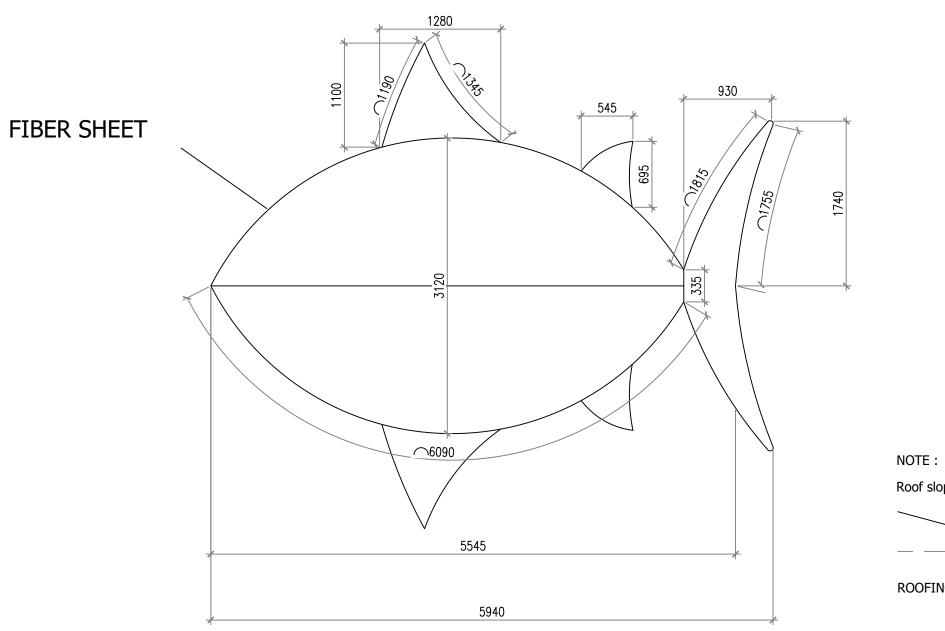

| PROJECT                          | DESIGNER   |         |
|----------------------------------|------------|---------|
| HIMMAFUSHI FISH CUTTING PLATFORM | HASAN INAN | PAGE NO |

ROOFING FIBER SHEET THICKNESS OF 3 MM

Roof slope angle  $15^{\circ}$ 

|                                  | DESIGNER   |         |
|----------------------------------|------------|---------|
| HIMMAFUSHI FISH CUTTING PLATFORM | HASAN INAN | PAGE NO |