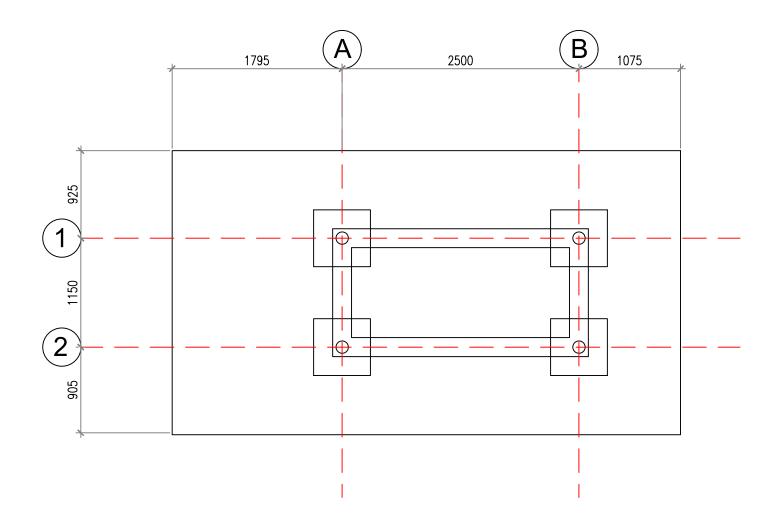

### FOUNDATION PLAN

SCALE 1: 50

| PROJECT                          | DESIGNER   |         |
|----------------------------------|------------|---------|
| HIMMAFUSHI FISH CUTTING PLATFORM | HASAN INAN | PAGE NO |