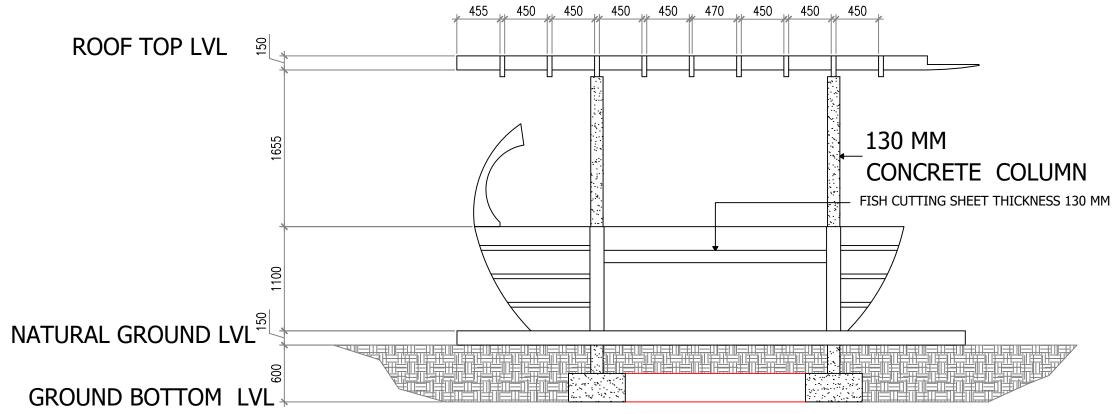

#### SIDE VIEW SCALE 1: 50

| PROJECT                          | DESIGNER   |         |
|----------------------------------|------------|---------|
| HIMMAFUSHI FISH CUTTING PLATFORM | HASAN INAN | PAGE NO |

THICKNESS IS 80 MM CONCRETE