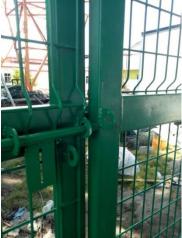

## **FENCING PANEL**

| Metal Type      | All the fence part should be produced from Galvanized Steel                                |    |
|-----------------|--------------------------------------------------------------------------------------------|----|
| Frame Finishing | hot dipped galvanized + PVC coating                                                        |    |
| Color           | RAL 6005 green                                                                             | 72 |
| Fence Panel     | Height: 2.0m<br>width: 2.5m<br>Wire diameter: 5mm                                          |    |
| Post Type       | Square post (SHS)<br>80mm x 80mm x 2.0mm (for gate)<br>60mm x 60mm x 2.0mm (for elsewhere) |    |