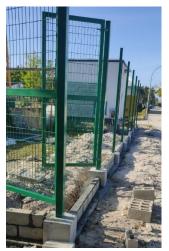

## **FENCING PANEL**

| Metal Type      | All the fence part should be produced from Galvanized Steel                                |    |
|-----------------|--------------------------------------------------------------------------------------------|----|
| Frame Finishing | hot dipped galvanized + PVC coating                                                        |    |
| Color           | RAL 6005 green                                                                             | 72 |
| Fence Panel     | Height: 2.0m<br>width: 2.5m<br>Wire diameter: 5mm                                          |    |
| Post Type       | Square post (SHS)<br>80mm x 80mm x 2.0mm (for gate)<br>60mm x 60mm x 2.0mm (for elsewhere) |    |