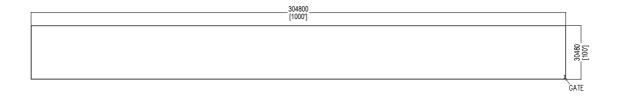

PLOT A: 304800mm X 30480mm (1000ft x 1000ft)

PLOT B: 121920mm X 76200mm (400ft x 250ft)

PLOT A: 152400mm X 60960mm (500ft x 200ft)