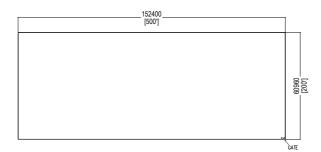

PLOT A: 304800mm X 30480mm (1000ft x 1000ft)

PLOT B: 121920mm X 76200mm (400ft x 250ft)

PLOT A: 152400mm X 60960mm (500ft x 200ft)