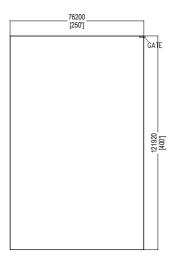

PLOT A: 304800mm X 30480mm (1000ft x 1000ft)

PLOT B: 121920mm X 76200mm (400ft x 250ft)

PLOT A: 152400mm X 60960mm (500ft x 200ft)