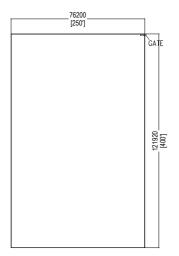

PLOT B: 121920mm X 76200mm (400ft x 250ft)

PLOT A: 152400mm X 60960mm (500ft x 200ft)