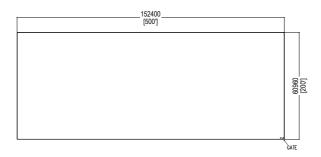

PLOT B: 121920mm X 76200mm (400ft x 250ft)

PLOT A: 152400mm X 60960mm (500ft x 200ft)