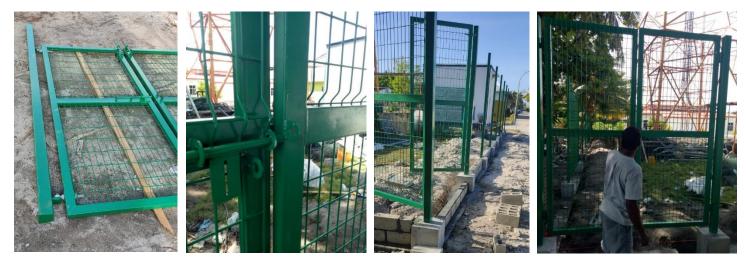

## FENCING PANEL

| Metal Type      | All the fence part should be produced from<br>Galvanized Steel |                                                                                                                                                                                                                                                                                                                                                                                                                                                                                                                                                                                                                                                                                                                                                                                                                                                                                                                                                                                                                                                                                                                                                                                                                                                                                                                                                                                                                                                                                                                                                                                                                                                                                                                                                                                                                                                                                                                                                                                                                                                                                                                                |
|-----------------|----------------------------------------------------------------|--------------------------------------------------------------------------------------------------------------------------------------------------------------------------------------------------------------------------------------------------------------------------------------------------------------------------------------------------------------------------------------------------------------------------------------------------------------------------------------------------------------------------------------------------------------------------------------------------------------------------------------------------------------------------------------------------------------------------------------------------------------------------------------------------------------------------------------------------------------------------------------------------------------------------------------------------------------------------------------------------------------------------------------------------------------------------------------------------------------------------------------------------------------------------------------------------------------------------------------------------------------------------------------------------------------------------------------------------------------------------------------------------------------------------------------------------------------------------------------------------------------------------------------------------------------------------------------------------------------------------------------------------------------------------------------------------------------------------------------------------------------------------------------------------------------------------------------------------------------------------------------------------------------------------------------------------------------------------------------------------------------------------------------------------------------------------------------------------------------------------------|
| Frame Finishing | hot dipped galvanized + PVC coating                            |                                                                                                                                                                                                                                                                                                                                                                                                                                                                                                                                                                                                                                                                                                                                                                                                                                                                                                                                                                                                                                                                                                                                                                                                                                                                                                                                                                                                                                                                                                                                                                                                                                                                                                                                                                                                                                                                                                                                                                                                                                                                                                                                |
| Color           | RAL 6005 green                                                 | The second secon |
| Fence Panel     | Height: 2.0m                                                   |                                                                                                                                                                                                                                                                                                                                                                                                                                                                                                                                                                                                                                                                                                                                                                                                                                                                                                                                                                                                                                                                                                                                                                                                                                                                                                                                                                                                                                                                                                                                                                                                                                                                                                                                                                                                                                                                                                                                                                                                                                                                                                                                |
|                 | width: 2.5m                                                    |                                                                                                                                                                                                                                                                                                                                                                                                                                                                                                                                                                                                                                                                                                                                                                                                                                                                                                                                                                                                                                                                                                                                                                                                                                                                                                                                                                                                                                                                                                                                                                                                                                                                                                                                                                                                                                                                                                                                                                                                                                                                                                                                |
|                 | Wire diameter: 5mm                                             |                                                                                                                                                                                                                                                                                                                                                                                                                                                                                                                                                                                                                                                                                                                                                                                                                                                                                                                                                                                                                                                                                                                                                                                                                                                                                                                                                                                                                                                                                                                                                                                                                                                                                                                                                                                                                                                                                                                                                                                                                                                                                                                                |
| Post Type       | Square post (SHS)                                              |                                                                                                                                                                                                                                                                                                                                                                                                                                                                                                                                                                                                                                                                                                                                                                                                                                                                                                                                                                                                                                                                                                                                                                                                                                                                                                                                                                                                                                                                                                                                                                                                                                                                                                                                                                                                                                                                                                                                                                                                                                                                                                                                |
|                 | 80mm x 80mm x 2.0mm (for gate)                                 |                                                                                                                                                                                                                                                                                                                                                                                                                                                                                                                                                                                                                                                                                                                                                                                                                                                                                                                                                                                                                                                                                                                                                                                                                                                                                                                                                                                                                                                                                                                                                                                                                                                                                                                                                                                                                                                                                                                                                                                                                                                                                                                                |
|                 | 60mm x 60mm x 2.0mm (for elsewhere)                            |                                                                                                                                                                                                                                                                                                                                                                                                                                                                                                                                                                                                                                                                                                                                                                                                                                                                                                                                                                                                                                                                                                                                                                                                                                                                                                                                                                                                                                                                                                                                                                                                                                                                                                                                                                                                                                                                                                                                                                                                                                                                                                                                |

## > A 15 feet gate panels as per the picture should be included.

The supplier should provide the BOQ of all items for each plot design given below

PLOT A: 304800mm X 30480mm (1000ft x 1000ft)

304800 [1000]