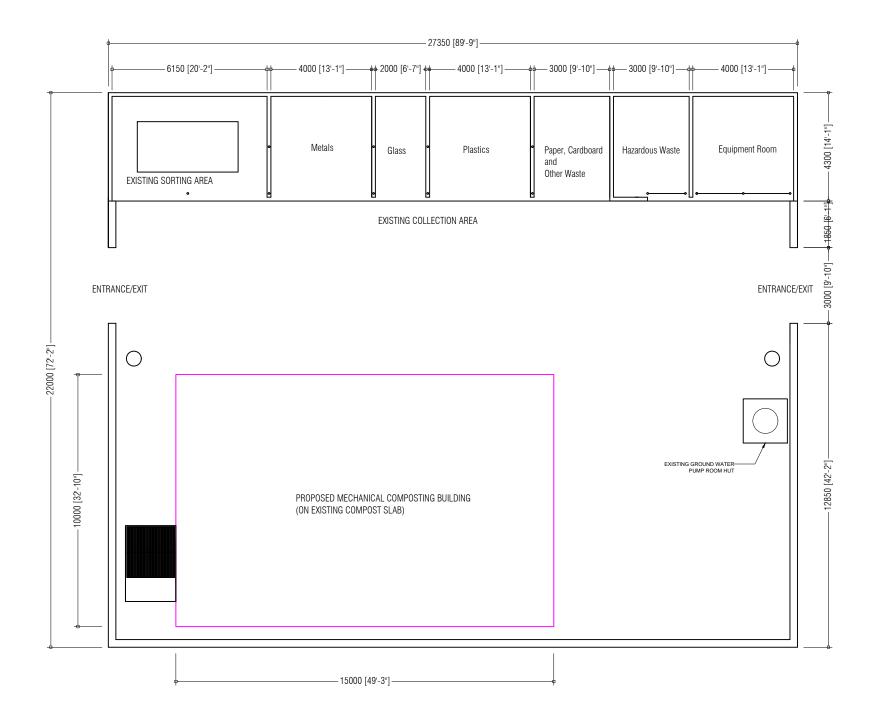

| PREPARED BY                                                                                                                                                                  | PROJECT                                        | DESIGN BY           |   |
|------------------------------------------------------------------------------------------------------------------------------------------------------------------------------|------------------------------------------------|---------------------|---|
| MCEP<br>MINISTRY OF ENVIRONMENT<br>GREEN BUILDING, HANDHUVAREE HIGUN,<br>MAAFANNU, MALE' (20392), REPUBLIC OF MALDIVES,<br>TEL: +960-3018431, +960-3018300, FAX: +960-328301 | CONSTRUCTION OF MECHANICAL COMPOSTING BUILDING |                     |   |
|                                                                                                                                                                              | DH.RINBUDHOO                                   |                     |   |
|                                                                                                                                                                              | TITLE                                          | STRUCTURE BY        |   |
|                                                                                                                                                                              | FLOOR PLAN                                     |                     |   |
|                                                                                                                                                                              | CLIENT DEPARTMENT                              | DRAWN BY            |   |
|                                                                                                                                                                              | WMPC DEPARTMENT                                | AFRAZ               |   |
|                                                                                                                                                                              | PAPER SIZE A3                                  | SCALE 1:150         |   |
|                                                                                                                                                                              | PAGE NO. 01                                    | DWG NO. CBRINB-A1-0 | 1 |
|                                                                                                                                                                              |                                                | DATE 05.10.2020     |   |