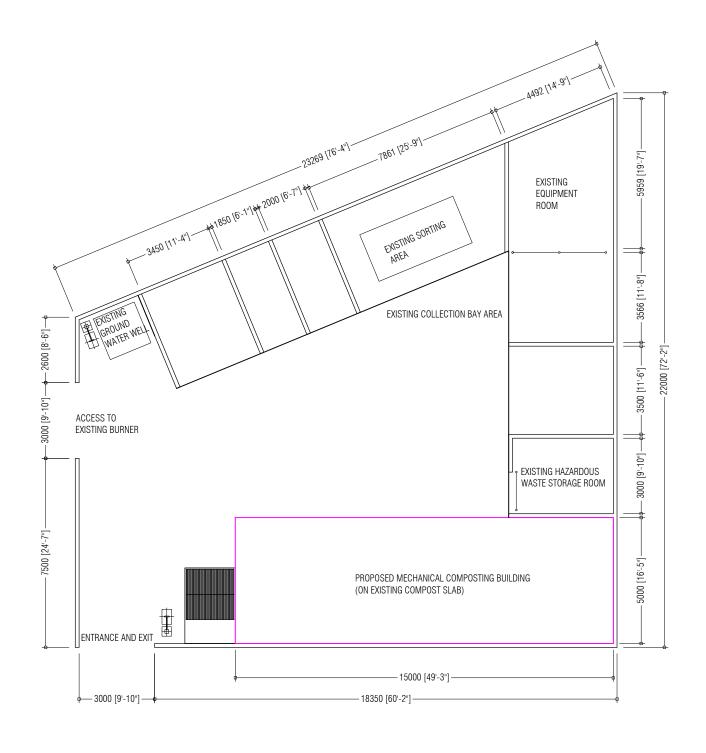

| PREPARED BY                                                                                                                         | PROJECT                                                    | DESIGN BY         |              |  |
|-------------------------------------------------------------------------------------------------------------------------------------|------------------------------------------------------------|-------------------|--------------|--|
|                                                                                                                                     | CONSTRUCTION OF MECHANICAL COMPOSTING BUILDING F.MAGOODHOO |                   |              |  |
| MCEP MINISTRY OF ENVIRONMENT                                                                                                        | TITLE<br>FLOOR PLAN                                        | STRUCTURE BY      |              |  |
| GREEN BUILDING, HANDHUVAREE HIGUN, MAAFANNU, MALE' (20392), REPUBLIC OF MALDIVES, TEL: +960-3018431, +960-3018300, FAX: +960-328301 | CLIENT DEPARTMENT WMPC DEPARTMENT                          | DRAWN BY<br>AFRAZ |              |  |
|                                                                                                                                     | PAPER SIZE A3                                              | SCALE             | 1:150        |  |
|                                                                                                                                     | PAGE NO. 01                                                | DWG NO.           | CBMAGO-A1-01 |  |
|                                                                                                                                     |                                                            | DATE              | 05.10.2020   |  |