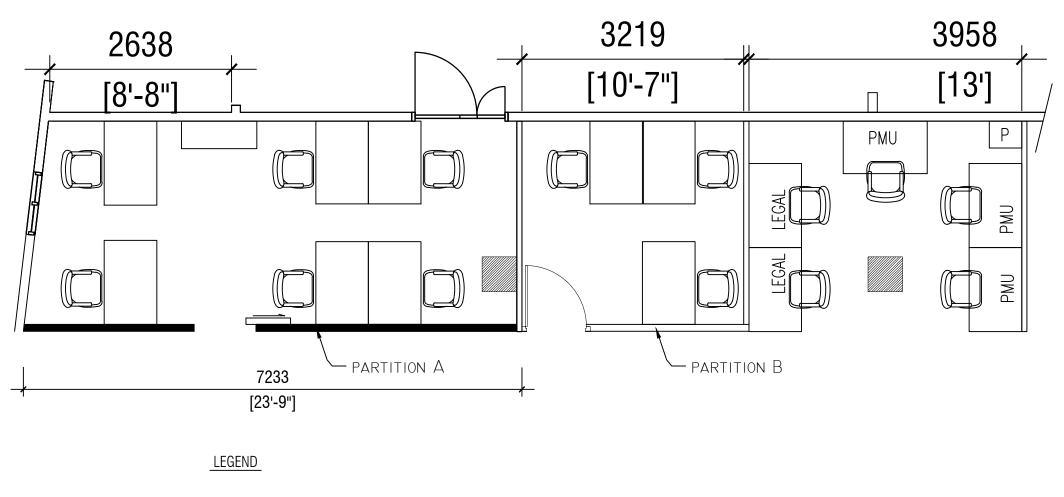

Partition to be removed

New partition

**REVISED LAYOUT** 

GENERAL NOTE: ALL DIMENSIONS SHALL BE VERIFIED ON SITE BEFORE EXECUTION REVISIONS NO: DESCRIPTION DATE DATE: 15.11.2022 PROJECT NAME: REFURBISHMENT OF SED OFFICE LOCATION: MINISTRY OF ECONOMIC DEVELOPMENT, VELAANAAGE IITH FLOOR CLIENT: MINISTRY OF ECONOMIC DEVELOPMENT DRAWING NO: A-1.01 PREPARED BY: