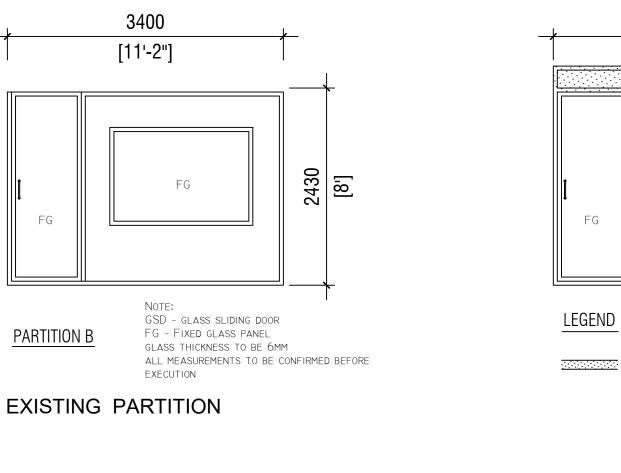

•

PARTITION B

GLASS THICKNESS TO BE 6MM ALL MEASUREMENTS TO BE CONFIRMED BEFORE EXECUTION

**REVISED PARTITION UP TO CEILING HEIGHT** 

| GENERAL NOTE:<br>• ALL DIMENSIONS SHALL BE VERIFIED ON<br>SITE BEFORE EXECUTION |             |      |  |
|---------------------------------------------------------------------------------|-------------|------|--|
|                                                                                 | REVISIONS   |      |  |
| NO:                                                                             | DESCRIPTION | DATE |  |
|                                                                                 |             |      |  |
|                                                                                 |             |      |  |
|                                                                                 |             |      |  |
| DATE: 15.11.2022                                                                |             |      |  |
| PROJECT NAME:<br>REFURBISHMENT OF SED OFFICE                                    |             |      |  |
| LOCATION:<br>MINISTRY OF ECONOMIC DEVELOPMENT,<br>VELAANAAGE IITH FLOOR         |             |      |  |
| CLIENT:<br>MINISTRY OF ECONOMIC DEVELOPMENT                                     |             |      |  |
| DRAWING NO:<br>A-I.03                                                           |             |      |  |
| PREPARED BY:                                                                    |             |      |  |
|                                                                                 |             |      |  |