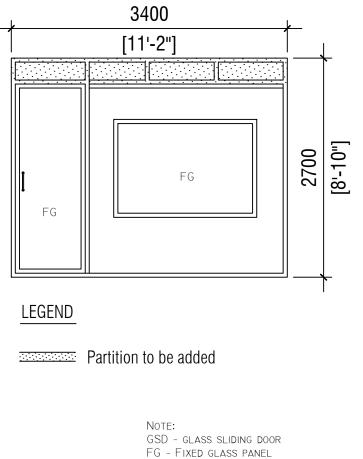

•

PARTITION B

GLASS THICKNESS TO BE 6MM ALL MEASUREMENTS TO BE CONFIRMED BEFORE EXECUTION

**REVISED PARTITION UP TO CEILING HEIGHT** 

| GENERAL NOTE:<br>• ALL DIMENSIONS SHALL BE VERIFIED ON<br>SITE BEFORE EXECUTION |             |      |  |
|---------------------------------------------------------------------------------|-------------|------|--|
|                                                                                 | REVISIONS   |      |  |
| NO:                                                                             | DESCRIPTION | DATE |  |
|                                                                                 |             |      |  |
|                                                                                 |             |      |  |
|                                                                                 |             |      |  |
| DATE: 15.11.2022                                                                |             |      |  |
| PROJECT NAME:<br>REFURBISHMENT OF SED OFFICE                                    |             |      |  |
| LOCATION:<br>MINISTRY OF ECONOMIC DEVELOPMENT,<br>VELAANAAGE IITH FLOOR         |             |      |  |
| CLIENT:<br>MINISTRY OF ECONOMIC DEVELOPMENT                                     |             |      |  |
| DRAWING NO:<br>A-I.03                                                           |             |      |  |
| PREPARED BY:                                                                    |             |      |  |
|                                                                                 |             |      |  |