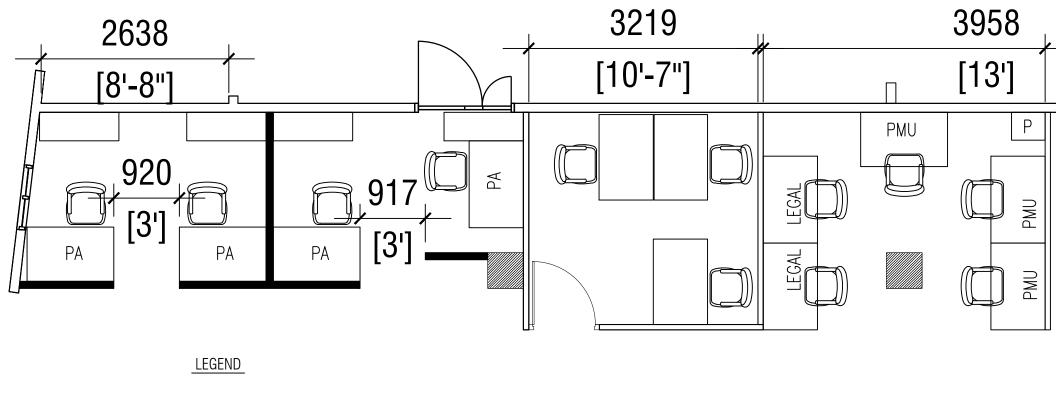

## EXISTNG LAYOUT

| GENERAL NOTE:<br>• ALL DIMENSIONS SHALL BE VERIFIED ON<br>SITE BEFORE EXECUTION |             |      |  |
|---------------------------------------------------------------------------------|-------------|------|--|
|                                                                                 | REVISIONS   |      |  |
| NO:                                                                             | DESCRIPTION | DATE |  |
|                                                                                 |             |      |  |
|                                                                                 |             |      |  |
|                                                                                 |             |      |  |
| DATE: 15.11.2022                                                                |             |      |  |
| PROJECT NAME:<br>REFURBISHMENT OF SED OFFICE                                    |             |      |  |
| LOCATION:<br>MINISTRY OF ECONOMIC DEVELOPMENT,<br>VELAANAAGE IITH FLOOR         |             |      |  |
| CLIENT:<br>MINISTRY OF ECONOMIC DEVELOPMENT                                     |             |      |  |
| DRAWING NO:<br>A-I.00                                                           |             |      |  |
| PREPARED BY:                                                                    |             |      |  |
|                                                                                 |             |      |  |