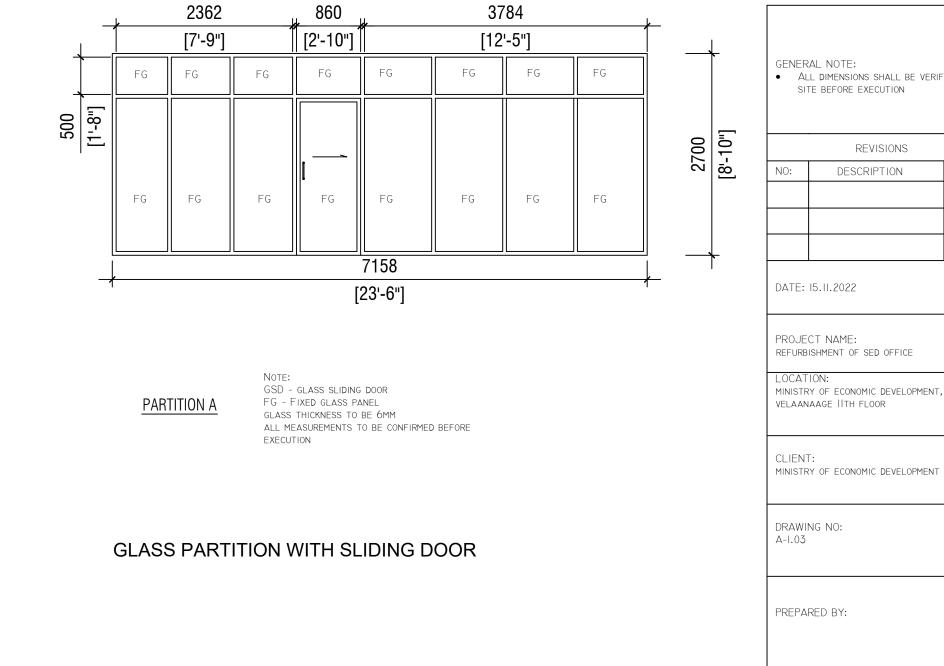

•

PARTITION B

GLASS THICKNESS TO BE 6MM ALL MEASUREMENTS TO BE CONFIRMED BEFORE EXECUTION

**REVISED PARTITION UP TO CEILING HEIGHT** 

| GENERAL NOTE:<br>• ALL DIMENSIONS SHALL BE VERIFIED ON<br>SITE BEFORE EXECUTION |             |      |  |
|---------------------------------------------------------------------------------|-------------|------|--|
|                                                                                 | REVISIONS   |      |  |
| NO:                                                                             | DESCRIPTION | DATE |  |
|                                                                                 |             |      |  |
|                                                                                 |             |      |  |
|                                                                                 |             |      |  |
| DATE: 15.11.2022                                                                |             |      |  |
| PROJECT NAME:<br>REFURBISHMENT OF SED OFFICE                                    |             |      |  |
| LOCATION:<br>MINISTRY OF ECONOMIC DEVELOPMENT,<br>VELAANAAGE IITH FLOOR         |             |      |  |
| CLIENT:<br>MINISTRY OF ECONOMIC DEVELOPMENT                                     |             |      |  |
| DRAWING NO:<br>A-I.03                                                           |             |      |  |
| PREPARED BY:                                                                    |             |      |  |
|                                                                                 |             |      |  |