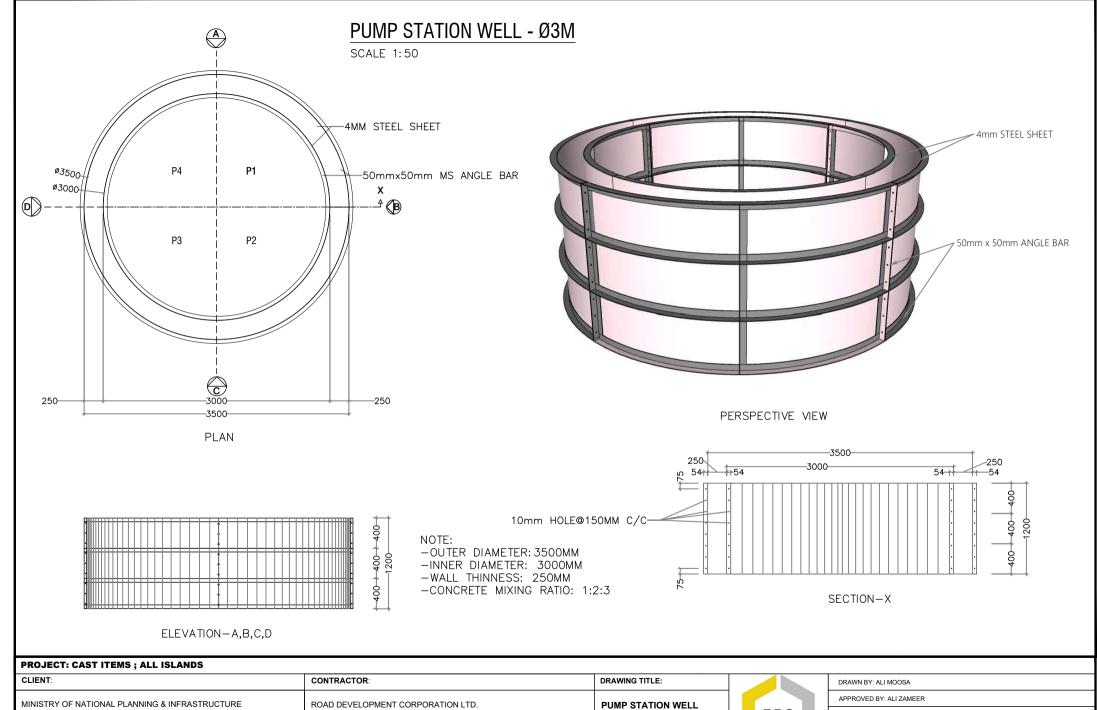

|  | OJECT: CAST ITEMS; ALL ISLANDS                                                              |                                   |                        |           |                         |                |  |
|--|---------------------------------------------------------------------------------------------|-----------------------------------|------------------------|-----------|-------------------------|----------------|--|
|  | CLIENT:                                                                                     | CONTRACTOR:                       | DRAWING TITLE:         |           | DRAWN BY: ALI MOOSA     |                |  |
|  | MINISTRY OF NATIONAL PLANNING & INFRASTRUCTURE                                              | ROAD DEVELOPMENT CORPORATION LTD. | PUMP STATION WELL (3M) |           | APPROVED BY: ALI ZAMEER |                |  |
|  | AMEENEE MAGU, MALE' REPUBLIC OF MALDIVES  ORCHID MAGU, MAAFANNU, MALE' REPUBLIC OF MALDIVES | ORCHID MAGU,<br>MAAFANNU, MALE'   |                        | RDC       | PROJECT NO:             |                |  |
|  |                                                                                             |                                   |                        | C 1020/15 | DRAWING NO: 01          |                |  |
|  |                                                                                             | REPUBLIC OF IVIALDIVES            |                        |           | SCALE: 1:50             | DATE: DEC 2022 |  |