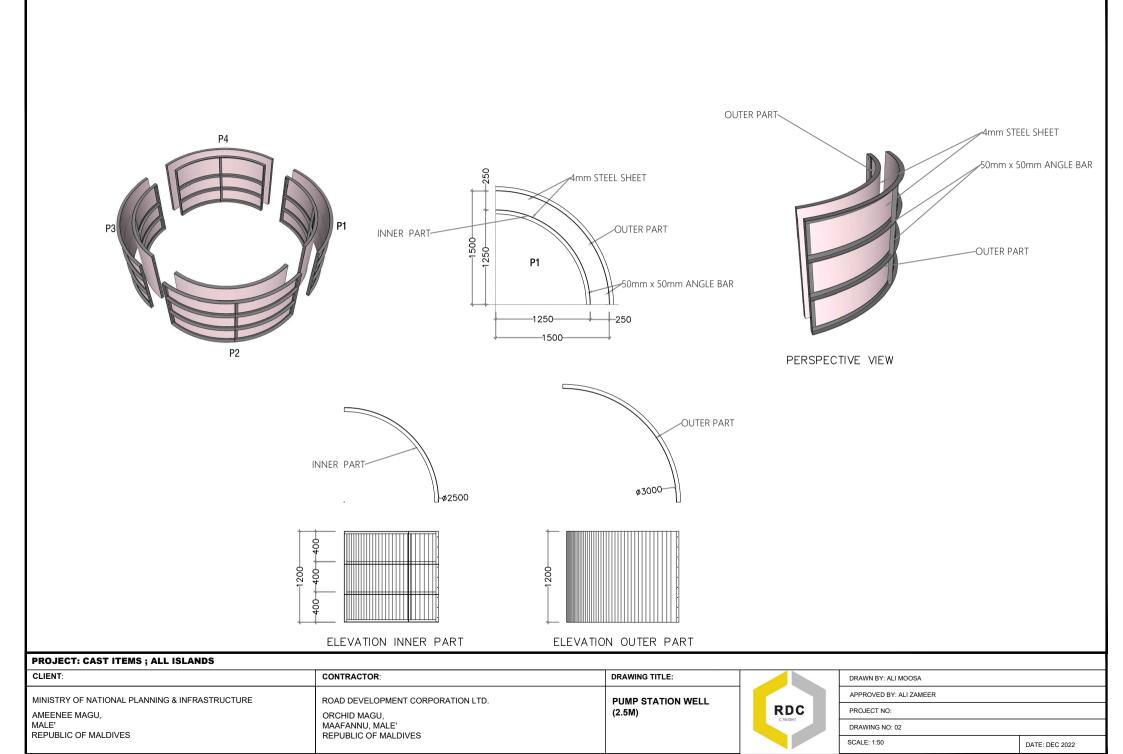

|     | PROJECT: CAST TIEMS ; ALL ISLANDS |                                                                                     |                             |            |                         |                |
|-----|-----------------------------------|-------------------------------------------------------------------------------------|-----------------------------|------------|-------------------------|----------------|
| Ī   | CLIENT:                           | CONTRACTOR:                                                                         | DRAWING TITLE:              |            | DRAWN BY: ALI MOOSA     |                |
|     | MEENEE MAGU,                      | ROAD DEVELOPMENT CORPORATION LTD. ORCHID MAGU, MAAFANNU, MALE' REPUBLIC OF MALDIVES | PUMP STATION WELL<br>(3.5M) |            | APPROVED BY: ALI ZAMEER |                |
|     |                                   |                                                                                     |                             | RDC        | PROJECT NO:             |                |
|     |                                   |                                                                                     |                             | C 1028a01F | DRAWING NO: 02          |                |
| KER |                                   |                                                                                     |                             |            | SCALE: 1:50             | DATE: DEC 2022 |