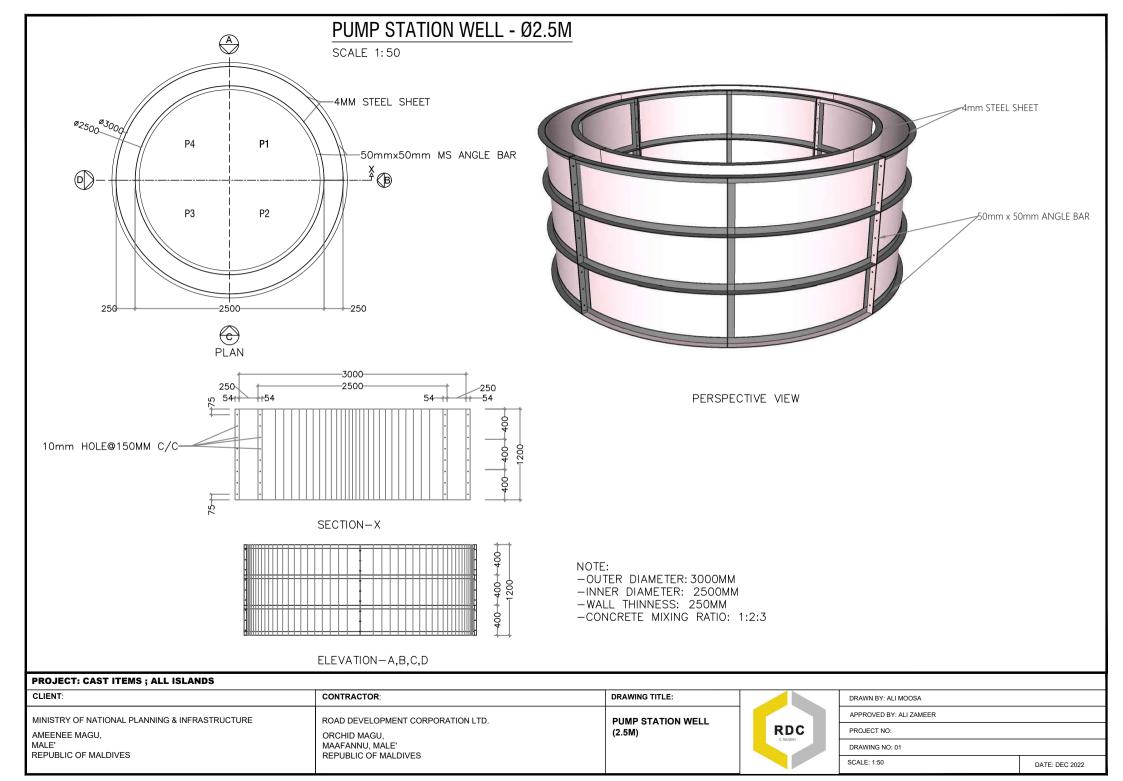

|     | PROJECT: CAST TIEMS ; ALL ISLANDS |                                                                                     |                             |            |                         |                |
|-----|-----------------------------------|-------------------------------------------------------------------------------------|-----------------------------|------------|-------------------------|----------------|
| Ī   | CLIENT:                           | CONTRACTOR:                                                                         | DRAWING TITLE:              |            | DRAWN BY: ALI MOOSA     |                |
|     | MEENEE MAGU,                      | ROAD DEVELOPMENT CORPORATION LTD. ORCHID MAGU, MAAFANNU, MALE' REPUBLIC OF MALDIVES | PUMP STATION WELL<br>(3.5M) |            | APPROVED BY: ALI ZAMEER |                |
|     |                                   |                                                                                     |                             | RDC        | PROJECT NO:             |                |
|     |                                   |                                                                                     |                             | C 1028a01F | DRAWING NO: 02          |                |
| KER |                                   |                                                                                     |                             |            | SCALE: 1:50             | DATE: DEC 2022 |