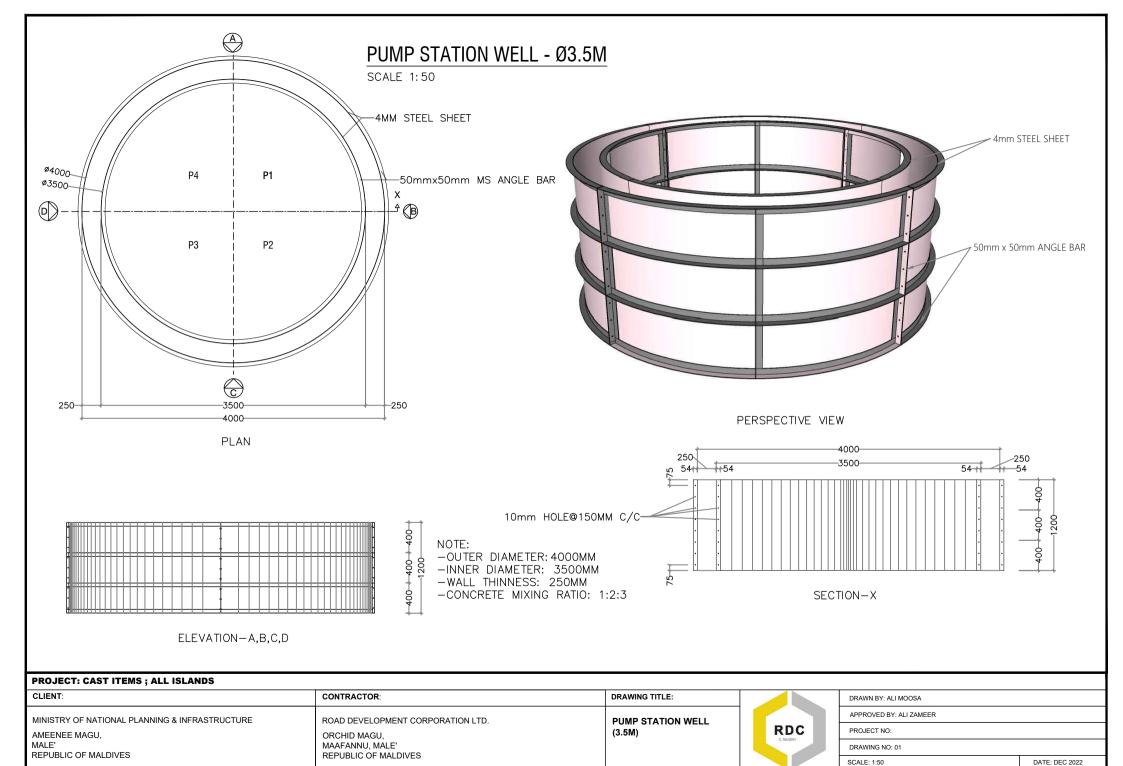

|  | OJECT: CAST ITEMS; ALL ISLANDS                                                              |                                   |                        |           |                         |                |  |
|--|---------------------------------------------------------------------------------------------|-----------------------------------|------------------------|-----------|-------------------------|----------------|--|
|  | CLIENT:                                                                                     | CONTRACTOR:                       | DRAWING TITLE:         |           | DRAWN BY: ALI MOOSA     |                |  |
|  | MINISTRY OF NATIONAL PLANNING & INFRASTRUCTURE                                              | ROAD DEVELOPMENT CORPORATION LTD. | PUMP STATION WELL (3M) |           | APPROVED BY: ALI ZAMEER |                |  |
|  | AMEENEE MAGU, MALE' REPUBLIC OF MALDIVES  ORCHID MAGU, MAAFANNU, MALE' REPUBLIC OF MALDIVES | ORCHID MAGU,<br>MAAFANNU, MALE'   |                        | RDC       | PROJECT NO:             |                |  |
|  |                                                                                             |                                   |                        | C 1020/15 | DRAWING NO: 01          |                |  |
|  |                                                                                             | REPUBLIC OF IVIALDIVES            |                        |           | SCALE: 1:50             | DATE: DEC 2022 |  |