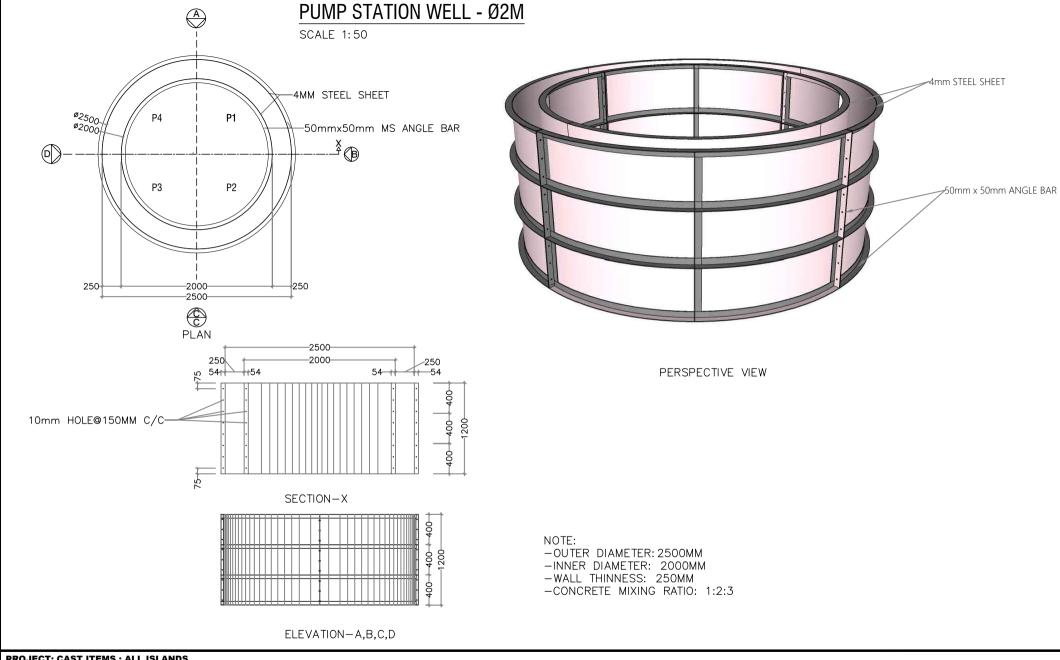

|  | PROJECT: CAST ITEMS ; ALL ISLANDS              |                                                                                     |                        |   |          |      |                         |                |
|--|------------------------------------------------|-------------------------------------------------------------------------------------|------------------------|---|----------|------|-------------------------|----------------|
|  | CLIENT:                                        | CONTRACTOR:                                                                         | DRAWING TITLE:         | - |          |      | DRAWN BY: ALI MOOSA     |                |
|  | MINISTRY OF NATIONAL PLANNING & INFRASTRUCTURE | ROAD DEVELOPMENT CORPORATION LTD.  ORCHID MAGU,  MAAFANNU, MALE'  PER JUNE OF MALEY | PUMP STATION WELL (2M) |   |          |      | APPROVED BY: ALI ZAMEER |                |
|  | AMEENEE MAGU, ORCHID MAGU,                     |                                                                                     |                        |   | RD       |      | PROJECT NO:             |                |
|  |                                                |                                                                                     |                        |   | C 102001 | 2015 | DRAWING NO: 01          |                |
|  |                                                | REPUBLIC OF MALDIVES                                                                |                        |   |          |      | SCALE: 1:50             | DATE: DEC 2022 |