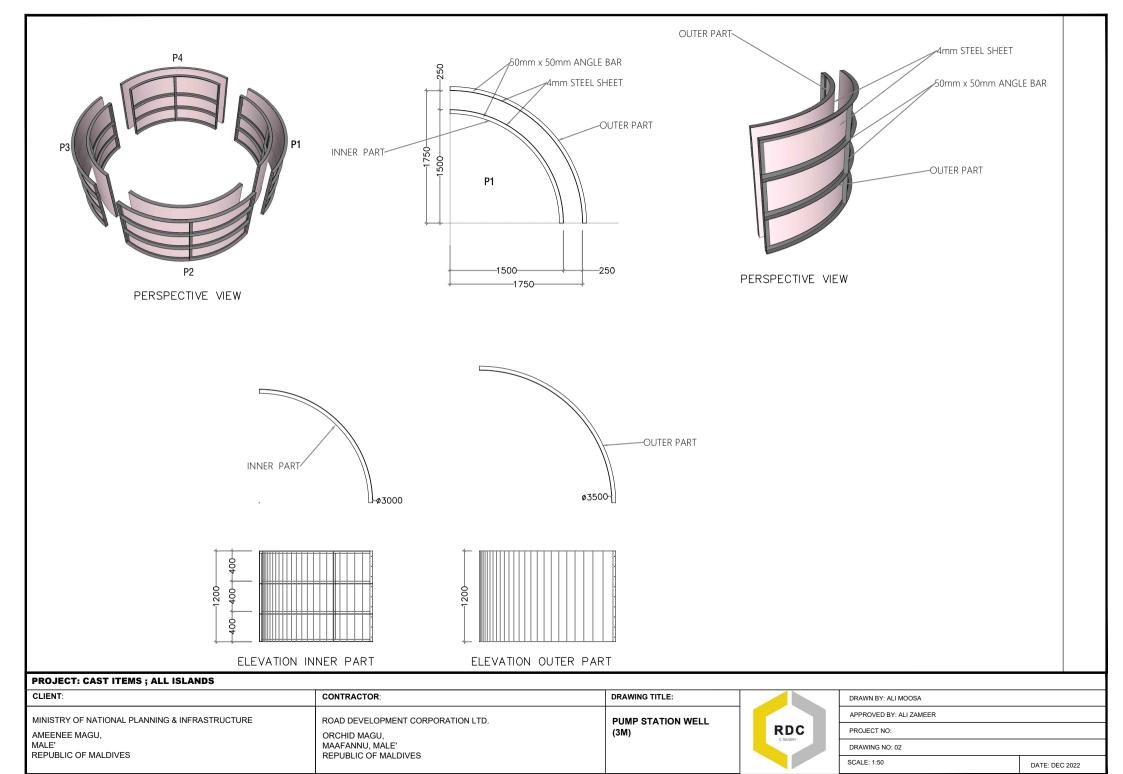

|     | PROJECT: CAST TIEMS ; ALL ISLANDS |                                                                                     |                             |            |                         |                |
|-----|-----------------------------------|-------------------------------------------------------------------------------------|-----------------------------|------------|-------------------------|----------------|
| Ī   | CLIENT:                           | CONTRACTOR:                                                                         | DRAWING TITLE:              |            | DRAWN BY: ALI MOOSA     |                |
|     | MEENEE MAGU,                      | ROAD DEVELOPMENT CORPORATION LTD. ORCHID MAGU, MAAFANNU, MALE' REPUBLIC OF MALDIVES | PUMP STATION WELL<br>(3.5M) |            | APPROVED BY: ALI ZAMEER |                |
|     |                                   |                                                                                     |                             | RDC        | PROJECT NO:             |                |
|     |                                   |                                                                                     |                             | C 1028a01F | DRAWING NO: 02          |                |
| KER |                                   |                                                                                     |                             |            | SCALE: 1:50             | DATE: DEC 2022 |