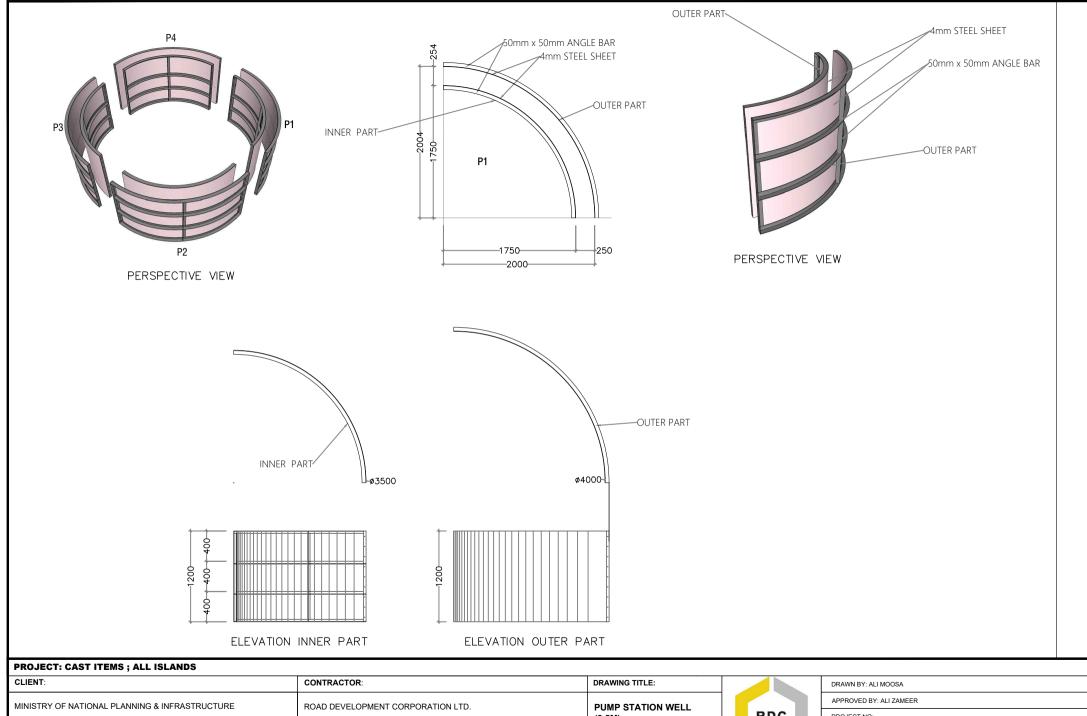

|     | PROJECT: CAST TIEMS ; ALL ISLANDS |                                                                                     |                             |            |                         |                |
|-----|-----------------------------------|-------------------------------------------------------------------------------------|-----------------------------|------------|-------------------------|----------------|
| Ī   | CLIENT:                           | CONTRACTOR:                                                                         | DRAWING TITLE:              |            | DRAWN BY: ALI MOOSA     |                |
|     | MEENEE MAGU,                      | ROAD DEVELOPMENT CORPORATION LTD. ORCHID MAGU, MAAFANNU, MALE' REPUBLIC OF MALDIVES | PUMP STATION WELL<br>(3.5M) |            | APPROVED BY: ALI ZAMEER |                |
|     |                                   |                                                                                     |                             | RDC        | PROJECT NO:             |                |
|     |                                   |                                                                                     |                             | C 1028a01F | DRAWING NO: 02          |                |
| KER |                                   |                                                                                     |                             |            | SCALE: 1:50             | DATE: DEC 2022 |