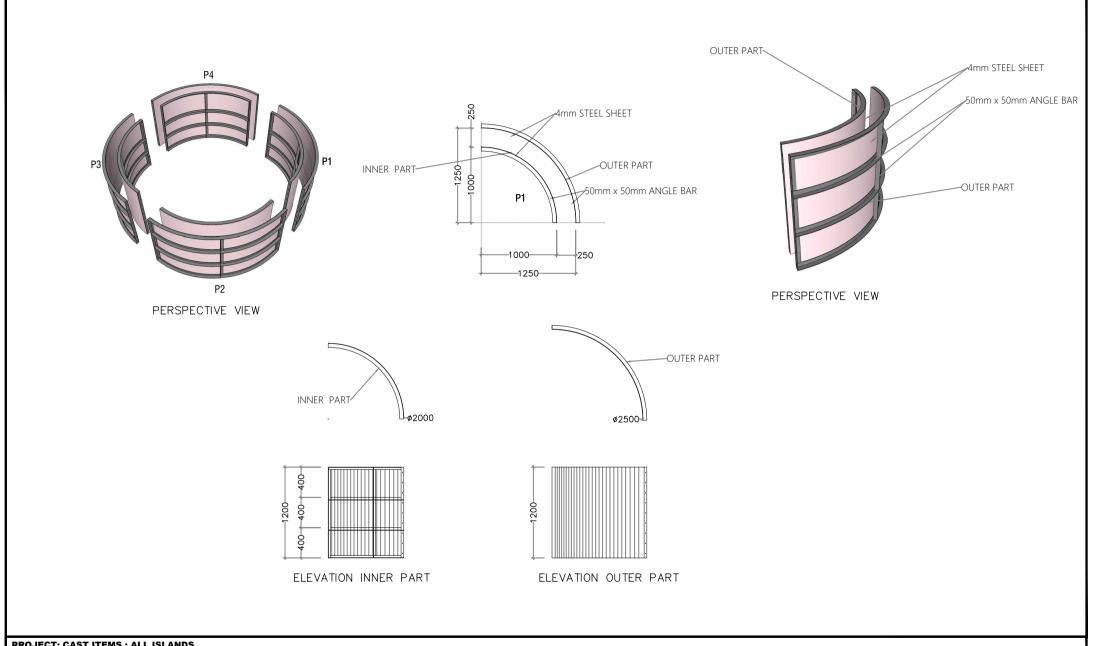

|   | PROJECT: CAST ITEMS; ALL ISLANDS                                                                                                                                               |                                 |                           |          |                         |                |  |
|---|--------------------------------------------------------------------------------------------------------------------------------------------------------------------------------|---------------------------------|---------------------------|----------|-------------------------|----------------|--|
|   | CLIENT:                                                                                                                                                                        | CONTRACTOR:                     | DRAWING TITLE:            |          | DRAWN BY: ALI MOOSA     |                |  |
|   | MINISTRY OF NATIONAL PLANNING & INFRASTRUCTURE  AMEENEE MAGU, MALE' REPUBLIC OF MALDIVES  ROAD DEVELOPMENT CORPORATION LTD.  ORCHID MAGU, MAAFANNU, MALE' REPUBLIC OF MALDIVES | ORCHID MAGU,<br>MAAFANNU, MALE' | PUMP STATION WELL<br>(2M) |          | APPROVED BY: ALI ZAMEER |                |  |
|   |                                                                                                                                                                                |                                 |                           | RDC      | PROJECT NO:             |                |  |
|   |                                                                                                                                                                                |                                 |                           | C NESON? | DRAWING NO: 02          |                |  |
| ľ |                                                                                                                                                                                | REPUBLIC OF WALDIVES            |                           |          | SCALE: 1:50             | DATE: DEC 2022 |  |