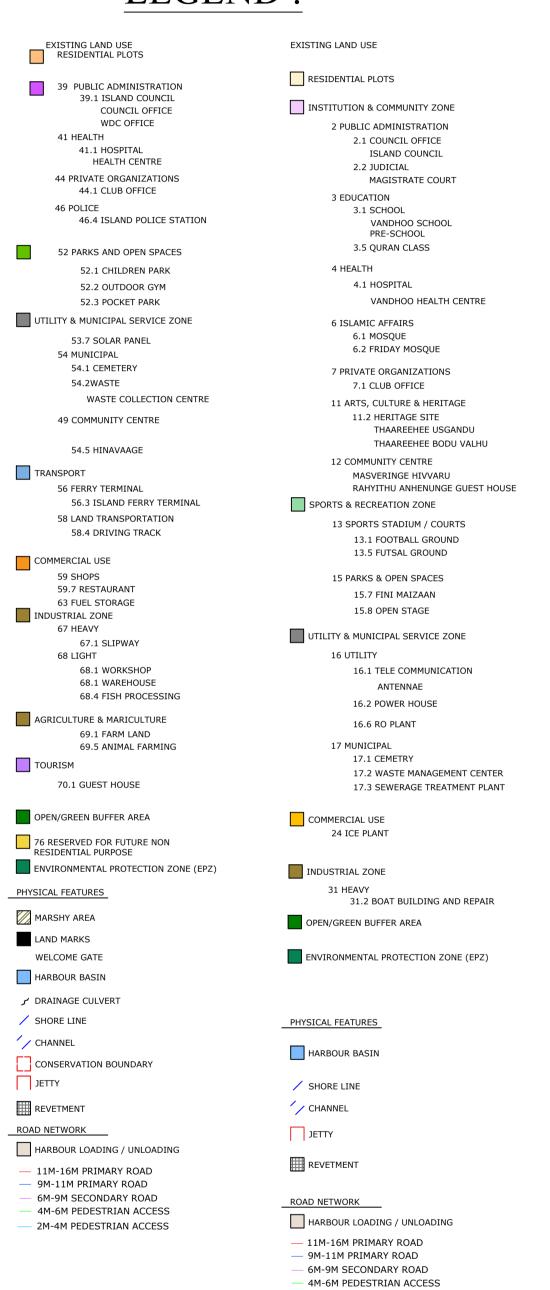

## LEGEND:



\_ 2M-4M PEDESTRIAN ACCESS



## PROPOSED LAND USE PLAN (DRAFT)

| GENERAL NOTES:  1. Do not scale drawings.  2. All dimensions are in meters unless noted otherwise  3. All dimensions shall be verified on site before proceeding with work  4. Any areas indicated on this sheet are approximate and indicative only  5. Blue Coast shall be notified in writing of any discrepancies | BLUE COAST                                                                             |                                         | DESIGNED BY MUAZ MOHAMED RASHEED |        |               |          |
|------------------------------------------------------------------------------------------------------------------------------------------------------------------------------------------------------------------------