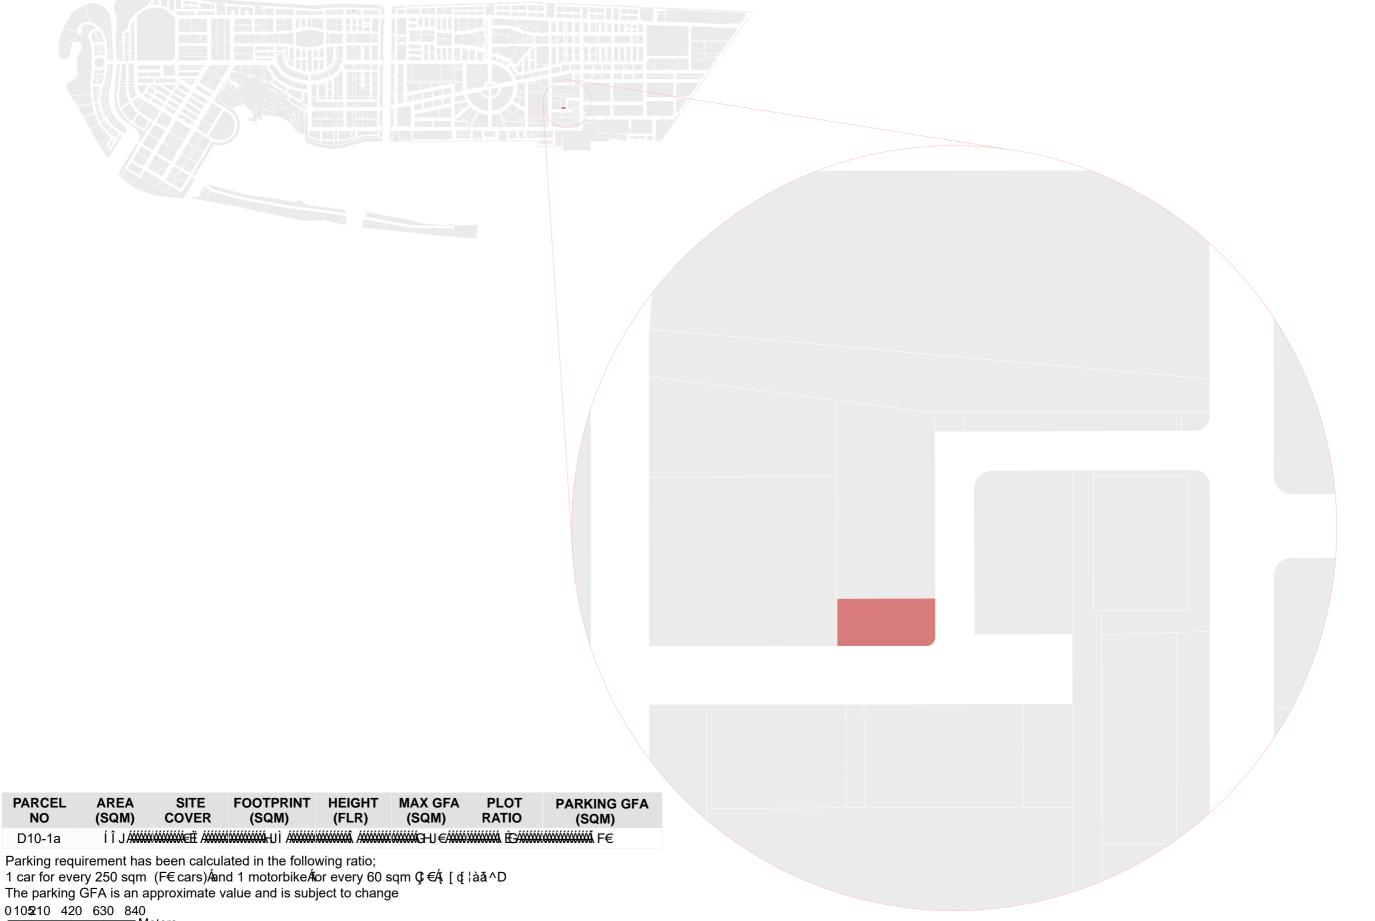

### 2. Key Details of the Sale

- 2.1. <u>Base Rate:</u> MVR 4,500.00 (Maldivian Rufiyaa Four Thousand Five Hundred) per square feet
- 2.2. The land should only be used for the Development of an Office Building and should adhere to the development and planning guidelines; attached to this information sheet
- 2.3. <u>Payment Terms:</u> Full payment is to be settled within 60 calendar days from the Conditional Award letter
- 2.4. Freehold sales rights will be granted
- 2.5. <u>Details of Plots</u>

| Plot Type    | Type 1   | Type 2   |
|--------------|----------|----------|
| No. of Plots | 3        | 2        |
| Area (Sqft)  | 6,124.00 | 9,633.00 |

- 2.6. Any applicant can submit EOI for multiple plots
- 2.7. Plot availability status can be viewed via the online portal.