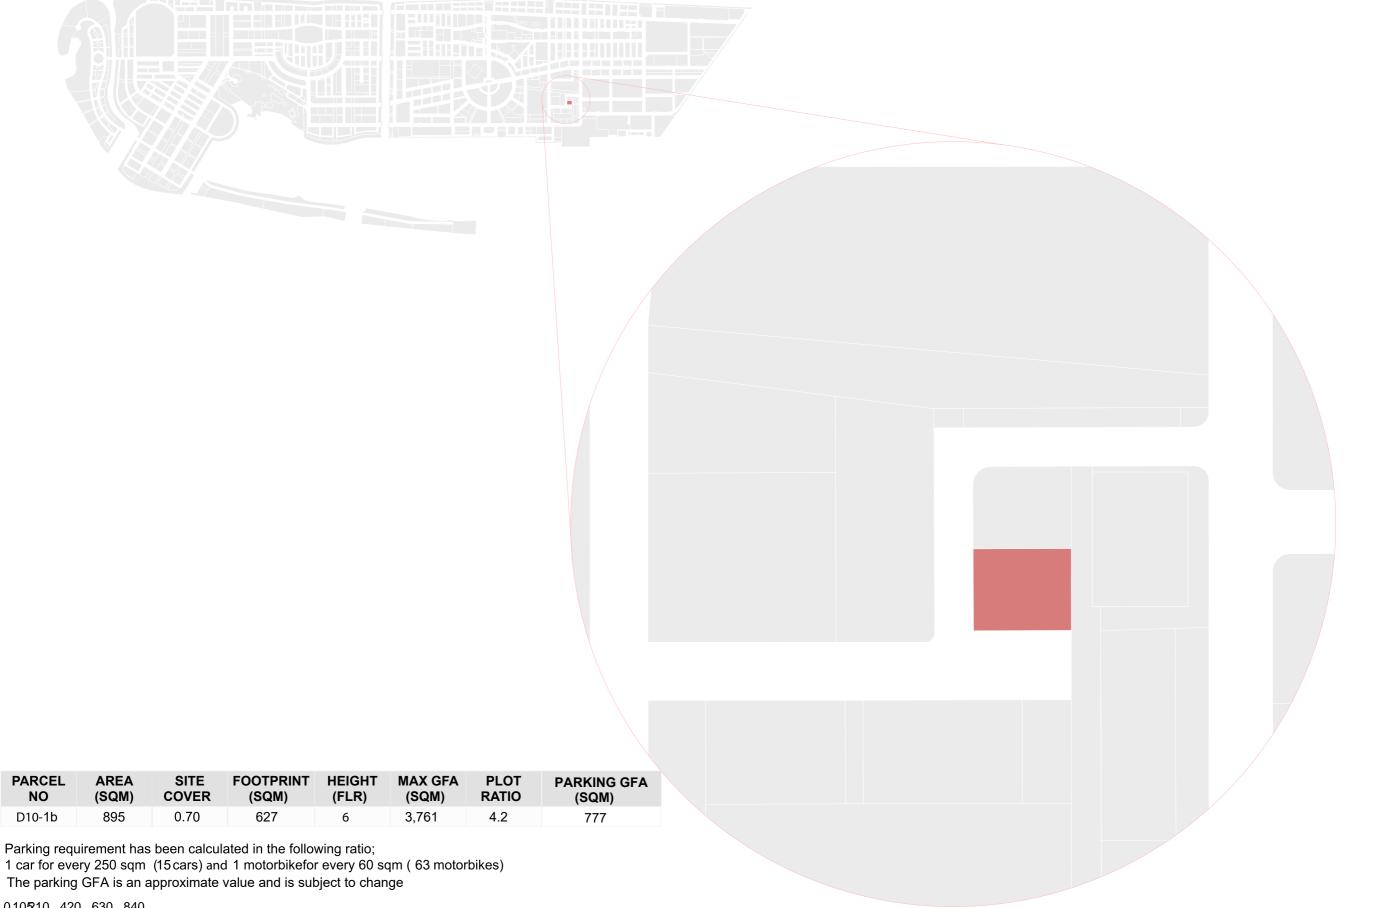

### 2. Key Details of the Sale

- 2.1. <u>Base Rate:</u> MVR 4,500.00 (Maldivian Rufiyaa Four Thousand Five Hundred) per square feet
- 2.2. The land should only be used for the Development of an Office Building and should adhere to the development and planning guidelines; attached to this information sheet
- 2.3. <u>Payment Terms:</u> Full payment is to be settled within 60 calendar days from the Conditional Award letter
- 2.4. Freehold sales rights will be granted
- 2.5. <u>Details of Plots</u>

| Plot Type    | Type 1   | Type 2   |
|--------------|----------|----------|
| No. of Plots | 3        | 2        |
| Area (Sqft)  | 6,124.00 | 9,633.00 |

- 2.6. Any applicant can submit EOI for multiple plots
- 2.7. Plot availability status can be viewed via the online portal.