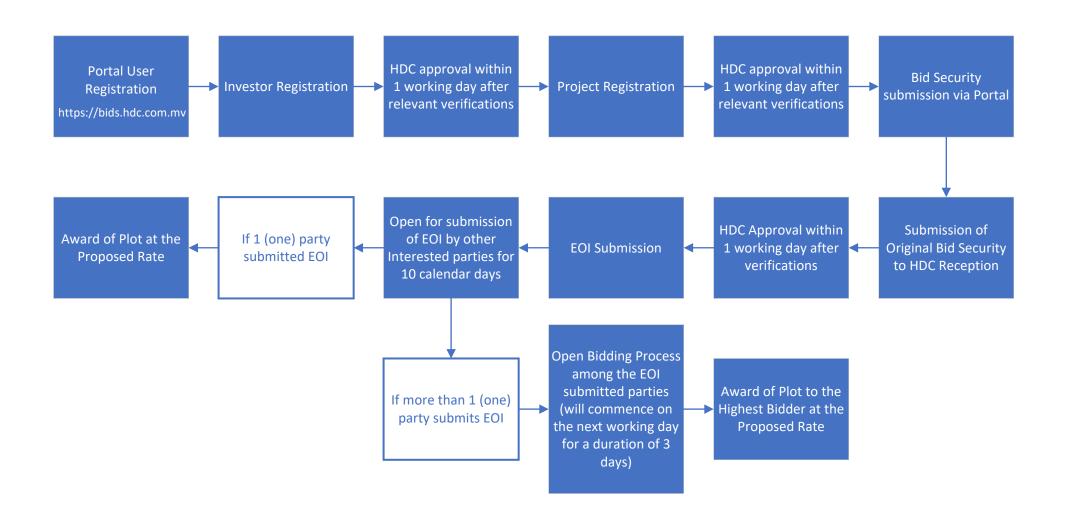

### 3.1. Registration Step 1 - User Registration

- 3.1.1. Interested bidders shall register at <a href="https://bids.hdc.com.mv/sales">https://bids.hdc.com.mv/sales</a> and complete the 'Investor Registration' step under the Registrations tab (Those already registered as an 'Investor' do not have to redo this step)
- 3.1.2. The documentation must be submitted as required depending on the type of business.
- 3.1.3. The 'Investor Registration' will be approved after verification of submitted documents within 1 (one) working day from the submission of registration

### 3.2. Registration Step 2 - Project Registration

- 3.2.1. Upon 'Investor Registration', the interested parties shall complete the 'Project Registration' step of the 'Office Development' from the 'Sales' page
- 3.2.2. The documentation must be submitted as required
- 3.2.3. The details of the 'Proposed Sector/Industry of work' details ted.
- 3.2.4. The 'Project Registration' will be approved after verification of submitted documents within 1 (one) working day from the submission of registration

### 3.3. Submission of Bid Security

| Plot Type                 | Type 1  | Type 2    |
|---------------------------|---------|-----------|
| Bid Security Amount (MVR) | 500,000 | 1,000,000 |

- 3.3.1. To submit EOI, interested parties must fill out the Bid Security form in the portal.
- 3.3.2. Bid Security must be submitted for the interested type of plot as per the above table, and the format shared in Annex 1 of this information sheet
  - The original Bid Security shall be submitted to HDC reception
  - Bid Security will be approved after verification of the original Bid Security within 1 (one) working day from the submission of the original Bid Security to HDC Reception
- 3.3.3. Any Bid Security with a validity of less than 13 months from the Bid Security submission date will not be accepted.
- The bid security shall be a demand guarantee in the form of an unconditional guarantee issued by a locally registered Bank or financial institution (such as an insurance, bonding, or surety company). The bid security shall be issued as per the bid security Format included in Annex 01.
- 3.3.5. Submission of EOI will be limited to the submitted Bid Security
- 3.3.6. Each Bid Security can only be used to submit 1 (one) EOI
- 3.3.7. A submitted Bid Security from an unsuccessful EOI can be used to submit a new EOI
- 3.3.8. The successful winners of an EOI/Bid can request to convert the Bid Security as part of the land payment
- 3.3.9. If an EOI/Bid winner withdraws the EOI/Bid or fails to fulfill the conditions set forth in the conditional offer, HDC will claim the Bid Security.

### 3.4. Sales Stage 1 - Submission of EOI

- 3.4.1. Upon approval of the submitted Bid Security, the interested parties can submit the EOI for the preferred available plot from the plot type a Bid Security has been approved for
- 3.4.2. Each applicant can submit EOIs to multiple plots simultaneously. However, Bid Security shall be submitted and approved as per clause 3.2 of this information sheet
- 3.4.3. The proposed bid rate for the plot shall be equal to or higher than the base rate as per clause 2 of this information sheet
- 3.4.4. Any submitted EOI(s) cannot be withdrawn or cancelled
- 3.4.5. Upon receiving the first EOI for a plot, that plot will be opened for 10 (ten) calendar days for EOI(s) submission from other interested parties.
- 3.4.6. If only 1 (one) EOI is received for a plot within the deadline, the EOI submitted applicant will win the sale of the plot at the proposed bid rate without any further bidding process

### 3.5. Sale Stage 2 - Submission of Bid

- 3.5.1. If a plot receives more than 1 (one) EOI by the end of the 10th day, the plot(s) will be progressed for the Sale stage 2
- 3.5.2. An open bidding process will commence on the following weekday at 9 am and will be open for 3 days.
  - Open Bidding process is whereby all the parties who submitted an EOI for the same plot will undergo a bidding process where the proposed highest bid can be viewed by the bidders and can submit multiple bids than the current highest bidder to win the bid within the deadline.

- 3.5.3. The bid process will be carried out among the EOI submitted parties.
- 3.5.4. The highest bid rate will be displayed to the bid participants in real-time, and the bidder's details will be anonymous until the end of the bidding stage.
- 3.5.5. All bid participants can resubmit multiple bids till the end of the bid submission deadline, with a markup of MVR 1 for the highest bid rate at the time.
- 3.5.6. The highest bidder by the deadline's end will win the plot sale.

# 2 Stage Sales Process Flow

# 2 Stage EOI Sales Process