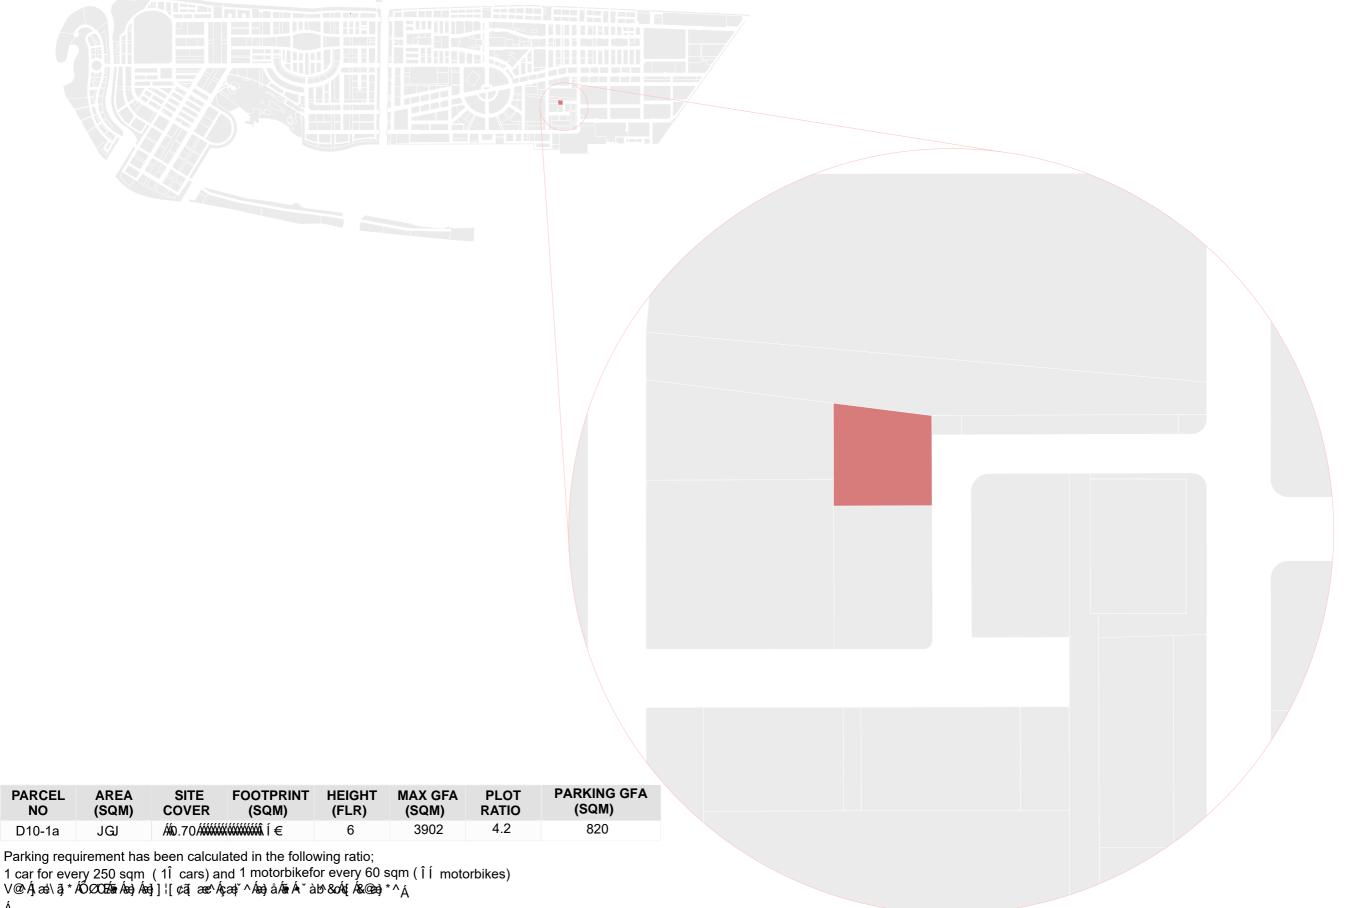

### 2. Key Details of the Sale

- 2.1. <u>Base Rate:</u> MVR 4,500.00 (Maldivian Rufiyaa Four Thousand Five Hundred) per square feet
- 2.2. The land should only be used for the Development of an Office Building and should adhere to the development and planning guidelines; attached to this information sheet
- 2.3. <u>Payment Terms:</u> Full payment is to be settled within 60 calendar days from the Conditional Award letter
- 2.4. Freehold sales rights will be granted
- 2.5. <u>Details of Plots</u>

| Plot Type    | Type 1   | Type 2   |
|--------------|----------|----------|
| No. of Plots | 3        | 2        |
| Area (Sqft)  | 6,124.00 | 9,633.00 |

- 2.6. Any applicant can submit EOI for multiple plots
- 2.7. Plot availability status can be viewed via the online portal.