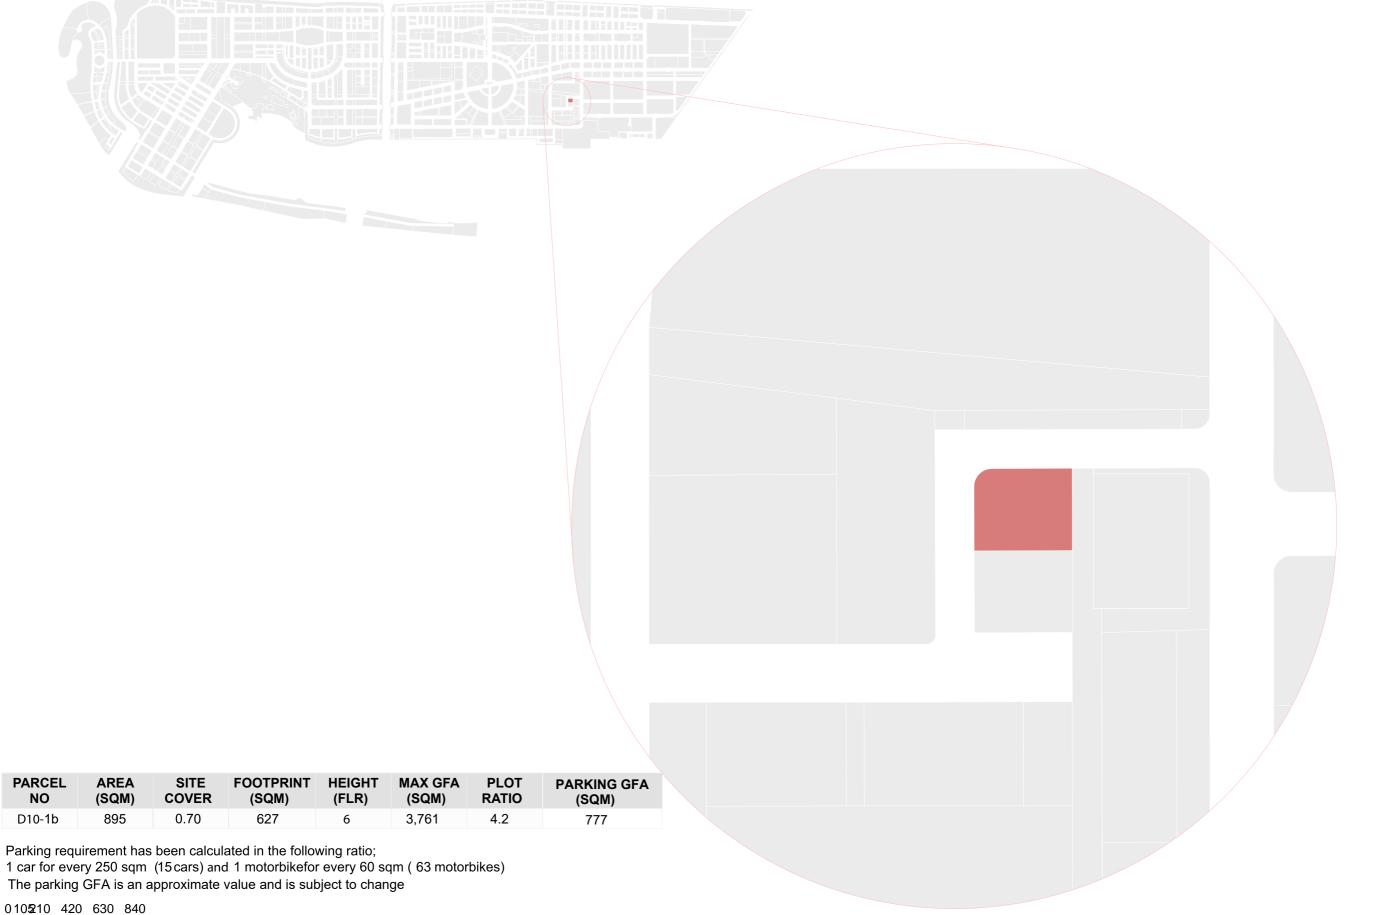

### 2. Key Details of the Sale

- 2.1. <u>Base Rate:</u> MVR 4,500.00 (Maldivian Rufiyaa Four Thousand Five Hundred) per square feet
- 2.2. The land should only be used for the Development of an Office Building and should adhere to the development and planning guidelines; attached to this information sheet
- 2.3. <u>Payment Terms:</u> Full payment is to be settled within 60 calendar days from the Conditional Award letter
- 2.4. Freehold sales rights will be granted
- 2.5. <u>Details of Plots</u>

| Plot Type    | Type 1   | Type 2   |
|--------------|----------|----------|
| No. of Plots | 3        | 2        |
| Area (Sqft)  | 6,124.00 | 9,633.00 |

- 2.6. Any applicant can submit EOI for multiple plots
- 2.7. Plot availability status can be viewed via the online portal.