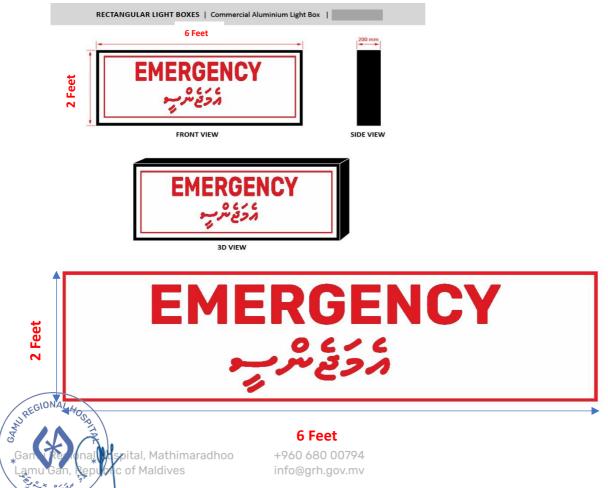

5. Hanging Board (one sided Print) 3'x1.5'

6. Hanging Board (one sided Print) 2'x8"

ublic

info@grh.gov.mv

7. No Smoking Board 22"x22"

22 Inch

8. Emergency Entrance Board (Rectangular Light box, Outdoor, Ground Mountable) One sided 6'x2'