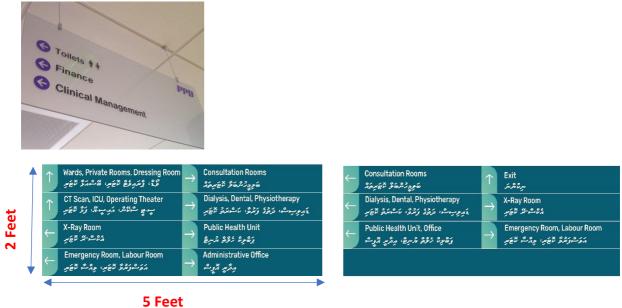

2 Feet

Gamu Regional Hospital, Mathimaradhoo Lamu Gan, Republic of Maldives

+960 680 00794 info@grh.gov.mv

3. Hanging Board (Two sided Print) 5'x2'

4. Hanging Board (Two-sided Print) 4'x1.5'

Gamu Regional Hospital, Mathimaradhoo Lamu Gan, Republic of Maldives +960 680 00794 info@grh.gov.mv