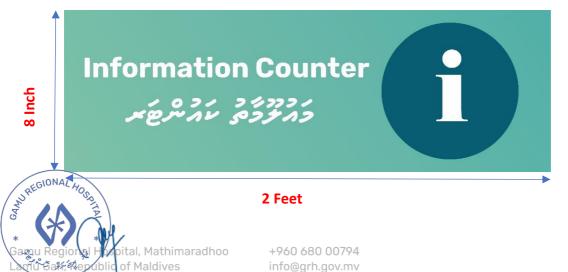

## Material: Acrylic Plastic

Gamu Regional Hospital, Mathimaradhoo Lamu Gan, Republic of Maldives +960 680 00794 info@grh.gov.mv

1. Consultation Rooms and Departments Name board 2'X8"

Thickness: 4mm

2. Doctor Name board 2'X4"