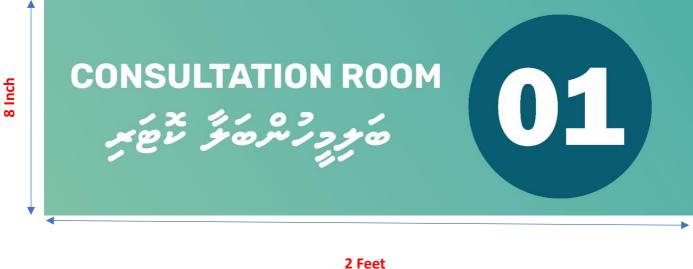

## Material: Acrylic Plastic

Gamu Regional Hospital, Mathimaradhoo Lamu Gan, Republic of Maldives +960 680 00794 info@grh.gov.mv

1. Consultation Rooms and Departments Name board 2'X8"

Thickness: 4mm

2. Doctor Name board 2'X4"