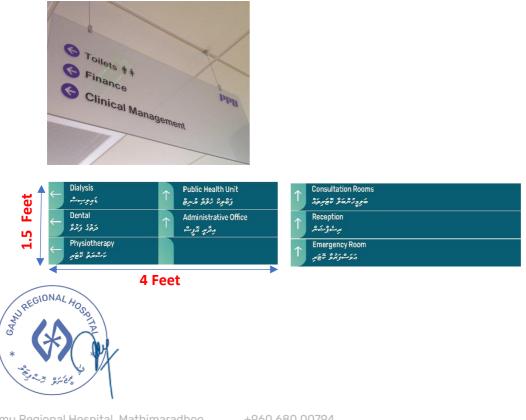

2 Feet

Gamu Regional Hospital, Mathimaradhoo Lamu Gan, Republic of Maldives

+960 680 00794 info@grh.gov.mv

3. Hanging Board (Two sided Print) 5'x2'

4. Hanging Board (Two-sided Print) 4'x1.5'

Gamu Regional Hospital, Mathimaradhoo Lamu Gan, Republic of Maldives +960 680 00794 info@grh.gov.mv