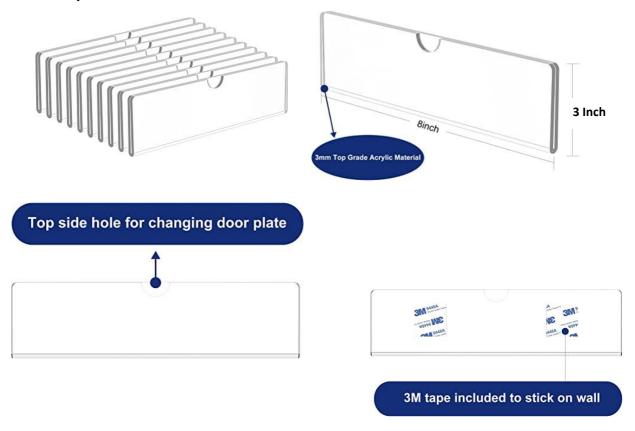

LAVINTAN LAVINTAN AN TANAN AN TAN'AN TAN

9. Acrylic Wall Name Plate Holder 3"x8"