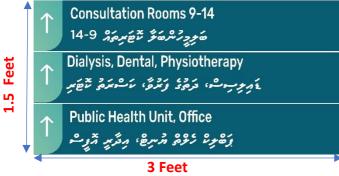

2 Feet

Gamu Regional Hospital, Mathimaradhoo Lamu Gan, Republic of Maldives

+960 680 00794 info@grh.gov.mv

3. Hanging Board (Two sided Print) 5'x2'

4. Hanging Board (Two-sided Print) 4'x1.5'

Gamu Regional Hospital, Mathimaradhoo Lamu Gan, Republic of Maldives +960 680 00794 info@grh.gov.mv