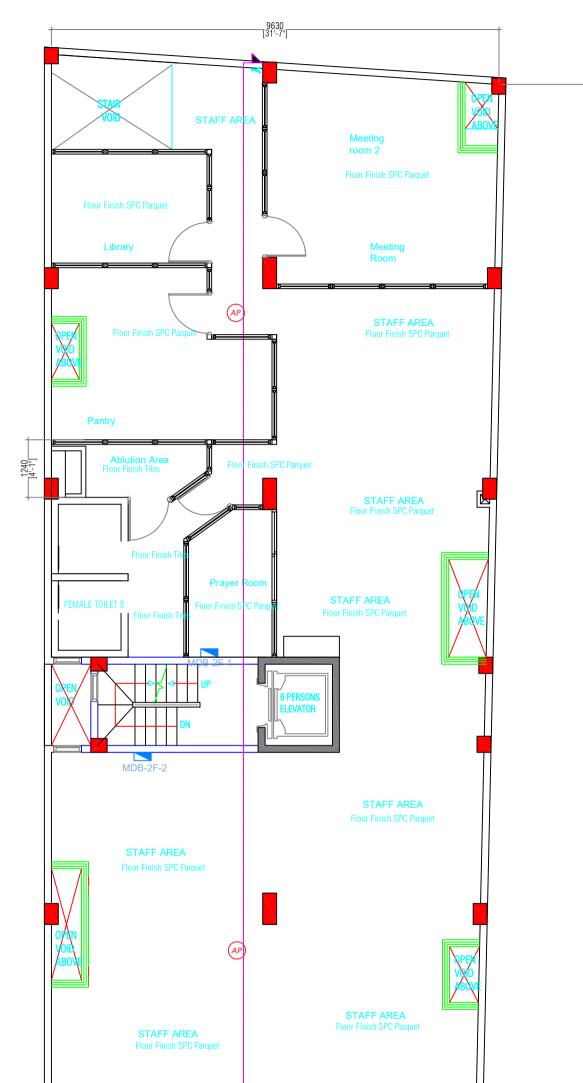

| Table A: Table of Measurements* |                                                  |                    |             |                                                                                                                                           |
|---------------------------------|--------------------------------------------------|--------------------|-------------|-------------------------------------------------------------------------------------------------------------------------------------------|
| #                               | Room/Area                                        | Area [sq.m, sq.ft] | Flooring    | Details                                                                                                                                   |
| 1                               | Ablution Area                                    | 10<br>107.6        | Tiles       | 600 x 600 mm   White   Ceramic  <br>100mm Skirt                                                                                           |
| 2                               | Library, Pantry,<br>Meeting Room,<br>Common Area | 230                | SPC Parquet | 180 x 1220 x 4 mm   UV + Wear +<br>Decor + SPC Layer   5 mm Underlay<br>  Waterproof, Scratch Resistant &<br>Anti-Slip   60 - 65 mm Skirt |
| 2                               |                                                  | 2475.7             |             |                                                                                                                                           |
| 3                               | VRF ODU                                          | 6                  | Tiles       | 600 x 600 mm   Light Grey   Ceramic<br>  100 mm Skirt                                                                                     |
| 3                               |                                                  | 64.6               |             |                                                                                                                                           |
|                                 | TOTAL                                            | 246.0              |             |                                                                                                                                           |
|                                 |                                                  | 2647.9             |             |                                                                                                                                           |

\*Area given is to be verified by the proponent.

## Spare Items:

The following quantity of each item shall be provided as spare

10 pcs x [600x600mm] Tiles as per #1 of Table A 25 pcs x Parquet as per #2 of Table A 80 m x Parquet skirting as per #2 of Table A

Transitions:

27051 [88'-9"] \* Transitions between 2 types of flooring shall be provided and installed

## **SECOND FLOOR FLOORING PLAN**

SCALE 1:100