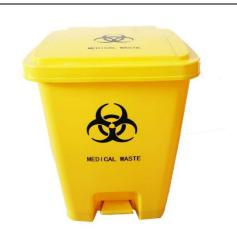

### **Product Specification for waste bins.**

<u>Purpose:</u> For the safe collection of infectious waste at the KRH along with 12 Health centers.

- Strong body
- Foot operated lid
- Waste bin must be marked with the bio-hazardous sign.
- Color: Black, Yellow, Red, Orange.
- Color: Black (does not need to have bio-hazard sign)