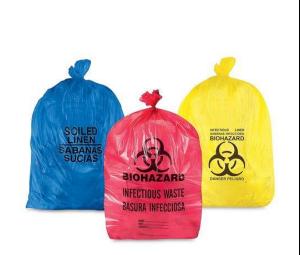

### **Biohazard bags**

<u>Purpose:</u> For the safe collection of infectious waste at the KRH along with 12 Health centers.

- Single use only.
- For collection of different kind of solid infectious waste (excluding sharp items).
- Material: polyethylene or polypropylene
- Heat resistance up to 135 °C.
- **Tear resistance**: ASTM D 1922 or Equivalent standard
- Dart impact: ASTM D 1709-01 or Equivalent standard
- Indicator patch field turn into dark when autoclaved
- Thickness: Minimum 50 μm
- Bag must be marked with the bio-hazardous sign.
- Color: Yellow, Red, Orange.