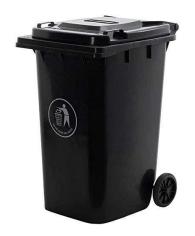

### **Product Specification for waste bins.**

**Purpose:** For collecting general wastage of KRH.

- Strong body
- Foot operated lid (optional)
- General Dustbin with Wheels
- Color Black