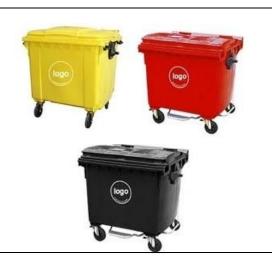

### **Product Specification for waste bins.**

<u>Purpose:</u> For the safe collection of infectious waste at the KRH along with 12 Health centers.

- Strong body
- Foot operated lid
- Waste bin must be marked with the bio-hazardous sign.
- Color: Black, Yellow, Red, Orange.
- Color: Black (does not need to have bio-hazard sign)

### **Product Specification for waste bins.**

**Purpose:** For collecting general wastage of KRH.

- Strong body
- Foot operated lid (optional)
- General Dustbin with Wheels
- Color Black

### **Product Specification for waste bins.**

<u>Purpose:</u> For the safe collection of infectious waste at the KRH along with 12 Health centers.

- Strong body
- Dustbin with wheels
- Waste bin must be marked with the bio-hazardous sign.
- Color: Black, Yellow, Red
- Color: Black (does not need to have bio-hazard sign)