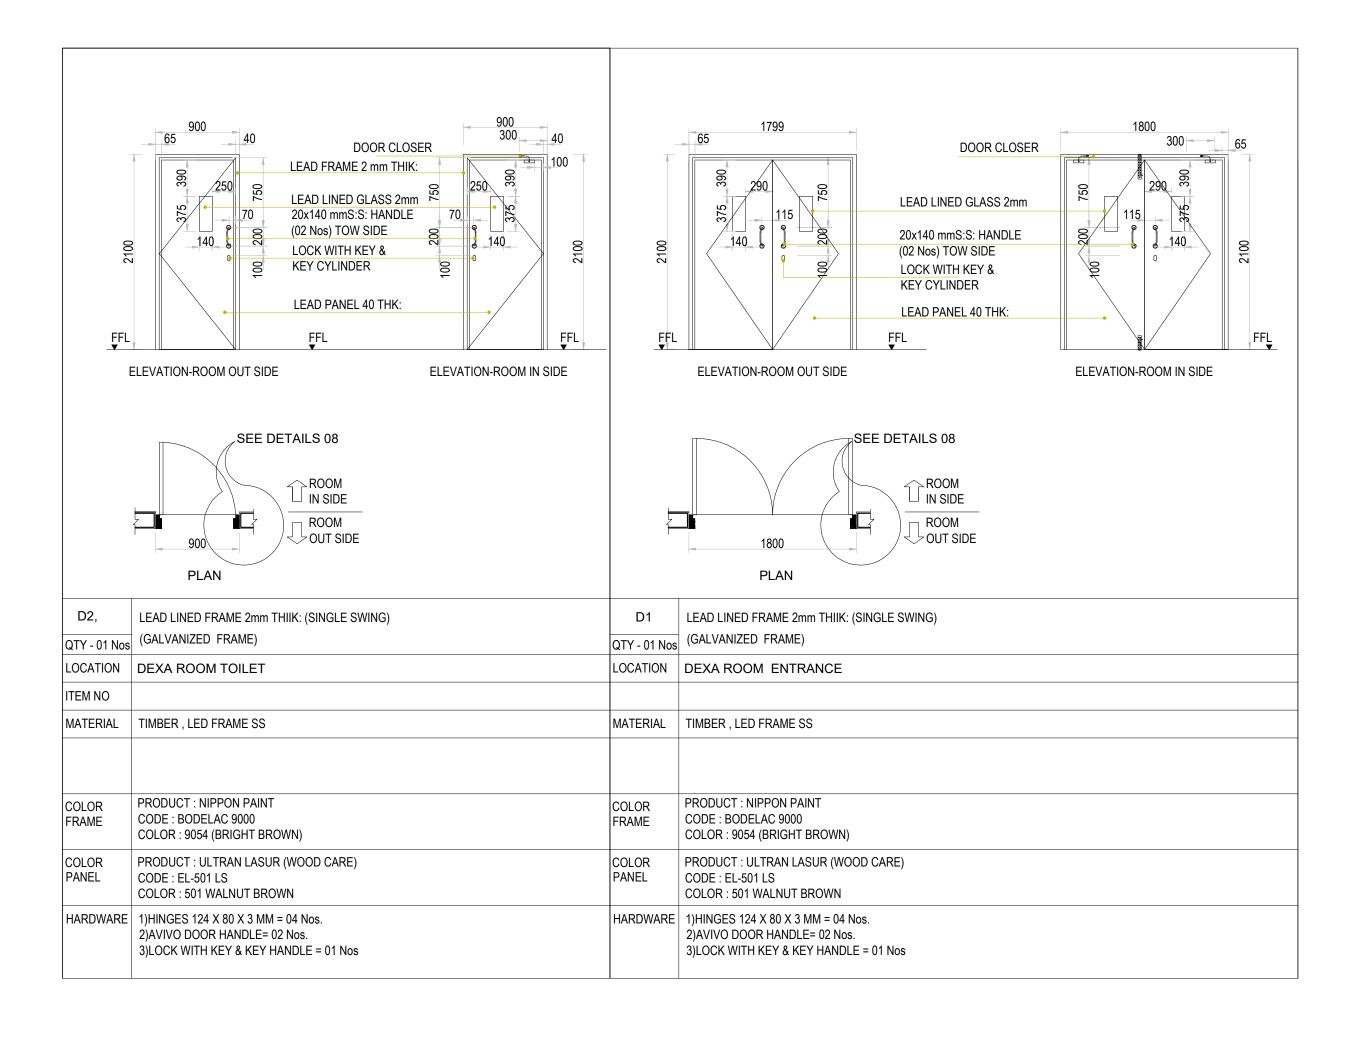

## **DEXA ROOM RENOVATION**

| Item | Description                                                                                                                                                  | Unit            | Quantity |
|------|--------------------------------------------------------------------------------------------------------------------------------------------------------------|-----------------|----------|
|      | DOOR                                                                                                                                                         |                 |          |
| 1.0  | General Rates shall include for locks, latches, closures, pull handles, bolts, kick plates hinges, screws, washer and all door hardware of superior quality. |                 |          |
| (1)  | Fabricating and installation of Decorative Solid timber Door with 2mm ledsheet lined as per drawing (D2)                                                     | nos             | 1.00     |
| (2)  | Fabricating and installation of Decorative Solid timber Door with 2mm ledsheet lined as per drawing (D1)                                                     | nos             | 1.00     |
|      | LEAD SHIELDING                                                                                                                                               |                 |          |
| 2.0  | General                                                                                                                                                      |                 |          |
| (1)  | Thickness greater than or 2mm lead sheet                                                                                                                     |                 |          |
| (2)  | Should pass radiation safety evaluation of (MOH – DEXA ROOM                                                                                                  |                 |          |
|      | Standard), if not, the supplier must conduct corrective measure to comply the requirement of the (MOH – Cath lab Standard)                                   |                 |          |
| (3)  | Supplier should supply all the materials needed and proper installation of the                                                                               |                 |          |
|      | lead shielding including marine plywood board (or equivalent) for the base and                                                                               |                 |          |
|      | m-board for the cover of the lead sheet.                                                                                                                     |                 |          |
| (4)  | Must have certificate of product registration or equivalent stating the                                                                                      |                 |          |
|      | quality and standard use for the lead/material                                                                                                               |                 |          |
|      | Supply and Installation of Lead Shielding up to ceiling level at walls of                                                                                    |                 |          |
|      | DEXA room                                                                                                                                                    | ft <sup>2</sup> | 341.78   |