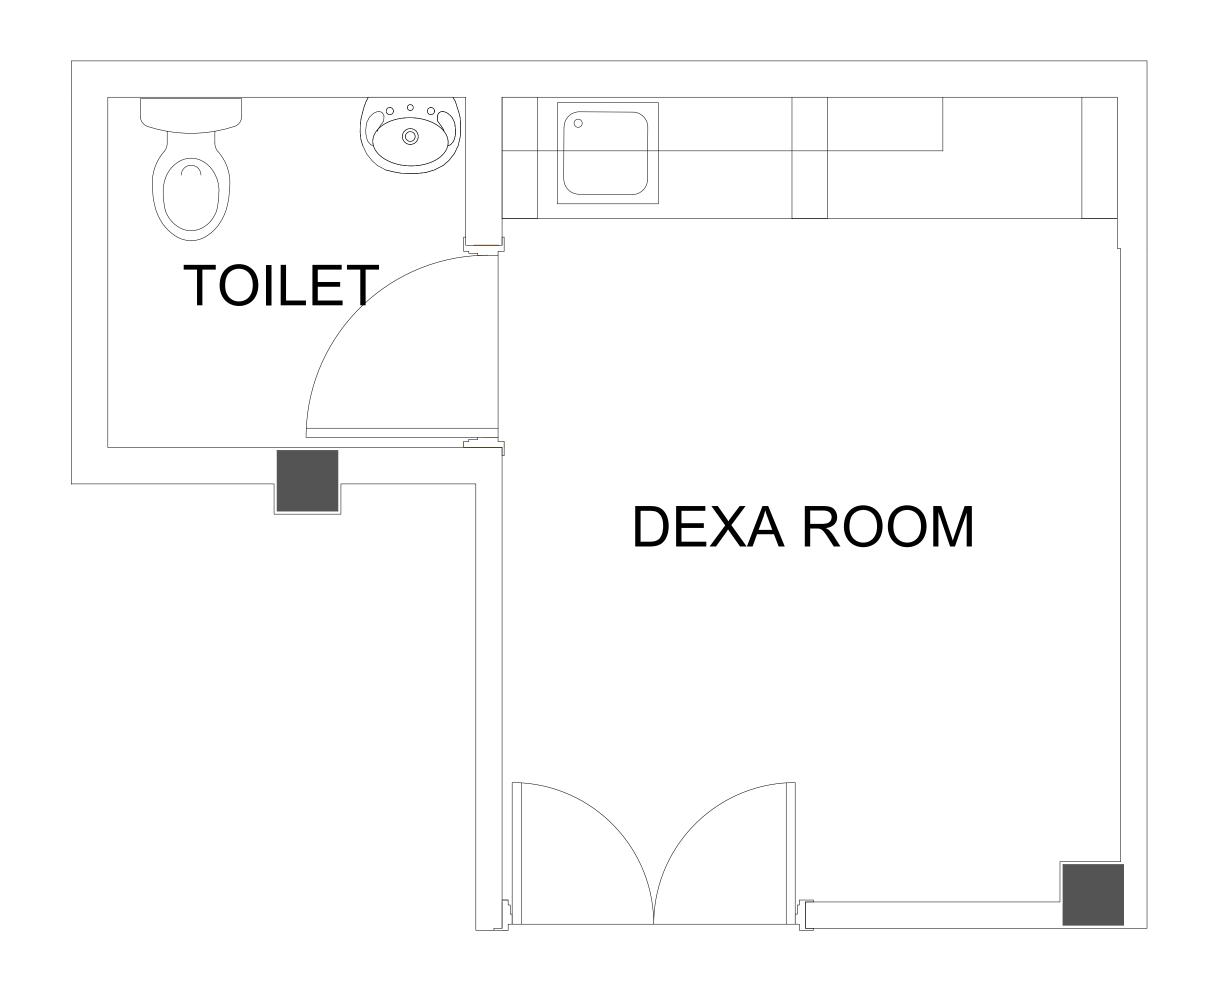

## **DEXA ROOM RENOVATION**

| Item | Description                                                                                                                                                  | Unit            | Quantity |
|------|--------------------------------------------------------------------------------------------------------------------------------------------------------------|-----------------|----------|
|      | DOOR                                                                                                                                                         |                 |          |
| 1.0  | General Rates shall include for locks, latches, closures, pull handles, bolts, kick plates hinges, screws, washer and all door hardware of superior quality. |                 |          |
| (1)  | Fabricating and installation of Decorative Solid timber Door with 2mm ledsheet lined as per drawing (D2)                                                     | nos             | 1.00     |
| (2)  | Fabricating and installation of Decorative Solid timber Door with 2mm ledsheet lined as per drawing (D1)                                                     | nos             | 1.00     |
|      | LEAD SHIELDING                                                                                                                                               |                 |          |
| 2.0  | General                                                                                                                                                      |                 |          |
| (1)  | Thickness greater than or 2mm lead sheet                                                                                                                     |                 |          |
| (2)  | Should pass radiation safety evaluation of (MOH – DEXA ROOM                                                                                                  |                 |          |
|      | Standard), if not, the supplier must conduct corrective measure to comply the requirement of the (MOH – Cath lab Standard)                                   |                 |          |
| (3)  | Supplier should supply all the materials needed and proper installation of the                                                                               |                 |          |
|      | lead shielding including marine plywood board (or equivalent) for the base and                                                                               |                 |          |
|      | m-board for the cover of the lead sheet.                                                                                                                     |                 |          |
| (4)  | Must have certificate of product registration or equivalent stating the                                                                                      |                 |          |
|      | quality and standard use for the lead/material                                                                                                               |                 |          |
|      | Supply and Installation of Lead Shielding up to ceiling level at walls of                                                                                    |                 |          |
|      | DEXA room                                                                                                                                                    | ft <sup>2</sup> | 341.78   |