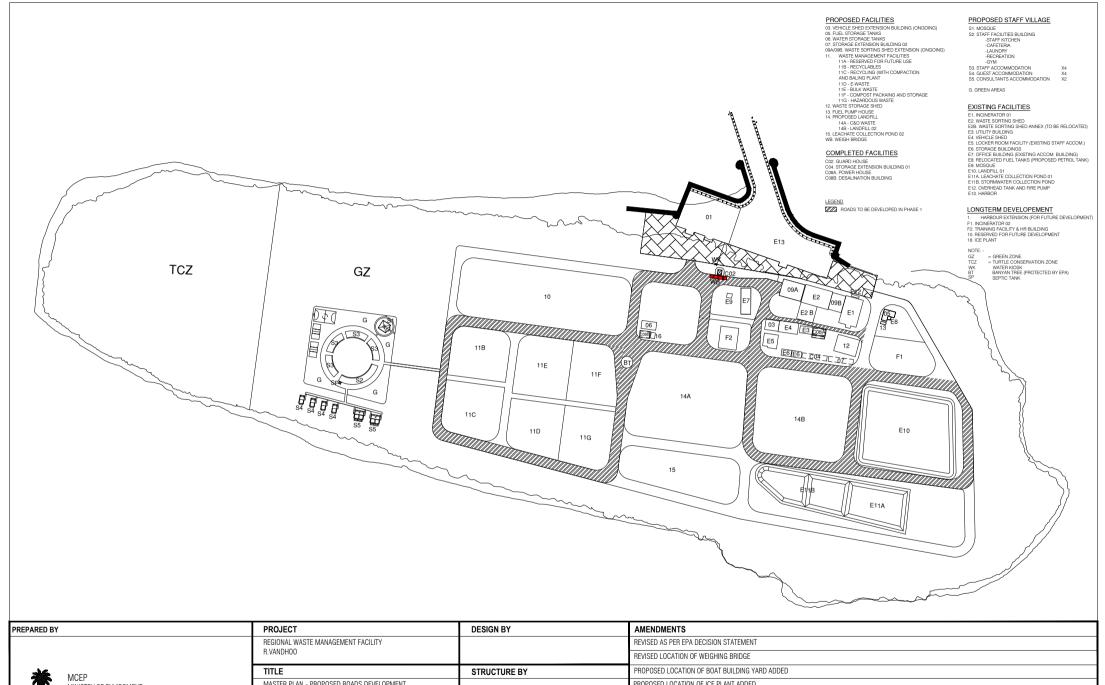

|   | REGIONAL WASTE MANAGEMENT FACILITY       |    |              |                                     | REVISED AS PER EPA DECISION STATEMENT                          |
|---|------------------------------------------|----|--------------|-------------------------------------|----------------------------------------------------------------|
|   | R.VANDH00                                |    |              | REVISED LOCATION OF WEIGHING BRIDGE |                                                                |
|   | TITLE                                    |    | STRUCTURE BY |                                     | PROPOSED LOCATION OF BOAT BUILDING YARD ADDED                  |
|   | MASTER PLAN - PROPOSED ROADS DEVELOPMENT |    |              |                                     | PROPOSED LOCATION OF ICE PLANT ADDED                           |
| Г | CLIENT DEPARTMENT                        |    | DRAWN BY     |                                     | FUEL TANKS RELOCATED                                           |
|   | WMPC DEPARTMENT                          |    | AFRAZ        |                                     | COMPLETED BUILDINGS (OF PROPOSED BUILDINGS) LABELED SEPARATELY |
|   | PAPER SIZE                               | A4 | SCALE        | 1:4500                              |                                                                |
|   | PAGE NO.                                 | 01 | DWG NO.      | VANDMP-R-A1-01(R4)                  |                                                                |
|   |                                          |    | DATE         | 30.03.2021                          |                                                                |