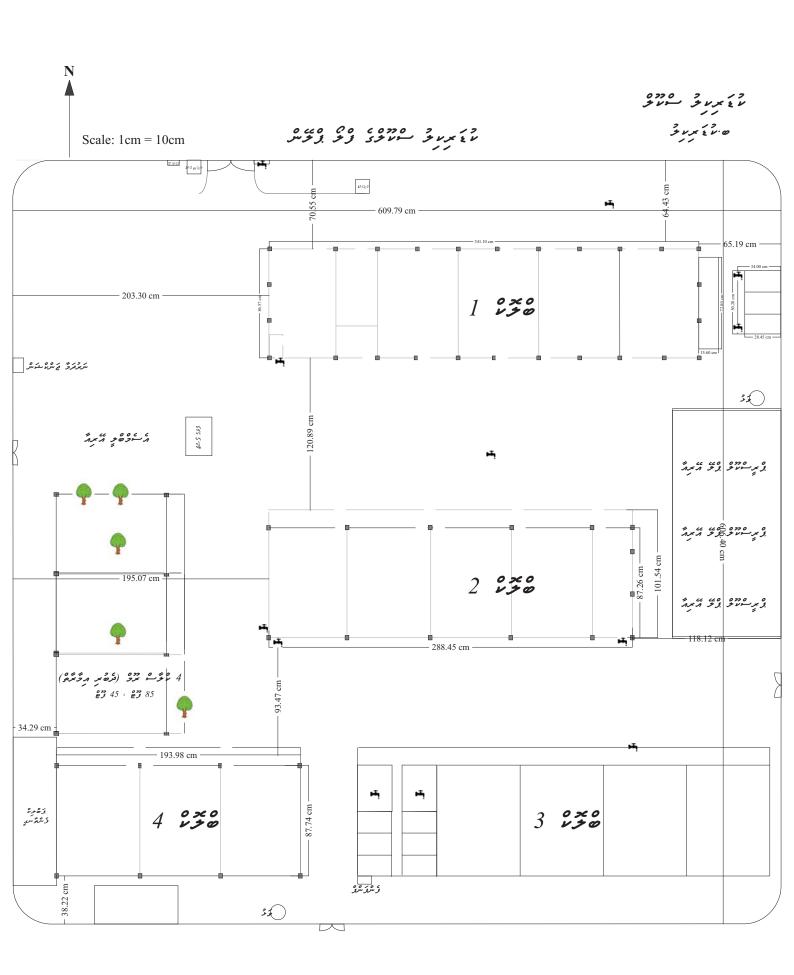

## **PART 1: GENERAL INFORMATION**

- 1.1 Site Map please provide the school map (site plan) with the following marked on it.
- 1.2 North Sign
- 1.3 Entrance or gate locations
- 1.4 Existing building locations and size in feet
- 1.5 Distance of the existing building from the proposed building
- 1.6 Proposed building location
- 1.7 Proposed building measurement (available land on site)
- 1.8 Existing infrastructure (building, stage, flag post, etc) on the site that need to be demolished on the proposed building location, if any. (Flag post may need to be relocated)
- 1.9 Any need for temporary building to be built after demolition? If yes, define the type & requirement. (Toilet, safe room, lab etc.)

PART 2. EXISTING BUILDING INFORMATION

|       | Location of the existing building on site (Mark on site map)                                | Yes                    |
|-------|---------------------------------------------------------------------------------------------|------------------------|
| 2.1.1 | Measurement of the existing building on site                                                | Yes                    |
| 2.1.2 | Number of stories of existing building on site (All buildings in the school are in 1 floor) | Yes                    |
| 2.1.3 | Distance of the existing building from the proposed building (Mark on site map)             | Yes                    |
| 2.1.4 | Existing building type or use. Please specify                                               | Yes                    |
| 2.2   | Existing buildings to be connected to the proposed building?                                | YES / NO <sup>NO</sup> |

| If yes, p | lease specify the following:                                                                                   |                |             |
|-----------|----------------------------------------------------------------------------------------------------------------|----------------|-------------|
|           |                                                                                                                |                |             |
| 2.2.1     | Which floors need to be connected?                                                                             | No             |             |
| 2.2.2     | Specify the heights of the finish floor levels of each floor from natural ground level that is to be connected | No             |             |
| 2.2.3     | Measurements of the overhang roof, of the existing building that is to be connected                            | No             |             |
| 2.2.4     | Provide pictures of the roof eaves of the existing building that is to be connected to the proposed building   | No             |             |
| 2.3       | Existing building(s) foundation overlapping with the new                                                       | building plot? | YES / NO    |
|           | If yes, please provide the existing building drawings                                                          | =              | No          |
| 2.4       | Any building to be demolished?                                                                                 |                | YES / NO    |
|           | If yes. Please mark on the map                                                                                 |                | No          |
| 2.5       | Any plants to be uprooted or replanted at proposed buil                                                        | ding location? | YES / NO    |
|           | If yes, please mark on the site plan                                                                           |                | Yes         |
| 2.5.1     |                                                                                                                |                | YES / NO    |
|           | If yes, please mark on site map                                                                                |                | NO          |
| 2.5.2     | Any possibility / assumption on finding human remains on site?                                                 |                | YES / NO No |
| 2.5.3     |                                                                                                                |                | YES / NO    |
|           | If yes, please mark on site                                                                                    |                | No          |

## **PART 3: UTILITIES**

NOTE: The following information to be marked clearly on-site map if necessary

| NOTE: The following information to be marked clearly off-site map if necessary |                                                                                                                                                                                                                                                                                                                                                                                                                                                                                                                                                                                                                                                                                                                                                                                                                                                                                                                                                                                                                                                                                                                                                                                                                                                                                                                                                                                                                                                                                                                                                                                                                                                                                                                                                                                                                                                                                                                                                                                                                                                                                                                                |                    |
|--------------------------------------------------------------------------------|--------------------------------------------------------------------------------------------------------------------------------------------------------------------------------------------------------------------------------------------------------------------------------------------------------------------------------------------------------------------------------------------------------------------------------------------------------------------------------------------------------------------------------------------------------------------------------------------------------------------------------------------------------------------------------------------------------------------------------------------------------------------------------------------------------------------------------------------------------------------------------------------------------------------------------------------------------------------------------------------------------------------------------------------------------------------------------------------------------------------------------------------------------------------------------------------------------------------------------------------------------------------------------------------------------------------------------------------------------------------------------------------------------------------------------------------------------------------------------------------------------------------------------------------------------------------------------------------------------------------------------------------------------------------------------------------------------------------------------------------------------------------------------------------------------------------------------------------------------------------------------------------------------------------------------------------------------------------------------------------------------------------------------------------------------------------------------------------------------------------------------|--------------------|
| 3.0                                                                            | Existing Electrical Panel board on site?                                                                                                                                                                                                                                                                                                                                                                                                                                                                                                                                                                                                                                                                                                                                                                                                                                                                                                                                                                                                                                                                                                                                                                                                                                                                                                                                                                                                                                                                                                                                                                                                                                                                                                                                                                                                                                                                                                                                                                                                                                                                                       | YES / NONo         |
| 3.1                                                                            | Existing electrical line on the site?                                                                                                                                                                                                                                                                                                                                                                                                                                                                                                                                                                                                                                                                                                                                                                                                                                                                                                                                                                                                                                                                                                                                                                                                                                                                                                                                                                                                                                                                                                                                                                                                                                                                                                                                                                                                                                                                                                                                                                                                                                                                                          | YES / NO           |
|                                                                                | If yes, please mark the existing electrical line location and distance from the proposed building.                                                                                                                                                                                                                                                                                                                                                                                                                                                                                                                                                                                                                                                                                                                                                                                                                                                                                                                                                                                                                                                                                                                                                                                                                                                                                                                                                                                                                                                                                                                                                                                                                                                                                                                                                                                                                                                                                                                                                                                                                             | No                 |
| 0                                                                              | If No, please state the nearest electrical line location and distance from the proposed building (New School Panel Board to new Board | 150 feet<br>lding) |
| 3.2                                                                            | Existing sewerage system (narudhamaa) on the island?                                                                                                                                                                                                                                                                                                                                                                                                                                                                                                                                                                                                                                                                                                                                                                                                                                                                                                                                                                                                                                                                                                                                                                                                                                                                                                                                                                                                                                                                                                                                                                                                                                                                                                                                                                                                                                                                                                                                                                                                                                                                           | YES / NO<br>YES    |
|                                                                                | If yes, please mark the sewerage house connection location and distance from the proposed building.                                                                                                                                                                                                                                                                                                                                                                                                                                                                                                                                                                                                                                                                                                                                                                                                                                                                                                                                                                                                                                                                                                                                                                                                                                                                                                                                                                                                                                                                                                                                                                                                                                                                                                                                                                                                                                                                                                                                                                                                                            | 120 feet           |

| 541   | If No, please state the nearest septic tank location and distance from the proposed building, with the tank dimensions                                                                                            |                 |
|-------|-------------------------------------------------------------------------------------------------------------------------------------------------------------------------------------------------------------------|-----------------|
|       |                                                                                                                                                                                                                   |                 |
| 3.3   | Existing supply water line on the island?                                                                                                                                                                         | YES / NO        |
|       | If yes, please mark the existing water line location and distance from the proposed building.                                                                                                                     | No              |
|       | If No, please state the nearest source of water location and distance from the proposed building                                                                                                                  | 150 feet        |
|       |                                                                                                                                                                                                                   |                 |
| 3.4   | Existing storm water drainage pint of the site?                                                                                                                                                                   | YES / NO        |
| 3.4   | If yes, please mark the storm water drainage point location and distance from the proposed building. If no, please state the nearest storm water drainage point location and distance from the proposed building. | No              |
|       |                                                                                                                                                                                                                   | VES / NO        |
| 3.5   | Existing ground water well (fenvalhu) on the site or nearby?                                                                                                                                                      | YES / NO<br>Yes |
| 3.5.1 | If, yes please specify the following information                                                                                                                                                                  |                 |
| =     | Distance of the ground water well from the proposed building location                                                                                                                                             | 150 feet        |
| -     | Diameter of the existing well                                                                                                                                                                                     | 4 feet          |
| -     | Depth of the existing well                                                                                                                                                                                        | 3 feet          |
| -     | Pump capacity of the existing well                                                                                                                                                                                | Not enou        |
| -     | Number of toilets that the well caters at the moment                                                                                                                                                              | 6 Toilet        |
| -     | Is the well-used to cater for any other purposes (such as drinking water, etc), if so please specify that in numbers                                                                                              | No              |
| -     | Distance between school panel board, nearest FENAKA / STELCO distribution board New Cable has to be laid from FENAKA distribution board and new panel board                                                       | 200 feet        |
| 8     | discribation board and new passes to m                                                                                                                                                                            |                 |

has to be intalled in school

| 3.5.2 | If there is any water and sewerage line position on site (Please mark on site)                                                                                 |
|-------|----------------------------------------------------------------------------------------------------------------------------------------------------------------|
| 3.5.3 | If there is any plan or proposed school development existing plan and if so to share the document through e-mail. (Mark the proposed building, playground etc) |

**PART 4: TOPOGRAPHY AND LEVELS** 

| PARI 4.                                  | TOPOGRAPHY AND LEVELS                                                                     |                |
|------------------------------------------|-------------------------------------------------------------------------------------------|----------------|
| 4.1                                      | Are there any ground level differences at the proposed building location (bin evvarutho)? | YES / NO<br>No |
| 4.2                                      | Is there any flood experienced on proposed building location (muddy soil)                 | YES / NO<br>No |
| If, yes please mark the area on site map |                                                                                           |                |
| 4.3                                      | Are there any other issues faced to proposed building location                            | YES / NO<br>No |
| If, yes please specify any               |                                                                                           |                |

## **PART 5: CLIMATE**

Note: The following information shall be marked clearly on-site map

| 5.1 | Sun path direction to be marked                                   | Marked  |
|-----|-------------------------------------------------------------------|---------|
|     | Areas with highest to lowest heat gain throughout the year        | Marked  |
| 1.  | Wind direction throughout the year to be marked                   | Marked  |
|     | Wind direction throughout the year to be marked                   | Marked  |
|     | The level of exposure to the wind in different areas to be marked | Marked  |
|     | Are there any weather issues faced?                               | YES /NO |
|     |                                                                   | No      |

## **PART 6: VIEWS IN AND OUT**

| Note: Th | e: The following information shall be marked clearly on-site map               |               |  |
|----------|--------------------------------------------------------------------------------|---------------|--|
| 6.1      | What are the views outside, from the proposed plot area (from all the          |               |  |
|          | 4 direction)?                                                                  |               |  |
|          |                                                                                | 200           |  |
|          |                                                                                |               |  |
|          | North                                                                          |               |  |
|          | South                                                                          |               |  |
|          | East                                                                           |               |  |
|          | West                                                                           |               |  |
| 6.2      | What are the views from outside the site area, towards the inside plot?        |               |  |
|          | North                                                                          |               |  |
|          | South                                                                          |               |  |
|          | East                                                                           |               |  |
| -        | West                                                                           |               |  |
| 6.3      | Do you need the school's name board to be placed on the proposed building?     | YES/NO<br>Yes |  |
|          | If yes, please specify the location and provide the details of the school logo |               |  |

PART 7: PROPOSED BUILDING DETAILS

| <b>PART 7:</b> | PROPOSED BUILDING DETAILS                                                                                                                                                                                                                                                                                        |          |
|----------------|------------------------------------------------------------------------------------------------------------------------------------------------------------------------------------------------------------------------------------------------------------------------------------------------------------------|----------|
| 7.1            | Location and measurements of the proposed plot area (to be marked on the site plan)                                                                                                                                                                                                                              | Marked   |
| 7.2            | The number of storey for the proposed building                                                                                                                                                                                                                                                                   | 2        |
| 7.3            | Requirements for each floor to be specified  * A good sized Store room needed in each floor  * Enough sockets to be installed in all the  Classroom walls at a distance of 1 meter                                                                                                                               |          |
| 7.4            | Are there any other requirements / additions to the scope?  If yes, please specify  * Big store is needed as school does not have store room to store.  * A small store is needed to store chemicals.  * School does not have a standard security room to store O'level test papers, so a security room is need. | YES / NO |