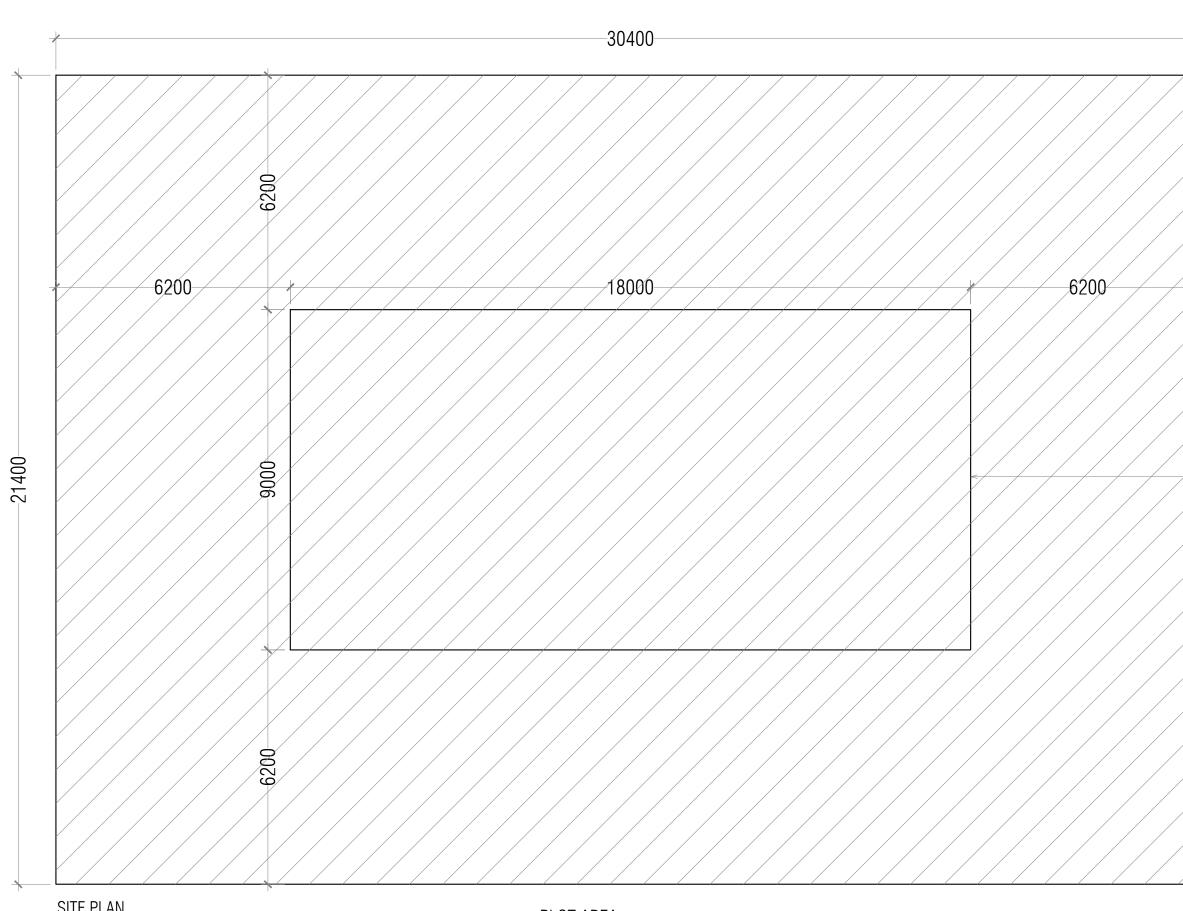

# OUTDOOR VOLLEY COURT ARCHITECTURAL DRAWINGS

**Isle Maldives** Lot11017, Shaayan Lansimoo Magu, Hulhumale'

| SHEPLAN                                                       |         |
|---------------------------------------------------------------|---------|
| SCALE 1:100                                                   |         |
| <u>տարարարանունները է է է է է է է է է է է է է է է է է է է</u> | ⊟<br>5m |

PLOT AREA: 650.56 SQM 7002.57 SQFT

| Notes :                                                                                                                                                              |                       |
|----------------------------------------------------------------------------------------------------------------------------------------------------------------------|-----------------------|
|                                                                                                                                                                      |                       |
|                                                                                                                                                                      |                       |
|                                                                                                                                                                      |                       |
|                                                                                                                                                                      |                       |
|                                                                                                                                                                      |                       |
|                                                                                                                                                                      |                       |
| Revision/ Issued :                                                                                                                                                   | Date :                |
|                                                                                                                                                                      |                       |
|                                                                                                                                                                      |                       |
|                                                                                                                                                                      |                       |
|                                                                                                                                                                      |                       |
|                                                                                                                                                                      |                       |
|                                                                                                                                                                      |                       |
|                                                                                                                                                                      |                       |
|                                                                                                                                                                      |                       |
|                                                                                                                                                                      |                       |
|                                                                                                                                                                      |                       |
|                                                                                                                                                                      |                       |
|                                                                                                                                                                      |                       |
| Only figured dimensions are to be work<br>Contractor must check all dimensions on<br>Discrepancies must be reported to the<br>before proceeding. This drawing is COP | on site.<br>Architect |
| Project Title :                                                                                                                                                      |                       |
| Outdoor Volleyball Court                                                                                                                                             | t                     |

Site Plan

Drawing status :

| ТΕ      | NDER         |       |        |
|---------|--------------|-------|--------|
| Date    | OCTOBER 2022 | Drawn | Adam   |
| Scale   | 1 : 100 @ A3 | Check | Yaamen |
| Drawing | No:          |       | Rev :  |
| PS/I    | S/           |       |        |