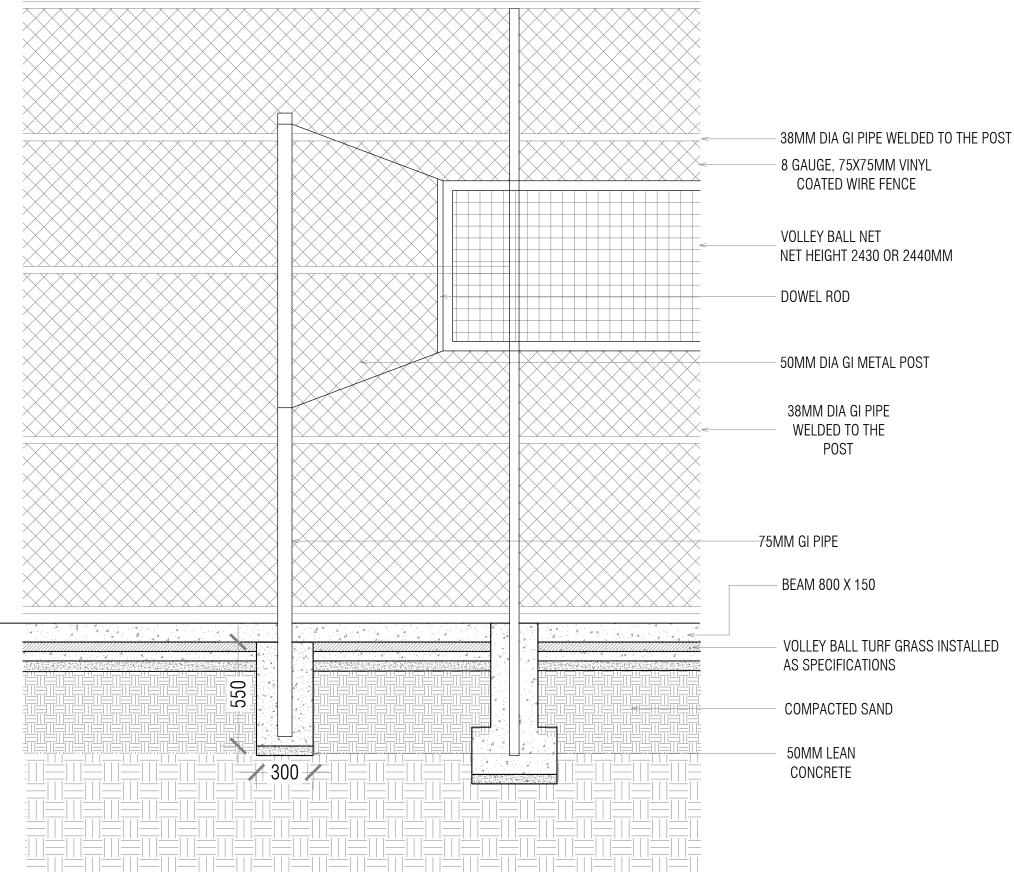

DETAIL 02 SCALE 1:20

| Revision             | / Issued :                                                                                     |                           | Date :               |
|----------------------|------------------------------------------------------------------------------------------------|---------------------------|----------------------|
|                      |                                                                                                |                           |                      |
|                      |                                                                                                |                           |                      |
|                      |                                                                                                |                           |                      |
|                      |                                                                                                |                           |                      |
|                      |                                                                                                |                           |                      |
|                      |                                                                                                |                           |                      |
|                      |                                                                                                |                           |                      |
|                      |                                                                                                |                           |                      |
| Contract<br>Discrepa | red dimensions are to<br>or must check all dim<br>ncies must be report<br>oceeding.This drawin | ensions or<br>ed to the A | n site.<br>Irchitect |
| Project              | Fitle :                                                                                        |                           |                      |
| Outd                 | oor Volleyball                                                                                 | Court                     |                      |
|                      |                                                                                                |                           |                      |
|                      |                                                                                                |                           |                      |
|                      |                                                                                                |                           |                      |
|                      |                                                                                                |                           |                      |
|                      |                                                                                                |                           |                      |
|                      |                                                                                                |                           |                      |
|                      |                                                                                                |                           |                      |
|                      |                                                                                                |                           |                      |
| Client:              |                                                                                                |                           |                      |
|                      | try of Youth                                                                                   |                           |                      |
| Empor                | ts & Commu<br>owerment                                                                         | nity                      |                      |
|                      |                                                                                                |                           |                      |
|                      |                                                                                                |                           |                      |
| Archited             |                                                                                                |                           |                      |
| Lot110               | <b>Vialdives</b><br>17, Shaayan<br>aa Magu                                                     | 1                         |                      |
| Lansim<br>Hulhun     | oo Magu,<br>nale'                                                                              | 4                         |                      |
|                      | 960 7452006<br>info@isle.mv                                                                    |                           |                      |
|                      | 0                                                                                              |                           |                      |
|                      |                                                                                                |                           |                      |
|                      |                                                                                                |                           |                      |
|                      |                                                                                                |                           |                      |
| Drawing              | Title :                                                                                        |                           |                      |
|                      |                                                                                                |                           |                      |
| Deta                 | il Drawing 2                                                                                   |                           |                      |
|                      |                                                                                                |                           |                      |
|                      |                                                                                                |                           |                      |
|                      |                                                                                                |                           |                      |
|                      |                                                                                                |                           |                      |
| Drawing              |                                                                                                |                           |                      |
| ТЕ                   | NDER                                                                                           |                           |                      |
|                      | OCTOBER 2022                                                                                   | Drawn                     | Adam                 |
| Scale                | 1 : 20 @ A3                                                                                    | Check                     | Yaamen               |
| Drawing              | No:                                                                                            |                           | Rev :                |
| PS/I                 | S/                                                                                             |                           |                      |
|                      |                                                                                                |                           | 1                    |