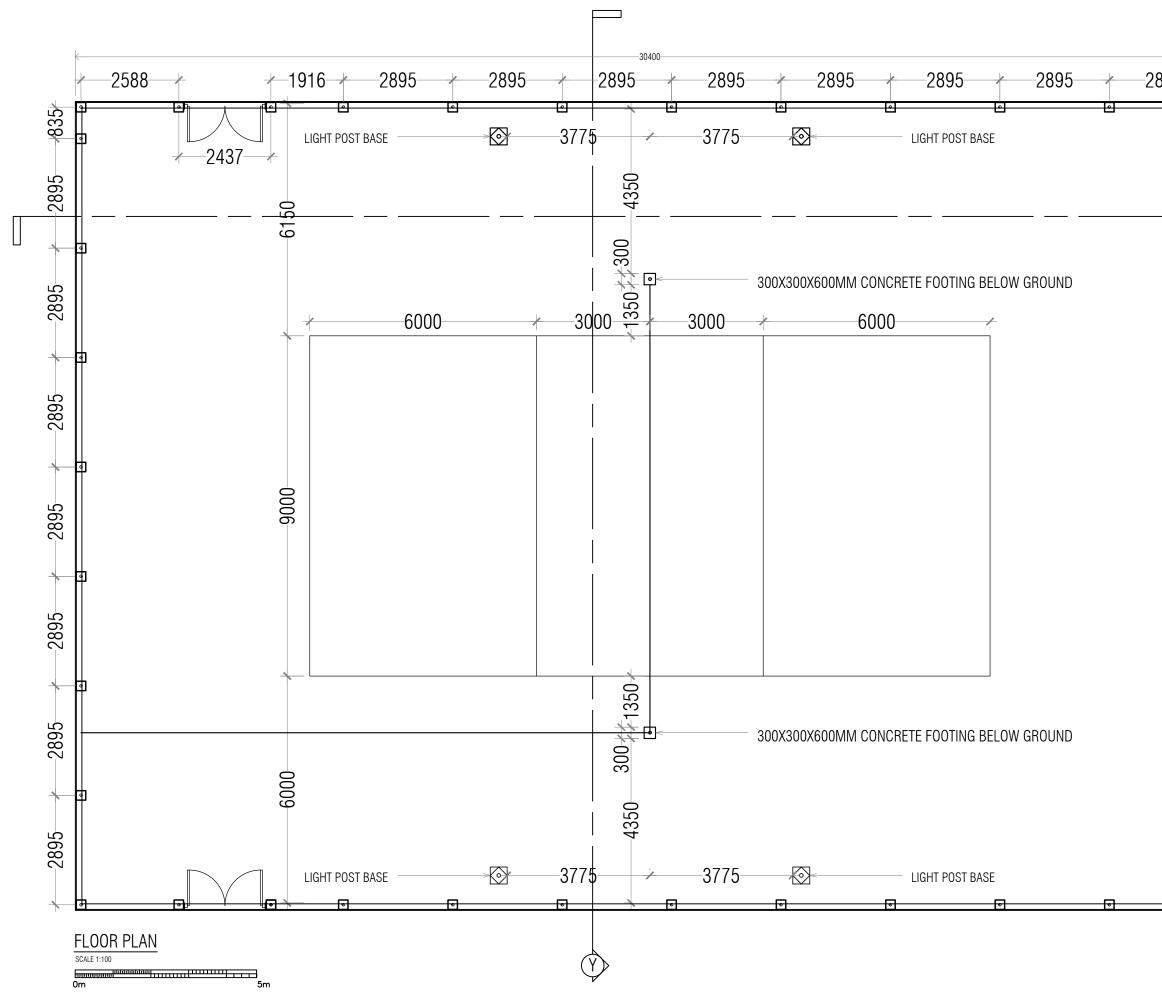

|       |                      | Notes :               |                                                 |                        |                    |
|-------|----------------------|-----------------------|-------------------------------------------------|------------------------|--------------------|
|       |                      |                       |                                                 |                        |                    |
|       |                      |                       |                                                 |                        |                    |
|       |                      |                       |                                                 |                        |                    |
|       |                      |                       |                                                 |                        |                    |
|       |                      |                       |                                                 |                        |                    |
|       |                      |                       |                                                 |                        |                    |
| 395 / |                      | Revision              | / Issued :                                      |                        | Date :             |
|       |                      |                       |                                                 |                        |                    |
| e     |                      |                       |                                                 |                        |                    |
|       |                      |                       |                                                 |                        |                    |
| P     |                      |                       |                                                 |                        |                    |
|       |                      |                       |                                                 |                        |                    |
|       |                      |                       |                                                 |                        |                    |
|       | •                    |                       |                                                 |                        |                    |
| #     |                      |                       |                                                 |                        |                    |
|       |                      |                       |                                                 |                        |                    |
| Þ     |                      |                       |                                                 |                        |                    |
|       | TURF FINISH EDGE     | Only figu<br>Contract | red dimensions are to<br>or must check all dim  | be worke<br>ensions or | d from.<br>1 site. |
|       | VINYL COATED         |                       | ncies must be reporte<br>roceeding. This drawin |                        |                    |
|       | WIRE FRAME SUPPORTED |                       |                                                 |                        |                    |
|       | TO THE METAL FRAME   | Project '             | Title :                                         |                        |                    |
|       |                      | Outd                  | oor Volleyball                                  | Court                  |                    |
| L.    |                      |                       |                                                 |                        |                    |
|       |                      |                       |                                                 |                        |                    |
|       |                      |                       |                                                 |                        |                    |
|       |                      |                       |                                                 |                        |                    |
|       |                      |                       |                                                 |                        |                    |
|       |                      |                       |                                                 |                        |                    |
|       |                      |                       |                                                 |                        |                    |
| Ē     |                      |                       |                                                 |                        |                    |
|       |                      |                       |                                                 |                        |                    |
|       |                      |                       |                                                 |                        |                    |
|       |                      | Client:               |                                                 |                        |                    |
|       |                      |                       | stry of Youth                                   | ,                      |                    |
|       |                      | Spor                  | ts & Commu                                      | nity                   |                    |
| ē     |                      | Empo                  | owerment                                        |                        |                    |
|       |                      |                       |                                                 |                        |                    |
|       |                      |                       |                                                 |                        |                    |
|       |                      | Archited              | t:                                              |                        |                    |
|       |                      |                       | Maldives                                        |                        |                    |
|       |                      | Lot110<br>Lansim      | 17, Shaayan<br>loo Magu,                        | 1                      |                    |
| Ц     |                      | Hulhun                |                                                 |                        |                    |
| Ľ     |                      |                       | 960 7452006                                     |                        |                    |
|       |                      | Email:                | info@isle.mv                                    |                        |                    |
|       |                      |                       |                                                 |                        |                    |
|       |                      |                       |                                                 |                        |                    |
|       |                      |                       |                                                 |                        |                    |
|       |                      |                       |                                                 |                        |                    |
| Ē     |                      |                       |                                                 |                        |                    |
|       |                      | Drawing               | Title :                                         |                        |                    |
|       |                      | Floo                  | r Plan                                          |                        |                    |
|       |                      |                       |                                                 |                        |                    |
|       |                      |                       |                                                 |                        |                    |
|       |                      |                       |                                                 |                        |                    |
| f     |                      |                       |                                                 |                        |                    |
|       |                      |                       |                                                 |                        |                    |
|       |                      | Drawing               | status :                                        |                        |                    |
|       |                      | ΤE                    | NDER                                            |                        |                    |
|       |                      |                       |                                                 | Drows                  | Adam               |
|       |                      |                       | OCTOBER 2022                                    | Drawn                  | Adam               |
|       |                      | Scale                 | 1 : 100 @ A3                                    | Check                  | Yaamen<br>Rev      |
|       |                      | Drawing               | INU.                                            |                        | Rev :              |
|       |                      | PS/I                  | S/                                              |                        |                    |
|       |                      | 1                     |                                                 |                        | 1                  |