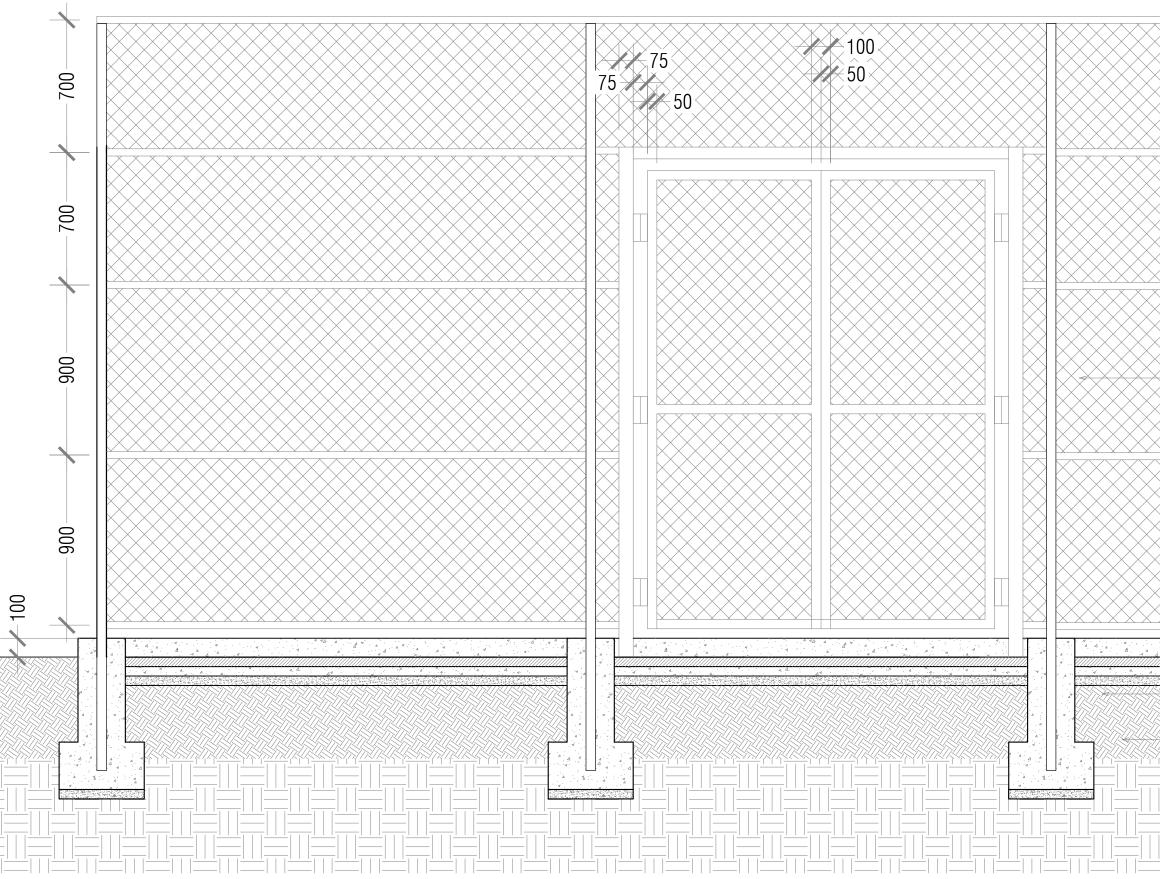

### FENCE WALL

Outdoor Volleyball Court

75MM DIA VOLLEY NET POST

HDG POST EMBEDDED 900MM INTO THE CONCRETE 8 GAUGE, 75X75MM VINYL COATED WIRE FENCE VOLLEY BALL TURF GRASS INSTALLED AS SPECIFICATIONS TURF FINISH EDGE

COMPACTED GROUND