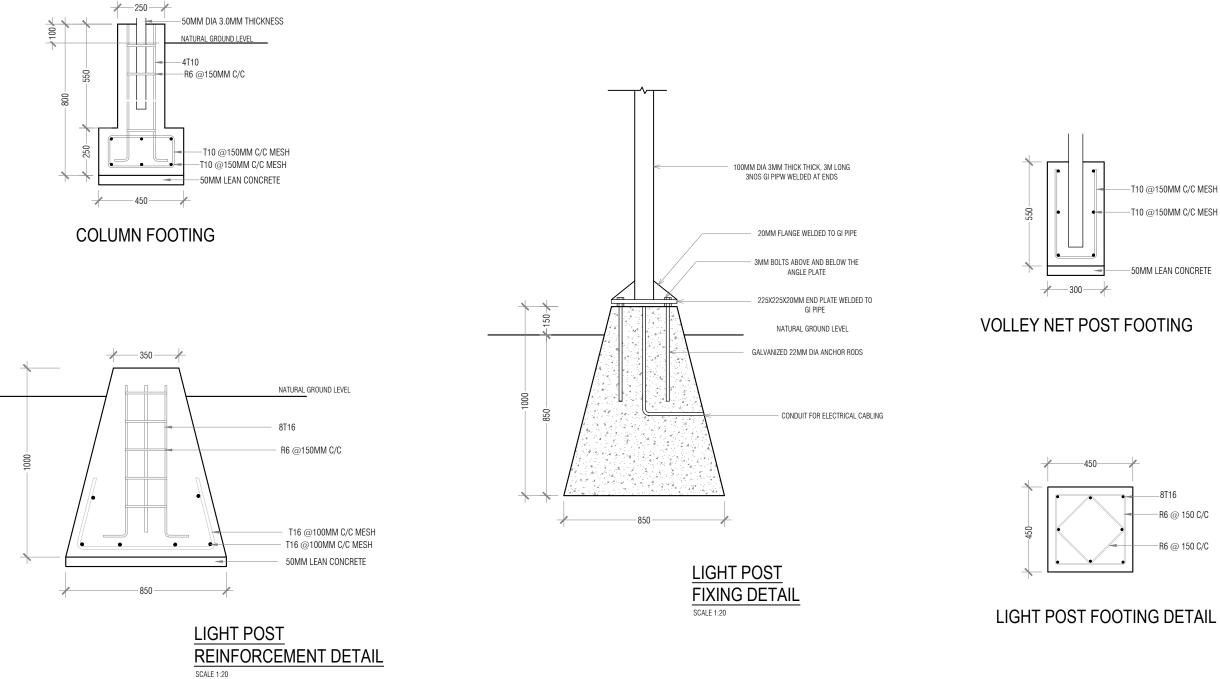

DETAIL 02 SCALE 1:20

| Revision             | / Issued :                                                                                     |                           | Date :               |
|----------------------|------------------------------------------------------------------------------------------------|---------------------------|----------------------|
|                      |                                                                                                |                           |                      |
|                      |                                                                                                |                           |                      |
|                      |                                                                                                |                           |                      |
|                      |                                                                                                |                           |                      |
|                      |                                                                                                |                           |                      |
|                      |                                                                                                |                           |                      |
|                      |                                                                                                |                           |                      |
|                      |                                                                                                |                           |                      |
| Contract<br>Discrepa | red dimensions are to<br>or must check all dim<br>ncies must be report<br>oceeding.This drawin | ensions or<br>ed to the A | n site.<br>Irchitect |
| Project              | Fitle :                                                                                        |                           |                      |
| Outd                 | oor Volleyball                                                                                 | Court                     |                      |
|                      |                                                                                                |                           |                      |
|                      |                                                                                                |                           |                      |
|                      |                                                                                                |                           |                      |
|                      |                                                                                                |                           |                      |
|                      |                                                                                                |                           |                      |
|                      |                                                                                                |                           |                      |
|                      |                                                                                                |                           |                      |
|                      |                                                                                                |                           |                      |
| Client:              |                                                                                                |                           |                      |
|                      | try of Youth                                                                                   |                           |                      |
| Empor                | ts & Commu<br>owerment                                                                         | nity                      |                      |
|                      |                                                                                                |                           |                      |
|                      |                                                                                                |                           |                      |
| Archited             |                                                                                                |                           |                      |
| Lot110               | <b>Vialdives</b><br>17, Shaayan<br>aa Magu                                                     | 1                         |                      |
| Lansim<br>Hulhun     | oo Magu,<br>nale'                                                                              | 4                         |                      |
|                      | 960 7452006<br>info@isle.mv                                                                    |                           |                      |
|                      | 0                                                                                              |                           |                      |
|                      |                                                                                                |                           |                      |
|                      |                                                                                                |                           |                      |
|                      |                                                                                                |                           |                      |
| Drawing              | Title :                                                                                        |                           |                      |
|                      |                                                                                                |                           |                      |
| Deta                 | il Drawing 2                                                                                   |                           |                      |
|                      |                                                                                                |                           |                      |
|                      |                                                                                                |                           |                      |
|                      |                                                                                                |                           |                      |
|                      |                                                                                                |                           |                      |
| Drawing              |                                                                                                |                           |                      |
| ТЕ                   | NDER                                                                                           |                           |                      |
|                      | OCTOBER 2022                                                                                   | Drawn                     | Adam                 |
| Scale                | 1 : 20 @ A3                                                                                    | Check                     | Yaamen               |
| Drawing              | No:                                                                                            |                           | Rev :                |
| PS/I                 | S/                                                                                             |                           |                      |
|                      |                                                                                                |                           | 1                    |

Notes :

38MM DIA GI PIPE WELDED TO THE POST

|                                        | Notes :      |                                                |            |         |
|----------------------------------------|--------------|------------------------------------------------|------------|---------|
|                                        |              |                                                |            |         |
|                                        |              |                                                |            |         |
|                                        |              |                                                |            |         |
|                                        |              |                                                |            |         |
|                                        |              |                                                |            |         |
|                                        |              |                                                |            |         |
|                                        | Revisior     | / Issued :                                     |            | Date :  |
|                                        |              |                                                |            |         |
|                                        |              |                                                |            |         |
|                                        |              |                                                |            |         |
|                                        |              |                                                |            |         |
|                                        |              |                                                |            |         |
| 38MM DIA GI PIPE                       |              |                                                |            |         |
| WELDED TO THE POST                     |              |                                                |            |         |
|                                        |              |                                                |            |         |
|                                        |              |                                                |            |         |
|                                        |              |                                                |            |         |
| 8 GAUGE, 75X75MM                       | Contract     | red dimensions are to<br>or must check all dim | ensions or | n site. |
| VINYL COATED WIRE                      |              | ncies must be reporte<br>roceeding.This drawin |            |         |
| FENCE                                  |              |                                                |            |         |
|                                        | Project      | Title :                                        |            |         |
| 38MM DIA GI PIPE<br>NELDED TO THE POST | Outd         | oor Volleyball                                 | Court      |         |
|                                        |              |                                                |            |         |
|                                        |              |                                                |            |         |
|                                        |              |                                                |            |         |
|                                        |              |                                                |            |         |
| 50MM DIA GI METAL                      |              |                                                |            |         |
| POST                                   |              |                                                |            |         |
|                                        |              |                                                |            |         |
|                                        |              |                                                |            |         |
| 38MM DIA GI PIPE                       |              |                                                |            |         |
| WELDED TO THE POST                     |              |                                                |            |         |
|                                        | Client:      |                                                |            |         |
|                                        |              | stry of Youth                                  |            |         |
|                                        | Spor<br>Empo | ts & Commun<br>owerment                        | nity       |         |
|                                        |              |                                                |            |         |
|                                        |              |                                                |            |         |
|                                        |              |                                                |            |         |
|                                        | Archited     | t:                                             |            |         |
|                                        |              | <b>Maldives</b><br>17, Shaayan                 |            |         |
|                                        |              | ioo Magu,                                      |            |         |
| VOLLEY BALL TURF GRASS                 |              |                                                |            |         |
| INSTALLED AS SPECIFICATIONS            |              | 960 7452006<br>info@isle.mv                    |            |         |
|                                        |              |                                                |            |         |
| COMPACTED SAND                         |              |                                                |            |         |
|                                        |              |                                                |            |         |
| 50MM LEAN CONCRETE                     |              |                                                |            |         |
|                                        |              |                                                |            |         |
|                                        | Drawing      | Title :                                        |            |         |
|                                        | Deta         | il Drawing 3                                   |            |         |
|                                        | 0000         | Drawing 0                                      |            |         |
|                                        |              |                                                |            |         |
|                                        |              |                                                |            |         |
|                                        |              |                                                |            |         |
|                                        |              |                                                |            |         |
|                                        | Drawing      | status :                                       |            |         |
|                                        |              |                                                |            |         |
|                                        | IE           | NDER                                           |            |         |
|                                        |              | OCTOBER 2022                                   | Drawn      | Adam    |
|                                        | Scale        | 1 : 20 @ A3                                    | Check      | Yaamen  |
|                                        | Drawing      | No:                                            |            | Rev :   |