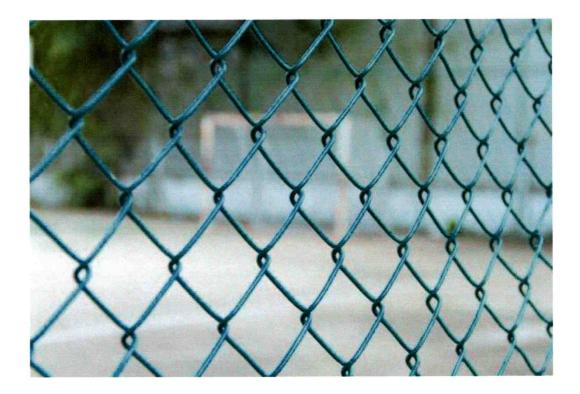

### FENCE WALL

Outdoor Volleyball Court

75MM DIA VOLLEY NET POST

HDG POST EMBEDDED 900MM INTO THE CONCRETE 8 GAUGE, 75X75MM VINYL COATED WIRE FENCE VOLLEY BALL TURF GRASS INSTALLED AS SPECIFICATIONS TURF FINISH EDGE

COMPACTED GROUND

Notes :

38MM DIA GI PIPE WELDED TO THE POST

|                                        | Notes :      |                                                |            |         |
|----------------------------------------|--------------|------------------------------------------------|------------|---------|
|                                        |              |                                                |            |         |
|                                        |              |                                                |            |         |
|                                        |              |                                                |            |         |
|                                        |              |                                                |            |         |
|                                        |              |                                                |            |         |
|                                        |              |                                                |            |         |
|                                        | Revisior     | / Issued :                                     |            | Date :  |
|                                        |              |                                                |            |         |
|                                        |              |                                                |            |         |
|                                        |              |                                                |            |         |
|                                        |              |                                                |            |         |
|                                        |              |                                                |            |         |
| 38MM DIA GI PIPE                       |              |                                                |            |         |
| WELDED TO THE POST                     |              |                                                |            |         |
|                                        |              |                                                |            |         |
|                                        |              |                                                |            |         |
|                                        |              |                                                |            |         |
| 8 GAUGE, 75X75MM                       | Contract     | red dimensions are to<br>or must check all dim | ensions or | n site. |
| VINYL COATED WIRE                      |              | ncies must be reporte<br>roceeding.This drawin |            |         |
| FENCE                                  |              |                                                |            |         |
|                                        | Project      | Title :                                        |            |         |
| 38MM DIA GI PIPE<br>NELDED TO THE POST | Outd         | oor Volleyball                                 | Court      |         |
|                                        |              |                                                |            |         |
|                                        |              |                                                |            |         |
|                                        |              |                                                |            |         |
|                                        |              |                                                |            |         |
| 50MM DIA GI METAL                      |              |                                                |            |         |
| POST                                   |              |                                                |            |         |
|                                        |              |                                                |            |         |
|                                        |              |                                                |            |         |
| 38MM DIA GI PIPE                       |              |                                                |            |         |
| WELDED TO THE POST                     |              |                                                |            |         |
|                                        | Client:      |                                                |            |         |
|                                        |              | stry of Youth                                  |            |         |
|                                        | Spor<br>Empo | ts & Commun<br>owerment                        | nity       |         |
|                                        |              |                                                |            |         |
|                                        |              |                                                |            |         |
|                                        |              |                                                |            |         |
|                                        | Archited     | t:                                             |            |         |
|                                        |              | <b>Maldives</b><br>17, Shaayan                 |            |         |
|                                        |              | ioo Magu,                                      |            |         |
| VOLLEY BALL TURF GRASS                 |              |                                                |            |         |
| INSTALLED AS SPECIFICATIONS            |              | 960 7452006<br>info@isle.mv                    |            |         |
|                                        |              |                                                |            |         |
| COMPACTED SAND                         |              |                                                |            |         |
|                                        |              |                                                |            |         |
| 50MM LEAN CONCRETE                     |              |                                                |            |         |
|                                        |              |                                                |            |         |
|                                        | Drawing      | Title :                                        |            |         |
|                                        | Deta         | il Drawing 3                                   |            |         |
|                                        | 0000         | Drawing 0                                      |            |         |
|                                        |              |                                                |            |         |
|                                        |              |                                                |            |         |
|                                        |              |                                                |            |         |
|                                        |              |                                                |            |         |
|                                        | Drawing      | status :                                       |            |         |
|                                        |              |                                                |            |         |
|                                        | IE           | NDER                                           |            |         |
|                                        |              | OCTOBER 2022                                   | Drawn      | Adam    |
|                                        | Scale        | 1 : 20 @ A3                                    | Check      | Yaamen  |
|                                        | Drawing      | No:                                            |            | Rev :   |