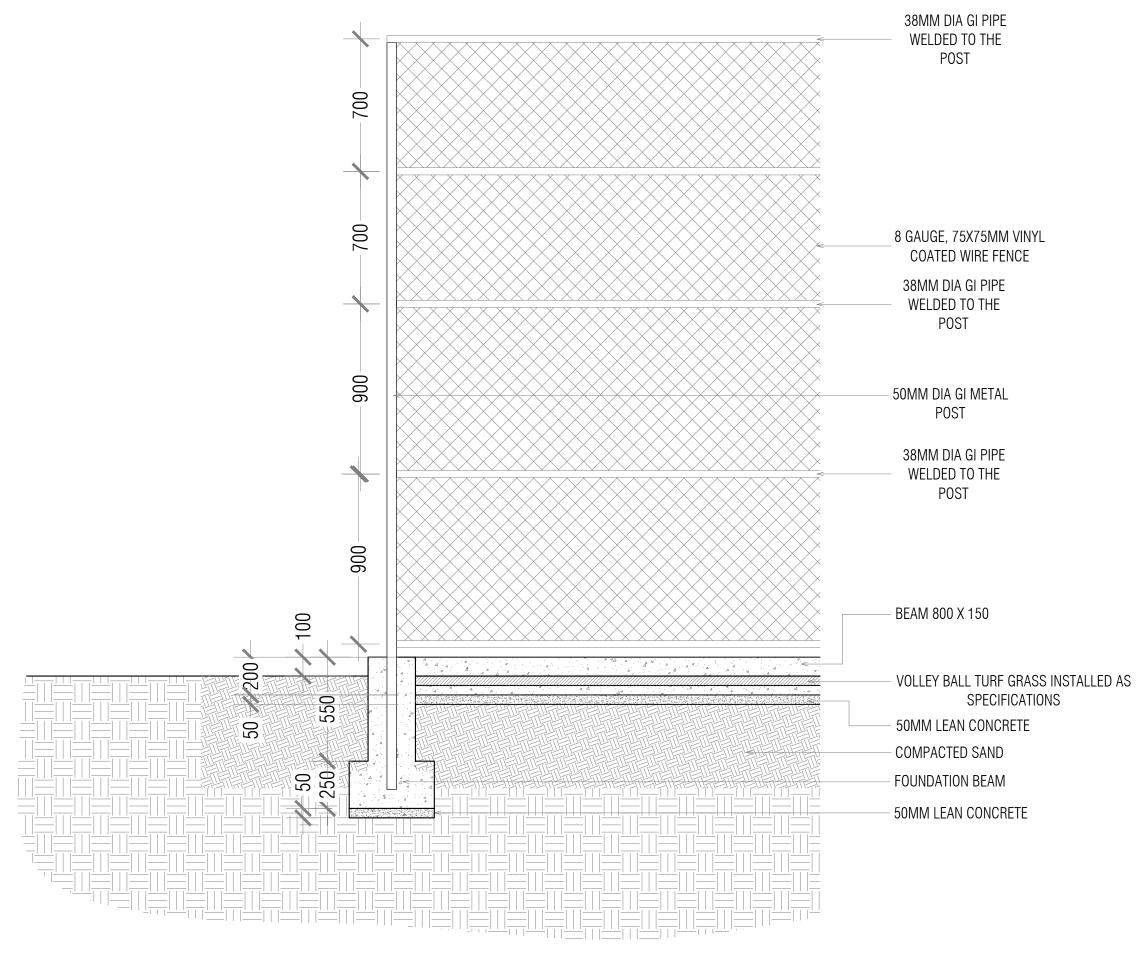

Notes :

38MM DIA GI PIPE WELDED TO THE POST

|                                        | Notes :      |                                                |            |         |
|----------------------------------------|--------------|------------------------------------------------|------------|---------|
|                                        |              |                                                |            |         |
|                                        |              |                                                |            |         |
|                                        |              |                                                |            |         |
|                                        |              |                                                |            |         |
|                                        |              |                                                |            |         |
|                                        |              |                                                |            |         |
|                                        | Revisior     | / Issued :                                     |            | Date :  |
|                                        |              |                                                |            |         |
|                                        |              |                                                |            |         |
|                                        |              |                                                |            |         |
|                                        |              |                                                |            |         |
|                                        |              |                                                |            |         |
| 38MM DIA GI PIPE                       |              |                                                |            |         |
| WELDED TO THE POST                     |              |                                                |            |         |
|                                        |              |                                                |            |         |
|                                        |              |                                                |            |         |
|                                        |              |                                                |            |         |
| 8 GAUGE, 75X75MM                       | Contract     | red dimensions are to<br>or must check all dim | ensions or | n site. |
| VINYL COATED WIRE                      |              | ncies must be reporte<br>roceeding.This drawin |            |         |
| FENCE                                  |              |                                                |            |         |
|                                        | Project      | Title :                                        |            |         |
| 38MM DIA GI PIPE<br>NELDED TO THE POST | Outd         | oor Volleyball                                 | Court      |         |
|                                        |              |                                                |            |         |
|                                        |              |                                                |            |         |
|                                        |              |                                                |            |         |
|                                        |              |                                                |            |         |
| 50MM DIA GI METAL                      |              |                                                |            |         |
| POST                                   |              |                                                |            |         |
|                                        |              |                                                |            |         |
|                                        |              |                                                |            |         |
| 38MM DIA GI PIPE                       |              |                                                |            |         |
| WELDED TO THE POST                     |              |                                                |            |         |
|                                        | Client:      |                                                |            |         |
|                                        |              | stry of Youth                                  |            |         |
|                                        | Spor<br>Empo | ts & Commun<br>owerment                        | nity       |         |
|                                        |              |                                                |            |         |
|                                        |              |                                                |            |         |
|                                        |              |                                                |            |         |
|                                        | Archited     | t:                                             |            |         |
|                                        |              | <b>Maldives</b><br>17, Shaayan                 |            |         |
|                                        |              | ioo Magu,                                      |            |         |
| VOLLEY BALL TURF GRASS                 |              |                                                |            |         |
| INSTALLED AS SPECIFICATIONS            |              | 960 7452006<br>info@isle.mv                    |            |         |
|                                        |              |                                                |            |         |
| COMPACTED SAND                         |              |                                                |            |         |
|                                        |              |                                                |            |         |
| 50MM LEAN CONCRETE                     |              |                                                |            |         |
|                                        |              |                                                |            |         |
|                                        | Drawing      | Title :                                        |            |         |
|                                        | Deta         | il Drawing 3                                   |            |         |
|                                        | 0000         | Drawing 0                                      |            |         |
|                                        |              |                                                |            |         |
|                                        |              |                                                |            |         |
|                                        |              |                                                |            |         |
|                                        |              |                                                |            |         |
|                                        | Drawing      | status :                                       |            |         |
|                                        |              |                                                |            |         |
|                                        | IE           | NDER                                           |            |         |
|                                        |              | OCTOBER 2022                                   | Drawn      | Adam    |
|                                        | Scale        | 1 : 20 @ A3                                    | Check      | Yaamen  |
|                                        | Drawing      | No:                                            |            | Rev :   |