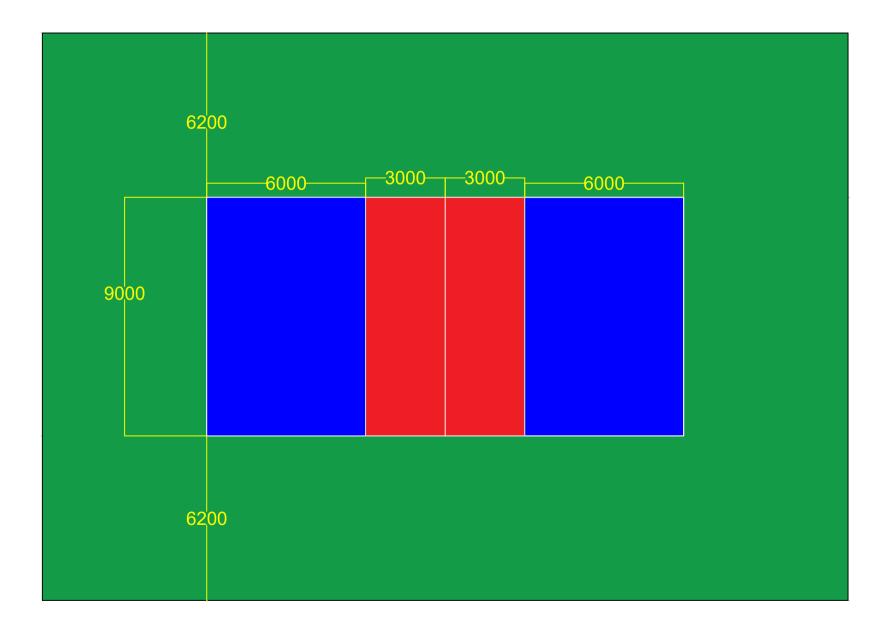

# OUTDOOR VOLLEY COURT ARCHITECTURAL DRAWINGS

**Isle Maldives** Lot11017, Shaayan Lansimoo Magu, Hulhumale'

| SHEPLAN                                                       |         |
|---------------------------------------------------------------|---------|
| SCALE 1:100                                                   |         |
| <u>տարարարանունները է է է է է է է է է է է է է է է է է է է</u> | ⊟<br>5m |

PLOT AREA: 650.56 SQM 7002.57 SQFT

| Notes :                                                                                                                                                              |                       |
|----------------------------------------------------------------------------------------------------------------------------------------------------------------------|-----------------------|
|                                                                                                                                                                      |                       |
|                                                                                                                                                                      |                       |
|                                                                                                                                                                      |                       |
|                                                                                                                                                                      |                       |
|                                                                                                                                                                      |                       |
|                                                                                                                                                                      |                       |
| Revision/ Issued :                                                                                                                                                   | Date :                |
|                                                                                                                                                                      |                       |
|                                                                                                                                                                      |                       |
|                                                                                                                                                                      |                       |
|                                                                                                                                                                      |                       |
|                                                                                                                                                                      |                       |
|                                                                                                                                                                      |                       |
|                                                                                                                                                                      |                       |
|                                                                                                                                                                      |                       |
|                                                                                                                                                                      |                       |
|                                                                                                                                                                      |                       |
|                                                                                                                                                                      |                       |
|                                                                                                                                                                      |                       |
| Only figured dimensions are to be work<br>Contractor must check all dimensions on<br>Discrepancies must be reported to the<br>before proceeding. This drawing is COP | on site.<br>Architect |
| Project Title :                                                                                                                                                      |                       |
| Outdoor Volleyball Court                                                                                                                                             | t                     |

### FENCE WALL

## VOLLEY BALL COURT

Client:

Ministry of Youth, Sports & Community Empowerment

Architect:

**Isle Maldives** Lot11017, Shaayan Lansimoo Magu, Hulhumale'

Phn : +960 7452006 Email: info@isle.mv

Drawing Title :