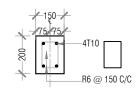

Notes :

38MM DIA GI PIPE WELDED TO THE POST

|                                        | Notes :      |                                                |            |         |
|----------------------------------------|--------------|------------------------------------------------|------------|---------|
|                                        |              |                                                |            |         |
|                                        |              |                                                |            |         |
|                                        |              |                                                |            |         |
|                                        |              |                                                |            |         |
|                                        |              |                                                |            |         |
|                                        |              |                                                |            |         |
|                                        | Revisior     | / Issued :                                     |            | Date :  |
|                                        |              |                                                |            |         |
|                                        |              |                                                |            |         |
|                                        |              |                                                |            |         |
|                                        |              |                                                |            |         |
|                                        |              |                                                |            |         |
| 38MM DIA GI PIPE                       |              |                                                |            |         |
| WELDED TO THE POST                     |              |                                                |            |         |
|                                        |              |                                                |            |         |
|                                        |              |                                                |            |         |
|                                        |              |                                                |            |         |
| 8 GAUGE, 75X75MM                       | Contract     | red dimensions are to<br>or must check all dim | ensions or | n site. |
| VINYL COATED WIRE                      |              | ncies must be reporte<br>roceeding.This drawin |            |         |
| FENCE                                  |              |                                                |            |         |
|                                        | Project      | Title :                                        |            |         |
| 38MM DIA GI PIPE<br>NELDED TO THE POST | Outd         | oor Volleyball                                 | Court      |         |
|                                        |              |                                                |            |         |
|                                        |              |                                                |            |         |
|                                        |              |                                                |            |         |
|                                        |              |                                                |            |         |
| 50MM DIA GI METAL                      |              |                                                |            |         |
| POST                                   |              |                                                |            |         |
|                                        |              |                                                |            |         |
|                                        |              |                                                |            |         |
| 38MM DIA GI PIPE                       |              |                                                |            |         |
| WELDED TO THE POST                     |              |                                                |            |         |
|                                        | Client:      |                                                |            |         |
|                                        |              | stry of Youth                                  |            |         |
|                                        | Spor<br>Empo | ts & Commun<br>owerment                        | nity       |         |
|                                        |              |                                                |            |         |
|                                        |              |                                                |            |         |
|                                        |              |                                                |            |         |
|                                        | Archited     | t:                                             |            |         |
|                                        |              | <b>Maldives</b><br>17, Shaayan                 |            |         |
|                                        |              | ioo Magu,                                      |            |         |
| VOLLEY BALL TURF GRASS                 |              |                                                |            |         |
| INSTALLED AS SPECIFICATIONS            |              | 960 7452006<br>info@isle.mv                    |            |         |
|                                        |              |                                                |            |         |
| COMPACTED SAND                         |              |                                                |            |         |
|                                        |              |                                                |            |         |
| 50MM LEAN CONCRETE                     |              |                                                |            |         |
|                                        |              |                                                |            |         |
|                                        | Drawing      | Title :                                        |            |         |
|                                        | Deta         | il Drawing 3                                   |            |         |
|                                        | 0000         | Drawing 0                                      |            |         |
|                                        |              |                                                |            |         |
|                                        |              |                                                |            |         |
|                                        |              |                                                |            |         |
|                                        |              |                                                |            |         |
|                                        | Drawing      | status :                                       |            |         |
|                                        |              |                                                |            |         |
|                                        | IE           | NDER                                           |            |         |
|                                        |              | OCTOBER 2022                                   | Drawn      | Adam    |
|                                        | Scale        | 1 : 20 @ A3                                    | Check      | Yaamen  |
|                                        | Drawing      | No:                                            |            | Rev :   |