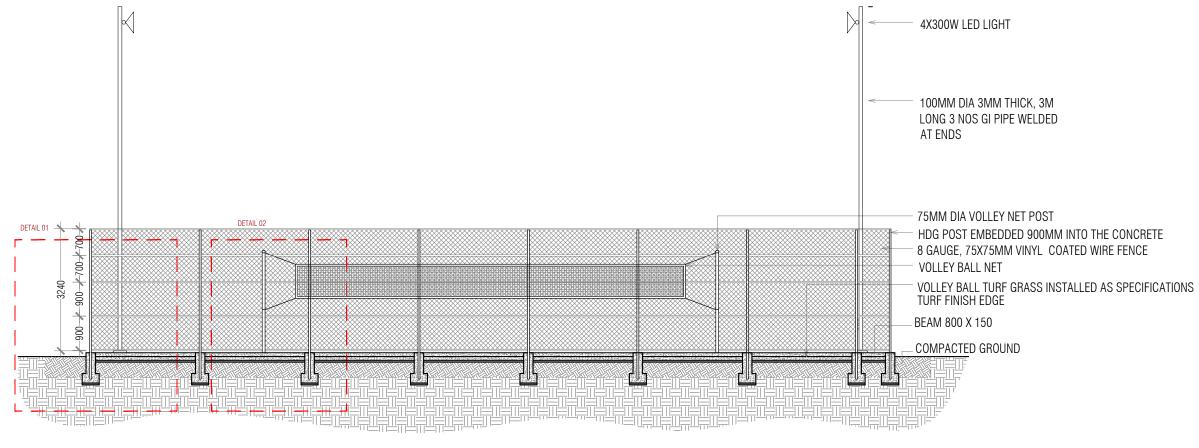

# SECTION Y-Y

SCALE 1:100

0m 5m

| Notes :                                                                                                                                                             |                       |
|---------------------------------------------------------------------------------------------------------------------------------------------------------------------|-----------------------|
|                                                                                                                                                                     |                       |
| Revision/ Issued :                                                                                                                                                  | Date :                |
|                                                                                                                                                                     |                       |
|                                                                                                                                                                     |                       |
|                                                                                                                                                                     |                       |
|                                                                                                                                                                     |                       |
|                                                                                                                                                                     |                       |
|                                                                                                                                                                     |                       |
|                                                                                                                                                                     |                       |
|                                                                                                                                                                     |                       |
|                                                                                                                                                                     |                       |
|                                                                                                                                                                     |                       |
|                                                                                                                                                                     |                       |
|                                                                                                                                                                     |                       |
| Only figured dimensions are to be work<br>Contractor must check all dimensions o<br>Discrepancies must be reported to the,<br>before proceeding.This drawing is COP | on site.<br>Architect |
| Project Title :                                                                                                                                                     |                       |
|                                                                                                                                                                     |                       |

Outdoor Volleyball Court

75MM DIA VOLLEY NET POST

HDG POST EMBEDDED 900MM INTO THE CONCRETE 8 GAUGE, 75X75MM VINYL COATED WIRE FENCE VOLLEY BALL TURF GRASS INSTALLED AS SPECIFICATIONS TURF FINISH EDGE

COMPACTED GROUND

### Architect:

**Isle Maldives** Lot11017, Shaayan Lansimoo Magu, Hulhumale'

Phn : +960 7452006 Email: info@isle.mv

Drawing Title :

Section Y-Y

Drawing status :

| ТЕ      | TENDER       |       |        |
|---------|--------------|-------|--------|
|         | OCTOBER 2022 | Drawn | Adam   |
| Scale   | 1 : 100 @ A3 | Check | Yaamen |
| Drawing | No:          |       | Rev :  |
| PS/IS/  |              |       |        |