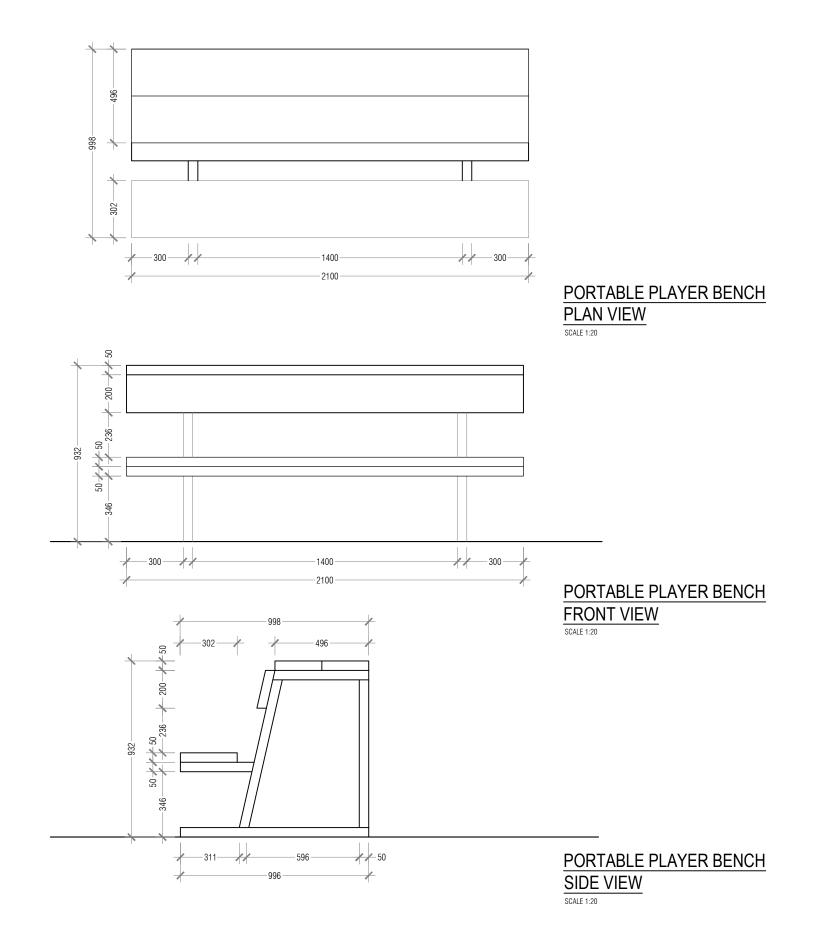

|                       |
|                                                                                                                                                                     |                       |

Notes :

### Client:

Ministry of Youth, Sports & Community Empowerment

### Architect:

**Isle Maldives** Lot11017, Shaayan Lansimoo Magu, Hulhumale'



Phn : +960 7452006 Email: info@isle.mv

### Drawing Title : Footing Detail

Drawing status :

| TENDER  |              |       |        |  |  |  |
|---------|--------------|-------|--------|--|--|--|
|         | OCTOBER 2022 | Drawn | Adam   |  |  |  |
| Scale   | 1 : 20 @ A3  | Check | Yaamen |  |  |  |
| Drawing | Rev :        |       |        |  |  |  |
| PS/I    | PS/IS/       |       |        |  |  |  |



| Revision/ Issued :                                                                                                                                                                                                                                                                                                                       |             | Date :    |
|------------------------------------------------------------------------------------------------------------------------------------------------------------------------------------------------------------------------------------------------------------------------------------------------------------------------------------------|-------------|-----------|
|