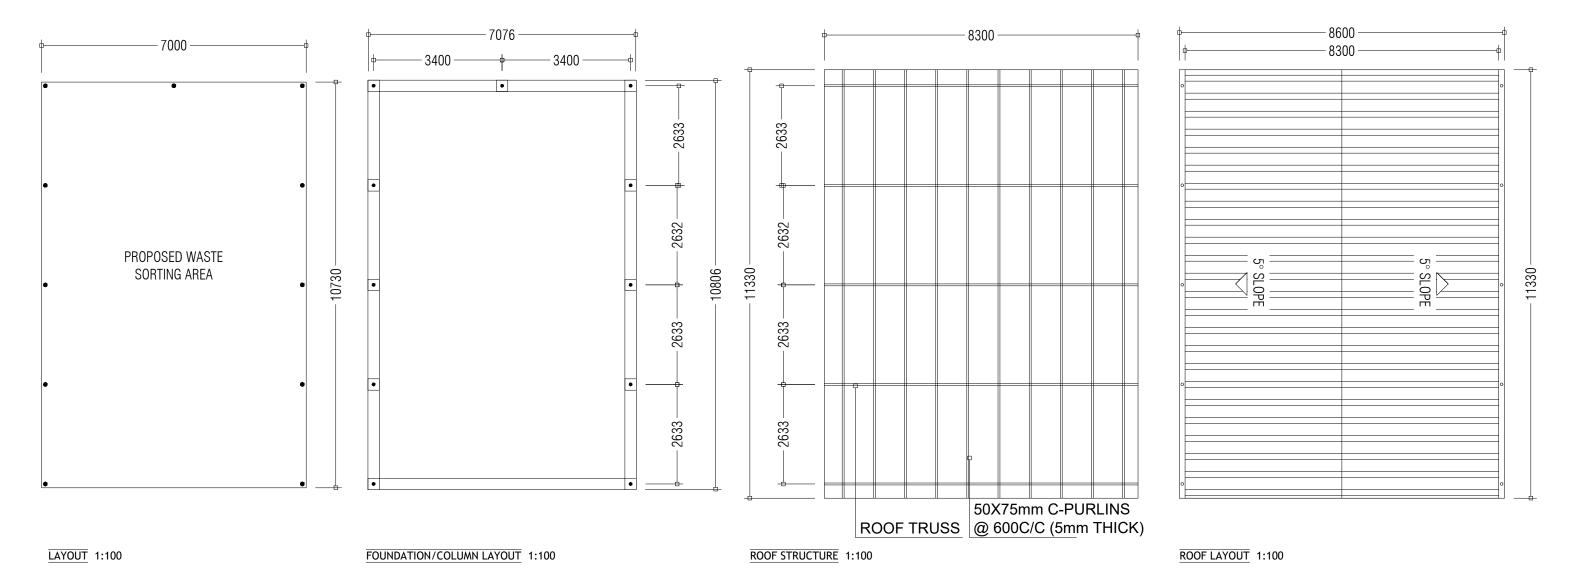

| APPROVED BY                                                                                                                                                                                                                                                                         | PROJECT                                                     | DESIGN BY       |  |
|-------------------------------------------------------------------------------------------------------------------------------------------------------------------------------------------------------------------------------------------------------------------------------------|-------------------------------------------------------------|-----------------|--|
|                                                                                                                                                                                                                                                                                     | RECONSTRUCTION OF WASTE MANAGEMENT CENTRE ADDU HULHUMEEDHOO | AFRAZ           |  |
| MINISTRY OF ENVIROMENT AND ENERGY  GREEN BUILDING, HANDHUVAREE HIGUN, MAAFANNU, MALE' (20392), REPUBLIC OF MALDIVES, TEL: +960-3018431, +960-328301  TITLE  WASTE SORTING SHED - LAYOUTS  AFRAZ  CLIENT DEPARTMENT  WMPC DEPARTMENT  AFRAZ  PAPER SIZE A3  PAGE NO. 07  DWG NO. HLM |                                                             |                 |  |
|                                                                                                                                                                                                                                                                                     |                                                             |                 |  |
|                                                                                                                                                                                                                                                                                     | SCALE 1:100                                                 |                 |  |
|                                                                                                                                                                                                                                                                                     | DWG NO. HLMD-R3 A1-07                                       |                 |  |
|                                                                                                                                                                                                                                                                                     |                                                             | DATE 07.08.2018 |  |