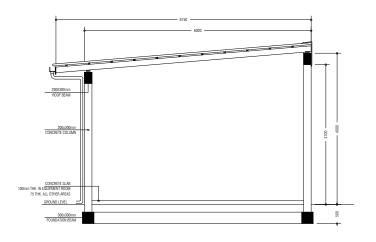

SECTION DETAILS 1:100

ROOF DETAILS 1:30

| APPROVED BY                                                                                                                         | PROJECT                                                     | DESIGN BY           |               | AMENDMENTS |
|-------------------------------------------------------------------------------------------------------------------------------------|-------------------------------------------------------------|---------------------|---------------|------------|
|                                                                                                                                     | RECONSTRUCTION OF WASTE MANAGEMENT CENTRE ADDU HULHUMEEDHOO | AFRAZ               |               |            |
| MINISTRY OF ENVIROMENT AND ENERGY                                                                                                   | TITLE OFFICE/EQUIPMENT ROOM/STORE/TOILET                    | STRUCTURE BY  AFRAZ |               |            |
| GREEN BUILDING, HANDHUVAREE HIGUN, MAAFANNU, MALE' (20392), REPUBLIC OF MALDIVES, TEL: +960-3018431, +960-3018300, FAX: +960-328301 | CLIENT DEPARTMENT WMPC DEPARTMENT                           | DRAWN BY  AFRAZ     |               |            |
|                                                                                                                                     | PAPER SIZE A3                                               | SCALE               | 1:300         |            |
|                                                                                                                                     | PAGE NO. 04                                                 | DWG NO.             | HLMD-R3 A1-04 |            |
|                                                                                                                                     |                                                             | DATE                | 07.08.2018    |            |