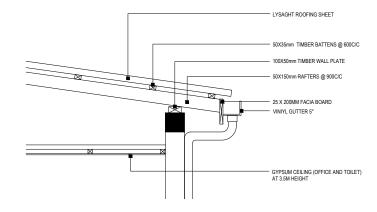

SECTION DETAILS 1:100

ROOF DETAILS 1:30

| APPROVED BY                                                                                                                         | PROJECT                                                     | DESIGN BY           |               | AMENDMENTS |
|-------------------------------------------------------------------------------------------------------------------------------------|-------------------------------------------------------------|---------------------|---------------|------------|
|                                                                                                                                     | RECONSTRUCTION OF WASTE MANAGEMENT CENTRE ADDU HULHUMEEDHOO | AFRAZ               |               |            |
| MINISTRY OF ENVIROMENT AND ENERGY                                                                                                   | TITLE OFFICE/EQUIPMENT ROOM/STORE/TOILET                    | STRUCTURE BY  AFRAZ |               |            |
| GREEN BUILDING, HANDHUVAREE HIGUN, MAAFANNU, MALE' (20392), REPUBLIC OF MALDIVES, TEL: +960-3018431, +960-3018300, FAX: +960-328301 | CLIENT DEPARTMENT WMPC DEPARTMENT                           | DRAWN BY  AFRAZ     |               |            |
|                                                                                                                                     | PAPER SIZE A3                                               | SCALE               | 1:300         |            |
|                                                                                                                                     | PAGE NO. 04                                                 | DWG NO.             | HLMD-R3 A1-04 |            |
|                                                                                                                                     |                                                             | DATE                | 07.08.2018    |            |