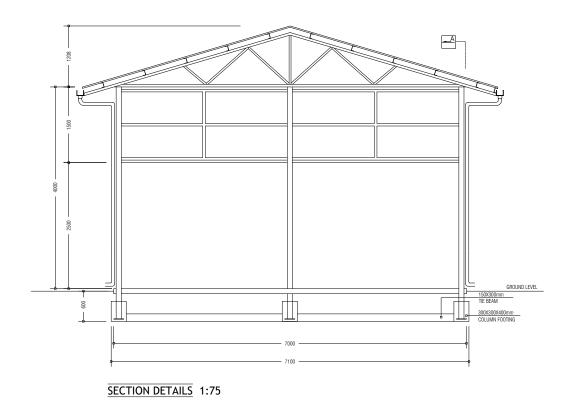

SECTION-A DETAILS 1:75

ROOF TRUSS DETAILS 1:50

APPROVED BY

| <b>M</b> |                                                                                                                                                                       |
|----------|-----------------------------------------------------------------------------------------------------------------------------------------------------------------------|
|          | MINISTRY OF ENVIROMENT AND ENERGY GREEN BUILDING, HANDHUVAREE HIGUN, MAAFANNU, MALE' (20392), REPUBLIC OF MALDIVES, TEL: +960-3018431, +960-3018300, FAX: +960-328301 |

| PROJECT                                   | DESIGN BY    |                  |
|-------------------------------------------|--------------|------------------|
| RECONSTRUCTION OF WASTE MANAGEMENT CENTRE | AFRAZ        |                  |
| ADDU HULHUMEEDHOO                         |              |                  |
| TITLE                                     | STRUCTURE BY |                  |
| WASTE SORTING SHED - SECTIONS, DETAILS    | AFRAZ        |                  |
| CLIENT DEPARTMENT                         | DRAWN BY     |                  |
| WMPC DEPARTMENT                           | AFRAZ        |                  |
| PAPER SIZE A3                             | SCALE        | 1:75, 1:50, 1:20 |
| PAGE NO. 08                               | DWG NO.      | HLMD-R3 A1-08    |
|                                           | DATE         | 07.08.2018       |