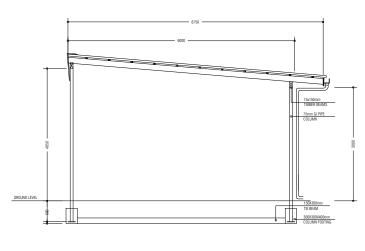

SECTION DETAILS 1:100

ROOF DETAILS 1:30

| APPROVED BY                                                                                                                         | PROJECT                                                     | DESIGN BY           |               | AMENDMENTS |
|-------------------------------------------------------------------------------------------------------------------------------------|-------------------------------------------------------------|---------------------|---------------|------------|
|                                                                                                                                     | RECONSTRUCTION OF WASTE MANAGEMENT CENTRE ADDU HULHUMEEDHOO | AFRAZ               |               |            |
| MINISTRY OF ENVIROMENT AND ENERGY                                                                                                   | TITLE OFFICE/EQUIPMENT ROOM/STORE/TOILET                    | STRUCTURE BY  AFRAZ |               |            |
| GREEN BUILDING, HANDHUVAREE HIGUN, MAAFANNU, MALE' (20392), REPUBLIC OF MALDIVES, TEL: +960-3018431, +960-3018300, FAX: +960-328301 | CLIENT DEPARTMENT WMPC DEPARTMENT                           | DRAWN BY  AFRAZ     |               |            |
|                                                                                                                                     | PAPER SIZE A3                                               | SCALE               | 1:300         |            |
|                                                                                                                                     | PAGE NO. 04                                                 | DWG NO.             | HLMD-R3 A1-04 |            |
|                                                                                                                                     |                                                             | DATE                | 07.08.2018    |            |

LAYOUT1:100FOUNDATION/COLUMN LAYOUT1:100ROOF STRUCTURE1:100

SECTION DETAILS 1:100

DETAILS 1:20

APPROVED BY

| PROJECT                                   | DESIGN BY    |               | AMENDMENTS |
|-------------------------------------------|--------------|---------------|------------|
| RECONSTRUCTION OF WASTE MANAGEMENT CENTRE | AFRAZ        |               |            |
| ADDU HULHUMEEDHOO                         |              |               |            |
| TITLE                                     | STRUCTURE BY |               |            |
| VEHICLE SHED                              | AFRAZ        |               |            |
| CLIENT DEPARTMENT                         | DRAWN BY     |               |            |
| WMPC DEPARTMENT                           | AFRAZ        |               |            |
| PAPER SIZE A3                             | SCALE        | 1:300         |            |
| PAGE NO. 05                               | DWG NO.      | HLMD-R3 A1-05 |            |
|                                           | DATE         | 07.08.2018    |            |