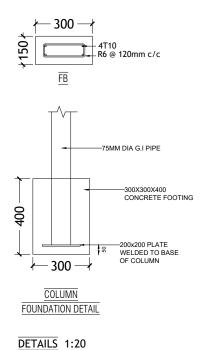

SECTION-A DETAILS 1:75

ROOF TRUSS DETAILS 1:50

APPROVED BY

| <b>M</b> |                                                                                                                                                                       |
|----------|-----------------------------------------------------------------------------------------------------------------------------------------------------------------------|
|          | MINISTRY OF ENVIROMENT AND ENERGY GREEN BUILDING, HANDHUVAREE HIGUN, MAAFANNU, MALE' (20392), REPUBLIC OF MALDIVES, TEL: +960-3018431, +960-3018300, FAX: +960-328301 |

| PROJECT                                   | DESIGN BY    |                  |
|-------------------------------------------|--------------|------------------|
| RECONSTRUCTION OF WASTE MANAGEMENT CENTRE | AFRAZ        |                  |
| ADDU HULHUMEEDHOO                         |              |                  |
| TITLE                                     | STRUCTURE BY |                  |
| WASTE SORTING SHED - SECTIONS, DETAILS    | AFRAZ        |                  |
| CLIENT DEPARTMENT                         | DRAWN BY     |                  |
| WMPC DEPARTMENT                           | AFRAZ        |                  |
| PAPER SIZE A3                             | SCALE        | 1:75, 1:50, 1:20 |
| PAGE NO. 08                               | DWG NO.      | HLMD-R3 A1-08    |
|                                           | DATE         | 07.08.2018       |