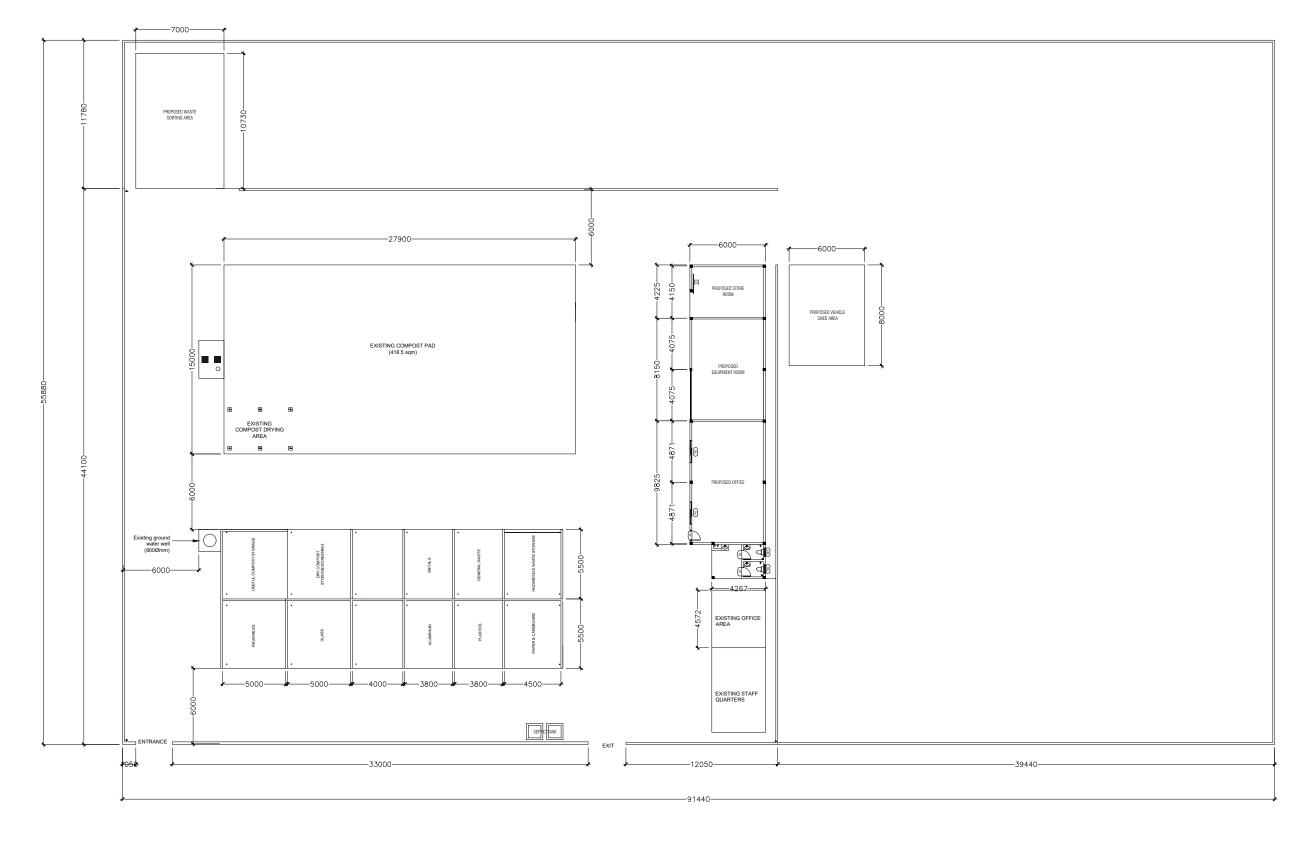

**-91440**--

| APPROVED BY                                                                                                                               | PROJECT                                                     | DESIGN BY                         |   |
|-------------------------------------------------------------------------------------------------------------------------------------------|-------------------------------------------------------------|-----------------------------------|---|
| REC                                                                                                                                       | RECONSTRUCTION OF WASTE MANAGEMENT CENTRE ADDU HULHUMEEDHOO | AFRAZ                             |   |
| MINISTRY OF ENVIROMENT AND ENERGY                                                                                                         | TITLE PROPOSED DEVELOPMENT PLAN                             | STRUCTURE BY  AFRAZ               |   |
| GREEN BUILDING, HANDHUVAREE HIGUN,<br>MAAFANNU, MALE' (20392), REPUBLIC OF MALDIVES,<br>TEL: +960-3018431, +960-3018300, FAX: +960-328301 | CLIENT DEPARTMENT WMPC DEPARTMENT                           | DRAWN BY  AFRAZ                   |   |
| PAPER SIZE PAGE NO.                                                                                                                       |                                                             | SCALE 1:300  DWG NO. HLMD-R3 A1-0 |   |
|                                                                                                                                           |                                                             | DATE 07.08.2018                   | 3 |