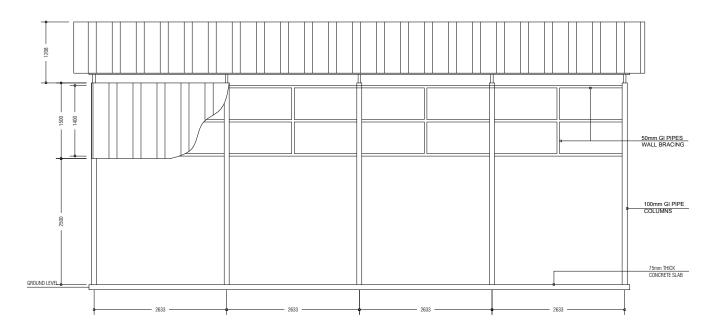

SECTION-A DETAILS 1:75

ROOF TRUSS DETAILS 1:50

APPROVED BY

| <b>M</b> |                                                                                                                                                                       |
|----------|-----------------------------------------------------------------------------------------------------------------------------------------------------------------------|
|          | MINISTRY OF ENVIROMENT AND ENERGY GREEN BUILDING, HANDHUVAREE HIGUN, MAAFANNU, MALE' (20392), REPUBLIC OF MALDIVES, TEL: +960-3018431, +960-3018300, FAX: +960-328301 |

| PROJECT                                   | DESIGN BY    |                  |
|-------------------------------------------|--------------|------------------|
| RECONSTRUCTION OF WASTE MANAGEMENT CENTRE | AFRAZ        |                  |
| ADDU HULHUMEEDHOO                         |              |                  |
| TITLE                                     | STRUCTURE BY |                  |
| WASTE SORTING SHED - SECTIONS, DETAILS    | AFRAZ        |                  |
| CLIENT DEPARTMENT                         | DRAWN BY     |                  |
| WMPC DEPARTMENT                           | AFRAZ        |                  |
| PAPER SIZE A3                             | SCALE        | 1:75, 1:50, 1:20 |
| PAGE NO. 08                               | DWG NO.      | HLMD-R3 A1-08    |
|                                           | DATE         | 07.08.2018       |