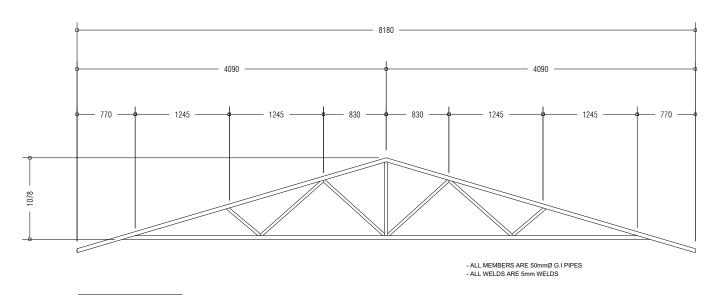

SECTION-A DETAILS 1:75

ROOF TRUSS DETAILS 1:50

APPROVED BY

| <b>M</b> |                                                                                                                                                                       |
|----------|-----------------------------------------------------------------------------------------------------------------------------------------------------------------------|
|          | MINISTRY OF ENVIROMENT AND ENERGY GREEN BUILDING, HANDHUVAREE HIGUN, MAAFANNU, MALE' (20392), REPUBLIC OF MALDIVES, TEL: +960-3018431, +960-3018300, FAX: +960-328301 |

| PROJECT                                   | DESIGN BY    |                  |
|-------------------------------------------|--------------|------------------|
| RECONSTRUCTION OF WASTE MANAGEMENT CENTRE | AFRAZ        |                  |
| ADDU HULHUMEEDHOO                         |              |                  |
| TITLE                                     | STRUCTURE BY |                  |
| WASTE SORTING SHED - SECTIONS, DETAILS    | AFRAZ        |                  |
| CLIENT DEPARTMENT                         | DRAWN BY     |                  |
| WMPC DEPARTMENT                           | AFRAZ        |                  |
| PAPER SIZE A3                             | SCALE        | 1:75, 1:50, 1:20 |
| PAGE NO. 08                               | DWG NO.      | HLMD-R3 A1-08    |
|                                           | DATE         | 07.08.2018       |