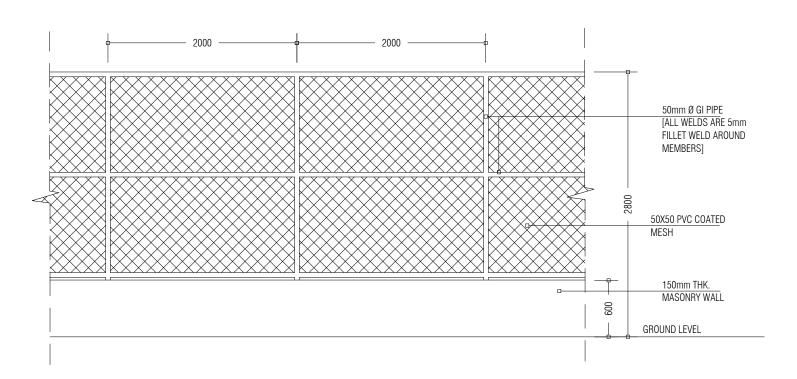

SECTION DETAILS 1:75 SECTION-A DETAILS 1:75

| APPROVED BY                                                                                                                                             | PROJECT                                   | DESIGN BY    |                  |
|---------------------------------------------------------------------------------------------------------------------------------------------------------|-------------------------------------------|--------------|------------------|
|                                                                                                                                                         | RECONSTRUCTION OF WASTE MANAGEMENT CENTRE | AFRAZ        |                  |
|                                                                                                                                                         | ADDU HULHUMEEDHOO                         |              |                  |
| *                                                                                                                                                       | TITLE                                     | STRUCTURE BY |                  |
| MINISTRY OF ENVIROMENT AND ENERGY GREEN BUILDING, HANDHUVAREE HIGUN, MAAFANNU, MALE' (20392), REPUBLIC OF MALDIVES,  FENCING DETAILS  CLIENT DEPARTMENT | AFRAZ                                     |              |                  |
|                                                                                                                                                         | CLIENT DEPARTMENT                         | DRAWN BY     |                  |
| TEL: +960-3018431, +960-3018300, FAX: +960-328301                                                                                                       | WMPC DEPARTMENT                           | AFRAZ        |                  |
| !                                                                                                                                                       | PAPER SIZE A3                             | SCALE        | 1:75, 1:50, 1:20 |
| 1                                                                                                                                                       | PAGE NO. 09                               | DWG NO.      | HLMD-R3 A1-09    |
| · ·                                                                                                                                                     |                                           | DATE         | 07.08.2018       |