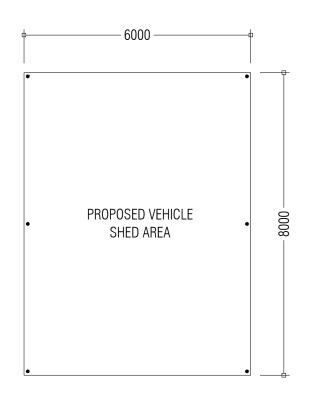

LAYOUT1:100FOUNDATION/COLUMN LAYOUT1:100ROOF STRUCTURE1:100

SECTION DETAILS 1:100

DETAILS 1:20

APPROVED BY

| PROJECT                                   | DESIGN BY    |               | AMENDMENTS |
|-------------------------------------------|--------------|---------------|------------|
| RECONSTRUCTION OF WASTE MANAGEMENT CENTRE | AFRAZ        |               |            |
| ADDU HULHUMEEDHOO                         |              |               |            |
| TITLE                                     | STRUCTURE BY |               |            |
| VEHICLE SHED                              | AFRAZ        |               |            |
| CLIENT DEPARTMENT                         | DRAWN BY     |               |            |
| WMPC DEPARTMENT                           | AFRAZ        |               |            |
| PAPER SIZE A3                             | SCALE        | 1:300         |            |
| PAGE NO. 05                               | DWG NO.      | HLMD-R3 A1-05 |            |
|                                           | DATE         | 07.08.2018    |            |