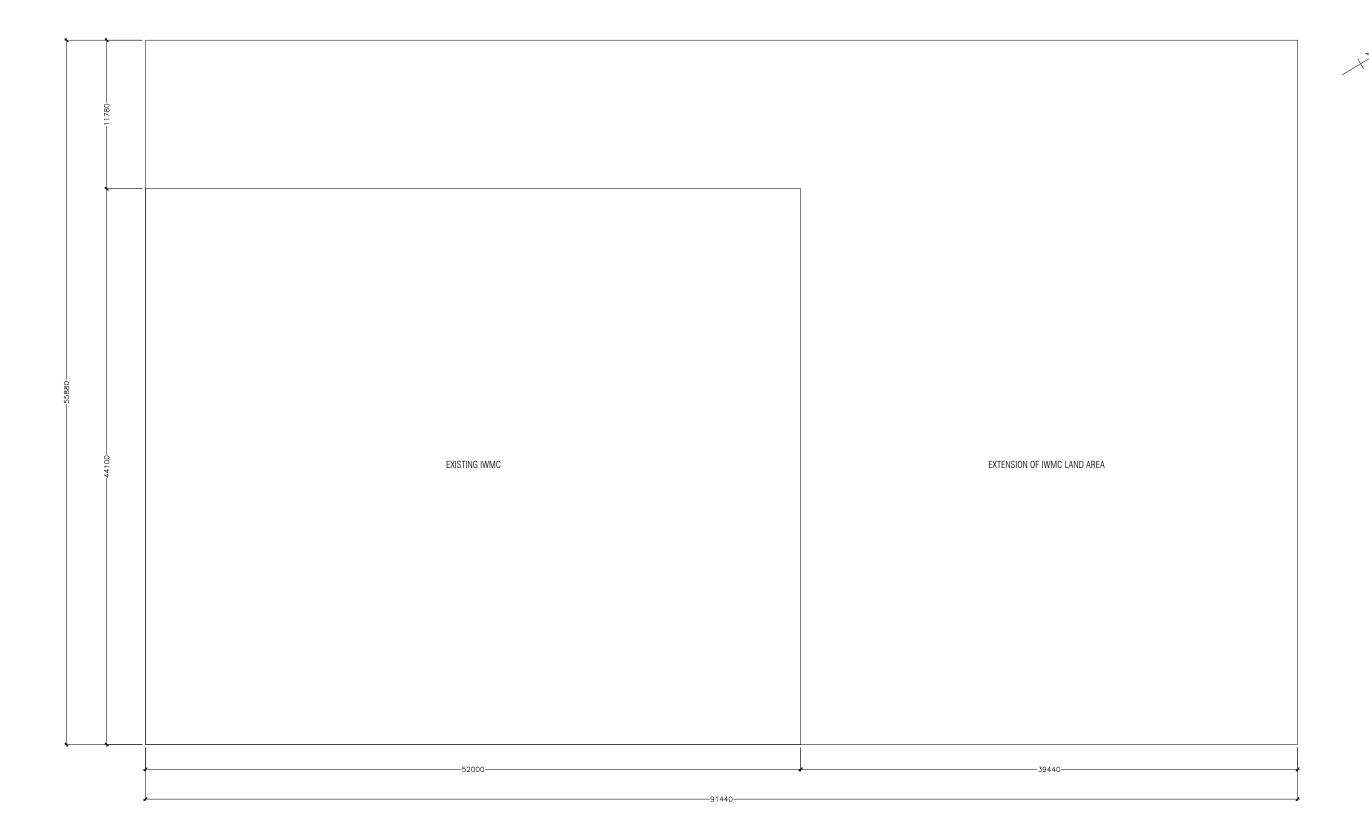

## RE-CONSTRUCTION OF ADDU HULHUMEEDHOO ISLAND WASTE MANAGEMENT CENTRE

PREPARED BY:
WMPC DEPARTMENT
MINISTRY OF ENVIRONMENT AND ENERGY

| APPROVED BY                                                                       | PROJECT                                   | DESIGN BY    |               |
|-----------------------------------------------------------------------------------|-------------------------------------------|--------------|---------------|
|                                                                                   | RECONSTRUCTION OF WASTE MANAGEMENT CENTRE | AFRAZ        |               |
|                                                                                   | ADDU HULHUMEEDHOO                         |              |               |
| *                                                                                 | TITLE                                     | STRUCTURE BY |               |
| MINISTRY OF ENVIROMENT AND ENERGY                                                 | SITE PLAN                                 | AFRAZ        |               |
| GREEN BUILDING, HANDHUVAREE HIGUN, MAAFANNU, MALE' (20392), REPUBLIC OF MALDIVES, | CLIENT DEPARTMENT                         | DRAWN BY     |               |
| TEL: +960-3018431, +960-3018300, FAX: +960-328301                                 | WMPC DEPARTMENT                           | AFRAZ        |               |
|                                                                                   | PAPER SIZE A3                             | SCALE        | 1:300         |
|                                                                                   | PAGE NO. 01                               | DWG NO.      | HLMD-R3 A1-01 |
|                                                                                   |                                           | DATE         | 07.08.2018    |