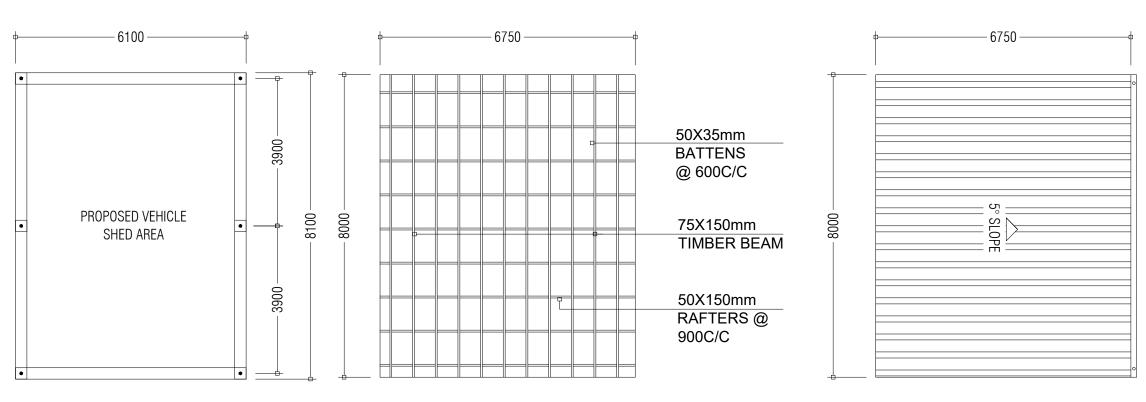

LAYOUT1:100FOUNDATION/COLUMN LAYOUT1:100ROOF STRUCTURE1:100

SECTION DETAILS 1:100

DETAILS 1:20

APPROVED BY

| PROJECT                                   | DESIGN BY    |               | AMENDMENTS |
|-------------------------------------------|--------------|---------------|------------|
| RECONSTRUCTION OF WASTE MANAGEMENT CENTRE | AFRAZ        |               |            |
| ADDU HULHUMEEDHOO                         |              |               |            |
| TITLE                                     | STRUCTURE BY |               |            |
| VEHICLE SHED                              | AFRAZ        |               |            |
| CLIENT DEPARTMENT                         | DRAWN BY     |               |            |
| WMPC DEPARTMENT                           | AFRAZ        |               |            |
| PAPER SIZE A3                             | SCALE        | 1:300         |            |
| PAGE NO. 05                               | DWG NO.      | HLMD-R3 A1-05 |            |
|                                           | DATE         | 07.08.2018    |            |