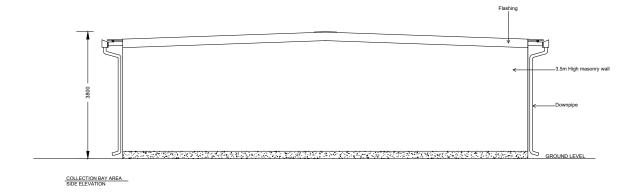

LAYOUTS 1:200

AMENDMENTS APPROVED BY **DESIGN BY** AFRAZ RECONSTRUCTION OF WASTE MANAGEMENT CENTRE ADDU HULHUMEEDHOO STRUCTURE BY TITLE COLLECTION BAY AFRAZ MINISTRY OF ENVIROMENT AND ENERGY GREEN BUILDING, HANDHUVAREE HIGUN, CLIENT DEPARTMENT DRAWN BY MAAFANNU, MALE' (20392), REPUBLIC OF MALDIVES, WMPC DEPARTMENT AFRAZ TEL: +960-3018431, +960-3018300, FAX: +960-328301 SCALE PAPER SIZE Α3 1:300 PAGE NO. 06 DWG NO. HLMD-R3 A1-06 DATE 07.08.2018