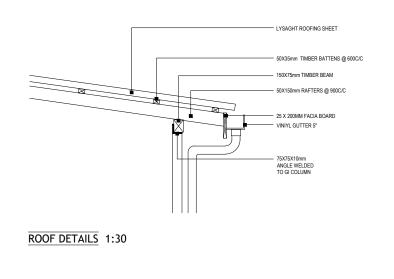

SECTION DETAILS 1:100

ROOF DETAILS 1:30

| APPROVED BY                                                                                                                         | PROJECT                                                     | DESIGN BY           |               | AMENDMENTS |
|-------------------------------------------------------------------------------------------------------------------------------------|-------------------------------------------------------------|---------------------|---------------|------------|
|                                                                                                                                     | RECONSTRUCTION OF WASTE MANAGEMENT CENTRE ADDU HULHUMEEDHOO | AFRAZ               |               |            |
| MINISTRY OF ENVIROMENT AND ENERGY                                                                                                   | TITLE OFFICE/EQUIPMENT ROOM/STORE/TOILET                    | STRUCTURE BY  AFRAZ |               |            |
| GREEN BUILDING, HANDHUVAREE HIGUN, MAAFANNU, MALE' (20392), REPUBLIC OF MALDIVES, TEL: +960-3018431, +960-3018300, FAX: +960-328301 | CLIENT DEPARTMENT WMPC DEPARTMENT                           | DRAWN BY  AFRAZ     |               |            |
|                                                                                                                                     | PAPER SIZE A3                                               | SCALE               | 1:300         |            |
|                                                                                                                                     | PAGE NO. 04                                                 | DWG NO.             | HLMD-R3 A1-04 |            |
|                                                                                                                                     |                                                             | DATE                | 07.08.2018    |            |