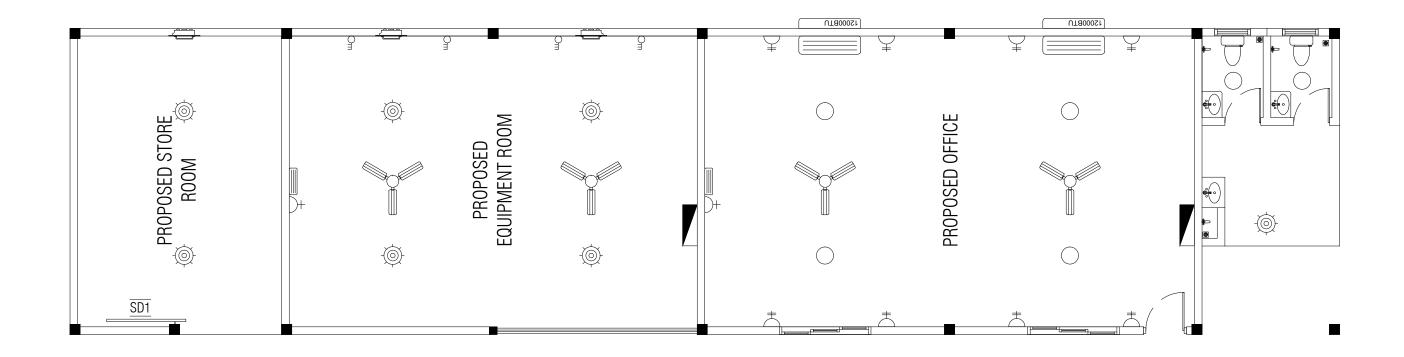

| APPROVED BY                                                                                                                                                                                                                                                                                                                                                                                                                                                                                                                                                                                                                                                                                                                                                                                                                                                                                                                                                                                                                                                                                                                                                                                                                                                                                                                                                                                                                                                                                                                                                                                                                                                                                                                                                                                                                                                                                                                                                                                                                                                                                                                   |                                                                                   | PROJECT             | DESIGN BY             |               |
|-------------------------------------------------------------------------------------------------------------------------------------------------------------------------------------------------------------------------------------------------------------------------------------------------------------------------------------------------------------------------------------------------------------------------------------------------------------------------------------------------------------------------------------------------------------------------------------------------------------------------------------------------------------------------------------------------------------------------------------------------------------------------------------------------------------------------------------------------------------------------------------------------------------------------------------------------------------------------------------------------------------------------------------------------------------------------------------------------------------------------------------------------------------------------------------------------------------------------------------------------------------------------------------------------------------------------------------------------------------------------------------------------------------------------------------------------------------------------------------------------------------------------------------------------------------------------------------------------------------------------------------------------------------------------------------------------------------------------------------------------------------------------------------------------------------------------------------------------------------------------------------------------------------------------------------------------------------------------------------------------------------------------------------------------------------------------------------------------------------------------------|-----------------------------------------------------------------------------------|---------------------|-----------------------|---------------|
| MINISTRY OF ENVIROMENT AND ENERGY  GREEN BUILDING, HANDHUVAREE HIGUN, MAAFANNU, MALE' (20392), REPUBLIC OF MALDIVES,                                                                                                                                                                                                                                                                                                                                                                                                                                                                                                                                                                                                                                                                                                                                                                                                                                                                                                                                                                                                                                                                                                                                                                                                                                                                                                                                                                                                                                                                                                                                                                                                                                                                                                                                                                                                                                                                                                                                                                                                          | RECONSTRUCTION OF WASTE MANAGEMENT CENTRE ADDU HULHUMEEDHOO                       | AFRAZ               |                       |               |
|                                                                                                                                                                                                                                                                                                                                                                                                                                                                                                                                                                                                                                                                                                                                                                                                                                                                                                                                                                                                                                                                                                                                                                                                                                                                                                                                                                                                                                                                                                                                                                                                                                                                                                                                                                                                                                                                                                                                                                                                                                                                                                                               | TITLE ELECTRICAL LAYOUT                                                           | STRUCTURE BY  AFRAZ |                       |               |
|                                                                                                                                                                                                                                                                                                                                                                                                                                                                                                                                                                                                                                                                                                                                                                                                                                                                                                                                                                                                                                                                                                                                                                                                                                                                                                                                                                                                                                                                                                                                                                                                                                                                                                                                                                                                                                                                                                                                                                                                                                                                                                                               | GREEN BUILDING, HANDHUVAREE HIGUN, MAAFANNU, MALE' (20392), REPUBLIC OF MALDIVES, | CLIENT DEPARTMENT   | DRAWN BY              |               |
| De la companya della companya della companya de la companya della | TEL: +960-3018431, +960-3018300, FAX: +960-328301                                 | PAPER SIZE A3       | <b>AFRAZ</b><br>SCALE | -             |
|                                                                                                                                                                                                                                                                                                                                                                                                                                                                                                                                                                                                                                                                                                                                                                                                                                                                                                                                                                                                                                                                                                                                                                                                                                                                                                                                                                                                                                                                                                                                                                                                                                                                                                                                                                                                                                                                                                                                                                                                                                                                                                                               |                                                                                   | PAGE NO. 11         | DWG NO.               | HLMD-R3 A1-11 |
|                                                                                                                                                                                                                                                                                                                                                                                                                                                                                                                                                                                                                                                                                                                                                                                                                                                                                                                                                                                                                                                                                                                                                                                                                                                                                                                                                                                                                                                                                                                                                                                                                                                                                                                                                                                                                                                                                                                                                                                                                                                                                                                               |                                                                                   |                     | DATE                  | 07.08.2018    |