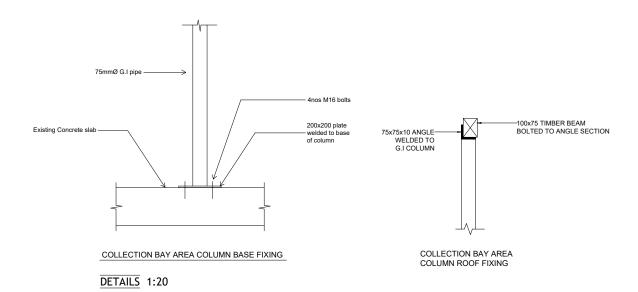

SECTION DETAILS 1:100

ROOF DETAILS 1:30

| APPROVED BY                                                                                                                         | PROJECT                                                     | DESIGN BY           |               | AMENDMENTS |
|-------------------------------------------------------------------------------------------------------------------------------------|-------------------------------------------------------------|---------------------|---------------|------------|
|                                                                                                                                     | RECONSTRUCTION OF WASTE MANAGEMENT CENTRE ADDU HULHUMEEDHOO | AFRAZ               |               |            |
| MINISTRY OF ENVIROMENT AND ENERGY                                                                                                   | TITLE OFFICE/EQUIPMENT ROOM/STORE/TOILET                    | STRUCTURE BY  AFRAZ |               |            |
| GREEN BUILDING, HANDHUVAREE HIGUN, MAAFANNU, MALE' (20392), REPUBLIC OF MALDIVES, TEL: +960-3018431, +960-3018300, FAX: +960-328301 | CLIENT DEPARTMENT WMPC DEPARTMENT                           | DRAWN BY  AFRAZ     |               |            |
|                                                                                                                                     | PAPER SIZE A3                                               | SCALE               | 1:300         |            |
|                                                                                                                                     | PAGE NO. 04                                                 | DWG NO.             | HLMD-R3 A1-04 |            |
|                                                                                                                                     |                                                             | DATE                | 07.08.2018    |            |