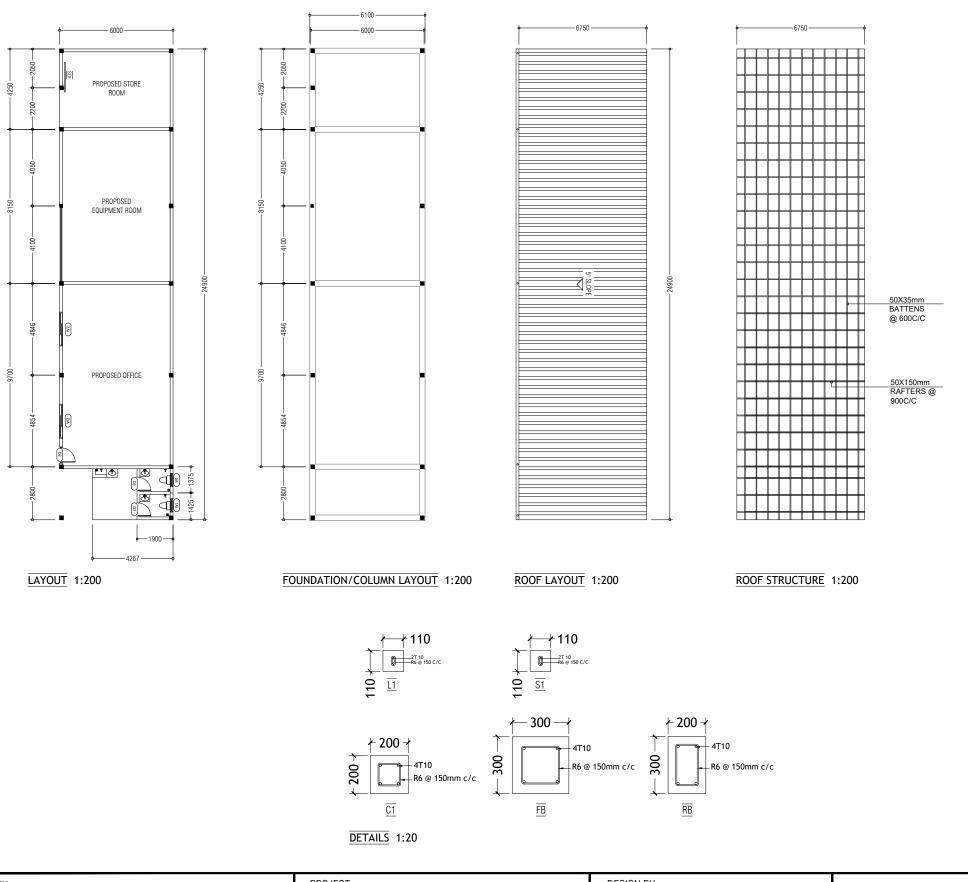

SECTION DETAILS 1:100

ROOF DETAILS 1:30

| APPROVED BY                                                                                                                         | PROJECT                                                     | DESIGN BY           |               | AMENDMENTS |
|-------------------------------------------------------------------------------------------------------------------------------------|-------------------------------------------------------------|---------------------|---------------|------------|
|                                                                                                                                     | RECONSTRUCTION OF WASTE MANAGEMENT CENTRE ADDU HULHUMEEDHOO | AFRAZ               |               |            |
| MINISTRY OF ENVIROMENT AND ENERGY                                                                                                   | TITLE OFFICE/EQUIPMENT ROOM/STORE/TOILET                    | STRUCTURE BY  AFRAZ |               |            |
| GREEN BUILDING, HANDHUVAREE HIGUN, MAAFANNU, MALE' (20392), REPUBLIC OF MALDIVES, TEL: +960-3018431, +960-3018300, FAX: +960-328301 | CLIENT DEPARTMENT WMPC DEPARTMENT                           | DRAWN BY  AFRAZ     |               |            |
|                                                                                                                                     | PAPER SIZE A3                                               | SCALE               | 1:300         |            |
|                                                                                                                                     | PAGE NO. 04                                                 | DWG NO.             | HLMD-R3 A1-04 |            |
|                                                                                                                                     |                                                             | DATE                | 07.08.2018    |            |