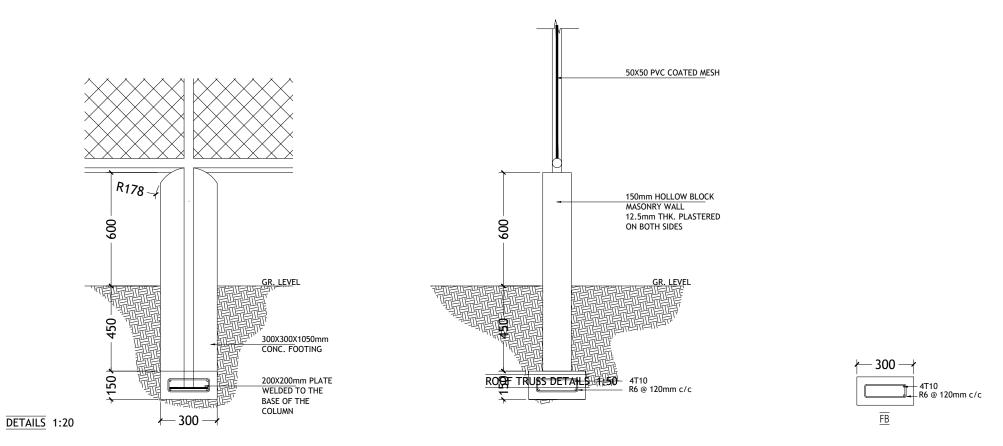

SECTION DETAILS 1:75 SECTION-A DETAILS 1:75

| APPROVED BY                                                                                                                                             | PROJECT                                   | DESIGN BY    |                  |
|---------------------------------------------------------------------------------------------------------------------------------------------------------|-------------------------------------------|--------------|------------------|
|                                                                                                                                                         | RECONSTRUCTION OF WASTE MANAGEMENT CENTRE | AFRAZ        |                  |
|                                                                                                                                                         | ADDU HULHUMEEDHOO                         |              |                  |
| *                                                                                                                                                       | TITLE                                     | STRUCTURE BY |                  |
| MINISTRY OF ENVIROMENT AND ENERGY GREEN BUILDING, HANDHUVAREE HIGUN, MAAFANNU, MALE' (20392), REPUBLIC OF MALDIVES,  FENCING DETAILS  CLIENT DEPARTMENT | AFRAZ                                     |              |                  |
|                                                                                                                                                         | CLIENT DEPARTMENT                         | DRAWN BY     |                  |
| TEL: +960-3018431, +960-3018300, FAX: +960-328301                                                                                                       | WMPC DEPARTMENT                           | AFRAZ        |                  |
| !                                                                                                                                                       | PAPER SIZE A3                             | SCALE        | 1:75, 1:50, 1:20 |
| 1                                                                                                                                                       | PAGE NO. 09                               | DWG NO.      | HLMD-R3 A1-09    |
| · ·                                                                                                                                                     |                                           | DATE         | 07.08.2018       |