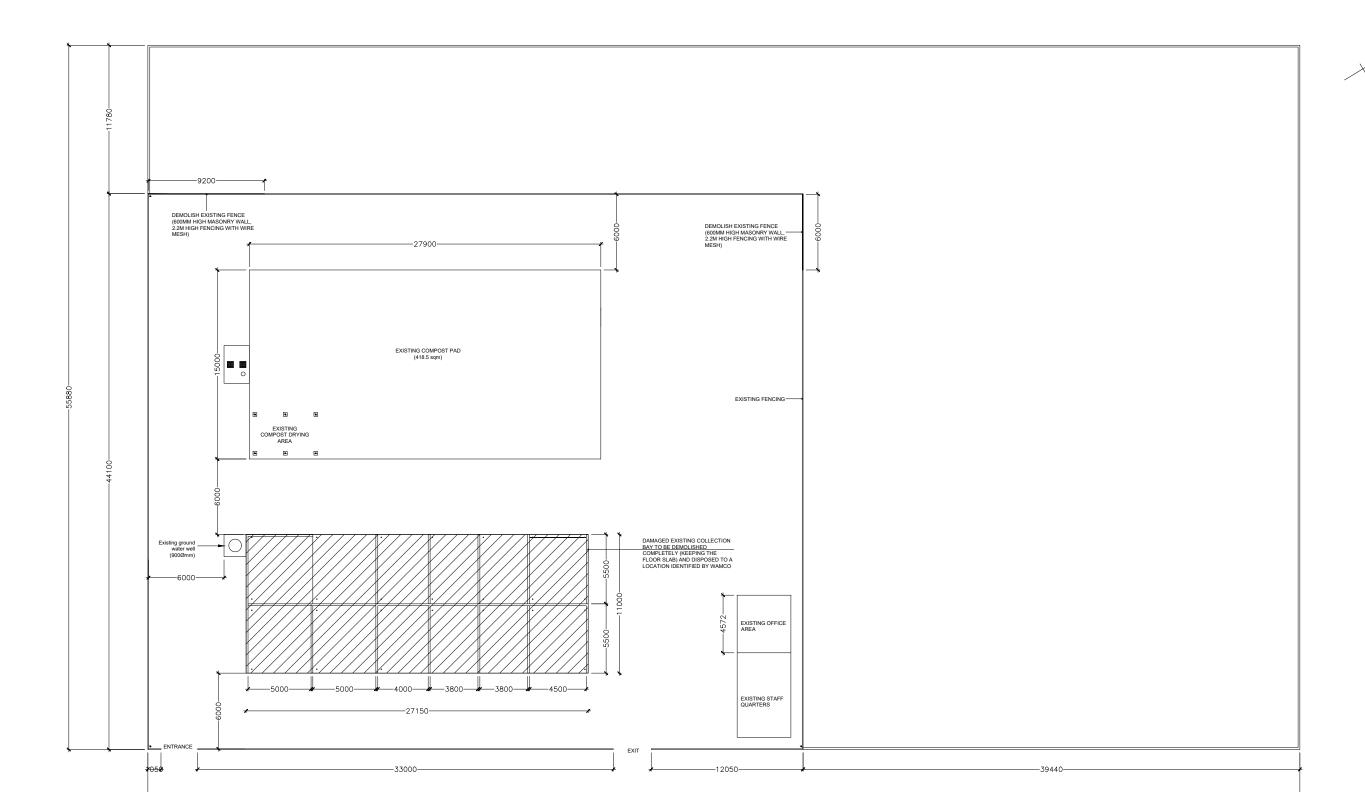

| APPROVED BY                                                                                                                                                            |                                                                                      | PROJECT                           | DESIGN BY       |            |
|------------------------------------------------------------------------------------------------------------------------------------------------------------------------|--------------------------------------------------------------------------------------|-----------------------------------|-----------------|------------|
| MINISTRY OF ENVIROMENT AND ENERGY  GREEN BUILDING, HANDHUVAREE HIGUN, MAAFANNU, MALE' (20392), REPUBLIC OF MALDIVES, TEL: +960-3018431, +960-3018300, FAX: +960-328301 | RECONSTRUCTION OF WASTE MANAGEMENT CENTRE ADDU HULHUMEEDHOO                          | AFRAZ                             |                 |            |
|                                                                                                                                                                        | TITLE DEMOLITION/CLEARANCE PLAN                                                      | STRUCTURE BY  AFRAZ               |                 |            |
|                                                                                                                                                                        | GREEN BUILDING, HANDHUVAREE HIGUN,<br>MAAFANNU, MALE' (20392), REPUBLIC OF MALDIVES, | CLIENT DEPARTMENT WMPC DEPARTMENT | DRAWN BY  AFRAZ |            |
|                                                                                                                                                                        |                                                                                      | PAPER SIZE A3                     | SCALE           | 1:300      |
|                                                                                                                                                                        | PAGE NO. 02                                                                          | DWG NO.                           | HLMD-R3 A1-02   |            |
|                                                                                                                                                                        |                                                                                      |                                   | DATE            | 07.08.2018 |