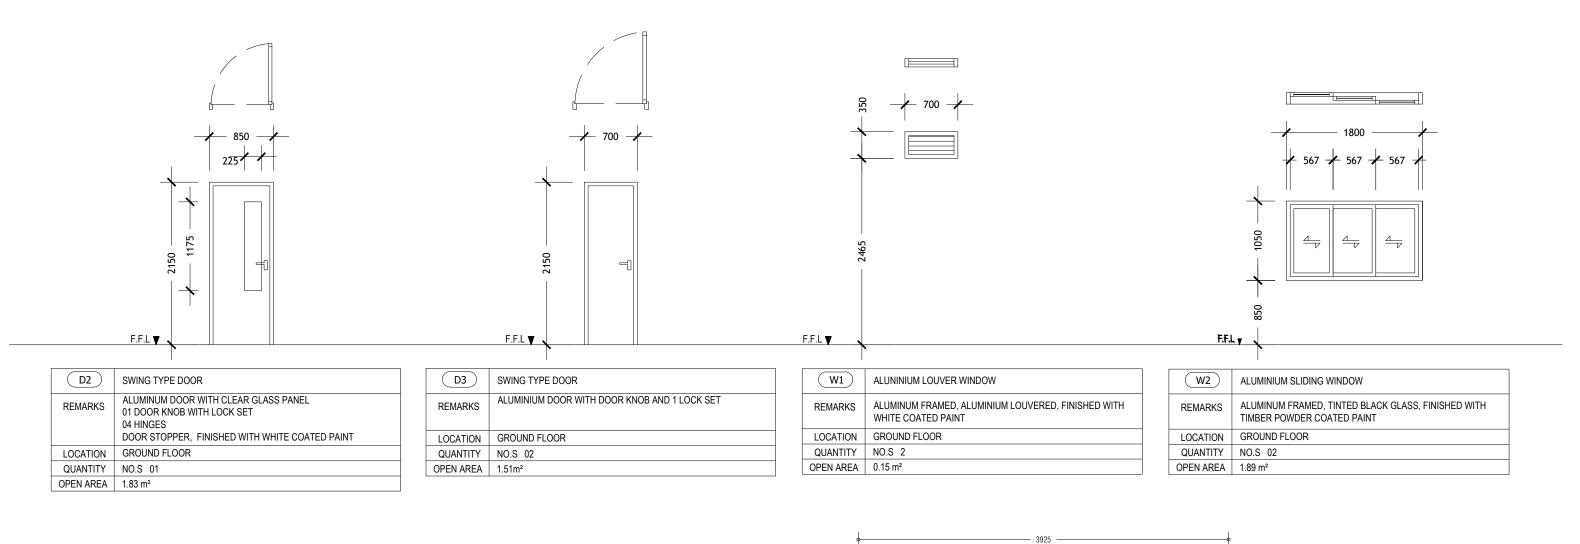

| WMPC DEPARTMENT                           | AFRAZ        |                  |
| !                                                                                                                                                       | PAPER SIZE A3                             | SCALE        | 1:75, 1:50, 1:20 |
| 1                                                                                                                                                       | PAGE NO. 09                               | DWG NO.      | HLMD-R3 A1-09    |
| · ·                                                                                                                                                     |                                           | DATE         | 07.08.2018       |











| APPROVED BY