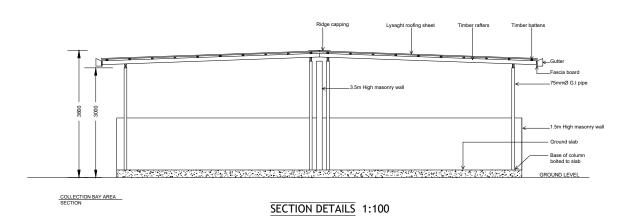

SECTION DETAILS 1:100

ROOF DETAILS 1:30

| APPROVED BY                                                                                                                         | PROJECT                                                     | DESIGN BY           |               | AMENDMENTS |
|-------------------------------------------------------------------------------------------------------------------------------------|-------------------------------------------------------------|---------------------|---------------|------------|
|                                                                                                                                     | RECONSTRUCTION OF WASTE MANAGEMENT CENTRE ADDU HULHUMEEDHOO | AFRAZ               |               |            |
| MINISTRY OF ENVIROMENT AND ENERGY                                                                                                   | TITLE OFFICE/EQUIPMENT ROOM/STORE/TOILET                    | STRUCTURE BY  AFRAZ |               |            |
| GREEN BUILDING, HANDHUVAREE HIGUN, MAAFANNU, MALE' (20392), REPUBLIC OF MALDIVES, TEL: +960-3018431, +960-3018300, FAX: +960-328301 | CLIENT DEPARTMENT WMPC DEPARTMENT                           | DRAWN BY  AFRAZ     |               |            |
|                                                                                                                                     | PAPER SIZE A3                                               | SCALE               | 1:300         |            |
|                                                                                                                                     | PAGE NO. 04                                                 | DWG NO.             | HLMD-R3 A1-04 |            |
|                                                                                                                                     |                                                             | DATE                | 07.08.2018    |            |