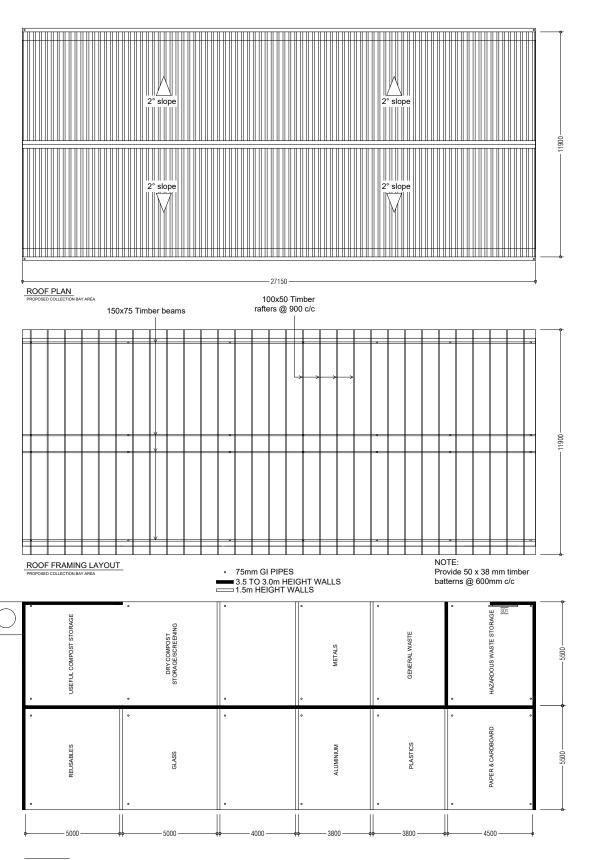

| APPROVED BY                                                                                                                                                                                                                                                                         | PROJECT                                                     | DESIGN BY       |  |
|-------------------------------------------------------------------------------------------------------------------------------------------------------------------------------------------------------------------------------------------------------------------------------------|-------------------------------------------------------------|-----------------|--|
|                                                                                                                                                                                                                                                                                     | RECONSTRUCTION OF WASTE MANAGEMENT CENTRE ADDU HULHUMEEDHOO | AFRAZ           |  |
| MINISTRY OF ENVIROMENT AND ENERGY  GREEN BUILDING, HANDHUVAREE HIGUN, MAAFANNU, MALE' (20392), REPUBLIC OF MALDIVES, TEL: +960-3018431, +960-328301  TITLE  WASTE SORTING SHED - LAYOUTS  AFRAZ  CLIENT DEPARTMENT  WMPC DEPARTMENT  AFRAZ  PAPER SIZE A3  PAGE NO. 07  DWG NO. HLM |                                                             |                 |  |
|                                                                                                                                                                                                                                                                                     |                                                             |                 |  |
|                                                                                                                                                                                                                                                                                     | SCALE 1:100                                                 |                 |  |
|                                                                                                                                                                                                                                                                                     | DWG NO. HLMD-R3 A1-07                                       |                 |  |
|                                                                                                                                                                                                                                                                                     |                                                             | DATE 07.08.2018 |  |