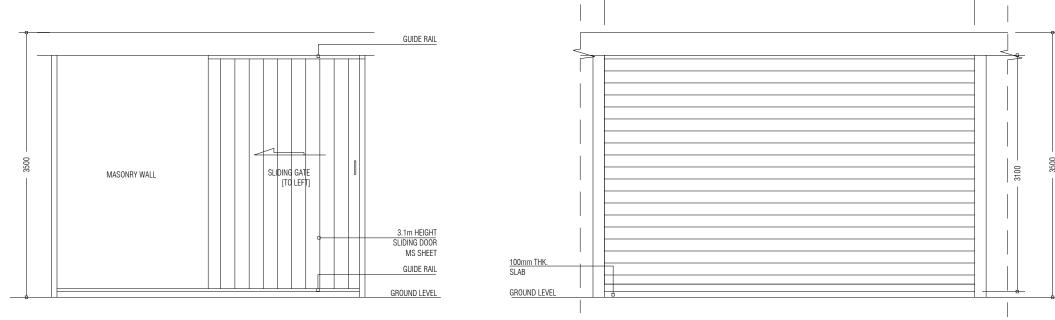

SECTION DETAILS 1:75 SECTION-A DETAILS 1:75

| APPROVED BY                                                                                                                                             | PROJECT                                   | DESIGN BY    |                  |
|---------------------------------------------------------------------------------------------------------------------------------------------------------|-------------------------------------------|--------------|------------------|
|                                                                                                                                                         | RECONSTRUCTION OF WASTE MANAGEMENT CENTRE | AFRAZ        |                  |
|                                                                                                                                                         | ADDU HULHUMEEDHOO                         |              |                  |
| *                                                                                                                                                       | TITLE                                     | STRUCTURE BY |                  |
| MINISTRY OF ENVIROMENT AND ENERGY GREEN BUILDING, HANDHUVAREE HIGUN, MAAFANNU, MALE' (20392), REPUBLIC OF MALDIVES,  FENCING DETAILS  CLIENT DEPARTMENT | AFRAZ                                     |              |                  |
|                                                                                                                                                         | CLIENT DEPARTMENT                         | DRAWN BY     |                  |
| TEL: +960-3018431, +960-3018300, FAX: +960-328301                                                                                                       | WMPC DEPARTMENT                           | AFRAZ        |                  |
| !                                                                                                                                                       | PAPER SIZE A3                             | SCALE        | 1:75, 1:50, 1:20 |
| 1                                                                                                                                                       | PAGE NO. 09                               | DWG NO.      | HLMD-R3 A1-09    |
| · ·                                                                                                                                                     |                                           | DATE         | 07.08.2018       |