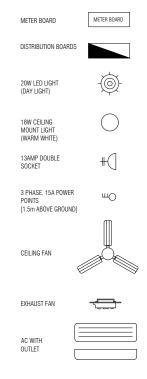

| APPROVED BY                                                                                                                                                                                                                                                                                                                                                                                                                                                                                                                                                                                                                                                                                                                                                                                                                                                                                                                                                                                                                                                                                                                                                                                                                                                                                                                                                                                                                                                                                                                                                                                                                                                                                                                                                                                                                                                                                                                                                                                                                                                                                                                   |                                                                                   | PROJECT             | DESIGN BY             |               |
|-------------------------------------------------------------------------------------------------------------------------------------------------------------------------------------------------------------------------------------------------------------------------------------------------------------------------------------------------------------------------------------------------------------------------------------------------------------------------------------------------------------------------------------------------------------------------------------------------------------------------------------------------------------------------------------------------------------------------------------------------------------------------------------------------------------------------------------------------------------------------------------------------------------------------------------------------------------------------------------------------------------------------------------------------------------------------------------------------------------------------------------------------------------------------------------------------------------------------------------------------------------------------------------------------------------------------------------------------------------------------------------------------------------------------------------------------------------------------------------------------------------------------------------------------------------------------------------------------------------------------------------------------------------------------------------------------------------------------------------------------------------------------------------------------------------------------------------------------------------------------------------------------------------------------------------------------------------------------------------------------------------------------------------------------------------------------------------------------------------------------------|-----------------------------------------------------------------------------------|---------------------|-----------------------|---------------|
| MINISTRY OF ENVIROMENT AND ENERGY  GREEN BUILDING, HANDHUVAREE HIGUN, MAAFANNU, MALE' (20392), REPUBLIC OF MALDIVES,                                                                                                                                                                                                                                                                                                                                                                                                                                                                                                                                                                                                                                                                                                                                                                                                                                                                                                                                                                                                                                                                                                                                                                                                                                                                                                                                                                                                                                                                                                                                                                                                                                                                                                                                                                                                                                                                                                                                                                                                          | RECONSTRUCTION OF WASTE MANAGEMENT CENTRE ADDU HULHUMEEDHOO                       | AFRAZ               |                       |               |
|                                                                                                                                                                                                                                                                                                                                                                                                                                                                                                                                                                                                                                                                                                                                                                                                                                                                                                                                                                                                                                                                                                                                                                                                                                                                                                                                                                                                                                                                                                                                                                                                                                                                                                                                                                                                                                                                                                                                                                                                                                                                                                                               | TITLE ELECTRICAL LAYOUT                                                           | STRUCTURE BY  AFRAZ |                       |               |
|                                                                                                                                                                                                                                                                                                                                                                                                                                                                                                                                                                                                                                                                                                                                                                                                                                                                                                                                                                                                                                                                                                                                                                                                                                                                                                                                                                                                                                                                                                                                                                                                                                                                                                                                                                                                                                                                                                                                                                                                                                                                                                                               | GREEN BUILDING, HANDHUVAREE HIGUN, MAAFANNU, MALE' (20392), REPUBLIC OF MALDIVES, | CLIENT DEPARTMENT   | DRAWN BY              |               |
| De la companya della companya della companya de la companya della | TEL: +960-3018431, +960-3018300, FAX: +960-328301                                 | PAPER SIZE A3       | <b>AFRAZ</b><br>SCALE | -             |
|                                                                                                                                                                                                                                                                                                                                                                                                                                                                                                                                                                                                                                                                                                                                                                                                                                                                                                                                                                                                                                                                                                                                                                                                                                                                                                                                                                                                                                                                                                                                                                                                                                                                                                                                                                                                                                                                                                                                                                                                                                                                                                                               |                                                                                   | PAGE NO. 11         | DWG NO.               | HLMD-R3 A1-11 |
|                                                                                                                                                                                                                                                                                                                                                                                                                                                                                                                                                                                                                                                                                                                                                                                                                                                                                                                                                                                                                                                                                                                                                                                                                                                                                                                                                                                                                                                                                                                                                                                                                                                                                                                                                                                                                                                                                                                                                                                                                                                                                                                               |                                                                                   |                     | DATE                  | 07.08.2018    |