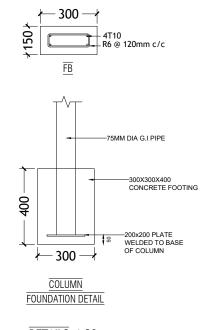

LAYOUT1:100FOUNDATION/COLUMN LAYOUT1:100ROOF STRUCTURE1:100

SECTION DETAILS 1:100

DETAILS 1:20

APPROVED BY

| PROJECT                                   | DESIGN BY    |               | AMENDMENTS |
|-------------------------------------------|--------------|---------------|------------|
| RECONSTRUCTION OF WASTE MANAGEMENT CENTRE | AFRAZ        |               |            |
| ADDU HULHUMEEDHOO                         |              |               |            |
| TITLE                                     | STRUCTURE BY |               |            |
| VEHICLE SHED                              | AFRAZ        |               |            |
| CLIENT DEPARTMENT                         | DRAWN BY     |               |            |
| WMPC DEPARTMENT                           | AFRAZ        |               |            |
| PAPER SIZE A3                             | SCALE        | 1:300         |            |
| PAGE NO. 05                               | DWG NO.      | HLMD-R3 A1-05 |            |
|                                           | DATE         | 07.08.2018    |            |