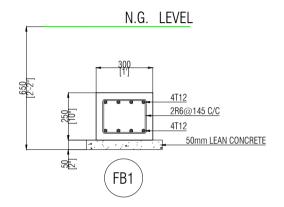

Page #:

NOTE:
- FOUNDATION DEPTH: -650mm BELOW GROUND LEVEL

- 100 mm THK RC GROUND SLAB ON FILL. REINF - R6@200 C/C B/W SINGLE LAYER

TEL: (960) 3322234, (960)7911179 EMAIL: info@design-n-sign.com

- This drawing shall not be used for construction
- In surawing start into the used for construction unless certifiled.
   Contractor to verify all dimensions of existing works on site before commencing any work or preparing shop drawings.
   Do no scale drawings, use written dimensions.

Scale: AS SHOWN Page Format:

Page #:

- FOUNDATION DEPTH: -650mm BELOW GROUND LEVEL

- 100 mm THK RC GROUND SLAB ON FILL. REINF - R6@200 C/C B/W SINGLE LAYER

TEL: (960) 3322234, (960)7911179 EMAIL: info@design-n-sign.com

# FOUNDATION DEPTH = -650mm