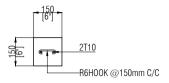

> Page Format: Page #:

15

A3

BOUNDARY WALL CAPPING BEAM

SILL / LINTEL BEAM

BOUNDARY WALL FOUNDATION BEAM

BOUNDARY WALL COLUMN @3000mm C/C

NOTES:

COVER TO COLUMNS COVER TO FOUNDATIONS

= 50MM LAPS = 450

> (Ø=BAR DIAMETER) = 1:2:3

CONCRETE MIX

CAPPING BEAM (REFER THE DETAILS) <u>≈</u> 100mm MASONRY WALL WITH 12mm PLASTER BOTH SIDES NATURAL GROUND LEVEL FOUNDATION BEAM (REFER THE DETAILS) 50mm THICK LEAN CONCRETE 82

2000mm HIGH BOUNDARY WALL DETAILS

=40MM

TEL: (960) 3322234, (960)7911179 EMAIL: info@design-n-sign.com

- This drawing shall not be used for construction
- Contractor to verify all dimensions of existing works on site before commencing any work or
- preparing shop drawings.