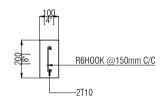

# FOUNDATION DEPTH = -650mm

# STRUCTURAL DETAILS

1000 0.00

TEL: (960) 3322234, (960)7911179 EMAIL: info@design-n-sign.com

- This drawing shall not be used for construction
- unless certified.

   Contractor to verify all dimensions of existing works on site before commencing any work or
- preparing shop drawings.