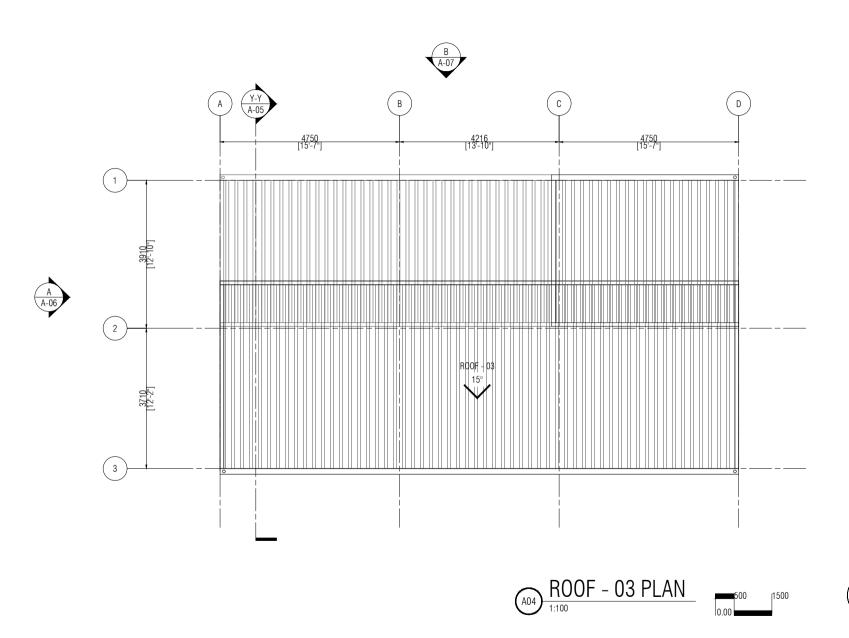

## FISH MARKET

As Buit Drawings:

PROPOSED 01 STOREY BUILDING AT DH.KUDAHUVADHOO DNS 133/22

KUDAHUVADHOO COUNCIL Designed by: JINAAN HASHMA ABDUL RAZZAQ Drafting: ADHUMA WAHEED Engineer: ABDULLA NACYH Structural Checker: HASSAN NIHADH Architectural Checker: FATHIMATH LEENA JALEEL Drawing Title: AS SHOWN Date: MARCH 2022

Scale: AS SHOWN Page Format: A3

Page #:

1500

WALL PLATE IS 150x50mm, BOLTED ON TOP

ALL CONNECTION BOLTS, FASTENINGS AND BRACKETS SHOULD BE IN STAINLESS STEEL ALL SCREWS MUST BE IN BRASS OR STAINLESS STEEL AND ALL NAILS SHOULD BE IN DIP, GALVANIZED STEEL