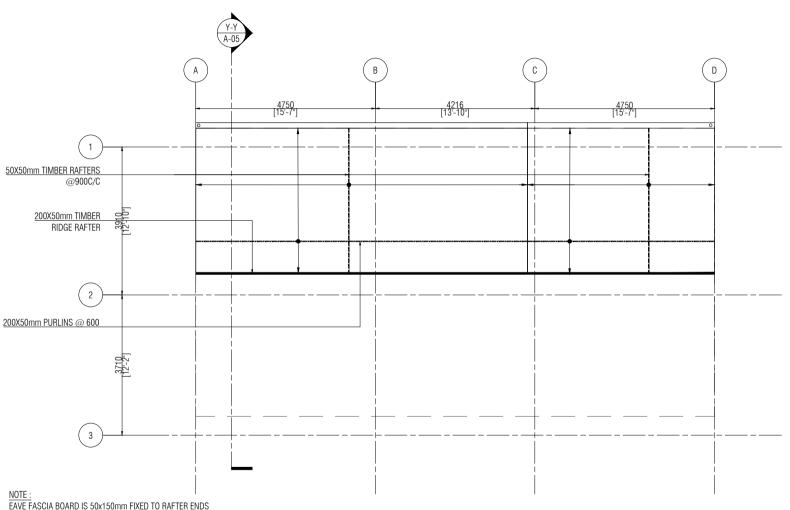

Scale: AS SHOWN Page Format: A3

Page #:

1500

WALL PLATE IS 150x50mm, BOLTED ON TOP

ALL CONNECTION BOLTS, FASTENINGS AND BRACKETS SHOULD BE IN STAINLESS STEEL ALL SCREWS MUST BE IN BRASS OR STAINLESS STEEL AND ALL NAILS SHOULD BE IN DIP, GALVANIZED STEEL

150X50mm TIMBER RAFTERS @900C/C --- 50X50mm TIMBER PURLINS @600C/C

200X50mm TIMBER VALLEY / RIDGE RAFTER

ROOF - 01 AND ROOF - 02 FRAMING PLAN

TEL: (960) 3322234, (960)7911179 EMAIL: info@design-n-sign.com