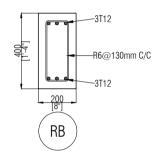

AS SHOWN Drawing Title: Date: MARCH 2022 Scale: AS SHOWN Page Format: A3

Page #:

ROOF BEAM PLAN
1:100

TEL: (960) 3322234, (960)7911179 EMAIL: info@design-n-sign.com

- This drawing shall not be used for construction
- Initial drawing star into the used for constitucion unless certifiled.
   Contractor to verify all dimensions of existing works on site before commencing any work or preparing shop drawings.
   Do no scale drawings, use written dimensions.
- only.