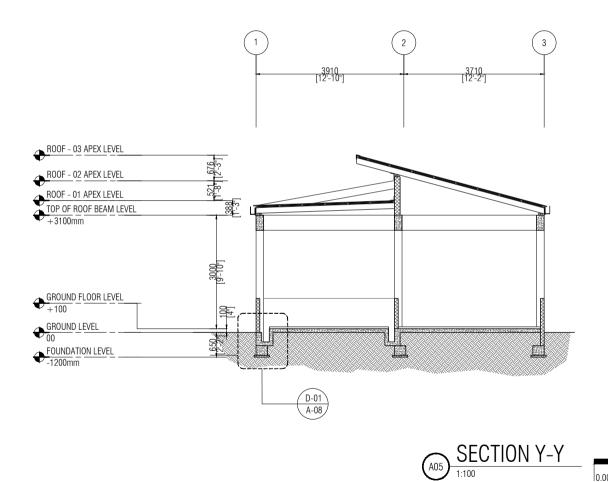

## FISH MARKET

PROPOSED 01 STOREY BUILDING AT DH.KUDAHUVADHOO DNS 133/22

| Client:                 | KUDAHUVADHOO COUNCIL      |
|-------------------------|---------------------------|
| Designed by:            | JINAAN                    |
| Architect:              | HASHMA ABDUL RAZZAQ       |
| Drafting:               | ADHUMA WAHEED             |
| Engineer:               | ABDULLA NACYH             |
| Structural Checker:     | HASSAN NIHADH             |
| Architectural Checke    | r: FATHIMATH LEENA JALEEL |
| Drawing Title:<br>Date: | AS SHOWN<br>MARCH 2022    |

AS SHOWN Page Format:

Page #:

EAVE FASCIA BOARD IS 50x150mm FIXED TO RAFTER ENDS

WALL PLATE IS 150x50mm, BOLTED ON TOP

ALL CONNECTION BOLTS, FASTENINGS AND BRACKETS SHOULD BE IN STAINLESS STEEL ALL SCREWS MUST BE IN BRASS OR STAINLESS STEEL AND ALL NAILS SHOULD BE IN DIP, GALVANIZED STEEL