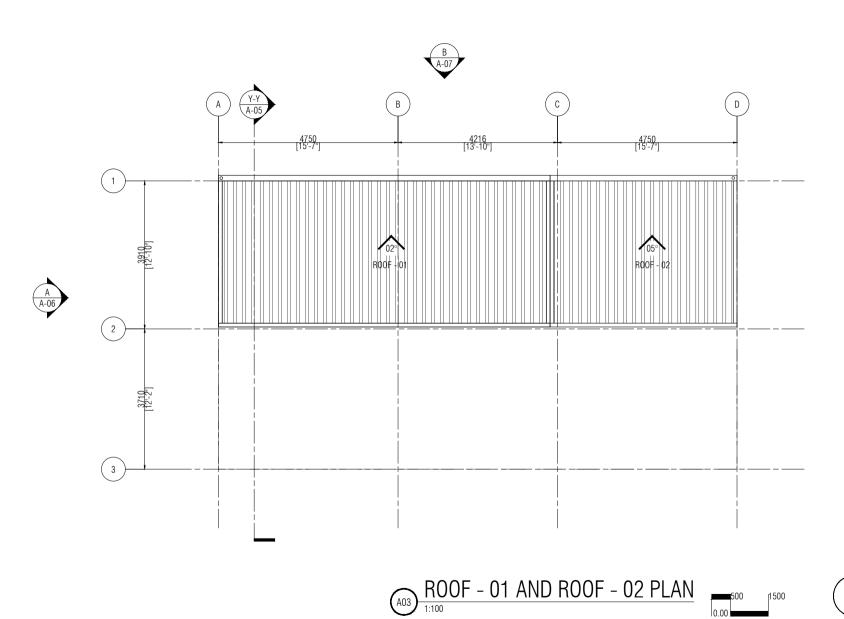

## FISH MARKET

PROPOSED 01 STOREY BUILDING AT DH.KUDAHUVADHOO DNS 133/22

KUDAHUVADHOO COUNCIL Designed by: .ΙΙΝΔΔΝ HASHMA ABDUL RAZZAQ Drafting: ADHUMA WAHEED Engineer: ABDULLA NACYH HASSAN NIHADH Structural Checker: Architectural Checker: FATHIMATH LEENA JALEEL

AS SHOWN Drawing Title: Date: MARCH 2022 Scale: AS SHOWN Page Format: A3

Page #:

ROOF BEAM PLAN
1:100

TEL: (960) 3322234, (960)7911179 EMAIL: info@design-n-sign.com

- This drawing shall not be used for construction
- Initial drawing star into the used for constitucion unless certifiled.
   Contractor to verify all dimensions of existing works on site before commencing any work or preparing shop drawings.
   Do no scale drawings, use written dimensions.
- only.