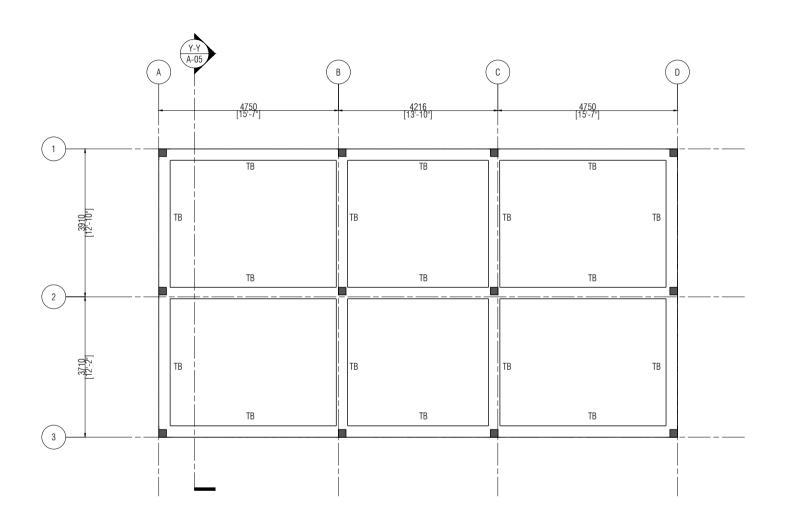

drawing and design is copy right and no portion may be reproduced without the permission of the company.

## Concept Design: Architectural Drawings

Structural Drawings: Service Drawings:

As Buit Drawings:

## FISH MARKET

PROPOSED 01 STOREY BUILDING AT DH.KUDAHUVADHOO DNS 133/22

| Client:              | KUDAHUVADHOO COUNCIL      |
|----------------------|---------------------------|
| Designed by:         | JINAAN                    |
| Architect:           | HASHMA ABDUL RAZZAQ       |
| Drafting:            | ADHUMA WAHEED             |
| Engineer:            | ABDULLA NACYH             |
| Structural Checker:  | HASSAN NIHADH             |
| Architectural Checke | r: Fathimath Leena Jaleel |
| Drawing Title:       | AS SHOWN<br>MARCH 2022    |

Scale: AS SHOWN Page Format:

Page #:



- FOUNDATION DEPTH: -650mm BELOW GROUND LEVEL

- 100 mm THK RC GROUND SLAB ON FILL. REINF - R6@200 C/C B/W SINGLE LAYER







TEL: (960) 3322234, (960)7911179 EMAIL: info@design-n-sign.com

- This drawing shall not be used for construction
- Inits drawing star into the used for constitucion unless certifiled.
   Contractor to verify all dimensions of existing works on site before commencing any work or preparing shop drawings.
   Do no scale drawings, use written dimensions

- only.

  This drawing to be read in conjuction with the specifications.

  This drawing and design is copy right and no portion may be reproduced without the permission of the company.

Concept Design: Architectural Drawings:

Structural Drawings: Service Drawings:

As Buit Drawings:

## FISH MARKET

PROPOSED 01 S