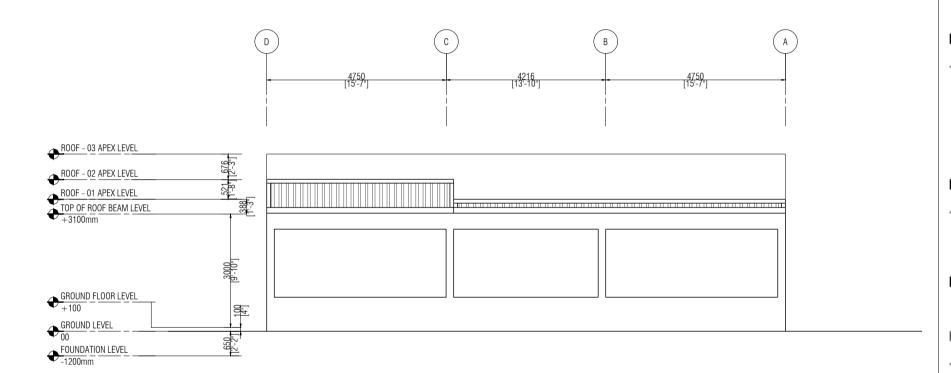

Page #:

NOTE:
- FOUNDATION DEPTH: -650mm BELOW GROUND LEVEL

- 100 mm THK RC GROUND SLAB ON FILL. REINF - R6@200 C/C B/W SINGLE LAYER

TEL: (960) 3322234, (960)7911179 EMAIL: info@design-n-sign.com

- This drawing shall not be used for construction
- In surawing start into the used for construction unless certifiled.
   Contractor to verify all dimensions of existing works on site before commencing any work or preparing shop drawings.
   Do no scale drawings, use written dimensions.

Scale: AS SHOWN Page Format:

Page #:

- FOUNDATION DEPTH: -650mm BELOW GROUND LEVEL

- 100 mm THK RC GROUND SLAB ON FILL. REINF - R6@200 C/C B/W SINGLE LAYER

TEL: (960) 3322234, (960)7911179 EMAIL: info@design-n-sign.com