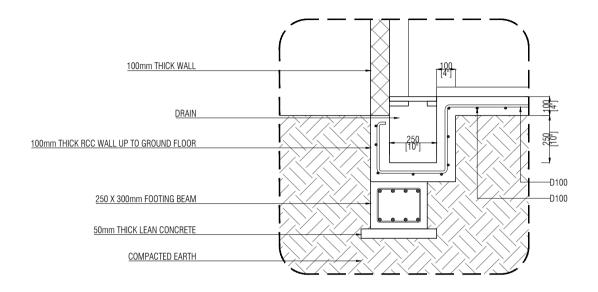

Page #:

NOTE:
- FOUNDATION DEPTH: -650mm BELOW GROUND LEVEL

- 100 mm THK RC GROUND SLAB ON FILL. REINF - R6@200 C/C B/W SINGLE LAYER

TEL: (960) 3322234, (960)7911179 EMAIL: info@design-n-sign.com

- This drawing shall not be used for construction
- In surawing start into the used for construction unless certifiled.
   Contractor to verify all dimensions of existing works on site before commencing any work or preparing shop drawings.
   Do no scale drawings, use written dimensions.

Scale: AS SHOWN Page Format:

Page #:

- FOUNDATION DEPTH: -650mm BELOW GROUND LEVEL

- 100 mm THK RC GROUND SLAB ON FILL. REINF - R6@200 C/C B/W SINGLE LAYER

TEL: (960) 3322234, (960)7911179 EMAIL: info@design-n-sign.com

# FOUNDATION DEPTH = -650mm