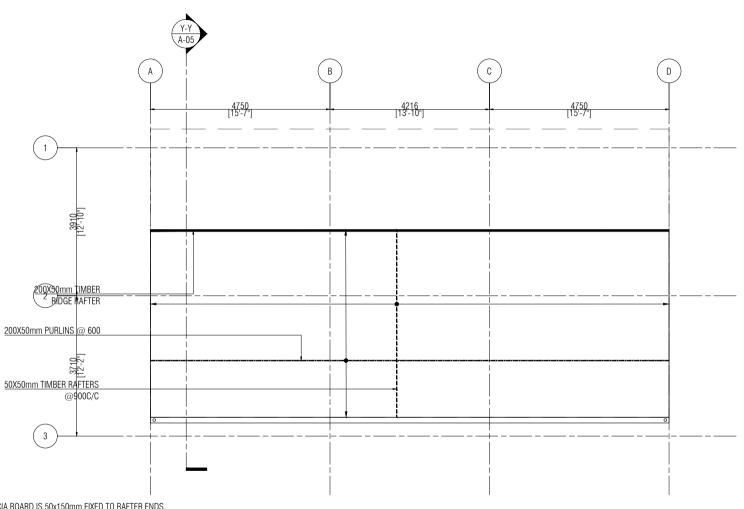

AS SHOWN Page Format:

Page #:

EAVE FASCIA BOARD IS 50x150mm FIXED TO RAFTER ENDS

WALL PLATE IS 150x50mm, BOLTED ON TOP

ALL CONNECTION BOLTS, FASTENINGS AND BRACKETS SHOULD BE IN STAINLESS STEEL ALL SCREWS MUST BE IN BRASS OR STAINLESS STEEL AND ALL NAILS SHOULD BE IN DIP, GALVANIZED STEEL

----- 150X50mm TIMBER RAFTERS @900C/C

---- 50X50mm TIMBER PURLINS @600C/C

200X50mm TIMBER VALLEY / RIDGE RAFTER

TEL: (960) 3322234, (960)7911179 EMAIL: info@design-n-sign.com

- This drawing shall not be used for construction
- unless certified.