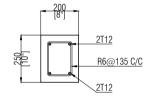

> Page Format: Page #:

15

A3

BOUNDARY WALL CAPPING BEAM

SILL / LINTEL BEAM

BOUNDARY WALL FOUNDATION BEAM

BOUNDARY WALL COLUMN @3000mm C/C

NOTES:

COVER TO COLUMNS COVER TO FOUNDATIONS

= 50MM LAPS = 450

> (Ø=BAR DIAMETER) = 1:2:3

CONCRETE MIX

CAPPING BEAM (REFER THE DETAILS) <u>≈</u> 100mm MASONRY WALL WITH 12mm PLASTER BOTH SIDES NATURAL GROUND LEVEL FOUNDATION BEAM (REFER THE DETAILS) 50mm THICK LEAN CONCRETE 82

2000mm HIGH BOUNDARY WALL DETAILS

=40MM

TEL: (960) 3322234, (960)7911179 EMAIL: info@design-n-sign.com

- This drawing shall not be used for construction
- Contractor to verify all dimensions of existing works on site before commencing any work or
- preparing shop drawings.