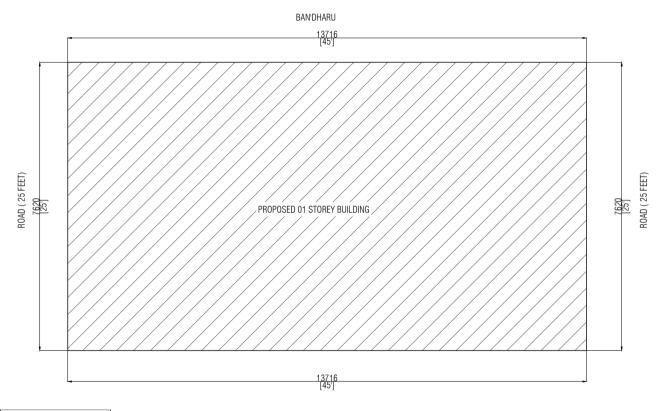

DNS 133/22 FISH MARKET DH. KUDAHUVADHOO PROPOSED 01 STOREY BUILDING

CLIENT: KUDAHUVADHOO COUNCIL

MARCH 2022

| DESCRIPTIO      | N      | AREA (m²) |  |
|-----------------|--------|-----------|--|
| PLOT AREA       |        | 104.52    |  |
| FOOT PRINT AF   | REA    | 104.52    |  |
| TOTAL FOOT PRIN | Γ AREA | 104       |  |
| OPEN AREA       |        | -         |  |
| DESIGNED GARBAG | E AREA | -         |  |
| DESIGNED PARKIN | G AREA | -         |  |

ROAD (25 FEET)

TEL: (960) 3322234, (960)7911179 EMAIL: info@design-n-sign.com

- This drawing shall not be used for construction
- Initial drawing star into the used for constitucion unless certifiled.
   Contractor to verify all dimensions of existing works on site before commencing any work or preparing shop drawings.
   Do no scale drawings, use written dimensions.