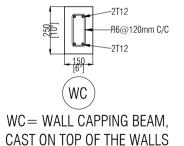

> Page Format: Page #:

15

A3

BOUNDARY WALL CAPPING BEAM

SILL / LINTEL BEAM

BOUNDARY WALL FOUNDATION BEAM

BOUNDARY WALL COLUMN @3000mm C/C

NOTES:

COVER TO COLUMNS COVER TO FOUNDATIONS

= 50MM LAPS = 450

> (Ø=BAR DIAMETER) = 1:2:3

CONCRETE MIX

CAPPING BEAM (REFER THE DETAILS) <u>≈</u> 100mm MASONRY WALL WITH 12mm PLASTER BOTH SIDES NATURAL GROUND LEVEL FOUNDATION BEAM (REFER THE DETAILS) 50mm THICK LEAN CONCRETE 82

2000mm HIGH BOUNDARY WALL DETAILS

=40MM

TEL: (960) 3322234, (960)7911179 EMAIL: info@design-n-sign.com

- This drawing shall not be used for construction
- Contractor to verify all dimensions of existing works on site before commencing any work or
- preparing shop drawings.