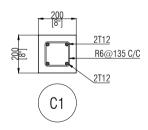

------------|----------------------|
| Designed by:                                 | JINAAN               |
| Architect:                                   | HASHMA ABDUL RAZZAQ  |
| Drafting:                                    | ADHUMA WAHEED        |
| Engineer:                                    | ABDULLA NACYH        |
| Structural Checker:                          | HASSAN NIHADH        |
| Architectural Checker: FATHIMATH LEENA JALEE |                      |
| Drawing Title:                               | AS SHOWN             |
| Date:                                        | MARCH 2022           |
| Scale:                                       | AS SHOWN             |
| Page Format:                                 | A3                   |

Page #:

# FOUNDATION DEPTH = -650mm









# STRUCTURAL DETAILS

1000 0.00



TEL: (960) 3322234, (960)7911179 EMAIL: info@design-n-sign.com

- This drawing shall not be used for construction
- unless certified.

   Contractor to verify all dimensions of existing works on site before commencing any work or
- preparing shop drawings.

   Do no scale drawings, use written dimensions
- This drawing to be read in conjuction with the
- This drawing or be read in conjuction with the specifications.
   This drawing and design is copy right and no portion may be reproduced without the permissi of the company.

Concept Design: Structural Drawings Service Drawings: As Buit Drawings: 

## FISH MARKET

PROPOSED 01 STOREY BUILDING AT DH.KUDAHUVADHOO DNS 133/22

KUDAHUVADHOO COUNCIL Designed by: .ΙΙΝΔΔΝ HASHMA ABDUL RAZZAQ ADHUMA WAHEED ABDU