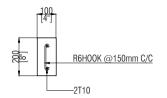

> Page Format: Page #:

15

A3

BOUNDARY WALL CAPPING BEAM

SILL / LINTEL BEAM

BOUNDARY WALL FOUNDATION BEAM

BOUNDARY WALL COLUMN @3000mm C/C

NOTES:

COVER TO COLUMNS COVER TO FOUNDATIONS

= 50MM LAPS = 450

> (Ø=BAR DIAMETER) = 1:2:3

CONCRETE MIX

CAPPING BEAM (REFER THE DETAILS) <u>≈</u> 100mm MASONRY WALL WITH 12mm PLASTER BOTH SIDES NATURAL GROUND LEVEL FOUNDATION BEAM (REFER THE DETAILS) 50mm THICK LEAN CONCRETE 82

2000mm HIGH BOUNDARY WALL DETAILS

=40MM

TEL: (960) 3322234, (960)7911179 EMAIL: info@design-n-sign.com

- This drawing shall not be used for construction
- Contractor to verify all dimensions of existing works on site before commencing any work or
- preparing shop drawings.