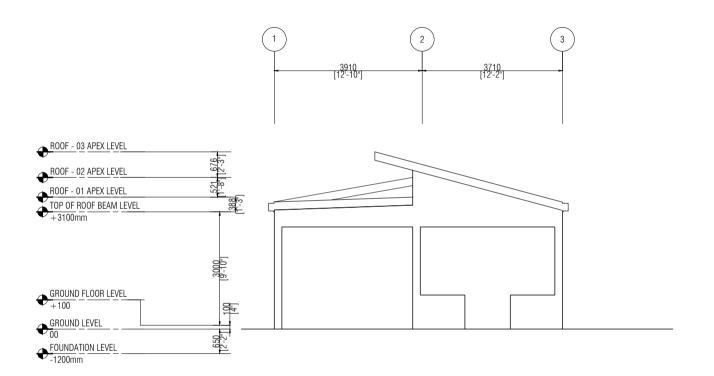

## FISH MARKET

PROPOSED 01 STOREY BUILDING AT DH.KUDAHUVADHOO DNS 133/22

| Client:                                      | KUDAHUVADHOO COUNCIL |
|----------------------------------------------|----------------------|
| Designed by:                                 | JINAAN               |
| Architect:                                   | HASHMA ABDUL RAZZAQ  |
| Drafting:                                    | ADHUMA WAHEED        |
| Engineer:                                    | ABDULLA NACYH        |
| Structural Checker:                          | HASSAN NIHADH        |
| Architectural Checker: FATHIMATH LEENA JALEE |                      |
| Drawing Title:                               | AS SHOWN             |
| Date:                                        | MARCH 2022           |
| Scale:                                       | AS SHOWN             |
| Page Format:                                 | A3                   |

Page #: