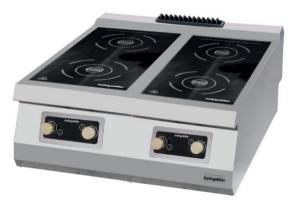

- 3. 1 no Induction Cooker 1 [Coil issue].
- 4. 1 no Induction Cooker 2 [Coil issue].

5. 1 no - Heavy Duty Blender [an error displayed in the blender].

6. 1 no - Induction cook top (Ozti Full Module 4 Induction Heaters Electric Boiling Top) (dimension: L: 800 W: 900 H: 280; weight 53kg, cannot move so needs to repair on the spot in NSPT kitchen) [breaker falls when it is switched on ].