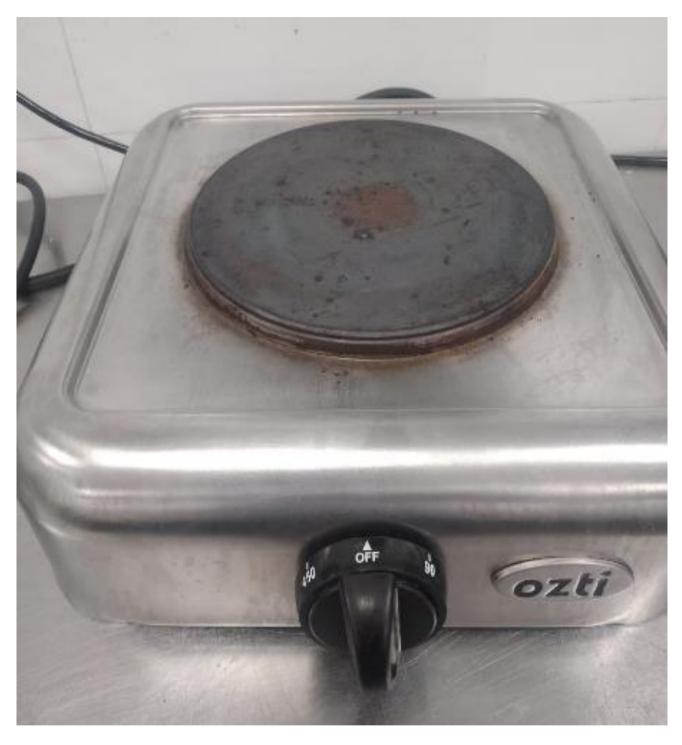

## 1. 1 no - Electrical Single Compact Cooker 1 [Coil issue].

2. 1 no - Electrical Single Compact Cooker 2 [breaker falls when it is switched on].

RFQ - Repair of Faulty Cookers, Stoves & HD Blender in NSPT MACL Staff Canteen at VIA (PR 100521)