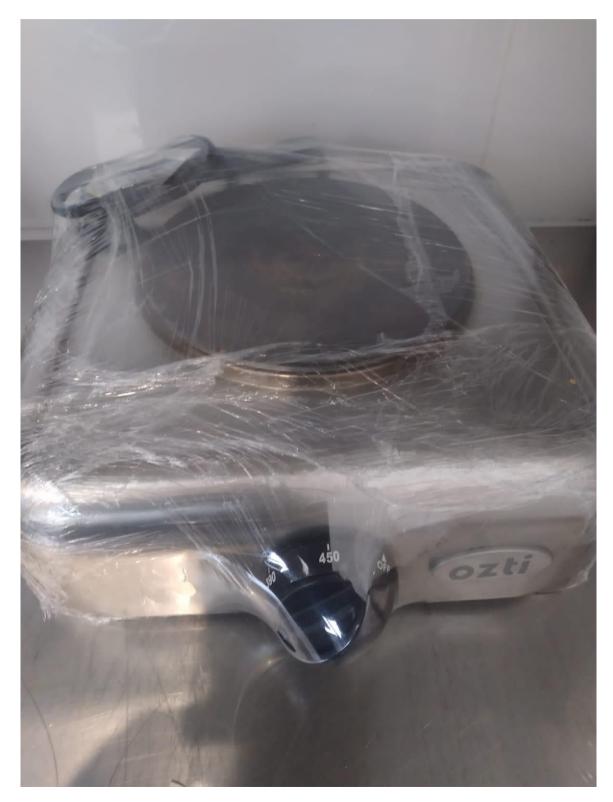

## 1. 1 no - Electrical Single Compact Cooker 1 [Coil issue].

2. 1 no - Electrical Single Compact Cooker 2 [breaker falls when it is switched on].

RFQ - Repair of Faulty Cookers, Stoves & HD Blender in NSPT MACL Staff Canteen at VIA (PR 100521)