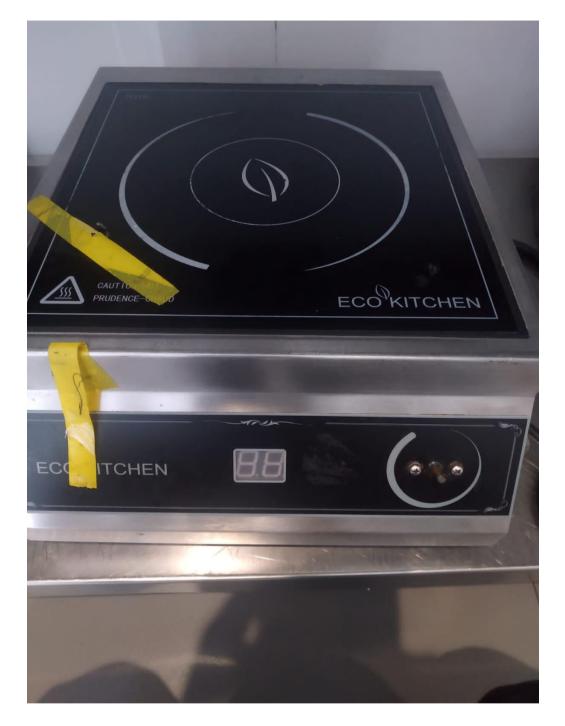

- 3. 1 no Induction Cooker 1 [Coil issue].
- 4. 1 no Induction Cooker 2 [Coil issue].

5. 1 no - Heavy Duty Blender [an error displayed in the blender].

6. 1 no - Induction cook top (Ozti Full Module 4 Induction Heaters Electric Boiling Top) (dimension: L: 800 W: 900 H: 280; weight 53kg, cannot move so needs to repair on the spot in NSPT kitchen) [breaker falls when it is switched on ].