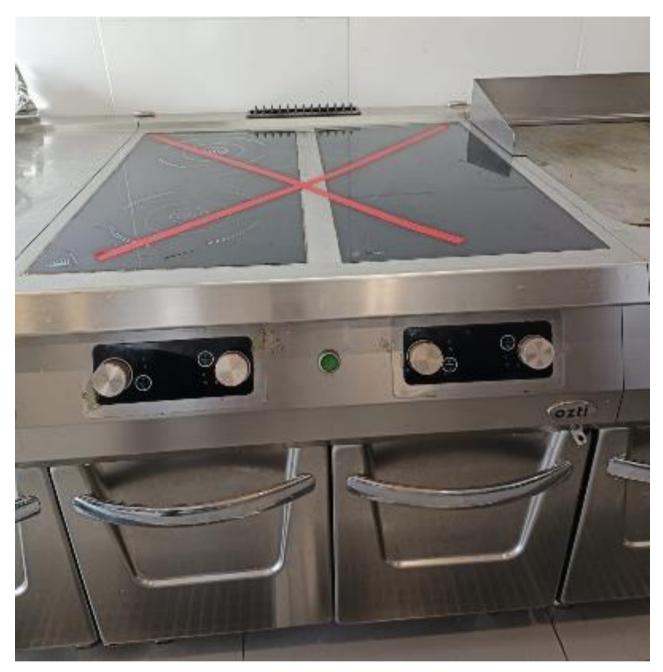

- 3. 1 no Induction Cooker 1 [Coil issue].
- 4. 1 no Induction Cooker 2 [Coil issue].

5. 1 no - Heavy Duty Blender [an error displayed in the blender].

6. 1 no - Induction cook top (Ozti Full Module 4 Induction Heaters Electric Boiling Top) (dimension: L: 800 W: 900 H: 280; weight 53kg, cannot move so needs to repair on the spot in NSPT kitchen) [breaker falls when it is switched on ].