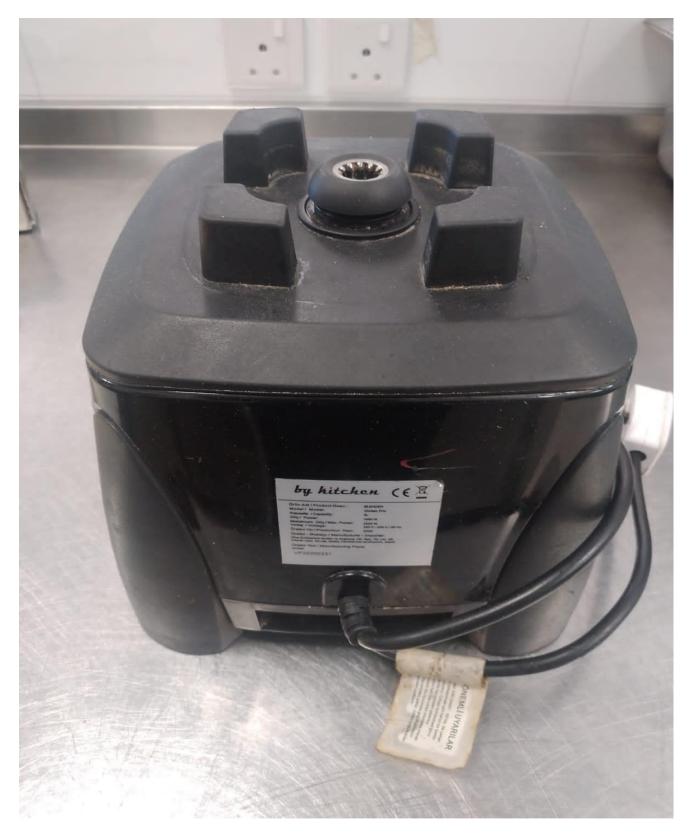

- 3. 1 no Induction Cooker 1 [Coil issue].
- 4. 1 no Induction Cooker 2 [Coil issue].

5. 1 no - Heavy Duty Blender [an error displayed in the blender].

6. 1 no - Induction cook top (Ozti Full Module 4 Induction Heaters Electric Boiling Top) (dimension: L: 800 W: 900 H: 280; weight 53kg, cannot move so needs to repair on the spot in NSPT kitchen) [breaker falls when it is switched on ].