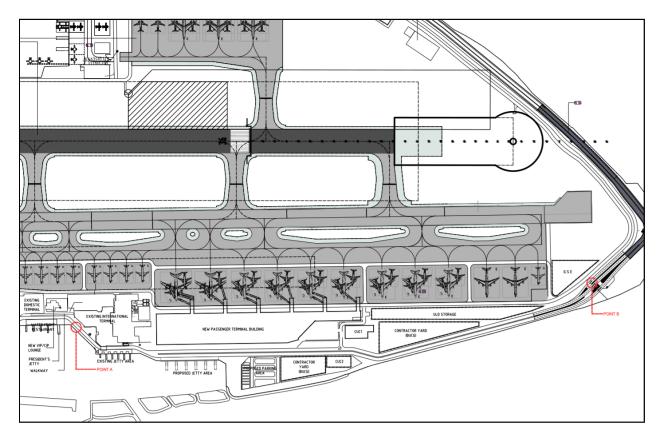

#### • Restricted Zone

Crossing over zone A & B marked in the layout drawing is restricted and can only be accessed by vehicles of MACL, Government Authorities and Vehicles with special permits. The drivers operating the vehicles should have authorized airport passes.

Note: A layout drawing with the areas marked is included in Annexure B of this Guideline.

## Restricted Zone