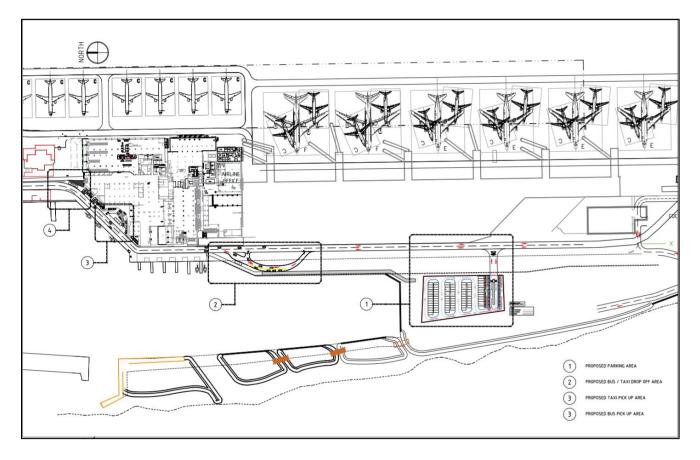

#### MAIN AREAS

#### • Area 1

Area 1 is designated for parking motorcycles and four-wheelers of the public. No special permit is required to access the area; however a fee levied by MACL shall be settled while exiting the area with the Vehicle. A check post will be located in the area for payment collection.

Note: The fee structure for Airport Parking service is included in Annexure A of this Guideline.

#### • Area 2

Area 2 is strictly limited for Male'/Hulhumale' public buses, private cars, vans and taxis to drop-off departing passengers and their luggage.

#### • Area 3

Area 3 is strictly limited for private cars, vans and taxis to pick-up arriving passengers.

#### • Area 4

Area 4 is strictly limited for Male'/Hulhumale' public buses to pick-up arriving passengers and their luggage.

#### • Restricted Zone

Crossing over zone A & B marked in the layout drawing is restricted and can only be accessed by vehicles of MACL, Government Authorities and Vehicles with special permits. The drivers operating the vehicles should have authorized airport passes.

Note: A layout drawing with the areas marked is included in Annexure B of this Guideline.

#### ANNEXURE B

### <u>Main Areas</u>