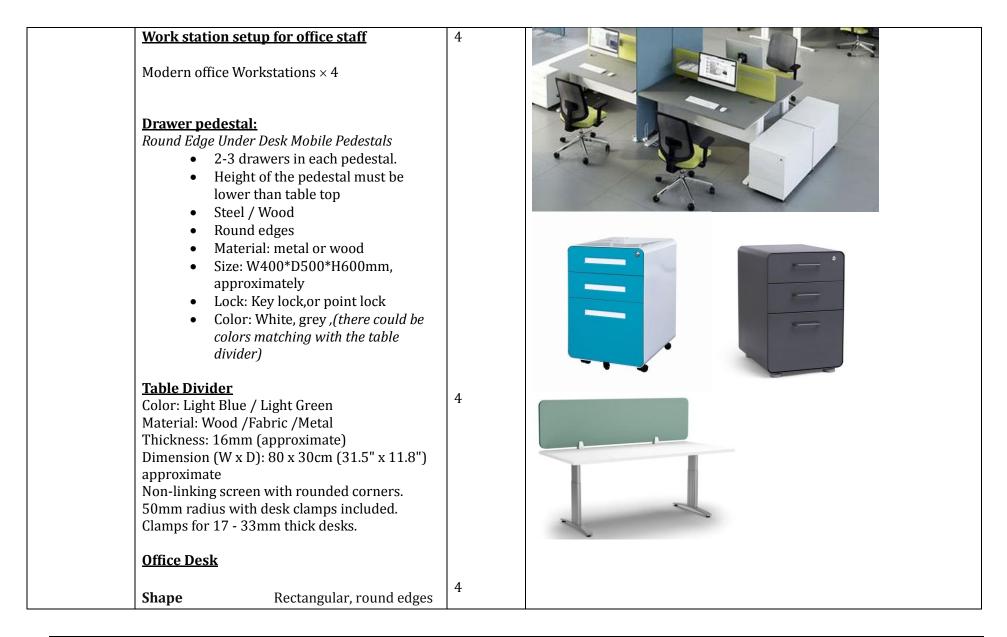

|                    |                                                                                                                                                                                                                                                                                                                                                                                                                                                                                                                                                             | Lot 1 |  |
|--------------------|-------------------------------------------------------------------------------------------------------------------------------------------------------------------------------------------------------------------------------------------------------------------------------------------------------------------------------------------------------------------------------------------------------------------------------------------------------------------------------------------------------------------------------------------------------------|-------|--|
| <u>Classroom 1</u> | <ul> <li>Lecturer table</li> <li>Executive Office Table</li> <li>Gloss finishing</li> <li>Color: Mainly white, Grey and black /<br/>Other colors allowed slightly.</li> <li>Material: Particle Board with Melamine<br/>panel</li> <li>Table Top: Approximately 25mm</li> <li>Leg: Approximately 1.2mm Thickness<br/>Metal Chromed Leg</li> <li>Dimensions: Approximately<br/>L2200*D2000*H750mm</li> <li>In-build drawer or separate drawer to<br/>be installed under the table top.<br/>Preferred size: H 5", W 12", L14", must<br/>have a lock</li> </ul> | 03    |  |