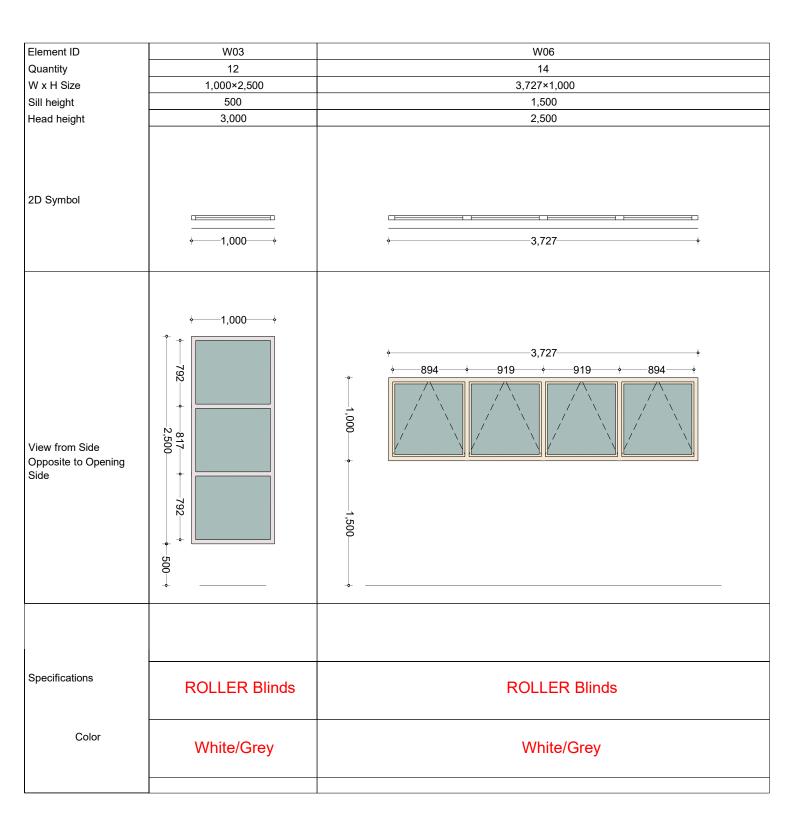

شرخته تحرير شروس جوديش، شريغ قريسروش، 11602، ترتوقيو، قرير سوچ، مرغر بترويغ خطوتوشر:3026955،3026966 برخديثو: admin@mohe.gov.mv

| <ul> <li>Highly efficient, noiseless and low<br/>power consuming compressor</li> <li>Re-boiling feature convenient for doing<br/>coffee, tea</li> <li>Option to connect to the water supply</li> <li>Free Standing Water Dispenser</li> <li>Hot and Cold</li> <li>Compressor Cooling</li> <li>Automatic Temperature Control</li> <li>With SS pipes connection.</li> <li>Electric cooling</li> <li>220-240V, 50-60Hz.</li> <li>550W for heating and 68W for cooling.</li> <li>Includes a Reverse Osmosis System</li> <li>Installation: Floor Standing</li> </ul> |                                                                                      |
|-----------------------------------------------------------------------------------------------------------------------------------------------------------------------------------------------------------------------------------------------------------------------------------------------------------------------------------------------------------------------------------------------------------------------------------------------------------------------------------------------------------------------------------------------------------------|--------------------------------------------------------------------------------------|
| Blinds                                                                                                                                                                                                                                                                                                                                                                                                                                                                                                                                                          | Lot 6                                                                                |
| Roller Blinds<br>Color: white<br>Size: as per the window schedule<br>Black out or Sunblock material<br>**installation included**                                                                                                                                                                                                                                                                                                                                                                                                                                | Window roller blades for windows that does not strech up the wall from top to bottom |