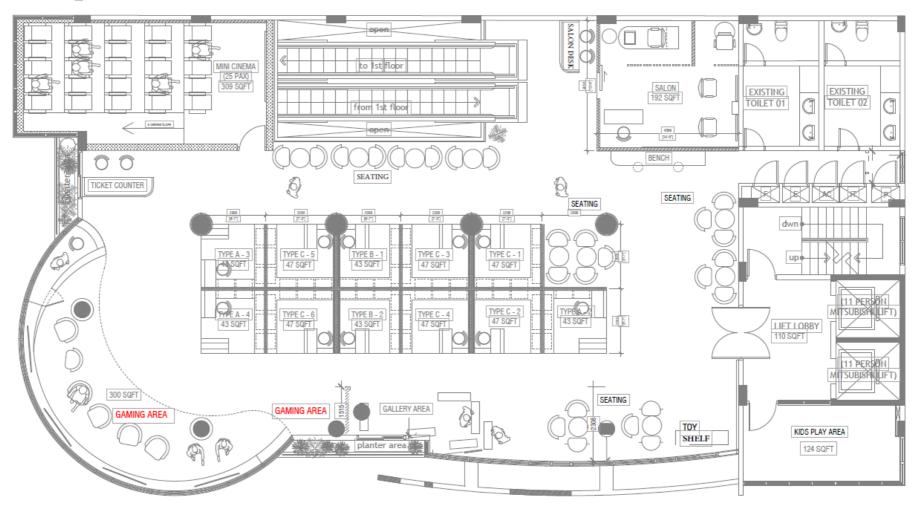

## ATTACHMENT 1 \_SME HUB SECOND FLOOR PLAN

## 2.1 Operation Gaming area

- (a) The Gaming area is an approximately 320 Square feet area inside the STO Allied Building Second floor, as outlined in **Attachment 1** of this document.
- (b) The basic structure of the area shall be provided by the BCC along with the necessary furniture.
- (c) Utilities and garbage disposal fees are included in the lease fee. For clarification, utilities include Supply of water and Electricity expenses.