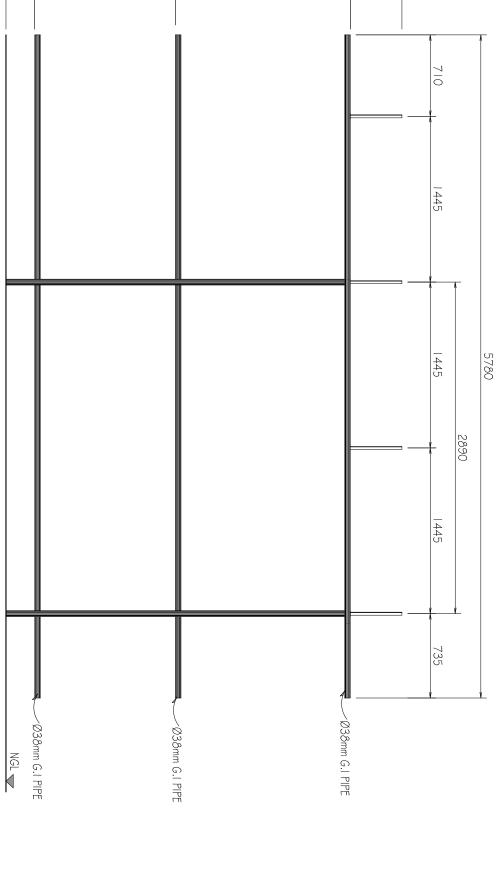

|
| Revision Notes:       |
|                       |
| Sheet Contents:       |
|                       |
| Approved:             |
| Recom, Approval:      |
| -<br>Design Approval: |

INSIDE

1500

450\_

-25mm ANGLE BAR ~BARBED WIRE

Designed by:

Drawn by: Ahmed N**i**sham Hassan

Ahmed Nisham Hassan

14/06/2023

The contractors must check all dimensions on site prior to the commencement of any work.

Fuel Supplies Maldives Pvt Ltd FSM Building,4th Floor,Block – A, 200232, Boduthakurufaanu Magu, Male', Maldives

The drawing, concept and design contained are the properties of Fuel Supplies Maldives Pvt. Ltd. Use of any kind or copy of whole or part of this drawing, concept or design or use on other projects or sites other than that specified on this drawing is strictly prohibited.



1525

450

1225

250







**FSM S.GAN SITE FENCE** 

Project Title:

Designed by: Ahmed Nisham Hassan

Location:

Drawn by: Ahmed Nisham Hassan

Project Code: 14/06/2023

The contractors must check all dimensions on site prior to the commencement of any work.



Fuel Supplies Maldives Pvt Ltd FSM Building,4th Floor,Block – A, 200232, Boduthakurufaanu Magu, Male', Maldives

FRAME JOINT DETAILS



DOOR AND WINDOW SALES OFFICE @ FSM S.GAN SITE Project Title:

| Location: | + | Revision Notes: | Sheet Contents: | Approved: | Recom. Approval: | =<br>Design Approval: |
|-----------|---|-----------------|-----------------|-----------|------------------|-----------------------|

The contractors must check all dimensions on site prior to the commencement of any work.



SCALE:

SCHEDULE OF DOOR