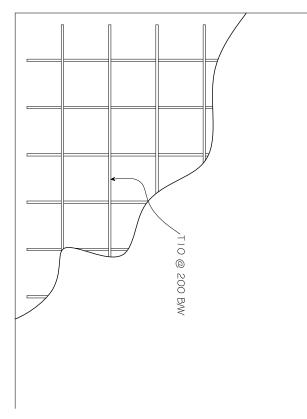

D @ FSM S.GAN SITE

### 150 ROOF TRUSS TR-2 0.6" GI pipe 1.5" GI pipe 6700 350



## ROOF TRUSS TR-3

| _      | _   |
|--------|-----|
|        |     |
| SCALE: | ROO |
|        | )F  |
|        | TRL |
|        | USS |
|        | DE  |
|        | ETA |
| N.T.S. | STI |
|        |     |

Drawn by: Designed by: Location: Revision Notes: Sheet Contents: Ahmed Nisham Hassan Ahmed Nisham Hassan

The contractors must check all dimensions on site prior to the commencement of any work.

Sheet No:

Project Code:

14/06/2023



The drawing, concept and design contained are the properties of Fuel Supplies Maldives Pvt. Ltd. Use of any kind or copy of whole or part of this drawing, concept or design or use on other projects or sites other than that specified on this drawing is strictly prohibited.



## CONCRETE FLOOR

CONCRETE FLOOR DETAIL

SCALE:

N.T.S.



600

300





Project Title:

#### BOSWER SHED © FSM S.GAN SITE

| Recom. Approval: | Design Approval: |
|------------------|------------------|
|------------------|------------------|

Fuel Supplies Maldives Pvt Ltd FSM Building, 4th Floor, Block – A. 200332, Boduthakurufaanu Magu, Male', Maldives











500 400

50

400

- 125mm LONG 12mm BARS WELDED

50mm THK LEAN CONC.

400x400 FOOTING

275

Ø50mm G.I PIPE

NGL ▼

Project Title:

2890

| S           |
|-------------|
| 3           |
| _           |
| လ           |
|             |
| ଦ           |
|             |
| _           |
| _           |
|             |
| 4.          |
| S           |
| <u>s</u>    |
| 3           |
| 3           |
| SITE        |
| 3           |
|