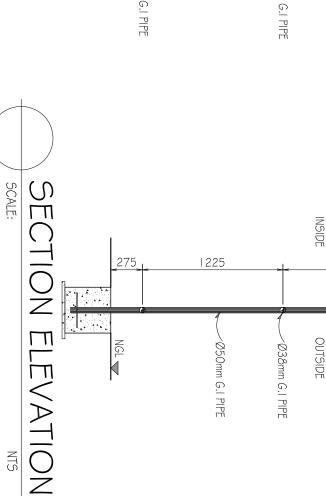

am Hassan Ahmed Nisham Hassan

The contractors must check all dimensions on site prior to the commencement of any work.

Sheet No:

Project Code:

14/06/2023



The drawing, concept and design contained are the properties of Fuel Supplies Maldives Pvt. Ltd. Use of any kind or copy of whole or part of this drawing, concept or design or use on other projects or sites other than that specified on this drawing is strictly prohibited.



## CONCRETE FLOOR

CONCRETE FLOOR DETAIL

SCALE:

N.T.S.



600

300





Project Title:

#### BOSWER SHED © FSM S.GAN SITE

| Recom. Approval: | Design Approval: |
|------------------|------------------|
|------------------|------------------|

Fuel Supplies Maldives Pvt Ltd FSM Building, 4th Floor, Block – A. 200332, Boduthakurufaanu Magu, Male', Maldives











500 400

50

400

- 125mm LONG 12mm BARS WELDED

50mm THK LEAN CONC.

400x400 FOOTING

275

Ø50mm G.I PIPE

NGL ▼

Project Title:

2890

| S           |
|-------------|
| 3           |
| _           |
| လ           |
|             |
| ଦ           |
|             |
| _           |
| _           |
|             |
| 4.          |
| S           |
| <u>s</u>    |
| 3           |
| 3           |
| SITE        |
| 3           |
| 3           |
| I<br>E<br>E |
| ITE FEI     |

| Together.             |
|-----------------------|
|                       |
| Revision Notes:       |
|                       |
| Sheet Contents:       |
|                       |
| Approved:             |
| Recom, Approval:      |
| -<br>Design Approval: |

INSIDE

1500

450\_

-25mm ANGLE BAR ~BARBED WIRE

Design