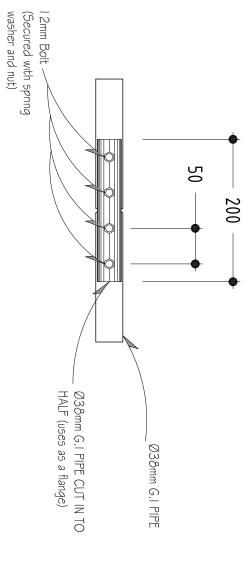

|
|                       |
| Sheet Contents:       |
|                       |
| Approved:             |
| Recom, Approval:      |
| -<br>Design Approval: |

INSIDE

1500

450\_

-25mm ANGLE BAR ~BARBED WIRE

Designed by:

Drawn by: Ahmed N**i**sham Hassan

Ahmed Nisham Hassan

14/06/2023

The contractors must check all dimensions on site prior to the commencement of any work.

Fuel Supplies Maldives Pvt Ltd FSM Building,4th Floor,Block – A, 200232, Boduthakurufaanu Magu, Male', Maldives

The drawing, concept and design contained are the properties of Fuel Supplies Maldives Pvt. Ltd. Use of any kind or copy of whole or part of this drawing, concept or design or use on other projects or sites other than that specified on this drawing is strictly prohibited.



1525

450

1225

250







**FSM S.GAN SITE FENCE** 

Project Title:

Designed by: Ahmed Nisham Hassan

Location:

Drawn by: Ahmed Nisham Hassan

Project Code: 14/06/2023

The contractors must check all dimensions on site prior to the commencement of any work.



Fuel Supplies Maldives Pvt Ltd FSM Building,4th Floor,Block – A, 200232, Boduthakurufaanu Magu, Male', Maldives

FRAME JOINT DETAILS



DOOR AND WINDOW SALES OFFICE @ FSM S.GAN SITE Project Title:

| Location: | + | Revision Notes: | Sheet Contents: | Approved: | Recom. Approval: | =<br>Design Approval: |
|-----------|---|-----------------|-----------------|-----------|------------------|-----------------------|

The contractors must check all dimensions on site prior to the commencement of any work.



SCALE:

SCHEDULE OF DOORS & WINDOWS

N,T,S.

ALL M