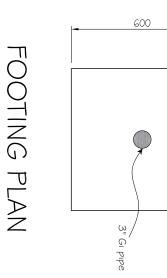

00 350



## ROOF TRUSS TR-3

| _      | _   |
|--------|-----|
|        |     |
| SCALE: | ROO |
|        | )F  |
|        | TRL |
|        | USS |
|        | DE  |
|        | ETA |
| N.T.S. | STI |
|        |     |

Drawn by: Designed by: Location: Revision Notes: Sheet Contents: Ahmed Nisham Hassan Ahmed Nisham Hassan

The contractors must check all dimensions on site prior to the commencement of any work.

Sheet No:

Project Code:

14/06/2023



The drawing, concept and design contained are the properties of Fuel Supplies Maldives Pvt. Ltd. Use of any kind or copy of whole or part of this drawing, concept or design or use on other projects or sites other than that specified on this drawing is strictly prohibited.



## CONCRETE FLOOR

CONCRETE FLOOR DETAIL

SCALE:

N.T.S.



600

300





Project Title:

#### BOSWER SHED © FSM S.GAN SITE

| Recom. Approval: | Design Approval: |
|------------------|------------------|
|------------------|------------------|

Fuel Supplies Maldives Pvt Ltd FSM Building, 4th Floor, Block – A. 200332, Boduthakurufaanu Magu, Male', Maldives











500 400

50

400

- 125mm LONG 12mm BARS WELDED

50mm THK LEAN CONC.

400x400 FOOTING

275

Ø50mm G.I PIPE

NGL ▼

Project Title:

2890

| S           |
|-------------|
| 3           |
| _           |
| လ           |
|             |
| ଦ           |
|             |
| _           |
| _           |
|             |
| 4.          |
| S           |
| <u>s</u>    |
| 3           |
| 3           |
| SITE        |
| 3           |
| 3           |
| I<br>E<br>E |
| ITE FEI     |

| Together.             |