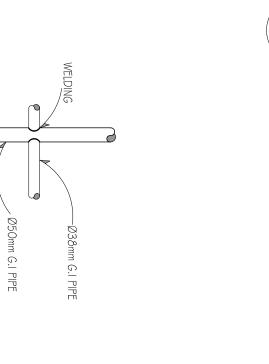

assan Ahmed Nisham Hassan

The contractors must check all dimensions on site prior to the commencement of any work.

Sheet No:

Project Code:

14/06/2023



The drawing, concept and design contained are the properties of Fuel Supplies Maldives Pvt. Ltd. Use of any kind or copy of whole or part of this drawing, concept or design or use on other projects or sites other than that specified on this drawing is strictly prohibited.



## CONCRETE FLOOR

CONCRETE FLOOR DETAIL

SCALE:

N.T.S.



600

300





Project Title:

#### BOSWER SHED © FSM S.GAN SITE

| Recom. Approval: | Design Approval: |
|------------------|------------------|
|------------------|------------------|

Fuel Supplies Maldives Pvt Ltd FSM Building, 4th Floor, Block – A. 200332, Boduthakurufaanu Magu, Male', Maldives











500 400

50

400

- 125mm LONG 12mm BARS WELDED

50mm THK LEAN CONC.

400x400 FOOTING

275

Ø50mm G.I PIPE

NGL ▼

Project Title:

2890

| S           |
|-------------|
| 3           |
| _           |
| လ           |
|             |
| ଦ           |
|             |
| _           |
| _           |
|             |
| 4.          |
| S           |
| <u>s</u>    |
| 3           |
| 3           |
| SITE        |
| 3           |
| 3           |
| I<br>E<br>E |
| ITE FEI     |

| Together.             |
|-----------------------|
|                       |
| Revision Notes:       |
|                       |
| Sheet Contents:       |
|                       |
| Approved:             |
| Recom, Approval:      |
| -<br>Design Approval: |

INSIDE

1500

450\_

-25mm ANGLE BAR ~BARBED WIRE

Designed b