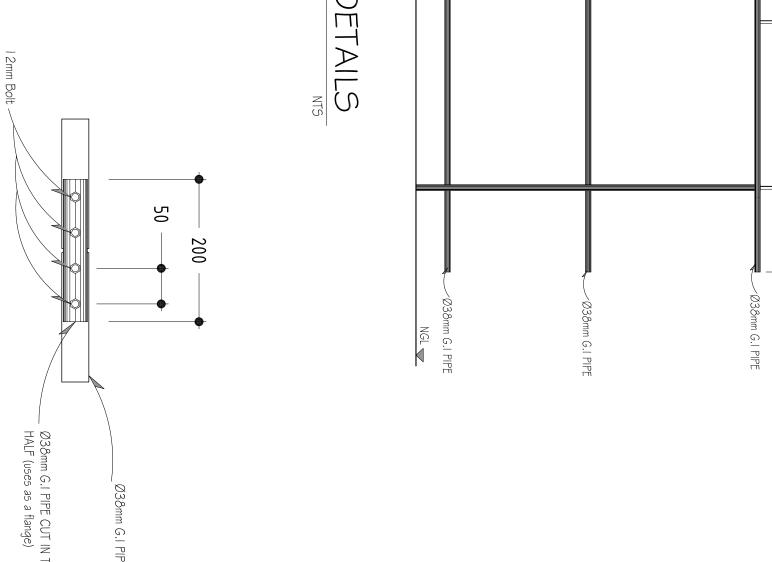

#### PROJECT: FSM S.GAN SITE RENOVATIOIN WORK

#### MAIN SUMMARY OF BILLS OF QUANTITIES

| SL.NO | BILL NAME                       | AMOUNT (MRF) |
|-------|---------------------------------|--------------|
| 1     | PRELIMINARIES                   |              |
| 2     | CEILING WORKS                   |              |
| 3     | DOORS AND WINDOWS               |              |
| 4     | WINDOW CURTAIN (Roller curtain) |              |
| 5     | TILING & FLOORING               |              |
| 6     | PAINTING                        |              |
| 7     | CHANGING SANITARY FIXTURES      |              |
| 8     | ROOFING                         |              |
| 9     | FENCING WORK                    |              |
| 10    | BUILDING BOWSER SHED            |              |
|       | GRAND TOTAL                     | -            |