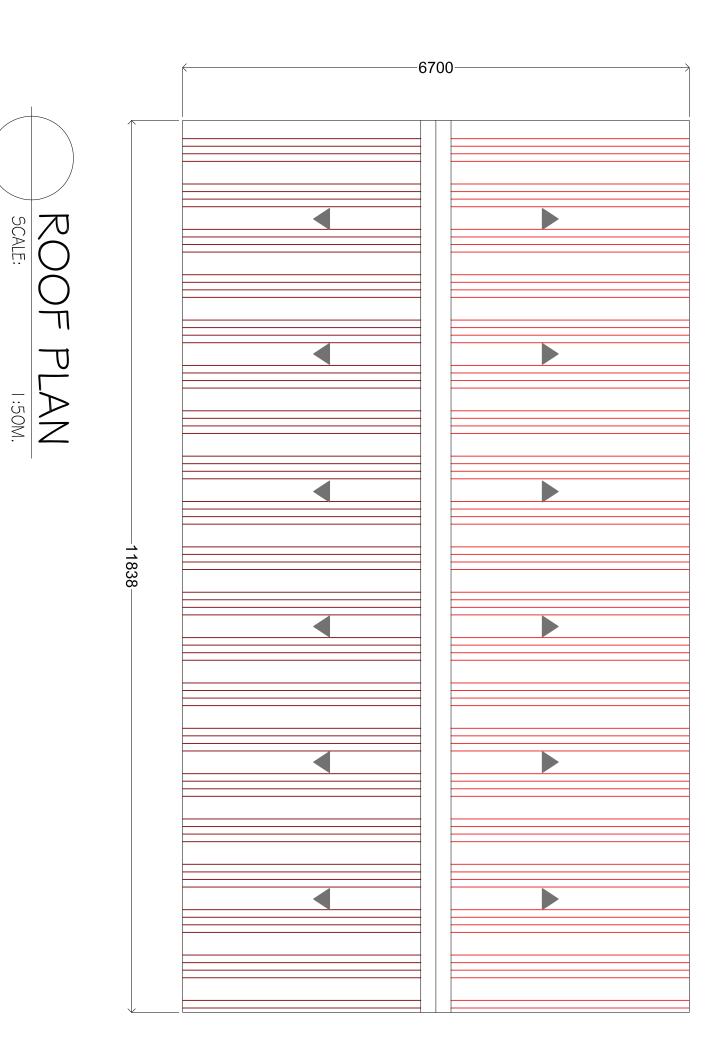

awing is strictly prohibited.

Fuel Supplies Maldives Pvt Ltd FSM Building,4th Floor,Block – A, 200232, Boduthakurufaanu Magu, Male', Maldives



Location: Sheet Contents: Designed by: Revision Notes: Ahmed Nisham Hassan

Project Title:

BOSWER SHED @ FSM S.GAN SITE

The drawing, concept and design contained are the properties of Fuel Supplies Maddives Pvt. Ltd., Use of any kind or copy of whole or part of this drawing, concept or design or use on other projects or sites other than that specified on this drawing is strictly prohibited. Fuel Supplies Maldives Pvt Ltd FSM Building,4th Floor,Block – A, 200232, Boduthakurufaanu Magu, Male', Maldives 

Sheet No:

14/06/2023

The contractors must check all dimensions on site prior to the commencement of any work.

Drawn by: Ahmed Nisham Hassan



Project Title:

### BOSWER SHED FSM S.GAN SITE

Location:

Designed by:

Drawn by: Ahmed Nisham Hassan Ahmed Nisham Hassan

Project Code: 14/06/2023

The contractors must check all dimensions on site prior to the commencement of any work.

Sheet No.



The drawing, concept and design contained are the properties of Fuel Supplies Maddives Pvt. Ltd. Use of any kind or copy of whole or part of this drawing, concept or design or use on other projects or sites other than that specified on this drawing is strictly prohibited. 

Fuel Supplies Maldives Pvt Ltd FSM Building,4th Floor,Block – A, 200232, Boduthakurufaanu Magu, Male', Maldives



# ROOF TRUSS LAYOUT Roof line

Project Title:

### BOSWER SHED © FSM S.GAN SITE

| The contractors must check all dimensions on sile prior to the commencem