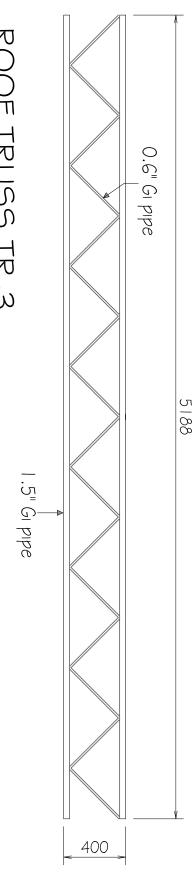

|------------------|
| +                |
|                  |
| Sheet Contents:  |
| -                |
| Approved:        |
| -                |
| Recom. Approval: |
|                  |
|                  |
|                  |

Sheet No: Drawn by: Designed by: Location: Ahmed Nisham Hassan Ahmed Nisham Hassan The contractors must check all dimensions on site prior to the commencement of any work. 14/06/2023



The drawing, concept and design contained are the properties of Fuel Supplies Maldives Pvt. Ltd. Use of any kind or copy of whole or part of this drawing, concept or design or use on other projects or sites other than that specified on this drawing is strictly prohibited.



Project Title:

BOSWER SHED @ FSM S.GAN SITE

### 150 ROOF TRUSS TR-2 0.6" GI pipe 1.5" GI pipe 6700 350



## ROOF TRUSS TR-3

| _      | _   |
|--------|-----|
|        |     |
| SCALE: | ROO |
|        | )F  |
|        | TRL |
|        | USS |
|        | DE  |
|        | ETA |
| N.T.S. | STI |
|        |     |

Drawn by: Designed by: Location: Revision Notes: Sheet Contents: Ahmed Nisham Hassan Ahmed Nisham Hassan

The contractors must check all dimensions on site prior to the commencement of any work.

Sheet No:

Project Code:

14/06/2023



The drawing, concept and design contained are the properties of Fuel Supplies Maldives Pvt. Ltd. Use of any kind or copy of whole or part of this drawing, concept or design or use on other projects or sites other than that specified on this drawing is strictly prohibited.



## CONCRETE FLOOR

CONCRETE FLOOR DETAIL

SCALE:

N.T.S.



600

300





Proj