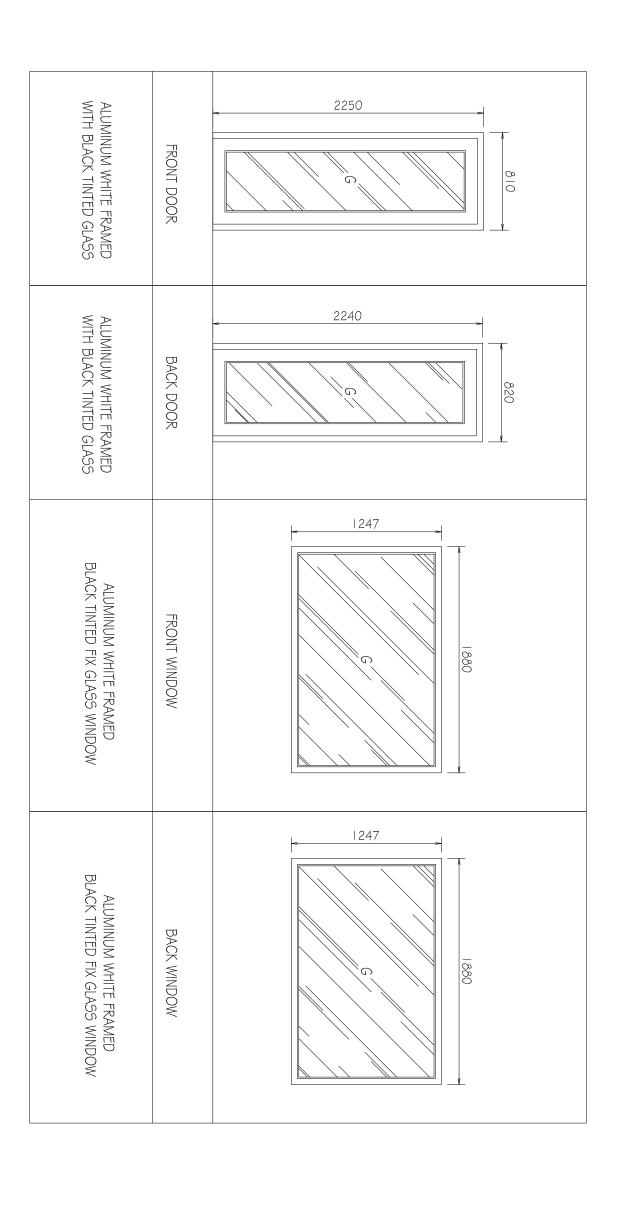

#### PROJECT: FSM S.GAN SITE RENOVATIOIN WORK

#### MAIN SUMMARY OF BILLS OF QUANTITIES

| SL.NO | BILL NAME                       | AMOUNT (MRF) |
|-------|---------------------------------|--------------|
| 1     | PRELIMINARIES                   |              |
| 2     | CEILING WORKS                   |              |
| 3     | DOORS AND WINDOWS               |              |
| 4     | WINDOW CURTAIN (Roller curtain) |              |
| 5     | TILING & FLOORING               |              |
| 6     | PAINTING                        |              |
| 7     | CHANGING SANITARY FIXTURES      |              |
| 8     | ROOFING                         |              |
| 9     | FENCING WORK                    |              |
| 10    | BUILDING BOWSER SHED            |              |
|       | GRAND TOTAL                     | -            |