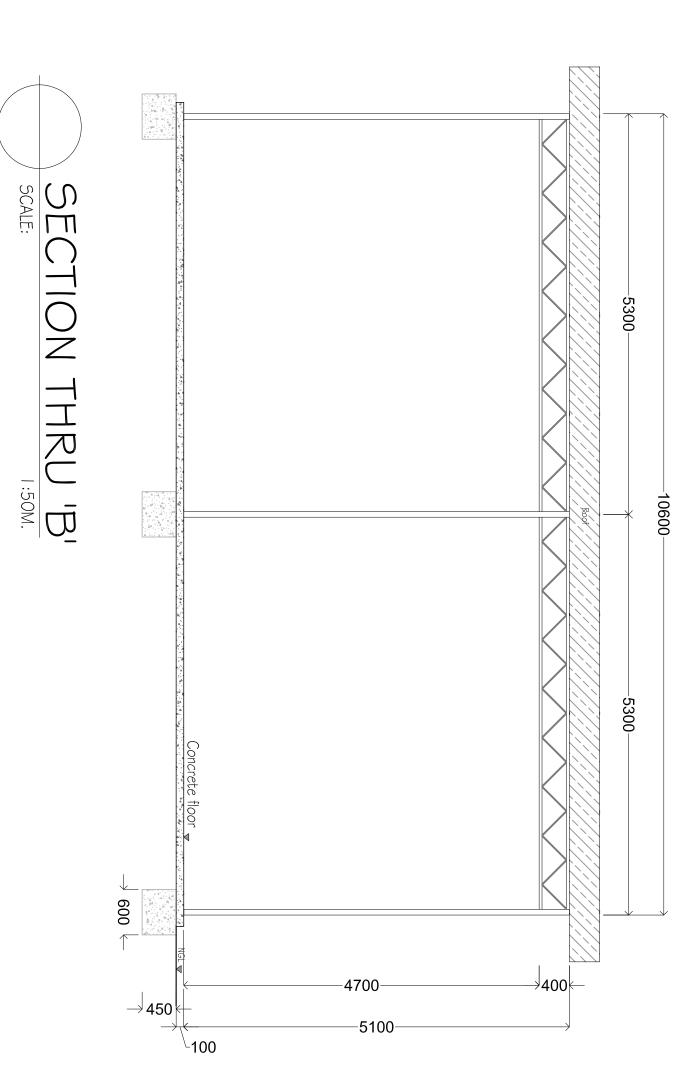

N SITE

| Revision Notes:  |
|------------------|
|                  |
|                  |
| Sheet Contents:  |
| T                |
|                  |
| Approved:        |
|                  |
| Recom. Approval: |
| T                |
|                  |
| Design Approval: |
|                  |

Designed by:

Ahmed Nisham Hassan

Drawn by:

Ahmed Nisham Hassan

Project Code:

Project Code:

Sheet Nº:

14/06/2023

Location:

The contractors must check all dimensions on site prior to the commencement of any work.



The drawing, concept and design contained are the properties of Fuel Supplies Maldives Pvt. Ltd. Use of any kind or copy of whole or part of this drawing, concept or design or use on other projects or sites other than that specified on this drawing is strictly prohibited.



BOSWER SHED @ FSM S.GAN SITE

Project Title:

| Revision Notes:  |
|------------------|
| +                |
|                  |
| Sheet Contents:  |
| -                |
| Approved:        |
| -                |
| Recom. Approval: |
|                  |
|                  |
|                  |

Sheet No: Drawn by: Designed by: Location: Ahmed Nisham Hassan Ahmed Nisham Hassan The contractors must check all dimensions on site prior to the commencement of any work. 14/06/2023



The drawing, concept and design contained are the properties of Fuel Supplies Maldives Pvt. Ltd. Use of any kind or copy of whole or part of this drawing, concept or design or use on other projects or sites other than that specified on this drawing is strictly prohibited.



Project Title:

BOSWER SHED @ FSM S.G