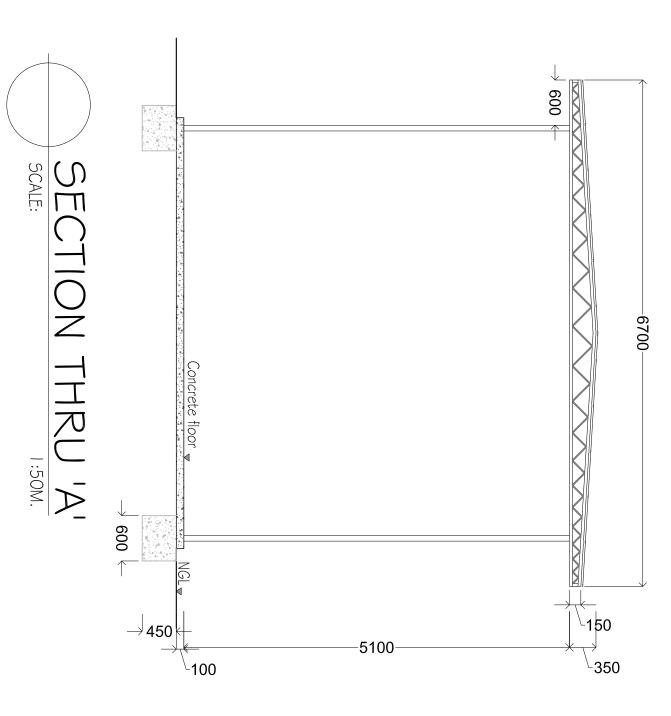

wn by: Ahmed Nisham Hassan | Location: | Revision Notes: | Sheet Contents: | Approved: | Recom. Approval: | +<br>Design Approval: |
|-----------------------------------------------------------------------------------------------------------------|------------------------------------------------------------------------------------------|-----------------|----------------------------------------------------------------|-----------|-----------------|-----------------|-----------|------------------|-----------------------|

The drawing, concept and design contained are the properties of Fuel Supplies Maddives Pvt. Ltd. Use of any kind or copy of whole or part of this drawing, concept or design or use on other projects or sites other than that specified on this drawing is strictly prohibited.



Project Title:

#### BOSWER SHED © FSM S.GAN SITE

| Revision Notes:  |
|------------------|
|                  |
|                  |
| Sheet Contents:  |
| T                |
|                  |
| Approved:        |
|                  |
| Recom. Approval: |
| T                |
|                  |
| Design Approval: |
|                  |

Designed by:

Ahmed Nisham Hassan

Drawn by:

Ahmed Nisham Hassan

Project Code:

Project Code:

Sheet Nº:

14/06/2023

Location:

The contractors must check all dimensions on site prior to the commencement of any work.



The drawing, concept and design contained are the properties of Fuel Supplies Maldives Pvt. Ltd. Use of any kind or copy of whole or part of this drawing, concept or design or use on other projects or sites other than that specif