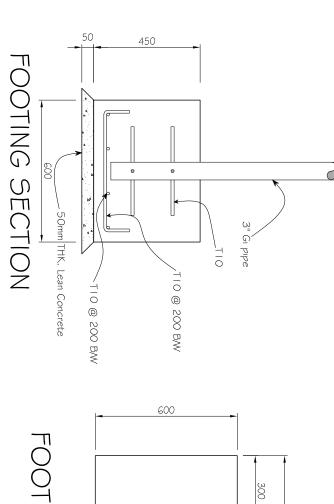

" GI pipe 6700 350



## ROOF TRUSS TR-3

| _      | _   |
|--------|-----|
|        |     |
| SCALE: | ROO |
|        | )F  |
|        | TRL |
|        | USS |
|        | DE  |
|        | ETA |
| N.T.S. | STI |
|        |     |

Drawn by: Designed by: Location: Revision Notes: Sheet Contents: Ahmed Nisham Hassan Ahmed Nisham Hassan

The contractors must check all dimensions on site prior to the commencement of any work.

Sheet No:

Project Code:

14/06/2023



The drawing, concept and design contained are the properties of Fuel Supplies Maldives Pvt. Ltd. Use of any kind or copy of whole or part of this drawing, concept or design or use on other projects or sites other than that specified on this drawing is strictly prohibited.



## CONCRETE FLOOR

CONCRETE FLOOR DETAIL

SCALE:

N.T.S.



600

300





Project Title:

#### BOSWER SHED © FSM S.GAN SITE

| Recom. Approval: | Design Approval: |
|------------------|------------------|
|------------------|------------------|

Fuel Supplies Maldives Pvt Ltd FSM Building, 4th Floor, Block – A. 200332, Boduthakurufaanu Magu, Male', Maldives











500 400

50

400

- 125mm LONG 12mm BARS WELDED

50mm THK LEAN CONC.

400x400 FOOTING

275

Ø50mm G.I PIPE

NGL ▼

Project Title:

2890

| S           |
|-------------|
| 3           |
| _           |
| လ           |
|             |
| ଦ           |
|             |
| _           |
| _           |
|             |
| 4.          |
| S           |
| <u>s</u>    |
| 3           |
| 3           |
| SITE        |
| 3           |
| 3           |
| I<br>E<br>E |
| ITE FEI     |

| Together.