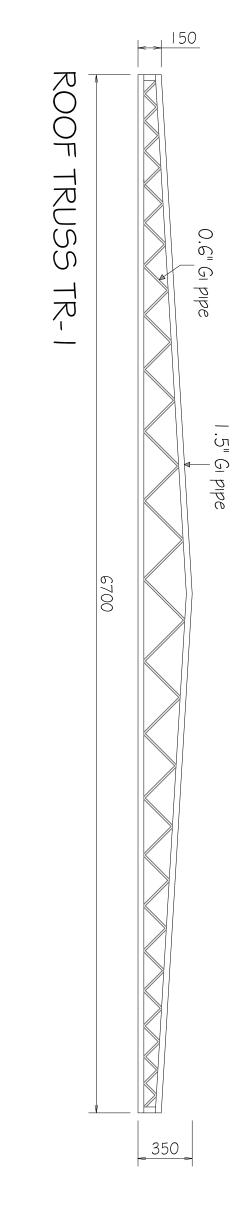

this drawing is strictly prohibited.



BOSWER SHED @ FSM S.GAN SITE

Project Title:

| Revision Notes:  |
|------------------|
| +                |
|                  |
| Sheet Contents:  |
| -                |
| Approved:        |
| -                |
| Recom. Approval: |
|                  |
|                  |
|                  |

Sheet No: Drawn by: Designed by: Location: Ahmed Nisham Hassan Ahmed Nisham Hassan The contractors must check all dimensions on site prior to the commencement of any work. 14/06/2023



The drawing, concept and design contained are the properties of Fuel Supplies Maldives Pvt. Ltd. Use of any kind or copy of whole or part of this drawing, concept or design or use on other projects or sites other than that specified on this drawing is strictly prohibited.



Project Title:

BOSWER SHED @ FSM S.GAN SITE

### 150 ROOF TRUSS TR-2 0.6" GI pipe 1.5" GI pipe 6700 350



## ROOF TRUSS TR-3

| _      | _   |
|--------|-----|
|        |     |
| SCALE: | ROO |
|        | )F  |
|        | TRL |
|        | USS |
|        | DE  |
|        | ETA |
| N.T.S. | STI |
|        |     |

Drawn by: Designed by: Location: Revision Notes: Sheet Contents: Ahmed Nisham Hassan Ahmed Nisham Hassan

The contractors must check all dimensions on site prior to the commencement of any work.

Sheet No:

Project Code:

14/06/2023



The drawing, concept and design contained are the properties of Fuel Supplies Maldives Pvt. Ltd. Use of any kind or copy of whole or part of this drawing, concept or design or use on other projects or sites other than that specified on this drawi