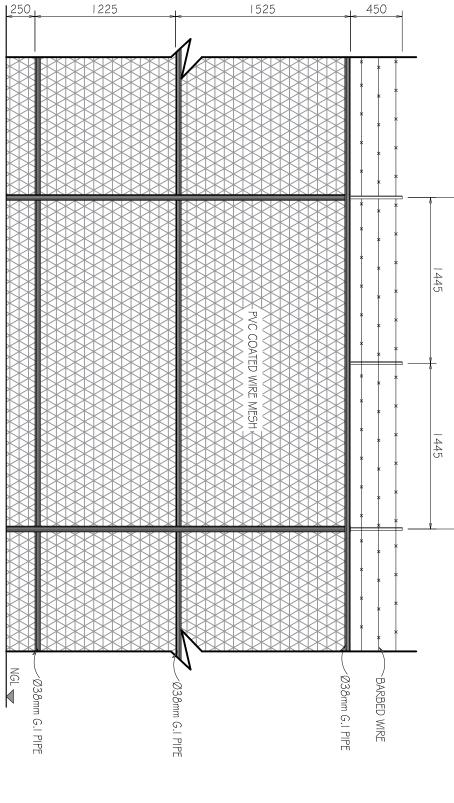

sham Hassan Ahmed Nisham Hassan

The contractors must check all dimensions on site prior to the commencement of any work.

Sheet No:

Project Code:

14/06/2023



The drawing, concept and design contained are the properties of Fuel Supplies Maldives Pvt. Ltd. Use of any kind or copy of whole or part of this drawing, concept or design or use on other projects or sites other than that specified on this drawing is strictly prohibited.



## CONCRETE FLOOR

CONCRETE FLOOR DETAIL

SCALE:

N.T.S.



600

300





Project Title:

#### BOSWER SHED © FSM S.GAN SITE

| Recom. Approval: | Design Approval: |
|------------------|------------------|
|------------------|------------------|

Fuel Supplies Maldives Pvt Ltd FSM Building, 4th Floor, Block – A. 200332, Boduthakurufaanu Magu, Male', Maldives











500 400

50

400

- 125mm LONG 12mm BARS WELDED

50mm THK LEAN CONC.

400x400 FOOTING

275

Ø50mm G.I PIPE

NGL ▼

Project Title:

2890

| S           |
|-------------|
| 3           |
| _           |
| လ           |
|             |
| ଦ           |
|             |
| _           |
| _           |
|             |
| 4.          |
| S           |
| <u>s</u>    |
| 3           |
| 3           |
| SITE        |
| 3           |
| 3           |
| I<br>E<br>E |
| ITE FEI     |

| Together.             |
|-----------------------|
|                       |
| Revision Notes:       |
|                       |
| Sheet Contents:       |
|                       |
| Approved:             |
| Recom, Approval:      |
| -<br>Design Approval: |

INSIDE

1500

450\_

-25mm ANGLE BAR ~BARBED WIRE

Desi