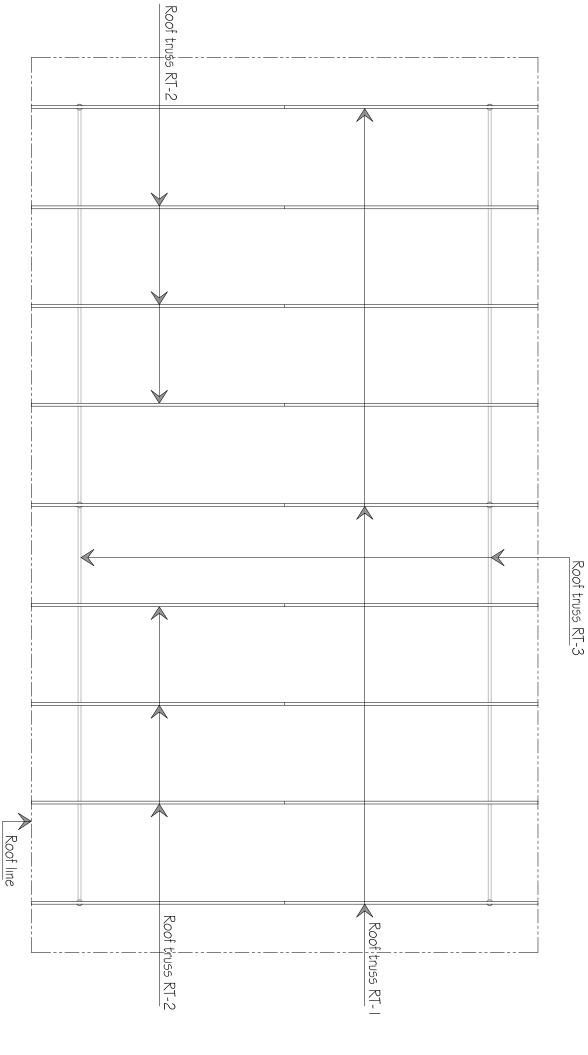

, Maldives 

Sheet No:

14/06/2023

The contractors must check all dimensions on site prior to the commencement of any work.

Drawn by: Ahmed Nisham Hassan



Project Title:

### BOSWER SHED FSM S.GAN SITE

Location:

Designed by:

Drawn by: Ahmed Nisham Hassan Ahmed Nisham Hassan

Project Code: 14/06/2023

The contractors must check all dimensions on site prior to the commencement of any work.

Sheet No.



The drawing, concept and design contained are the properties of Fuel Supplies Maddives Pvt. Ltd. Use of any kind or copy of whole or part of this drawing, concept or design or use on other projects or sites other than that specified on this drawing is strictly prohibited. 

Fuel Supplies Maldives Pvt Ltd FSM Building,4th Floor,Block – A, 200232, Boduthakurufaanu Magu, Male', Maldives



# ROOF TRUSS LAYOUT Roof line

Project Title:

### BOSWER SHED © FSM S.GAN SITE

| The contractors must check all dimensions on sile prior to the commencement of any work. | Sheet No: | Project Code: -  Date: 14/06/2023 | Drawn by: Ahmed Nisham Hassan | Designed by: Ahmed Nisham Hassan | siano | Location: | + | Revision Notes: | Sheet Contents: | - | Approved: | Recom. Approval: | • | Design Approval: |
|------------------------------------------------------------------------------------------|-----------|-----------------------------------|-------------------------------|----------------------------------|-------|-----------|---|-----------------|-----------------|---|-----------|------------------|---|------------------|

The drawing, concept and design contained are the properties of