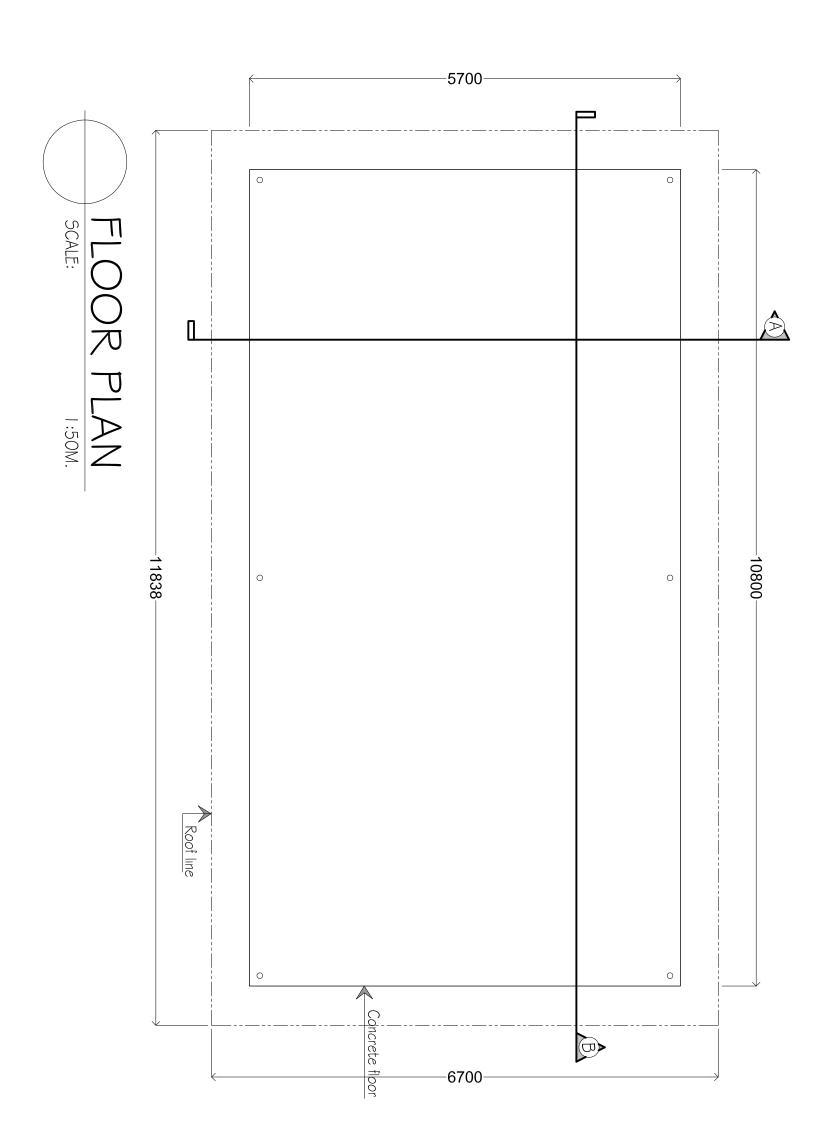

|                |                                  |                |                  |                 |
| 1)     | Building the shed                                                                                      | 79.32          | m²                               |                |                  |                 |
|        | TOTAL OF BILL NO. 10 (BOWSER SHED BUI                                                                  | LDING)         |                                  |                |                  |                 |
|        | (CARRIED OVER TO THE GENERAL SUMMA                                                                     | ,              |                                  |                |                  |                 |



Location:

Design Approval:

Recom. Approval:

Sheet Contents:

Revision Notes:

Project Title:

BOSWER SHED

© FSM S.GAN SITE

Sheet No:

The contractors must check all dimensions on site prior to the commencement of any work.

Project Code:

14/06/2023

Drawn by:

Ahmed Nisham Hassan

Ahmed Nisham Hassan

Designed by:

The drawing, concept and design contained are the properties of Fuel Supplies Maddives Pvt. Ltd. Use of any kind or copy of whole or part of this drawing, concept or design or use on other projects or sites other than that specified on this drawing is strictly prohibited.

Fuel Supplies Maldives Pvt Ltd FSM Building,4th Floor,Block – A, 200232, Boduthakurufaanu Magu, Male', Maldives



Location: Sheet Contents: Designed by: Revision Notes: Ahmed Nisham Hassan

Project Ti