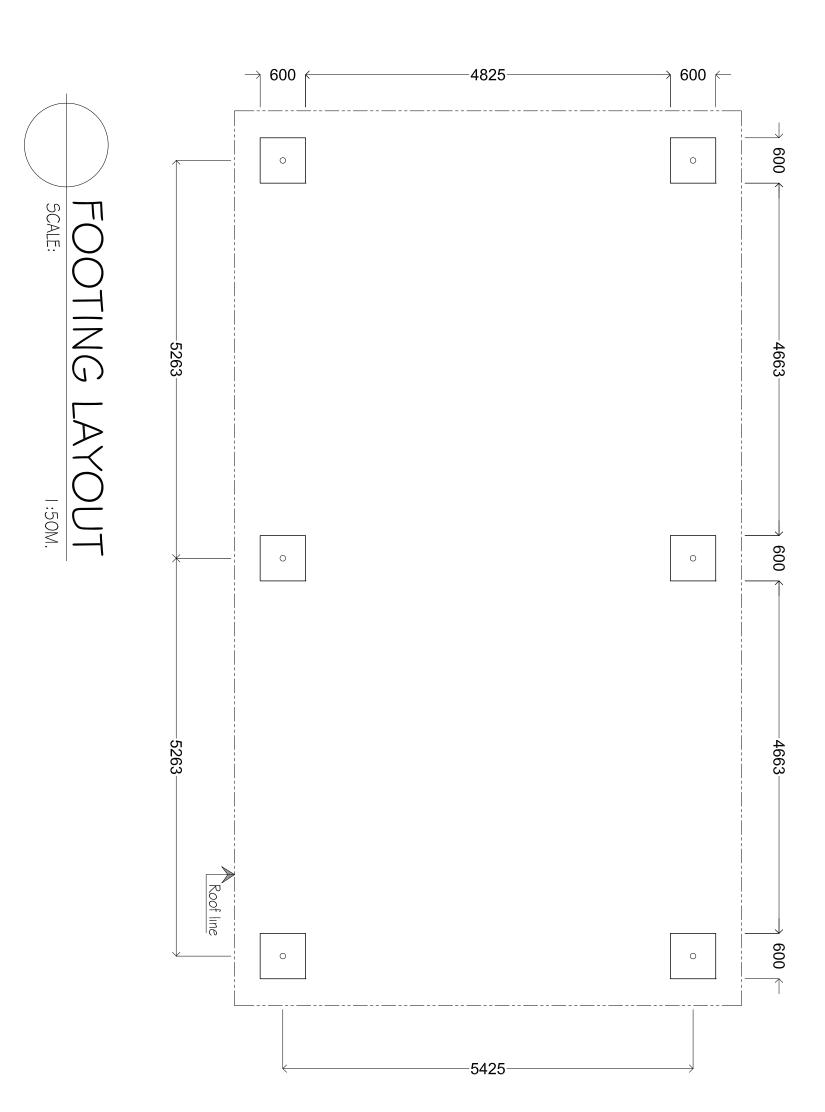

|                |                  |                 |



Location:

Design Approval:

Recom. Approval:

Sheet Contents:

Revision Notes:

Project Title:

BOSWER SHED

© FSM S.GAN SITE

Sheet No:

The contractors must check all dimensions on site prior to the commencement of any work.

Project Code:

14/06/2023

Drawn by:

Ahmed Nisham Hassan

Ahmed Nisham Hassan

Designed by:

The drawing, concept and design contained are the properties of Fuel Supplies Maddives Pvt. Ltd. Use of any kind or copy of whole or part of this drawing, concept or design or use on other projects or sites other than that specified on this drawing is strictly prohibited.

Fuel Supplies Maldives Pvt Ltd FSM Building,4th Floor,Block – A, 200232, Boduthakurufaanu Magu, Male', Maldives



Location: Sheet Contents: Designed by: Revision Notes: Ahmed Nisham Hassan

Project Title:

BOSWER SHED @ FSM S.GAN SITE

The drawing, concept and design contained are the properties of Fuel Supplies Maddives Pvt. Ltd., Use of any kind or copy of whole or part of this drawing, concept or design or use on other projects or sites other than that specified on this drawing is strictly prohibited. Fuel Supplies Maldives Pvt Ltd FSM Building,4th Floor,Block – A, 200232, Boduthakurufaanu Magu, Male', Maldives 

Sheet No:

14/06/2023

The contractors must check all dimensions on site prior to the commencement of any work.

Drawn by: Ahmed Nisham Hassan



Project Title:

### BOSWER SHED FSM S.GAN SITE

Location:

Designed by:

Drawn by: Ahmed Nisham Hassan Ahmed Nisham Hassan

Project Code: 14/0