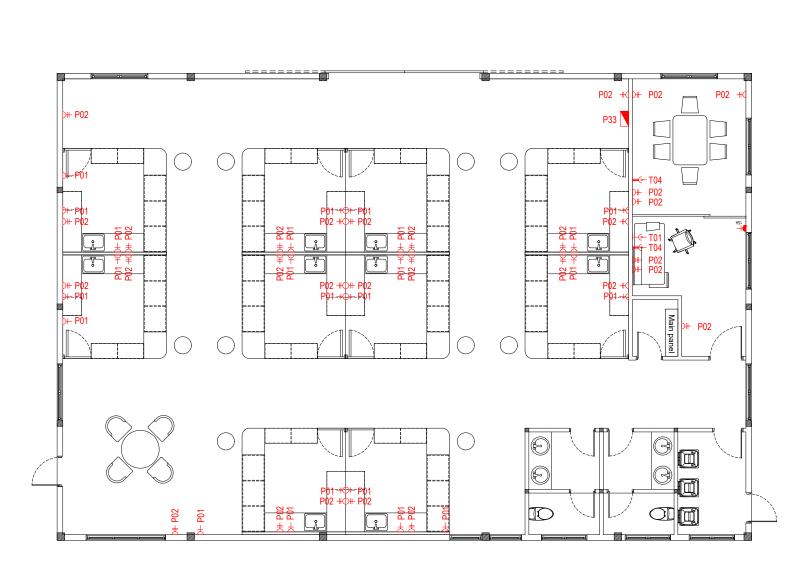

## SOCKETS & POWER DISTRIBUTION LEGEND

| SYMBOL | LABEL | DESCRIPTION              |
|--------|-------|--------------------------|
| D+     | P01   | 1 GANG 13A SOCKET OUTLET |
| D#-    | P02   | 2 GANG 13A SOCKET OUTLET |
| 15A    | P15   | 1 GANG 15A SOCKET OUTLET |
|        | P33   | DISTRIBUTION BOARD       |

## TELECOMMUNICATION AND IT

| SYMBOL      | LABEL | DESCRIPTION                                                                                              |
|-------------|-------|----------------------------------------------------------------------------------------------------------|
| ⊢ଡ଼         | T01   | PLAIN TELEPHONE OUTLET (RJ11, CONNECTOR)                                                                 |
| <b>=</b> (- | T04   | COMPUTER NETWORK OUTLET (RJ45 CONNECTORS) AT 2400 MM FOR ROUTER                                          |
| T09         | T09   | BUILDING ACCESS CONTROL                                                                                  |
| ∼⊤€-        | T10   | T.V. POINT WITH 13A SOCKET AT TV LEVEL                                                                   |
| μ           | T11   | CCTV POINT. ALL CCTV TO BE PROVIDED WITH 13A<br>SOCKET AND NETWORK OUTLET CONNECTION AT<br>CEILING LEVEL |

| NOTES:<br>• DO NOT SCALE THE DRAWING IF IN DOUBT / PLEASE<br>REFER TO THE DIMENSIONS GIVEN<br>• ALL DIMENSIONS SHALL BE VERIFIED ON SITE BEFORE<br>EXECUTING THE WORKS.<br>• SHOP DRAWINGS SHALL BE APPROVED BEFORE<br>COMMENCING OF CONSTRUCTION OR<br>MANUFACTURING<br>PROJECT NAME |
|---------------------------------------------------------------------------------------------------------------------------------------------------------------------------------------------------------------------------------------------------------------------------------------|
| PROPOSED SINGLE STOREY<br>FARMER'S MARKET                                                                                                                                                                                                                                             |
| LOCATION<br>AA.THODDOO                                                                                                                                                                                                                                                                |
| BUILDING TYPE<br>COMMERCIAL                                                                                                                                                                                                                                                           |
| CLIENT<br>BCC                                                                                                                                                                                                                                                                         |
| ELECTRICAL DRAWING                                                                                                                                                                                                                                                                    |
| DRAWN BY SHAHEED<br>DESIGNED BY -                                                                                                                                                                                                                                                     |
| CHECKED BY -                                                                                                                                                                                                                                                                          |
|                                                                                                                                                                                                                                                                                       |
| REV DESCRIPTION DATE                                                                                                                                                                                                                                                                  |
|                                                                                                                                                                                                                                                                                       |
| DRAWING TITLE SCALE<br>AS GIVEN AS GIVEN                                                                                                                                                                                                                                              |
| SHEET SIZE<br>A3 DRAWING NO   DATE E-2.02                                                                                                                                                                                                                                             |