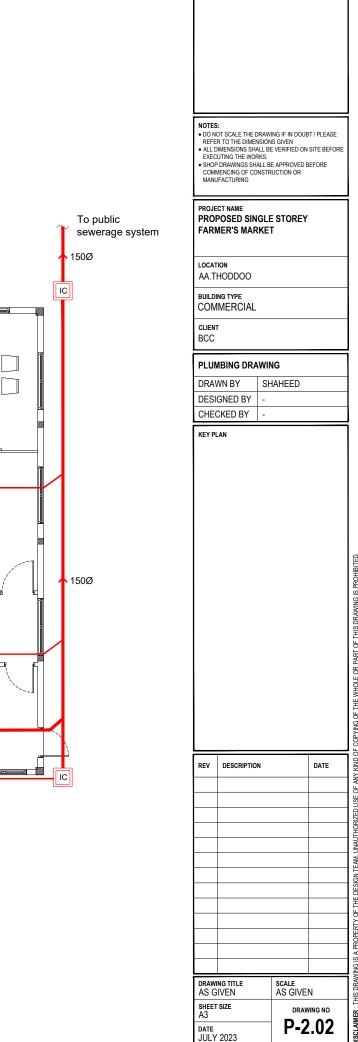

#### SANITARY LEGEND

| SYMBOL   | DESCRIPTION        |
|----------|--------------------|
| <b>—</b> | SEWER LINE         |
| >        | VENT LINE          |
| FT       | FLOOR TRAP         |
| GT       | GREASE TRAP        |
| θ        | CLEANING EYE       |
| IC       | INSPECTION CHAMBER |
| A to B   | ABOVE TO BELOW     |
| B to A   | BELOW TO ABOVE     |