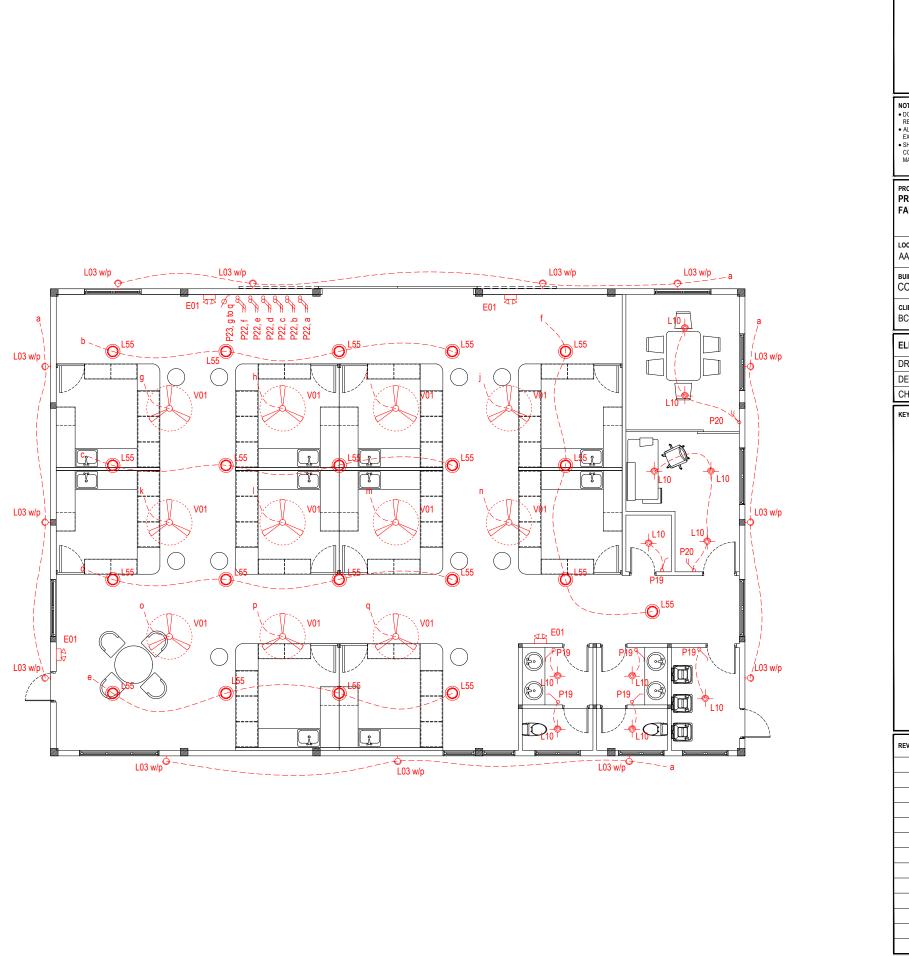

## LIGHTING, FAN & SWITCH LEGEND

| SY | MBOL          | LABEL | DESCRIPTION                                                          |
|----|---------------|-------|----------------------------------------------------------------------|
|    | Q             | L03   | 16W LED LAMP IN SURFACE WALL MOUNT<br>LUMINARIES WITH DIFFUSER (W/P) |
|    | - <b>\$</b> - | L10   | 16W COMPACT LED LIGHT IN SURFACE MOUNT<br>LUMINARIES                 |
|    | 0             | L55   | 1 X 50W LED LAMP IN HIGH BAY LUMINAIRE                               |
|    | 6             | P19   | 1 GANG 1 WAY SWITCH                                                  |
|    | 5             | P20   | 2 GANG 1 WAY SWITCH                                                  |
|    | F             | P22   | 4 GANG 1 WAY SWITCH                                                  |
|    | ø             | P23   | FAN/LIGHT DIMMER SWITCH                                              |
| (e | S             | V01   | DIA. 1200 CEILING FAN                                                |
|    |               | E01   | EMERGENCY LIGHT W/ SOCKET                                            |

| DO NO<br>REFEI ALL D<br>EXEC SHOP<br>COMM | NOTES:<br>• DO NOT SCALE THE DRAWING IF IN DOUBT / PLEASE<br>REFER TO THE DIMENSIONS GIVEN<br>• ALL DIMENSIONS SHALL BE VERIFIED ON SITE BEFORE<br>EXECUTING THE WORKS.<br>• SHOP DRAWINGS SHALL BE APPROVED BEFORE<br>COMMENCING OF CONSTRUCTION OR<br>MANUFACTURING |     |                  |             |                                                                                                                          |
|-------------------------------------------|-----------------------------------------------------------------------------------------------------------------------------------------------------------------------------------------------------------------------------------------------------------------------|-----|------------------|-------------|--------------------------------------------------------------------------------------------------------------------------|
| PROF                                      | CT NAME<br>POSED SIN<br>MER'S MAR                                                                                                                                                                                                                                     |     |                  |             | Ì                                                                                                                        |
| locat<br>AA.TI                            | ion<br>HODDOO                                                                                                                                                                                                                                                         |     |                  |             |                                                                                                                          |
|                                           | NG TYPE<br>MERCIAL                                                                                                                                                                                                                                                    |     |                  |             |                                                                                                                          |
| CLIENT<br>BCC                             |                                                                                                                                                                                                                                                                       |     |                  |             |                                                                                                                          |
| ELEC                                      | TRICAL D                                                                                                                                                                                                                                                              | RAV | VING             |             |                                                                                                                          |
|                                           | VN BY                                                                                                                                                                                                                                                                 | S⊦  | IAHEED           |             | 1                                                                                                                        |
| -                                         | GNED BY                                                                                                                                                                                                                                                               | -   |                  |             |                                                                                                                          |
| KEY PL                                    |                                                                                                                                                                                                                                                                       | -   |                  |             | ł                                                                                                                        |
|                                           |                                                                                                                                                                                                                                                                       |     |                  |             | амо инто типо разлиства с волостру се типо респользование на проставание се как или по соходих се типо или се обращатели |
| REV                                       | DESCRIPTIO                                                                                                                                                                                                                                                            | N   |                  | DATE        |                                                                                                                          |
|                                           |                                                                                                                                                                                                                                                                       |     |                  |             | 010                                                                                                                      |
|                                           |                                                                                                                                                                                                                                                                       |     |                  |             |                                                                                                                          |
|                                           |                                                                                                                                                                                                                                                                       |     |                  |             |                                                                                                                          |
|                                           |                                                                                                                                                                                                                                                                       |     |                  |             | TE AM                                                                                                                    |
|                                           |                                                                                                                                                                                                                                                                       |     |                  |             |                                                                                                                          |
|                                           |                                                                                                                                                                                                                                                                       |     |                  |             |                                                                                                                          |
|                                           |                                                                                                                                                                                                                                                                       |     |                  |             | DEDTV                                                                                                                    |
|                                           |                                                                                                                                                                                                                                                                       |     |                  |             |                                                                                                                          |
|                                           |                                                                                                                                                                                                                                                                       |     | 0000             |             |                                                                                                                          |
| AS G                                      |                                                                                                                                                                                                                                                                       |     | SCALE<br>AS GIVE | N           |                                                                                                                          |
| A3<br>date                                | A3 DATE JULY 2023 DRAWING NO E-2.01                                                                                                                                                                                                                                   |     |                  | DIECI AIMED |                                                                                                                          |