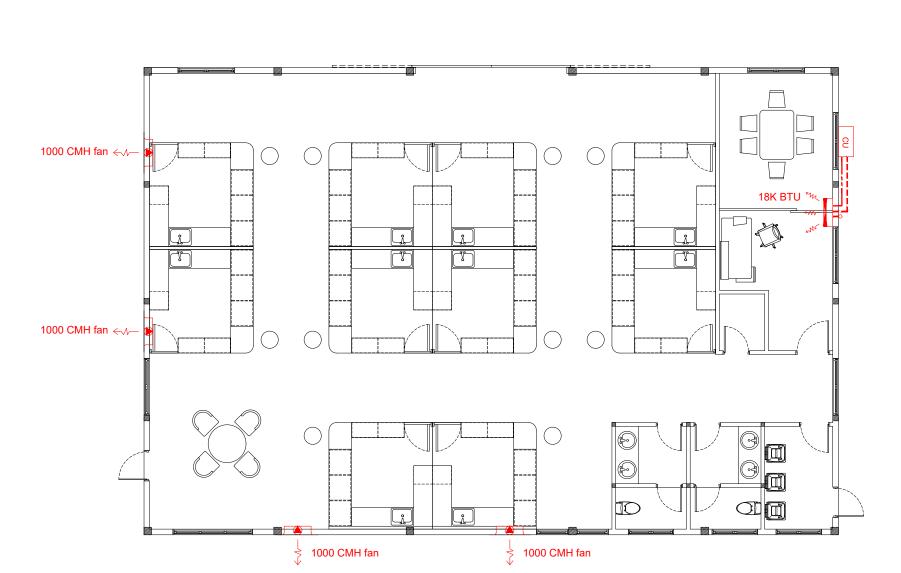

## LIGHTING, FAN & SWITCH LEGEND

| SY | MBOL          | LABEL | DESCRIPTION                                                          |
|----|---------------|-------|----------------------------------------------------------------------|
|    | Q             | L03   | 16W LED LAMP IN SURFACE WALL MOUNT<br>LUMINARIES WITH DIFFUSER (W/P) |
|    | - <b>\$</b> - | L10   | 16W COMPACT LED LIGHT IN SURFACE MOUNT<br>LUMINARIES                 |
|    | 0             | L55   | 1 X 50W LED LAMP IN HIGH BAY LUMINAIRE                               |
|    | 6             | P19   | 1 GANG 1 WAY SWITCH                                                  |
|    | 5             | P20   | 2 GANG 1 WAY SWITCH                                                  |
|    | F             | P22   | 4 GANG 1 WAY SWITCH                                                  |
|    | ø             | P23   | FAN/LIGHT DIMMER SWITCH                                              |
| (e | S             | V01   | DIA. 1200 CEILING FAN                                                |
|    |               | E01   | EMERGENCY LIGHT W/ SOCKET                                            |

#### ACMV LEGEND

| SYMBOL | DESCRIPTION                                   |
|--------|-----------------------------------------------|
|        | AIR-CONDITIONING INDOOR UNIT<br>WALL MOUNTED  |
| CU     | AIR-CONDITIONING OUTDOOR UNIT<br>WALL MOUNTED |
|        | EXHAUST FAN WITH AIR FLOW RATE OF<br>1000 CMH |
| L      | INSULATED LIQUID PIPE                         |
| G      | INSULATED GAS PIPE                            |
| D      | INSULATED DRAIN PIPE                          |
| A to B | ABOVE TO BELOW                                |
| B to A | BELOW TO ABOVE                                |