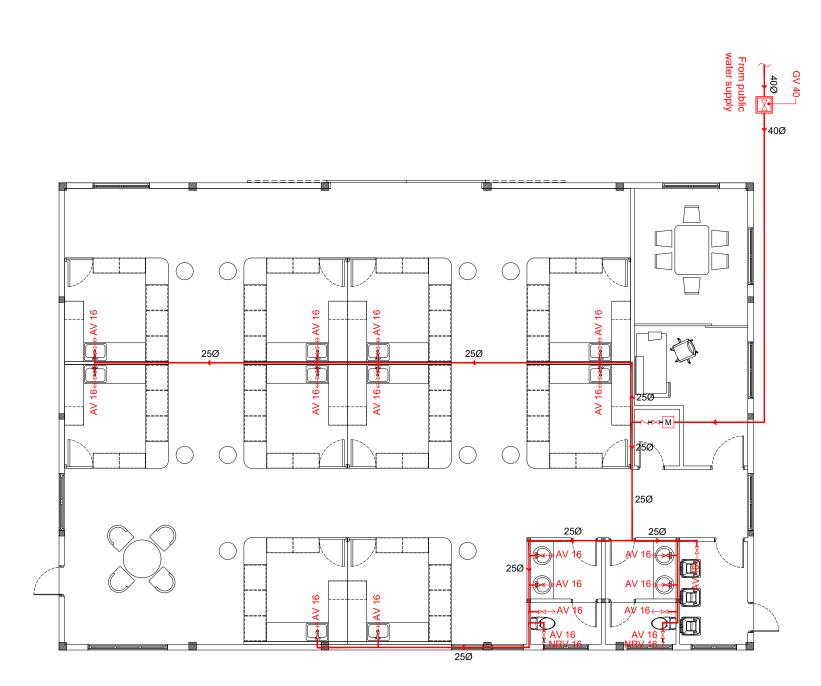

## WATER SUPPLY LEGEND

| SYMBOL        | DESCRIPTION                    |
|---------------|--------------------------------|
| X             | VALVE CHAMBER                  |
| М             | WATER METER                    |
| ۸             | PUMP                           |
| WH            | 13 L ELECTRIC WATER HEATER     |
| A to B        | ABOVE TO BELOW                 |
| B to A        | BELOW TO ABOVE                 |
| <b>—</b>      | FRESHWATER SUPPLY PIPE         |
| <b>&gt;</b>   | HOT WATER SUPPLY PIPE          |
| +             | SHOWER HEAD                    |
| -+            | WATER MIXER TAP                |
| $\rightarrow$ | MUSLIM SHOWER                  |
| $\rightarrow$ | WATER TAP                      |
| BV            | BALL VALVE                     |
|               | NON-RETURN VALVE (CHECK VALVE) |
| AV<br>        | ANGLE VALVE                    |

O1 GROUND FLOOR WATER SUPPLY PLAN SCALE 1:100 0 0.5 1 2 3 4 5

| NOTES:<br>• DO NOT SCALE THE DRAW<br>REFER TO THE DIMENSION<br>• ALL DIMENSIONS SHALL B<br>EXECUTING THE WORKS.<br>• SHOP DRAWINGS SHALL B<br>COMMENCING OF CONSTE<br>MANUFACTURING | NS GIVEN<br>E VERIFIED ON SITE BEFORE<br>NE APPROVED BEFORE |
|-------------------------------------------------------------------------------------------------------------------------------------------------------------------------------------|-------------------------------------------------------------|
| PROJECT NAME<br>PROPOSED SINGLI<br>FARMER'S MARKE                                                                                                                                   |                                                             |
| LOCATION<br>AA.THODDOO                                                                                                                                                              |                                                             |
| BUILDING TYPE<br>COMMERCIAL                                                                                                                                                         |                                                             |
| CLIENT<br>BCC                                                                                                                                                                       |                                                             |
| PLUMBING DRAWI                                                                                                                                                                      | NG                                                          |
| DRAWN BY SH                                                                                                                                                                         | HAHEED                                                      |
| DESIGNED BY -<br>CHECKED BY -                                                                                                                                                       |                                                             |
| CHECKED BY -                                                                                                                                                                        |                                                             |
|                                                                                                                                                                                     |                                                             |
| REV DESCRIPTION                                                                                                                                                                     | DATE                                                        |
|                                                                                                                                                                                     |                                                             |
|                                                                                                                                                                                     |                                                             |
|                                                                                                                                                                                     |                                                             |
|                                                                                                                                                                                     |                                                             |
|                                                                                                                                                                                     |                                                             |
|                                                                                                                                                                                     |                                                             |
|                                                                                                                                                                                     |                                                             |
|                                                                                                                                                                                     |                                                             |
|                                                                                                                                                                                     | SCALE                                                       |
| AS GIVEN                                                                                                                                                                            | AS GIVEN<br>DRAWING NO                                      |
|                                                                                                                                                                                     | P-2.01                                                      |
| JULY 2023                                                                                                                                                                           |                                                             |