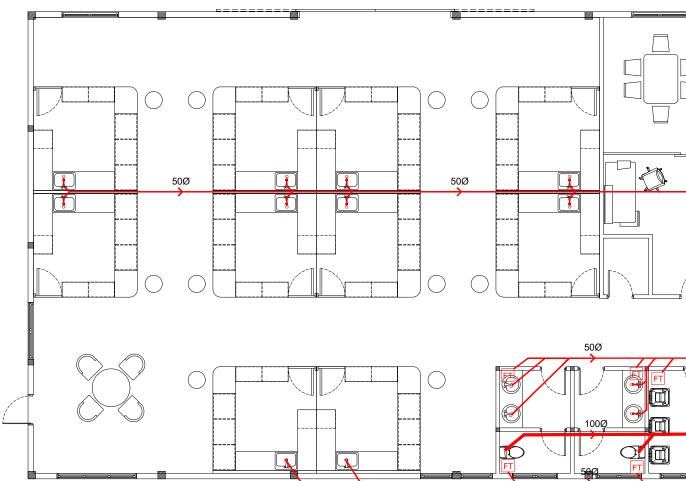

#### SANITARY LEGEND

| SYMBOL   | DESCRIPTION        |
|----------|--------------------|
| <b>—</b> | SEWER LINE         |
| >        | VENT LINE          |
| FT       | FLOOR TRAP         |
| GT       | GREASE TRAP        |
| θ        | CLEANING EYE       |
| IC       | INSPECTION CHAMBER |
| A to B   | ABOVE TO BELOW     |
| B to A   | BELOW TO ABOVE     |