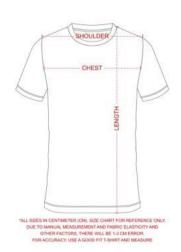

## 2.6. Uniform Size Guide

- 2.6.1. Uniform size guide comprises of the following sizes.
  - 2.6.1.1. Small
  - 2.6.1.2. Medium
  - 2.6.1.3. Large
  - 2.6.1.4. Extra Large
  - 2.6.1.5. 2 Extra Large
  - 2.6.1.6. 3 Extra Large
  - 2.6.1.7. 4 Extra Large
  - 2.6.1.8. 5 Extra Large
- 2.6.2. Length of the long sleeve Uniforms must be **84cm from Shoulder length.**
- 2.6.3. Below Chart shows the size guide of the Uniforms.

+(960) 330 6969

| Size | Length (CM) | Shoulder (CM) | Chest (CM) |
|------|-------------|---------------|------------|
| S    | 70          | 38            | 46         |
| M    | 71          | 40            | 49         |
| L    | 73          | 42            | 53         |
| XL   | 76          | 44            | 57         |
| 2XL  | 78          | 47            | 62         |
| 3XL  | 80          | 50            | 67         |
| 4XL  | 82          | 52            | 72         |
| 5XL  | 84          | 54            | 77         |

<sup>\*</sup>Long sleeve T-shirt length measurement: 84 CM from shoulder