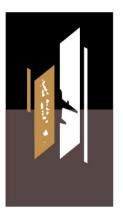

## 2.3 Company Logo

- 2.3.1 The Company Logo must be in print on the left side of the uniform.
- 2.3.2 Logo should be 2.5 inches in length.

2.3.3 Official Uniform (White) the below Logo must be followed.

Official Uniform (Brown) and Working Uniform (Black) the below logo must be followed. 2.3.4