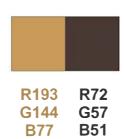

#### 2.1 Color Codes

- RACL official uniform comprises of 3 Color Codes. 2.1.1
- 2.1.2 Color Codes are derived from **PANTONE**.
- 2.1.3 RACL Uniform Comprises of 3 designs.
- 2.1.3.1 Official Uniform (Brown)
- 2.1.3.2 Official Uniform (White)
- 2.1.3.3 Working Uniform (Black)

| Uniform Description                         | Official Uniform Working Uniform (Brown) (Black) |                                             | Official Uniform<br>(White)                    |  |  |
|---------------------------------------------|--------------------------------------------------|---------------------------------------------|------------------------------------------------|--|--|
| Color Code<br>(Short & Long sleeve t-shirt) | R88 R193 R255<br>G71 G144 G255<br>B71 B77 B255   | R193 R255 R0<br>G144 G255 G0<br>B77 B255 B0 | R88 R193 R255<br>G71 G144 G255<br>B71 B77 B255 |  |  |