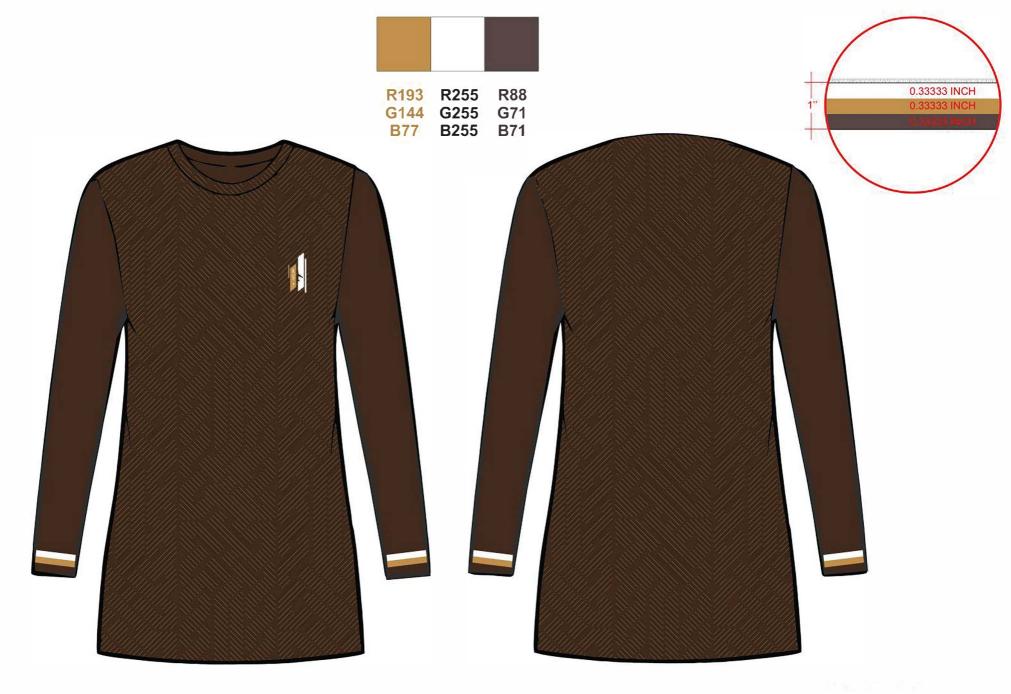

| Uniform Description                         | Official Uniform Working Uniform (Brown) (Black) |                                             | Official Uniform<br>(White)                    |  |  |
|---------------------------------------------|--------------------------------------------------|---------------------------------------------|------------------------------------------------|--|--|
| Color Code<br>(Short & Long sleeve t-shirt) | R88 R193 R255<br>G71 G144 G255<br>B71 B77 B255   | R193 R255 R0<br>G144 G255 G0<br>B77 B255 B0 | R88 R193 R255<br>G71 G144 G255<br>B71 B77 B255 |  |  |

## 2.3 Company Logo

- 2.3.1 The Company Logo must be in print on the left side of the uniform.
- 2.3.2 Logo should be 2.5 inches in length.

2.3.3 Official Uniform (White) the below Logo must be followed.

Official Uniform (Brown) and Working Uniform (Black) the below logo must be followed. 2.3.4

### 2.4. Uniform Collar

- 2.4.1. Short Sleeve Official Unform (Both Brown and White) must have **Standard Collars**.
- 2.4.2. All Long Sleeve Official Uniforms (Both Brown and White) must have Round Neck (CREWNECK)
- 2.4.3. Working Uniform (Black) must have Round Necklines (NO COLLAR is Required)
- 2.4.4. Below Diagram summarizes the compositions.

REGIONAL AIRPORTS COMPANY
CORPORATE KITS 2023
STANDARD BROWN LONG SLEEVED T-SHIRT

REGIONAL AIRPORTS COMPANY
CORPORATE KITS 2023
ACTIVITY BLACK LONG SLEEVED T-SHIRT

**REGIONAL AIRPORTS COMPANY**LOGO Color guideline