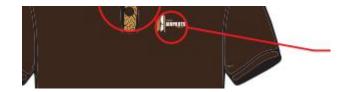

## 2.3 Company Logo

- 2.3.1 The Company Logo must be in print on the left side of the uniform.
- 2.3.2 Logo should be 2.5 inches in length.

2.3.3 Official Uniform (White) the below Logo must be followed.

Official Uniform (Brown) and Working Uniform (Black) the below logo must be followed. 2.3.4