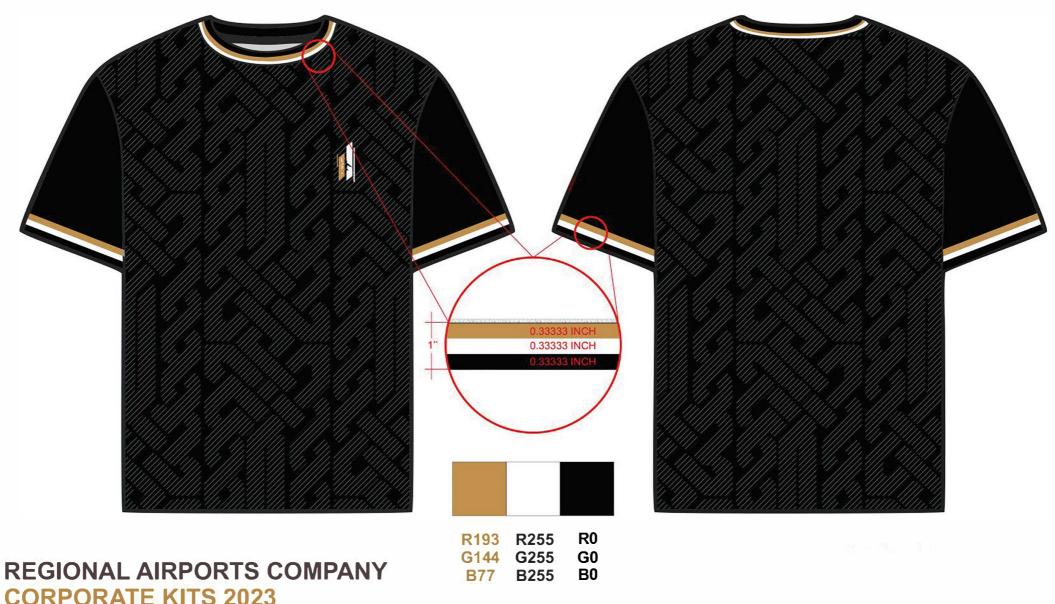

#### 2.1 Color Codes

- RACL official uniform comprises of 3 Color Codes. 2.1.1
- 2.1.2 Color Codes are derived from **PANTONE**.
- 2.1.3 RACL Uniform Comprises of 3 designs.
- 2.1.3.1 Official Uniform (Brown)
- 2.1.3.2 Official Uniform (White)
- 2.1.3.3 Working Uniform (Black)

| Uniform Description                         | Official Uniform Working Uniform (Brown) (Black) |                                             | Official Uniform<br>(White)                    |  |  |
|---------------------------------------------|--------------------------------------------------|---------------------------------------------|------------------------------------------------|--|--|
| Color Code<br>(Short & Long sleeve t-shirt) | R88 R193 R255<br>G71 G144 G255<br>B71 B77 B255   | R193 R255 R0<br>G144 G255 G0<br>B77 B255 B0 | R88 R193 R255<br>G71 G144 G255<br>B71 B77 B255 |  |  |

Official Uniform (Brown) and Working Uniform (Black) the below logo must be followed. 2.3.4

### 2.4. Uniform Collar

- 2.4.1. Short Sleeve Official Unform (Both Brown and White) must have **Standard Collars**.
- 2.4.2. All Long Sleeve Official Uniforms (Both Brown and White) must have Round Neck (CREWNECK)
- 2.4.3. Working Uniform (Black) must have Round Necklines (NO COLLAR is Required)
- 2.4.4. Below Diagram summarizes the compositions.

# Annex 1

REGIONAL AIRPORTS COMPANY CORPORATE KITS 2023

STANDARD WHITE POLO SHIRT

STANDARD BROWN POLO SHIRT

**CORPORATE KITS 2023 ACTIVITY BLACK T-SHIRT** 

REGIONAL AIRPORTS COMPANY
CORPORATE KITS 2023
STANDARD WHITE LONG SLEEVED T-SHIRT