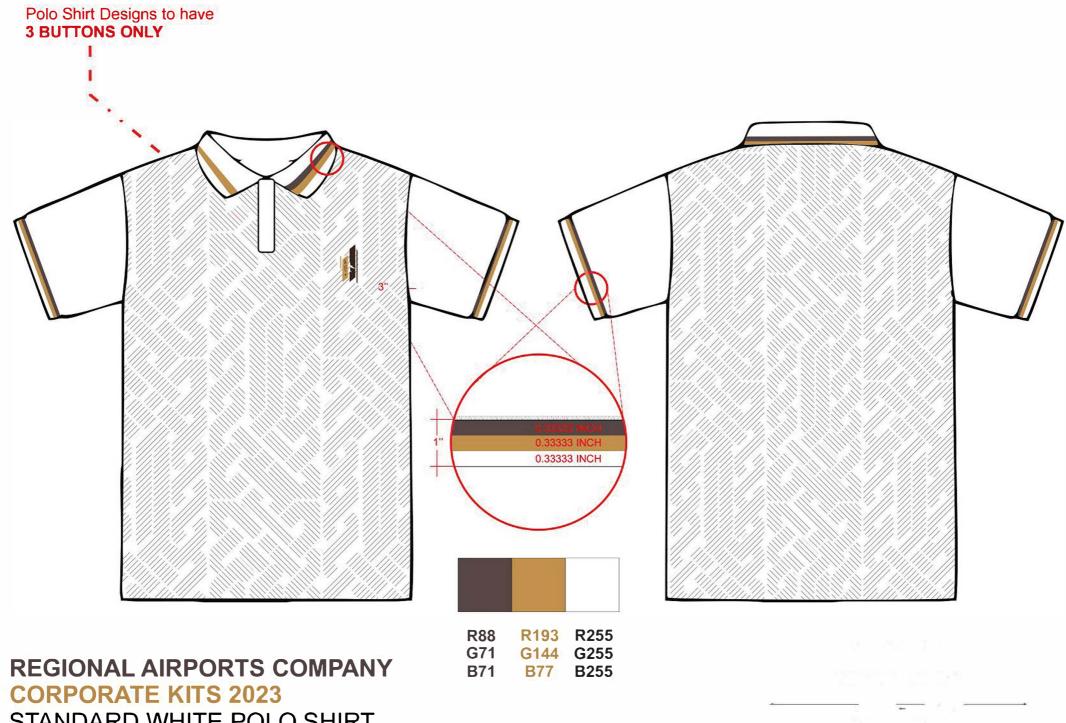

#### 2.1 Color Codes

- RACL official uniform comprises of 3 Color Codes. 2.1.1
- 2.1.2 Color Codes are derived from **PANTONE**.
- 2.1.3 RACL Uniform Comprises of 3 designs.
- 2.1.3.1 Official Uniform (Brown)
- 2.1.3.2 Official Uniform (White)
- 2.1.3.3 Working Uniform (Black)

| Uniform Description                         | Official Uniform Working Uniform (Brown) (Black) |                                             | Official Uniform<br>(White)                    |  |  |
|---------------------------------------------|--------------------------------------------------|---------------------------------------------|------------------------------------------------|--|--|
| Color Code<br>(Short & Long sleeve t-shirt) | R88 R193 R255<br>G71 G144 G255<br>B71 B77 B255   | R193 R255 R0<br>G144 G255 G0<br>B77 B255 B0 | R88 R193 R255<br>G71 G144 G255<br>B71 B77 B255 |  |  |

## 2.3 Company Logo

- 2.3.1 The Company Logo must be in print on the left side of the uniform.
- 2.3.2 Logo should be 2.5 inches in length.

2.3.3 Official Uniform (White) the below Logo must be followed.

### 2.4. Uniform Collar

- 2.4.1. Short Sleeve Official Unform (Both Brown and White) must have **Standard Collars**.
- 2.4.2. All Long Sleeve Official Uniforms (Both Brown and White) must have Round Neck (CREWNECK)
- 2.4.3. Working Uniform (Black) must have Round Necklines (NO COLLAR is Required)
- 2.4.4. Below Diagram summarizes the compositions.

### 2.5. Buttons

- 2.5.1. All Collar Uniforms should have **Two buttons** as shown in the Annex 1
- 2.5.2. Below diagram summarizes the compositions.

| Uniform Description | Official Uniform<br>(Brown) | Working Uniform<br>(Black) | Official Uniform<br>(White)O |  |  |
|---------------------|-----------------------------|----------------------------|------------------------------|--|--|
| Buttons             |                             |                            |                              |  |  |
| Short Sleeve        | 2 Buttons                   | х                          | 2 Buttons                    |  |  |
| Long Sleeve         | Х                           | х                          | х                            |  |  |

# Annex 1

REGIONAL AIRPORTS COMPANY CORPORATE KITS 2023

STANDARD WHITE POLO SHIRT

STANDARD BROWN POLO SHIRT

**CORPORATE KITS 2023 ACTIVITY BLACK T-SHIRT** 

REGIONAL AIRPORTS COMPANY
CORPORATE KITS 2023
STANDARD WHITE LONG SLEEVED T-SHIRT