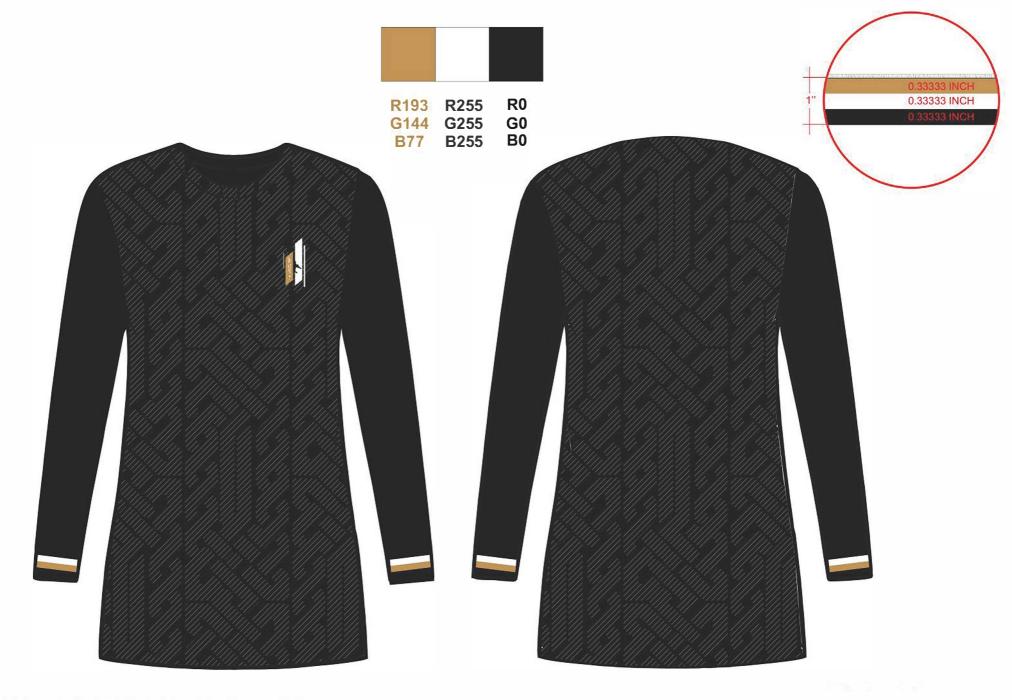

| Uniform Description                         | Official Uniform Working Uniform (Brown) (Black) |                                             | Official Uniform<br>(White)                    |  |  |
|---------------------------------------------|--------------------------------------------------|---------------------------------------------|------------------------------------------------|--|--|
| Color Code<br>(Short & Long sleeve t-shirt) | R88 R193 R255<br>G71 G144 G255<br>B71 B77 B255   | R193 R255 R0<br>G144 G255 G0<br>B77 B255 B0 | R88 R193 R255<br>G71 G144 G255<br>B71 B77 B255 |  |  |

## 2.3 Company Logo

- 2.3.1 The Company Logo must be in print on the left side of the uniform.
- 2.3.2 Logo should be 2.5 inches in length.

2.3.3 Official Uniform (White) the below Logo must be followed.

Official Uniform (Brown) and Working Uniform (Black) the below logo must be followed. 2.3.4

### 2.4. Uniform Collar

- 2.4.1. Short Sleeve Official Unform (Both Brown and White) must have **Standard Collars**.
- 2.4.2. All Long Sleeve Official Uniforms (Both Brown and White) must have Round Neck (CREWNECK)
- 2.4.3. Working Uniform (Black) must have Round Necklines (NO COLLAR is Required)
- 2.4.4. Below Diagram summarizes the compositions.

REGIONAL AIRPORTS COMPANY
CORPORATE KITS 2023
STANDARD BROWN LONG SLEEVED T-SHIRT

REGIONAL AIRPORTS COMPANY
CORPORATE KITS 2023
ACTIVITY BLACK LONG SLEEVED T-SHIRT

**REGIONAL AIRPORTS COMPANY**LOGO Color guideline