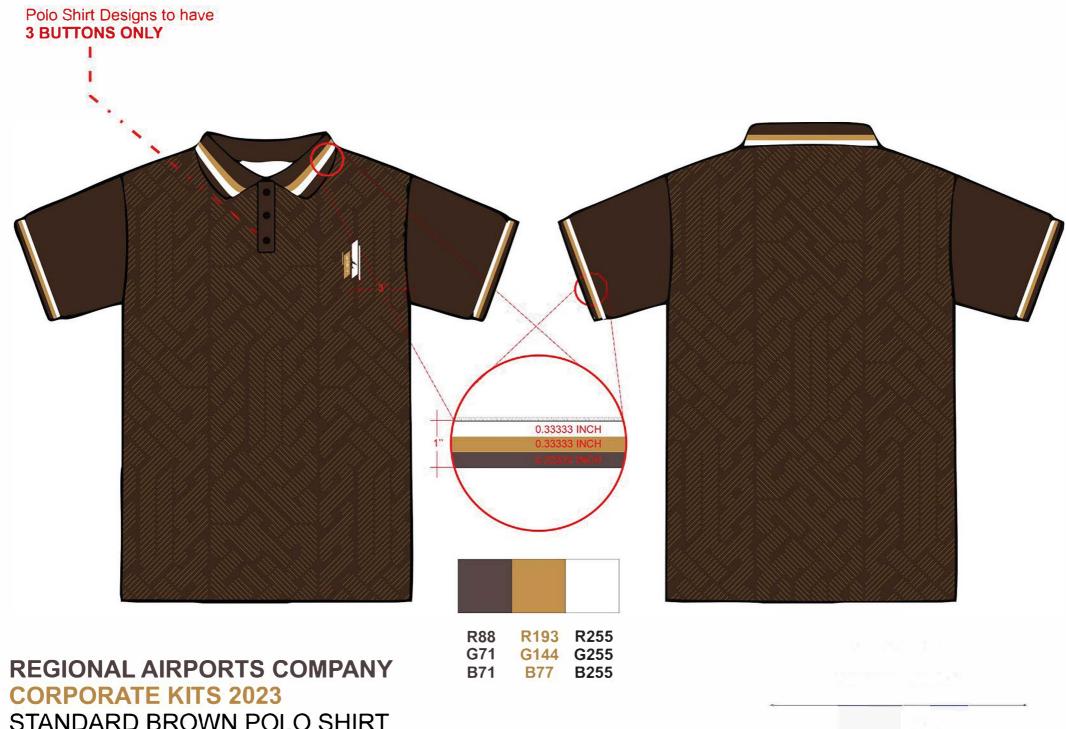

#### 2.1 Color Codes

- RACL official uniform comprises of 3 Color Codes. 2.1.1
- 2.1.2 Color Codes are derived from **PANTONE**.
- 2.1.3 RACL Uniform Comprises of 3 designs.
- 2.1.3.1 Official Uniform (Brown)
- 2.1.3.2 Official Uniform (White)
- 2.1.3.3 Working Uniform (Black)

| Uniform Description                         | Official Uniform Working Uniform (Brown) (Black) |                                             | Official Uniform<br>(White)                    |  |  |
|---------------------------------------------|--------------------------------------------------|---------------------------------------------|------------------------------------------------|--|--|
| Color Code<br>(Short & Long sleeve t-shirt) | R88 R193 R255<br>G71 G144 G255<br>B71 B77 B255   | R193 R255 R0<br>G144 G255 G0<br>B77 B255 B0 | R88 R193 R255<br>G71 G144 G255<br>B71 B77 B255 |  |  |

Official Uniform (Brown) and Working Uniform (Black) the below logo must be followed. 2.3.4

### 2.4. Uniform Collar

- 2.4.1. Short Sleeve Official Unform (Both Brown and White) must have **Standard Collars**.
- 2.4.2. All Long Sleeve Official Uniforms (Both Brown and White) must have Round Neck (CREWNECK)
- 2.4.3. Working Uniform (Black) must have Round Necklines (NO COLLAR is Required)
- 2.4.4. Below Diagram summarizes the compositions.

### 2.5. Buttons

- 2.5.1. All Collar Uniforms should have **Two buttons** as shown in the Annex 1
- 2.5.2. Below diagram summarizes the compositions.

| Uniform Description | Official Uniform<br>(Brown) | Working Uniform<br>(Black) | Official Uniform<br>(White)O |  |  |
|---------------------|-----------------------------|----------------------------|------------------------------|--|--|
| Buttons             |                             |                            |                              |  |  |
| Short Sleeve        | 2 Buttons                   | х                          | 2 Buttons                    |  |  |
| Long Sleeve         | Х                           | х                          | х                            |  |  |

# Annex 1

REGIONAL AIRPORTS COMPANY CORPORATE KITS 2023

STANDARD WHITE POLO SHIRT

STANDARD BROWN POLO SHIRT

**CORPORATE KITS 2023 ACTIVITY BLACK T-SHIRT** 

REGIONAL AIRPORTS COMPANY
CORPORATE KITS 2023
STANDARD WHITE LONG SLEEVED T-SHIRT