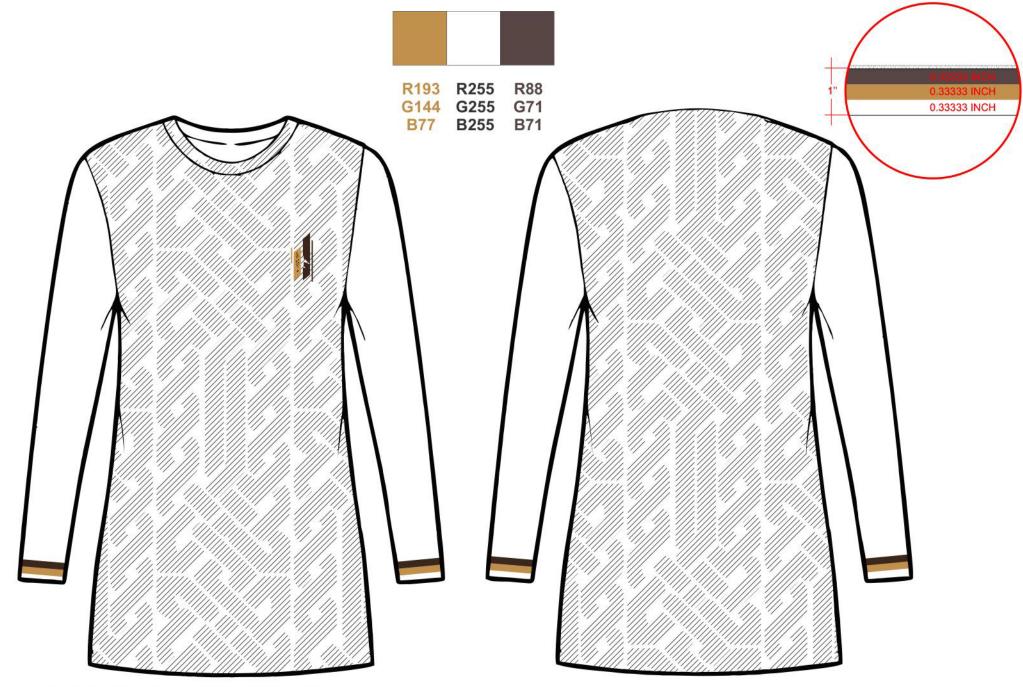

#### 2.1 Color Codes

- RACL official uniform comprises of 3 Color Codes. 2.1.1
- 2.1.2 Color Codes are derived from **PANTONE**.
- 2.1.3 RACL Uniform Comprises of 3 designs.
- 2.1.3.1 Official Uniform (Brown)
- 2.1.3.2 Official Uniform (White)
- 2.1.3.3 Working Uniform (Black)

| Uniform Description                         | Official Uniform Working Uniform (Brown) (Black) |                                             | Official Uniform<br>(White)                    |  |  |
|---------------------------------------------|--------------------------------------------------|---------------------------------------------|------------------------------------------------|--|--|
| Color Code<br>(Short & Long sleeve t-shirt) | R88 R193 R255<br>G71 G144 G255<br>B71 B77 B255   | R193 R255 R0<br>G144 G255 G0<br>B77 B255 B0 | R88 R193 R255<br>G71 G144 G255<br>B71 B77 B255 |  |  |

# Annex 1

REGIONAL AIRPORTS COMPANY CORPORATE KITS 2023

STANDARD WHITE POLO SHIRT

STANDARD BROWN POLO SHIRT

**CORPORATE KITS 2023 ACTIVITY BLACK T-SHIRT** 

REGIONAL AIRPORTS COMPANY
CORPORATE KITS 2023
STANDARD WHITE LONG SLEEVED T-SHIRT

REGIONAL AIRPORTS COMPANY
CORPORATE KITS 2023
STANDARD BROWN LONG SLEEVED T-SHIRT

REGIONAL AIRPORTS COMPANY
CORPORATE KITS 2023
ACTIVITY BLACK LONG SLEEVED T-SHIRT

**REGIONAL AIRPORTS COMPANY**LOGO Color guideline