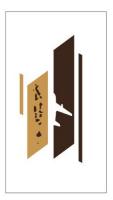

## 2.3 Company Logo

- 2.3.1 The Company Logo must be in print on the left side of the uniform.
- 2.3.2 Logo should be 2.5 inches in length.

2.3.3 Official Uniform (White) the below Logo must be followed.

Official Uniform (Brown) and Working Uniform (Black) the below logo must be followed. 2.3.4