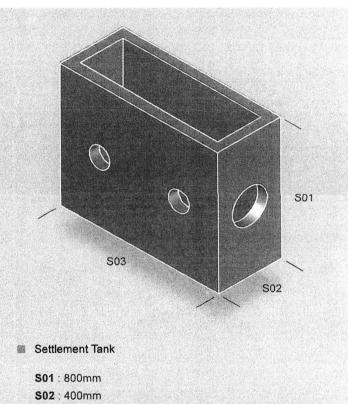

### Settlement Tank

MRDC's engineering quality cement concrete products (MRDC Blocks) are durable, high strength bricks, specially manufactured to cope with exposure to abrasive conditions.

This can be used to collect water from gutter line.

#### Settlement Tank Specification

| Form              | Solid PCC settlement tank                 |  |
|-------------------|-------------------------------------------|--|
| Appearance        | Standard gray colour - untreated surface  |  |
| Size              | 1000mm x 400mm x 800mm and 60mm thickness |  |
| Composition       | OPC + coral sand + coral stone            |  |
| Density           | Average 2174.9kg/m3                       |  |
| Dry Weight        | 330kg approximately                       |  |
| Strength          | Average 13.6N/mm2                         |  |
| Surface treatment | Untreated                                 |  |
| Area coverage     | N/A                                       |  |
| Presentation      | Pellet containing 5 Nos                   |  |
| Pack Weight       | 1665kg approximately including pellet     |  |
| Approx Pack       | 1.0m x 1.0m x 1.0m height approximately   |  |
| Dimension         |                                           |  |

S03 : 1000mm