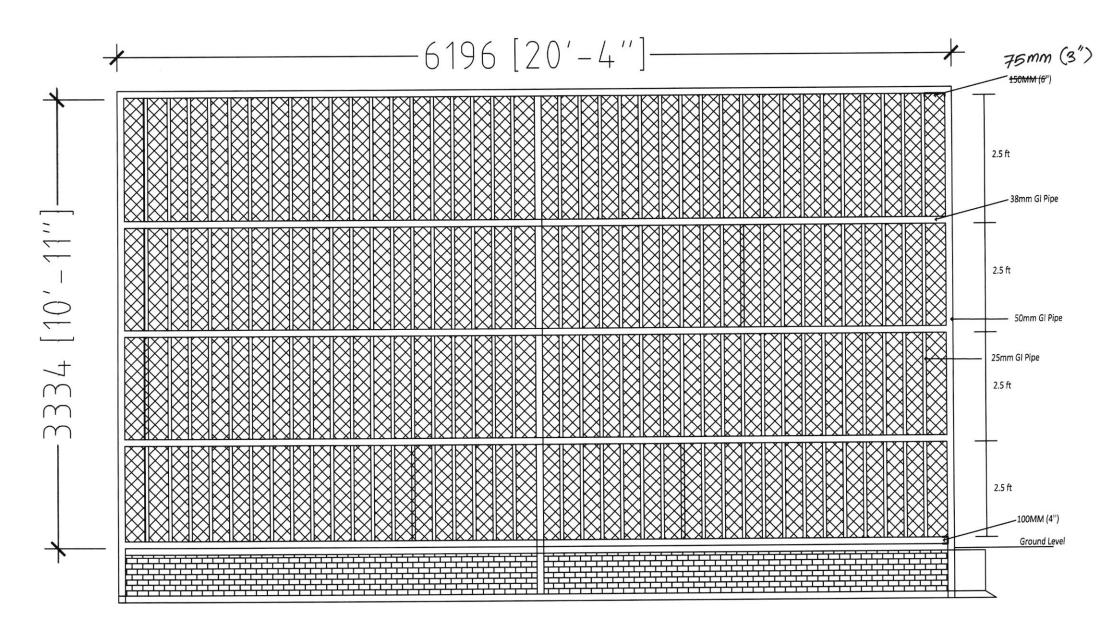

# Curbe Store Details

DETAIL-PVC FENCE Scale - 1:30 44311 [145'-5"]

FUTSAL PICH PLAN Scale - 1:200