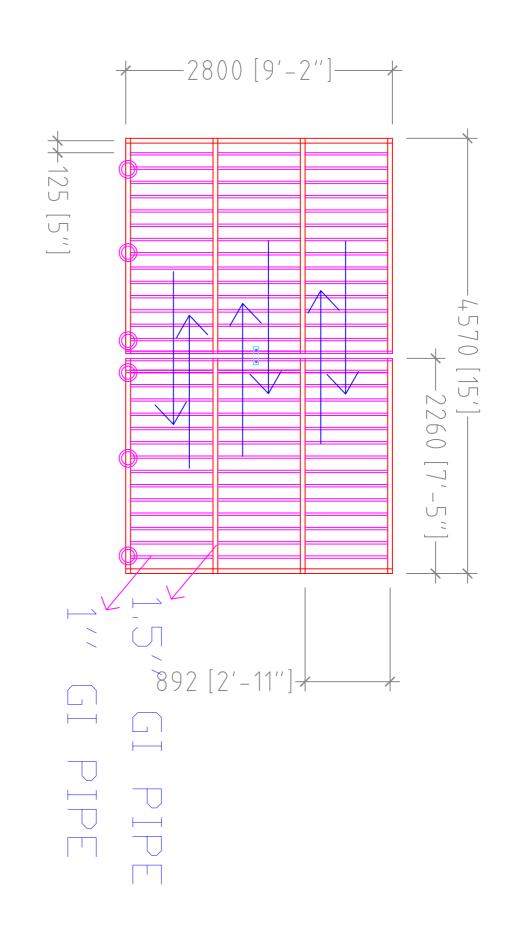

# Curbe Store Details

DETAIL-PVC FENCE Scale - 1:30 44311 [145'-5"]

FUTSAL PICH PLAN Scale - 1:200