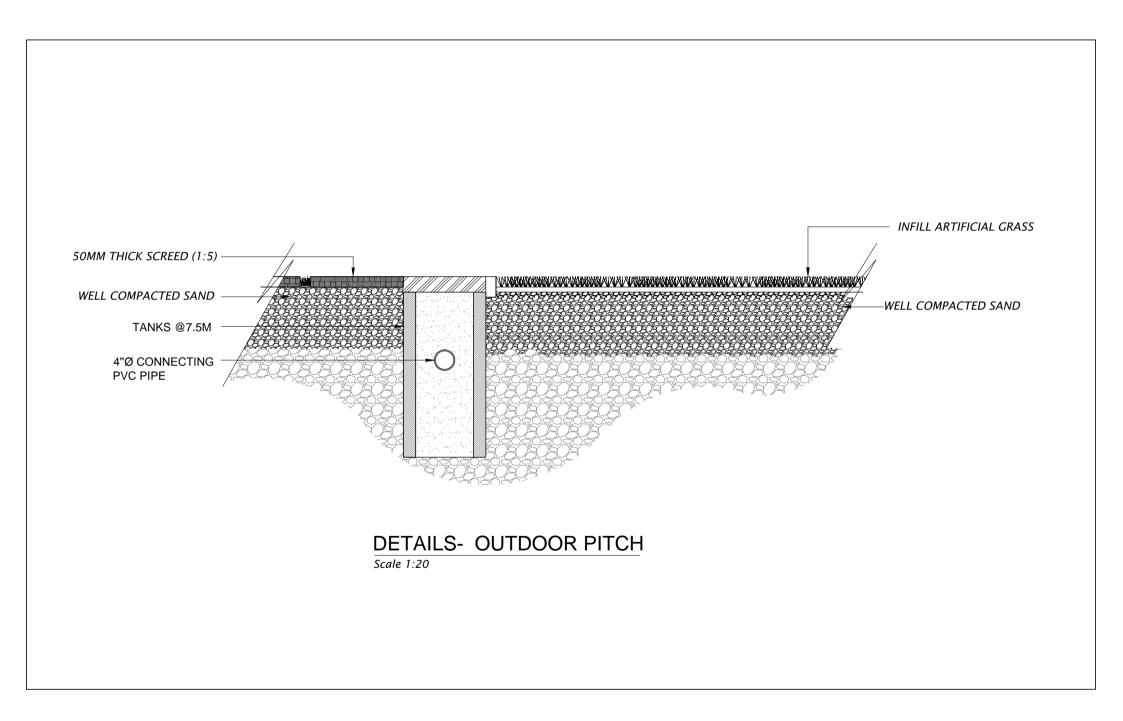

### Settlement Tank

MRDC's engineering quality cement concrete products (MRDC Blocks) are durable, high strength bricks, specially manufactured to cope with exposure to abrasive conditions.

This can be used to collect water from gutter line.

#### Settlement Tank Specification

| Form              | Solid PCC settlement tank                 |  |
|-------------------|-------------------------------------------|--|
| Appearance        | Standard gray colour - untreated surface  |  |
| Size              | 1000mm x 400mm x 800mm and 60mm thickness |  |
| Composition       | OPC + coral sand + coral stone            |  |
| Density           | Average 2174.9kg/m3                       |  |
| Dry Weight        | 330kg approximately                       |  |
| Strength          | Average 13.6N/mm2                         |  |
| Surface treatment | Untreated                                 |  |
| Area coverage     | N/A                                       |  |
| Presentation      | Pellet containing 5 Nos                   |  |
| Pack Weight       | 1665kg approximately including pellet     |  |
| Approx Pack       | 1.0m x 1.0m x 1.0m height approximately   |  |
| Dimension         |                                           |  |