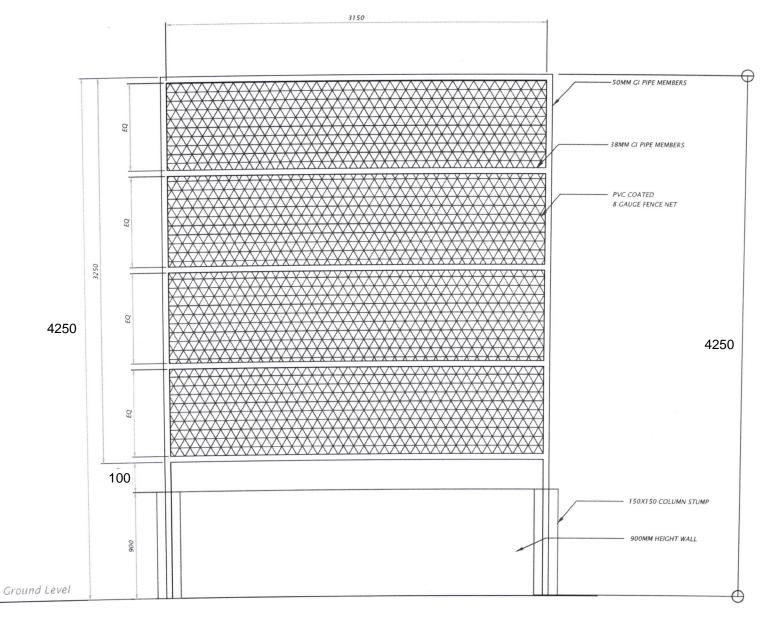

FRONT VIEW

SIDE VIEW

TOP VIEW

DETAIL-GI BENCH Scale - 1:30

DETAL- COLUMN STUMP Scale - 1:20

# DETAIL - LIGHT POST SCALE 1:15

DETAIL-COLUMNS Scale - 1:20

DETAIL-PAVING BLOCKS Scale - 1:20

GATE DETAILS