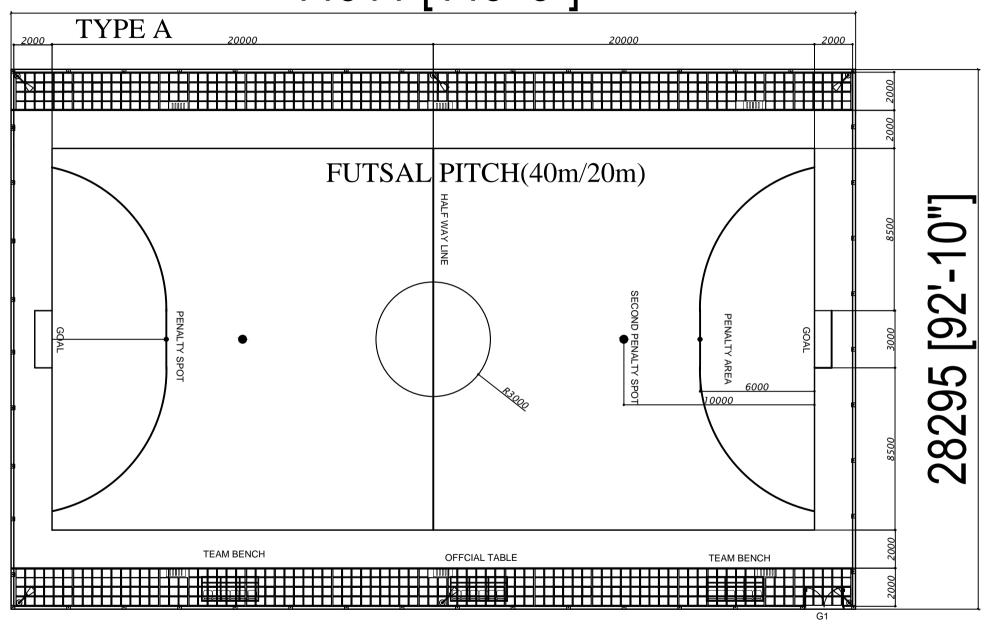

# Curbe Store Details

DETAIL-PVC FENCE Scale - 1:30 44311 [145'-5"]

FUTSAL PICH PLAN Scale - 1:200