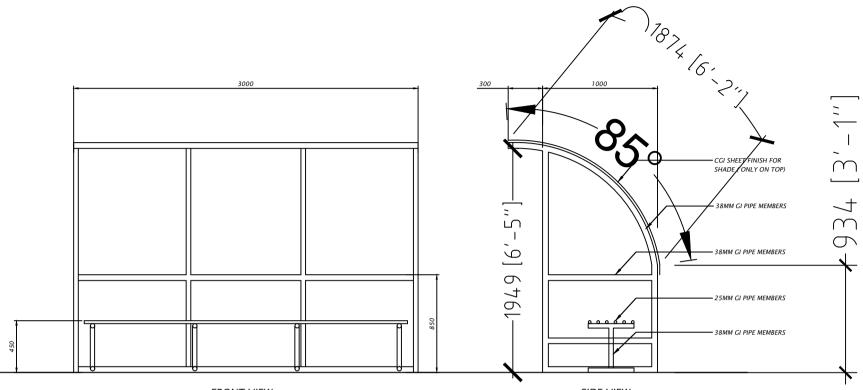

FRONT VIEW

SIDE VIEW

TOP VIEW

DETAIL-GI BENCH Scale - 1:30

DETAL- COLUMN STUMP Scale - 1:20