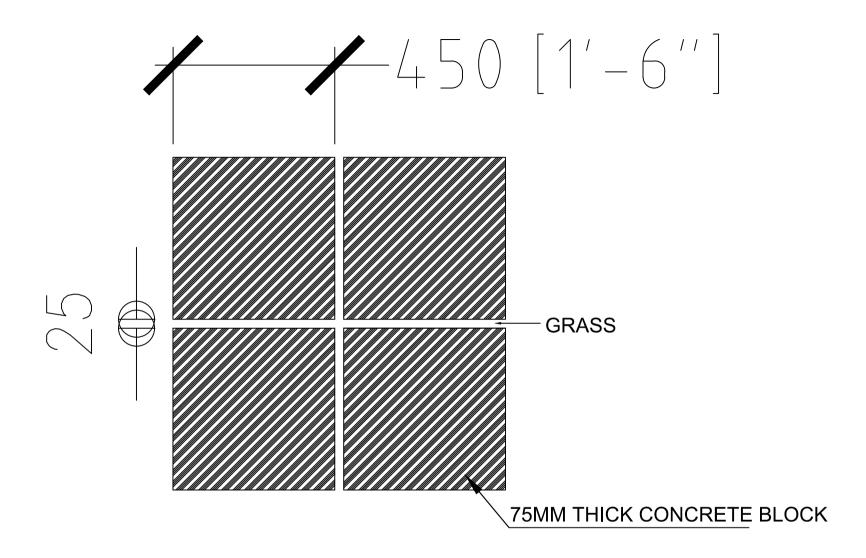

# DETAIL - LIGHT POST SCALE 1:15

DETAIL-COLUMNS Scale - 1:20

DETAIL-PAVING BLOCKS Scale - 1:20

GATE DETAILS

## DETAIL-PAVING BLOCKS Scale - 1:20