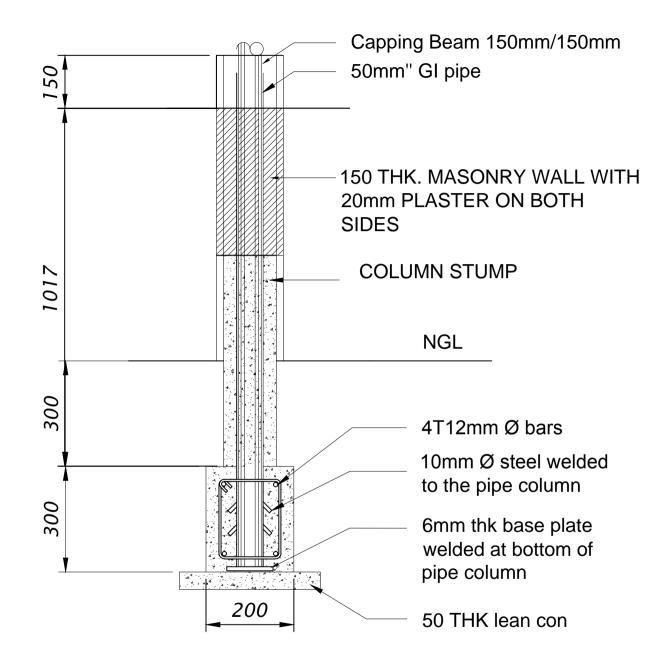

FRONT VIEW

SIDE VIEW

TOP VIEW

DETAIL-GI BENCH Scale - 1:30

DETAL- COLUMN STUMP Scale - 1:20