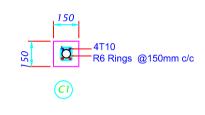

FRONT VIEW

SIDE VIEW

TOP VIEW

DETAIL-GI BENCH Scale - 1:30

DETAL- COLUMN STUMP Scale - 1:20