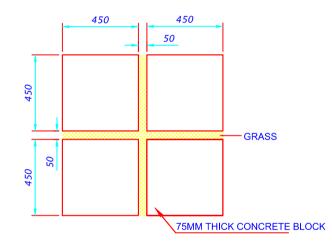

### Settlement Tank

MRDC's engineering quality cement concrete products (MRDC Blocks) are durable, high strength bricks, specially manufactured to cope with exposure to abrasive conditions.

This can be used to collect water from gutter line.

This can be used in the gutter line to cover the gutter line.