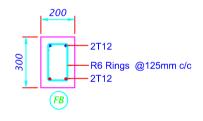

FRONT VIEW

SIDE VIEW

TOP VIEW

DETAIL-GI BENCH Scale - 1:30

DETAL- COLUMN STUMP Scale - 1:20