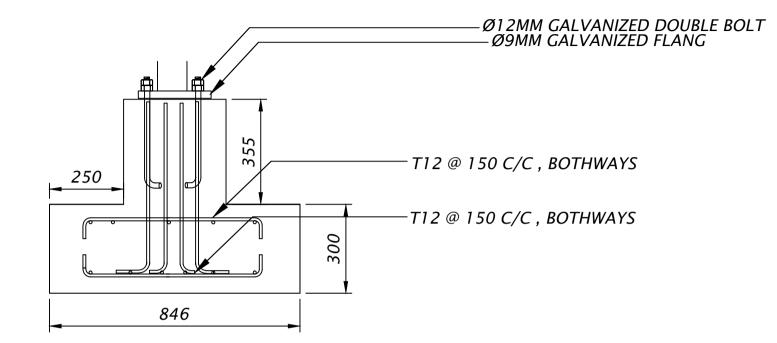

FRONT VIEW

SIDE VIEW

TOP VIEW

DETAIL-GI BENCH Scale - 1:30

DETAL- COLUMN STUMP Scale - 1:20