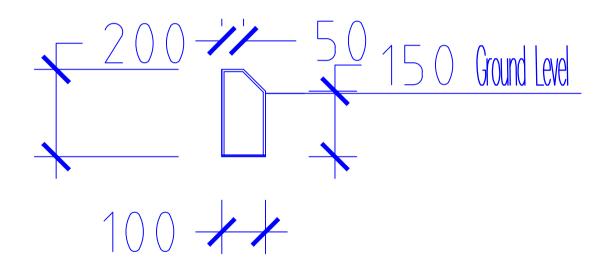

FRONT VIEW

SIDE VIEW

TOP VIEW

DETAIL-GI BENCH Scale - 1:30

DETAL- COLUMN STUMP Scale - 1:20