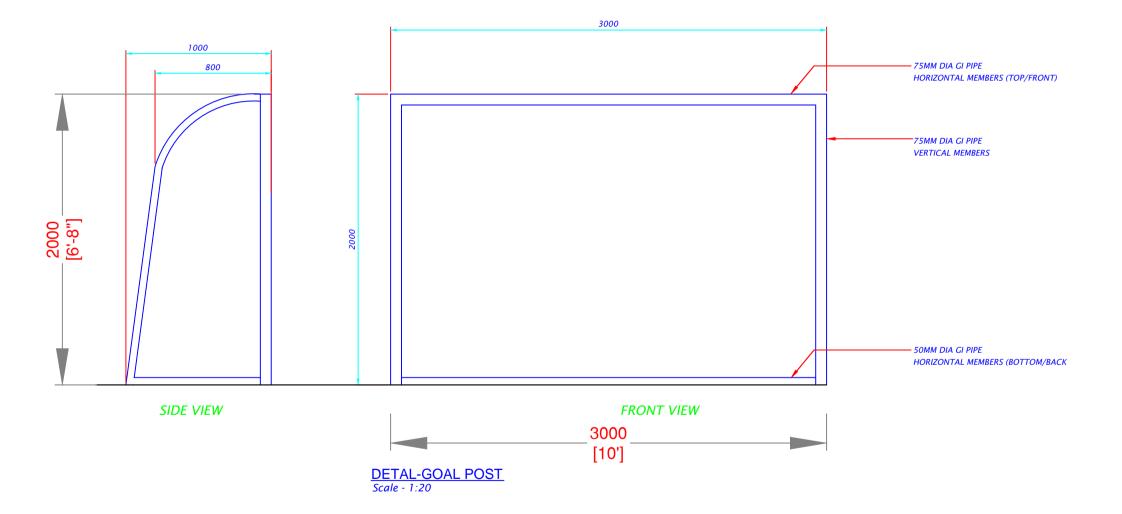

#### FUTSAL GROUND GOAL FENCING DETAIL

SCALE 1:25

DETAL-LIGHT POST Scale - 1:30