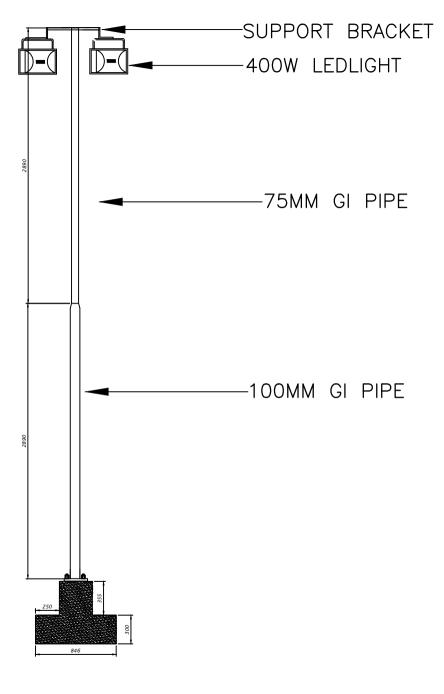

# DETAIL - LIGHT POST SCALE 1:15

DETAIL-COLUMNS Scale - 1:20

DETAIL-PAVING BLOCKS Scale - 1:20

GATE DETAILS

#### FUTSAL GROUND GOAL FENCING DETAIL

SCALE 1:25

DETAL-LIGHT POST Scale - 1:30