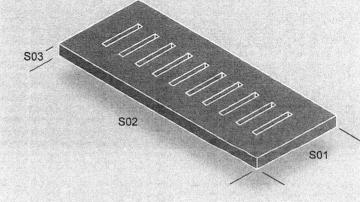

## GUT-CVR TECHNICAL DATA SHEET RCC Settlement Tank Cover

MRDC's engineering quality cement concrete products (MRDC Blocks) are durable, high strength bricks, specially manufactured to cope with exposure to abrasive conditions.

This can be used in the gutter line to cover the gutter line.

#### Settlement Tank Cover Specification

Form Appearance Size Composition Density Dry Weight Strength Surface treatment Area coverage Presentation Pack Weight Approx Pack Dimension RCC grating gutter cover Standard gray colour – untreated surface 1000mm x400mm x 500mm and 80mm thickness OPC + River sand + Aggregates Average 2567.6kg/m3 90kg approximately Average 19.0N/mm2 Untreated N/A Pellet containing 30 Nos 2715kg approximately including pellet 1.0m x 1.0m x 1.0m height approximately

RCC Settlement Tank Cover

**S01** : 400mm

S02 : 1000mm

S03 : 80mm