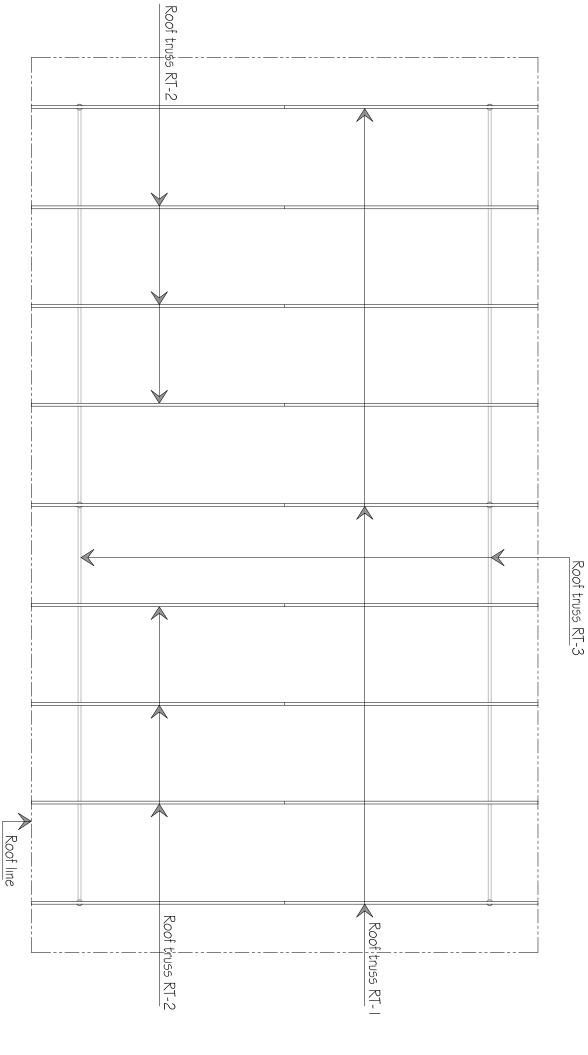

med Nisham Hassan



Project Title:

#### BOSWER SHED @ FSM S.GAN SITE

| Revision Notes: | Sheet Contents: | Approved: | Recom. Approval: | ⇒<br>Design Approval: |
|-----------------|-----------------|-----------|------------------|-----------------------|

Location:

Designed by:

Ahmed Nisham Hassan Drawn by:

Drawn by: Ahmed Nisham Hassan

Project Code: Date: 14/06/2023

The contractors must check all dimensions on site prior to the commencement of any work.

Sheet No.

site prior to the commencement of any work.



The drawing, concept and design contained are the properties of Fuel Supplies Maddives Pvt. Ltd. Use of any kind or copy of whole or part of this drawing, concept or design or use on other projects or sites other than that specified on this drawing is strictly prohibited.



# ROOF TRUSS LAYOUT Roof line

Project Title:

### BOSWER SHED © FSM S.GAN SITE

| Recom. Approval: | Design Approval: |
|------------------|------------------|
|------------------|------------------|

The drawing, concept and design contained are the properties of Fuel Supplies Maddives Pvt. Ltd. Use of any kind or copy of whole or part of this drawing, concept or design or use on other projects or sites other than that specified on this drawing is strictly prohibited.

Fuel Supplies Maldives Pvt Ltd
FSM Building 4th Floor,Block – A, 200232,
Boduthakurufaanu Magu, Male', Maldives

|:|00M.

25mm x25m Box pipe Roof Battens @600mm 25mm x25m Box pipe Roof Battens @600mm



Project Title:

### BOSWER SHED @ FSM S.GAN SITE

| Fuel Supplies Maldives Pvt Ltd FSM Building 4th Floor, Block – A. 2