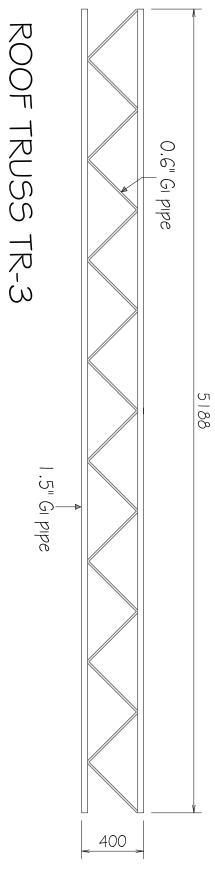

## ROOF TRUSS TR-2

6700

350

Revision Notes:

Sheet Contents:

Location

150

0.6" GI pipe

1.5" GI PIPE