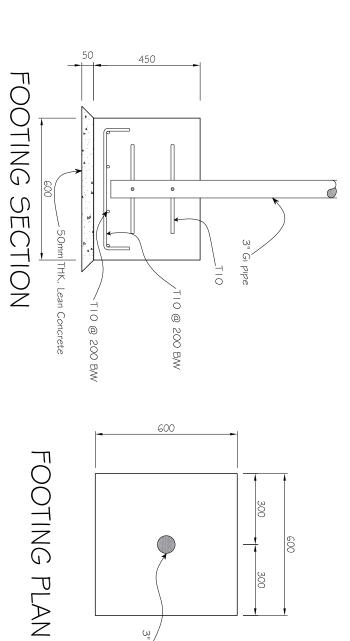

### CONCRETE FLOOR

CONCRETE FLOOR DETAIL

N.T.S.

3" G1 p1pe

600

300

Project Title: