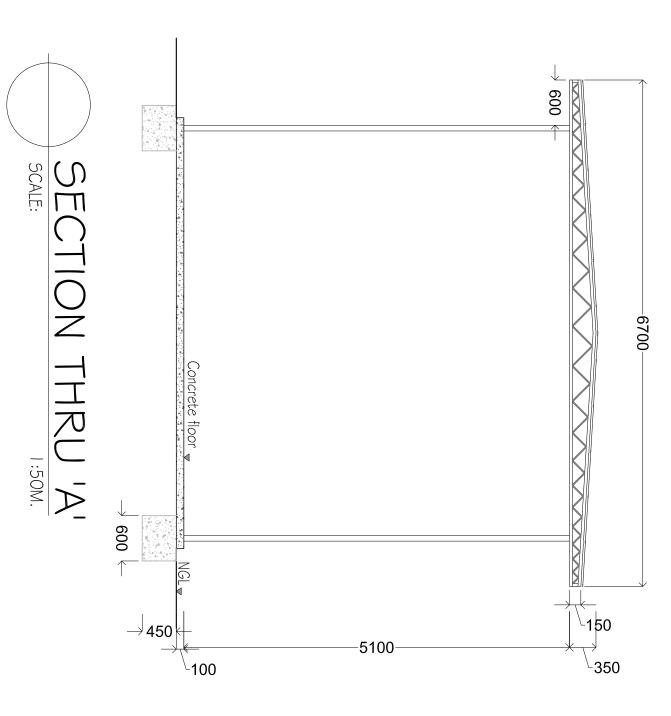

### CONCRETE FLOOR

CONCRETE FLOOR DETAIL

N.T.S.

3" G1 p1pe

600

300

Project Title: