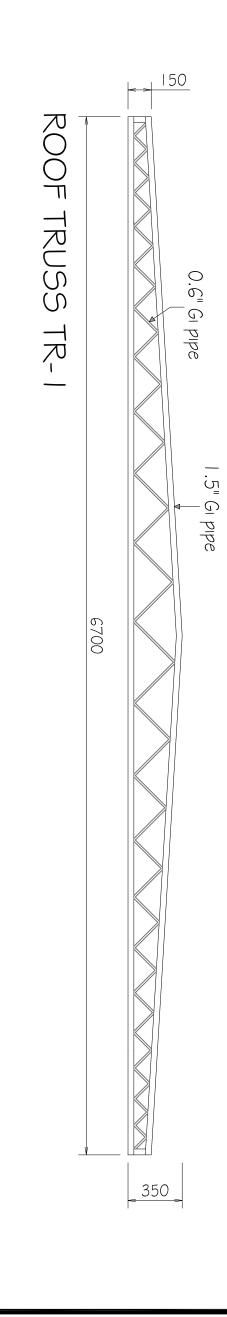

## ROOF TRUSS TR-2

6700

350

Revision Notes:

Sheet Contents:

Location

150

0.6" GI pipe

1.5" GI PIPE

### SCALE: ROOF TRUSS DETAILS

N.T.S.

The contractors must check all dimensions on site prior to the commencement of any work. Fuel Supplies Maldives Pvt Ltd FSM Building.4th Floor,Block – A, 200232, Boduthakurufaanu Magu, Male', Maldives