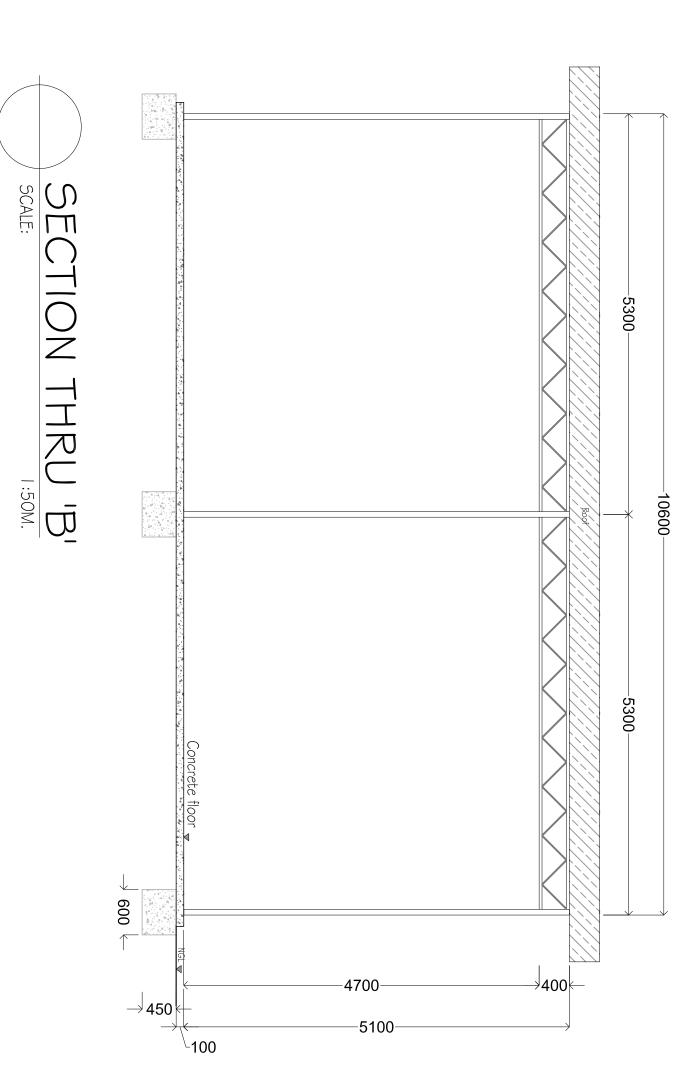

Fuel Supplies Maldives Pvt Ltd
FSM Building 4th Floor,Block – A, 200232,
Boduthakurufaanu Magu, Male', Maldives

|:|00M.

25mm x25m Box pipe Roof Battens @600mm 25mm x25m Box pipe Roof Battens @600mm

Project Title: