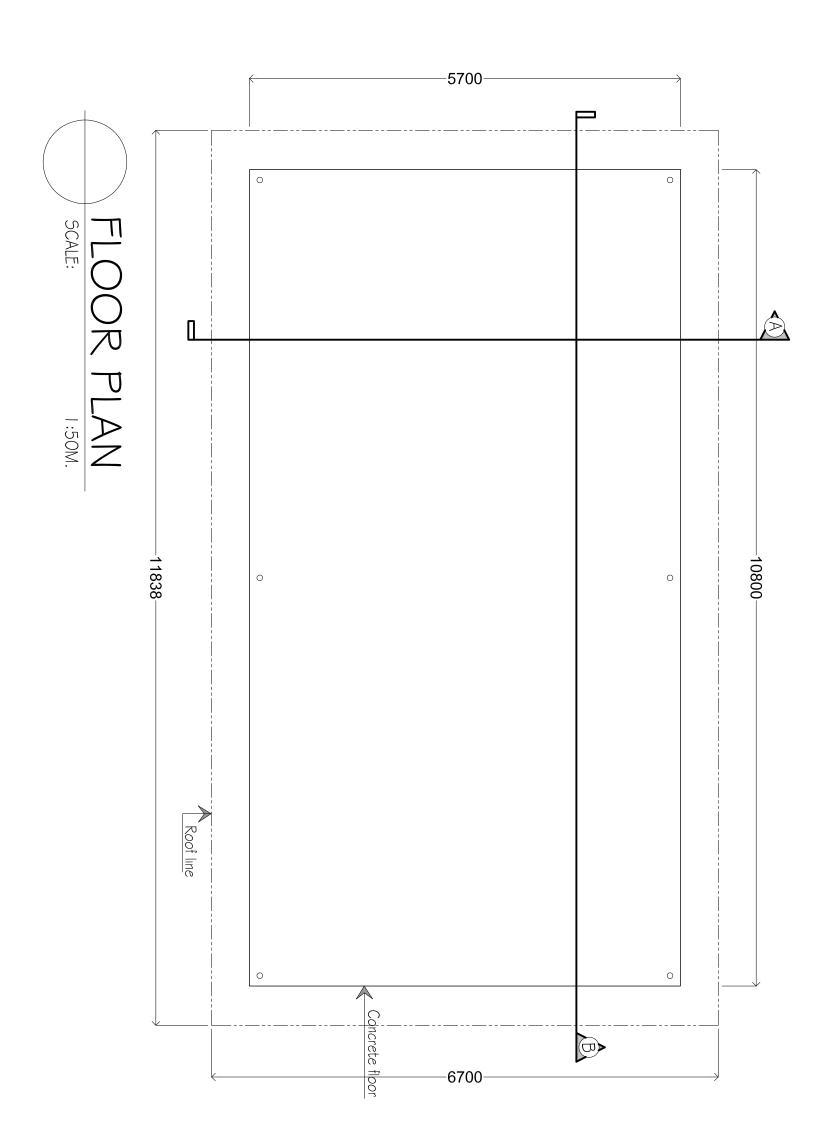

### CONCRETE FLOOR

CONCRETE FLOOR DETAIL

N.T.S.

3" G1 p1pe

600

300

Project Title: