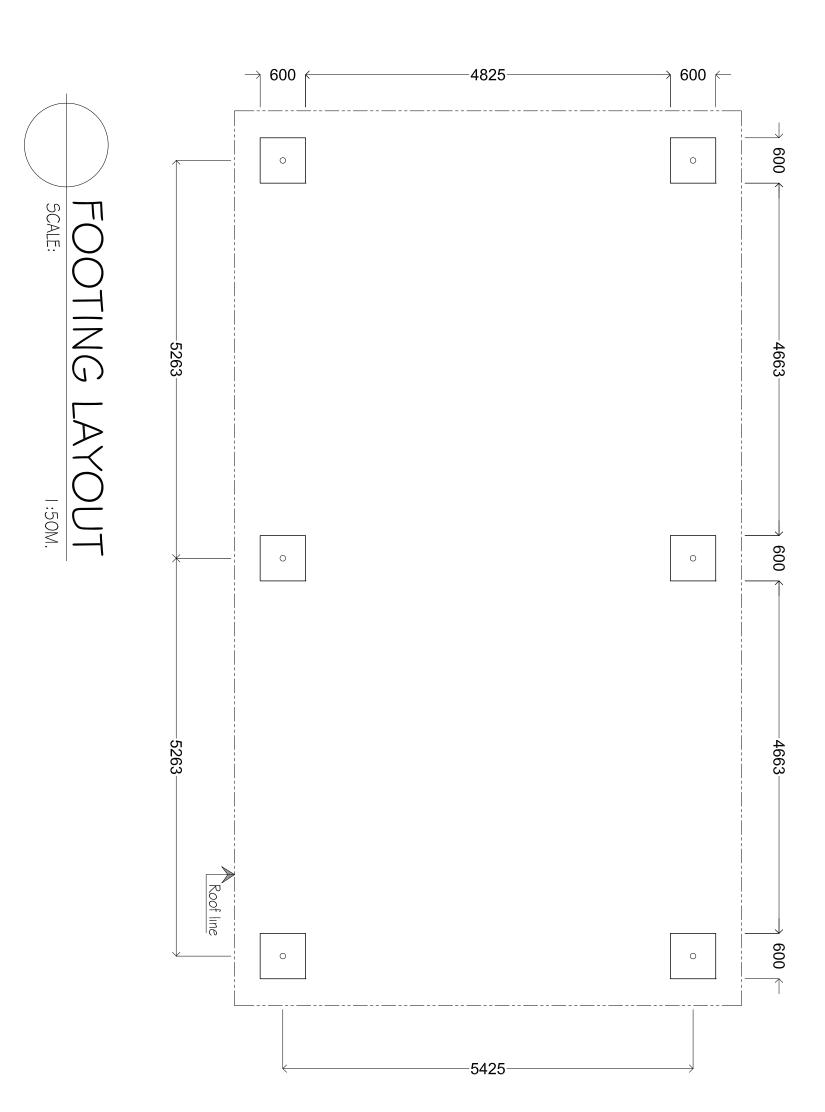

Fuel Supplies Maldives Pvt Ltd
FSM Building 4th Floor,Block – A, 200232,
Boduthakurufaanu Magu, Male', Maldives

|:|00M.

25mm x25m Box pipe Roof Battens @600mm 25mm x25m Box pipe Roof Battens @600mm

Project Title: