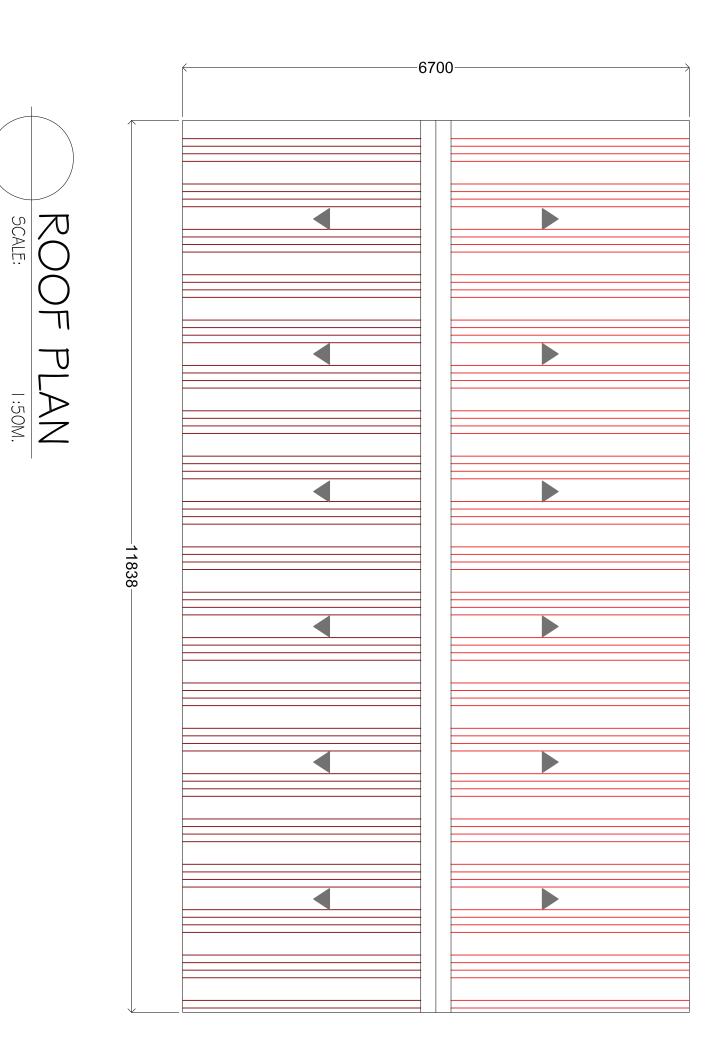

Fuel Supplies Maldives Pvt Ltd
FSM Building 4th Floor,Block – A, 200232,
Boduthakurufaanu Magu, Male', Maldives

|:|00M.

25mm x25m Box pipe Roof Battens @600mm 25mm x25m Box pipe Roof Battens @600mm

Project Title: