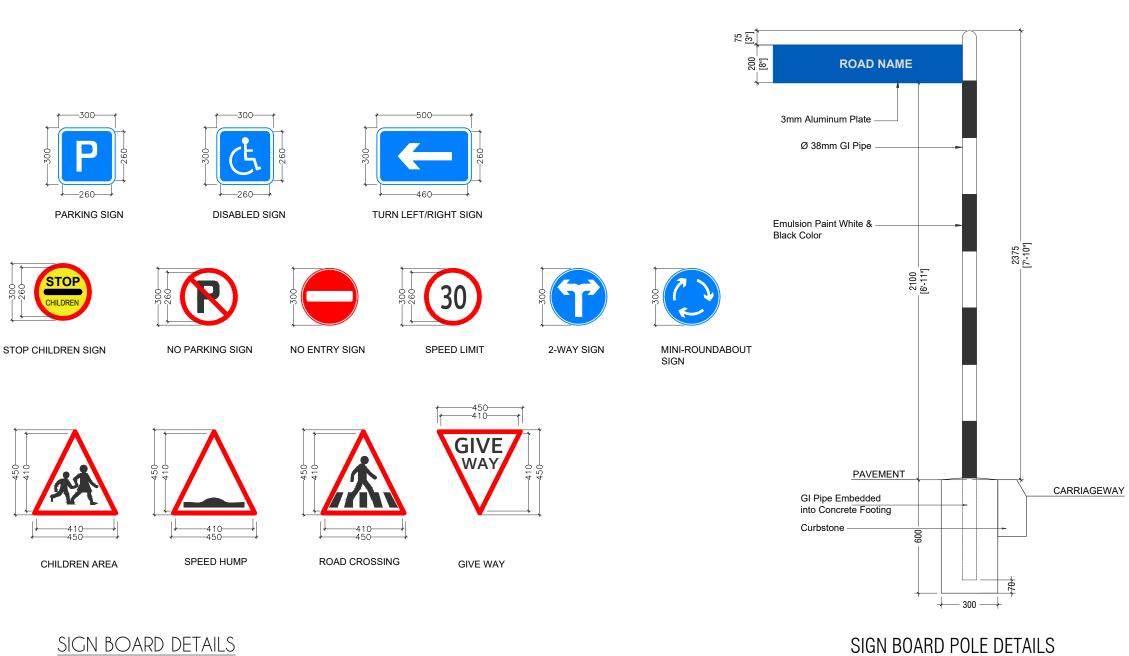

## **ROAD SIGNAGE & POLE DRAWING**

SIGN BOARD DETAILS SCALE 1:20

GIVE-WAY SIGN

COPYRIGHT: THE CONCEPT & DESIGNS IN THESE DRAWINGS ARE PROPERTIES OF RDC. UNAUTHORIZED USE OF ANY KIND OR COPY OF THESE DRAWINGS ARE STRICTLY PROHIBITED DESIGN & BUILD OF G.DH GADHDHOO MAJOR ROADS DRAWING TITLE: SIGN BOARD DETAILS  $\overset{\text{N}}{\bigoplus} \; \frac{\text{|SLAND MAP}}{\text{not to scale}}$ DRAWN BY APPROVED BY ALI ZAMEER DATE: Nov 2022 PAGE NO: 01 SCALE: AS GIVEN