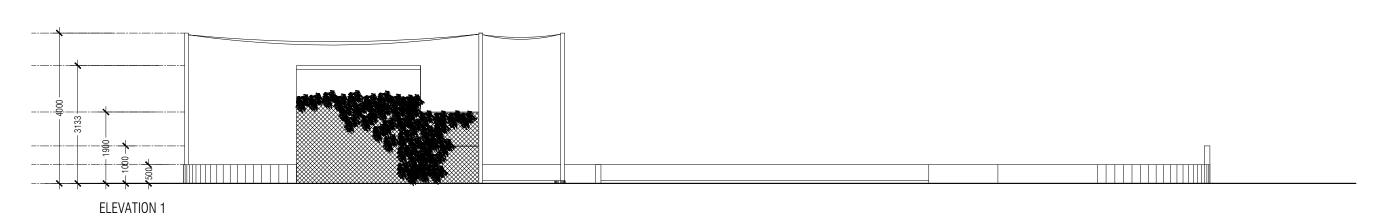

PROJECT NAME:

# HA.MOLHADHOO PARK

LOCATION:

HA.MOLHADHOO

CLIENT: HA.MOLHADHOO COUNCIL

DESIGN FIRM: SUNLIT DESIGN

ARCHITECTURAL CHECKER:

STRUCTURAL ENGINEER: ALI AFAAG

STRUCTURAL CHECKER:

DATE:

12.06.2022

NOTES:

DIMENSION IN MM

DRAWING TITLE: E1, E2, SECTION X

SCALE: 1:100

PAGE NO.:

SECTION Y