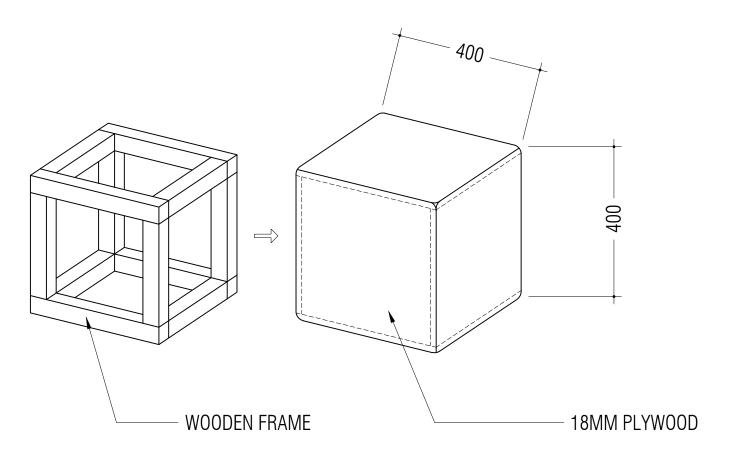

SCALE 1:50

SURFACE PRIMED AND PLASTERED ALL EDGES TO BE ROUNDED SURFACE FINISH: EXTERIOR PAINT

PLAY CUBE DETAIL
SCALE 1:10

PROJECT NAME:

12.06.2022

NOTES:

DIMENSION IN MM

DRAWING TITLE: PLAY CUBE DETAIL

SCALE: 1:10

PAGE NO.:

BENCH TYPE 1 DETAIL
SCALE 1:20

PROJECT NAME: