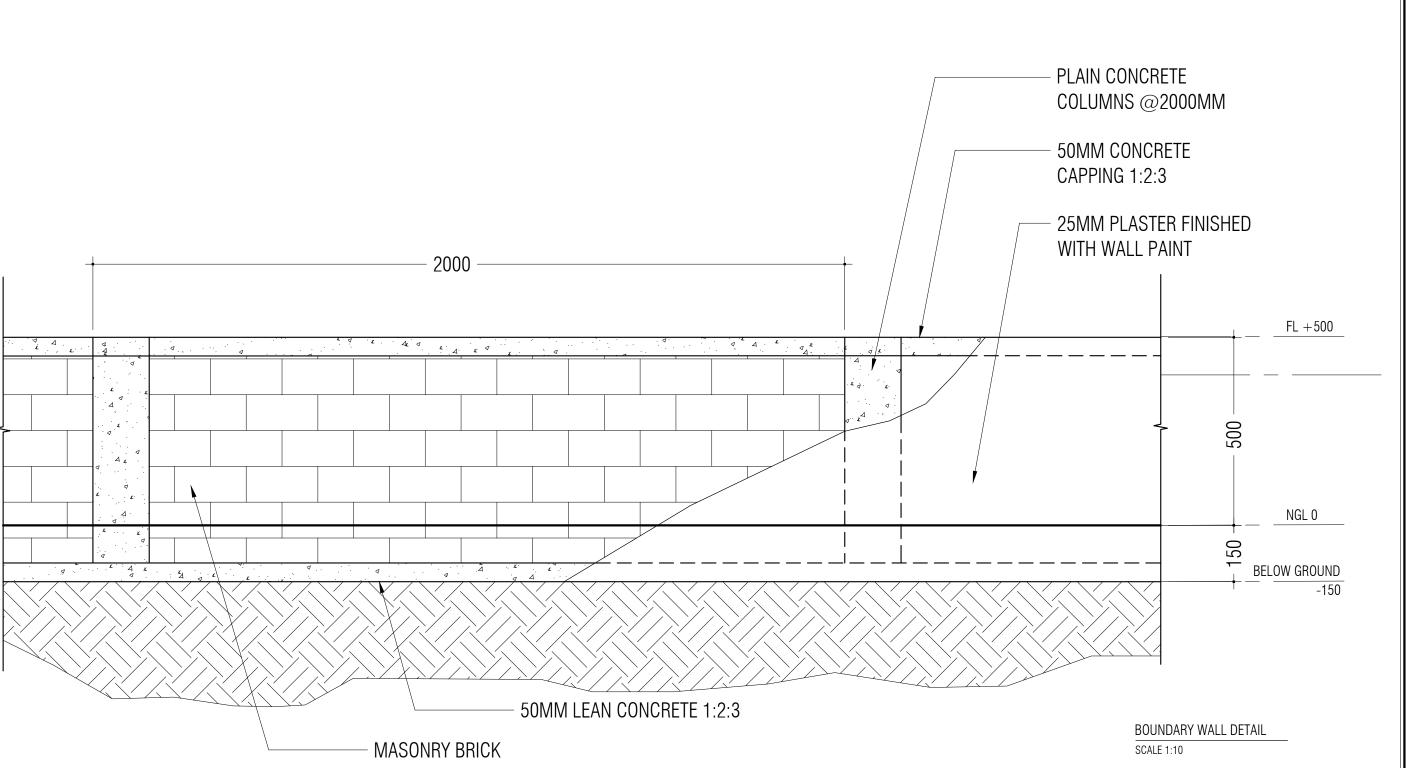

# HA.MOLHADHOO Park

LOCATION: HA.MOLHADHOO

N. IENT

HA.MOLHADHOO COUNCIL

DESIGN FIRM: SUNLIT DESIGN

ARCHITECTURAL CHECKER:

STRUCTURAL ENGINEER: ALI AFAAG

STRUCTURAL CHECKER:

DATE:

12.06.2022

NOTES:

DIMENSION IN MM

DRAWING TITLE:

BOUNDRY WALL DETAIL

SCALE:

PAGE NO.: