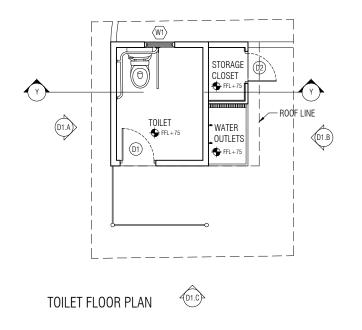

TOILET DETAIL - DETAIL 1

SCALE 1:100

PROJECT NAME:

| D1        | SWING DOOR |
|-----------|------------|
| REMARKS   | PVC DOOR   |
|           |            |
|           |            |
| OPEN AREA | 1.7 SQM    |
| LOCATION  | TOILET     |
| QUANTITY  | 1          |

| D2        | SWING DOOR |
|-----------|------------|
| REMARKS   | PVC DOOR   |
|           |            |
| OPEN AREA | 1.5 SQM    |
| LOCATION  | TOILET     |
| QUANTITY  | 1          |

| W1        | SWING DOOR                                                                                         |
|-----------|----------------------------------------------------------------------------------------------------|
| REMARKS   | ALUMINUM FRAMED DOOR<br>WITH POWDER COATED [60<br>MICRONS]<br>ONE WAY MIRROR GLASS<br>DOUBLE GLAZE |
| OPEN AREA | 0.32 SQM                                                                                           |
| LOCATION  | TOILET                                                                                             |
| QUANTITY  | 1                                                                                                  |