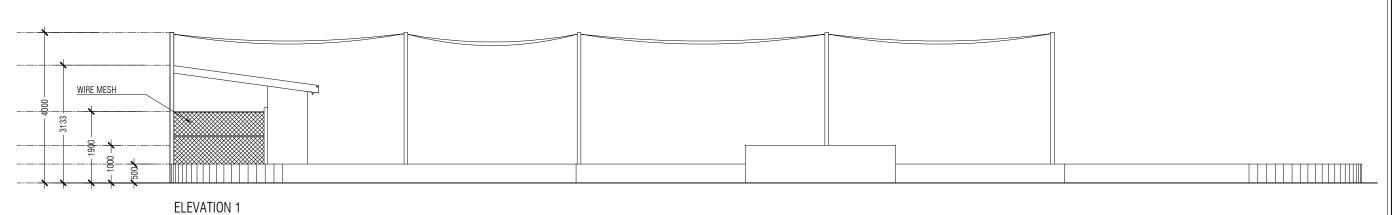

PROJECT NAME:

# HA.MOLHADHOO PARK

LOCATION:

HA.MOLHADHOO

CLIENT: HA.MOLHADHOO COUNCIL

DESIGN FIRM: SUNLIT DESIGN

ARCHITECTURAL CHECKER:

STRUCTURAL ENGINEER: ALI AFAAG

STRUCTURAL CHECKER:

DATE:

12.06.2022

NOTES:

DIMENSION IN MM

DRAWING TITLE: E1, E2, SECTION X

SCALE: 1:100

PAGE NO.:

SECTION Y