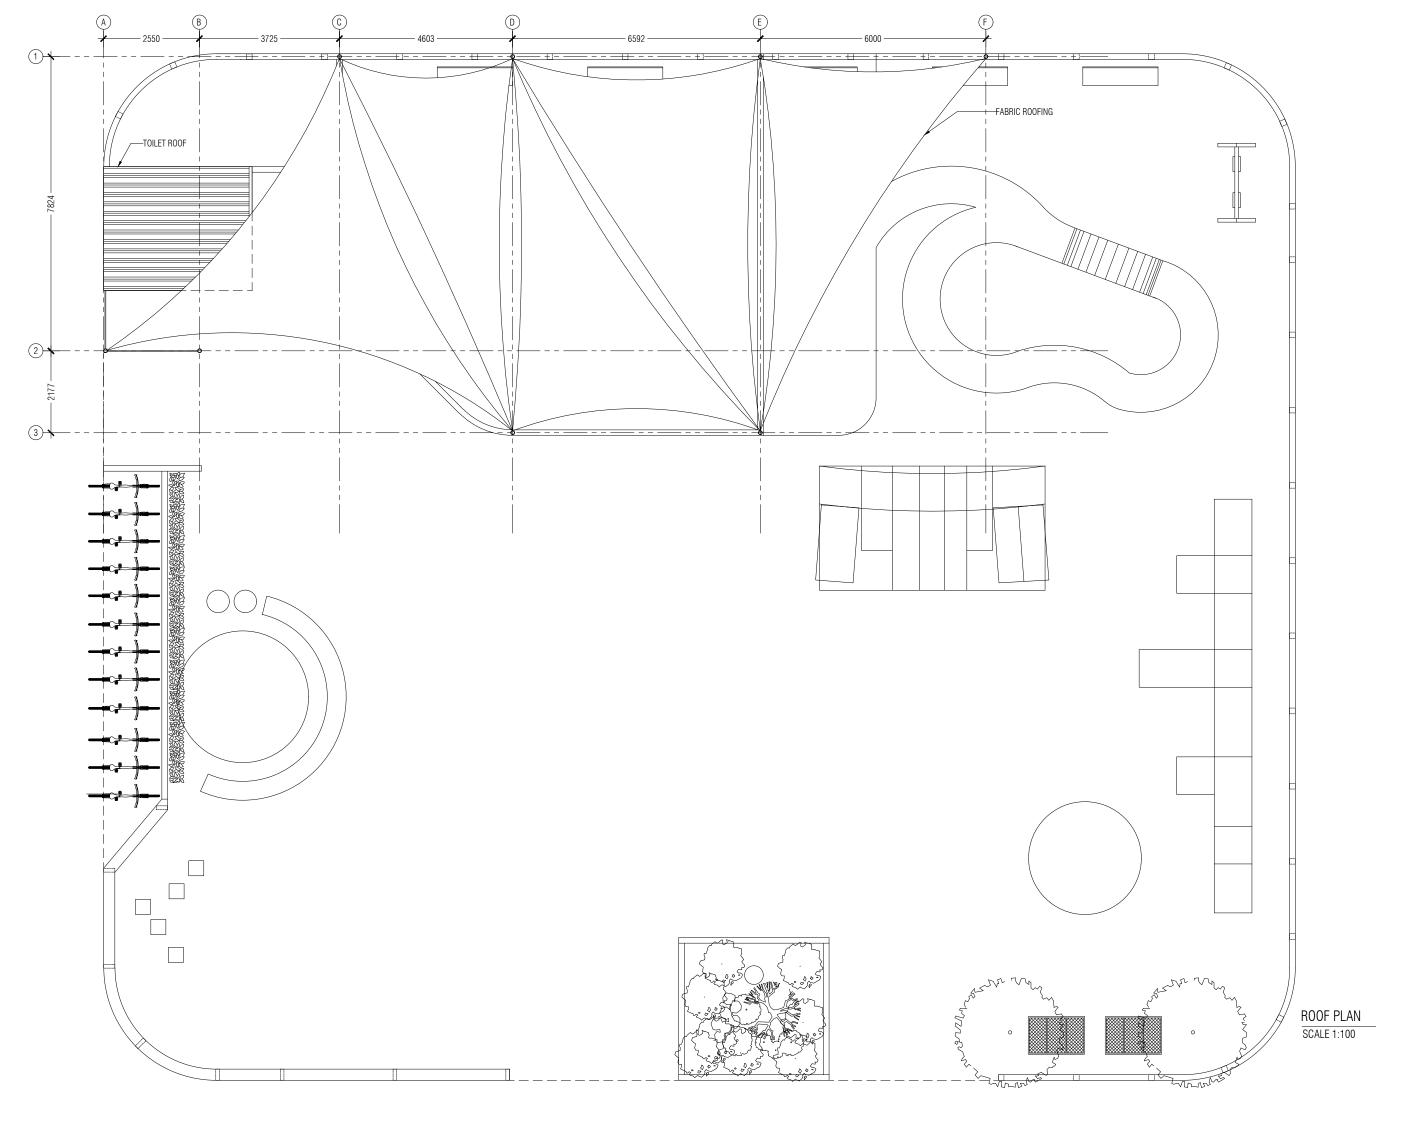

# HA.MOLHADHOO PARK

LOCATION: HA.MOLHADHOO

CLIENT: HA.MOLHADHOO COUNCIL

DESIGN FIRM: SUNLIT DESIGN

ARCHITECTURAL CHECKER:

STRUCTURAL ENGINEER: ALI AFAAG

STRUCTURAL CHECKER:

DATE:

12.06.2022

NOTES:

DIMENSION IN MM

DRAWING TITLE: ROOF PLAN

SCALE: 1:100

PAGE NO.:

E1, E2, SECTION X

SCALE 1:100