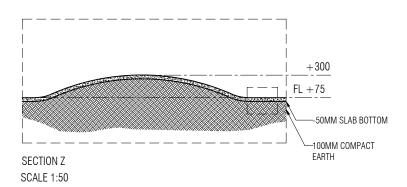

12.06.2022

NOTES:

DIMENSION IN MM

DRAWING TITLE: ROOF PLAN

SCALE: 1:100

PAGE NO.:

E1, E2, SECTION X

SCALE 1:100

DATE:

12.06.2022

NOTES:

DIMENSION IN MM

DRAWING TITLE: E1, E2, SECTION X

SCALE: 1:100

PAGE NO.:

SECTION Y