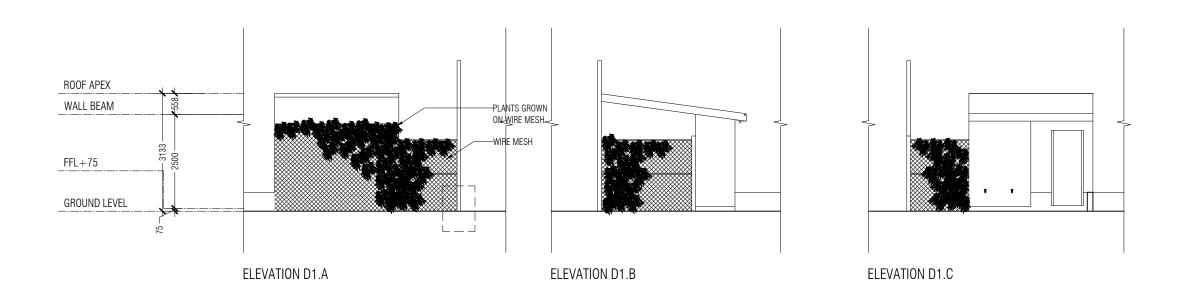

# HA.MOLHADHOO PARK

LOCATION:

HA.MOLHADHOO

CLIENT: HA.MOLHADHOO COUNCIL

DESIGN FIRM: SUNLIT DESIGN

ARCHITECTURAL CHECKER:

STRUCTURAL ENGINEER: ALI AFAAG

STRUCTURAL CHECKER:

DATE:

12.06.2022

NOTES:

DIMENSION IN MM

DRAWING TITLE: E1, E2, SECTION X

SCALE: 1:100

PAGE NO.:

SECTION Y