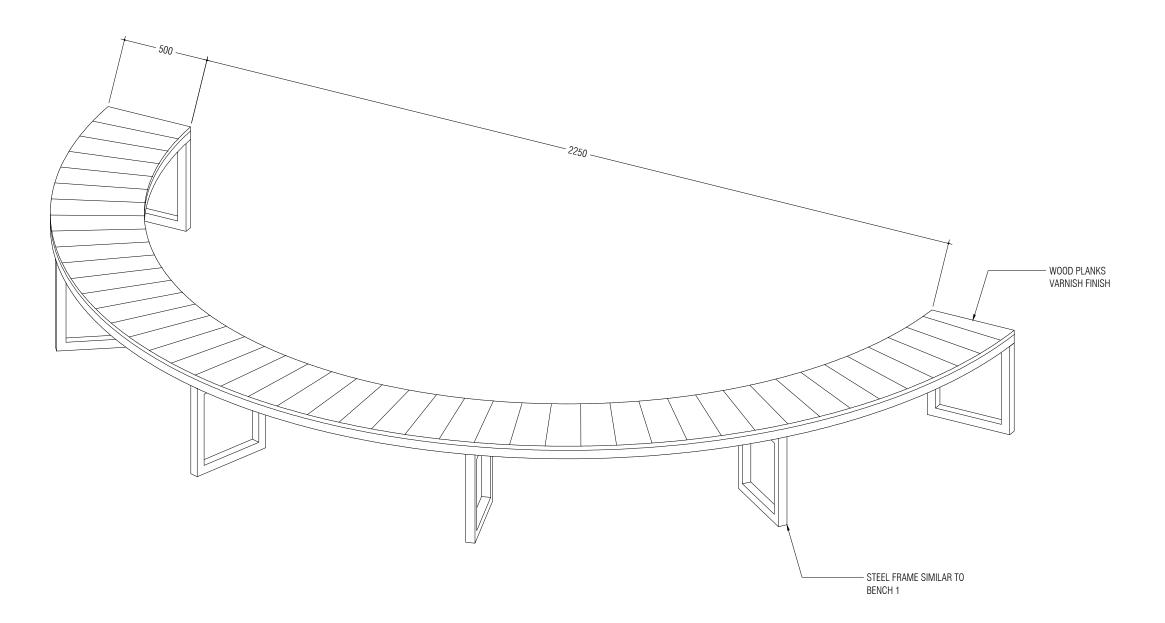

BENCH TYPE 2 DETAIL SCALE 1:20

PROJECT NAME:

12.06.2022

NOTES:

DIMENSION IN MM

Contractor may use this design as a reference to make or import a similar bench

DRAWING TITLE: BENCH TYPE 2 DETAIL

SCALE: 1:20

PAGE NO.: