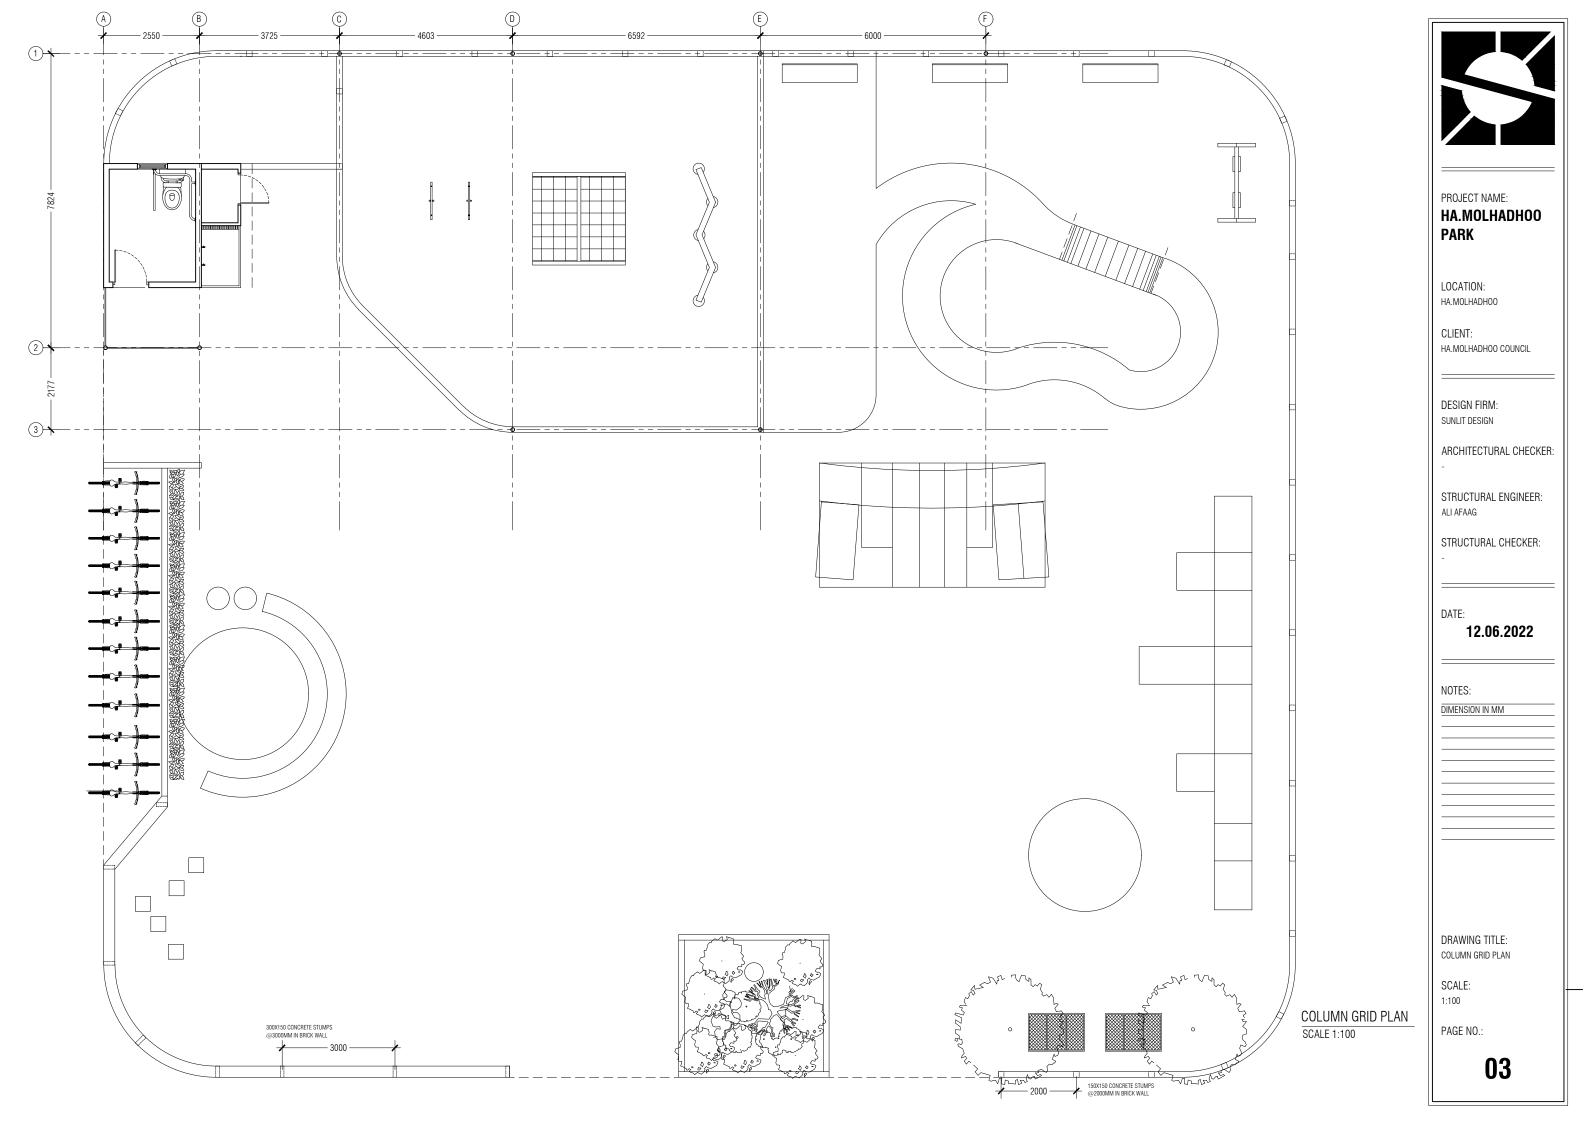

#### HA.MOLHADHOO Park

LOCATION: HA.MOLHADHOO

CLIENT: HA.MOLHADHOO COUNCIL

DESIGN FIRM: SUNLIT DESIGN

ARCHITECTURAL CHECKER:

STRUCTURAL ENGINEER: ALI AFAAG

STRUCTURAL CHECKER:

DATE:

12.06.2022

NOTES:

DIMENSION IN MM

DRAWING TITLE: DETAIL 1

SCALE: 1:100

PAGE NO.:

SKATE TRACK DETAIL - DETAIL 2

SCALE 1:50