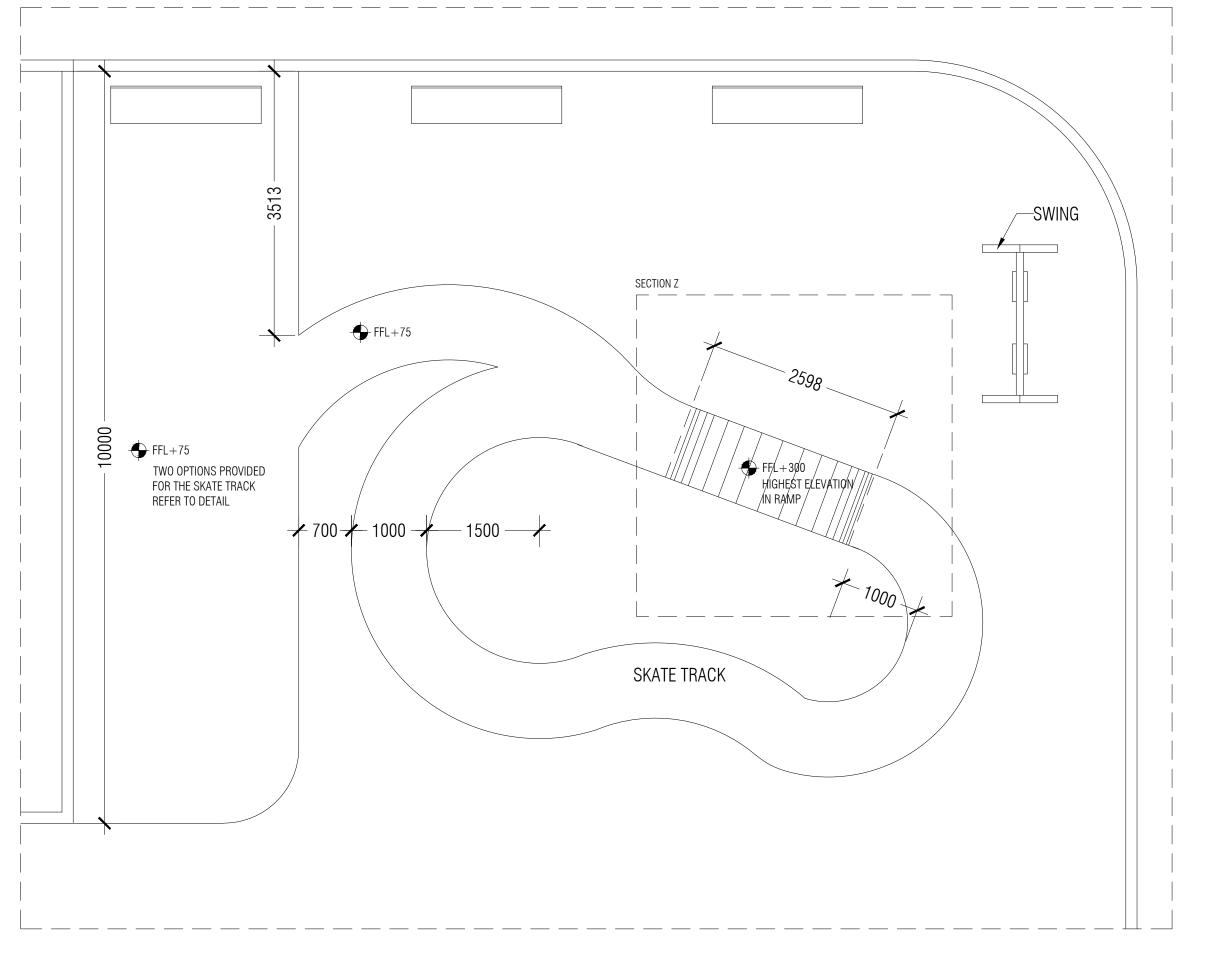

12.06.2022

NOTES:

DIMENSION IN MM

DRAWING TITLE: DETAIL 1

SCALE: 1:100

PAGE NO.:

SKATE TRACK DETAIL - DETAIL 2

SCALE 1:50

12.06.2022

NOTES:

DIMENSION IN MM

DRAWING TITLE: DETAIL 2

SCALE: 1:50

PAGE NO.:

DETAIL A - OPTION 1 SCALE 1:20 NOTE: DURABLE

PLAN VIEW SCALE 1:50

DETAIL A - OPTION 2 SCALE 1:20 NOTE: CHEAPER

SKATE TRACK DETAIL - BLOWUP DETAIL

PROJECT NAME:

12.06.2022

NOTES:

DIMENSION IN MM

OPTION 1: COSTLY & DURABLE
OPTION 2: LOW-COST &
PRONE TO CRACK

DRAWING TITLE: BLOWUP DETAIL

SCALE: AS SHOWN

PAGE NO.: