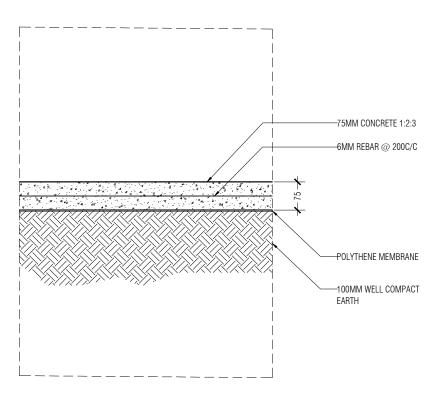

12.06.2022

NOTES:

DIMENSION IN MM

DRAWING TITLE: DETAIL 1

SCALE: 1:100

PAGE NO.:

SKATE TRACK DETAIL - DETAIL 2

SCALE 1:50

12.06.2022

NOTES:

DIMENSION IN MM

DRAWING TITLE: DETAIL 2

SCALE: 1:50

PAGE NO.:

DETAIL A - OPTION 1 SCALE 1:20 NOTE: DURABLE

PLAN VIEW SCALE 1:50