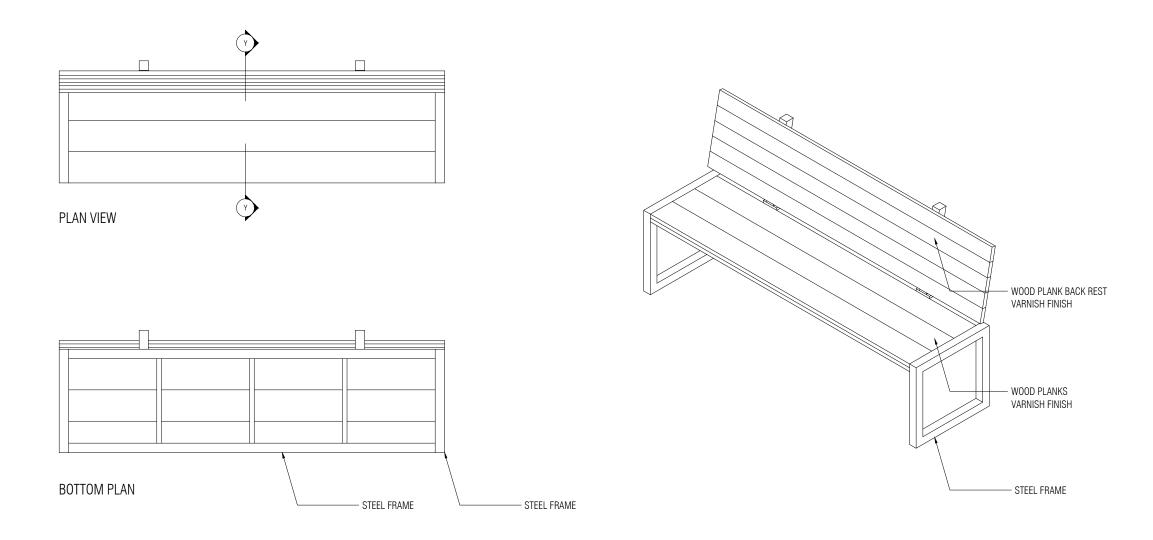

12.06.2022

NOTES:

DIMENSION IN MM

DRAWING TITLE: PLAY CUBE DETAIL

SCALE: 1:10

PAGE NO.:

BENCH TYPE 1 DETAIL
SCALE 1:20

PROJECT NAME:

12.06.2022

NOTES:

DIMENSION IN MM

Contractor may use this design as a reference to make or import a similar bench

DRAWING TITLE: BENCH TYPE 1 DETAIL

SCALE: 1:20

PAGE NO.:

NOTES : SIZE OF THE BENCH TO BE MEASURED ON SITE AROUND THE EXISTING TREE