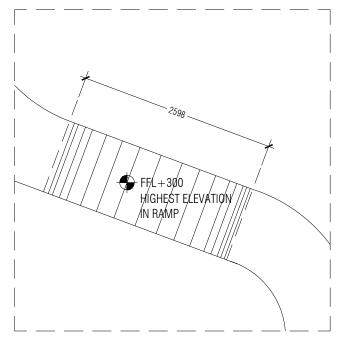

12.06.2022

NOTES:

DIMENSION IN MM

DRAWING TITLE: ROOF PLAN

SCALE: 1:100

PAGE NO.:

E1, E2, SECTION X

SCALE 1:100

DATE:

12.06.2022

NOTES:

DIMENSION IN MM

DRAWING TITLE: E1, E2, SECTION X

SCALE: 1:100

PAGE NO.:

SECTION Y