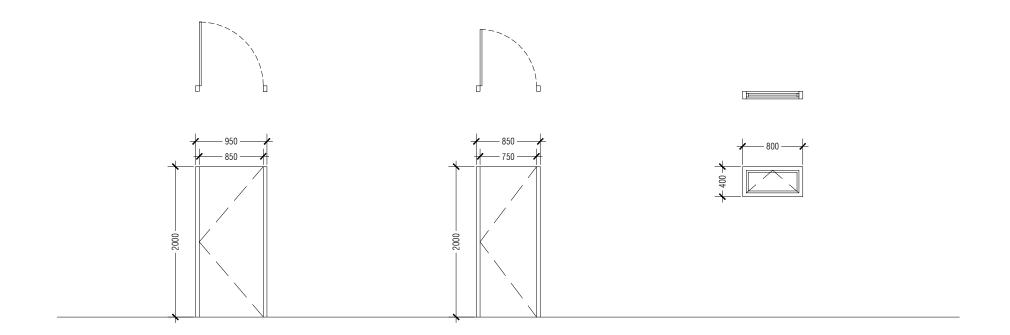

| D1        | SWING DOOR |
|-----------|------------|
| REMARKS   | PVC DOOR   |
|           |            |
|           |            |
| OPEN AREA | 1.7 SQM    |
| LOCATION  | TOILET     |
| QUANTITY  | 1          |

| D2        | SWING DOOR |
|-----------|------------|
| REMARKS   | PVC DOOR   |
|           |            |
| OPEN AREA | 1.5 SQM    |
| LOCATION  | TOILET     |
| QUANTITY  | 1          |

| W1        | SWING DOOR                                                                                         |
|-----------|----------------------------------------------------------------------------------------------------|
| REMARKS   | ALUMINUM FRAMED DOOR<br>WITH POWDER COATED [60<br>MICRONS]<br>ONE WAY MIRROR GLASS<br>DOUBLE GLAZE |
| OPEN AREA | 0.32 SQM                                                                                           |
| LOCATION  | TOILET                                                                                             |
| QUANTITY  | 1                                                                                                  |

# HA.MOLHADHOO Park

LOCATION: HA.MOLHADHOO

CLIENT: HA.MOLHADHOO COUNCIL

DESIGN FIRM: SUNLIT DESIGN

ARCHITECTURAL CHECKER:

STRUCTURAL ENGINEER: ALI AFAAG

STRUCTURAL CHECKER:

DATE:

12.06.2022

| N  | U. | TF | ς |
|----|----|----|---|
| 11 | U  | ᄔ  | U |

DIMENSION IN MM

DRAWING TITLE: DOOR / WINDOW SCHEDULE

SCALE: 1:50

PAGE NO.:

12

DOOR / WINDOW SCHEDULE