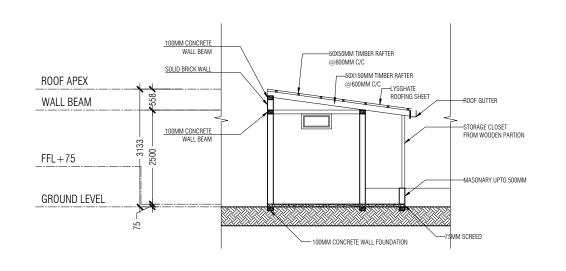

# HA.MOLHADHOO PARK

LOCATION:

HA.MOLHADHOO

CLIENT: HA.MOLHADHOO COUNCIL

DESIGN FIRM: SUNLIT DESIGN

ARCHITECTURAL CHECKER:

STRUCTURAL ENGINEER: ALI AFAAG

STRUCTURAL CHECKER:

DATE:

12.06.2022

NOTES:

DIMENSION IN MM

DRAWING TITLE: E1, E2, SECTION X

SCALE: 1:100

PAGE NO.:

SECTION Y