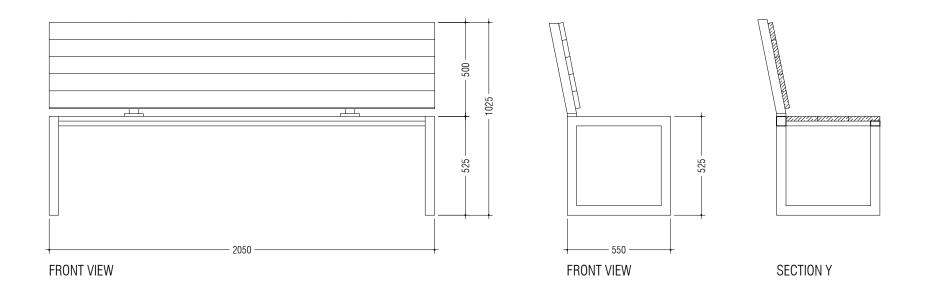

12.06.2022

NOTES:

DIMENSION IN MM

Contractor may use this design as a reference to make or import a similar bench

DRAWING TITLE: BENCH TYPE 1 DETAIL

SCALE: 1:20

PAGE NO.:

NOTES : SIZE OF THE BENCH TO BE MEASURED ON SITE AROUND THE EXISTING TREE