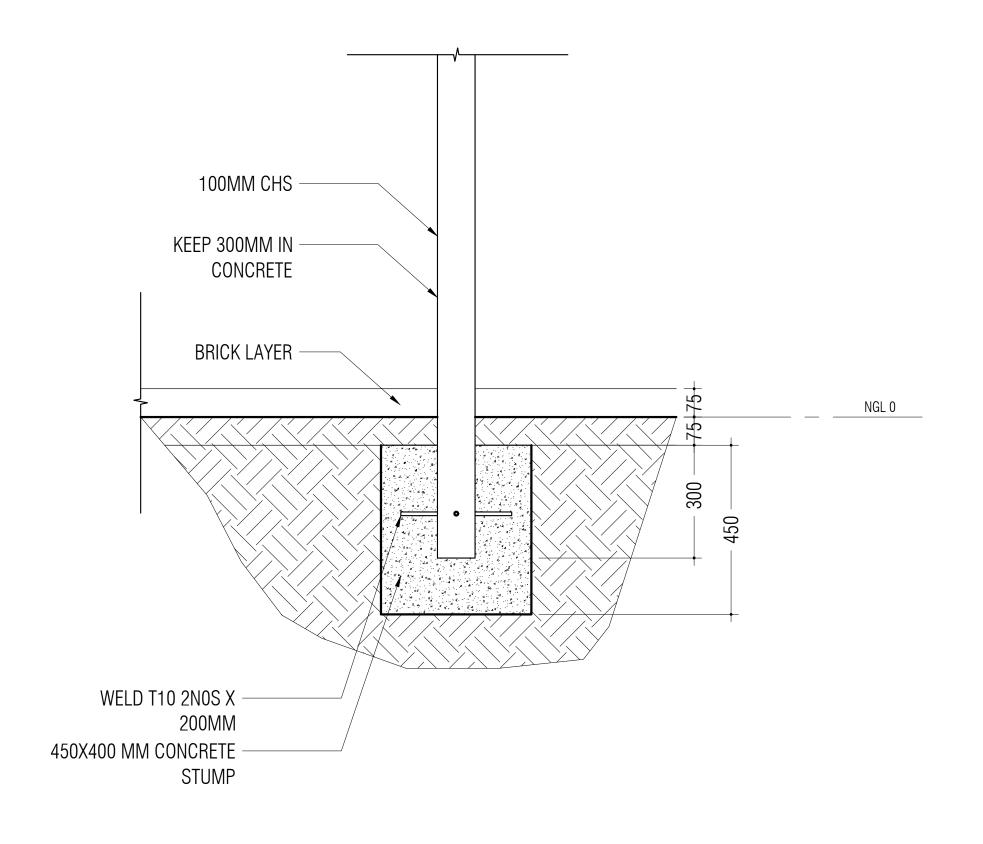

# HA.MOLHADHOO Park

LOCATION: HA.MOLHADHOO

CLIENT: HA.MOLHADHOO COUNCIL

DESIGN FIRM: SUNLIT DESIGN

ARCHITECTURAL CHECKER:

STRUCTURAL ENGINEER: ALI AFAAG

STRUCTURAL CHECKER:

DATE:

12.06.2022

NOTES:

DIMENSION IN MM

DRAWING TITLE:

SCALE: 1:10

PAGE NO.:

FOOTING - DETAIL 4

SCALE 1:10