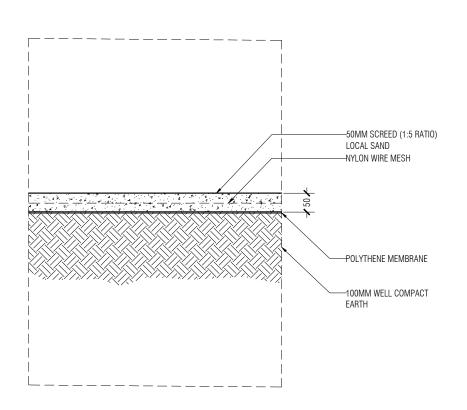

12.06.2022

NOTES:

DIMENSION IN MM

DRAWING TITLE: DETAIL 2

SCALE: 1:50

PAGE NO.:

DETAIL A - OPTION 1 SCALE 1:20 NOTE: DURABLE

PLAN VIEW SCALE 1:50

DETAIL A - OPTION 2 SCALE 1:20 NOTE: CHEAPER

SKATE TRACK DETAIL - BLOWUP DETAIL

PROJECT NAME: