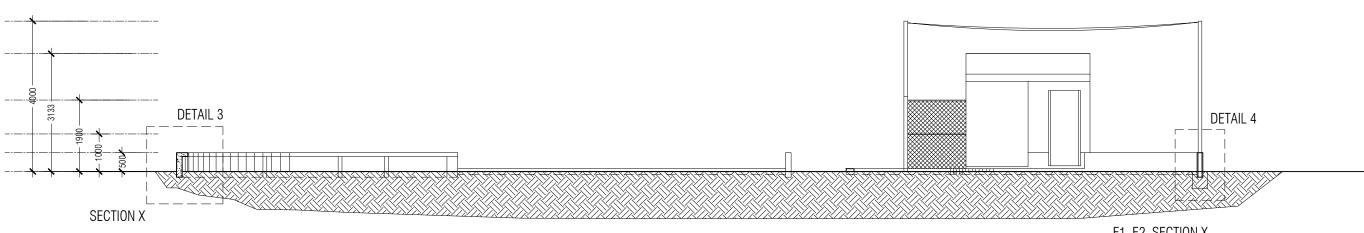

12.06.2022

NOTES:

DIMENSION IN MM

DRAWING TITLE: ROOF PLAN

SCALE: 1:100

PAGE NO.:

E1, E2, SECTION X

SCALE 1:100

PROJECT NAME:

# HA.MOLHADHOO PARK

LOCATION:

HA.MOLHADHOO

CLIENT: HA.MOLHADHOO COUNCIL

DESIGN FIRM: SUNLIT DESIGN

ARCHITECTURAL CHECKER:

STRUCTURAL ENGINEER: ALI AFAAG

STRUCTURAL CHECKER:

DATE:

12.06.2022

NOTES:

DIMENSION IN MM

DRAWING TITLE: E1, E2, SECTION X

SCALE: 1:100

PAGE NO.:

SECTION Y