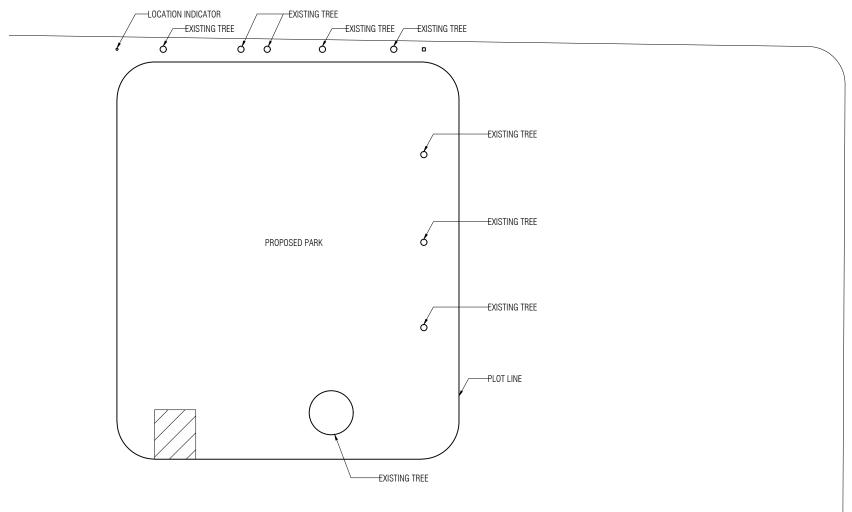

ROAD

VOLLEY COURT

PLOT AREA: 9232 SQFT BUILT-UP AREA: 129.65 SQFT OPEN AREA: 9102.35 SQFT

9232 SQFT EA: 129.65 SQFT 9102.35 SQFT SCALE 1:300

ROAD

PROJECT NAME:

#### HA.MOLHADHOO PARK

LOCATION: HA.MOLHADHOO

CLIENT: HA.MOLHADHOO COUNCIL

DESIGN FIRM: SUNLIT DESIGN

ARCHITECTURAL CHECKER:

STRUCTURAL ENGINEER: ALI AFAAG

STRUCTURAL CHECKER:

DATE:

MOLHADHOO SCHOOL

12.06.2022

NOTES:

DIMENSION IN MM

DRAWING TITLE: SITE PLAN

SCALE: 1:100

PAGE NO.: