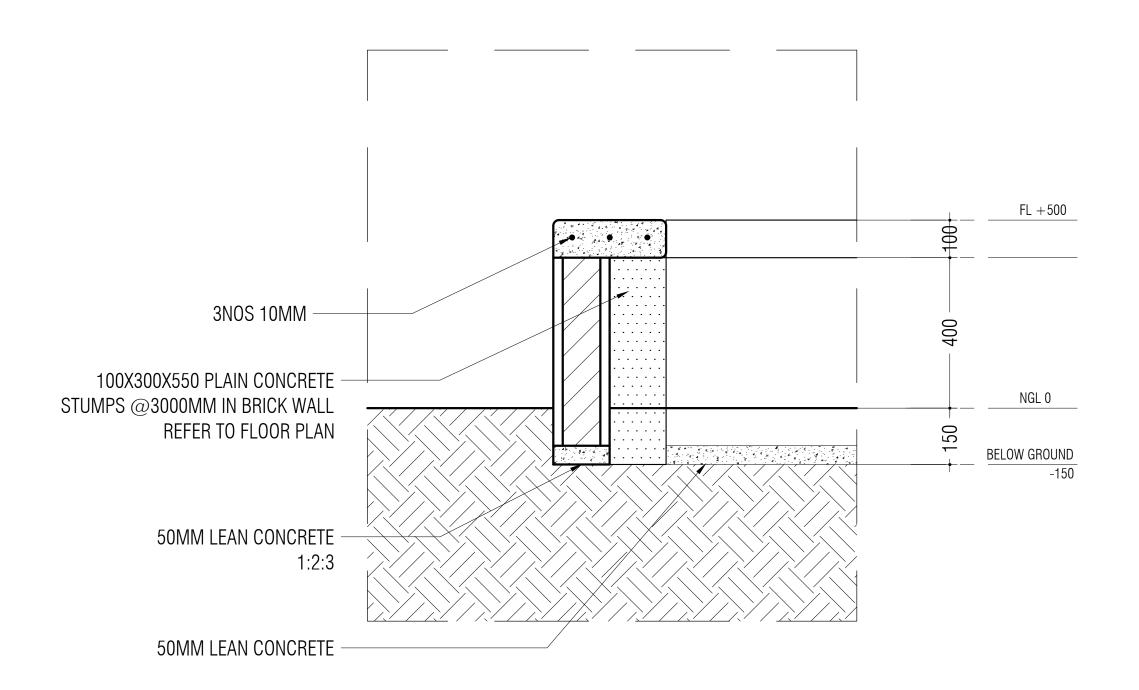

# HA.MOLHADHOO Park

LOCATION: HA.MOLHADHOO

CLIENT: HA.MOLHADHOO COUNCIL

DESIGN FIRM: SUNLIT DESIGN

ARCHITECTURAL CHECKER:

STRUCTURAL ENGINEER: ALI AFAAG

STRUCTURAL CHECKER:

DATE:

12.06.2022

NOTES:

DIMENSION IN MM

DRAWING TITLE: DETAIL 3

SCALE: 1:10

PAGE NO.:

10

BOUNDARY WALL WITH SEATING - DETAIL 3
SCALE 1:10